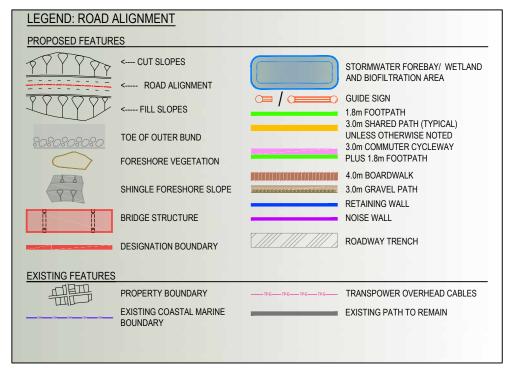

#### UTILITIES RELOCATION PLANS, REFER DRAWINGS AEE-U-100 TO AEE-U-116

EXISTING FEATURES

PROPERTY BOUNDARY

EXISTING PATH TO REMAIN

\*ALL PLANTING SUBJECT TO DETAILED DESIGN AND LANDOWNER APPROVAL ON LAND OUTSIDE OF DESIGNATION