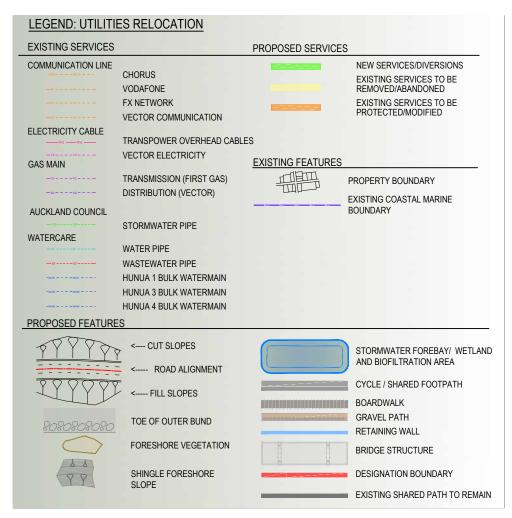

#### UTILITIES RELOCATION PLANS, REFER DRAWINGS AEE-U-100 TO AEE-U-116

EXISTING FEATURES

PROPERTY BOUNDARY

EXISTING PATH TO REMAIN

\*ALL PLANTING SUBJECT TO DETAILED DESIGN AND LANDOWNER APPROVAL ON LAND OUTSIDE OF DESIGNATION