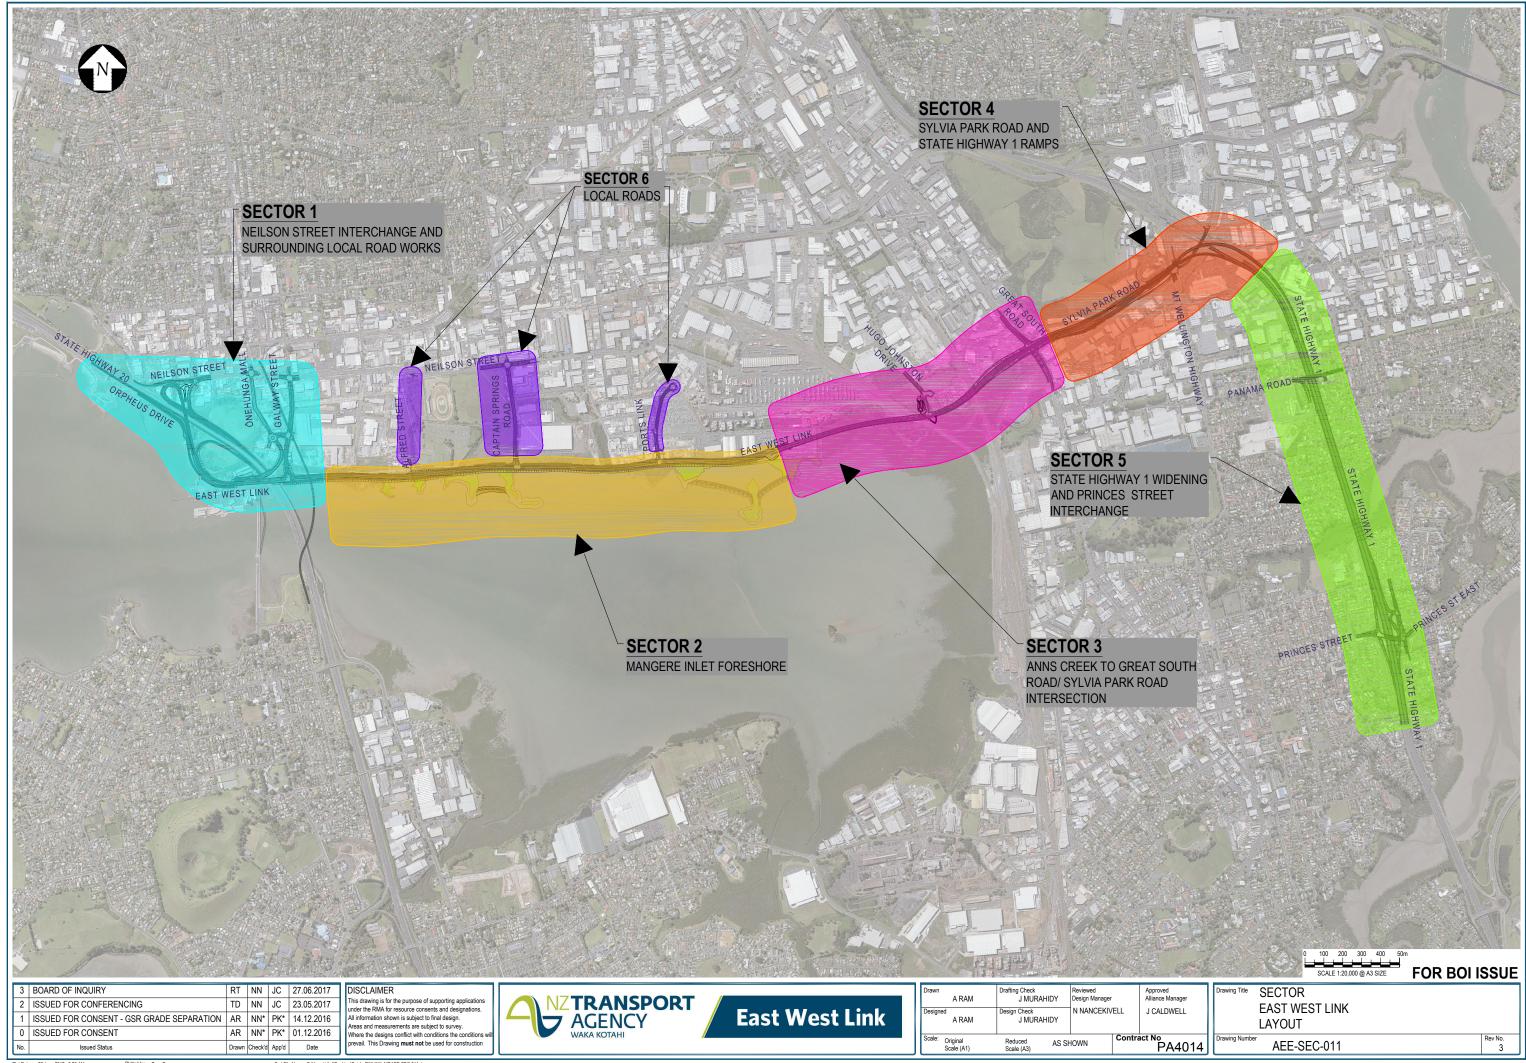

SECTOR PLAN, REFER DRAWINGS TRS-G-131

| · · · · ·  |                        |             |            |              |                         |
|------------|------------------------|-------------|------------|--------------|-------------------------|
| Plot Date: | 23 June 2017 - 9:25 AM | Plotted by: | Tony Duong | Cad File No: | C:\Users\tdhd\Desktop\E |