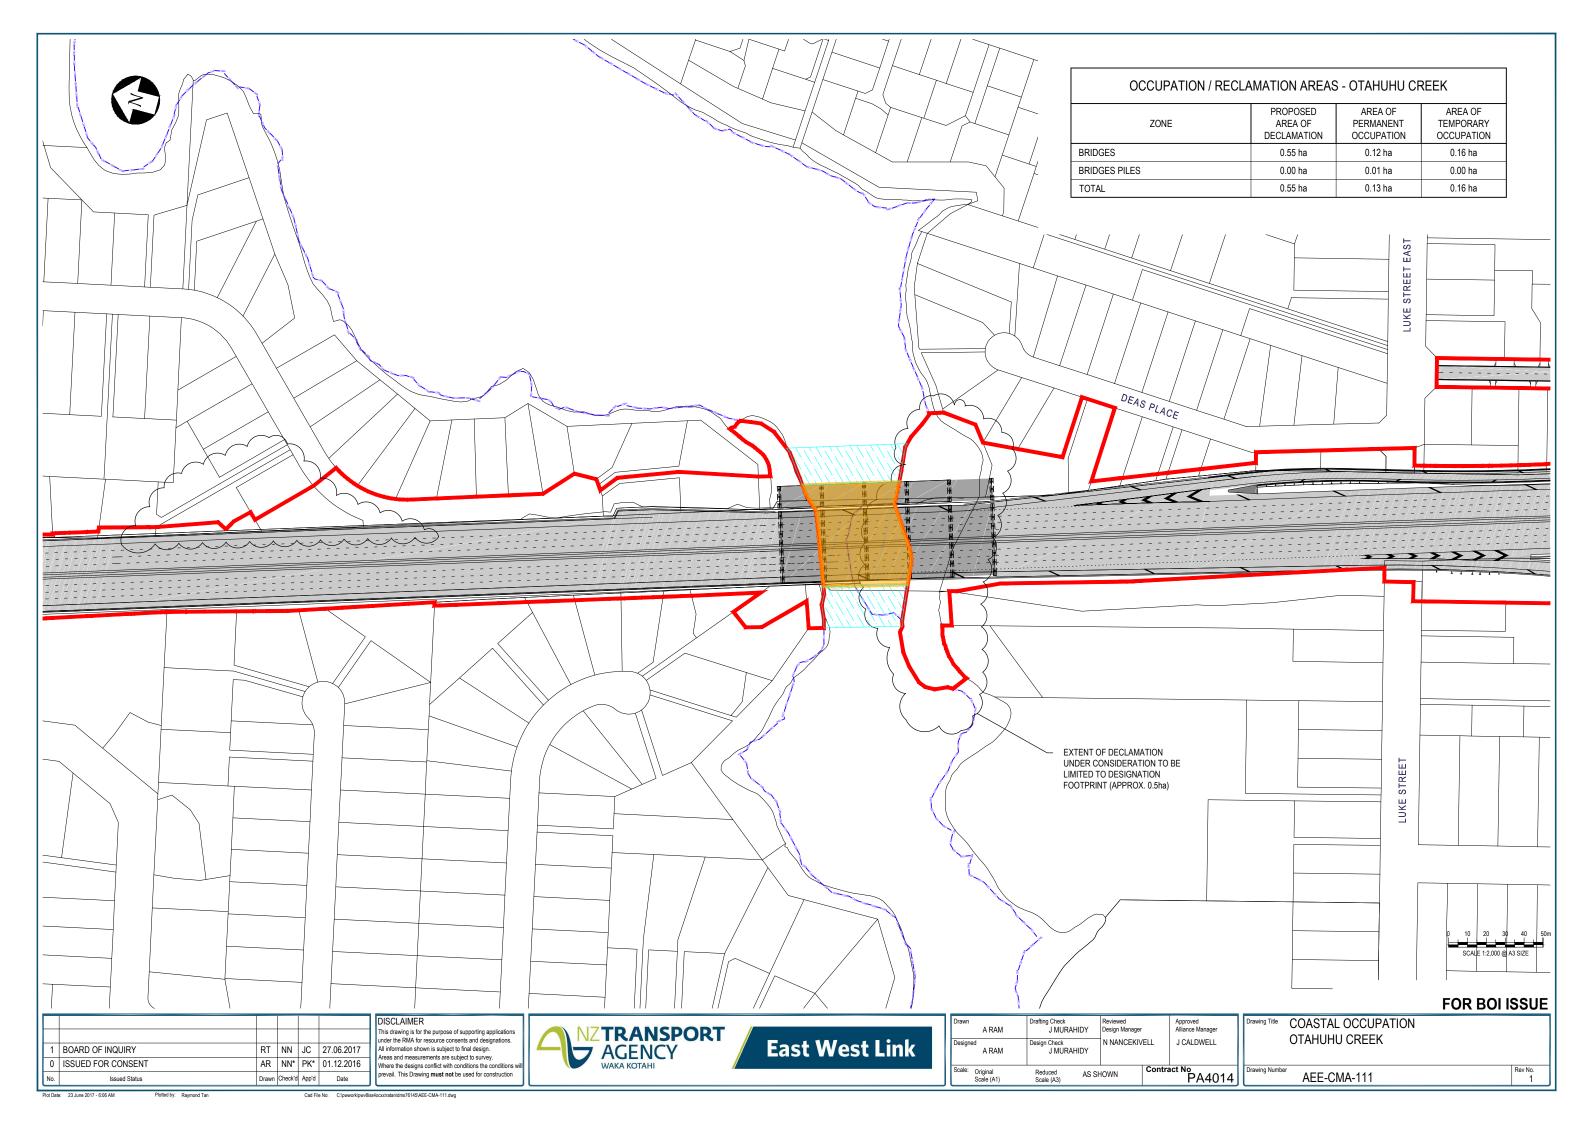

## PLAN SET 5 COASTAL OCCUPATION

|               | EART MERT LINK DRAWING REGISTER                                       |                     |                   |            |           |            |            |
|---------------|-----------------------------------------------------------------------|---------------------|-------------------|------------|-----------|------------|------------|
|               | EAST WEST LINK DRAWING REGISTER                                       |                     |                   |            |           |            |            |
| DWG<br>NUMBER | DRAWING TITLE                                                         | CURRENT<br>REVISION | DATE AND REVISION |            |           |            |            |
|               |                                                                       |                     | 23/05/2017        | 27/06/2017 | 3/07/2017 | 13/09/2017 | 22/09/2017 |
|               | PLAN SET 5 - COASTAL OCCUPATION                                       |                     |                   |            |           |            |            |
| AEE-CMA-001   | COASTAL OCCUPATION - EAST WEST LINK - DRAWING INDEX, NOTES AND LEGEND | 2                   |                   | 1          |           |            | 2          |
| AEE-CMA-101   | COASTAL OCCUPATION - EMBANKMENT - OVERVIEW                            | 2                   |                   | 1          |           |            | 2          |
| AEE-CMA-102   | COASTAL OCCUPATION - EMBANKMENT - SHEET 1                             | 2                   |                   | 1          |           |            | 2          |
| AEE-CMA-103   | COASTAL OCCUPATION - EMBANKMENT - SHEET 2                             | 2                   |                   | 1          |           |            | 2          |
| AEE-CMA-104   | COASTAL OCCUPATION - EMBANKMENT - SHEET 3                             | 2                   |                   | 1          |           |            | 2          |
| AEE-CMA-111   | COASTAL OCCUPATION - OTAHUHU CREEK                                    | 1                   |                   | 1          |           |            | 1          |
| AEE-CMA-301   | COASTAL OCCUPATION - EAST WEST LINK - TYPICAL SECTIONS                | 1                   |                   | 1          |           |            | 1          |