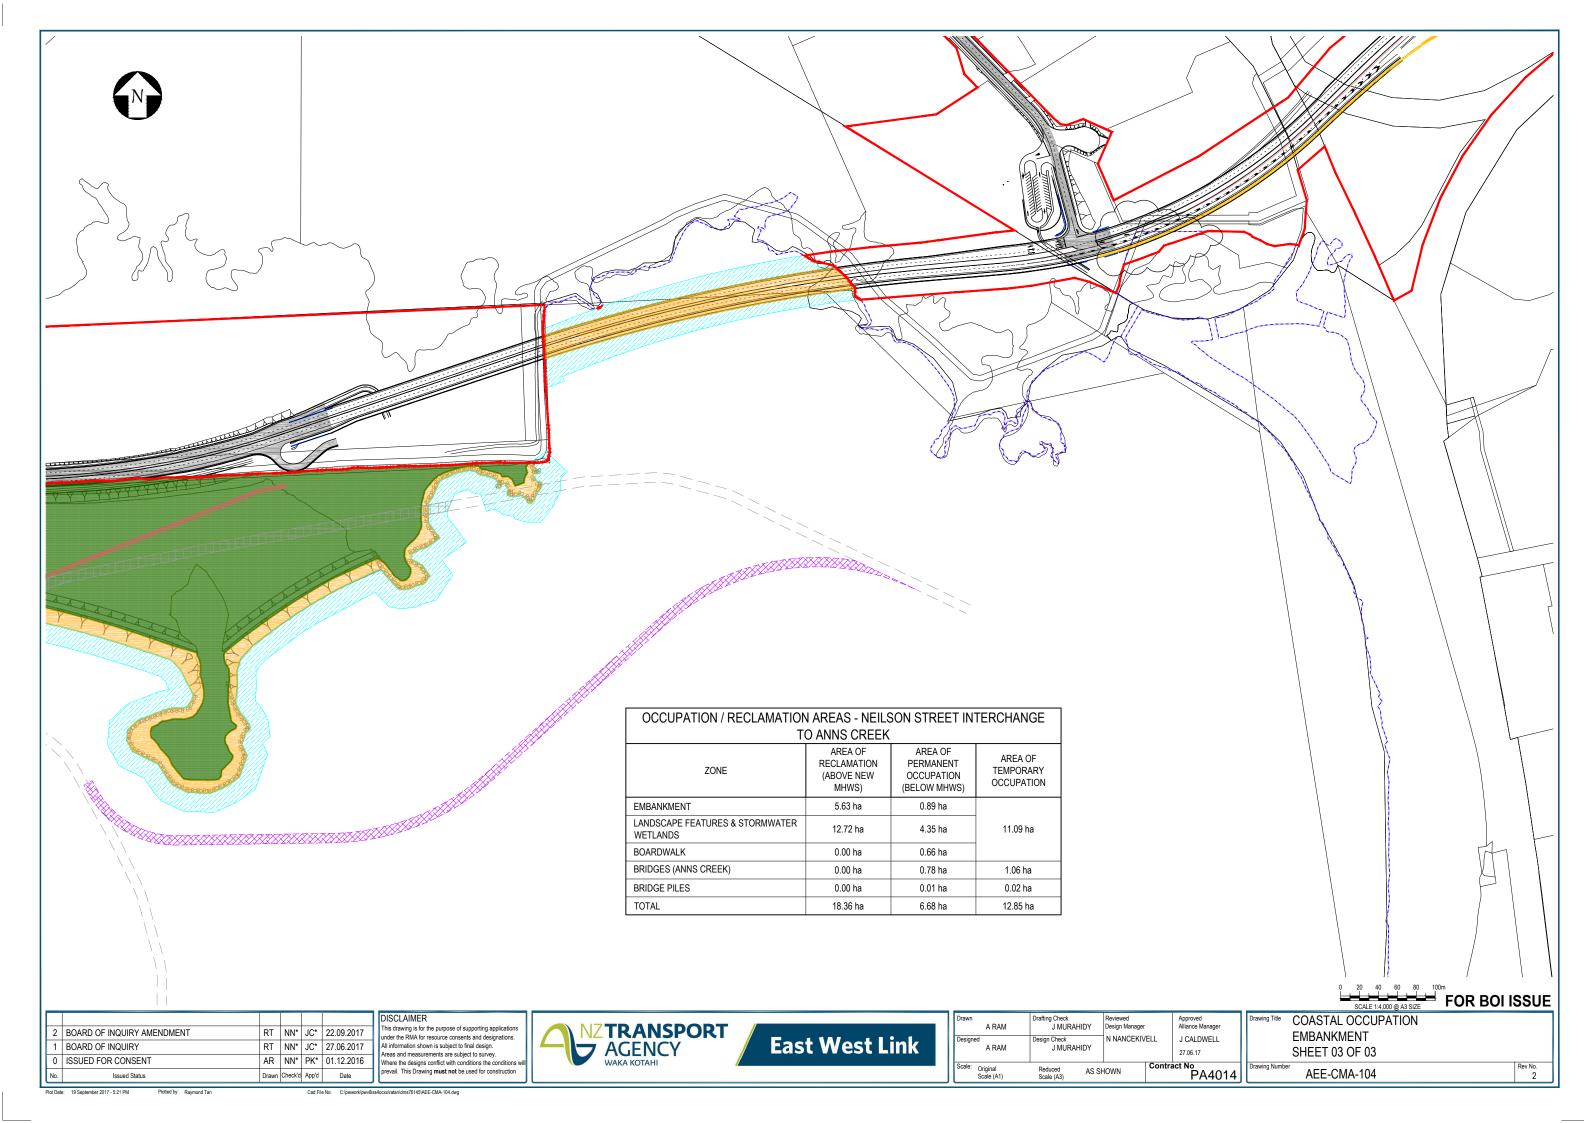

## PLAN SET 5 COASTAL OCCUPATION

|               | EART MERT LINK DRAWING REGISTER                                       |                     |                   |            |           |            |            |
|---------------|-----------------------------------------------------------------------|---------------------|-------------------|------------|-----------|------------|------------|
|               | EAST WEST LINK DRAWING REGISTER                                       |                     |                   |            |           |            |            |
| DWG<br>NUMBER | DRAWING TITLE                                                         | CURRENT<br>REVISION | DATE AND REVISION |            |           |            |            |
|               |                                                                       |                     | 23/05/2017        | 27/06/2017 | 3/07/2017 | 13/09/2017 | 22/09/2017 |
|               | PLAN SET 5 - COASTAL OCCUPATION                                       |                     |                   |            |           |            |            |
| AEE-CMA-001   | COASTAL OCCUPATION - EAST WEST LINK - DRAWING INDEX, NOTES AND LEGEND | 2                   |                   | 1          |           |            | 2          |
| AEE-CMA-101   | COASTAL OCCUPATION - EMBANKMENT - OVERVIEW                            | 2                   |                   | 1          |           |            | 2          |
| AEE-CMA-102   | COASTAL OCCUPATION - EMBANKMENT - SHEET 1                             | 2                   |                   | 1          |           |            | 2          |
| AEE-CMA-103   | COASTAL OCCUPATION - EMBANKMENT - SHEET 2                             | 2                   |                   | 1          |           |            | 2          |
| AEE-CMA-104   | COASTAL OCCUPATION - EMBANKMENT - SHEET 3                             | 2                   |                   | 1          |           |            | 2          |
| AEE-CMA-111   | COASTAL OCCUPATION - OTAHUHU CREEK                                    | 1                   |                   | 1          |           |            | 1          |
| AEE-CMA-301   | COASTAL OCCUPATION - EAST WEST LINK - TYPICAL SECTIONS                | 1                   |                   | 1          |           |            | 1          |