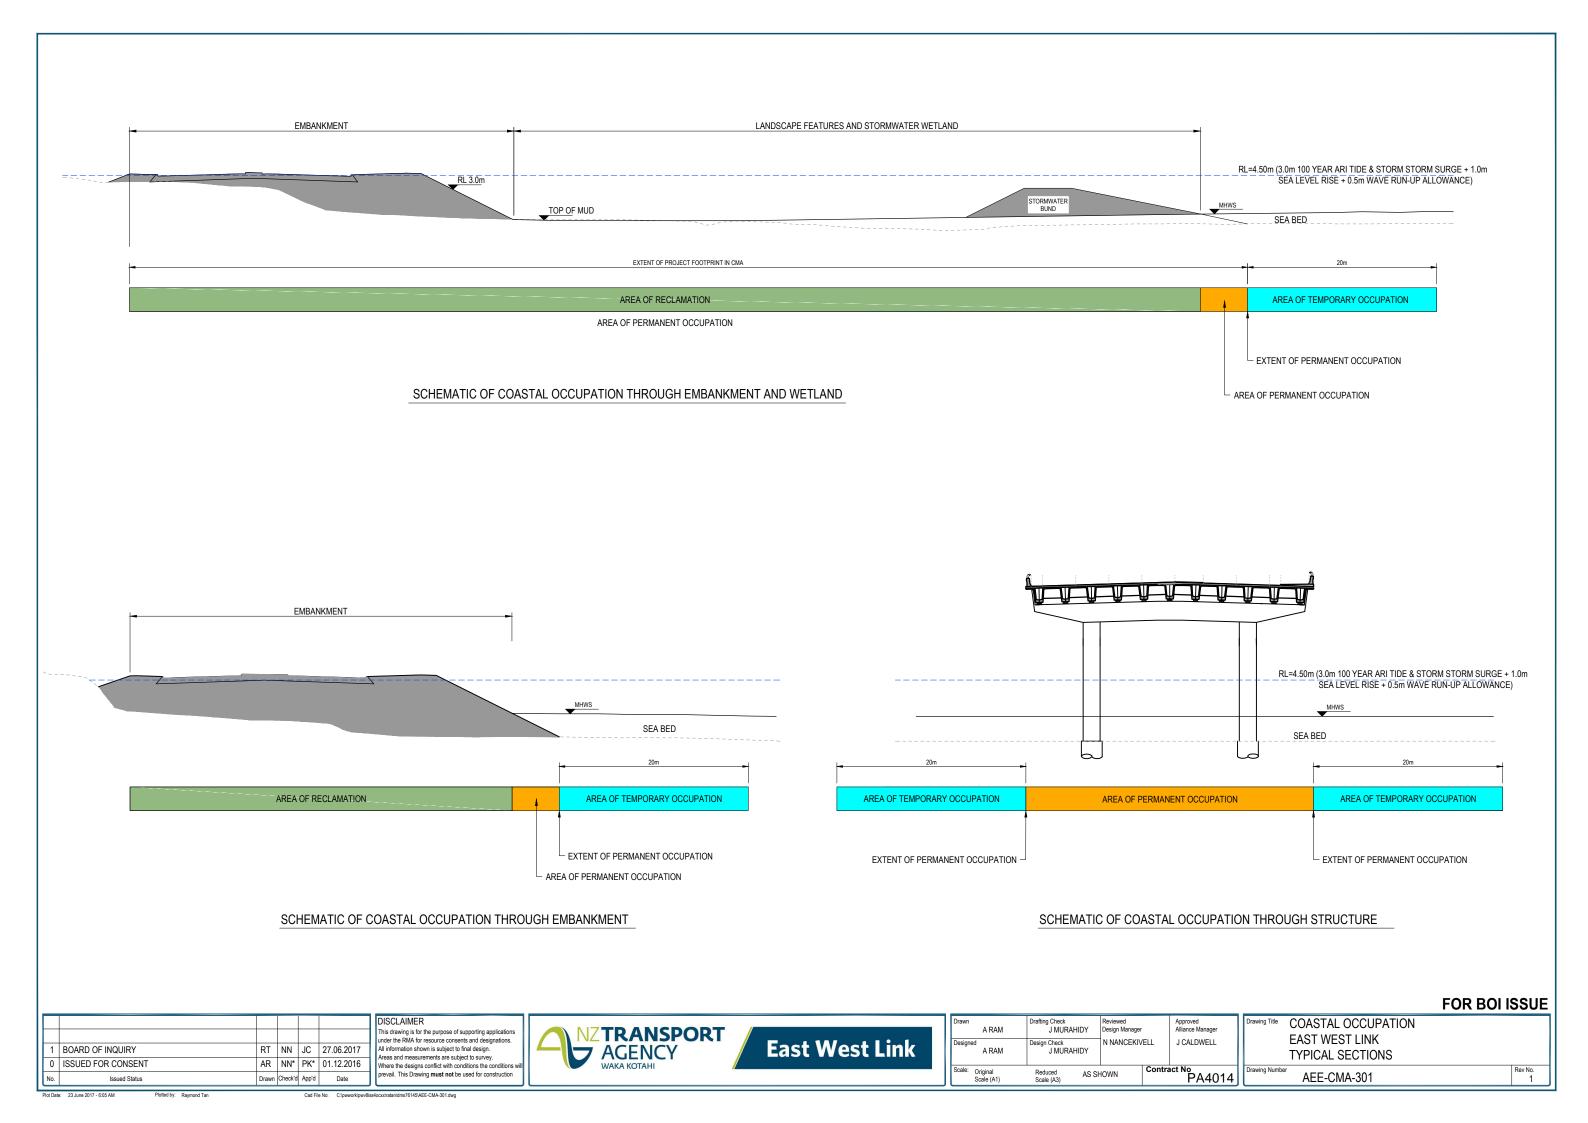

## PLAN SET 5 COASTAL OCCUPATION

|               | EART MERT LINK DRAWING REGISTER                                       |                     |                   |            |           |            |            |
|---------------|-----------------------------------------------------------------------|---------------------|-------------------|------------|-----------|------------|------------|
|               | EAST WEST LINK DRAWING REGISTER                                       |                     |                   |            |           |            |            |
| DWG<br>NUMBER | DRAWING TITLE                                                         | CURRENT<br>REVISION | DATE AND REVISION |            |           |            |            |
|               |                                                                       |                     | 23/05/2017        | 27/06/2017 | 3/07/2017 | 13/09/2017 | 22/09/2017 |
|               | PLAN SET 5 - COASTAL OCCUPATION                                       |                     |                   |            |           |            |            |
| AEE-CMA-001   | COASTAL OCCUPATION - EAST WEST LINK - DRAWING INDEX, NOTES AND LEGEND | 2                   |                   | 1          |           |            | 2          |
| AEE-CMA-101   | COASTAL OCCUPATION - EMBANKMENT - OVERVIEW                            | 2                   |                   | 1          |           |            | 2          |
| AEE-CMA-102   | COASTAL OCCUPATION - EMBANKMENT - SHEET 1                             | 2                   |                   | 1          |           |            | 2          |
| AEE-CMA-103   | COASTAL OCCUPATION - EMBANKMENT - SHEET 2                             | 2                   |                   | 1          |           |            | 2          |
| AEE-CMA-104   | COASTAL OCCUPATION - EMBANKMENT - SHEET 3                             | 2                   |                   | 1          |           |            | 2          |
| AEE-CMA-111   | COASTAL OCCUPATION - OTAHUHU CREEK                                    | 1                   |                   | 1          |           |            | 1          |
| AEE-CMA-301   | COASTAL OCCUPATION - EAST WEST LINK - TYPICAL SECTIONS                | 1                   |                   | 1          |           |            | 1          |