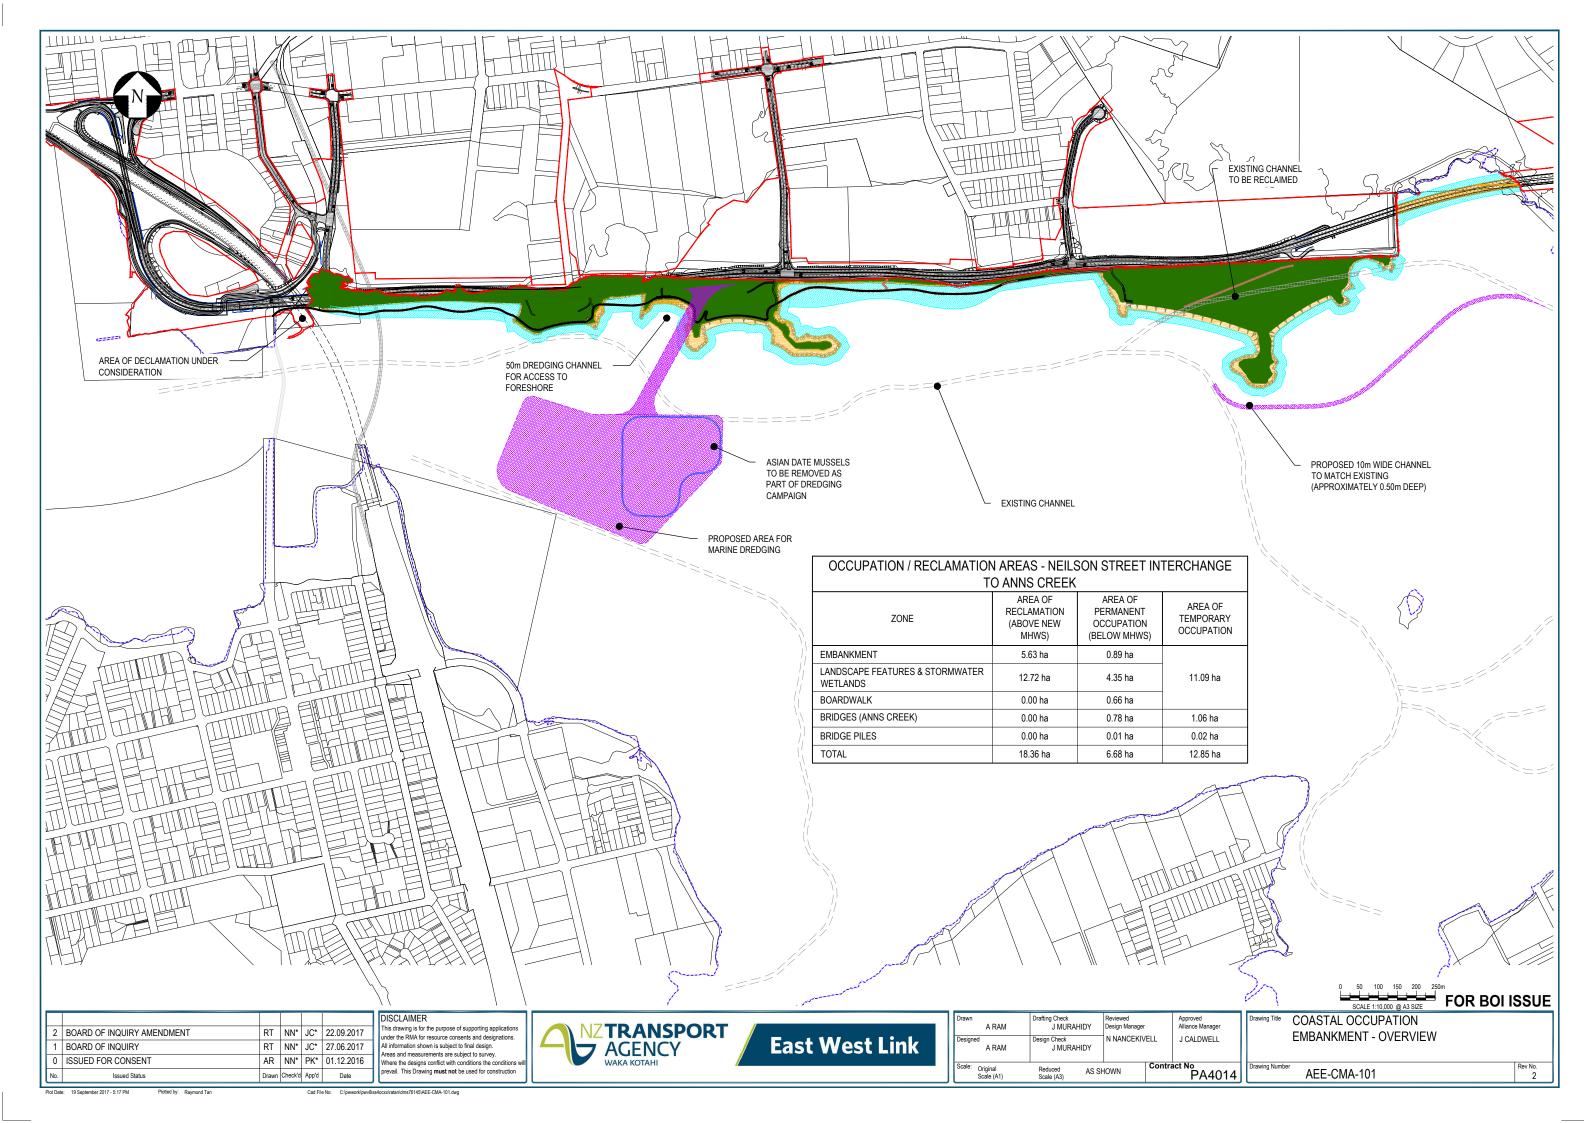

COASTAL OCCUPATION PLANS, REFER DRAWINGS TRS-CMA-101 TO TRS-CMA-104 AND TRS-CMA-111

NOTE: THIS PLAN SET CONTAINS THE DESIGNATION AND ROAD ALIGNMENT PROVIDED TO THE BOARD OF INQUIRY AT THE TRANSPORT AGENCY CLOSING SUBMISSION 14 SEPTEMBER 2017