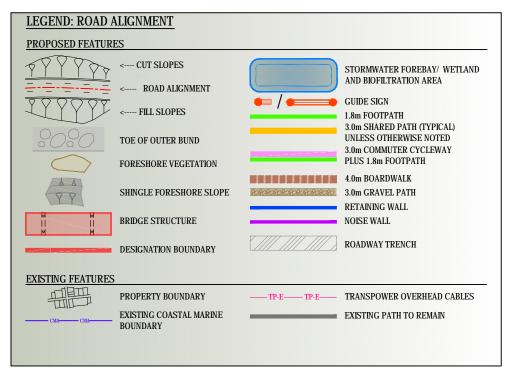

## PLAN SET 3 ROAD ALIGNMENT

|               | EAST WEST LINK DRAWING REGISTER                                               |                     |                   |            |  |   |
|---------------|-------------------------------------------------------------------------------|---------------------|-------------------|------------|--|---|
| DWG<br>NUMBER | DRAWING TITLE                                                                 | CURRENT<br>REVISION | DATE AND REVISION |            |  |   |
|               |                                                                               |                     | 1/12/2016         | 14/12/2016 |  |   |
|               | PLAN SET 3 - ROAD ALIGNMENT                                                   |                     |                   |            |  |   |
| AEE-AL-001    | ROAD ALIGNMENT - EAST WEST LINK - DRAWING INDEX, NOTES AND LEGEND             | 1                   | 0                 | 1          |  |   |
| AEE-AL-100    | ROAD ALIGNMENT - EAST WEST LINK - OVERVIEW PLAN                               | 1                   | 0                 | 1          |  |   |
| AEE-AL-101    | ROAD ALIGNMENT - SH20/NEILSON STREET INTERCHANGE - SHEET 1                    | 0                   | 0                 |            |  |   |
| AEE-AL-102    | ROAD ALIGNMENT - NEILSON STREET INTERCHANGE - SHEET 2                         | 0                   | 0                 |            |  |   |
| AEE-AL-103    | ROAD ALIGNMENT - GALWAY STREET - SHEET 3                                      | 0                   | 0                 |            |  |   |
| AEE-AL-104    | ROAD ALIGNMENT - EMBANKMENT - SHEET 4                                         | 0                   | 0                 |            |  |   |
| AEE-AL-105    | ROAD ALIGNMENT - EMBANKMENT - SHEET 5                                         | 0                   | 0                 |            |  | - |
| AEE-AL-106    | ROAD ALIGNMENT - EMBANKMENT/ANNS CREEK - SHEET 6                              | 0                   | 0                 |            |  | - |
| AEE-AL-107    | ROAD ALIGNMENT - ANNS CREEK - SHEET 7                                         | 1                   | 0                 | 1          |  |   |
| AEE-AL-108    | ROAD ALIGNMENT - ANNS CREEK/SYLVIA PARK ROAD - SHEET 8                        | 1                   | 0                 | 1          |  |   |
| AEE-AL-109    | ROAD ALIGNMENT - SH1/SYLVIA PARK RAMPS - SHEET 9                              | 1                   | 0                 | 1          |  |   |
| AEE-AL-110    | ROAD ALIGNMENT - SH1/SYLVIA PARK RAMPS - SHEET 10                             | 0                   | 0                 |            |  |   |
| AEE-AL-111    | ROAD ALIGNMENT - SH1/PANAMA ROAD - SHEET 11                                   | 0                   | 0                 |            |  |   |
| AEE-AL-112    | ROAD ALIGNMENT - SH1/OTAHUHU CREEK - SHEET 12                                 | 0                   | 0                 |            |  |   |
| AEE-AL-113    | ROAD ALIGNMENT - PRINCES STREET INTERCHANGE - SHEET 13                        | 0                   | 0                 |            |  |   |
| AEE-AL-114    | ROAD ALIGNMENT - NEILSON STREET INTERCHANGE - LOCAL ROADS - SHEET 14A AND 14B | 0                   | 0                 |            |  |   |
| AEE-AL-115    | ROAD ALIGNMENT - CAPTAIN SPRINGS ROAD/ PORTS LINK - SHEET 15A AND 15B         | 0                   | 0                 |            |  |   |
| AEE-AL-116    | ROAD ALIGNMENT - EMBANKMENT - SHEET 16                                        | 0                   | 0                 |            |  |   |

ALIGNMENT PLANS, REFER DRAWINGS AEE-G-101 TO AEE-G-106 & AEE-AL-101 TO AEE-AL-116

| 1   | ISSUED FOR CONSENT - GSR GRADE SEPARATION | AR    | NN*     | PK*   | 14/12/2016 |
|-----|-------------------------------------------|-------|---------|-------|------------|
| 0   | ISSUED FOR CONSENT                        | AR    | NN*     | PK*   | 01/12/2016 |
| No. | Issued Status                             | Drawn | Check'd | App'd | Date       |

Drawing Title ROAD ALIGNMENT
EAST WEST LINK
DRAWING INDEX, NOTES AND LEGEND

Drawing Number AEE-AL-001 Rev No. 1

Plage 19 of 282