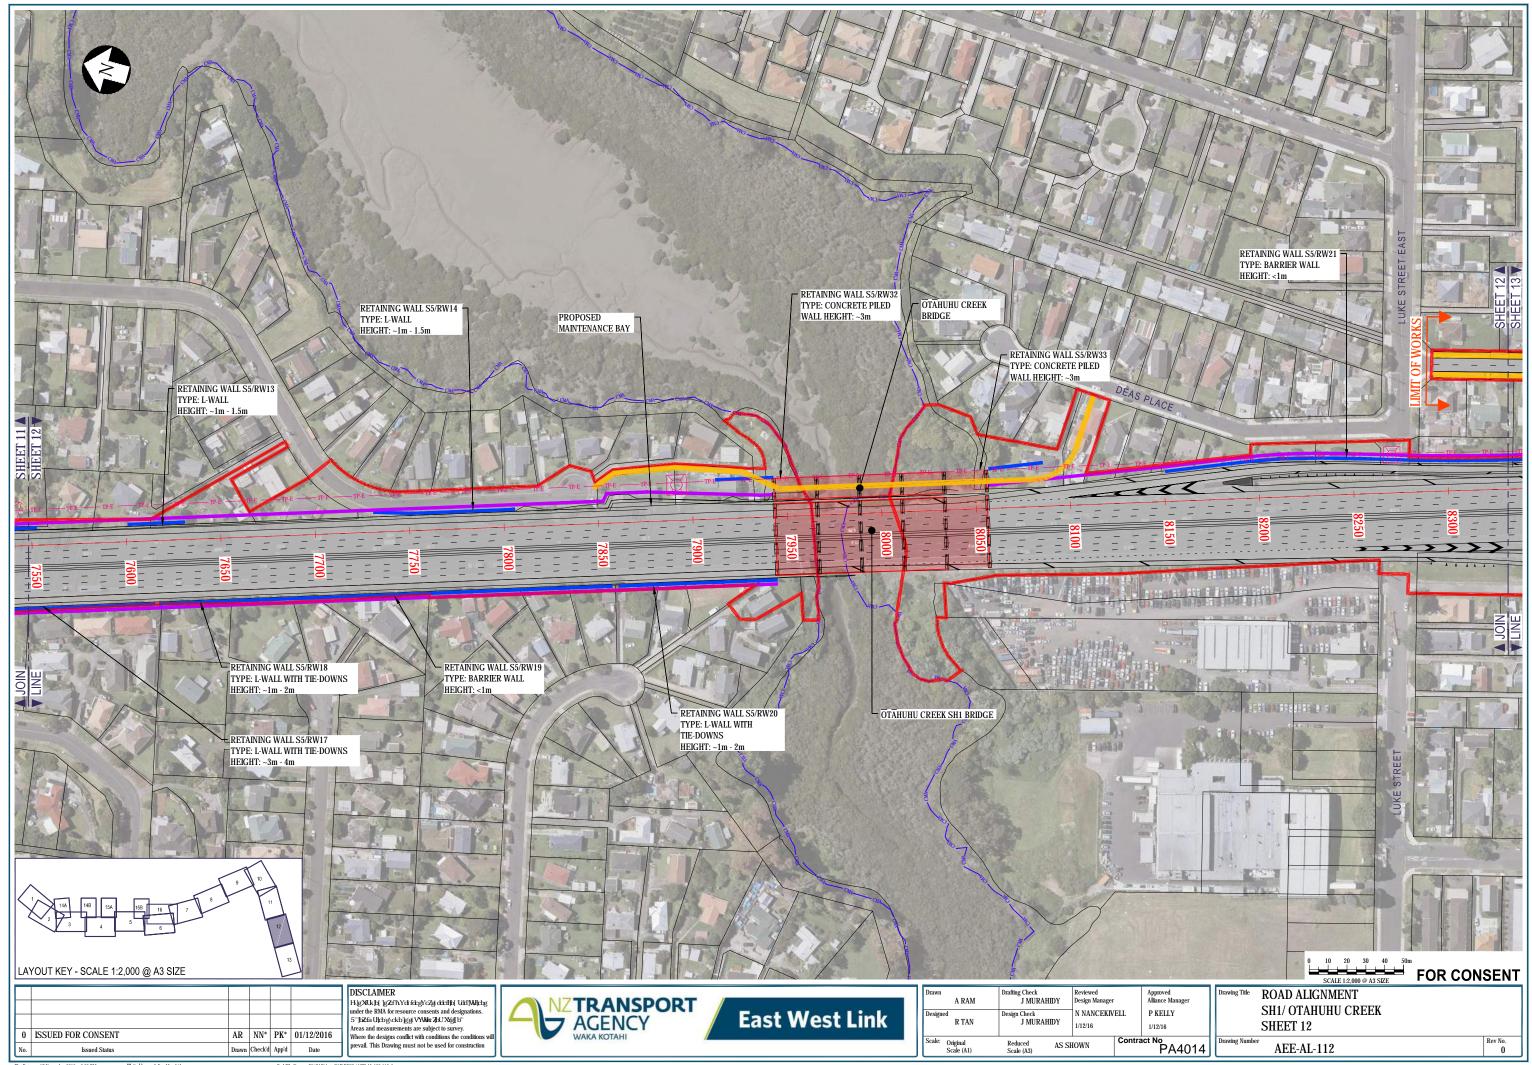

## PLAN SET 3 ROAD ALIGNMENT

|               | EAST WEST LINK DRAWING REGISTER                                               |                     |                   |            |  |   |
|---------------|-------------------------------------------------------------------------------|---------------------|-------------------|------------|--|---|
| DWG<br>NUMBER | DRAWING TITLE                                                                 | CURRENT<br>REVISION | DATE AND REVISION |            |  |   |
|               |                                                                               |                     | 1/12/2016         | 14/12/2016 |  |   |
|               | PLAN SET 3 - ROAD ALIGNMENT                                                   |                     |                   |            |  |   |
| AEE-AL-001    | ROAD ALIGNMENT - EAST WEST LINK - DRAWING INDEX, NOTES AND LEGEND             | 1                   | 0                 | 1          |  |   |
| AEE-AL-100    | ROAD ALIGNMENT - EAST WEST LINK - OVERVIEW PLAN                               | 1                   | 0                 | 1          |  |   |
| AEE-AL-101    | ROAD ALIGNMENT - SH20/NEILSON STREET INTERCHANGE - SHEET 1                    | 0                   | 0                 |            |  |   |
| AEE-AL-102    | ROAD ALIGNMENT - NEILSON STREET INTERCHANGE - SHEET 2                         | 0                   | 0                 |            |  |   |
| AEE-AL-103    | ROAD ALIGNMENT - GALWAY STREET - SHEET 3                                      | 0                   | 0                 |            |  |   |
| AEE-AL-104    | ROAD ALIGNMENT - EMBANKMENT - SHEET 4                                         | 0                   | 0                 |            |  |   |
| AEE-AL-105    | ROAD ALIGNMENT - EMBANKMENT - SHEET 5                                         | 0                   | 0                 |            |  | - |
| AEE-AL-106    | ROAD ALIGNMENT - EMBANKMENT/ANNS CREEK - SHEET 6                              | 0                   | 0                 |            |  | - |
| AEE-AL-107    | ROAD ALIGNMENT - ANNS CREEK - SHEET 7                                         | 1                   | 0                 | 1          |  |   |
| AEE-AL-108    | ROAD ALIGNMENT - ANNS CREEK/SYLVIA PARK ROAD - SHEET 8                        | 1                   | 0                 | 1          |  |   |
| AEE-AL-109    | ROAD ALIGNMENT - SH1/SYLVIA PARK RAMPS - SHEET 9                              | 1                   | 0                 | 1          |  |   |
| AEE-AL-110    | ROAD ALIGNMENT - SH1/SYLVIA PARK RAMPS - SHEET 10                             | 0                   | 0                 |            |  |   |
| AEE-AL-111    | ROAD ALIGNMENT - SH1/PANAMA ROAD - SHEET 11                                   | 0                   | 0                 |            |  |   |
| AEE-AL-112    | ROAD ALIGNMENT - SH1/OTAHUHU CREEK - SHEET 12                                 | 0                   | 0                 |            |  |   |
| AEE-AL-113    | ROAD ALIGNMENT - PRINCES STREET INTERCHANGE - SHEET 13                        | 0                   | 0                 |            |  |   |
| AEE-AL-114    | ROAD ALIGNMENT - NEILSON STREET INTERCHANGE - LOCAL ROADS - SHEET 14A AND 14B | 0                   | 0                 |            |  |   |
| AEE-AL-115    | ROAD ALIGNMENT - CAPTAIN SPRINGS ROAD/ PORTS LINK - SHEET 15A AND 15B         | 0                   | 0                 |            |  |   |
| AEE-AL-116    | ROAD ALIGNMENT - EMBANKMENT - SHEET 16                                        | 0                   | 0                 |            |  |   |