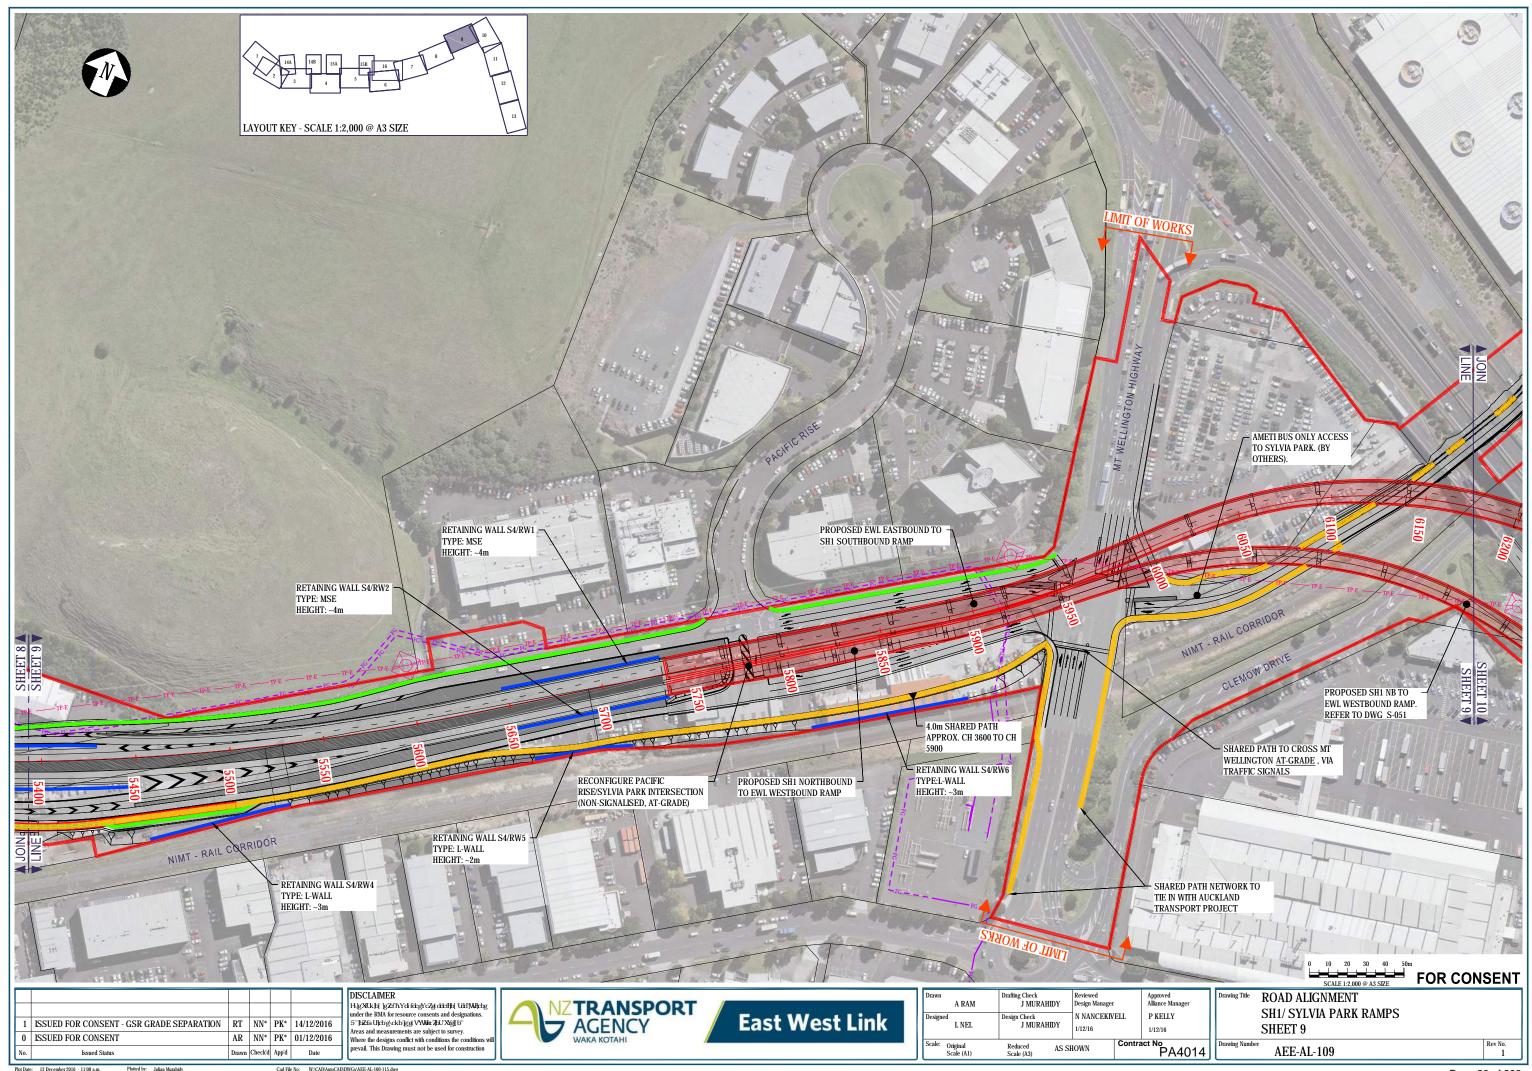

## PLAN SET 3 ROAD ALIGNMENT

|               | EAST WEST LINK DRAWING REGISTER                                               |                     |                   |            |  |   |
|---------------|-------------------------------------------------------------------------------|---------------------|-------------------|------------|--|---|
| DWG<br>NUMBER | DRAWING TITLE                                                                 | CURRENT<br>REVISION | DATE AND REVISION |            |  |   |
|               |                                                                               |                     | 1/12/2016         | 14/12/2016 |  |   |
|               | PLAN SET 3 - ROAD ALIGNMENT                                                   |                     |                   |            |  |   |
| AEE-AL-001    | ROAD ALIGNMENT - EAST WEST LINK - DRAWING INDEX, NOTES AND LEGEND             | 1                   | 0                 | 1          |  |   |
| AEE-AL-100    | ROAD ALIGNMENT - EAST WEST LINK - OVERVIEW PLAN                               | 1                   | 0                 | 1          |  |   |
| AEE-AL-101    | ROAD ALIGNMENT - SH20/NEILSON STREET INTERCHANGE - SHEET 1                    | 0                   | 0                 |            |  |   |
| AEE-AL-102    | ROAD ALIGNMENT - NEILSON STREET INTERCHANGE - SHEET 2                         | 0                   | 0                 |            |  |   |
| AEE-AL-103    | ROAD ALIGNMENT - GALWAY STREET - SHEET 3                                      | 0                   | 0                 |            |  |   |
| AEE-AL-104    | ROAD ALIGNMENT - EMBANKMENT - SHEET 4                                         | 0                   | 0                 |            |  |   |
| AEE-AL-105    | ROAD ALIGNMENT - EMBANKMENT - SHEET 5                                         | 0                   | 0                 |            |  | - |
| AEE-AL-106    | ROAD ALIGNMENT - EMBANKMENT/ANNS CREEK - SHEET 6                              | 0                   | 0                 |            |  | - |
| AEE-AL-107    | ROAD ALIGNMENT - ANNS CREEK - SHEET 7                                         | 1                   | 0                 | 1          |  |   |
| AEE-AL-108    | ROAD ALIGNMENT - ANNS CREEK/SYLVIA PARK ROAD - SHEET 8                        | 1                   | 0                 | 1          |  |   |
| AEE-AL-109    | ROAD ALIGNMENT - SH1/SYLVIA PARK RAMPS - SHEET 9                              | 1                   | 0                 | 1          |  |   |
| AEE-AL-110    | ROAD ALIGNMENT - SH1/SYLVIA PARK RAMPS - SHEET 10                             | 0                   | 0                 |            |  |   |
| AEE-AL-111    | ROAD ALIGNMENT - SH1/PANAMA ROAD - SHEET 11                                   | 0                   | 0                 |            |  |   |
| AEE-AL-112    | ROAD ALIGNMENT - SH1/OTAHUHU CREEK - SHEET 12                                 | 0                   | 0                 |            |  |   |
| AEE-AL-113    | ROAD ALIGNMENT - PRINCES STREET INTERCHANGE - SHEET 13                        | 0                   | 0                 |            |  |   |
| AEE-AL-114    | ROAD ALIGNMENT - NEILSON STREET INTERCHANGE - LOCAL ROADS - SHEET 14A AND 14B | 0                   | 0                 |            |  |   |
| AEE-AL-115    | ROAD ALIGNMENT - CAPTAIN SPRINGS ROAD/ PORTS LINK - SHEET 15A AND 15B         | 0                   | 0                 |            |  |   |
| AEE-AL-116    | ROAD ALIGNMENT - EMBANKMENT - SHEET 16                                        | 0                   | 0                 |            |  |   |