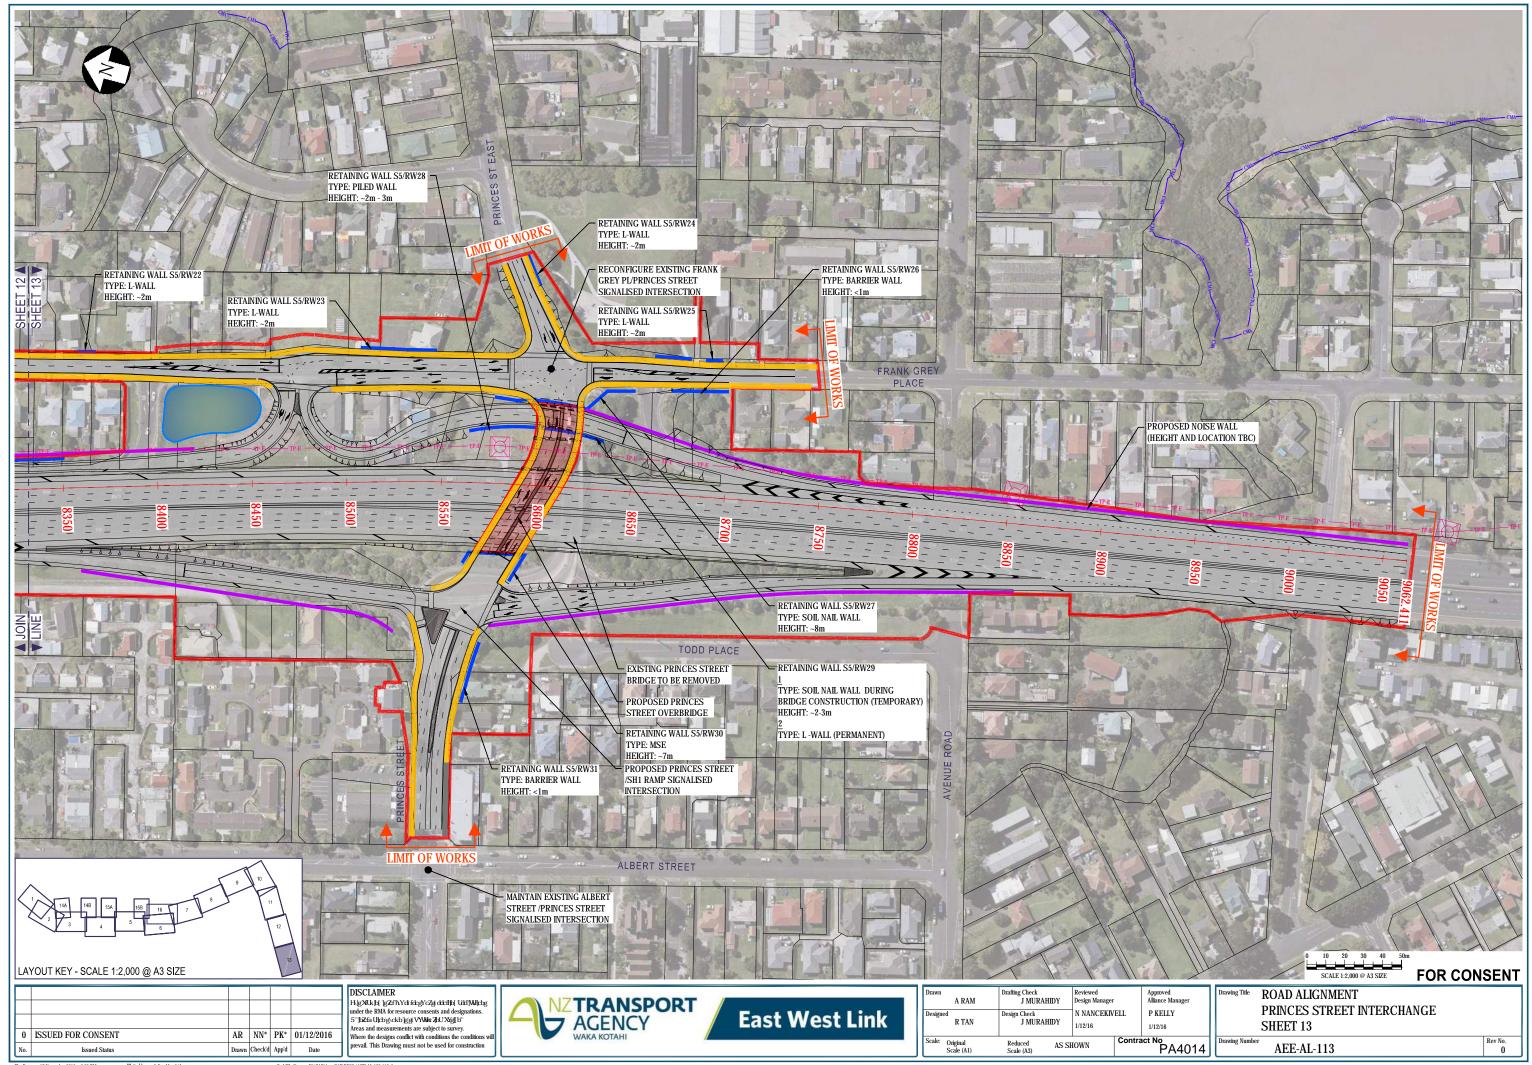

## PLAN SET 3 ROAD ALIGNMENT

|               | EAST WEST LINK DRAWING REGISTER                                               |                     |                   |            |  |   |
|---------------|-------------------------------------------------------------------------------|---------------------|-------------------|------------|--|---|
| DWG<br>NUMBER | DRAWING TITLE                                                                 | CURRENT<br>REVISION | DATE AND REVISION |            |  |   |
|               |                                                                               |                     | 1/12/2016         | 14/12/2016 |  |   |
|               | PLAN SET 3 - ROAD ALIGNMENT                                                   |                     |                   |            |  |   |
| AEE-AL-001    | ROAD ALIGNMENT - EAST WEST LINK - DRAWING INDEX, NOTES AND LEGEND             | 1                   | 0                 | 1          |  |   |
| AEE-AL-100    | ROAD ALIGNMENT - EAST WEST LINK - OVERVIEW PLAN                               | 1                   | 0                 | 1          |  |   |
| AEE-AL-101    | ROAD ALIGNMENT - SH20/NEILSON STREET INTERCHANGE - SHEET 1                    | 0                   | 0                 |            |  |   |
| AEE-AL-102    | ROAD ALIGNMENT - NEILSON STREET INTERCHANGE - SHEET 2                         | 0                   | 0                 |            |  |   |
| AEE-AL-103    | ROAD ALIGNMENT - GALWAY STREET - SHEET 3                                      | 0                   | 0                 |            |  |   |
| AEE-AL-104    | ROAD ALIGNMENT - EMBANKMENT - SHEET 4                                         | 0                   | 0                 |            |  |   |
| AEE-AL-105    | ROAD ALIGNMENT - EMBANKMENT - SHEET 5                                         | 0                   | 0                 |            |  | - |
| AEE-AL-106    | ROAD ALIGNMENT - EMBANKMENT/ANNS CREEK - SHEET 6                              | 0                   | 0                 |            |  | - |
| AEE-AL-107    | ROAD ALIGNMENT - ANNS CREEK - SHEET 7                                         | 1                   | 0                 | 1          |  |   |
| AEE-AL-108    | ROAD ALIGNMENT - ANNS CREEK/SYLVIA PARK ROAD - SHEET 8                        | 1                   | 0                 | 1          |  |   |
| AEE-AL-109    | ROAD ALIGNMENT - SH1/SYLVIA PARK RAMPS - SHEET 9                              | 1                   | 0                 | 1          |  |   |
| AEE-AL-110    | ROAD ALIGNMENT - SH1/SYLVIA PARK RAMPS - SHEET 10                             | 0                   | 0                 |            |  |   |
| AEE-AL-111    | ROAD ALIGNMENT - SH1/PANAMA ROAD - SHEET 11                                   | 0                   | 0                 |            |  |   |
| AEE-AL-112    | ROAD ALIGNMENT - SH1/OTAHUHU CREEK - SHEET 12                                 | 0                   | 0                 |            |  |   |
| AEE-AL-113    | ROAD ALIGNMENT - PRINCES STREET INTERCHANGE - SHEET 13                        | 0                   | 0                 |            |  |   |
| AEE-AL-114    | ROAD ALIGNMENT - NEILSON STREET INTERCHANGE - LOCAL ROADS - SHEET 14A AND 14B | 0                   | 0                 |            |  |   |
| AEE-AL-115    | ROAD ALIGNMENT - CAPTAIN SPRINGS ROAD/ PORTS LINK - SHEET 15A AND 15B         | 0                   | 0                 |            |  |   |
| AEE-AL-116    | ROAD ALIGNMENT - EMBANKMENT - SHEET 16                                        | 0                   | 0                 |            |  |   |