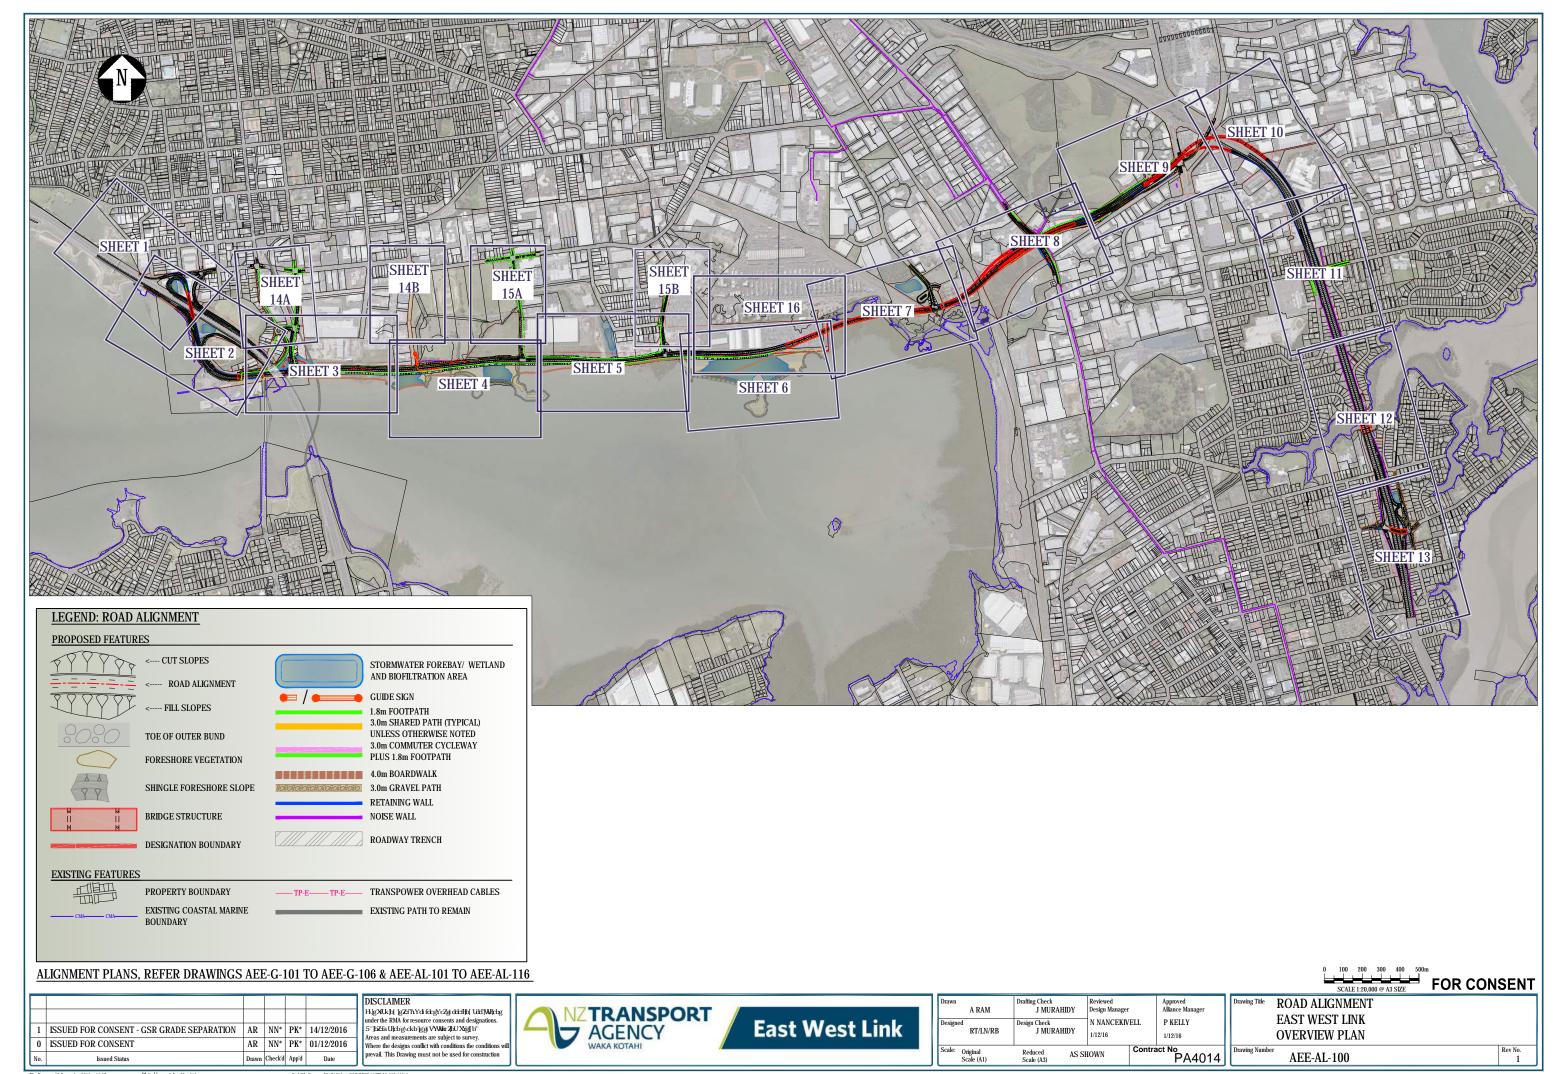

## PLAN SET 3 ROAD ALIGNMENT

|               | EAST WEST LINK DRAWING REGISTER                                               |                     |                   |            |  |   |
|---------------|-------------------------------------------------------------------------------|---------------------|-------------------|------------|--|---|
| DWG<br>NUMBER | DRAWING TITLE                                                                 | CURRENT<br>REVISION | DATE AND REVISION |            |  |   |
|               |                                                                               |                     | 1/12/2016         | 14/12/2016 |  |   |
|               | PLAN SET 3 - ROAD ALIGNMENT                                                   |                     |                   |            |  |   |
| AEE-AL-001    | ROAD ALIGNMENT - EAST WEST LINK - DRAWING INDEX, NOTES AND LEGEND             | 1                   | 0                 | 1          |  |   |
| AEE-AL-100    | ROAD ALIGNMENT - EAST WEST LINK - OVERVIEW PLAN                               | 1                   | 0                 | 1          |  |   |
| AEE-AL-101    | ROAD ALIGNMENT - SH20/NEILSON STREET INTERCHANGE - SHEET 1                    | 0                   | 0                 |            |  |   |
| AEE-AL-102    | ROAD ALIGNMENT - NEILSON STREET INTERCHANGE - SHEET 2                         | 0                   | 0                 |            |  |   |
| AEE-AL-103    | ROAD ALIGNMENT - GALWAY STREET - SHEET 3                                      | 0                   | 0                 |            |  |   |
| AEE-AL-104    | ROAD ALIGNMENT - EMBANKMENT - SHEET 4                                         | 0                   | 0                 |            |  |   |
| AEE-AL-105    | ROAD ALIGNMENT - EMBANKMENT - SHEET 5                                         | 0                   | 0                 |            |  | - |
| AEE-AL-106    | ROAD ALIGNMENT - EMBANKMENT/ANNS CREEK - SHEET 6                              | 0                   | 0                 |            |  | - |
| AEE-AL-107    | ROAD ALIGNMENT - ANNS CREEK - SHEET 7                                         | 1                   | 0                 | 1          |  |   |
| AEE-AL-108    | ROAD ALIGNMENT - ANNS CREEK/SYLVIA PARK ROAD - SHEET 8                        | 1                   | 0                 | 1          |  |   |
| AEE-AL-109    | ROAD ALIGNMENT - SH1/SYLVIA PARK RAMPS - SHEET 9                              | 1                   | 0                 | 1          |  |   |
| AEE-AL-110    | ROAD ALIGNMENT - SH1/SYLVIA PARK RAMPS - SHEET 10                             | 0                   | 0                 |            |  |   |
| AEE-AL-111    | ROAD ALIGNMENT - SH1/PANAMA ROAD - SHEET 11                                   | 0                   | 0                 |            |  |   |
| AEE-AL-112    | ROAD ALIGNMENT - SH1/OTAHUHU CREEK - SHEET 12                                 | 0                   | 0                 |            |  |   |
| AEE-AL-113    | ROAD ALIGNMENT - PRINCES STREET INTERCHANGE - SHEET 13                        | 0                   | 0                 |            |  |   |
| AEE-AL-114    | ROAD ALIGNMENT - NEILSON STREET INTERCHANGE - LOCAL ROADS - SHEET 14A AND 14B | 0                   | 0                 |            |  |   |
| AEE-AL-115    | ROAD ALIGNMENT - CAPTAIN SPRINGS ROAD/ PORTS LINK - SHEET 15A AND 15B         | 0                   | 0                 |            |  |   |
| AEE-AL-116    | ROAD ALIGNMENT - EMBANKMENT - SHEET 16                                        | 0                   | 0                 |            |  |   |

ALIGNMENT PLANS, REFER DRAWINGS AEE-G-101 TO AEE-G-106 & AEE-AL-101 TO AEE-AL-116

| 1   | ISSUED FOR CONSENT - GSR GRADE SEPARATION | AR    | NN*     | PK*   | 14/12/2016 |
|-----|-------------------------------------------|-------|---------|-------|------------|
| 0   | ISSUED FOR CONSENT                        | AR    | NN*     | PK*   | 01/12/2016 |
| No. | Issued Status                             | Drawn | Check'd | App'd | Date       |