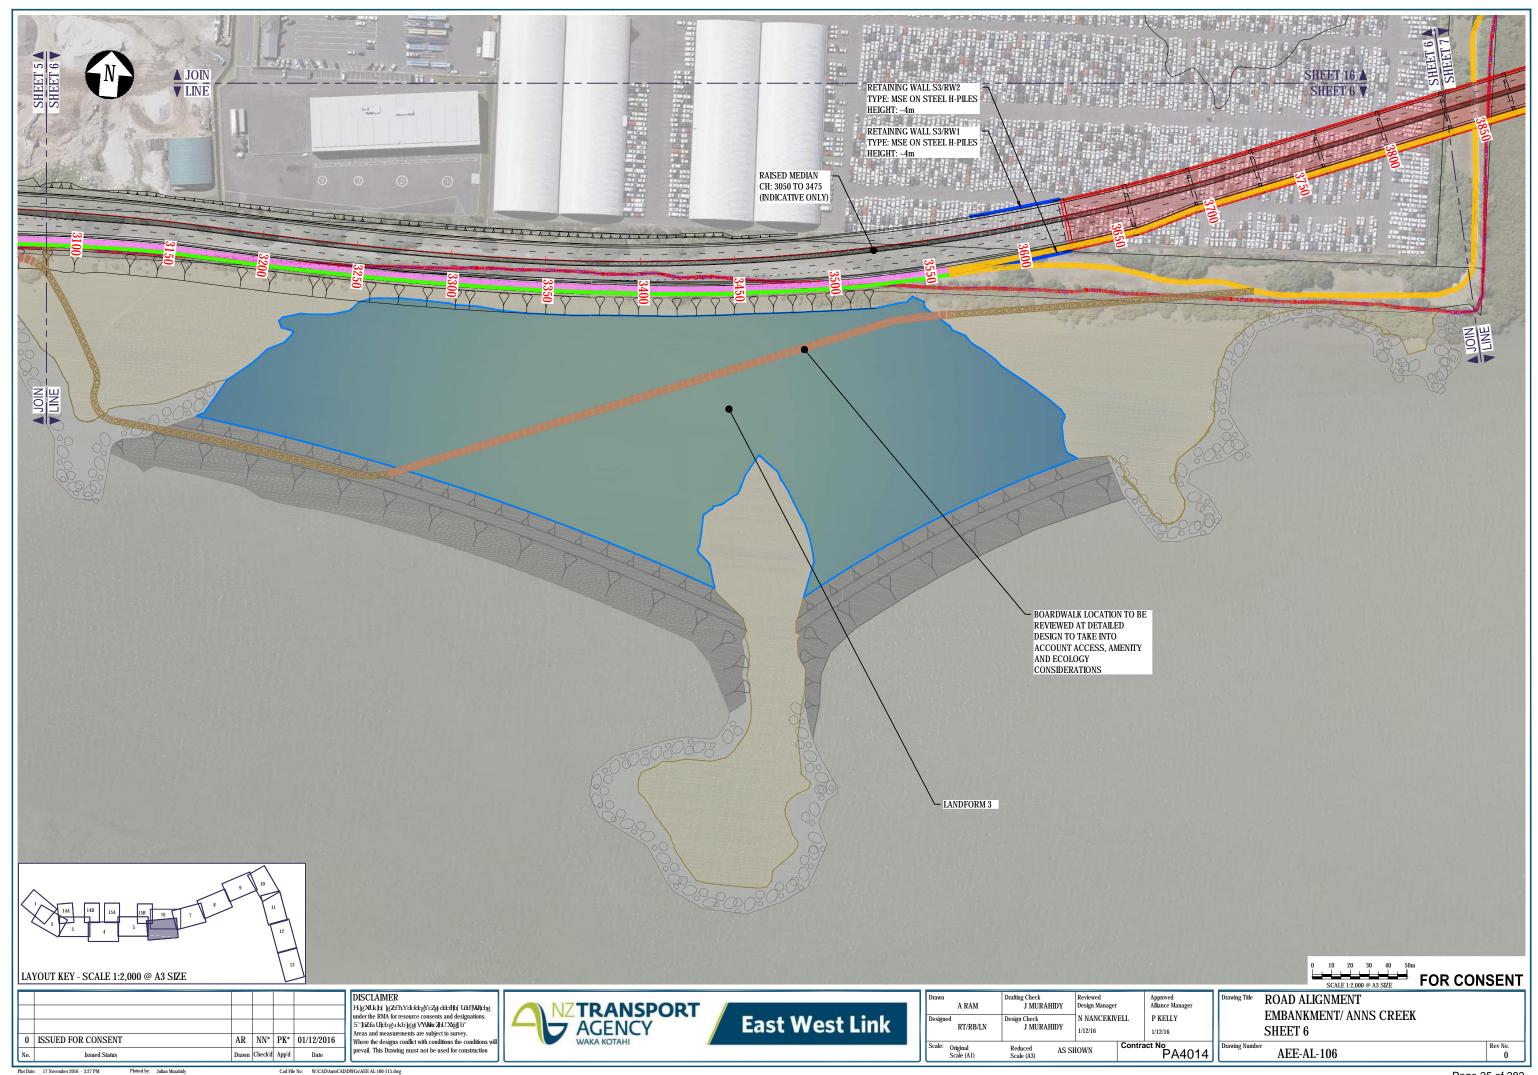

## PLAN SET 3 ROAD ALIGNMENT

|               | EAST WEST LINK DRAWING REGISTER                                               |                     |                   |            |  |   |
|---------------|-------------------------------------------------------------------------------|---------------------|-------------------|------------|--|---|
| DWG<br>NUMBER | DRAWING TITLE                                                                 | CURRENT<br>REVISION | DATE AND REVISION |            |  |   |
|               |                                                                               |                     | 1/12/2016         | 14/12/2016 |  |   |
|               | PLAN SET 3 - ROAD ALIGNMENT                                                   |                     |                   |            |  |   |
| AEE-AL-001    | ROAD ALIGNMENT - EAST WEST LINK - DRAWING INDEX, NOTES AND LEGEND             | 1                   | 0                 | 1          |  |   |
| AEE-AL-100    | ROAD ALIGNMENT - EAST WEST LINK - OVERVIEW PLAN                               | 1                   | 0                 | 1          |  |   |
| AEE-AL-101    | ROAD ALIGNMENT - SH20/NEILSON STREET INTERCHANGE - SHEET 1                    | 0                   | 0                 |            |  |   |
| AEE-AL-102    | ROAD ALIGNMENT - NEILSON STREET INTERCHANGE - SHEET 2                         | 0                   | 0                 |            |  |   |
| AEE-AL-103    | ROAD ALIGNMENT - GALWAY STREET - SHEET 3                                      | 0                   | 0                 |            |  |   |
| AEE-AL-104    | ROAD ALIGNMENT - EMBANKMENT - SHEET 4                                         | 0                   | 0                 |            |  |   |
| AEE-AL-105    | ROAD ALIGNMENT - EMBANKMENT - SHEET 5                                         | 0                   | 0                 |            |  | - |
| AEE-AL-106    | ROAD ALIGNMENT - EMBANKMENT/ANNS CREEK - SHEET 6                              | 0                   | 0                 |            |  | - |
| AEE-AL-107    | ROAD ALIGNMENT - ANNS CREEK - SHEET 7                                         | 1                   | 0                 | 1          |  |   |
| AEE-AL-108    | ROAD ALIGNMENT - ANNS CREEK/SYLVIA PARK ROAD - SHEET 8                        | 1                   | 0                 | 1          |  |   |
| AEE-AL-109    | ROAD ALIGNMENT - SH1/SYLVIA PARK RAMPS - SHEET 9                              | 1                   | 0                 | 1          |  |   |
| AEE-AL-110    | ROAD ALIGNMENT - SH1/SYLVIA PARK RAMPS - SHEET 10                             | 0                   | 0                 |            |  |   |
| AEE-AL-111    | ROAD ALIGNMENT - SH1/PANAMA ROAD - SHEET 11                                   | 0                   | 0                 |            |  |   |
| AEE-AL-112    | ROAD ALIGNMENT - SH1/OTAHUHU CREEK - SHEET 12                                 | 0                   | 0                 |            |  |   |
| AEE-AL-113    | ROAD ALIGNMENT - PRINCES STREET INTERCHANGE - SHEET 13                        | 0                   | 0                 |            |  |   |
| AEE-AL-114    | ROAD ALIGNMENT - NEILSON STREET INTERCHANGE - LOCAL ROADS - SHEET 14A AND 14B | 0                   | 0                 |            |  |   |
| AEE-AL-115    | ROAD ALIGNMENT - CAPTAIN SPRINGS ROAD/ PORTS LINK - SHEET 15A AND 15B         | 0                   | 0                 |            |  |   |
| AEE-AL-116    | ROAD ALIGNMENT - EMBANKMENT - SHEET 16                                        | 0                   | 0                 |            |  |   |