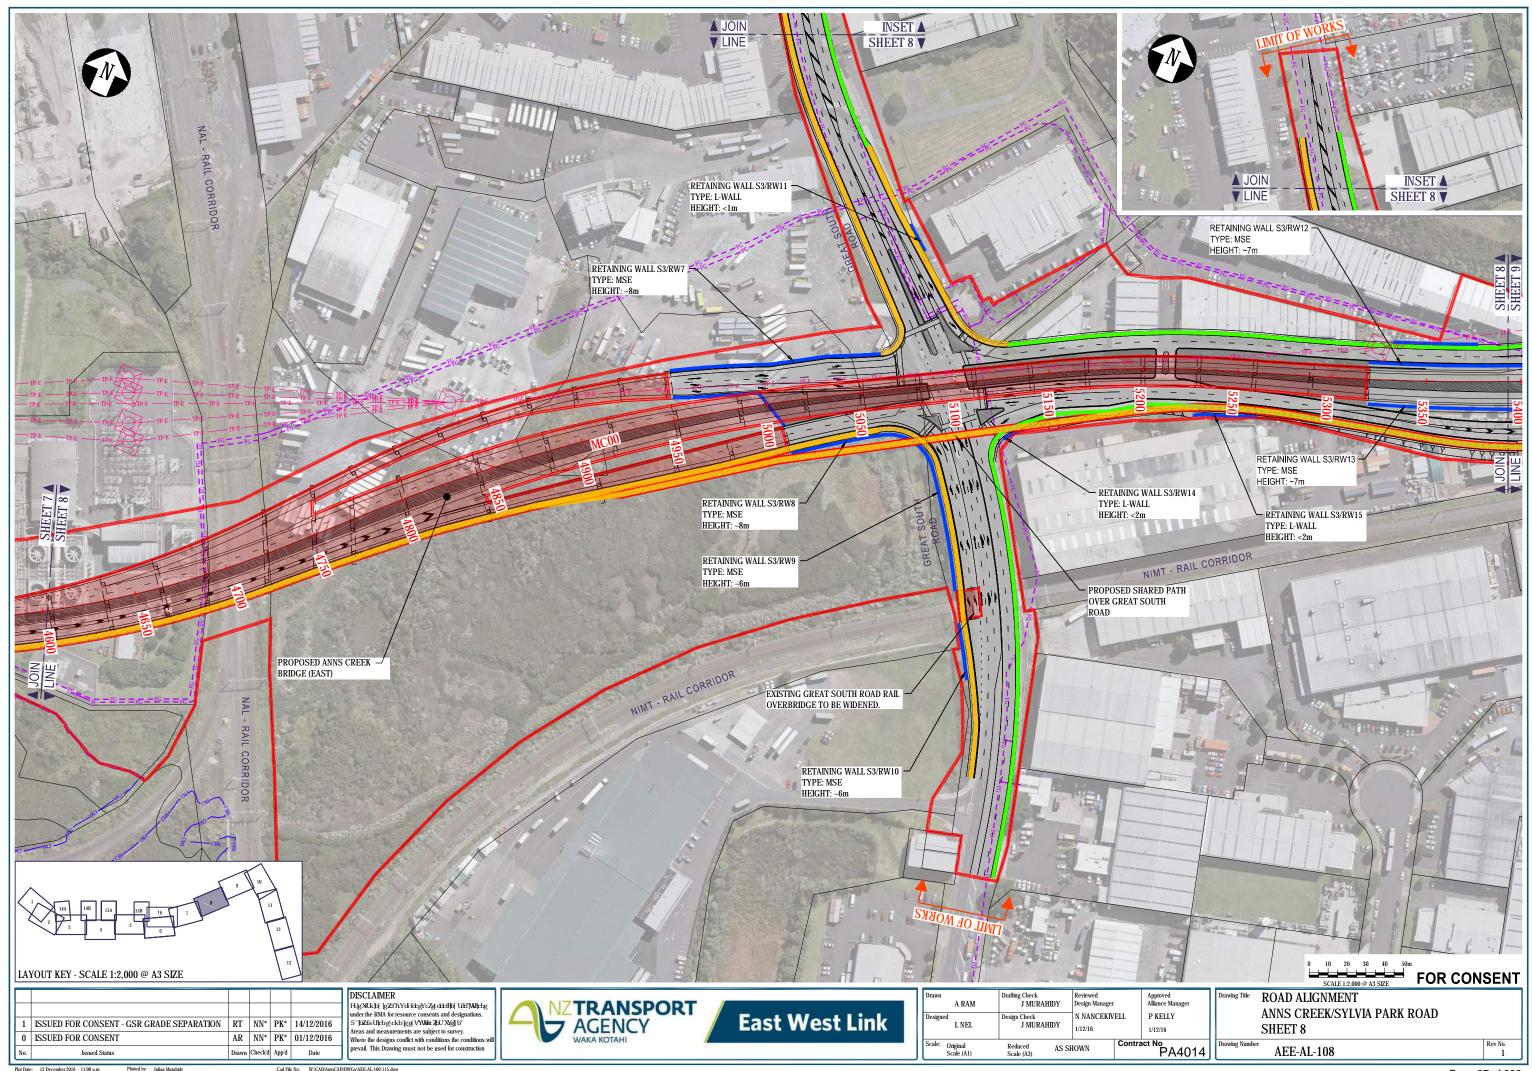

## PLAN SET 3 ROAD ALIGNMENT

|               | EAST WEST LINK DRAWING REGISTER                                               |                     |                   |            |  |   |
|---------------|-------------------------------------------------------------------------------|---------------------|-------------------|------------|--|---|
| DWG<br>NUMBER | DRAWING TITLE                                                                 | CURRENT<br>REVISION | DATE AND REVISION |            |  |   |
|               |                                                                               |                     | 1/12/2016         | 14/12/2016 |  |   |
|               | PLAN SET 3 - ROAD ALIGNMENT                                                   |                     |                   |            |  |   |
| AEE-AL-001    | ROAD ALIGNMENT - EAST WEST LINK - DRAWING INDEX, NOTES AND LEGEND             | 1                   | 0                 | 1          |  |   |
| AEE-AL-100    | ROAD ALIGNMENT - EAST WEST LINK - OVERVIEW PLAN                               | 1                   | 0                 | 1          |  |   |
| AEE-AL-101    | ROAD ALIGNMENT - SH20/NEILSON STREET INTERCHANGE - SHEET 1                    | 0                   | 0                 |            |  |   |
| AEE-AL-102    | ROAD ALIGNMENT - NEILSON STREET INTERCHANGE - SHEET 2                         | 0                   | 0                 |            |  |   |
| AEE-AL-103    | ROAD ALIGNMENT - GALWAY STREET - SHEET 3                                      | 0                   | 0                 |            |  |   |
| AEE-AL-104    | ROAD ALIGNMENT - EMBANKMENT - SHEET 4                                         | 0                   | 0                 |            |  |   |
| AEE-AL-105    | ROAD ALIGNMENT - EMBANKMENT - SHEET 5                                         | 0                   | 0                 |            |  | - |
| AEE-AL-106    | ROAD ALIGNMENT - EMBANKMENT/ANNS CREEK - SHEET 6                              | 0                   | 0                 |            |  | - |
| AEE-AL-107    | ROAD ALIGNMENT - ANNS CREEK - SHEET 7                                         | 1                   | 0                 | 1          |  |   |
| AEE-AL-108    | ROAD ALIGNMENT - ANNS CREEK/SYLVIA PARK ROAD - SHEET 8                        | 1                   | 0                 | 1          |  |   |
| AEE-AL-109    | ROAD ALIGNMENT - SH1/SYLVIA PARK RAMPS - SHEET 9                              | 1                   | 0                 | 1          |  |   |
| AEE-AL-110    | ROAD ALIGNMENT - SH1/SYLVIA PARK RAMPS - SHEET 10                             | 0                   | 0                 |            |  |   |
| AEE-AL-111    | ROAD ALIGNMENT - SH1/PANAMA ROAD - SHEET 11                                   | 0                   | 0                 |            |  |   |
| AEE-AL-112    | ROAD ALIGNMENT - SH1/OTAHUHU CREEK - SHEET 12                                 | 0                   | 0                 |            |  |   |
| AEE-AL-113    | ROAD ALIGNMENT - PRINCES STREET INTERCHANGE - SHEET 13                        | 0                   | 0                 |            |  |   |
| AEE-AL-114    | ROAD ALIGNMENT - NEILSON STREET INTERCHANGE - LOCAL ROADS - SHEET 14A AND 14B | 0                   | 0                 |            |  |   |
| AEE-AL-115    | ROAD ALIGNMENT - CAPTAIN SPRINGS ROAD/ PORTS LINK - SHEET 15A AND 15B         | 0                   | 0                 |            |  |   |
| AEE-AL-116    | ROAD ALIGNMENT - EMBANKMENT - SHEET 16                                        | 0                   | 0                 |            |  |   |