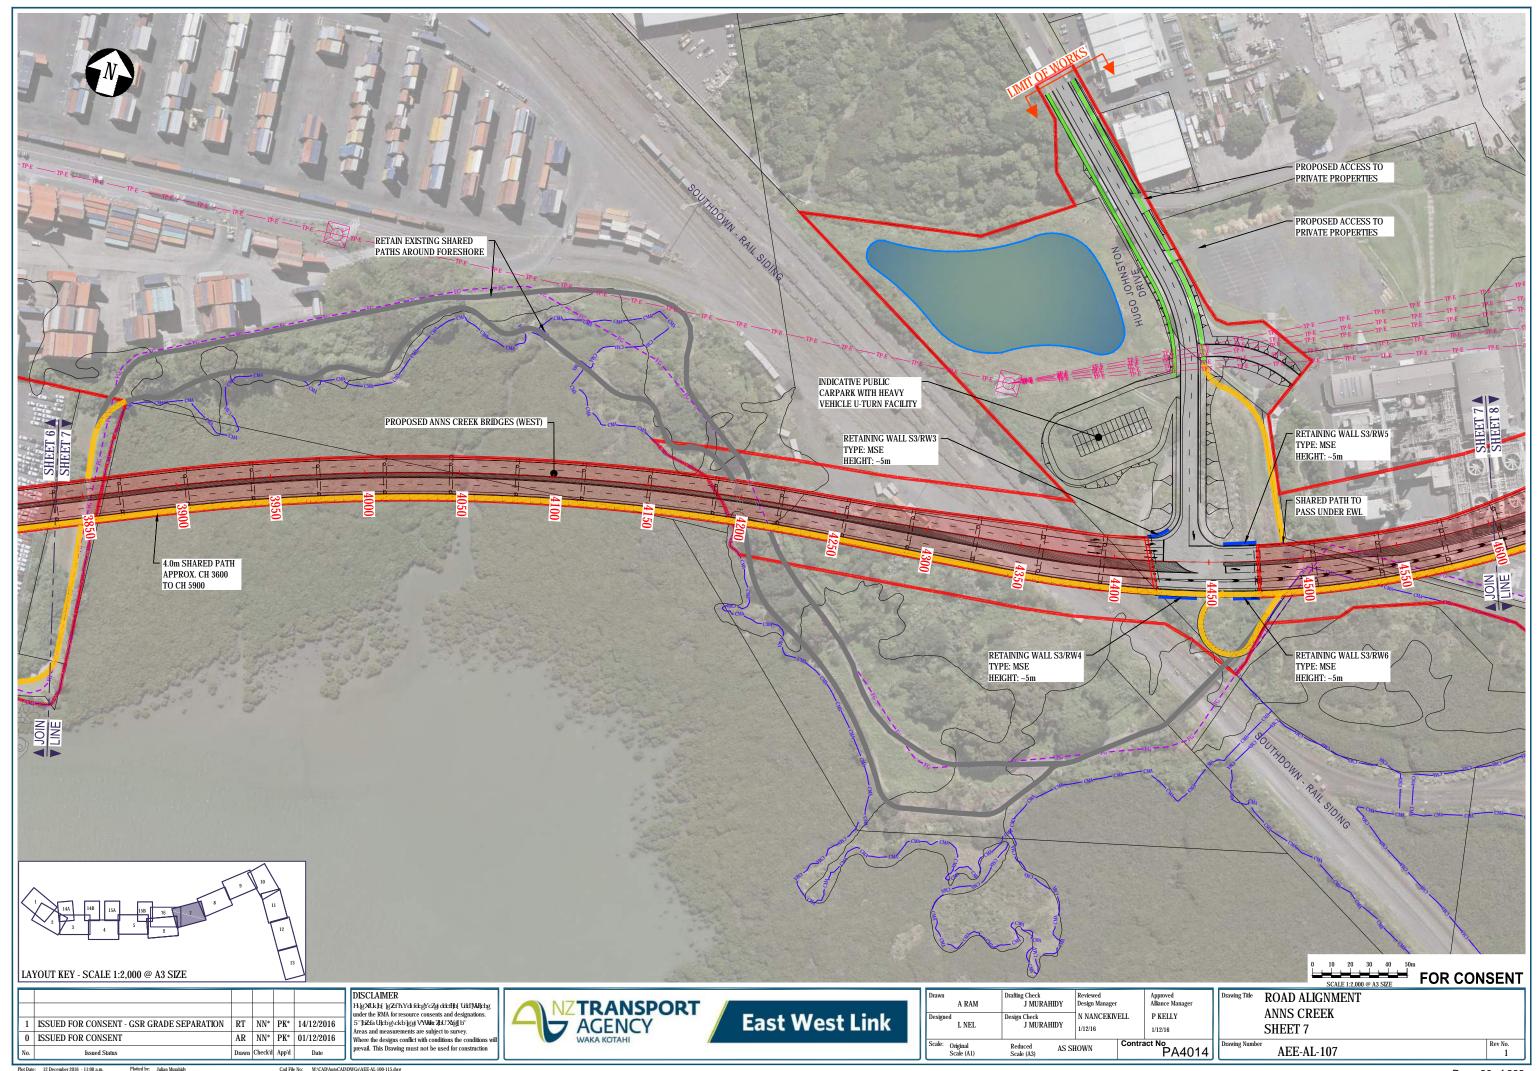

## PLAN SET 3 ROAD ALIGNMENT

|               | EAST WEST LINK DRAWING REGISTER                                               |                     |                   |            |  |   |
|---------------|-------------------------------------------------------------------------------|---------------------|-------------------|------------|--|---|
| DWG<br>NUMBER | DRAWING TITLE                                                                 | CURRENT<br>REVISION | DATE AND REVISION |            |  |   |
|               |                                                                               |                     | 1/12/2016         | 14/12/2016 |  |   |
|               | PLAN SET 3 - ROAD ALIGNMENT                                                   |                     |                   |            |  |   |
| AEE-AL-001    | ROAD ALIGNMENT - EAST WEST LINK - DRAWING INDEX, NOTES AND LEGEND             | 1                   | 0                 | 1          |  |   |
| AEE-AL-100    | ROAD ALIGNMENT - EAST WEST LINK - OVERVIEW PLAN                               | 1                   | 0                 | 1          |  |   |
| AEE-AL-101    | ROAD ALIGNMENT - SH20/NEILSON STREET INTERCHANGE - SHEET 1                    | 0                   | 0                 |            |  |   |
| AEE-AL-102    | ROAD ALIGNMENT - NEILSON STREET INTERCHANGE - SHEET 2                         | 0                   | 0                 |            |  |   |
| AEE-AL-103    | ROAD ALIGNMENT - GALWAY STREET - SHEET 3                                      | 0                   | 0                 |            |  |   |
| AEE-AL-104    | ROAD ALIGNMENT - EMBANKMENT - SHEET 4                                         | 0                   | 0                 |            |  |   |
| AEE-AL-105    | ROAD ALIGNMENT - EMBANKMENT - SHEET 5                                         | 0                   | 0                 |            |  | - |
| AEE-AL-106    | ROAD ALIGNMENT - EMBANKMENT/ANNS CREEK - SHEET 6                              | 0                   | 0                 |            |  | - |
| AEE-AL-107    | ROAD ALIGNMENT - ANNS CREEK - SHEET 7                                         | 1                   | 0                 | 1          |  |   |
| AEE-AL-108    | ROAD ALIGNMENT - ANNS CREEK/SYLVIA PARK ROAD - SHEET 8                        | 1                   | 0                 | 1          |  |   |
| AEE-AL-109    | ROAD ALIGNMENT - SH1/SYLVIA PARK RAMPS - SHEET 9                              | 1                   | 0                 | 1          |  |   |
| AEE-AL-110    | ROAD ALIGNMENT - SH1/SYLVIA PARK RAMPS - SHEET 10                             | 0                   | 0                 |            |  |   |
| AEE-AL-111    | ROAD ALIGNMENT - SH1/PANAMA ROAD - SHEET 11                                   | 0                   | 0                 |            |  |   |
| AEE-AL-112    | ROAD ALIGNMENT - SH1/OTAHUHU CREEK - SHEET 12                                 | 0                   | 0                 |            |  |   |
| AEE-AL-113    | ROAD ALIGNMENT - PRINCES STREET INTERCHANGE - SHEET 13                        | 0                   | 0                 |            |  |   |
| AEE-AL-114    | ROAD ALIGNMENT - NEILSON STREET INTERCHANGE - LOCAL ROADS - SHEET 14A AND 14B | 0                   | 0                 |            |  |   |
| AEE-AL-115    | ROAD ALIGNMENT - CAPTAIN SPRINGS ROAD/ PORTS LINK - SHEET 15A AND 15B         | 0                   | 0                 |            |  |   |
| AEE-AL-116    | ROAD ALIGNMENT - EMBANKMENT - SHEET 16                                        | 0                   | 0                 |            |  |   |