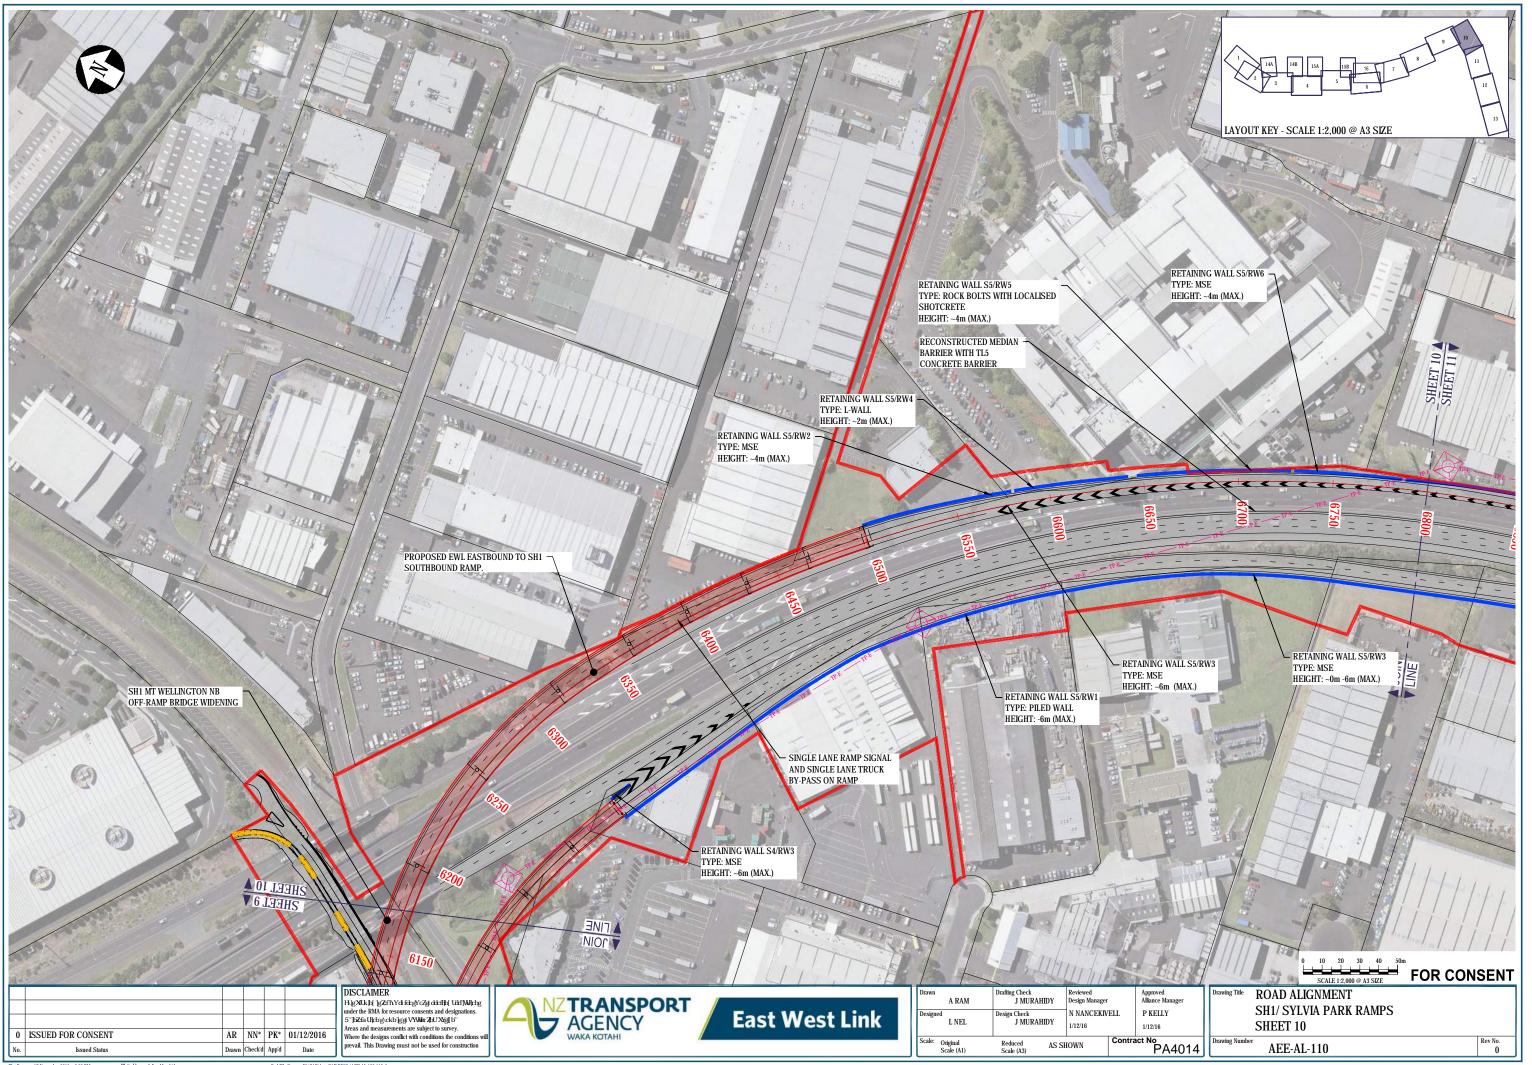

## PLAN SET 3 ROAD ALIGNMENT

|               | EAST WEST LINK DRAWING REGISTER                                               |                     |                   |            |  |   |
|---------------|-------------------------------------------------------------------------------|---------------------|-------------------|------------|--|---|
| DWG<br>NUMBER | DRAWING TITLE                                                                 | CURRENT<br>REVISION | DATE AND REVISION |            |  |   |
|               |                                                                               |                     | 1/12/2016         | 14/12/2016 |  |   |
|               | PLAN SET 3 - ROAD ALIGNMENT                                                   |                     |                   |            |  |   |
| AEE-AL-001    | ROAD ALIGNMENT - EAST WEST LINK - DRAWING INDEX, NOTES AND LEGEND             | 1                   | 0                 | 1          |  |   |
| AEE-AL-100    | ROAD ALIGNMENT - EAST WEST LINK - OVERVIEW PLAN                               | 1                   | 0                 | 1          |  |   |
| AEE-AL-101    | ROAD ALIGNMENT - SH20/NEILSON STREET INTERCHANGE - SHEET 1                    | 0                   | 0                 |            |  |   |
| AEE-AL-102    | ROAD ALIGNMENT - NEILSON STREET INTERCHANGE - SHEET 2                         | 0                   | 0                 |            |  |   |
| AEE-AL-103    | ROAD ALIGNMENT - GALWAY STREET - SHEET 3                                      | 0                   | 0                 |            |  |   |
| AEE-AL-104    | ROAD ALIGNMENT - EMBANKMENT - SHEET 4                                         | 0                   | 0                 |            |  |   |
| AEE-AL-105    | ROAD ALIGNMENT - EMBANKMENT - SHEET 5                                         | 0                   | 0                 |            |  | - |
| AEE-AL-106    | ROAD ALIGNMENT - EMBANKMENT/ANNS CREEK - SHEET 6                              | 0                   | 0                 |            |  | - |
| AEE-AL-107    | ROAD ALIGNMENT - ANNS CREEK - SHEET 7                                         | 1                   | 0                 | 1          |  |   |
| AEE-AL-108    | ROAD ALIGNMENT - ANNS CREEK/SYLVIA PARK ROAD - SHEET 8                        | 1                   | 0                 | 1          |  |   |
| AEE-AL-109    | ROAD ALIGNMENT - SH1/SYLVIA PARK RAMPS - SHEET 9                              | 1                   | 0                 | 1          |  |   |
| AEE-AL-110    | ROAD ALIGNMENT - SH1/SYLVIA PARK RAMPS - SHEET 10                             | 0                   | 0                 |            |  |   |
| AEE-AL-111    | ROAD ALIGNMENT - SH1/PANAMA ROAD - SHEET 11                                   | 0                   | 0                 |            |  |   |
| AEE-AL-112    | ROAD ALIGNMENT - SH1/OTAHUHU CREEK - SHEET 12                                 | 0                   | 0                 |            |  |   |
| AEE-AL-113    | ROAD ALIGNMENT - PRINCES STREET INTERCHANGE - SHEET 13                        | 0                   | 0                 |            |  |   |
| AEE-AL-114    | ROAD ALIGNMENT - NEILSON STREET INTERCHANGE - LOCAL ROADS - SHEET 14A AND 14B | 0                   | 0                 |            |  |   |
| AEE-AL-115    | ROAD ALIGNMENT - CAPTAIN SPRINGS ROAD/ PORTS LINK - SHEET 15A AND 15B         | 0                   | 0                 |            |  |   |
| AEE-AL-116    | ROAD ALIGNMENT - EMBANKMENT - SHEET 16                                        | 0                   | 0                 |            |  |   |