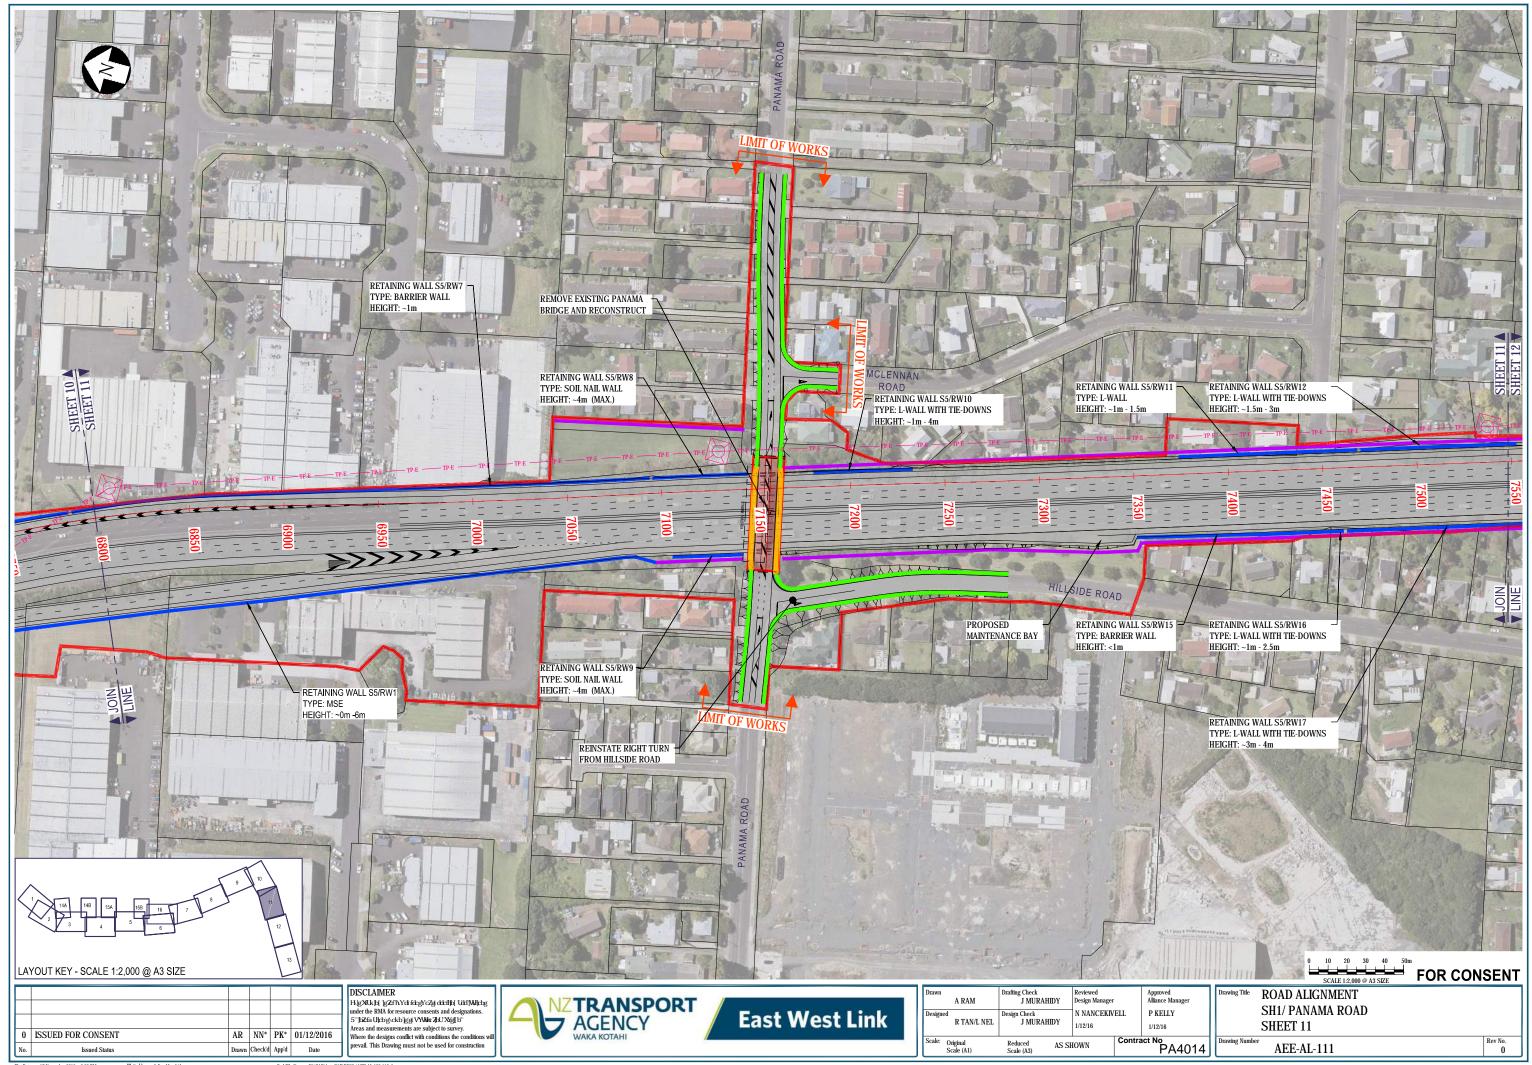

## PLAN SET 3 ROAD ALIGNMENT

|               | EAST WEST LINK DRAWING REGISTER                                               |                     |                   |            |  |   |
|---------------|-------------------------------------------------------------------------------|---------------------|-------------------|------------|--|---|
| DWG<br>NUMBER | DRAWING TITLE                                                                 | CURRENT<br>REVISION | DATE AND REVISION |            |  |   |
|               |                                                                               |                     | 1/12/2016         | 14/12/2016 |  |   |
|               | PLAN SET 3 - ROAD ALIGNMENT                                                   |                     |                   |            |  |   |
| AEE-AL-001    | ROAD ALIGNMENT - EAST WEST LINK - DRAWING INDEX, NOTES AND LEGEND             | 1                   | 0                 | 1          |  |   |
| AEE-AL-100    | ROAD ALIGNMENT - EAST WEST LINK - OVERVIEW PLAN                               | 1                   | 0                 | 1          |  |   |
| AEE-AL-101    | ROAD ALIGNMENT - SH20/NEILSON STREET INTERCHANGE - SHEET 1                    | 0                   | 0                 |            |  |   |
| AEE-AL-102    | ROAD ALIGNMENT - NEILSON STREET INTERCHANGE - SHEET 2                         | 0                   | 0                 |            |  |   |
| AEE-AL-103    | ROAD ALIGNMENT - GALWAY STREET - SHEET 3                                      | 0                   | 0                 |            |  |   |
| AEE-AL-104    | ROAD ALIGNMENT - EMBANKMENT - SHEET 4                                         | 0                   | 0                 |            |  |   |
| AEE-AL-105    | ROAD ALIGNMENT - EMBANKMENT - SHEET 5                                         | 0                   | 0                 |            |  | - |
| AEE-AL-106    | ROAD ALIGNMENT - EMBANKMENT/ANNS CREEK - SHEET 6                              | 0                   | 0                 |            |  | - |
| AEE-AL-107    | ROAD ALIGNMENT - ANNS CREEK - SHEET 7                                         | 1                   | 0                 | 1          |  |   |
| AEE-AL-108    | ROAD ALIGNMENT - ANNS CREEK/SYLVIA PARK ROAD - SHEET 8                        | 1                   | 0                 | 1          |  |   |
| AEE-AL-109    | ROAD ALIGNMENT - SH1/SYLVIA PARK RAMPS - SHEET 9                              | 1                   | 0                 | 1          |  |   |
| AEE-AL-110    | ROAD ALIGNMENT - SH1/SYLVIA PARK RAMPS - SHEET 10                             | 0                   | 0                 |            |  |   |
| AEE-AL-111    | ROAD ALIGNMENT - SH1/PANAMA ROAD - SHEET 11                                   | 0                   | 0                 |            |  |   |
| AEE-AL-112    | ROAD ALIGNMENT - SH1/OTAHUHU CREEK - SHEET 12                                 | 0                   | 0                 |            |  |   |
| AEE-AL-113    | ROAD ALIGNMENT - PRINCES STREET INTERCHANGE - SHEET 13                        | 0                   | 0                 |            |  |   |
| AEE-AL-114    | ROAD ALIGNMENT - NEILSON STREET INTERCHANGE - LOCAL ROADS - SHEET 14A AND 14B | 0                   | 0                 |            |  |   |
| AEE-AL-115    | ROAD ALIGNMENT - CAPTAIN SPRINGS ROAD/ PORTS LINK - SHEET 15A AND 15B         | 0                   | 0                 |            |  |   |
| AEE-AL-116    | ROAD ALIGNMENT - EMBANKMENT - SHEET 16                                        | 0                   | 0                 |            |  |   |