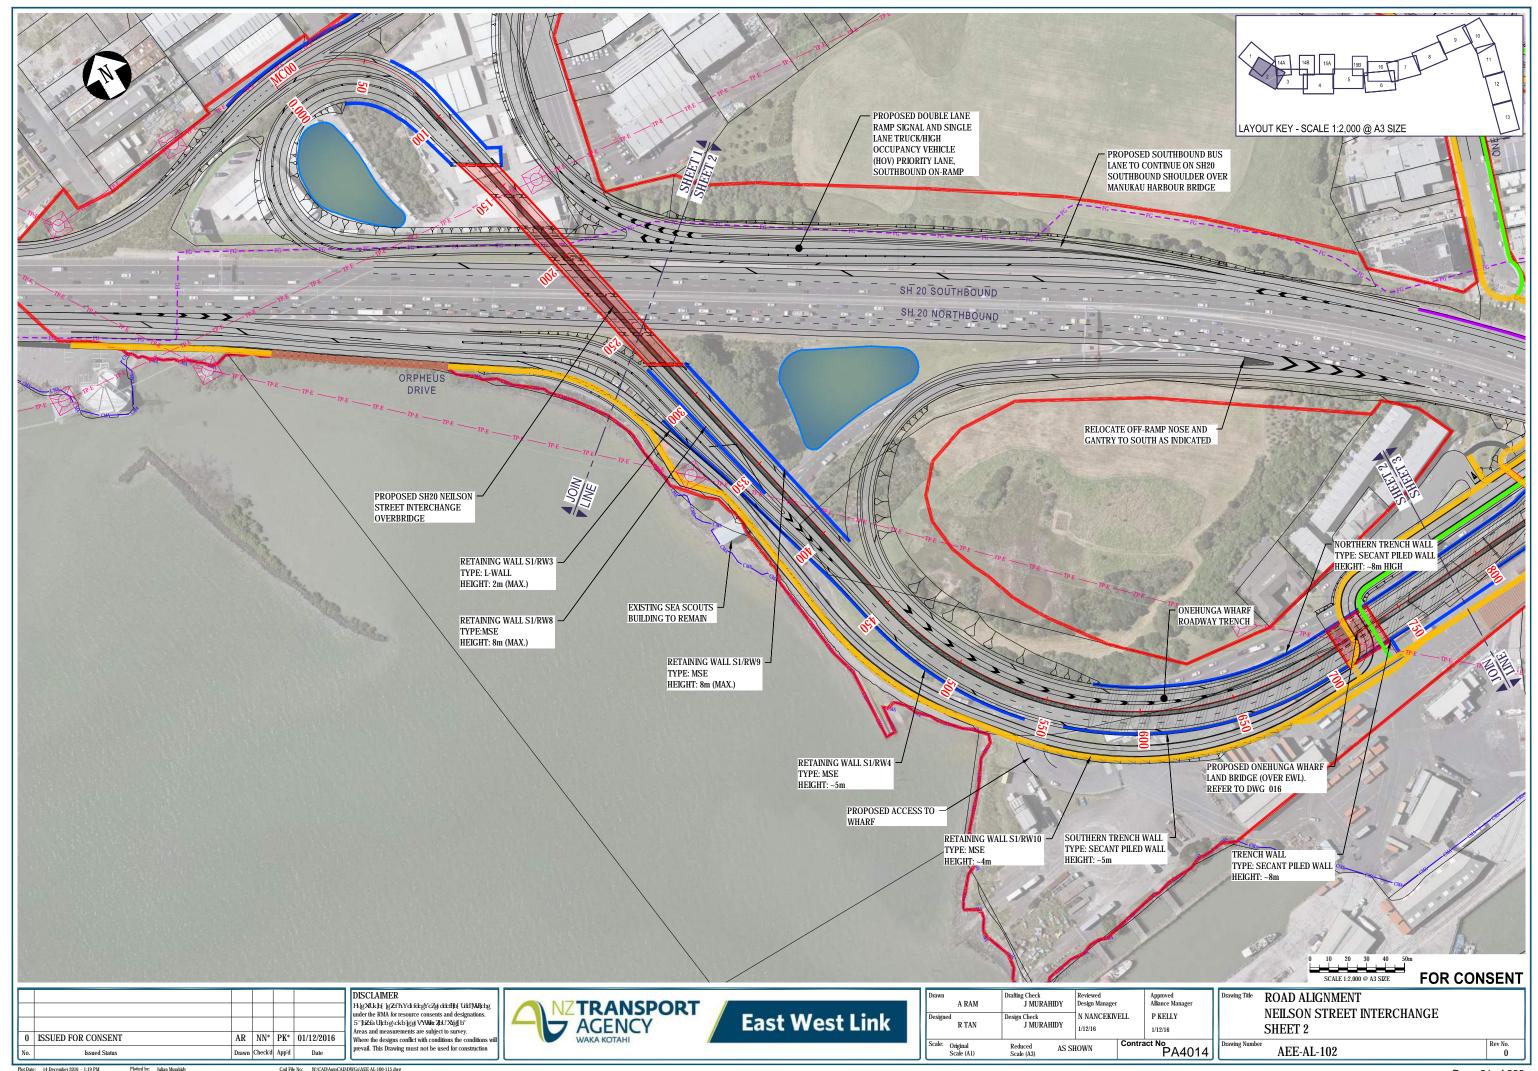

## PLAN SET 3 ROAD ALIGNMENT

|               | EAST WEST LINK DRAWING REGISTER                                               |                     |                   |            |  |   |
|---------------|-------------------------------------------------------------------------------|---------------------|-------------------|------------|--|---|
| DWG<br>NUMBER | DRAWING TITLE                                                                 | CURRENT<br>REVISION | DATE AND REVISION |            |  |   |
|               |                                                                               |                     | 1/12/2016         | 14/12/2016 |  |   |
|               | PLAN SET 3 - ROAD ALIGNMENT                                                   |                     |                   |            |  |   |
| AEE-AL-001    | ROAD ALIGNMENT - EAST WEST LINK - DRAWING INDEX, NOTES AND LEGEND             | 1                   | 0                 | 1          |  |   |
| AEE-AL-100    | ROAD ALIGNMENT - EAST WEST LINK - OVERVIEW PLAN                               | 1                   | 0                 | 1          |  |   |
| AEE-AL-101    | ROAD ALIGNMENT - SH20/NEILSON STREET INTERCHANGE - SHEET 1                    | 0                   | 0                 |            |  |   |
| AEE-AL-102    | ROAD ALIGNMENT - NEILSON STREET INTERCHANGE - SHEET 2                         | 0                   | 0                 |            |  |   |
| AEE-AL-103    | ROAD ALIGNMENT - GALWAY STREET - SHEET 3                                      | 0                   | 0                 |            |  |   |
| AEE-AL-104    | ROAD ALIGNMENT - EMBANKMENT - SHEET 4                                         | 0                   | 0                 |            |  |   |
| AEE-AL-105    | ROAD ALIGNMENT - EMBANKMENT - SHEET 5                                         | 0                   | 0                 |            |  | - |
| AEE-AL-106    | ROAD ALIGNMENT - EMBANKMENT/ANNS CREEK - SHEET 6                              | 0                   | 0                 |            |  | - |
| AEE-AL-107    | ROAD ALIGNMENT - ANNS CREEK - SHEET 7                                         | 1                   | 0                 | 1          |  |   |
| AEE-AL-108    | ROAD ALIGNMENT - ANNS CREEK/SYLVIA PARK ROAD - SHEET 8                        | 1                   | 0                 | 1          |  |   |
| AEE-AL-109    | ROAD ALIGNMENT - SH1/SYLVIA PARK RAMPS - SHEET 9                              | 1                   | 0                 | 1          |  |   |
| AEE-AL-110    | ROAD ALIGNMENT - SH1/SYLVIA PARK RAMPS - SHEET 10                             | 0                   | 0                 |            |  |   |
| AEE-AL-111    | ROAD ALIGNMENT - SH1/PANAMA ROAD - SHEET 11                                   | 0                   | 0                 |            |  |   |
| AEE-AL-112    | ROAD ALIGNMENT - SH1/OTAHUHU CREEK - SHEET 12                                 | 0                   | 0                 |            |  |   |
| AEE-AL-113    | ROAD ALIGNMENT - PRINCES STREET INTERCHANGE - SHEET 13                        | 0                   | 0                 |            |  |   |
| AEE-AL-114    | ROAD ALIGNMENT - NEILSON STREET INTERCHANGE - LOCAL ROADS - SHEET 14A AND 14B | 0                   | 0                 |            |  |   |
| AEE-AL-115    | ROAD ALIGNMENT - CAPTAIN SPRINGS ROAD/ PORTS LINK - SHEET 15A AND 15B         | 0                   | 0                 |            |  |   |
| AEE-AL-116    | ROAD ALIGNMENT - EMBANKMENT - SHEET 16                                        | 0                   | 0                 |            |  |   |