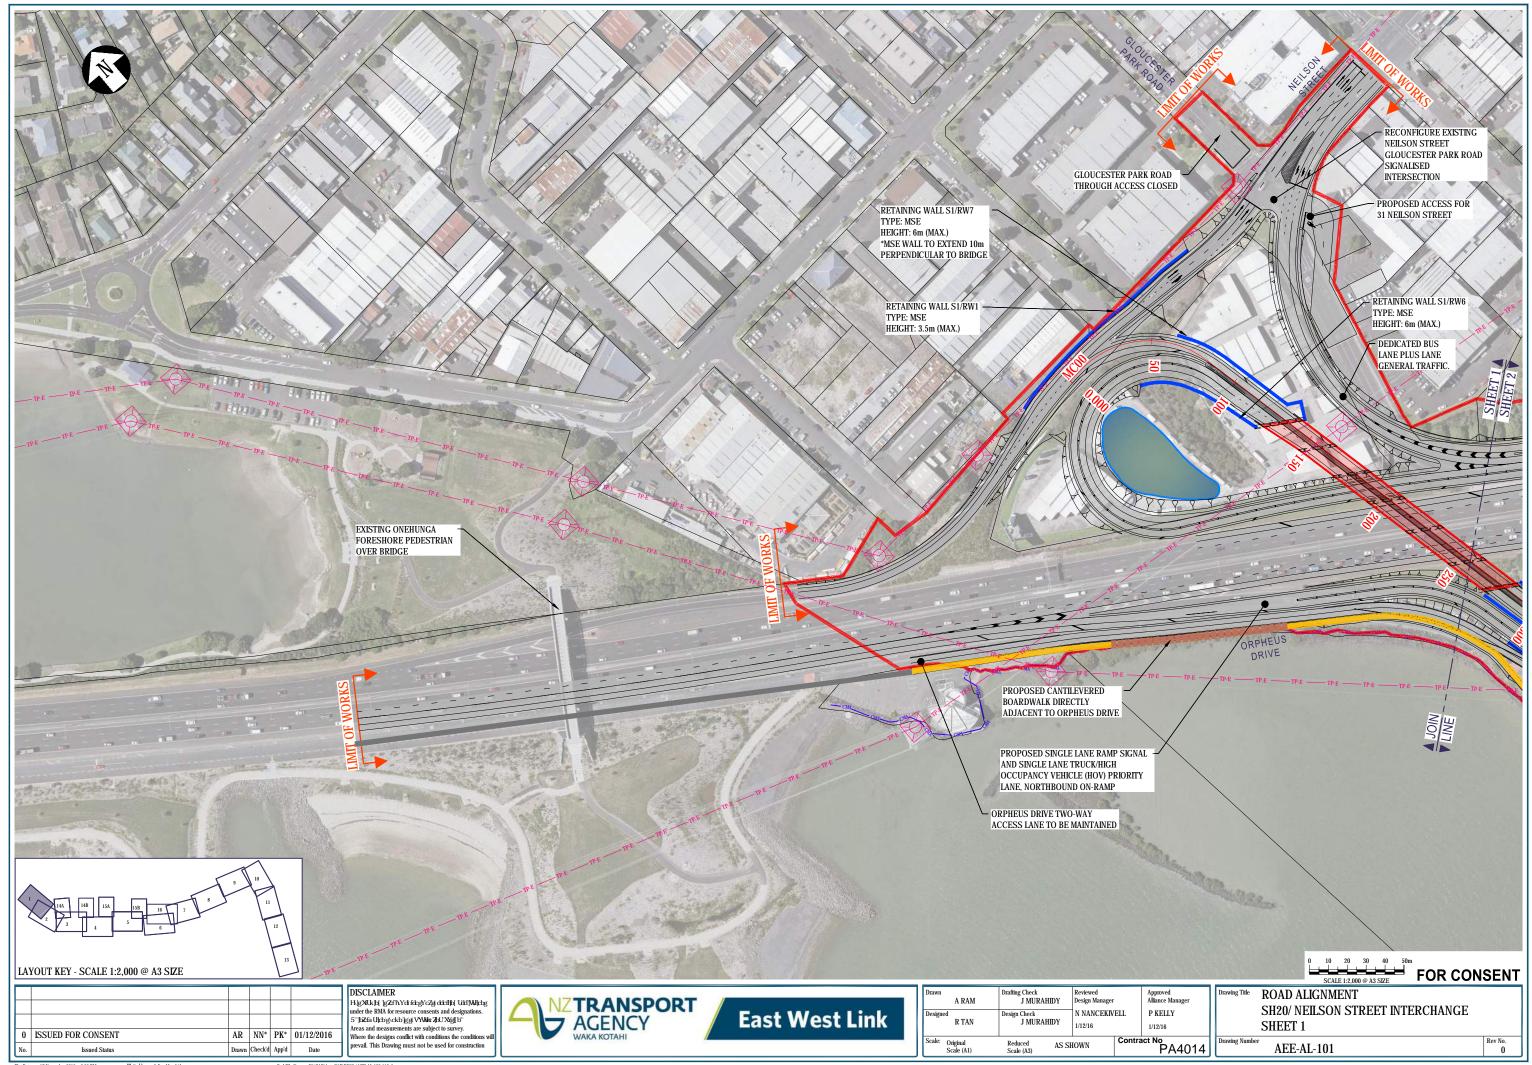

## PLAN SET 3 ROAD ALIGNMENT

|               | EAST WEST LINK DRAWING REGISTER                                               |                     |                   |            |  |   |
|---------------|-------------------------------------------------------------------------------|---------------------|-------------------|------------|--|---|
| DWG<br>NUMBER | DRAWING TITLE                                                                 | CURRENT<br>REVISION | DATE AND REVISION |            |  |   |
|               |                                                                               |                     | 1/12/2016         | 14/12/2016 |  |   |
|               | PLAN SET 3 - ROAD ALIGNMENT                                                   |                     |                   |            |  |   |
| AEE-AL-001    | ROAD ALIGNMENT - EAST WEST LINK - DRAWING INDEX, NOTES AND LEGEND             | 1                   | 0                 | 1          |  |   |
| AEE-AL-100    | ROAD ALIGNMENT - EAST WEST LINK - OVERVIEW PLAN                               | 1                   | 0                 | 1          |  |   |
| AEE-AL-101    | ROAD ALIGNMENT - SH20/NEILSON STREET INTERCHANGE - SHEET 1                    | 0                   | 0                 |            |  |   |
| AEE-AL-102    | ROAD ALIGNMENT - NEILSON STREET INTERCHANGE - SHEET 2                         | 0                   | 0                 |            |  |   |
| AEE-AL-103    | ROAD ALIGNMENT - GALWAY STREET - SHEET 3                                      | 0                   | 0                 |            |  |   |
| AEE-AL-104    | ROAD ALIGNMENT - EMBANKMENT - SHEET 4                                         | 0                   | 0                 |            |  |   |
| AEE-AL-105    | ROAD ALIGNMENT - EMBANKMENT - SHEET 5                                         | 0                   | 0                 |            |  | - |
| AEE-AL-106    | ROAD ALIGNMENT - EMBANKMENT/ANNS CREEK - SHEET 6                              | 0                   | 0                 |            |  | - |
| AEE-AL-107    | ROAD ALIGNMENT - ANNS CREEK - SHEET 7                                         | 1                   | 0                 | 1          |  |   |
| AEE-AL-108    | ROAD ALIGNMENT - ANNS CREEK/SYLVIA PARK ROAD - SHEET 8                        | 1                   | 0                 | 1          |  |   |
| AEE-AL-109    | ROAD ALIGNMENT - SH1/SYLVIA PARK RAMPS - SHEET 9                              | 1                   | 0                 | 1          |  |   |
| AEE-AL-110    | ROAD ALIGNMENT - SH1/SYLVIA PARK RAMPS - SHEET 10                             | 0                   | 0                 |            |  |   |
| AEE-AL-111    | ROAD ALIGNMENT - SH1/PANAMA ROAD - SHEET 11                                   | 0                   | 0                 |            |  |   |
| AEE-AL-112    | ROAD ALIGNMENT - SH1/OTAHUHU CREEK - SHEET 12                                 | 0                   | 0                 |            |  |   |
| AEE-AL-113    | ROAD ALIGNMENT - PRINCES STREET INTERCHANGE - SHEET 13                        | 0                   | 0                 |            |  |   |
| AEE-AL-114    | ROAD ALIGNMENT - NEILSON STREET INTERCHANGE - LOCAL ROADS - SHEET 14A AND 14B | 0                   | 0                 |            |  |   |
| AEE-AL-115    | ROAD ALIGNMENT - CAPTAIN SPRINGS ROAD/ PORTS LINK - SHEET 15A AND 15B         | 0                   | 0                 |            |  |   |
| AEE-AL-116    | ROAD ALIGNMENT - EMBANKMENT - SHEET 16                                        | 0                   | 0                 |            |  |   |