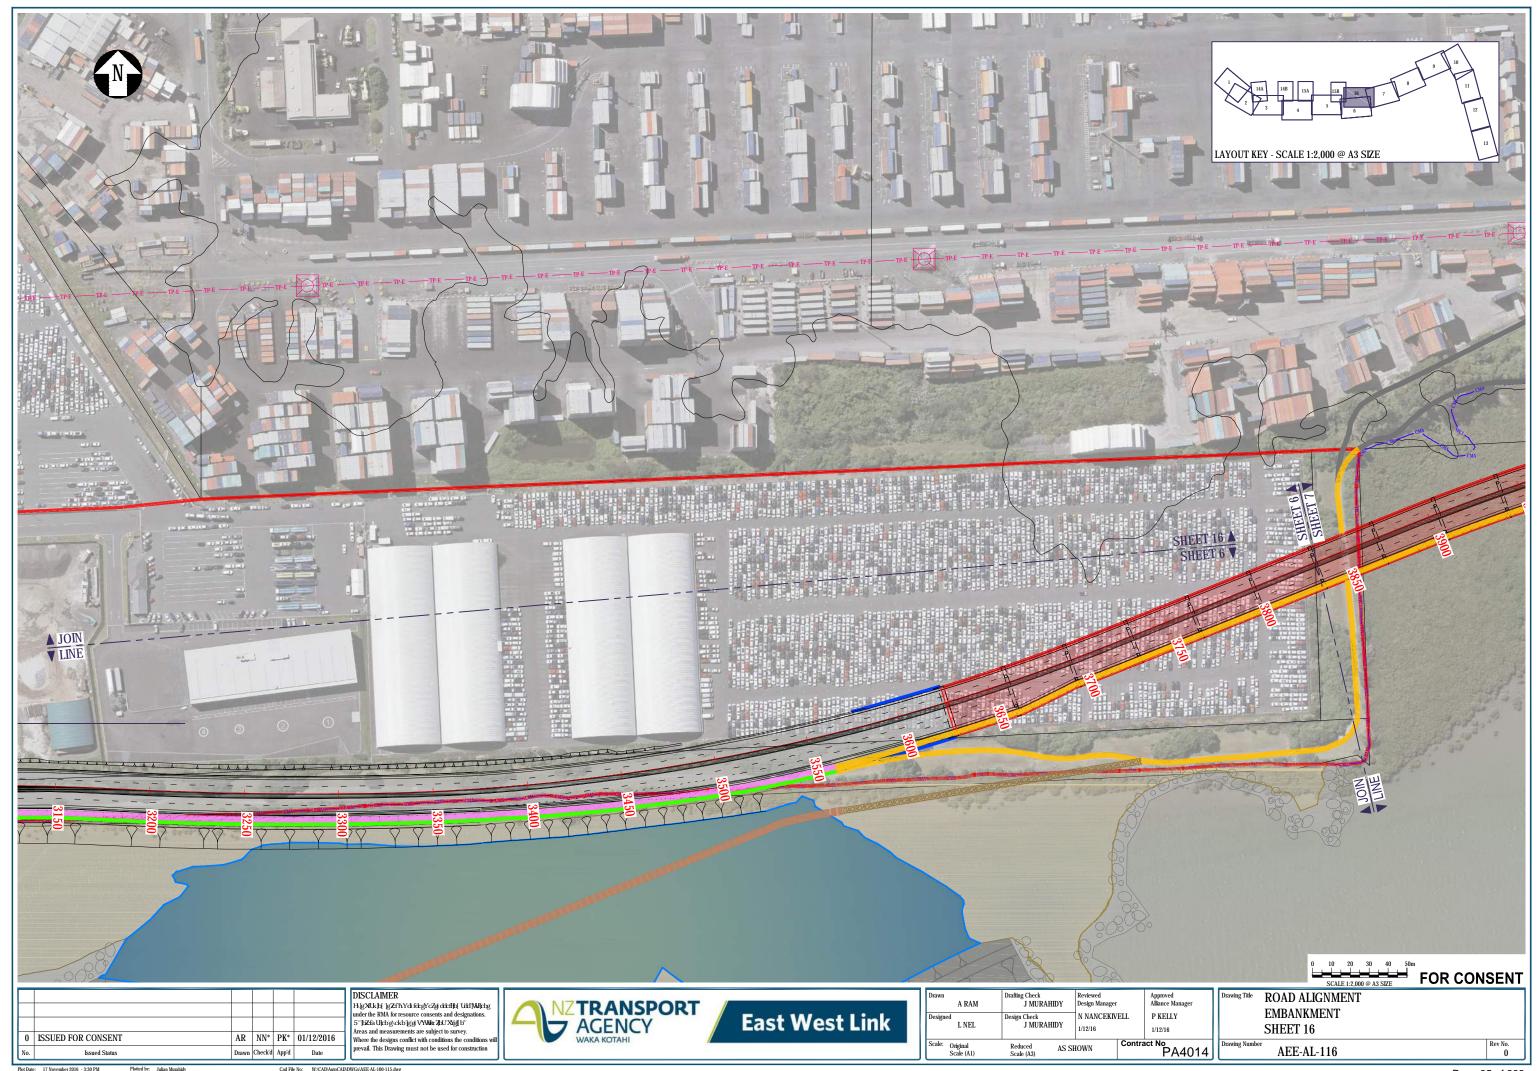

## PLAN SET 3 ROAD ALIGNMENT

|               | EAST WEST LINK DRAWING REGISTER                                               |                     |                   |            |  |   |
|---------------|-------------------------------------------------------------------------------|---------------------|-------------------|------------|--|---|
| DWG<br>NUMBER | DRAWING TITLE                                                                 | CURRENT<br>REVISION | DATE AND REVISION |            |  |   |
|               |                                                                               |                     | 1/12/2016         | 14/12/2016 |  |   |
|               | PLAN SET 3 - ROAD ALIGNMENT                                                   |                     |                   |            |  |   |
| AEE-AL-001    | ROAD ALIGNMENT - EAST WEST LINK - DRAWING INDEX, NOTES AND LEGEND             | 1                   | 0                 | 1          |  |   |
| AEE-AL-100    | ROAD ALIGNMENT - EAST WEST LINK - OVERVIEW PLAN                               | 1                   | 0                 | 1          |  |   |
| AEE-AL-101    | ROAD ALIGNMENT - SH20/NEILSON STREET INTERCHANGE - SHEET 1                    | 0                   | 0                 |            |  |   |
| AEE-AL-102    | ROAD ALIGNMENT - NEILSON STREET INTERCHANGE - SHEET 2                         | 0                   | 0                 |            |  |   |
| AEE-AL-103    | ROAD ALIGNMENT - GALWAY STREET - SHEET 3                                      | 0                   | 0                 |            |  |   |
| AEE-AL-104    | ROAD ALIGNMENT - EMBANKMENT - SHEET 4                                         | 0                   | 0                 |            |  |   |
| AEE-AL-105    | ROAD ALIGNMENT - EMBANKMENT - SHEET 5                                         | 0                   | 0                 |            |  | - |
| AEE-AL-106    | ROAD ALIGNMENT - EMBANKMENT/ANNS CREEK - SHEET 6                              | 0                   | 0                 |            |  | - |
| AEE-AL-107    | ROAD ALIGNMENT - ANNS CREEK - SHEET 7                                         | 1                   | 0                 | 1          |  |   |
| AEE-AL-108    | ROAD ALIGNMENT - ANNS CREEK/SYLVIA PARK ROAD - SHEET 8                        | 1                   | 0                 | 1          |  |   |
| AEE-AL-109    | ROAD ALIGNMENT - SH1/SYLVIA PARK RAMPS - SHEET 9                              | 1                   | 0                 | 1          |  |   |
| AEE-AL-110    | ROAD ALIGNMENT - SH1/SYLVIA PARK RAMPS - SHEET 10                             | 0                   | 0                 |            |  |   |
| AEE-AL-111    | ROAD ALIGNMENT - SH1/PANAMA ROAD - SHEET 11                                   | 0                   | 0                 |            |  |   |
| AEE-AL-112    | ROAD ALIGNMENT - SH1/OTAHUHU CREEK - SHEET 12                                 | 0                   | 0                 |            |  |   |
| AEE-AL-113    | ROAD ALIGNMENT - PRINCES STREET INTERCHANGE - SHEET 13                        | 0                   | 0                 |            |  |   |
| AEE-AL-114    | ROAD ALIGNMENT - NEILSON STREET INTERCHANGE - LOCAL ROADS - SHEET 14A AND 14B | 0                   | 0                 |            |  |   |
| AEE-AL-115    | ROAD ALIGNMENT - CAPTAIN SPRINGS ROAD/ PORTS LINK - SHEET 15A AND 15B         | 0                   | 0                 |            |  |   |
| AEE-AL-116    | ROAD ALIGNMENT - EMBANKMENT - SHEET 16                                        | 0                   | 0                 |            |  |   |