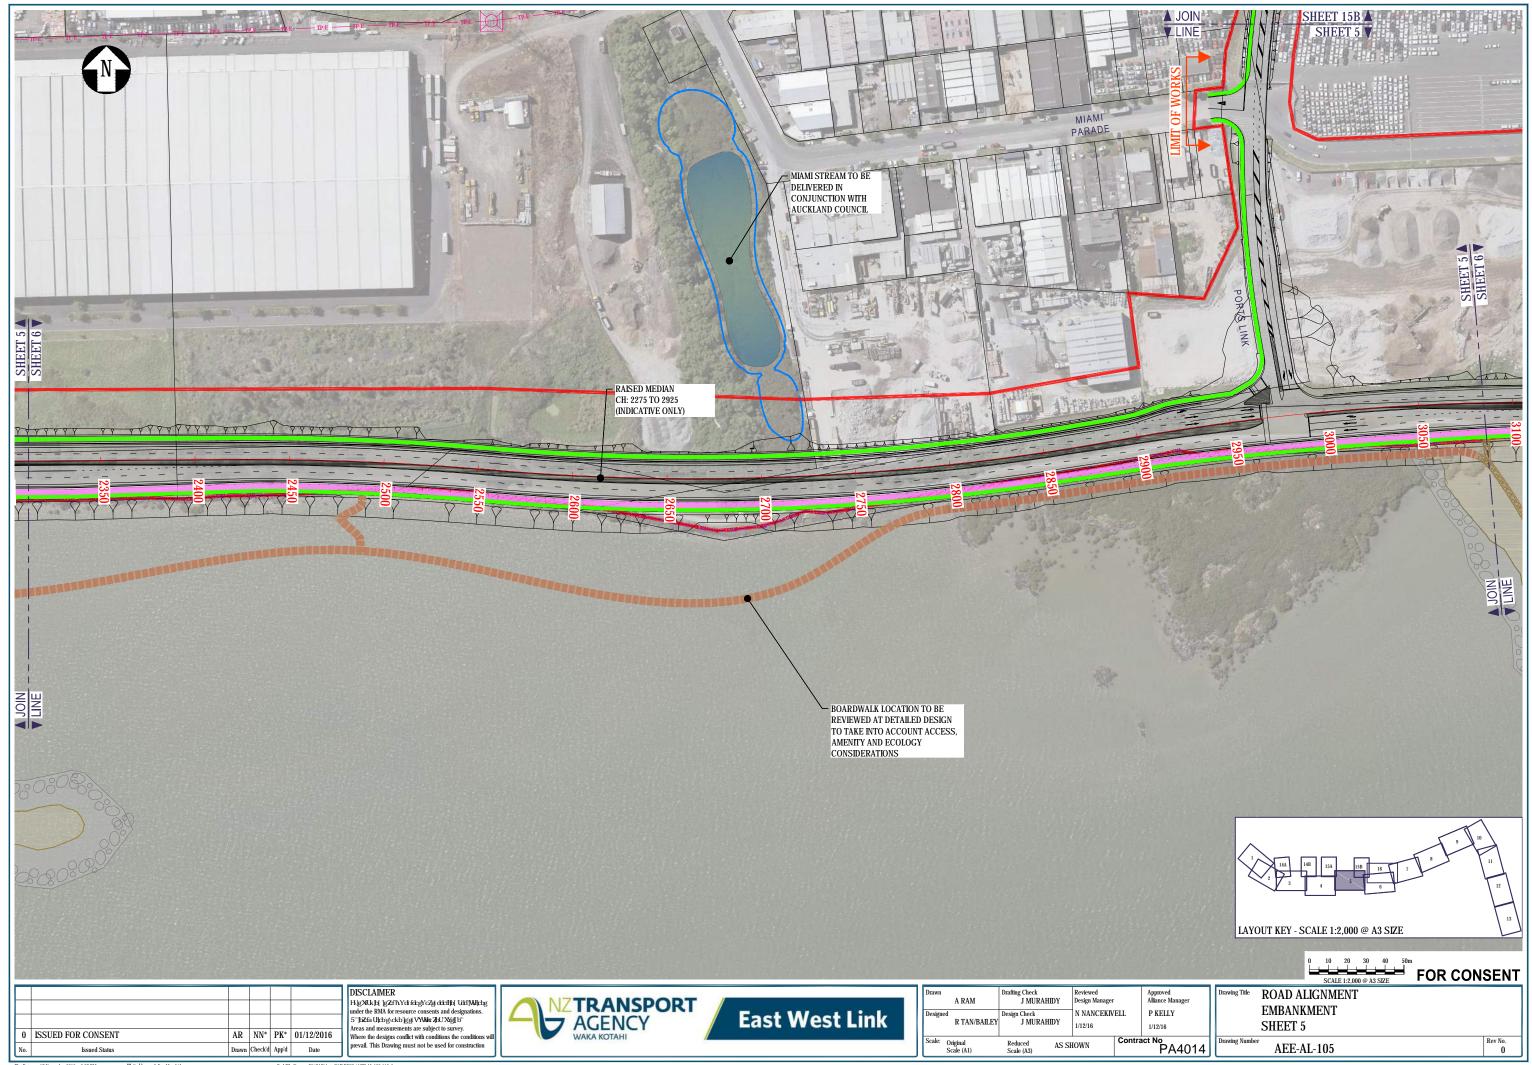

## PLAN SET 3 ROAD ALIGNMENT

|               | EAST WEST LINK DRAWING REGISTER                                               |                     |                   |            |  |   |
|---------------|-------------------------------------------------------------------------------|---------------------|-------------------|------------|--|---|
| DWG<br>NUMBER | DRAWING TITLE                                                                 | CURRENT<br>REVISION | DATE AND REVISION |            |  |   |
|               |                                                                               |                     | 1/12/2016         | 14/12/2016 |  |   |
|               | PLAN SET 3 - ROAD ALIGNMENT                                                   |                     |                   |            |  |   |
| AEE-AL-001    | ROAD ALIGNMENT - EAST WEST LINK - DRAWING INDEX, NOTES AND LEGEND             | 1                   | 0                 | 1          |  |   |
| AEE-AL-100    | ROAD ALIGNMENT - EAST WEST LINK - OVERVIEW PLAN                               | 1                   | 0                 | 1          |  |   |
| AEE-AL-101    | ROAD ALIGNMENT - SH20/NEILSON STREET INTERCHANGE - SHEET 1                    | 0                   | 0                 |            |  |   |
| AEE-AL-102    | ROAD ALIGNMENT - NEILSON STREET INTERCHANGE - SHEET 2                         | 0                   | 0                 |            |  |   |
| AEE-AL-103    | ROAD ALIGNMENT - GALWAY STREET - SHEET 3                                      | 0                   | 0                 |            |  |   |
| AEE-AL-104    | ROAD ALIGNMENT - EMBANKMENT - SHEET 4                                         | 0                   | 0                 |            |  |   |
| AEE-AL-105    | ROAD ALIGNMENT - EMBANKMENT - SHEET 5                                         | 0                   | 0                 |            |  | - |
| AEE-AL-106    | ROAD ALIGNMENT - EMBANKMENT/ANNS CREEK - SHEET 6                              | 0                   | 0                 |            |  | - |
| AEE-AL-107    | ROAD ALIGNMENT - ANNS CREEK - SHEET 7                                         | 1                   | 0                 | 1          |  |   |
| AEE-AL-108    | ROAD ALIGNMENT - ANNS CREEK/SYLVIA PARK ROAD - SHEET 8                        | 1                   | 0                 | 1          |  |   |
| AEE-AL-109    | ROAD ALIGNMENT - SH1/SYLVIA PARK RAMPS - SHEET 9                              | 1                   | 0                 | 1          |  |   |
| AEE-AL-110    | ROAD ALIGNMENT - SH1/SYLVIA PARK RAMPS - SHEET 10                             | 0                   | 0                 |            |  |   |
| AEE-AL-111    | ROAD ALIGNMENT - SH1/PANAMA ROAD - SHEET 11                                   | 0                   | 0                 |            |  |   |
| AEE-AL-112    | ROAD ALIGNMENT - SH1/OTAHUHU CREEK - SHEET 12                                 | 0                   | 0                 |            |  |   |
| AEE-AL-113    | ROAD ALIGNMENT - PRINCES STREET INTERCHANGE - SHEET 13                        | 0                   | 0                 |            |  |   |
| AEE-AL-114    | ROAD ALIGNMENT - NEILSON STREET INTERCHANGE - LOCAL ROADS - SHEET 14A AND 14B | 0                   | 0                 |            |  |   |
| AEE-AL-115    | ROAD ALIGNMENT - CAPTAIN SPRINGS ROAD/ PORTS LINK - SHEET 15A AND 15B         | 0                   | 0                 |            |  |   |
| AEE-AL-116    | ROAD ALIGNMENT - EMBANKMENT - SHEET 16                                        | 0                   | 0                 |            |  |   |