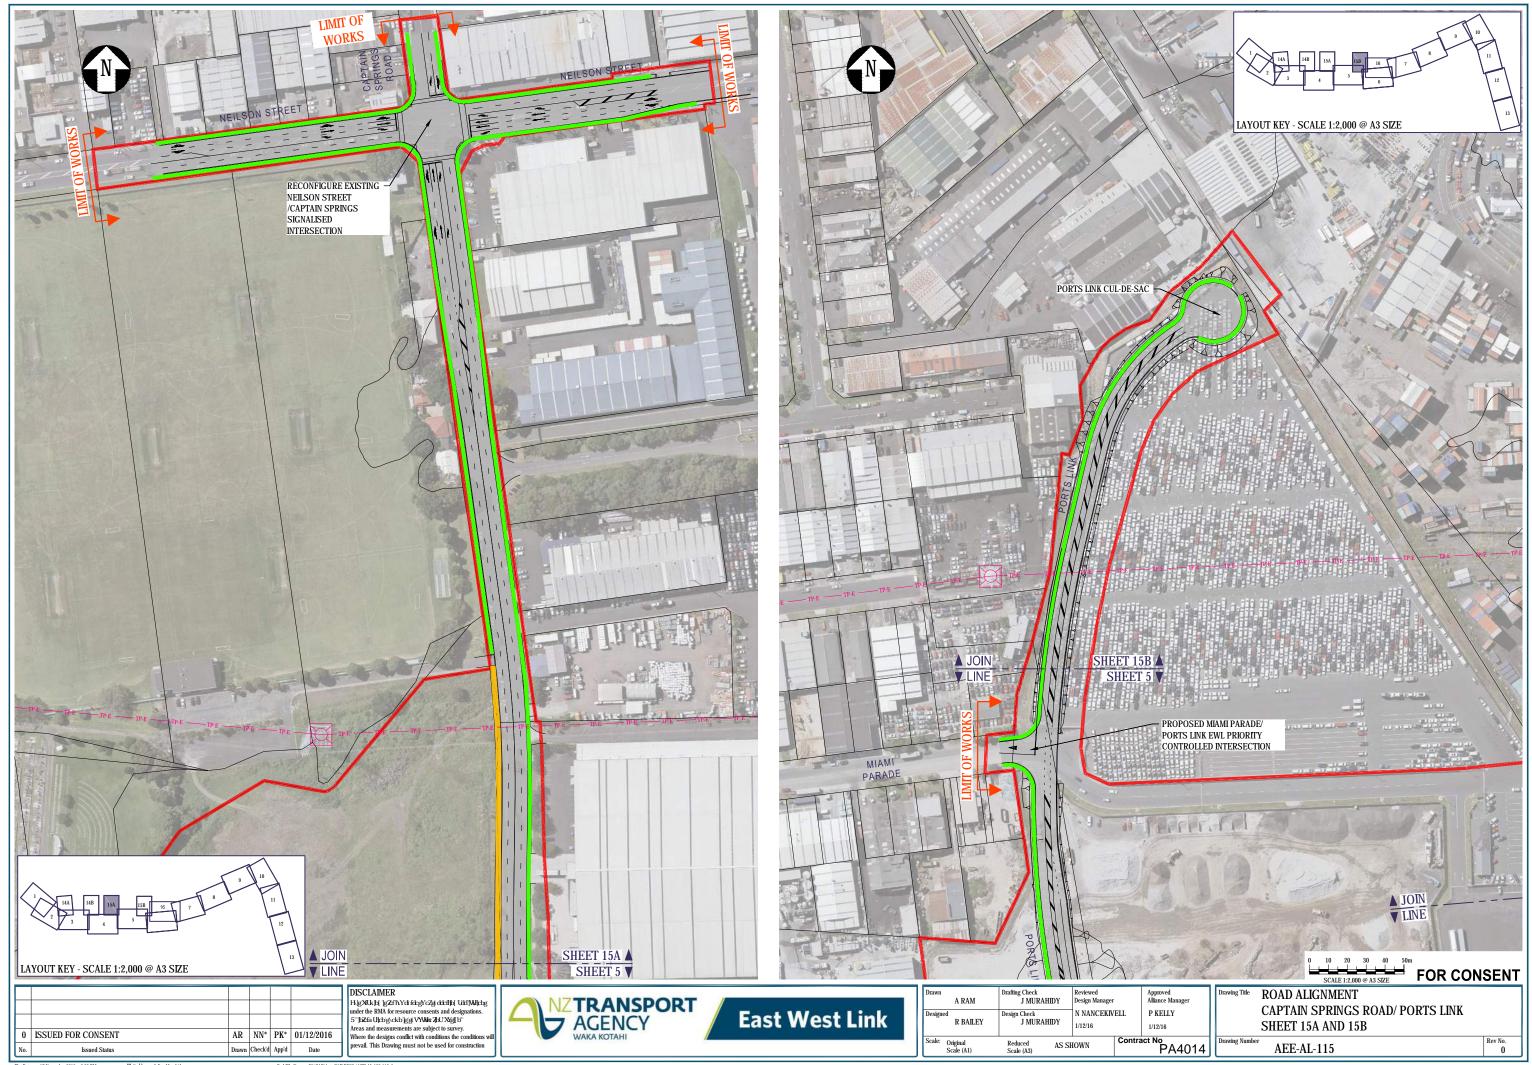

## PLAN SET 3 ROAD ALIGNMENT

|               | EAST WEST LINK DRAWING REGISTER                                               |                     |                   |            |  |   |
|---------------|-------------------------------------------------------------------------------|---------------------|-------------------|------------|--|---|
| DWG<br>NUMBER | DRAWING TITLE                                                                 | CURRENT<br>REVISION | DATE AND REVISION |            |  |   |
|               |                                                                               |                     | 1/12/2016         | 14/12/2016 |  |   |
|               | PLAN SET 3 - ROAD ALIGNMENT                                                   |                     |                   |            |  |   |
| AEE-AL-001    | ROAD ALIGNMENT - EAST WEST LINK - DRAWING INDEX, NOTES AND LEGEND             | 1                   | 0                 | 1          |  |   |
| AEE-AL-100    | ROAD ALIGNMENT - EAST WEST LINK - OVERVIEW PLAN                               | 1                   | 0                 | 1          |  |   |
| AEE-AL-101    | ROAD ALIGNMENT - SH20/NEILSON STREET INTERCHANGE - SHEET 1                    | 0                   | 0                 |            |  |   |
| AEE-AL-102    | ROAD ALIGNMENT - NEILSON STREET INTERCHANGE - SHEET 2                         | 0                   | 0                 |            |  |   |
| AEE-AL-103    | ROAD ALIGNMENT - GALWAY STREET - SHEET 3                                      | 0                   | 0                 |            |  |   |
| AEE-AL-104    | ROAD ALIGNMENT - EMBANKMENT - SHEET 4                                         | 0                   | 0                 |            |  |   |
| AEE-AL-105    | ROAD ALIGNMENT - EMBANKMENT - SHEET 5                                         | 0                   | 0                 |            |  | - |
| AEE-AL-106    | ROAD ALIGNMENT - EMBANKMENT/ANNS CREEK - SHEET 6                              | 0                   | 0                 |            |  | - |
| AEE-AL-107    | ROAD ALIGNMENT - ANNS CREEK - SHEET 7                                         | 1                   | 0                 | 1          |  |   |
| AEE-AL-108    | ROAD ALIGNMENT - ANNS CREEK/SYLVIA PARK ROAD - SHEET 8                        | 1                   | 0                 | 1          |  |   |
| AEE-AL-109    | ROAD ALIGNMENT - SH1/SYLVIA PARK RAMPS - SHEET 9                              | 1                   | 0                 | 1          |  |   |
| AEE-AL-110    | ROAD ALIGNMENT - SH1/SYLVIA PARK RAMPS - SHEET 10                             | 0                   | 0                 |            |  |   |
| AEE-AL-111    | ROAD ALIGNMENT - SH1/PANAMA ROAD - SHEET 11                                   | 0                   | 0                 |            |  |   |
| AEE-AL-112    | ROAD ALIGNMENT - SH1/OTAHUHU CREEK - SHEET 12                                 | 0                   | 0                 |            |  |   |
| AEE-AL-113    | ROAD ALIGNMENT - PRINCES STREET INTERCHANGE - SHEET 13                        | 0                   | 0                 |            |  |   |
| AEE-AL-114    | ROAD ALIGNMENT - NEILSON STREET INTERCHANGE - LOCAL ROADS - SHEET 14A AND 14B | 0                   | 0                 |            |  |   |
| AEE-AL-115    | ROAD ALIGNMENT - CAPTAIN SPRINGS ROAD/ PORTS LINK - SHEET 15A AND 15B         | 0                   | 0                 |            |  |   |
| AEE-AL-116    | ROAD ALIGNMENT - EMBANKMENT - SHEET 16                                        | 0                   | 0                 |            |  |   |