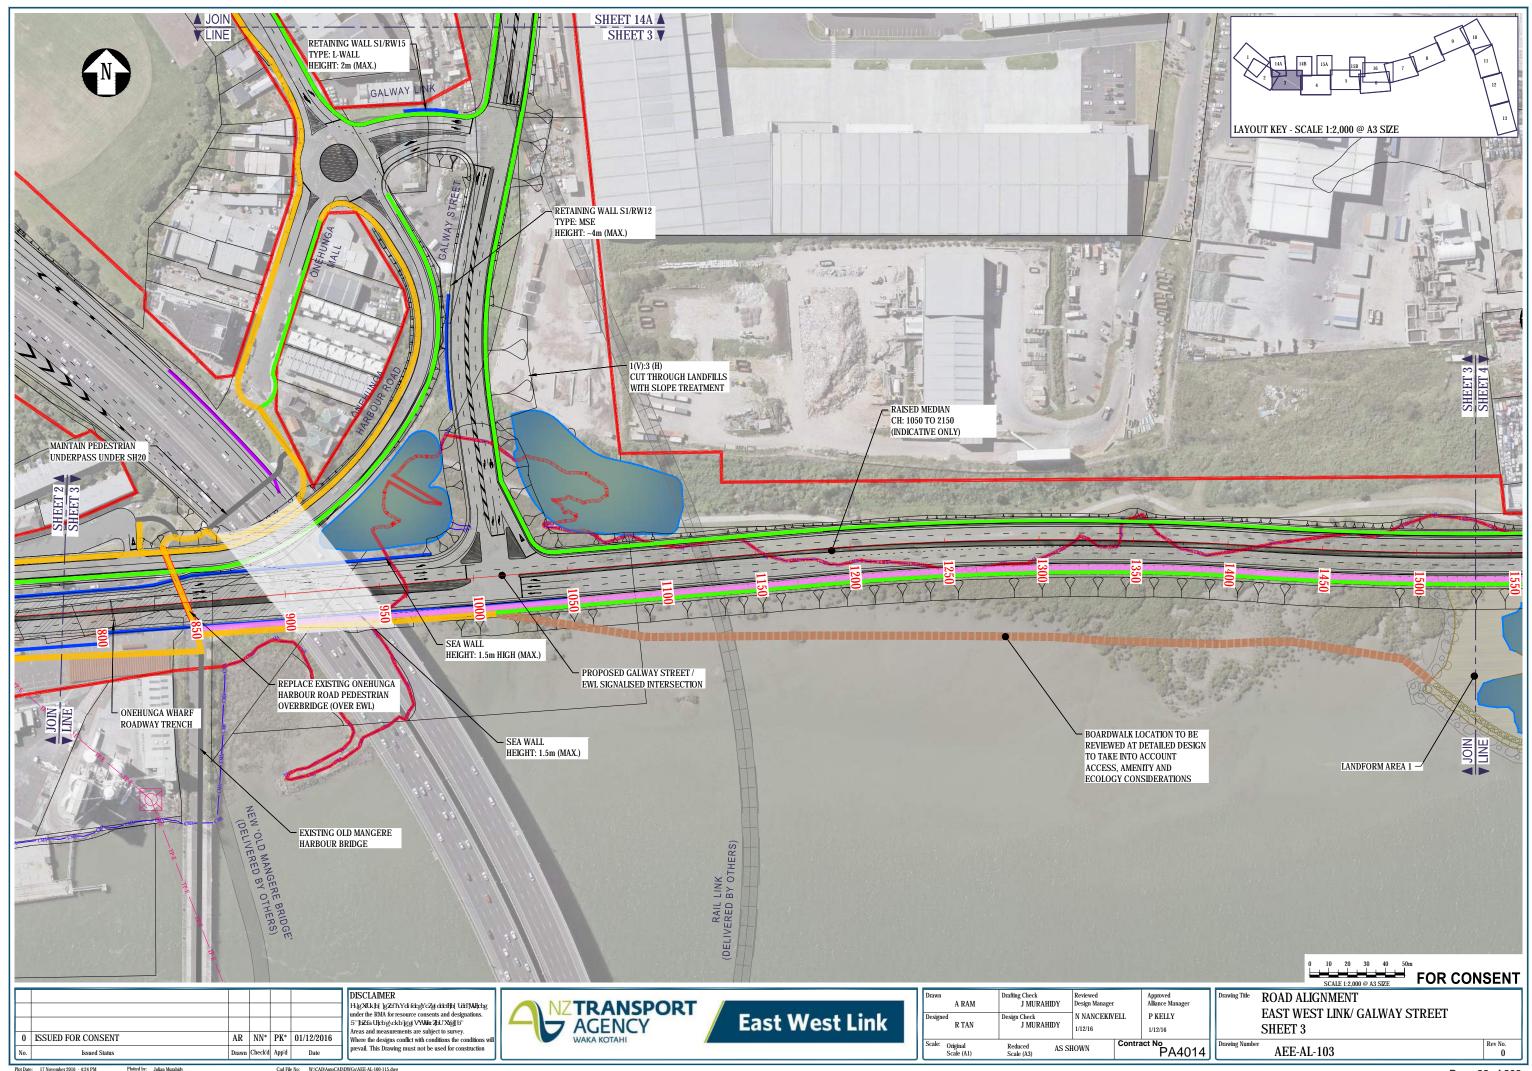

## PLAN SET 3 ROAD ALIGNMENT

|               | EAST WEST LINK DRAWING REGISTER                                               |                     |                   |            |  |   |
|---------------|-------------------------------------------------------------------------------|---------------------|-------------------|------------|--|---|
| DWG<br>NUMBER | DRAWING TITLE                                                                 | CURRENT<br>REVISION | DATE AND REVISION |            |  |   |
|               |                                                                               |                     | 1/12/2016         | 14/12/2016 |  |   |
|               | PLAN SET 3 - ROAD ALIGNMENT                                                   |                     |                   |            |  |   |
| AEE-AL-001    | ROAD ALIGNMENT - EAST WEST LINK - DRAWING INDEX, NOTES AND LEGEND             | 1                   | 0                 | 1          |  |   |
| AEE-AL-100    | ROAD ALIGNMENT - EAST WEST LINK - OVERVIEW PLAN                               | 1                   | 0                 | 1          |  |   |
| AEE-AL-101    | ROAD ALIGNMENT - SH20/NEILSON STREET INTERCHANGE - SHEET 1                    | 0                   | 0                 |            |  |   |
| AEE-AL-102    | ROAD ALIGNMENT - NEILSON STREET INTERCHANGE - SHEET 2                         | 0                   | 0                 |            |  |   |
| AEE-AL-103    | ROAD ALIGNMENT - GALWAY STREET - SHEET 3                                      | 0                   | 0                 |            |  |   |
| AEE-AL-104    | ROAD ALIGNMENT - EMBANKMENT - SHEET 4                                         | 0                   | 0                 |            |  |   |
| AEE-AL-105    | ROAD ALIGNMENT - EMBANKMENT - SHEET 5                                         | 0                   | 0                 |            |  | - |
| AEE-AL-106    | ROAD ALIGNMENT - EMBANKMENT/ANNS CREEK - SHEET 6                              | 0                   | 0                 |            |  | - |
| AEE-AL-107    | ROAD ALIGNMENT - ANNS CREEK - SHEET 7                                         | 1                   | 0                 | 1          |  |   |
| AEE-AL-108    | ROAD ALIGNMENT - ANNS CREEK/SYLVIA PARK ROAD - SHEET 8                        | 1                   | 0                 | 1          |  |   |
| AEE-AL-109    | ROAD ALIGNMENT - SH1/SYLVIA PARK RAMPS - SHEET 9                              | 1                   | 0                 | 1          |  |   |
| AEE-AL-110    | ROAD ALIGNMENT - SH1/SYLVIA PARK RAMPS - SHEET 10                             | 0                   | 0                 |            |  |   |
| AEE-AL-111    | ROAD ALIGNMENT - SH1/PANAMA ROAD - SHEET 11                                   | 0                   | 0                 |            |  |   |
| AEE-AL-112    | ROAD ALIGNMENT - SH1/OTAHUHU CREEK - SHEET 12                                 | 0                   | 0                 |            |  |   |
| AEE-AL-113    | ROAD ALIGNMENT - PRINCES STREET INTERCHANGE - SHEET 13                        | 0                   | 0                 |            |  |   |
| AEE-AL-114    | ROAD ALIGNMENT - NEILSON STREET INTERCHANGE - LOCAL ROADS - SHEET 14A AND 14B | 0                   | 0                 |            |  |   |
| AEE-AL-115    | ROAD ALIGNMENT - CAPTAIN SPRINGS ROAD/ PORTS LINK - SHEET 15A AND 15B         | 0                   | 0                 |            |  |   |
| AEE-AL-116    | ROAD ALIGNMENT - EMBANKMENT - SHEET 16                                        | 0                   | 0                 |            |  |   |