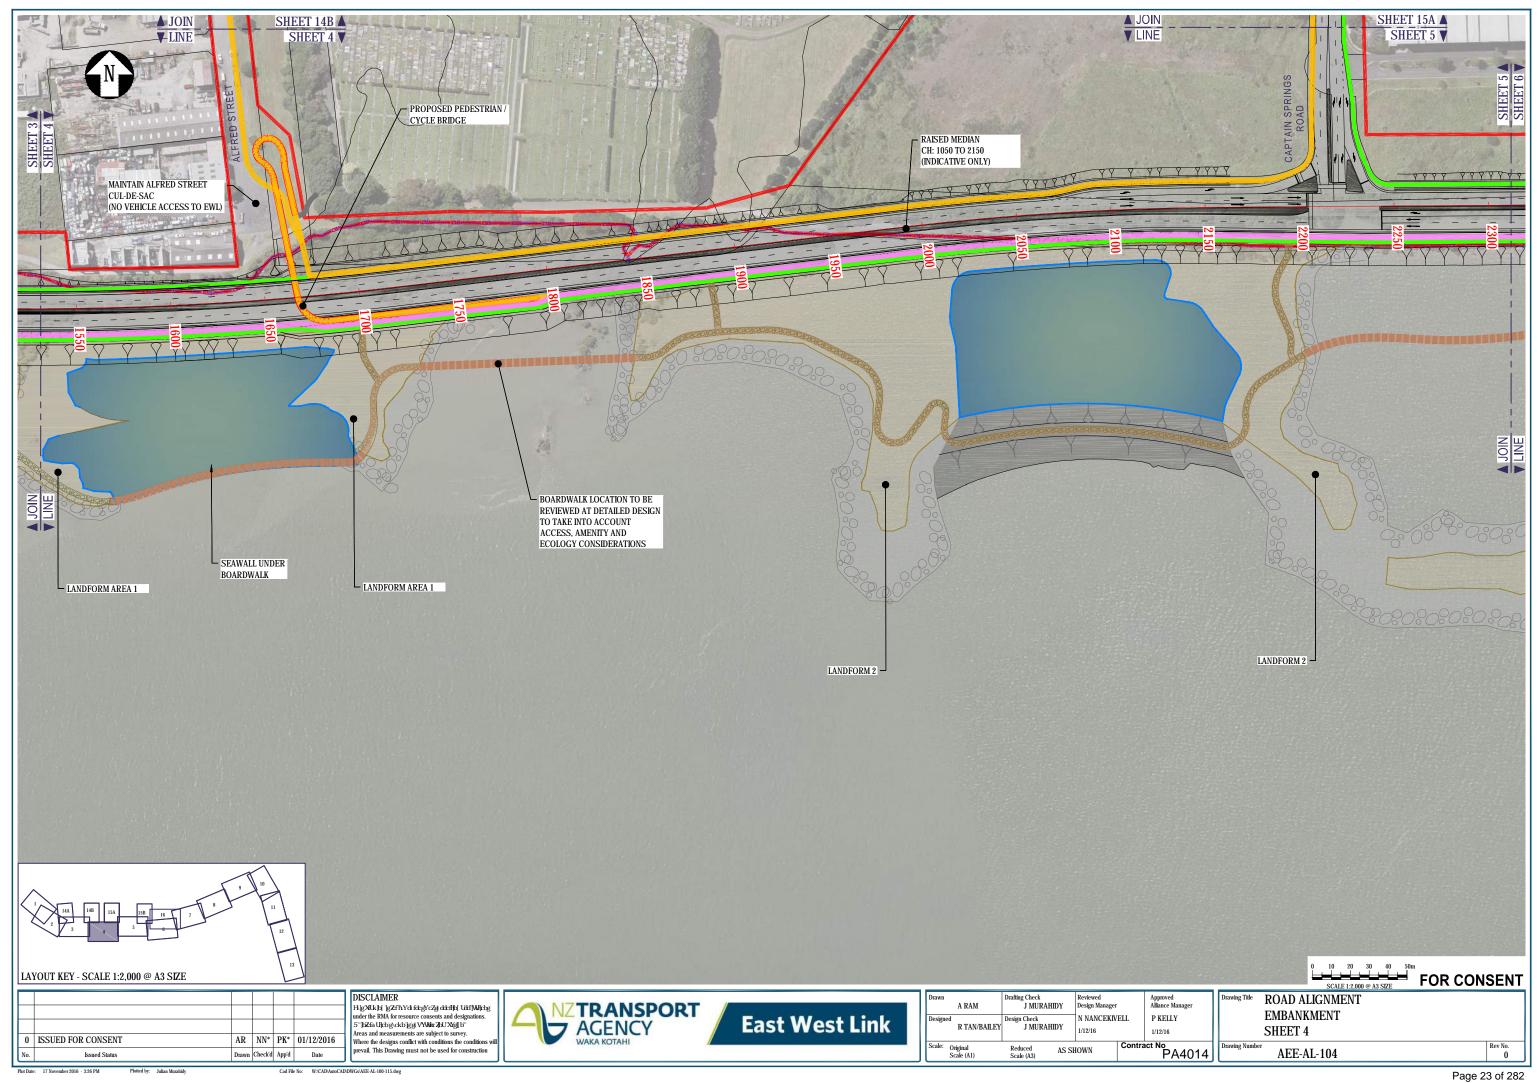

## PLAN SET 3 ROAD ALIGNMENT

|               | EAST WEST LINK DRAWING REGISTER                                               |                     |                   |            |  |   |
|---------------|-------------------------------------------------------------------------------|---------------------|-------------------|------------|--|---|
| DWG<br>NUMBER | DRAWING TITLE                                                                 | CURRENT<br>REVISION | DATE AND REVISION |            |  |   |
|               |                                                                               |                     | 1/12/2016         | 14/12/2016 |  |   |
|               | PLAN SET 3 - ROAD ALIGNMENT                                                   |                     |                   |            |  |   |
| AEE-AL-001    | ROAD ALIGNMENT - EAST WEST LINK - DRAWING INDEX, NOTES AND LEGEND             | 1                   | 0                 | 1          |  |   |
| AEE-AL-100    | ROAD ALIGNMENT - EAST WEST LINK - OVERVIEW PLAN                               | 1                   | 0                 | 1          |  |   |
| AEE-AL-101    | ROAD ALIGNMENT - SH20/NEILSON STREET INTERCHANGE - SHEET 1                    | 0                   | 0                 |            |  |   |
| AEE-AL-102    | ROAD ALIGNMENT - NEILSON STREET INTERCHANGE - SHEET 2                         | 0                   | 0                 |            |  |   |
| AEE-AL-103    | ROAD ALIGNMENT - GALWAY STREET - SHEET 3                                      | 0                   | 0                 |            |  |   |
| AEE-AL-104    | ROAD ALIGNMENT - EMBANKMENT - SHEET 4                                         | 0                   | 0                 |            |  |   |
| AEE-AL-105    | ROAD ALIGNMENT - EMBANKMENT - SHEET 5                                         | 0                   | 0                 |            |  | - |
| AEE-AL-106    | ROAD ALIGNMENT - EMBANKMENT/ANNS CREEK - SHEET 6                              | 0                   | 0                 |            |  | - |
| AEE-AL-107    | ROAD ALIGNMENT - ANNS CREEK - SHEET 7                                         | 1                   | 0                 | 1          |  |   |
| AEE-AL-108    | ROAD ALIGNMENT - ANNS CREEK/SYLVIA PARK ROAD - SHEET 8                        | 1                   | 0                 | 1          |  |   |
| AEE-AL-109    | ROAD ALIGNMENT - SH1/SYLVIA PARK RAMPS - SHEET 9                              | 1                   | 0                 | 1          |  |   |
| AEE-AL-110    | ROAD ALIGNMENT - SH1/SYLVIA PARK RAMPS - SHEET 10                             | 0                   | 0                 |            |  |   |
| AEE-AL-111    | ROAD ALIGNMENT - SH1/PANAMA ROAD - SHEET 11                                   | 0                   | 0                 |            |  |   |
| AEE-AL-112    | ROAD ALIGNMENT - SH1/OTAHUHU CREEK - SHEET 12                                 | 0                   | 0                 |            |  |   |
| AEE-AL-113    | ROAD ALIGNMENT - PRINCES STREET INTERCHANGE - SHEET 13                        | 0                   | 0                 |            |  |   |
| AEE-AL-114    | ROAD ALIGNMENT - NEILSON STREET INTERCHANGE - LOCAL ROADS - SHEET 14A AND 14B | 0                   | 0                 |            |  |   |
| AEE-AL-115    | ROAD ALIGNMENT - CAPTAIN SPRINGS ROAD/ PORTS LINK - SHEET 15A AND 15B         | 0                   | 0                 |            |  |   |
| AEE-AL-116    | ROAD ALIGNMENT - EMBANKMENT - SHEET 16                                        | 0                   | 0                 |            |  |   |