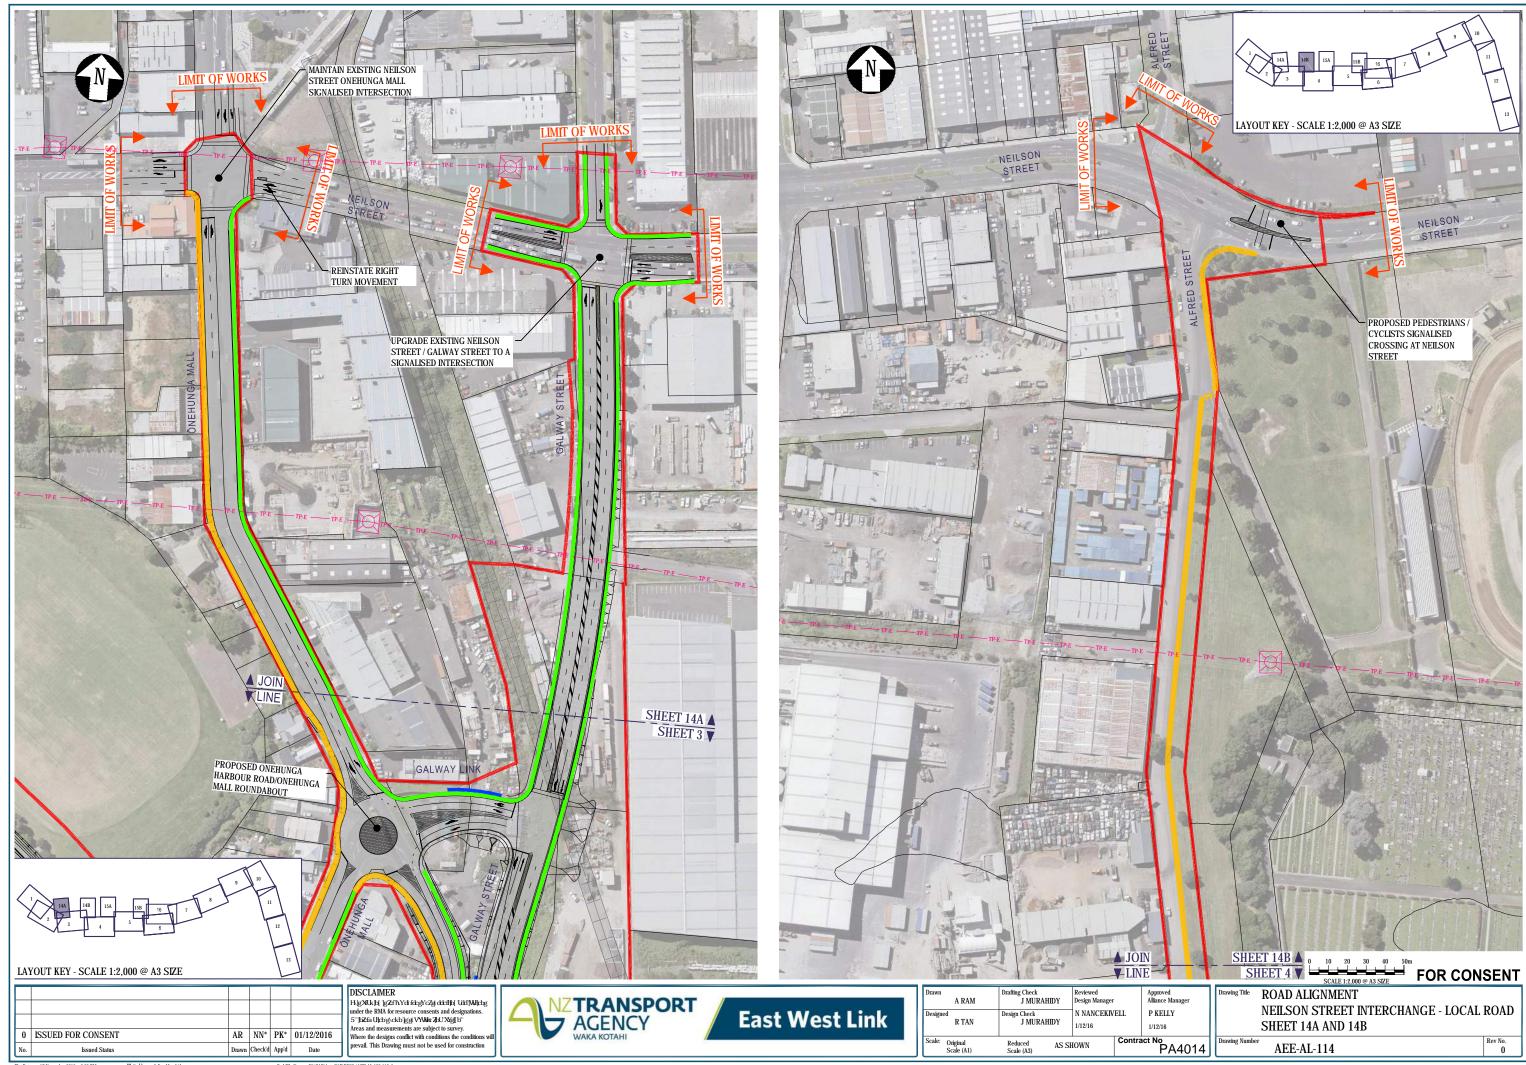

## PLAN SET 3 ROAD ALIGNMENT

|               | EAST WEST LINK DRAWING REGISTER                                               |                     |                   |            |  |   |
|---------------|-------------------------------------------------------------------------------|---------------------|-------------------|------------|--|---|
| DWG<br>NUMBER | DRAWING TITLE                                                                 | CURRENT<br>REVISION | DATE AND REVISION |            |  |   |
|               |                                                                               |                     | 1/12/2016         | 14/12/2016 |  |   |
|               | PLAN SET 3 - ROAD ALIGNMENT                                                   |                     |                   |            |  |   |
| AEE-AL-001    | ROAD ALIGNMENT - EAST WEST LINK - DRAWING INDEX, NOTES AND LEGEND             | 1                   | 0                 | 1          |  |   |
| AEE-AL-100    | ROAD ALIGNMENT - EAST WEST LINK - OVERVIEW PLAN                               | 1                   | 0                 | 1          |  |   |
| AEE-AL-101    | ROAD ALIGNMENT - SH20/NEILSON STREET INTERCHANGE - SHEET 1                    | 0                   | 0                 |            |  |   |
| AEE-AL-102    | ROAD ALIGNMENT - NEILSON STREET INTERCHANGE - SHEET 2                         | 0                   | 0                 |            |  |   |
| AEE-AL-103    | ROAD ALIGNMENT - GALWAY STREET - SHEET 3                                      | 0                   | 0                 |            |  |   |
| AEE-AL-104    | ROAD ALIGNMENT - EMBANKMENT - SHEET 4                                         | 0                   | 0                 |            |  |   |
| AEE-AL-105    | ROAD ALIGNMENT - EMBANKMENT - SHEET 5                                         | 0                   | 0                 |            |  | - |
| AEE-AL-106    | ROAD ALIGNMENT - EMBANKMENT/ANNS CREEK - SHEET 6                              | 0                   | 0                 |            |  | - |
| AEE-AL-107    | ROAD ALIGNMENT - ANNS CREEK - SHEET 7                                         | 1                   | 0                 | 1          |  |   |
| AEE-AL-108    | ROAD ALIGNMENT - ANNS CREEK/SYLVIA PARK ROAD - SHEET 8                        | 1                   | 0                 | 1          |  |   |
| AEE-AL-109    | ROAD ALIGNMENT - SH1/SYLVIA PARK RAMPS - SHEET 9                              | 1                   | 0                 | 1          |  |   |
| AEE-AL-110    | ROAD ALIGNMENT - SH1/SYLVIA PARK RAMPS - SHEET 10                             | 0                   | 0                 |            |  |   |
| AEE-AL-111    | ROAD ALIGNMENT - SH1/PANAMA ROAD - SHEET 11                                   | 0                   | 0                 |            |  |   |
| AEE-AL-112    | ROAD ALIGNMENT - SH1/OTAHUHU CREEK - SHEET 12                                 | 0                   | 0                 |            |  |   |
| AEE-AL-113    | ROAD ALIGNMENT - PRINCES STREET INTERCHANGE - SHEET 13                        | 0                   | 0                 |            |  |   |
| AEE-AL-114    | ROAD ALIGNMENT - NEILSON STREET INTERCHANGE - LOCAL ROADS - SHEET 14A AND 14B | 0                   | 0                 |            |  |   |
| AEE-AL-115    | ROAD ALIGNMENT - CAPTAIN SPRINGS ROAD/ PORTS LINK - SHEET 15A AND 15B         | 0                   | 0                 |            |  |   |
| AEE-AL-116    | ROAD ALIGNMENT - EMBANKMENT - SHEET 16                                        | 0                   | 0                 |            |  |   |