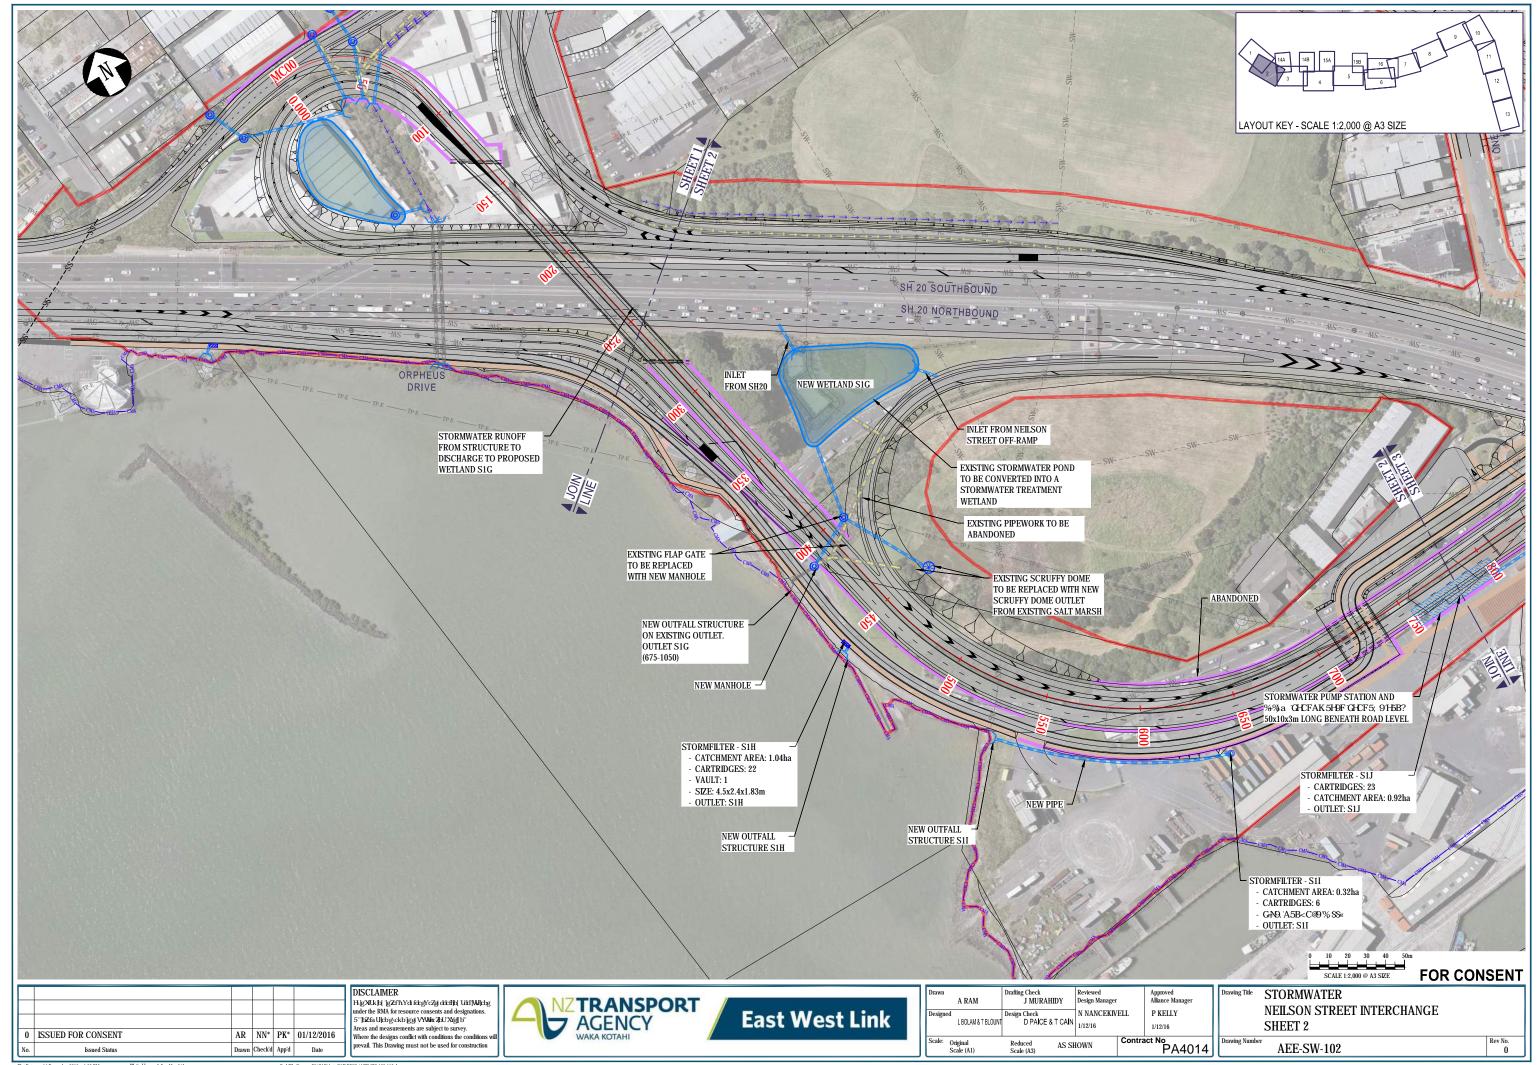

## PLAN SET 9 STORMWATER

|               | EAST WEST LINK DRAWING REGISTER                                           |                     |                   |            |  |  |
|---------------|---------------------------------------------------------------------------|---------------------|-------------------|------------|--|--|
| DWG<br>NUMBER | DRAWING TITLE                                                             | CURRENT<br>REVISION | DATE AND REVISION |            |  |  |
|               |                                                                           |                     | 1/12/2016         | 14/12/2016 |  |  |
|               | PLAN SET 9 - STORMWATER                                                   |                     |                   |            |  |  |
| AEE-SW-001    | STORMWATER - EAST WEST LINK - DRAWING INDEX, NOTES AND LEGEND             | 1                   | 0                 | 1          |  |  |
| AEE-SW-100    | STORMWATER - EAST WEST LINK - OVERVIEW PLAN                               | 1                   | 0                 | 1          |  |  |
| AEE-SW-101    | STORMWATER - SH20/NEILSON STREET INTERCHANGE - SHEET 1                    | 0                   | 0                 |            |  |  |
| AEE-SW-102    | STORMWATER - NEILSON STREET INTERCHANGE - SHEET 2                         | 0                   | 0                 |            |  |  |
| AEE-SW-103    | STORMWATER - GALWAY STREET - SHEET 3                                      | 0                   | 0                 |            |  |  |
| AEE-SW-104    | STORMWATER - EMBANKMENT - SHEET 4                                         | 0                   | 0                 |            |  |  |
| AEE-SW-105    | STORMWATER - EMBANKMENT - SHEET 5                                         | 0                   | 0                 |            |  |  |
| AEE-SW-106    | STORMWATER - EMBANKMENT/ANNS CREEK - SHEET 6                              | 0                   | 0                 |            |  |  |
| AEE-SW-107    | STORMWATER - ANNS CREEK - SHEET 7                                         | 1                   | 0                 | 1          |  |  |
| AEE-SW-108    | STORMWATER - ANNS CREEK/SYLVIA PARK ROAD - SHEET 8                        | 1                   | 0                 | 1          |  |  |
| AEE-SW-109    | STORMWATER - ANNS CREEK/SYLVIA PARK RAMPS - SHEET 9                       | 1                   | 0                 | 1          |  |  |
| AEE-SW-110    | STORMWATER - SH1/SYLVIA PARK RAMPS - SHEET 10                             | 1                   | 0                 | 1          |  |  |
| AEE-SW-111    | STORMWATER - SHI/PANAMA ROAD - SHEET 11                                   | 0                   | 0                 |            |  |  |
| AEE-SW-112    | STORMWATER - SH1/OTAHUHU CREEK - SHEET 12                                 | 0                   | 0                 |            |  |  |
| AEE-SW-113    | STORMWATER - PRINCES STREET INTERCHANGE - SHEET 13                        | 0                   | 0                 |            |  |  |
| AEE-SW-114    | STORMWATER - NEILSON STREET INTERCHANGE - LOCAL ROADS - SHEET 14A AND 14B | 0                   | 0                 |            |  |  |
| AEE-SW-115    | STORMWATER - CAPTAIN SPRINGS ROAD/ PORTS LINK - SHEET 15A AND 15B         | 0                   | 0                 |            |  |  |
| AEE-SW-116    | STORMWATER - EMBANKMENT - SHEET 16                                        | 0                   | 0                 |            |  |  |
| AEE-SW-301    | STORMWATER - TYPICAL WETLAND - PLAN AND SECTION                           | 0                   | 0                 |            |  |  |
| AEE-SW-311    | STORMWATER - EMBANKMENT WETLAND - TYPICAL CROSS SECTION                   | 0                   | 0                 |            |  |  |
| AEE-SW-312    | STORMWATER - FORESHORE TREATMENT AREA - TYPICAL SECTION                   | 0                   | 0                 |            |  |  |