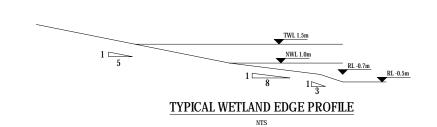

NZTRANSPORT AGENCY East West Link

Drawing Title STORMWATER
TYPICAL WETLAND
PLAN AND SECTION

Drawing Number AEE-SW-301

FOR CONSENT

Rev No.
0

t Date: 17 November 2016 - 4:50 PM Plotted by: Raymond Tan Cad File No: W:CAD/AutoCAD/DWGs/AEE-SW-301.dwg