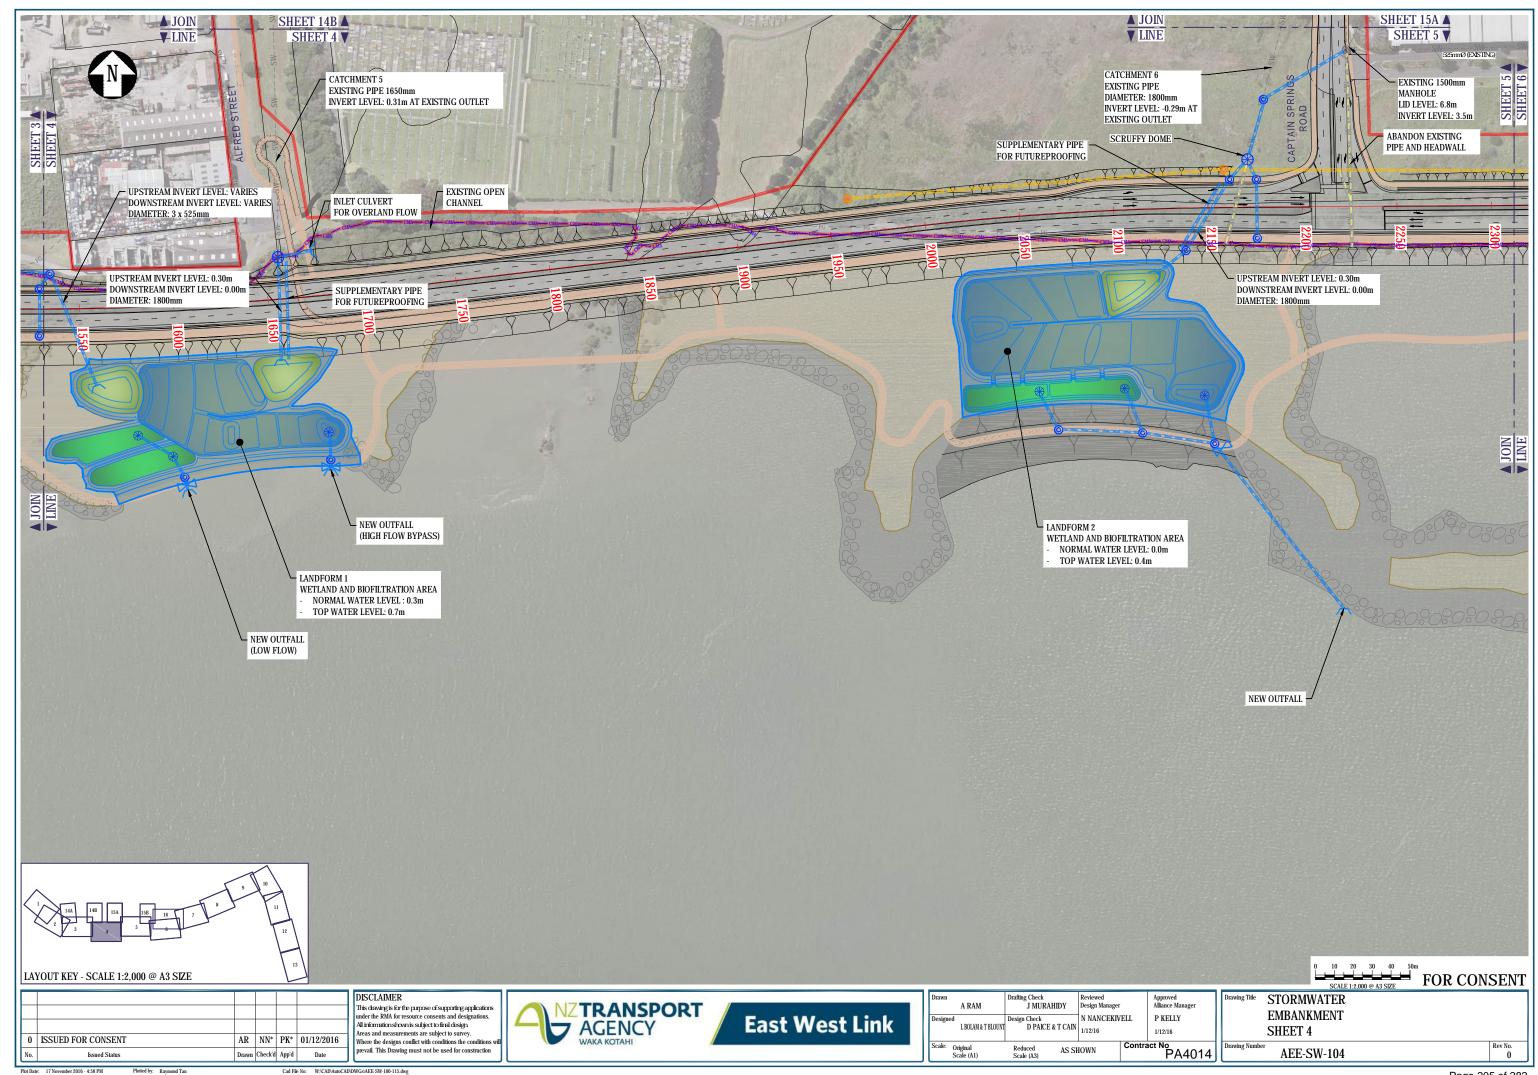

STORMWATER PLANS, REFER DRAWINGS AEE-SW-101 TO AEE-SW-116

| 1 | ISSUED FOR CONSENT - GSR GRADE SEPARATION | JM | NN\* | PK\* | 14/12/2016 |
| 0 | ISSUED FOR CONSENT | AR | NN\* | PK\* | 01/12/2016 |
| No. | Issued Status | Drawn | Check'd | App'd | Date |