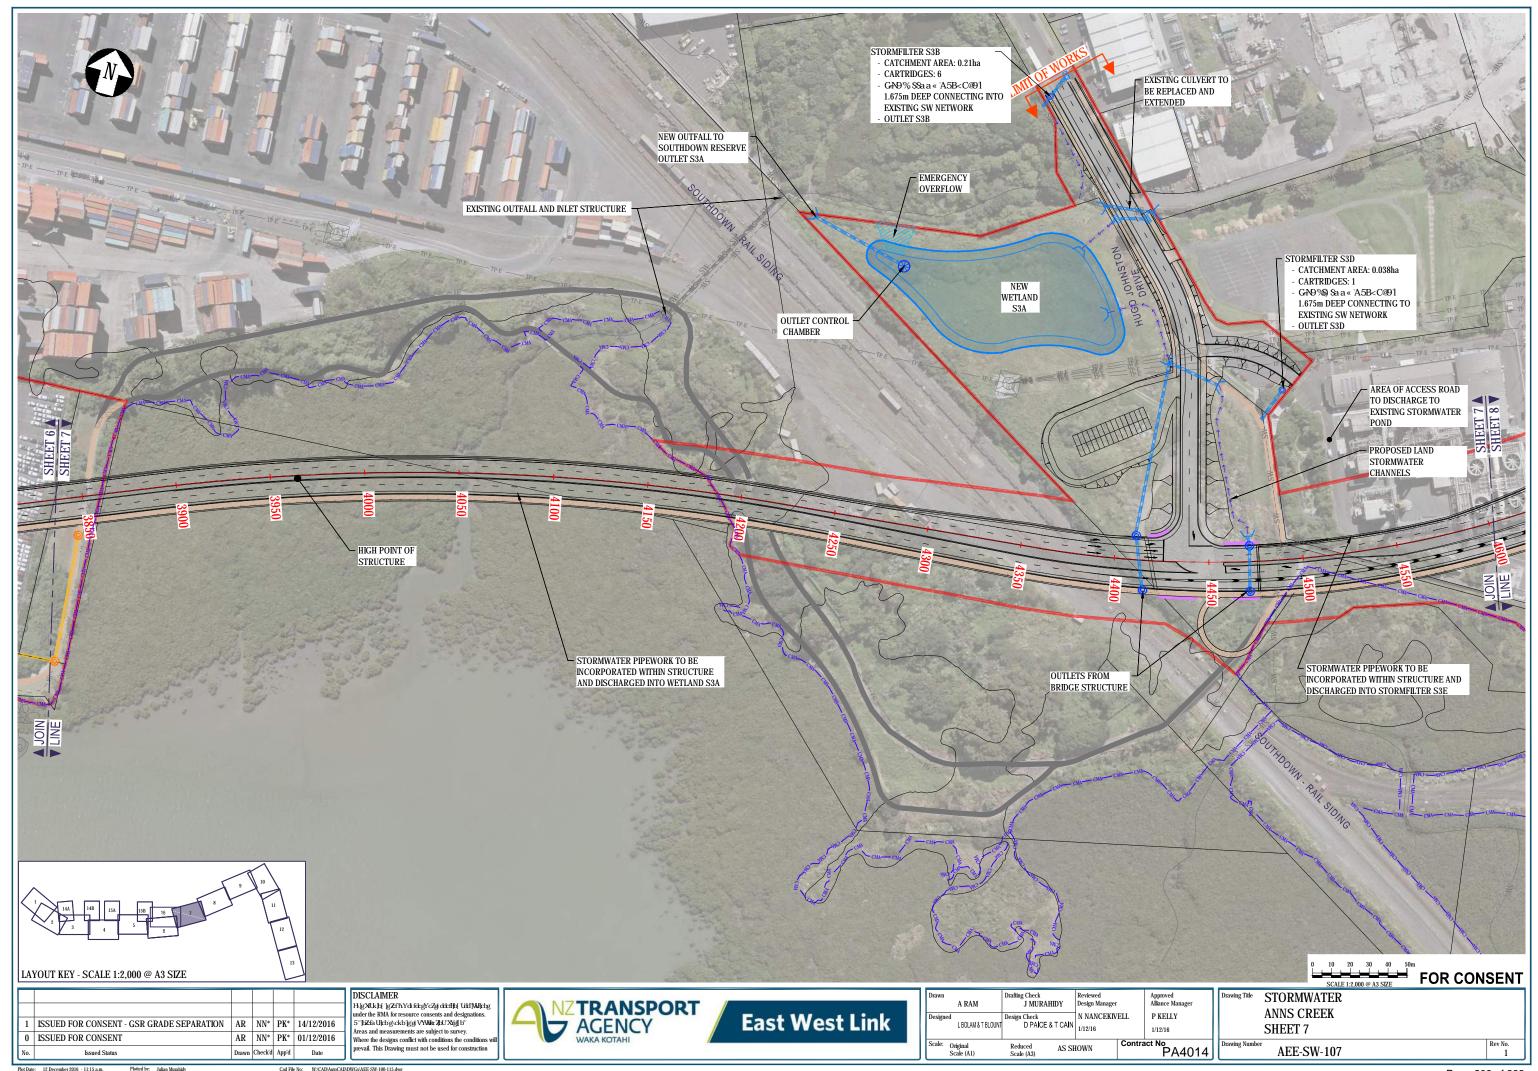

## PLAN SET 9 STORMWATER

|               | EAST WEST LINK DRAWING REGISTER                                           |                     |                   |            |  |  |
|---------------|---------------------------------------------------------------------------|---------------------|-------------------|------------|--|--|
| DWG<br>NUMBER | DRAWING TITLE                                                             | CURRENT<br>REVISION | DATE AND REVISION |            |  |  |
|               |                                                                           |                     | 1/12/2016         | 14/12/2016 |  |  |
|               | PLAN SET 9 - STORMWATER                                                   |                     |                   |            |  |  |
| AEE-SW-001    | STORMWATER - EAST WEST LINK - DRAWING INDEX, NOTES AND LEGEND             | 1                   | 0                 | 1          |  |  |
| AEE-SW-100    | STORMWATER - EAST WEST LINK - OVERVIEW PLAN                               | 1                   | 0                 | 1          |  |  |
| AEE-SW-101    | STORMWATER - SH20/NEILSON STREET INTERCHANGE - SHEET 1                    | 0                   | 0                 |            |  |  |
| AEE-SW-102    | STORMWATER - NEILSON STREET INTERCHANGE - SHEET 2                         | 0                   | 0                 |            |  |  |
| AEE-SW-103    | STORMWATER - GALWAY STREET - SHEET 3                                      | 0                   | 0                 |            |  |  |
| AEE-SW-104    | STORMWATER - EMBANKMENT - SHEET 4                                         | 0                   | 0                 |            |  |  |
| AEE-SW-105    | STORMWATER - EMBANKMENT - SHEET 5                                         | 0                   | 0                 |            |  |  |
| AEE-SW-106    | STORMWATER - EMBANKMENT/ANNS CREEK - SHEET 6                              | 0                   | 0                 |            |  |  |
| AEE-SW-107    | STORMWATER - ANNS CREEK - SHEET 7                                         | 1                   | 0                 | 1          |  |  |
| AEE-SW-108    | STORMWATER - ANNS CREEK/SYLVIA PARK ROAD - SHEET 8                        | 1                   | 0                 | 1          |  |  |
| AEE-SW-109    | STORMWATER - ANNS CREEK/SYLVIA PARK RAMPS - SHEET 9                       | 1                   | 0                 | 1          |  |  |
| AEE-SW-110    | STORMWATER - SH1/SYLVIA PARK RAMPS - SHEET 10                             | 1                   | 0                 | 1          |  |  |
| AEE-SW-111    | STORMWATER - SHI/PANAMA ROAD - SHEET 11                                   | 0                   | 0                 |            |  |  |
| AEE-SW-112    | STORMWATER - SH1/OTAHUHU CREEK - SHEET 12                                 | 0                   | 0                 |            |  |  |
| AEE-SW-113    | STORMWATER - PRINCES STREET INTERCHANGE - SHEET 13                        | 0                   | 0                 |            |  |  |
| AEE-SW-114    | STORMWATER - NEILSON STREET INTERCHANGE - LOCAL ROADS - SHEET 14A AND 14B | 0                   | 0                 |            |  |  |
| AEE-SW-115    | STORMWATER - CAPTAIN SPRINGS ROAD/ PORTS LINK - SHEET 15A AND 15B         | 0                   | 0                 |            |  |  |
| AEE-SW-116    | STORMWATER - EMBANKMENT - SHEET 16                                        | 0                   | 0                 |            |  |  |
| AEE-SW-301    | STORMWATER - TYPICAL WETLAND - PLAN AND SECTION                           | 0                   | 0                 |            |  |  |
| AEE-SW-311    | STORMWATER - EMBANKMENT WETLAND - TYPICAL CROSS SECTION                   | 0                   | 0                 |            |  |  |
| AEE-SW-312    | STORMWATER - FORESHORE TREATMENT AREA - TYPICAL SECTION                   | 0                   | 0                 |            |  |  |

STORMWATER PLANS, REFER DRAWINGS AEE-SW-101 TO AEE-SW-116

| 1 | ISSUED FOR CONSENT - GSR GRADE SEPARATION | JM | NN\* | PK\* | 14/12/2016 |
| 0 | ISSUED FOR CONSENT | AR | NN\* | PK\* | 01/12/2016 |
| No. | Issued Status | Drawn | Check'd | App'd | Date |