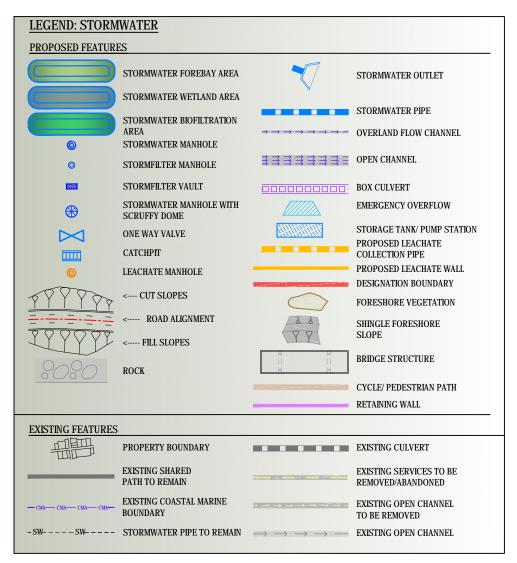

## PLAN SET 9 STORMWATER

|               | EAST WEST LINK DRAWING REGISTER                                           |                     |                   |            |  |  |
|---------------|---------------------------------------------------------------------------|---------------------|-------------------|------------|--|--|
| DWG<br>NUMBER | DRAWING TITLE                                                             | CURRENT<br>REVISION | DATE AND REVISION |            |  |  |
|               |                                                                           |                     | 1/12/2016         | 14/12/2016 |  |  |
|               | PLAN SET 9 - STORMWATER                                                   |                     |                   |            |  |  |
| AEE-SW-001    | STORMWATER - EAST WEST LINK - DRAWING INDEX, NOTES AND LEGEND             | 1                   | 0                 | 1          |  |  |
| AEE-SW-100    | STORMWATER - EAST WEST LINK - OVERVIEW PLAN                               | 1                   | 0                 | 1          |  |  |
| AEE-SW-101    | STORMWATER - SH20/NEILSON STREET INTERCHANGE - SHEET 1                    | 0                   | 0                 |            |  |  |
| AEE-SW-102    | STORMWATER - NEILSON STREET INTERCHANGE - SHEET 2                         | 0                   | 0                 |            |  |  |
| AEE-SW-103    | STORMWATER - GALWAY STREET - SHEET 3                                      | 0                   | 0                 |            |  |  |
| AEE-SW-104    | STORMWATER - EMBANKMENT - SHEET 4                                         | 0                   | 0                 |            |  |  |
| AEE-SW-105    | STORMWATER - EMBANKMENT - SHEET 5                                         | 0                   | 0                 |            |  |  |
| AEE-SW-106    | STORMWATER - EMBANKMENT/ANNS CREEK - SHEET 6                              | 0                   | 0                 |            |  |  |
| AEE-SW-107    | STORMWATER - ANNS CREEK - SHEET 7                                         | 1                   | 0                 | 1          |  |  |
| AEE-SW-108    | STORMWATER - ANNS CREEK/SYLVIA PARK ROAD - SHEET 8                        | 1                   | 0                 | 1          |  |  |
| AEE-SW-109    | STORMWATER - ANNS CREEK/SYLVIA PARK RAMPS - SHEET 9                       | 1                   | 0                 | 1          |  |  |
| AEE-SW-110    | STORMWATER - SH1/SYLVIA PARK RAMPS - SHEET 10                             | 1                   | 0                 | 1          |  |  |
| AEE-SW-111    | STORMWATER - SHI/PANAMA ROAD - SHEET 11                                   | 0                   | 0                 |            |  |  |
| AEE-SW-112    | STORMWATER - SH1/OTAHUHU CREEK - SHEET 12                                 | 0                   | 0                 |            |  |  |
| AEE-SW-113    | STORMWATER - PRINCES STREET INTERCHANGE - SHEET 13                        | 0                   | 0                 |            |  |  |
| AEE-SW-114    | STORMWATER - NEILSON STREET INTERCHANGE - LOCAL ROADS - SHEET 14A AND 14B | 0                   | 0                 |            |  |  |
| AEE-SW-115    | STORMWATER - CAPTAIN SPRINGS ROAD/ PORTS LINK - SHEET 15A AND 15B         | 0                   | 0                 |            |  |  |
| AEE-SW-116    | STORMWATER - EMBANKMENT - SHEET 16                                        | 0                   | 0                 |            |  |  |
| AEE-SW-301    | STORMWATER - TYPICAL WETLAND - PLAN AND SECTION                           | 0                   | 0                 |            |  |  |
| AEE-SW-311    | STORMWATER - EMBANKMENT WETLAND - TYPICAL CROSS SECTION                   | 0                   | 0                 |            |  |  |
| AEE-SW-312    | STORMWATER - FORESHORE TREATMENT AREA - TYPICAL SECTION                   | 0                   | 0                 |            |  |  |