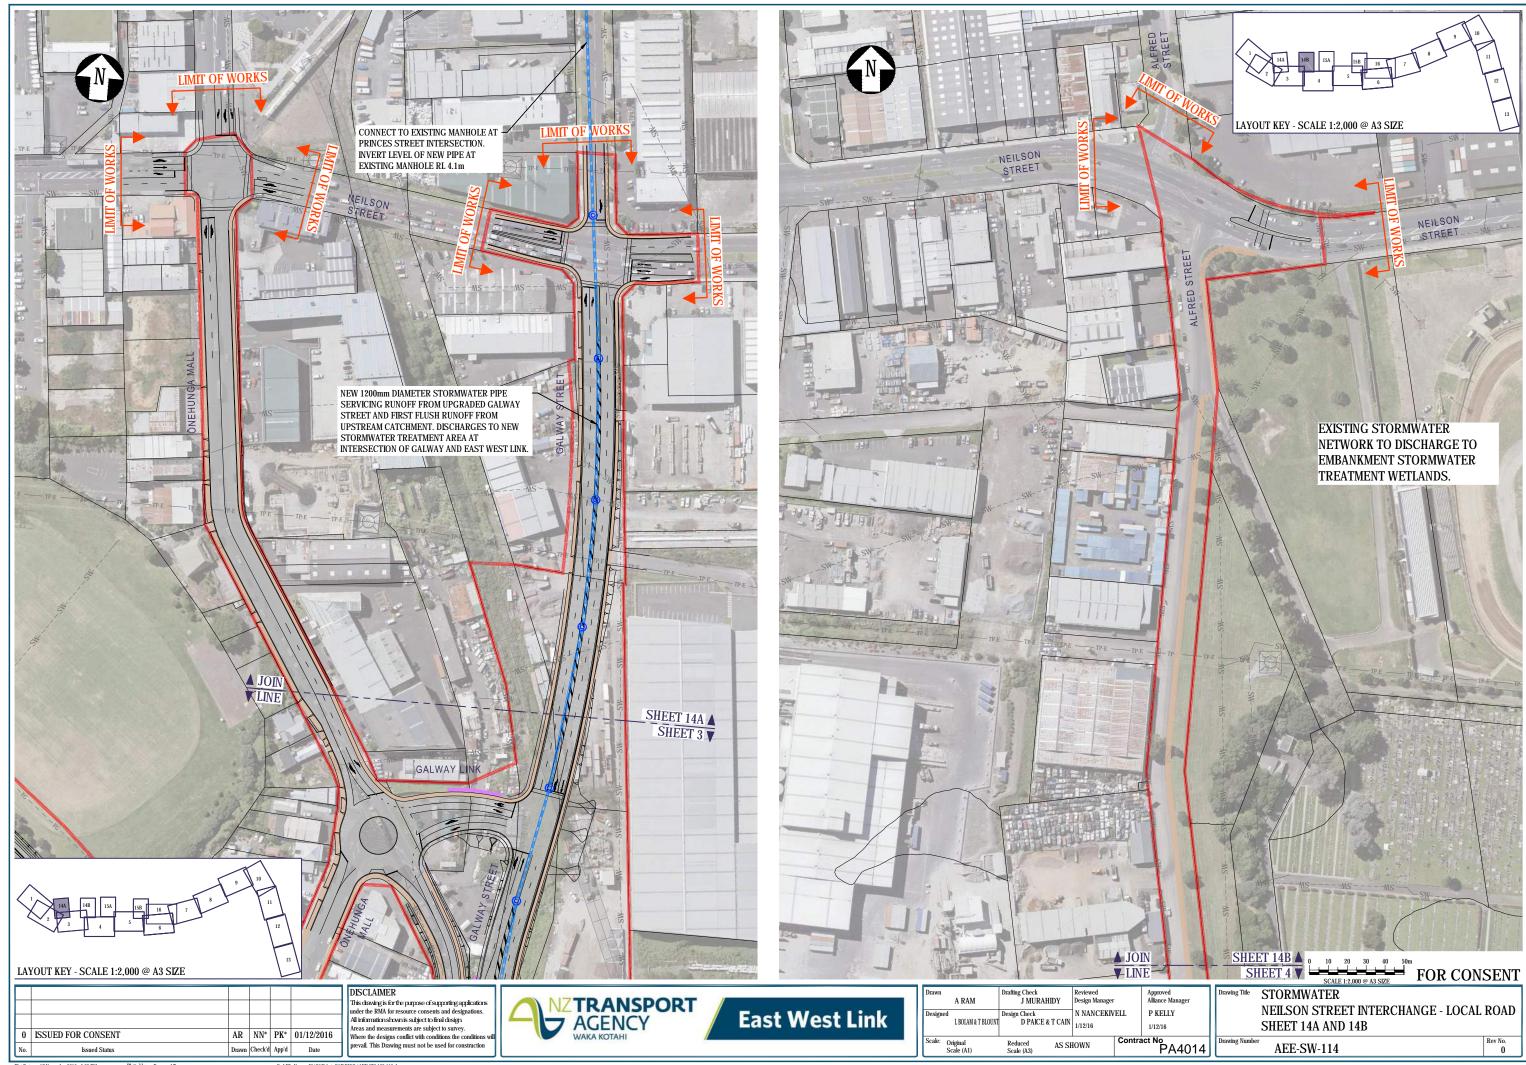

STORMWATER PLANS, REFER DRAWINGS AEE-SW-101 TO AEE-SW-116

| 1 | ISSUED FOR CONSENT - GSR GRADE SEPARATION | JM | NN\* | PK\* | 14/12/2016 |
| 0 | ISSUED FOR CONSENT | AR | NN\* | PK\* | 01/12/2016 |
| No. | Issued Status | Drawn | Check'd | App'd | Date |