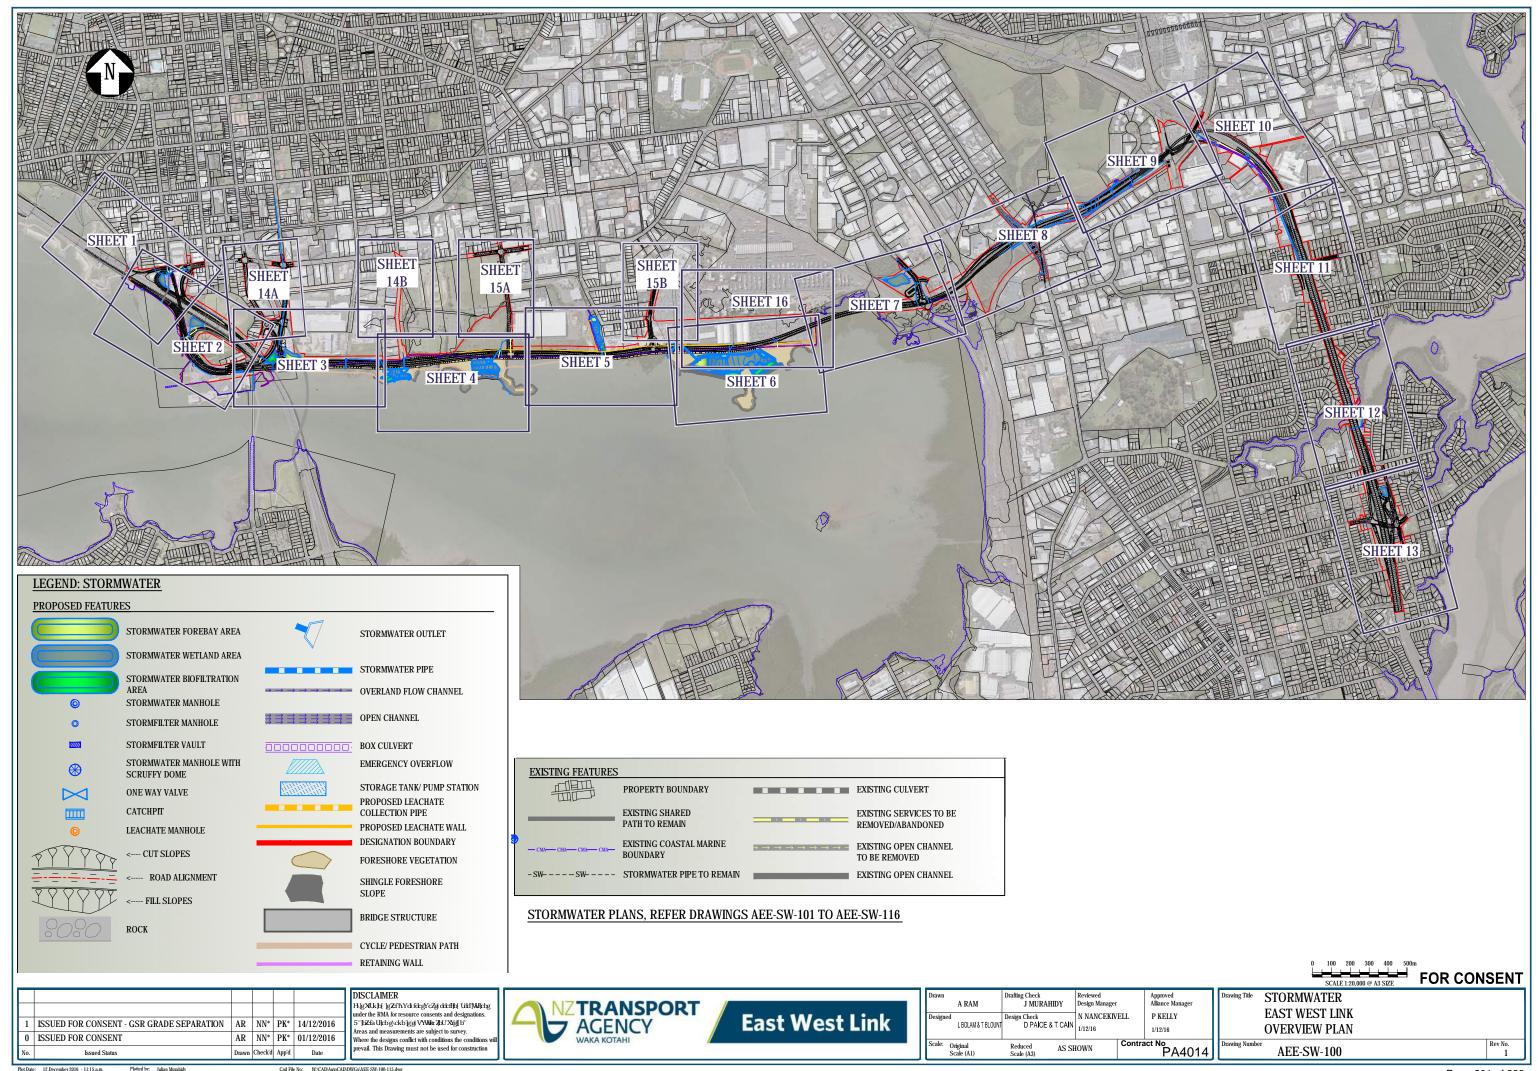

STORMWATER PLANS, REFER DRAWINGS AEE-SW-101 TO AEE-SW-116

| 1 | ISSUED FOR CONSENT - GSR GRADE SEPARATION | JM | NN\* | PK\* | 14/12/2016 |
| 0 | ISSUED FOR CONSENT | AR | NN\* | PK\* | 01/12/2016 |
| No. | Issued Status | Drawn | Check'd | App'd | Date |