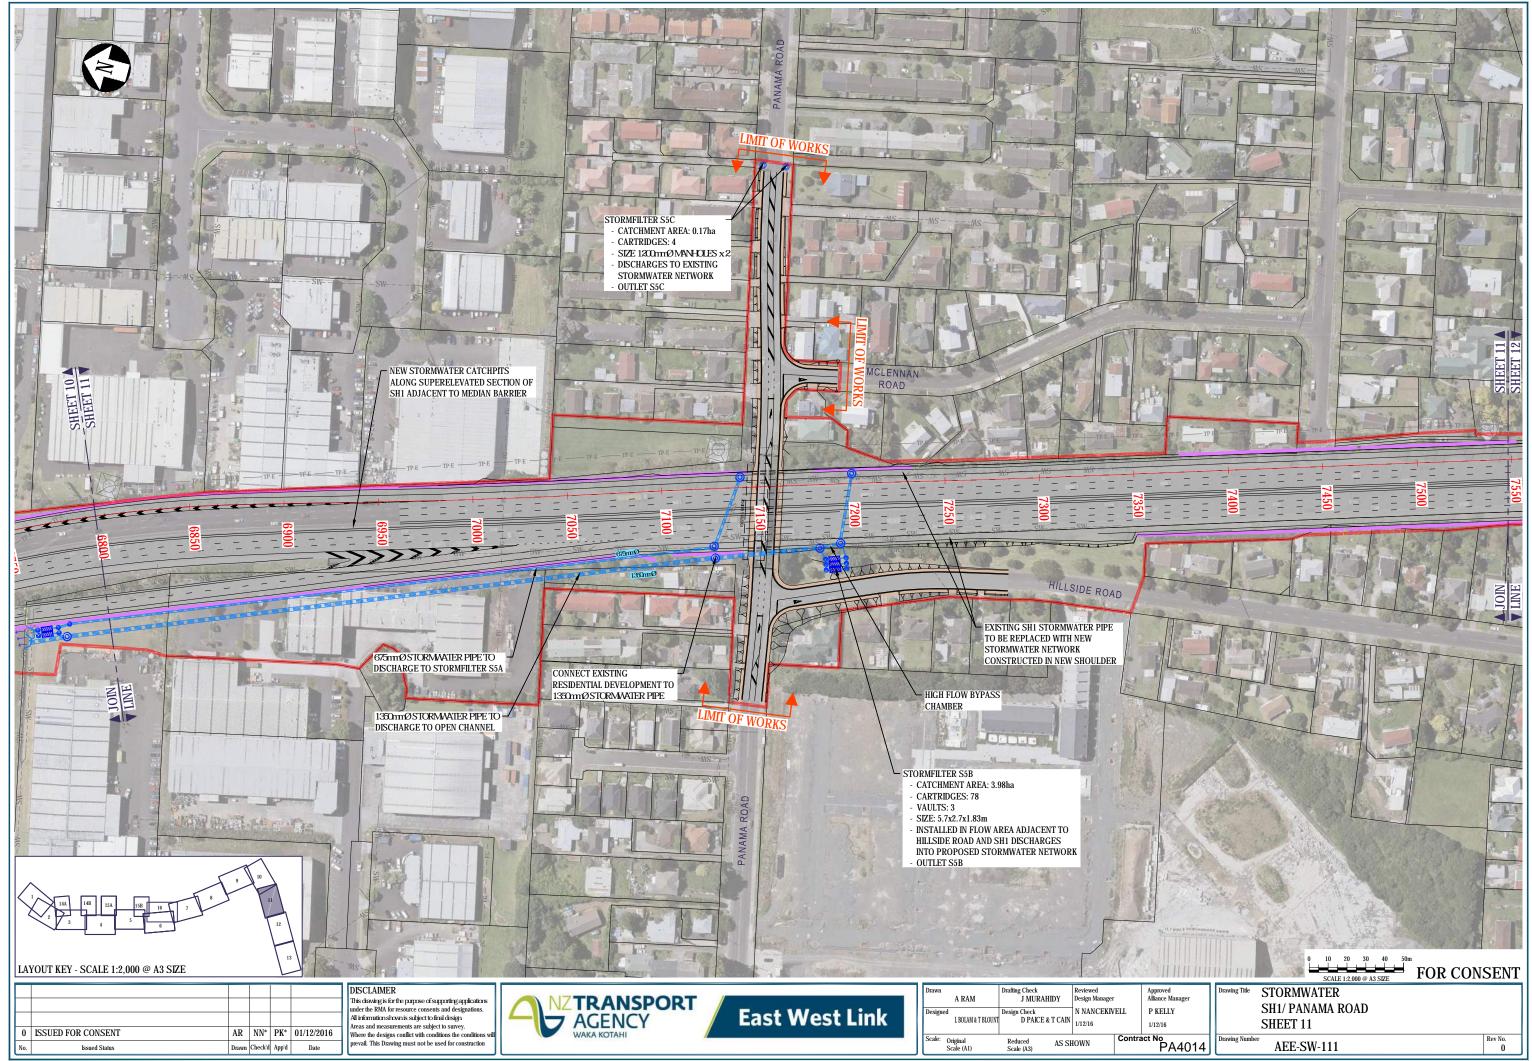

STORMWATER PLANS, REFER DRAWINGS AEE-SW-101 TO AEE-SW-116

| 1 | ISSUED FOR CONSENT - GSR GRADE SEPARATION | JM | NN\* | PK\* | 14/12/2016 |
| 0 | ISSUED FOR CONSENT | AR | NN\* | PK\* | 01/12/2016 |
| No. | Issued Status | Drawn | Check'd | App'd | Date |