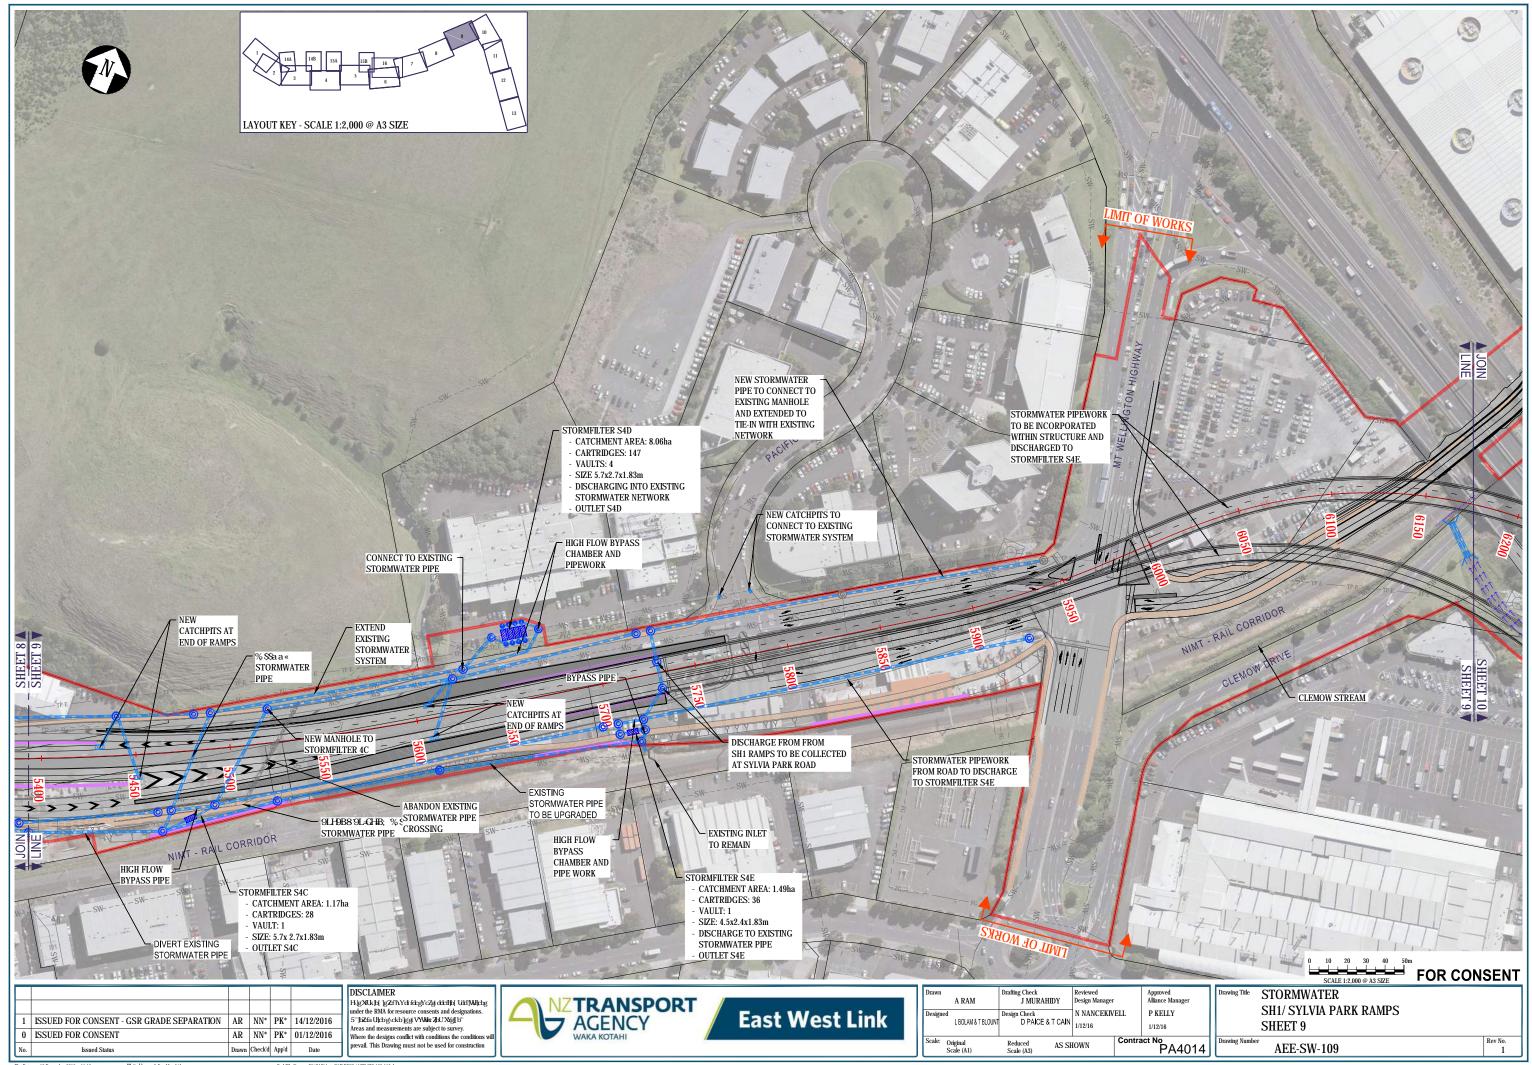

## PLAN SET 9 STORMWATER

|               | EAST WEST LINK DRAWING REGISTER                                           |                     |                   |            |  |  |
|---------------|---------------------------------------------------------------------------|---------------------|-------------------|------------|--|--|
| DWG<br>NUMBER | DRAWING TITLE                                                             | CURRENT<br>REVISION | DATE AND REVISION |            |  |  |
|               |                                                                           |                     | 1/12/2016         | 14/12/2016 |  |  |
|               | PLAN SET 9 - STORMWATER                                                   |                     |                   |            |  |  |
| AEE-SW-001    | STORMWATER - EAST WEST LINK - DRAWING INDEX, NOTES AND LEGEND             | 1                   | 0                 | 1          |  |  |
| AEE-SW-100    | STORMWATER - EAST WEST LINK - OVERVIEW PLAN                               | 1                   | 0                 | 1          |  |  |
| AEE-SW-101    | STORMWATER - SH20/NEILSON STREET INTERCHANGE - SHEET 1                    | 0                   | 0                 |            |  |  |
| AEE-SW-102    | STORMWATER - NEILSON STREET INTERCHANGE - SHEET 2                         | 0                   | 0                 |            |  |  |
| AEE-SW-103    | STORMWATER - GALWAY STREET - SHEET 3                                      | 0                   | 0                 |            |  |  |
| AEE-SW-104    | STORMWATER - EMBANKMENT - SHEET 4                                         | 0                   | 0                 |            |  |  |
| AEE-SW-105    | STORMWATER - EMBANKMENT - SHEET 5                                         | 0                   | 0                 |            |  |  |
| AEE-SW-106    | STORMWATER - EMBANKMENT/ANNS CREEK - SHEET 6                              | 0                   | 0                 |            |  |  |
| AEE-SW-107    | STORMWATER - ANNS CREEK - SHEET 7                                         | 1                   | 0                 | 1          |  |  |
| AEE-SW-108    | STORMWATER - ANNS CREEK/SYLVIA PARK ROAD - SHEET 8                        | 1                   | 0                 | 1          |  |  |
| AEE-SW-109    | STORMWATER - ANNS CREEK/SYLVIA PARK RAMPS - SHEET 9                       | 1                   | 0                 | 1          |  |  |
| AEE-SW-110    | STORMWATER - SH1/SYLVIA PARK RAMPS - SHEET 10                             | 1                   | 0                 | 1          |  |  |
| AEE-SW-111    | STORMWATER - SHI/PANAMA ROAD - SHEET 11                                   | 0                   | 0                 |            |  |  |
| AEE-SW-112    | STORMWATER - SH1/OTAHUHU CREEK - SHEET 12                                 | 0                   | 0                 |            |  |  |
| AEE-SW-113    | STORMWATER - PRINCES STREET INTERCHANGE - SHEET 13                        | 0                   | 0                 |            |  |  |
| AEE-SW-114    | STORMWATER - NEILSON STREET INTERCHANGE - LOCAL ROADS - SHEET 14A AND 14B | 0                   | 0                 |            |  |  |
| AEE-SW-115    | STORMWATER - CAPTAIN SPRINGS ROAD/ PORTS LINK - SHEET 15A AND 15B         | 0                   | 0                 |            |  |  |
| AEE-SW-116    | STORMWATER - EMBANKMENT - SHEET 16                                        | 0                   | 0                 |            |  |  |
| AEE-SW-301    | STORMWATER - TYPICAL WETLAND - PLAN AND SECTION                           | 0                   | 0                 |            |  |  |
| AEE-SW-311    | STORMWATER - EMBANKMENT WETLAND - TYPICAL CROSS SECTION                   | 0                   | 0                 |            |  |  |
| AEE-SW-312    | STORMWATER - FORESHORE TREATMENT AREA - TYPICAL SECTION                   | 0                   | 0                 |            |  |  |

STORMWATER PLANS, REFER DRAWINGS AEE-SW-101 TO AEE-SW-116

| 1 | ISSUED FOR CONSENT - GSR GRADE SEPARATION | JM | NN\* | PK\* | 14/12/2016 |
| 0 | ISSUED FOR CONSENT | AR | NN\* | PK\* | 01/12/2016 |
| No. | Issued Status | Drawn | Check'd | App'd | Date |