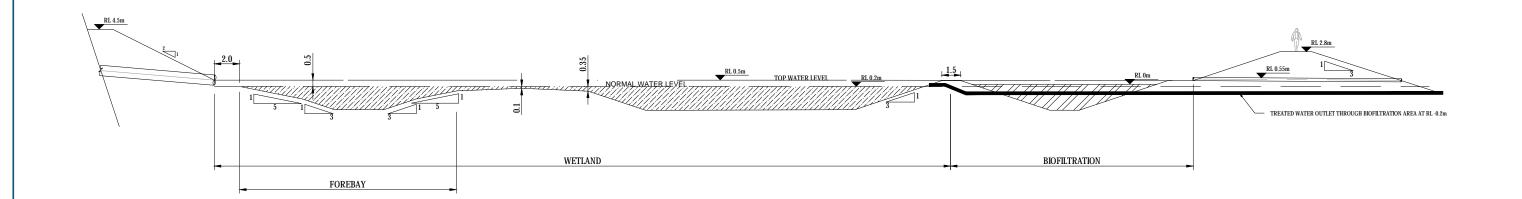

NZTRANSPORT AGENCY East West Link

Drawing Title STORMWATER
TYPICAL WETLAND
PLAN AND SECTION

Drawing Number AEE-SW-301

FOR CONSENT

Rev No.
0

t Date: 17 November 2016 - 4:50 PM Plotted by: Raymond Tan Cad File No: W:CAD/AutoCAD/DWGs/AEE-SW-301.dwg