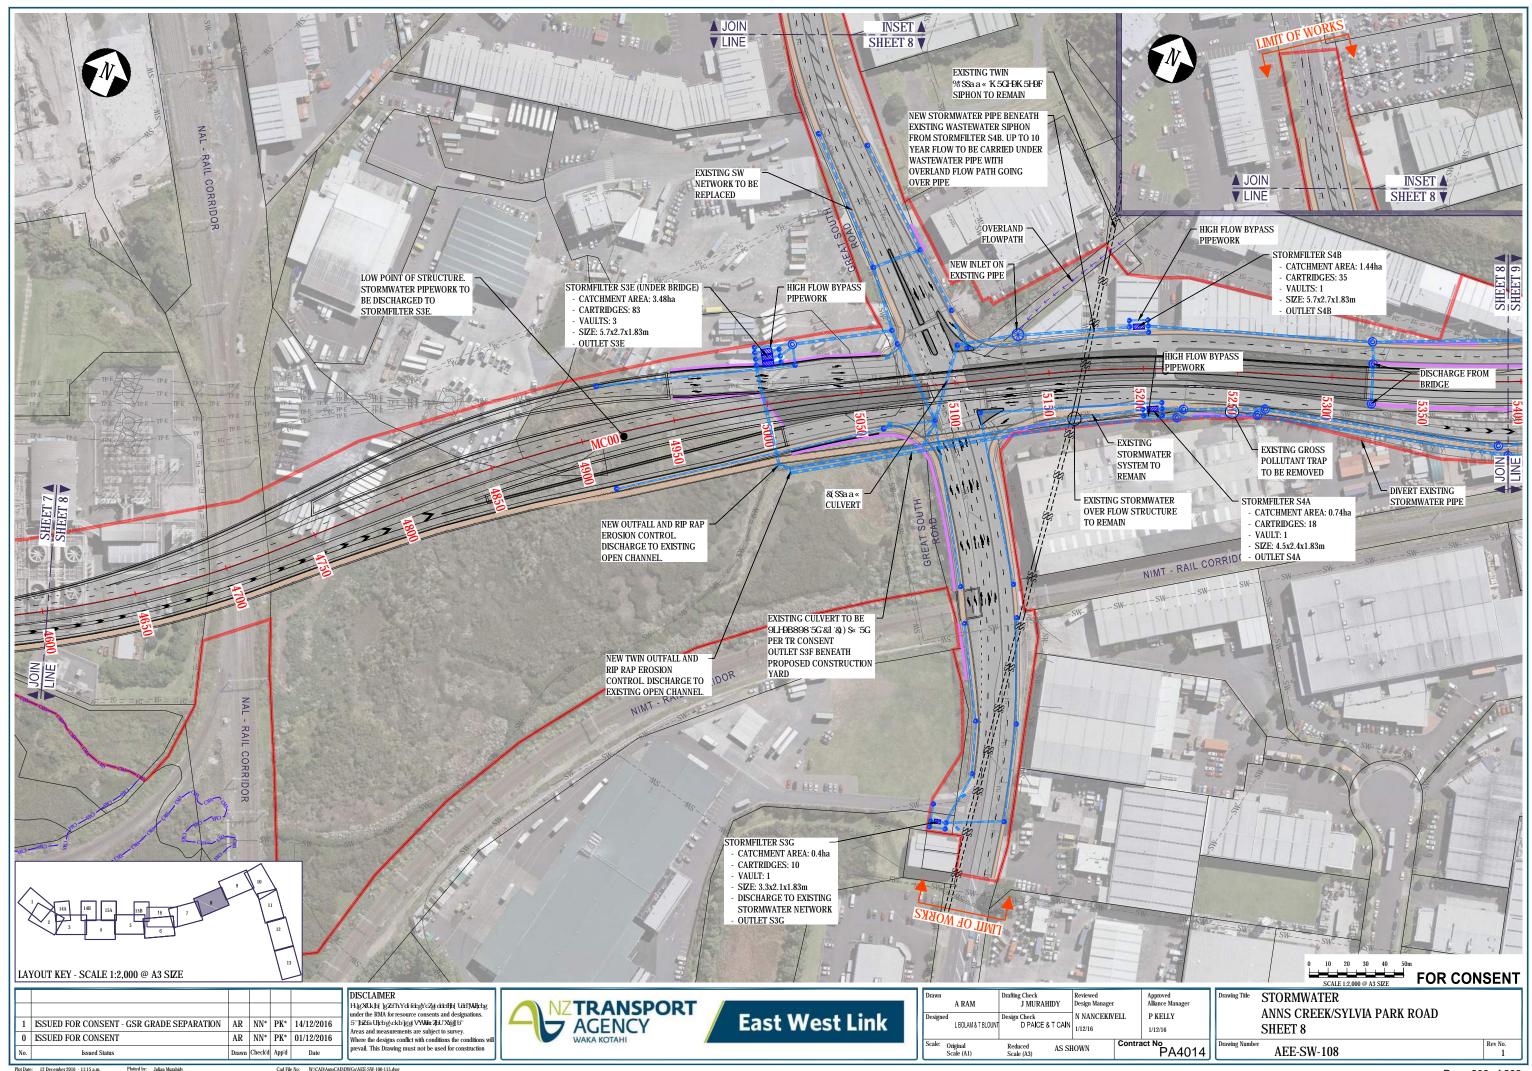

## PLAN SET 9 STORMWATER

|               | EAST WEST LINK DRAWING REGISTER                                           |                     |                   |            |  |  |
|---------------|---------------------------------------------------------------------------|---------------------|-------------------|------------|--|--|
| DWG<br>NUMBER | DRAWING TITLE                                                             | CURRENT<br>REVISION | DATE AND REVISION |            |  |  |
|               |                                                                           |                     | 1/12/2016         | 14/12/2016 |  |  |
|               | PLAN SET 9 - STORMWATER                                                   |                     |                   |            |  |  |
| AEE-SW-001    | STORMWATER - EAST WEST LINK - DRAWING INDEX, NOTES AND LEGEND             | 1                   | 0                 | 1          |  |  |
| AEE-SW-100    | STORMWATER - EAST WEST LINK - OVERVIEW PLAN                               | 1                   | 0                 | 1          |  |  |
| AEE-SW-101    | STORMWATER - SH20/NEILSON STREET INTERCHANGE - SHEET 1                    | 0                   | 0                 |            |  |  |
| AEE-SW-102    | STORMWATER - NEILSON STREET INTERCHANGE - SHEET 2                         | 0                   | 0                 |            |  |  |
| AEE-SW-103    | STORMWATER - GALWAY STREET - SHEET 3                                      | 0                   | 0                 |            |  |  |
| AEE-SW-104    | STORMWATER - EMBANKMENT - SHEET 4                                         | 0                   | 0                 |            |  |  |
| AEE-SW-105    | STORMWATER - EMBANKMENT - SHEET 5                                         | 0                   | 0                 |            |  |  |
| AEE-SW-106    | STORMWATER - EMBANKMENT/ANNS CREEK - SHEET 6                              | 0                   | 0                 |            |  |  |
| AEE-SW-107    | STORMWATER - ANNS CREEK - SHEET 7                                         | 1                   | 0                 | 1          |  |  |
| AEE-SW-108    | STORMWATER - ANNS CREEK/SYLVIA PARK ROAD - SHEET 8                        | 1                   | 0                 | 1          |  |  |
| AEE-SW-109    | STORMWATER - ANNS CREEK/SYLVIA PARK RAMPS - SHEET 9                       | 1                   | 0                 | 1          |  |  |
| AEE-SW-110    | STORMWATER - SH1/SYLVIA PARK RAMPS - SHEET 10                             | 1                   | 0                 | 1          |  |  |
| AEE-SW-111    | STORMWATER - SHI/PANAMA ROAD - SHEET 11                                   | 0                   | 0                 |            |  |  |
| AEE-SW-112    | STORMWATER - SH1/OTAHUHU CREEK - SHEET 12                                 | 0                   | 0                 |            |  |  |
| AEE-SW-113    | STORMWATER - PRINCES STREET INTERCHANGE - SHEET 13                        | 0                   | 0                 |            |  |  |
| AEE-SW-114    | STORMWATER - NEILSON STREET INTERCHANGE - LOCAL ROADS - SHEET 14A AND 14B | 0                   | 0                 |            |  |  |
| AEE-SW-115    | STORMWATER - CAPTAIN SPRINGS ROAD/ PORTS LINK - SHEET 15A AND 15B         | 0                   | 0                 |            |  |  |
| AEE-SW-116    | STORMWATER - EMBANKMENT - SHEET 16                                        | 0                   | 0                 |            |  |  |
| AEE-SW-301    | STORMWATER - TYPICAL WETLAND - PLAN AND SECTION                           | 0                   | 0                 |            |  |  |
| AEE-SW-311    | STORMWATER - EMBANKMENT WETLAND - TYPICAL CROSS SECTION                   | 0                   | 0                 |            |  |  |
| AEE-SW-312    | STORMWATER - FORESHORE TREATMENT AREA - TYPICAL SECTION                   | 0                   | 0                 |            |  |  |

STORMWATER PLANS, REFER DRAWINGS AEE-SW-101 TO AEE-SW-116

| 1 | ISSUED FOR CONSENT - GSR GRADE SEPARATION | JM | NN\* | PK\* | 14/12/2016 |
| 0 | ISSUED FOR CONSENT | AR | NN\* | PK\* | 01/12/2016 |
| No. | Issued Status | Drawn | Check'd | App'd | Date |