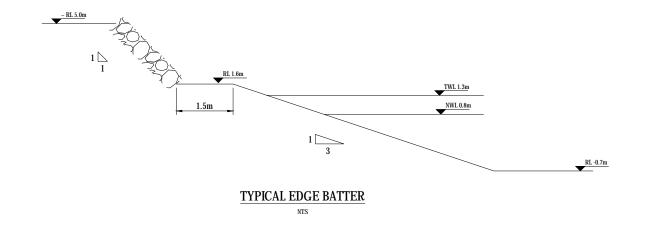

NZTRANSPORT AGENCY East West Link

Drawing Title STORMWATER
TYPICAL WETLAND
PLAN AND SECTION

Drawing Number AEE-SW-301

FOR CONSENT

Rev No.
0

t Date: 17 November 2016 - 4:50 PM Plotted by: Raymond Tan Cad File No: W:CAD/AutoCAD/DWGs/AEE-SW-301.dwg