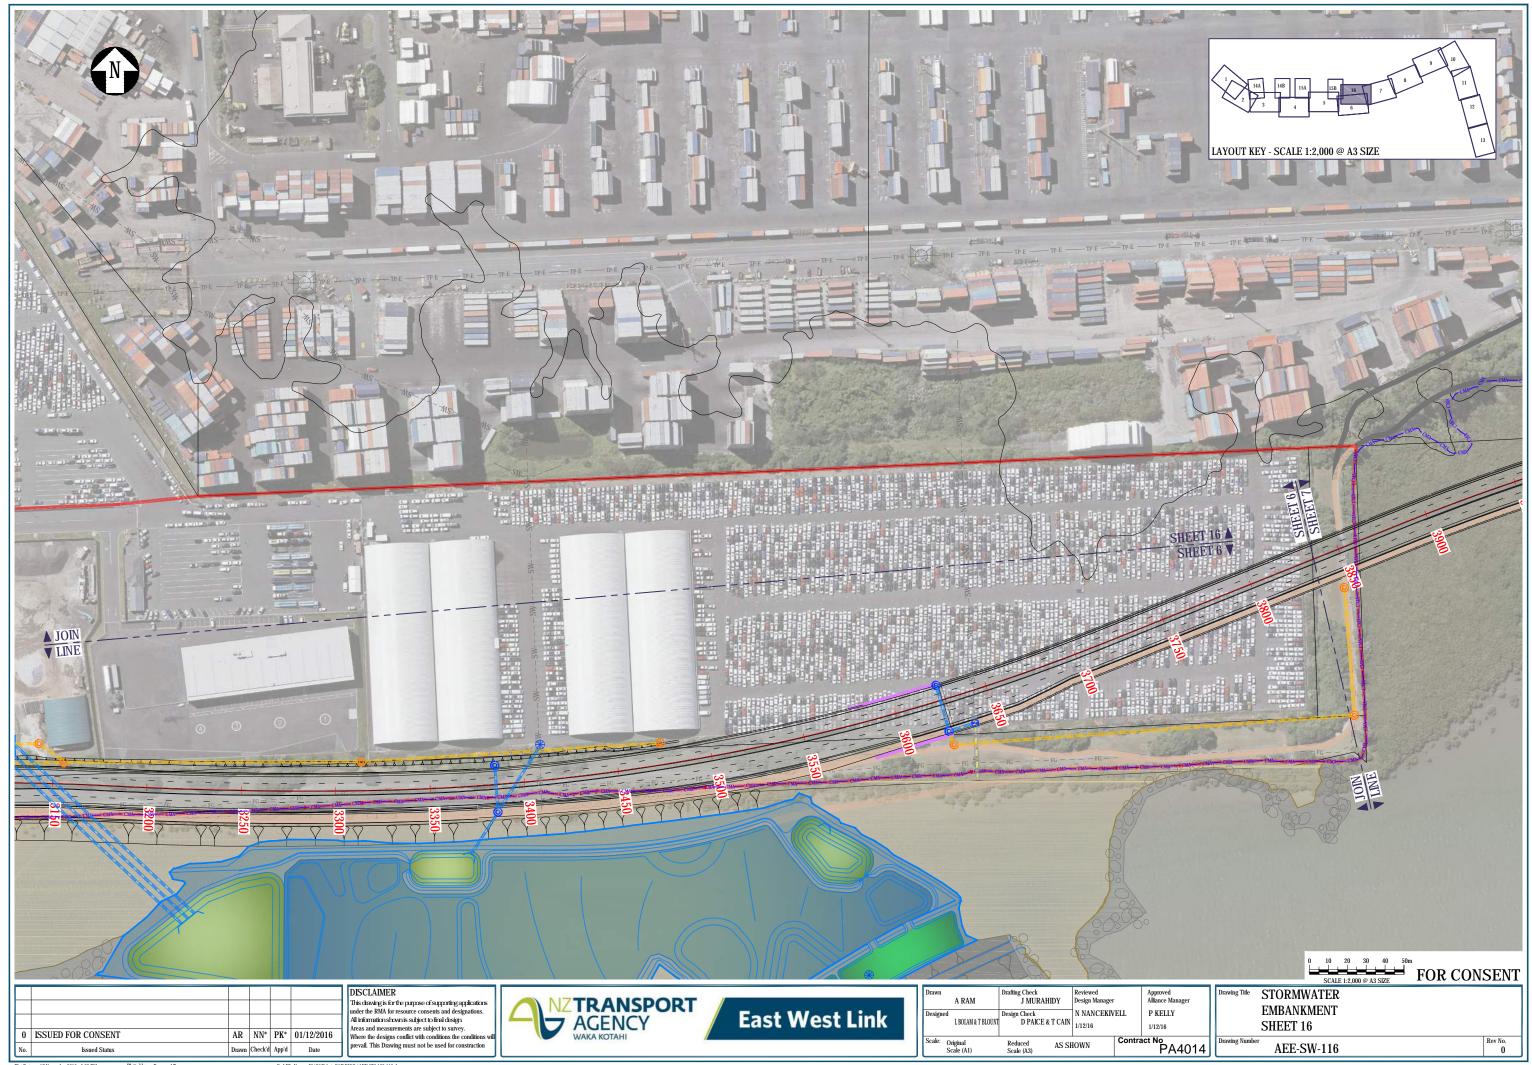

## PLAN SET 9 STORMWATER

|               | EAST WEST LINK DRAWING REGISTER                                           |                     |                   |            |  |  |
|---------------|---------------------------------------------------------------------------|---------------------|-------------------|------------|--|--|
| DWG<br>NUMBER | DRAWING TITLE                                                             | CURRENT<br>REVISION | DATE AND REVISION |            |  |  |
|               |                                                                           |                     | 1/12/2016         | 14/12/2016 |  |  |
|               | PLAN SET 9 - STORMWATER                                                   |                     |                   |            |  |  |
| AEE-SW-001    | STORMWATER - EAST WEST LINK - DRAWING INDEX, NOTES AND LEGEND             | 1                   | 0                 | 1          |  |  |
| AEE-SW-100    | STORMWATER - EAST WEST LINK - OVERVIEW PLAN                               | 1                   | 0                 | 1          |  |  |
| AEE-SW-101    | STORMWATER - SH20/NEILSON STREET INTERCHANGE - SHEET 1                    | 0                   | 0                 |            |  |  |
| AEE-SW-102    | STORMWATER - NEILSON STREET INTERCHANGE - SHEET 2                         | 0                   | 0                 |            |  |  |
| AEE-SW-103    | STORMWATER - GALWAY STREET - SHEET 3                                      | 0                   | 0                 |            |  |  |
| AEE-SW-104    | STORMWATER - EMBANKMENT - SHEET 4                                         | 0                   | 0                 |            |  |  |
| AEE-SW-105    | STORMWATER - EMBANKMENT - SHEET 5                                         | 0                   | 0                 |            |  |  |
| AEE-SW-106    | STORMWATER - EMBANKMENT/ANNS CREEK - SHEET 6                              | 0                   | 0                 |            |  |  |
| AEE-SW-107    | STORMWATER - ANNS CREEK - SHEET 7                                         | 1                   | 0                 | 1          |  |  |
| AEE-SW-108    | STORMWATER - ANNS CREEK/SYLVIA PARK ROAD - SHEET 8                        | 1                   | 0                 | 1          |  |  |
| AEE-SW-109    | STORMWATER - ANNS CREEK/SYLVIA PARK RAMPS - SHEET 9                       | 1                   | 0                 | 1          |  |  |
| AEE-SW-110    | STORMWATER - SH1/SYLVIA PARK RAMPS - SHEET 10                             | 1                   | 0                 | 1          |  |  |
| AEE-SW-111    | STORMWATER - SHI/PANAMA ROAD - SHEET 11                                   | 0                   | 0                 |            |  |  |
| AEE-SW-112    | STORMWATER - SH1/OTAHUHU CREEK - SHEET 12                                 | 0                   | 0                 |            |  |  |
| AEE-SW-113    | STORMWATER - PRINCES STREET INTERCHANGE - SHEET 13                        | 0                   | 0                 |            |  |  |
| AEE-SW-114    | STORMWATER - NEILSON STREET INTERCHANGE - LOCAL ROADS - SHEET 14A AND 14B | 0                   | 0                 |            |  |  |
| AEE-SW-115    | STORMWATER - CAPTAIN SPRINGS ROAD/ PORTS LINK - SHEET 15A AND 15B         | 0                   | 0                 |            |  |  |
| AEE-SW-116    | STORMWATER - EMBANKMENT - SHEET 16                                        | 0                   | 0                 |            |  |  |
| AEE-SW-301    | STORMWATER - TYPICAL WETLAND - PLAN AND SECTION                           | 0                   | 0                 |            |  |  |
| AEE-SW-311    | STORMWATER - EMBANKMENT WETLAND - TYPICAL CROSS SECTION                   | 0                   | 0                 |            |  |  |
| AEE-SW-312    | STORMWATER - FORESHORE TREATMENT AREA - TYPICAL SECTION                   | 0                   | 0                 |            |  |  |

STORMWATER PLANS, REFER DRAWINGS AEE-SW-101 TO AEE-SW-116

| 1 | ISSUED FOR CONSENT - GSR GRADE SEPARATION | JM | NN\* | PK\* | 14/12/2016 |
| 0 | ISSUED FOR CONSENT | AR | NN\* | PK\* | 01/12/2016 |
| No. | Issued Status | Drawn | Check'd | App'd | Date |