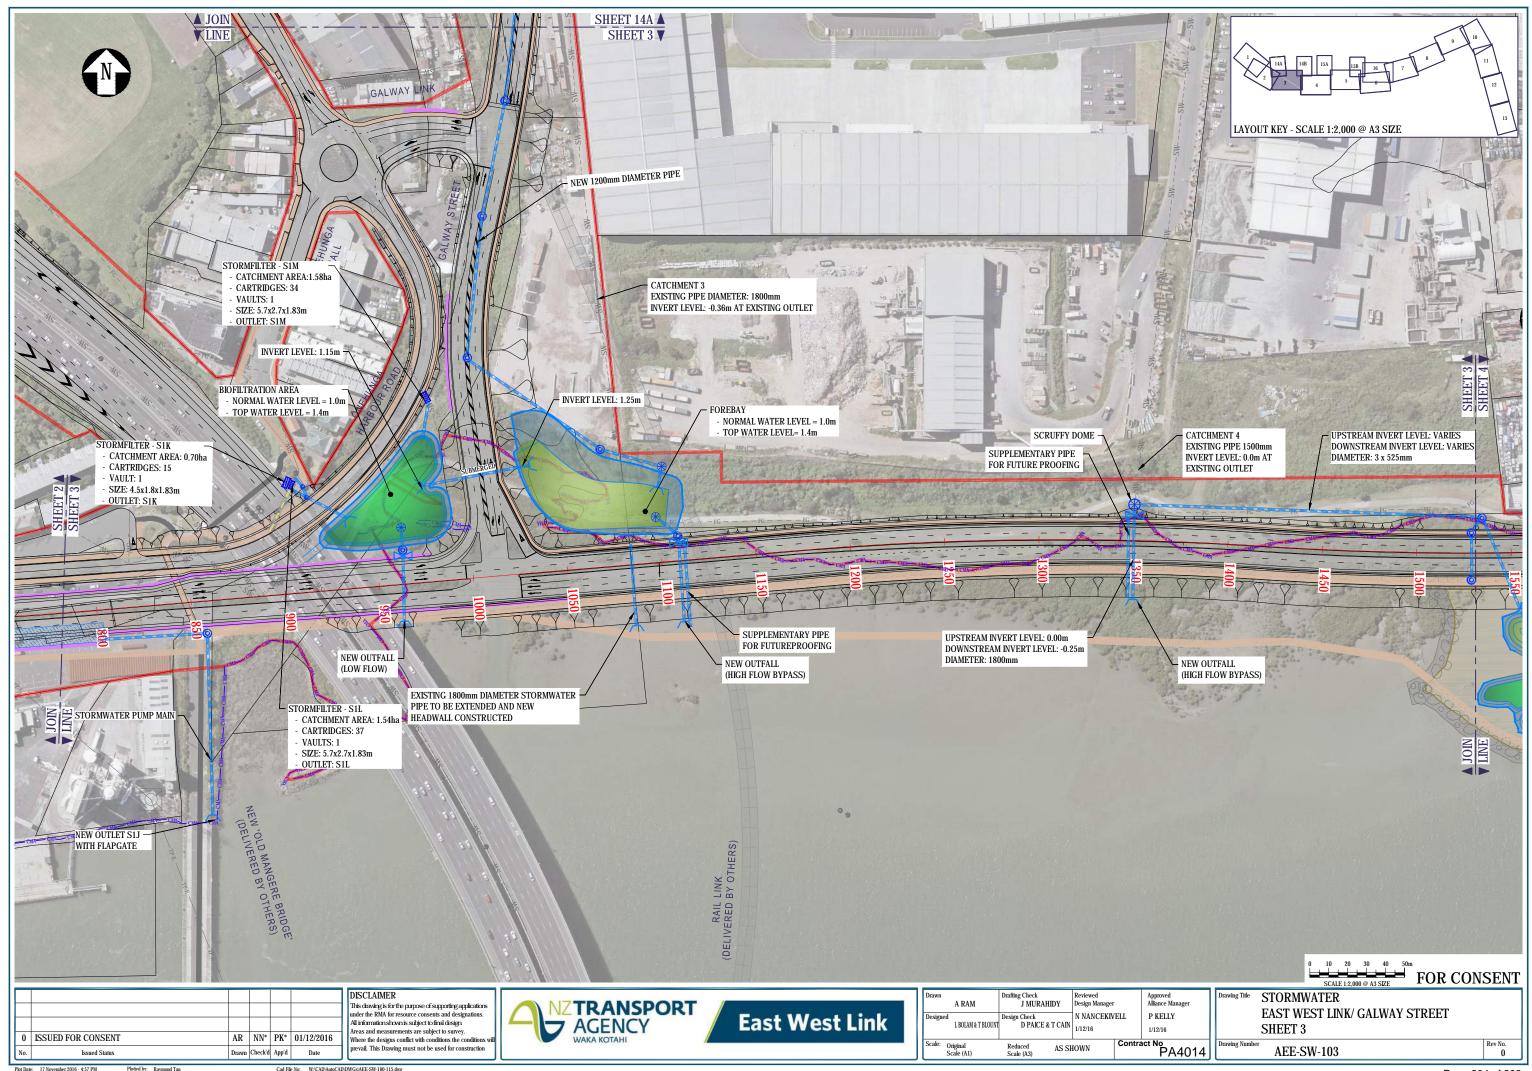

STORMWATER PLANS, REFER DRAWINGS AEE-SW-101 TO AEE-SW-116

| 1 | ISSUED FOR CONSENT - GSR GRADE SEPARATION | JM | NN\* | PK\* | 14/12/2016 |
| 0 | ISSUED FOR CONSENT | AR | NN\* | PK\* | 01/12/2016 |
| No. | Issued Status | Drawn | Check'd | App'd | Date |