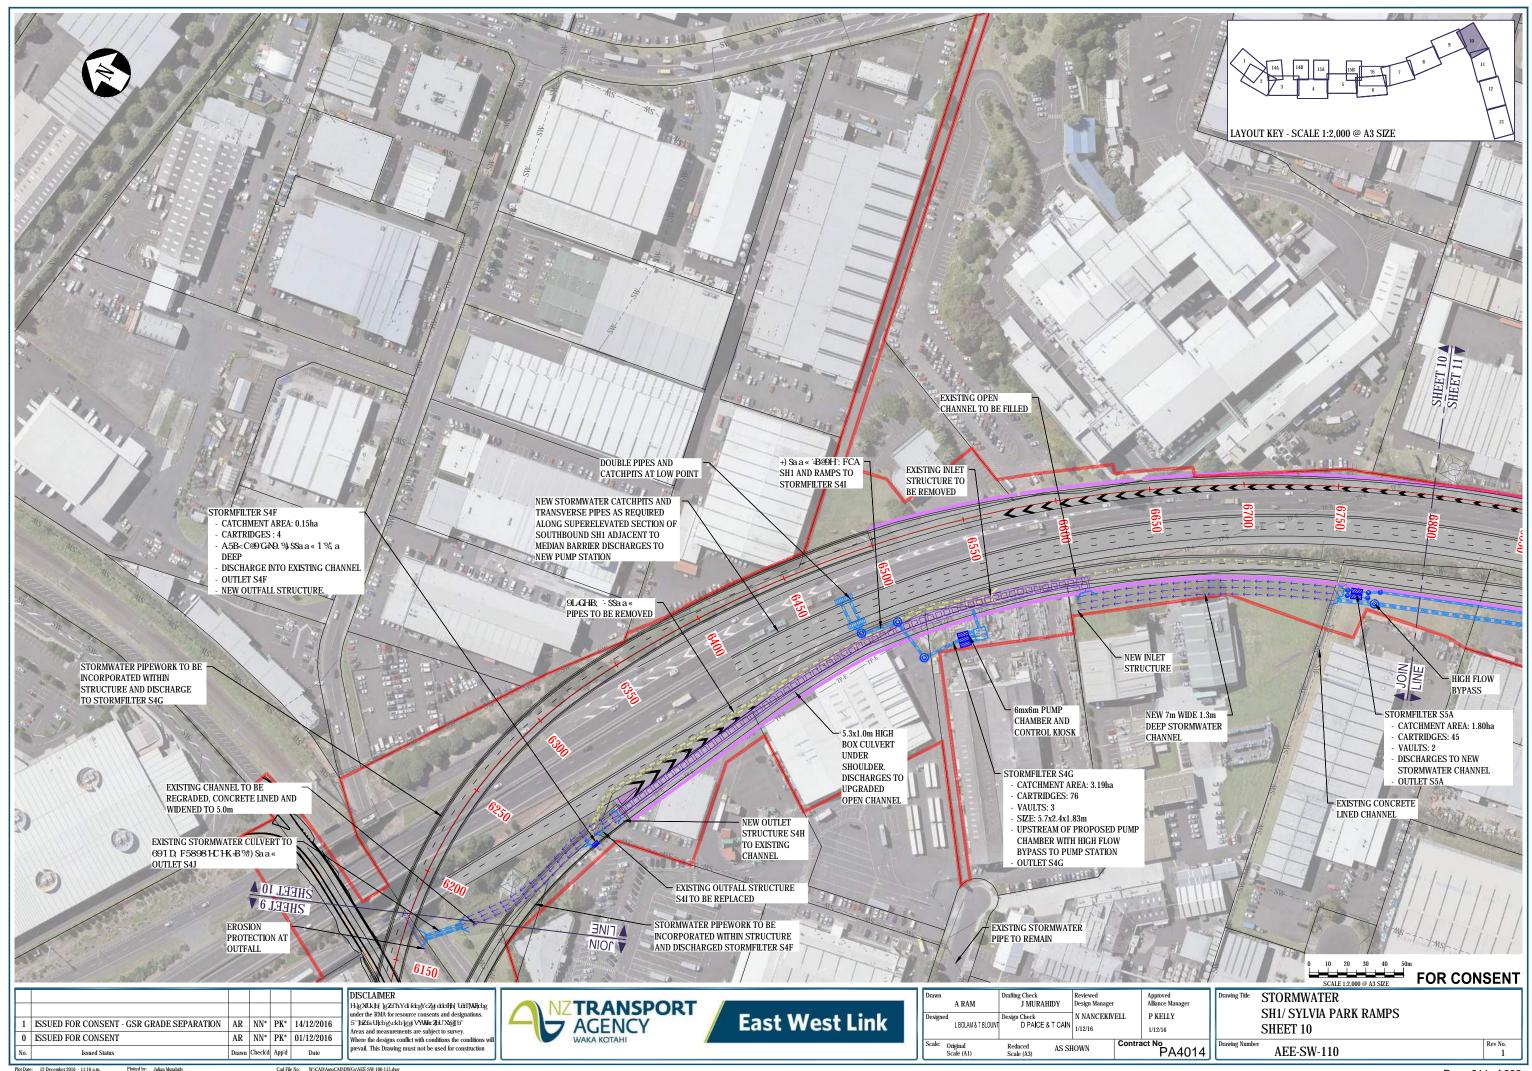

## PLAN SET 9 STORMWATER

|               | EAST WEST LINK DRAWING REGISTER                                           |                     |                   |            |  |  |
|---------------|---------------------------------------------------------------------------|---------------------|-------------------|------------|--|--|
| DWG<br>NUMBER | DRAWING TITLE                                                             | CURRENT<br>REVISION | DATE AND REVISION |            |  |  |
|               |                                                                           |                     | 1/12/2016         | 14/12/2016 |  |  |
|               | PLAN SET 9 - STORMWATER                                                   |                     |                   |            |  |  |
| AEE-SW-001    | STORMWATER - EAST WEST LINK - DRAWING INDEX, NOTES AND LEGEND             | 1                   | 0                 | 1          |  |  |
| AEE-SW-100    | STORMWATER - EAST WEST LINK - OVERVIEW PLAN                               | 1                   | 0                 | 1          |  |  |
| AEE-SW-101    | STORMWATER - SH20/NEILSON STREET INTERCHANGE - SHEET 1                    | 0                   | 0                 |            |  |  |
| AEE-SW-102    | STORMWATER - NEILSON STREET INTERCHANGE - SHEET 2                         | 0                   | 0                 |            |  |  |
| AEE-SW-103    | STORMWATER - GALWAY STREET - SHEET 3                                      | 0                   | 0                 |            |  |  |
| AEE-SW-104    | STORMWATER - EMBANKMENT - SHEET 4                                         | 0                   | 0                 |            |  |  |
| AEE-SW-105    | STORMWATER - EMBANKMENT - SHEET 5                                         | 0                   | 0                 |            |  |  |
| AEE-SW-106    | STORMWATER - EMBANKMENT/ANNS CREEK - SHEET 6                              | 0                   | 0                 |            |  |  |
| AEE-SW-107    | STORMWATER - ANNS CREEK - SHEET 7                                         | 1                   | 0                 | 1          |  |  |
| AEE-SW-108    | STORMWATER - ANNS CREEK/SYLVIA PARK ROAD - SHEET 8                        | 1                   | 0                 | 1          |  |  |
| AEE-SW-109    | STORMWATER - ANNS CREEK/SYLVIA PARK RAMPS - SHEET 9                       | 1                   | 0                 | 1          |  |  |
| AEE-SW-110    | STORMWATER - SH1/SYLVIA PARK RAMPS - SHEET 10                             | 1                   | 0                 | 1          |  |  |
| AEE-SW-111    | STORMWATER - SHI/PANAMA ROAD - SHEET 11                                   | 0                   | 0                 |            |  |  |
| AEE-SW-112    | STORMWATER - SH1/OTAHUHU CREEK - SHEET 12                                 | 0                   | 0                 |            |  |  |
| AEE-SW-113    | STORMWATER - PRINCES STREET INTERCHANGE - SHEET 13                        | 0                   | 0                 |            |  |  |
| AEE-SW-114    | STORMWATER - NEILSON STREET INTERCHANGE - LOCAL ROADS - SHEET 14A AND 14B | 0                   | 0                 |            |  |  |
| AEE-SW-115    | STORMWATER - CAPTAIN SPRINGS ROAD/ PORTS LINK - SHEET 15A AND 15B         | 0                   | 0                 |            |  |  |
| AEE-SW-116    | STORMWATER - EMBANKMENT - SHEET 16                                        | 0                   | 0                 |            |  |  |
| AEE-SW-301    | STORMWATER - TYPICAL WETLAND - PLAN AND SECTION                           | 0                   | 0                 |            |  |  |
| AEE-SW-311    | STORMWATER - EMBANKMENT WETLAND - TYPICAL CROSS SECTION                   | 0                   | 0                 |            |  |  |
| AEE-SW-312    | STORMWATER - FORESHORE TREATMENT AREA - TYPICAL SECTION                   | 0                   | 0                 |            |  |  |

STORMWATER PLANS, REFER DRAWINGS AEE-SW-101 TO AEE-SW-116

| 1 | ISSUED FOR CONSENT - GSR GRADE SEPARATION | JM | NN\* | PK\* | 14/12/2016 |
| 0 | ISSUED FOR CONSENT | AR | NN\* | PK\* | 01/12/2016 |
| No. | Issued Status | Drawn | Check'd | App'd | Date |