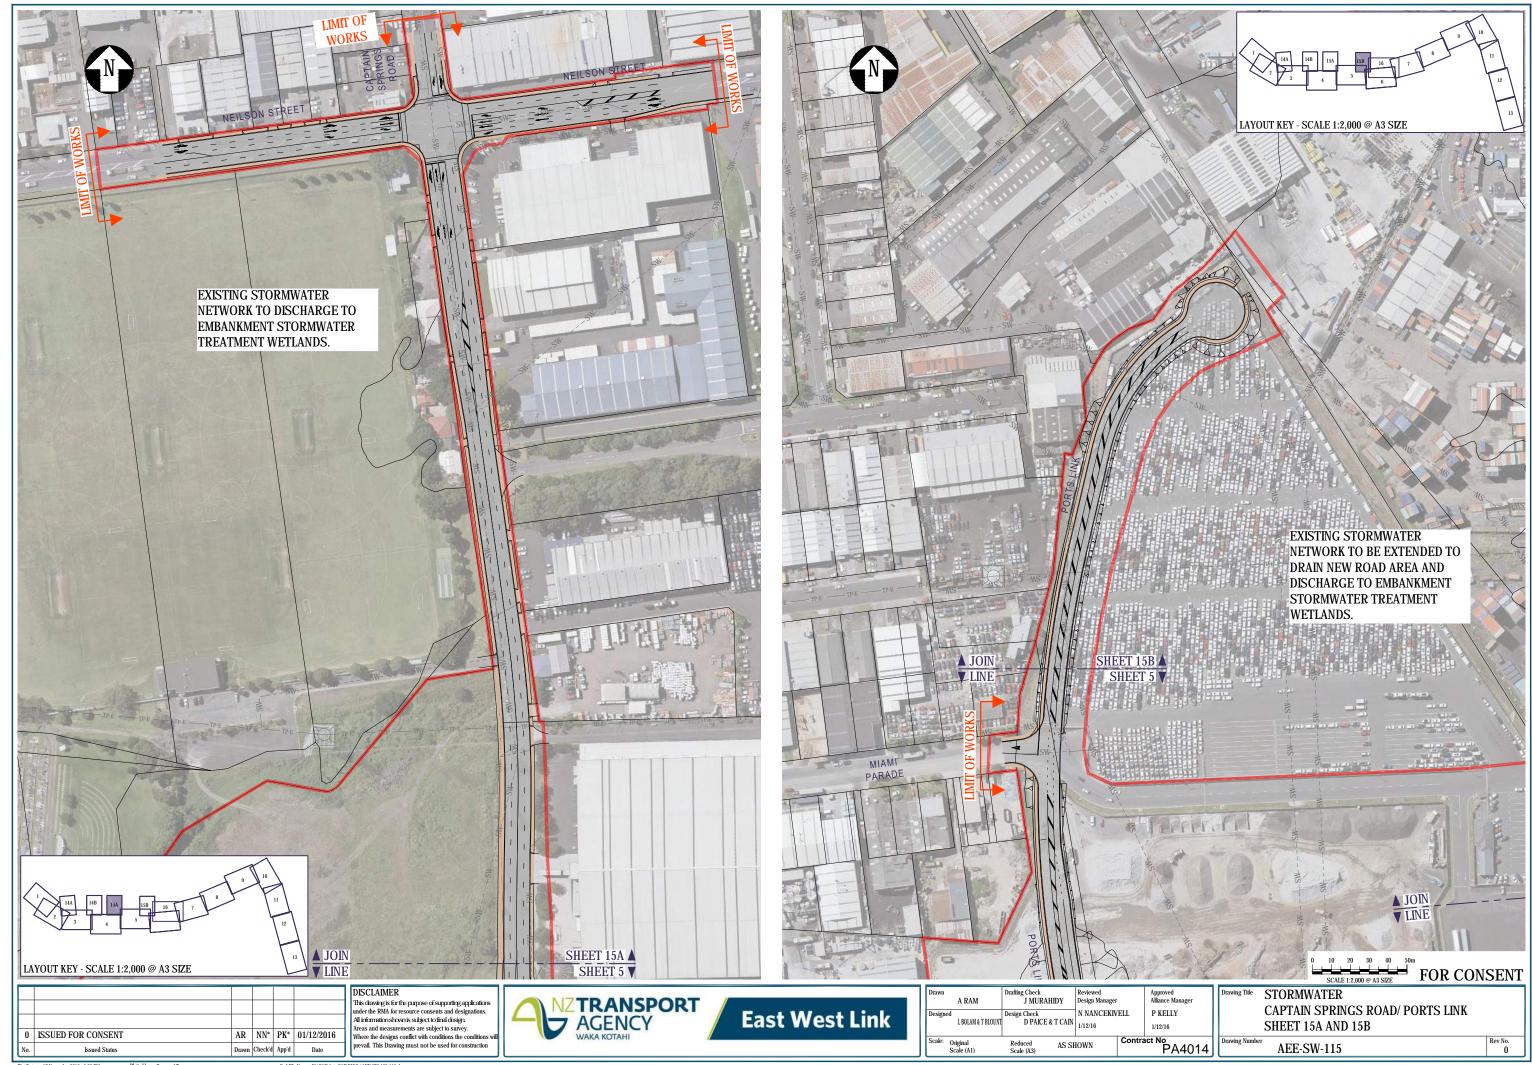

## PLAN SET 9 STORMWATER

|               | EAST WEST LINK DRAWING REGISTER                                           |                     |                   |            |  |  |
|---------------|---------------------------------------------------------------------------|---------------------|-------------------|------------|--|--|
| DWG<br>NUMBER | DRAWING TITLE                                                             | CURRENT<br>REVISION | DATE AND REVISION |            |  |  |
|               |                                                                           |                     | 1/12/2016         | 14/12/2016 |  |  |
|               | PLAN SET 9 - STORMWATER                                                   |                     |                   |            |  |  |
| AEE-SW-001    | STORMWATER - EAST WEST LINK - DRAWING INDEX, NOTES AND LEGEND             | 1                   | 0                 | 1          |  |  |
| AEE-SW-100    | STORMWATER - EAST WEST LINK - OVERVIEW PLAN                               | 1                   | 0                 | 1          |  |  |
| AEE-SW-101    | STORMWATER - SH20/NEILSON STREET INTERCHANGE - SHEET 1                    | 0                   | 0                 |            |  |  |
| AEE-SW-102    | STORMWATER - NEILSON STREET INTERCHANGE - SHEET 2                         | 0                   | 0                 |            |  |  |
| AEE-SW-103    | STORMWATER - GALWAY STREET - SHEET 3                                      | 0                   | 0                 |            |  |  |
| AEE-SW-104    | STORMWATER - EMBANKMENT - SHEET 4                                         | 0                   | 0                 |            |  |  |
| AEE-SW-105    | STORMWATER - EMBANKMENT - SHEET 5                                         | 0                   | 0                 |            |  |  |
| AEE-SW-106    | STORMWATER - EMBANKMENT/ANNS CREEK - SHEET 6                              | 0                   | 0                 |            |  |  |
| AEE-SW-107    | STORMWATER - ANNS CREEK - SHEET 7                                         | 1                   | 0                 | 1          |  |  |
| AEE-SW-108    | STORMWATER - ANNS CREEK/SYLVIA PARK ROAD - SHEET 8                        | 1                   | 0                 | 1          |  |  |
| AEE-SW-109    | STORMWATER - ANNS CREEK/SYLVIA PARK RAMPS - SHEET 9                       | 1                   | 0                 | 1          |  |  |
| AEE-SW-110    | STORMWATER - SH1/SYLVIA PARK RAMPS - SHEET 10                             | 1                   | 0                 | 1          |  |  |
| AEE-SW-111    | STORMWATER - SHI/PANAMA ROAD - SHEET 11                                   | 0                   | 0                 |            |  |  |
| AEE-SW-112    | STORMWATER - SH1/OTAHUHU CREEK - SHEET 12                                 | 0                   | 0                 |            |  |  |
| AEE-SW-113    | STORMWATER - PRINCES STREET INTERCHANGE - SHEET 13                        | 0                   | 0                 |            |  |  |
| AEE-SW-114    | STORMWATER - NEILSON STREET INTERCHANGE - LOCAL ROADS - SHEET 14A AND 14B | 0                   | 0                 |            |  |  |
| AEE-SW-115    | STORMWATER - CAPTAIN SPRINGS ROAD/ PORTS LINK - SHEET 15A AND 15B         | 0                   | 0                 |            |  |  |
| AEE-SW-116    | STORMWATER - EMBANKMENT - SHEET 16                                        | 0                   | 0                 |            |  |  |
| AEE-SW-301    | STORMWATER - TYPICAL WETLAND - PLAN AND SECTION                           | 0                   | 0                 |            |  |  |
| AEE-SW-311    | STORMWATER - EMBANKMENT WETLAND - TYPICAL CROSS SECTION                   | 0                   | 0                 |            |  |  |
| AEE-SW-312    | STORMWATER - FORESHORE TREATMENT AREA - TYPICAL SECTION                   | 0                   | 0                 |            |  |  |

STORMWATER PLANS, REFER DRAWINGS AEE-SW-101 TO AEE-SW-116

| 1 | ISSUED FOR CONSENT - GSR GRADE SEPARATION | JM | NN\* | PK\* | 14/12/2016 |
| 0 | ISSUED FOR CONSENT | AR | NN\* | PK\* | 01/12/2016 |
| No. | Issued Status | Drawn | Check'd | App'd | Date |