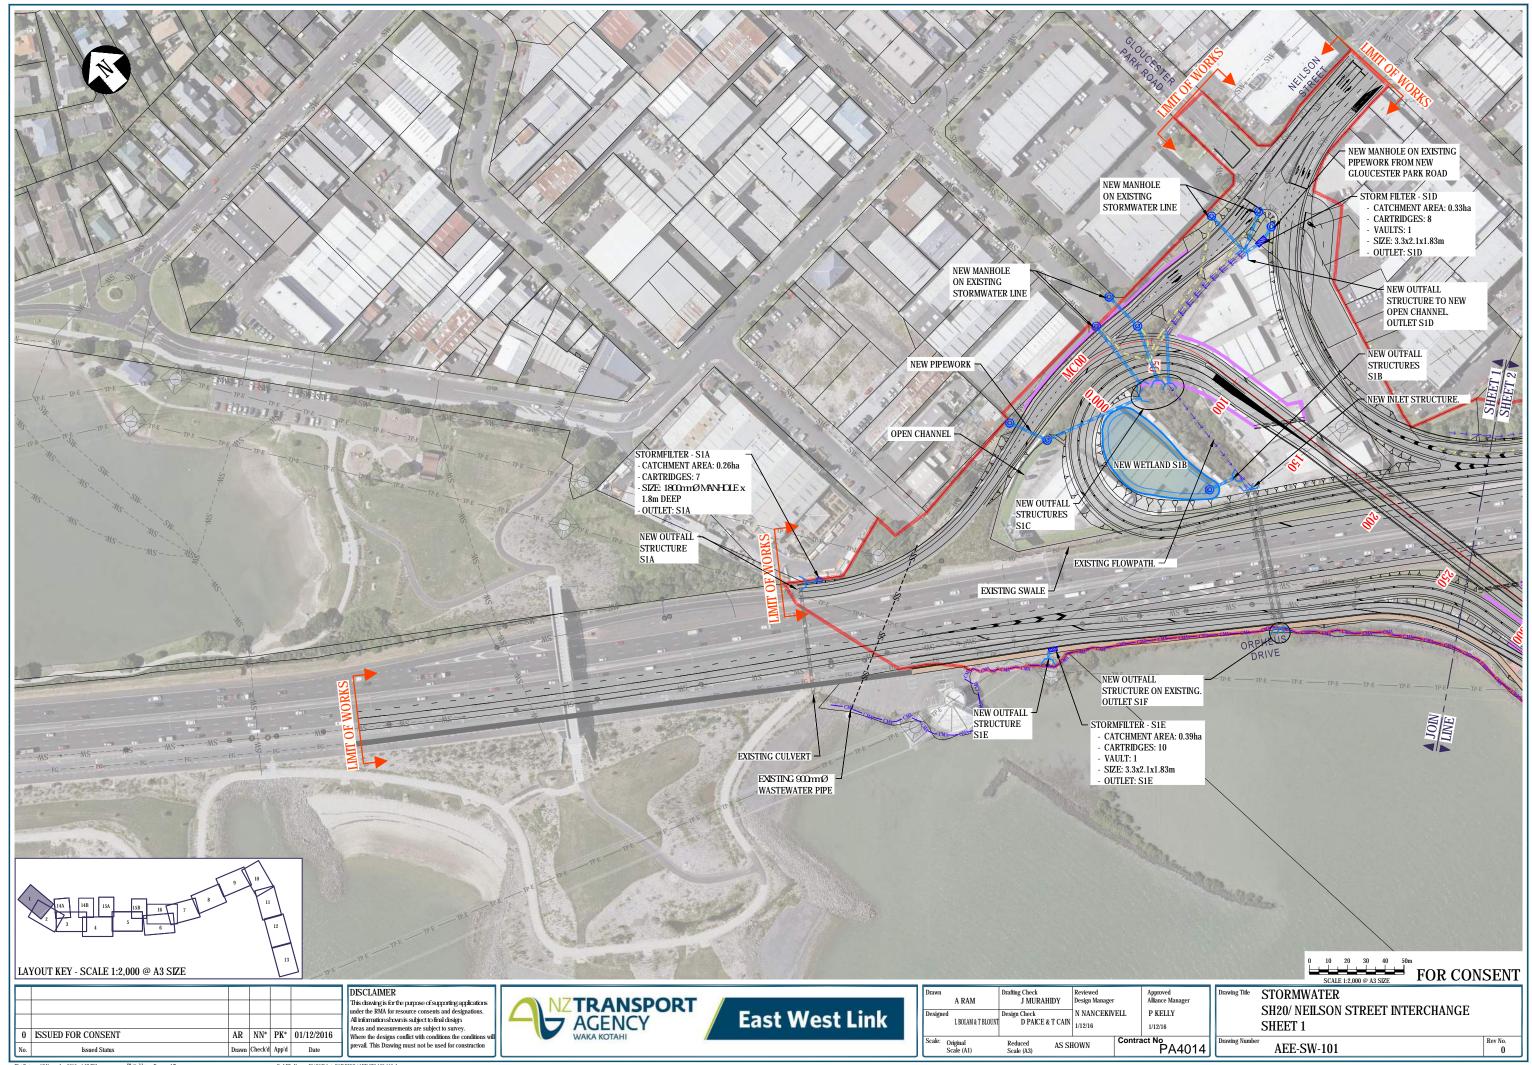

## PLAN SET 9 STORMWATER

|               | EAST WEST LINK DRAWING REGISTER                                           |                     |                   |            |  |  |
|---------------|---------------------------------------------------------------------------|---------------------|-------------------|------------|--|--|
| DWG<br>NUMBER | DRAWING TITLE                                                             | CURRENT<br>REVISION | DATE AND REVISION |            |  |  |
|               |                                                                           |                     | 1/12/2016         | 14/12/2016 |  |  |
|               | PLAN SET 9 - STORMWATER                                                   |                     |                   |            |  |  |
| AEE-SW-001    | STORMWATER - EAST WEST LINK - DRAWING INDEX, NOTES AND LEGEND             | 1                   | 0                 | 1          |  |  |
| AEE-SW-100    | STORMWATER - EAST WEST LINK - OVERVIEW PLAN                               | 1                   | 0                 | 1          |  |  |
| AEE-SW-101    | STORMWATER - SH20/NEILSON STREET INTERCHANGE - SHEET 1                    | 0                   | 0                 |            |  |  |
| AEE-SW-102    | STORMWATER - NEILSON STREET INTERCHANGE - SHEET 2                         | 0                   | 0                 |            |  |  |
| AEE-SW-103    | STORMWATER - GALWAY STREET - SHEET 3                                      | 0                   | 0                 |            |  |  |
| AEE-SW-104    | STORMWATER - EMBANKMENT - SHEET 4                                         | 0                   | 0                 |            |  |  |
| AEE-SW-105    | STORMWATER - EMBANKMENT - SHEET 5                                         | 0                   | 0                 |            |  |  |
| AEE-SW-106    | STORMWATER - EMBANKMENT/ANNS CREEK - SHEET 6                              | 0                   | 0                 |            |  |  |
| AEE-SW-107    | STORMWATER - ANNS CREEK - SHEET 7                                         | 1                   | 0                 | 1          |  |  |
| AEE-SW-108    | STORMWATER - ANNS CREEK/SYLVIA PARK ROAD - SHEET 8                        | 1                   | 0                 | 1          |  |  |
| AEE-SW-109    | STORMWATER - ANNS CREEK/SYLVIA PARK RAMPS - SHEET 9                       | 1                   | 0                 | 1          |  |  |
| AEE-SW-110    | STORMWATER - SH1/SYLVIA PARK RAMPS - SHEET 10                             | 1                   | 0                 | 1          |  |  |
| AEE-SW-111    | STORMWATER - SHI/PANAMA ROAD - SHEET 11                                   | 0                   | 0                 |            |  |  |
| AEE-SW-112    | STORMWATER - SH1/OTAHUHU CREEK - SHEET 12                                 | 0                   | 0                 |            |  |  |
| AEE-SW-113    | STORMWATER - PRINCES STREET INTERCHANGE - SHEET 13                        | 0                   | 0                 |            |  |  |
| AEE-SW-114    | STORMWATER - NEILSON STREET INTERCHANGE - LOCAL ROADS - SHEET 14A AND 14B | 0                   | 0                 |            |  |  |
| AEE-SW-115    | STORMWATER - CAPTAIN SPRINGS ROAD/ PORTS LINK - SHEET 15A AND 15B         | 0                   | 0                 |            |  |  |
| AEE-SW-116    | STORMWATER - EMBANKMENT - SHEET 16                                        | 0                   | 0                 |            |  |  |
| AEE-SW-301    | STORMWATER - TYPICAL WETLAND - PLAN AND SECTION                           | 0                   | 0                 |            |  |  |
| AEE-SW-311    | STORMWATER - EMBANKMENT WETLAND - TYPICAL CROSS SECTION                   | 0                   | 0                 |            |  |  |
| AEE-SW-312    | STORMWATER - FORESHORE TREATMENT AREA - TYPICAL SECTION                   | 0                   | 0                 |            |  |  |