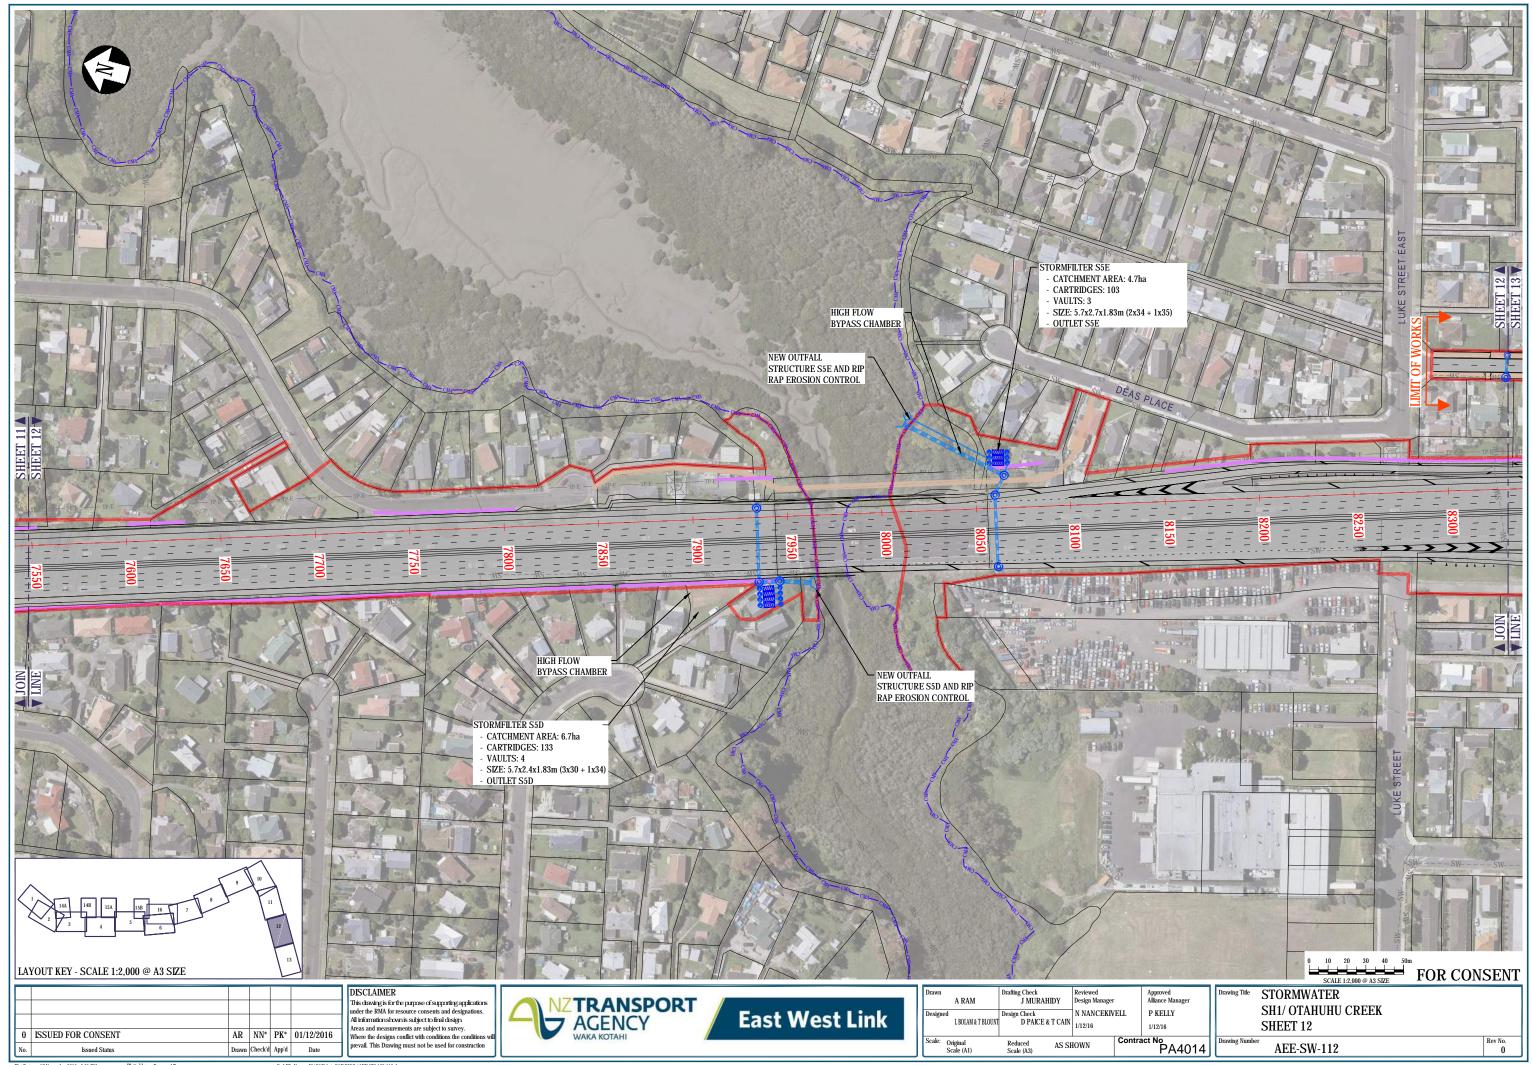

STORMWATER PLANS, REFER DRAWINGS AEE-SW-101 TO AEE-SW-116

| 1 | ISSUED FOR CONSENT - GSR GRADE SEPARATION | JM | NN\* | PK\* | 14/12/2016 |
| 0 | ISSUED FOR CONSENT | AR | NN\* | PK\* | 01/12/2016 |
| No. | Issued Status | Drawn | Check'd | App'd | Date |