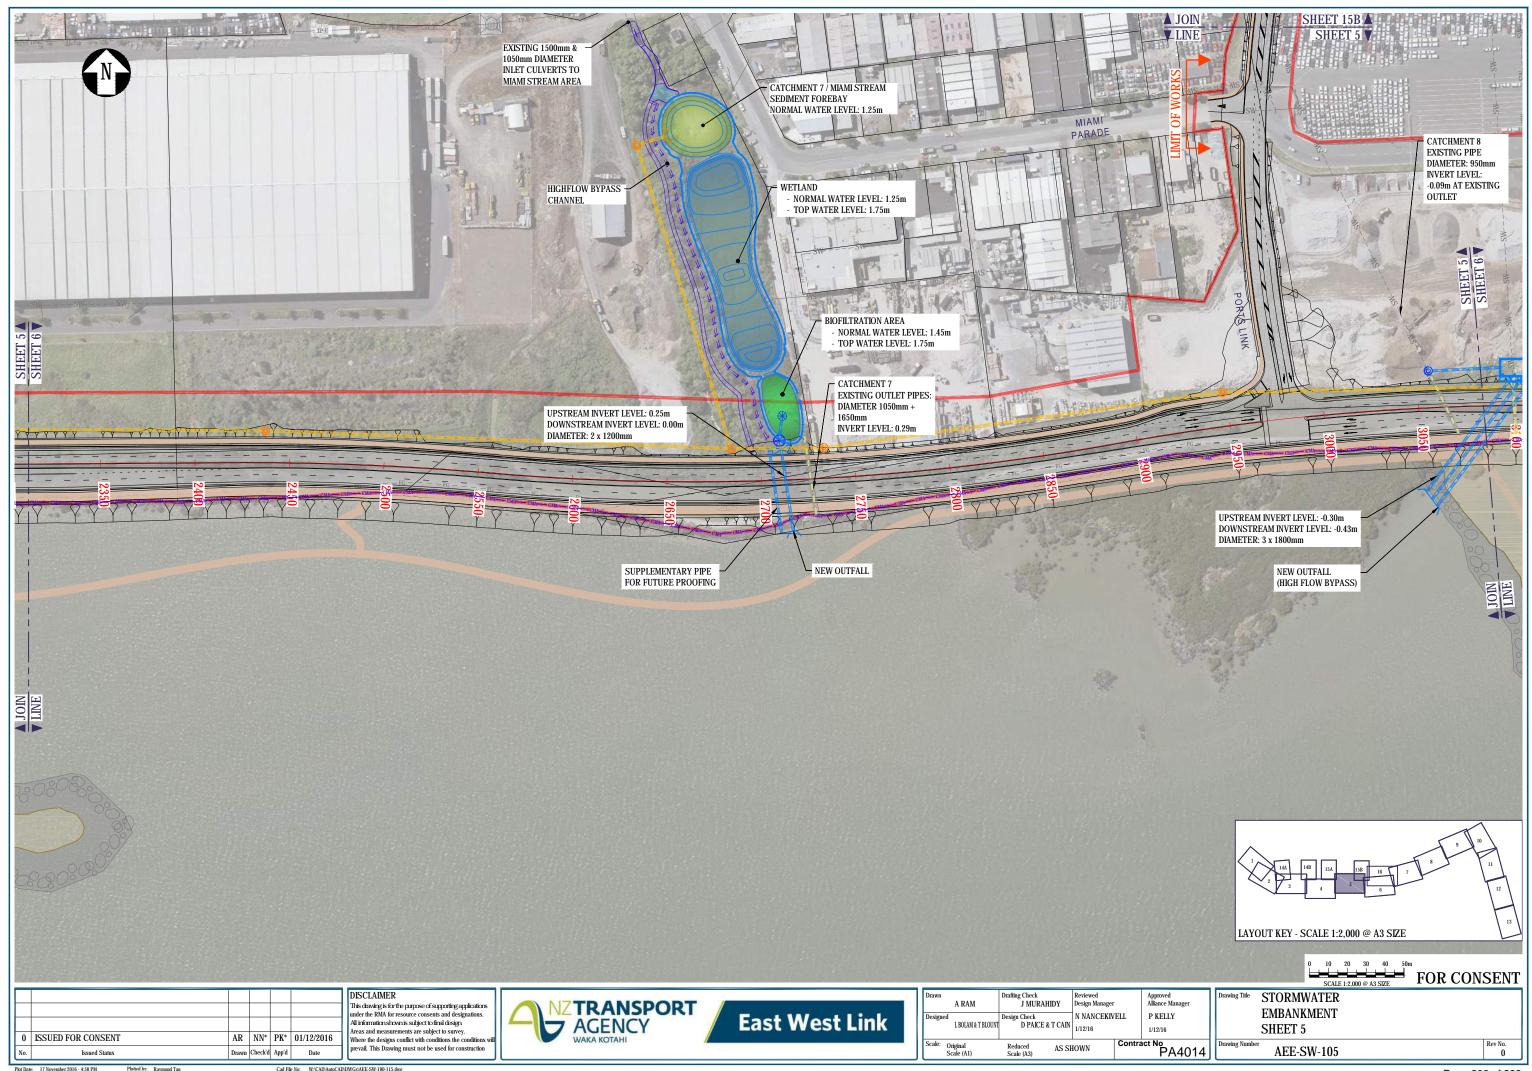

STORMWATER PLANS, REFER DRAWINGS AEE-SW-101 TO AEE-SW-116

| 1 | ISSUED FOR CONSENT - GSR GRADE SEPARATION | JM | NN\* | PK\* | 14/12/2016 |
| 0 | ISSUED FOR CONSENT | AR | NN\* | PK\* | 01/12/2016 |
| No. | Issued Status | Drawn | Check'd | App'd | Date |