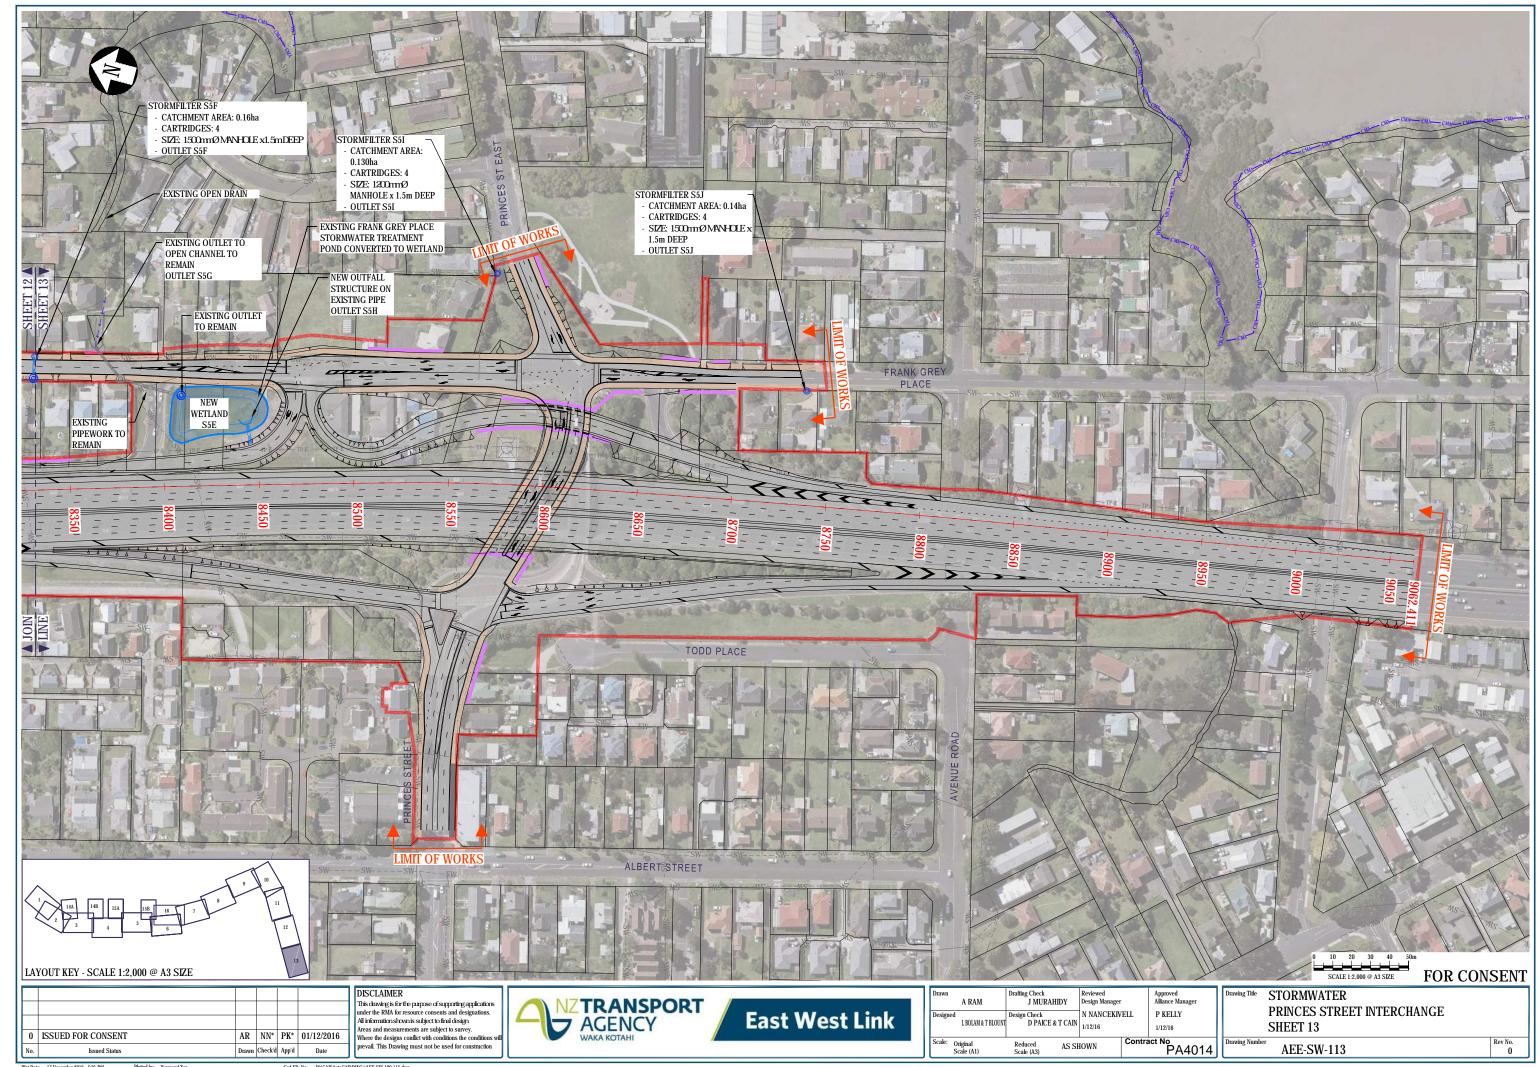

STORMWATER PLANS, REFER DRAWINGS AEE-SW-101 TO AEE-SW-116

| 1 | ISSUED FOR CONSENT - GSR GRADE SEPARATION | JM | NN\* | PK\* | 14/12/2016 |
| 0 | ISSUED FOR CONSENT | AR | NN\* | PK\* | 01/12/2016 |
| No. | Issued Status | Drawn | Check'd | App'd | Date |