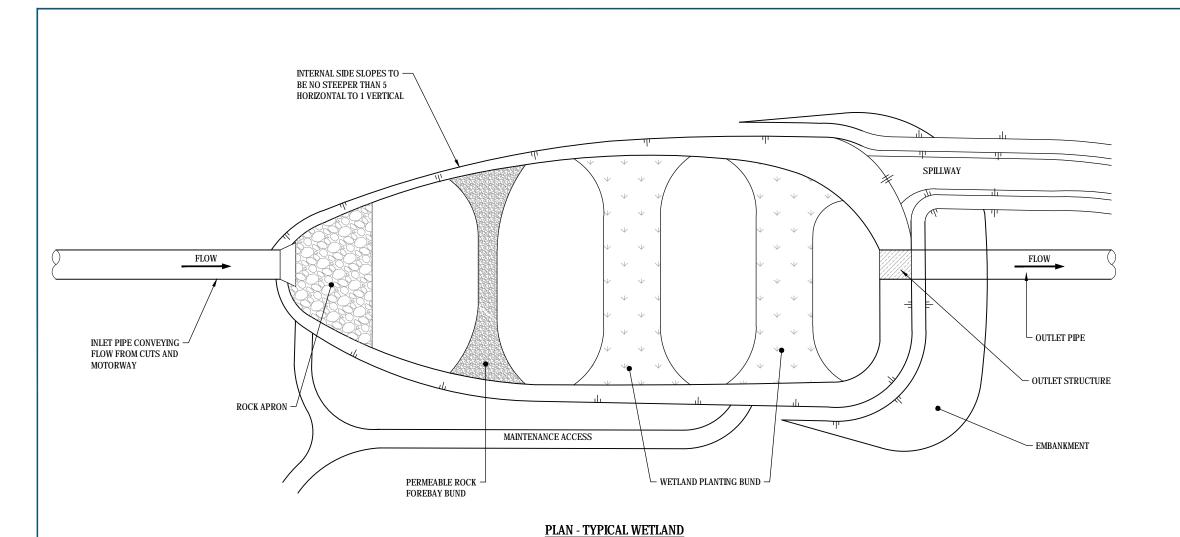

NZTRANSPORT AGENCY East West Link

Drawing Title STORMWATER
TYPICAL WETLAND
PLAN AND SECTION

Drawing Number AEE-SW-301

FOR CONSENT

Rev No.
0

t Date: 17 November 2016 - 4:50 PM Plotted by: Raymond Tan Cad File No: W:CAD/AutoCAD/DWGs/AEE-SW-301.dwg