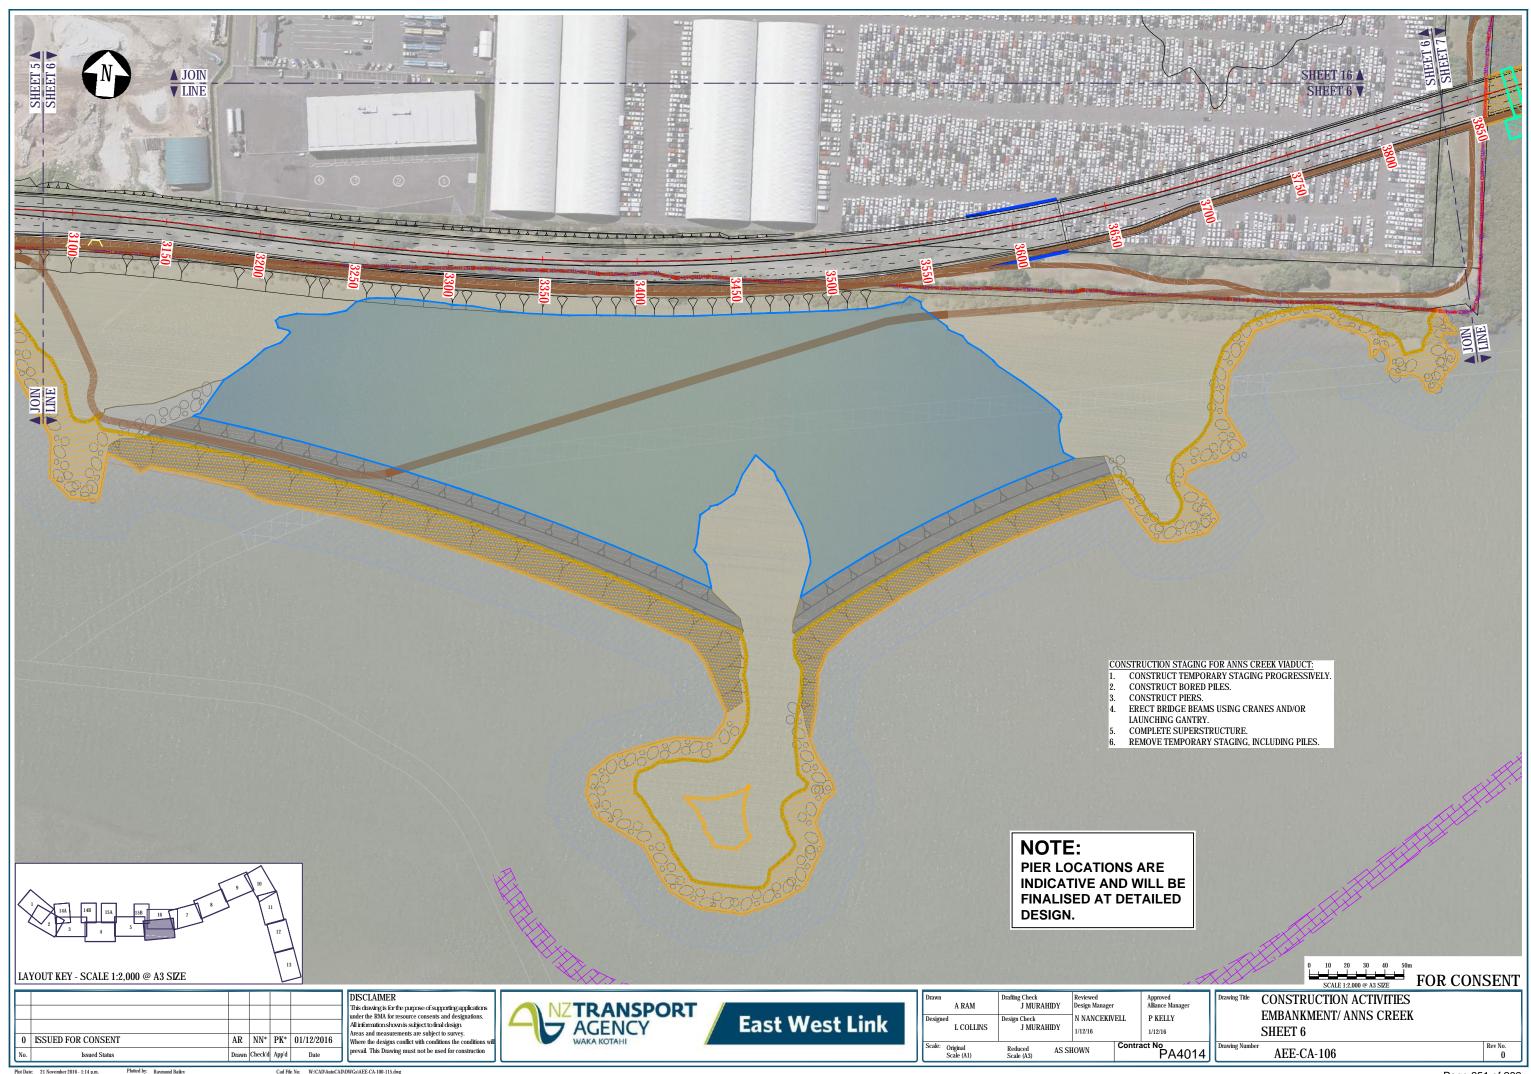

| LEGEND: CONST     | RUCTION ACTIVITES                                      |                             |
|-------------------|--------------------------------------------------------|-----------------------------|
| PROPOSED FEATURE  | ES                                                     |                             |
|                   | CONSTRUCTION YARDS                                     | PP                          |
|                   | BUILDING TO BE REMOVED                                 |                             |
|                   | TEMPORARY TRAFFIC DIVERSION                            | Y                           |
|                   | DREDGING TRENCH                                        | 0                           |
|                   | BRIDGE STAGING                                         |                             |
|                   | TEMPORARY TOWERS                                       |                             |
|                   | TEMPORARY PATH                                         |                             |
|                   | DESIGNATION BOUNDARY                                   |                             |
|                   | OCCUPATION OF COASTAL<br>MARINE AREA (PERMANENT)       |                             |
| EXISTING FEATURES | TEMPORARY OCCUPATION AREA<br>(WITHIN THE CMA)          | $\rightarrow \rightarrow -$ |
|                   | PROPERTY BOUNDARY<br>EXISTING SHARED<br>PATH TO REMAIN | — СМА                       |
| CONSTRUCTION A    | CTIVITIES PLANS, REFER                                 | DRAWI                       |