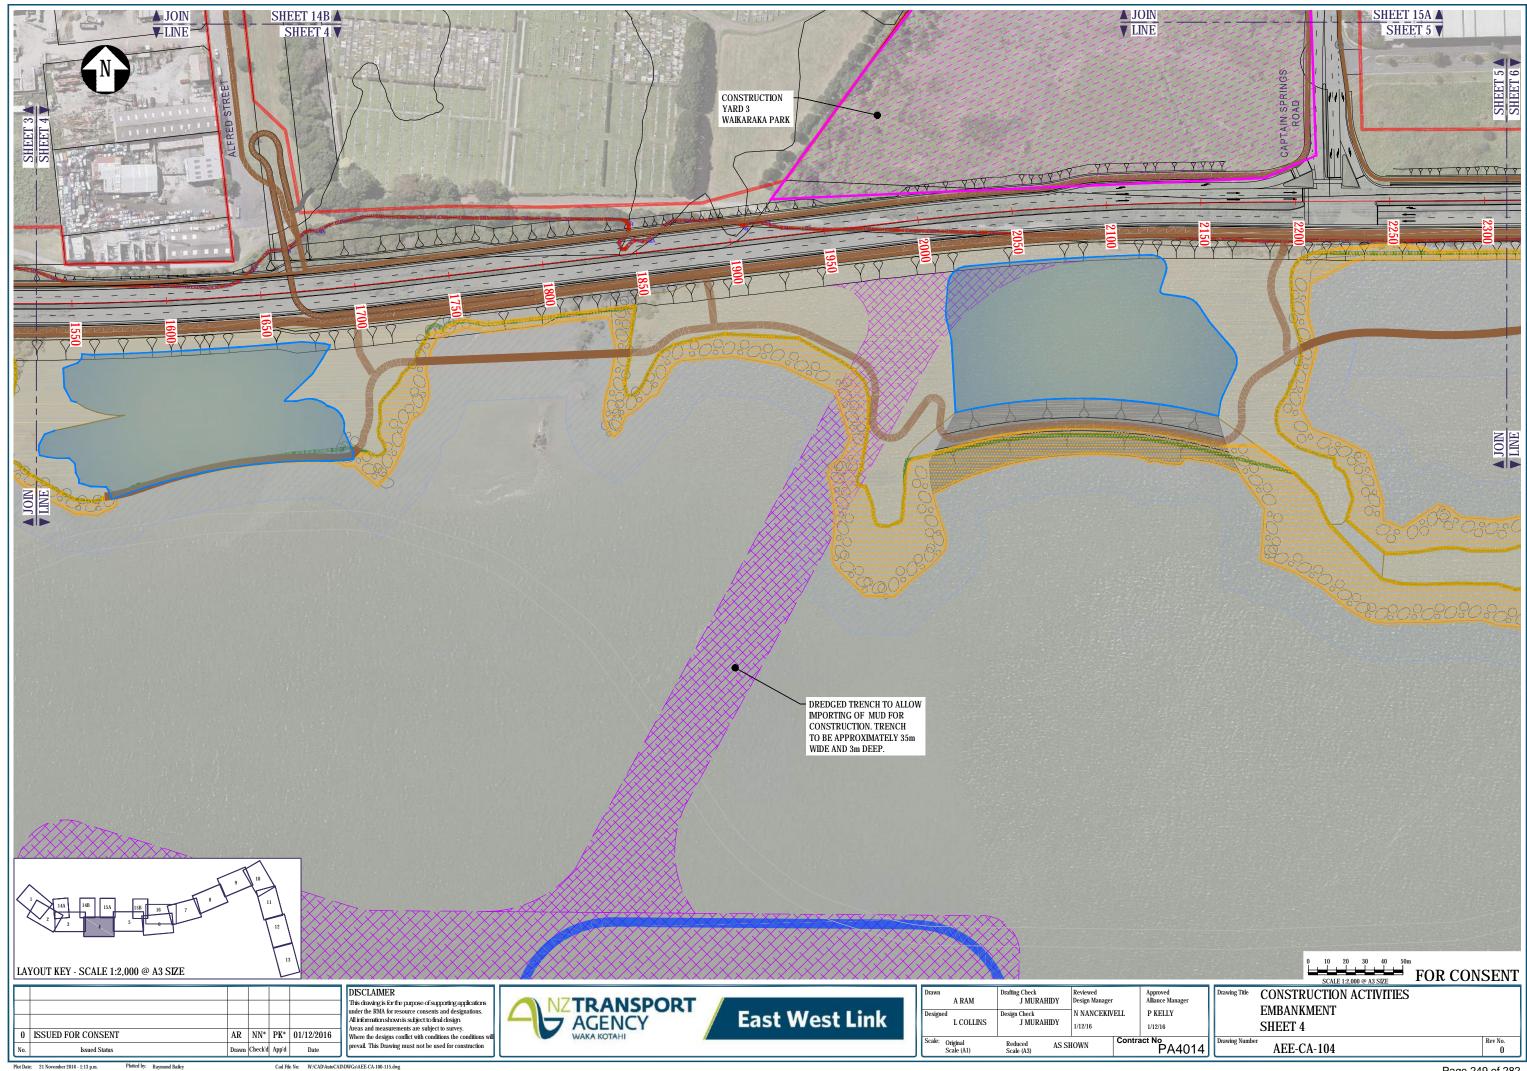

| LEGEND: CONST     | RUCTION ACTIVITES                                      |                             |
|-------------------|--------------------------------------------------------|-----------------------------|
| PROPOSED FEATURE  | ES                                                     |                             |
|                   | CONSTRUCTION YARDS                                     | PP                          |
|                   | BUILDING TO BE REMOVED                                 |                             |
|                   | TEMPORARY TRAFFIC DIVERSION                            | Y                           |
|                   | DREDGING TRENCH                                        | 0                           |
|                   | BRIDGE STAGING                                         |                             |
|                   | TEMPORARY TOWERS                                       |                             |
|                   | TEMPORARY PATH                                         |                             |
|                   | DESIGNATION BOUNDARY                                   |                             |
|                   | OCCUPATION OF COASTAL<br>MARINE AREA (PERMANENT)       |                             |
| EXISTING FEATURES | TEMPORARY OCCUPATION AREA<br>(WITHIN THE CMA)          | $\rightarrow \rightarrow -$ |
|                   | PROPERTY BOUNDARY<br>EXISTING SHARED<br>PATH TO REMAIN | — СМА                       |
| CONSTRUCTION A    | CTIVITIES PLANS, REFER                                 | DRAWI                       |