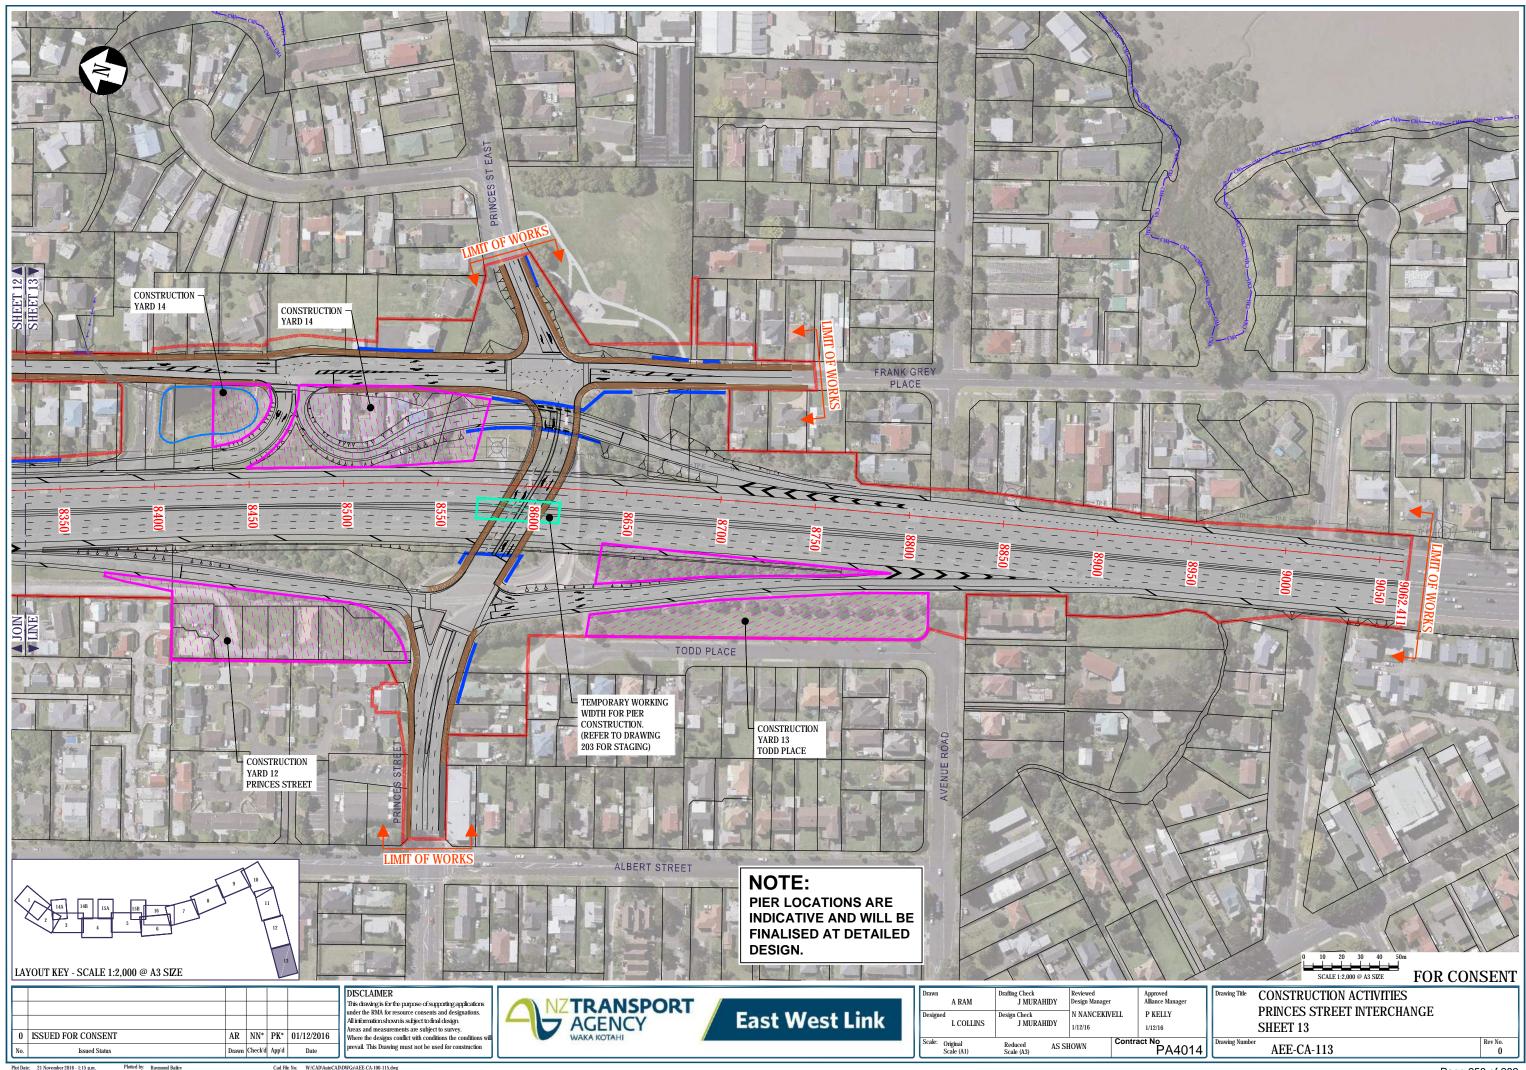

## PLAN SET 11 **CONSTRUCTION ACTIVITIES**

|               | EAST WEST LINK DRAWING REGISTER                                                        |   |           |                 |  |   |
|---------------|----------------------------------------------------------------------------------------|---|-----------|-----------------|--|---|
| DWG<br>NUMBER | DRAWING TITLE                                                                          |   | DAT       | TE AND REVISION |  |   |
|               |                                                                                        |   | 1/12/2016 | 14/12/2016      |  |   |
|               | PLAN SET 11 - CONSTRUCTION ACTIVITIES                                                  |   |           |                 |  |   |
| AEE-CA-001    | CONSTRUCTION ACTIVITIES - EAST WEST LINK - DRAWING INDEX, NOTES AND LEGEND             | 1 | 0         | 1               |  |   |
| AEE-CA-100    | CONSTRUCTION ACTIVITIES - EAST WEST LINK - OVERVIEW PLAN                               | 1 | 0         | 1               |  |   |
| AEE-CA-101    | CONSTRUCTION ACTIVITIES - SH20/NEILSON STREET INTERCHANGE - SHEET 1                    | 0 | 0         |                 |  |   |
| AEE-CA-102    | CONSTRUCTION ACTIVITIES - NEILSON STREET INTERCHANGE - SHEET 2                         | 0 | 0         |                 |  |   |
| AEE-CA-103    | CONSTRUCTION ACTIVITIES - EAST WEST LINK/GALWAY STREET - SHEET 3                       | 0 | 0         |                 |  |   |
| AEE-CA-104    | CONSTRUCTION ACTIVITIES - EMBANKMENT - SHEET 4                                         | 0 | 0         |                 |  |   |
| AEE-CA-105    | CONSTRUCTION ACTIVITIES - EMBANKMENT - SHEET 5                                         | 0 | 0         |                 |  |   |
| AEE-CA-106    | CONSTRUCTION ACTIVITIES - EMBANKMENT/ANNS CREEK - SHEET 6                              | 0 | 0         |                 |  |   |
| AEE-CA-107    | CONSTRUCTION ACTIVITIES - ANNS CREEK - SHEET 7                                         | 1 | 0         | 1               |  |   |
| AEE-CA-108    | CONSTRUCTION ACTIVITIES - ANNS CREEK/SYLVIA PARK ROAD - SHEET 8                        | 1 | 0         | 1               |  |   |
| AEE-CA-109    | CONSTRUCTION ACTIVITIES - ANNS CREEK/SYLVIA PARK RAMPS - SHEET 9                       | 1 | 0         | 1               |  |   |
| AEE-CA-110    | CONSTRUCTION ACTIVITIES - SH1/SYLVIA PARK RAMPS - SHEET 10                             | 0 | 0         |                 |  |   |
| AEE-CA-111    | CONSTRUCTION ACTIVITIES - SH1/PANAMA ROAD - SHEET 11                                   | 0 | 0         |                 |  |   |
| AEE-CA-112    | CONSTRUCTION ACTIVITIES - SH1/OTAHUHU CREEK - SHEET 12                                 | 0 | 0         |                 |  |   |
| AEE-CA-113    | CONSTRUCTION ACTIVITIES - PRINCES STREET INTERCHANGE - SHEET 13                        | 0 | 0         |                 |  |   |
| AEE-CA-114    | CONSTRUCTION ACTIVITIES - NEILSON STREET INTERCHANGE - LOCAL ROADS - SHEET 14A AND 14B | 0 | 0         |                 |  |   |
| AEE-CA-115    | CONSTRUCTION ACTIVITIES - CAPTAIN SPRINGS ROAD/ PORTS LINK - SHEET 15A AND 15B         | 0 | 0         |                 |  |   |
| AEE-CA-116    | CONSTRUCTION ACTIVITIES - EMBANKMENT - SHEET 16                                        | 0 | 0         |                 |  |   |
| AEE-CA-201    | CONSTRUCTION ACTIVITIES - SH1/PANAMA ROAD - BRIDGE STAGING PLAN                        | 0 | 0         |                 |  |   |
| AEE-CA-202    | CONSTRUCTION ACTIVITIES - SH1/OTAHUHU CREEK - BRIDGE STAGING PLAN                      | 0 | 0         |                 |  |   |
| AEE-CA-203    | CONSTRUCTION ACTIVITIES - PRINCES STREET INTERCHANGE - BRIDGE STAGING PLAN             | 0 | 0         |                 |  | 1 |