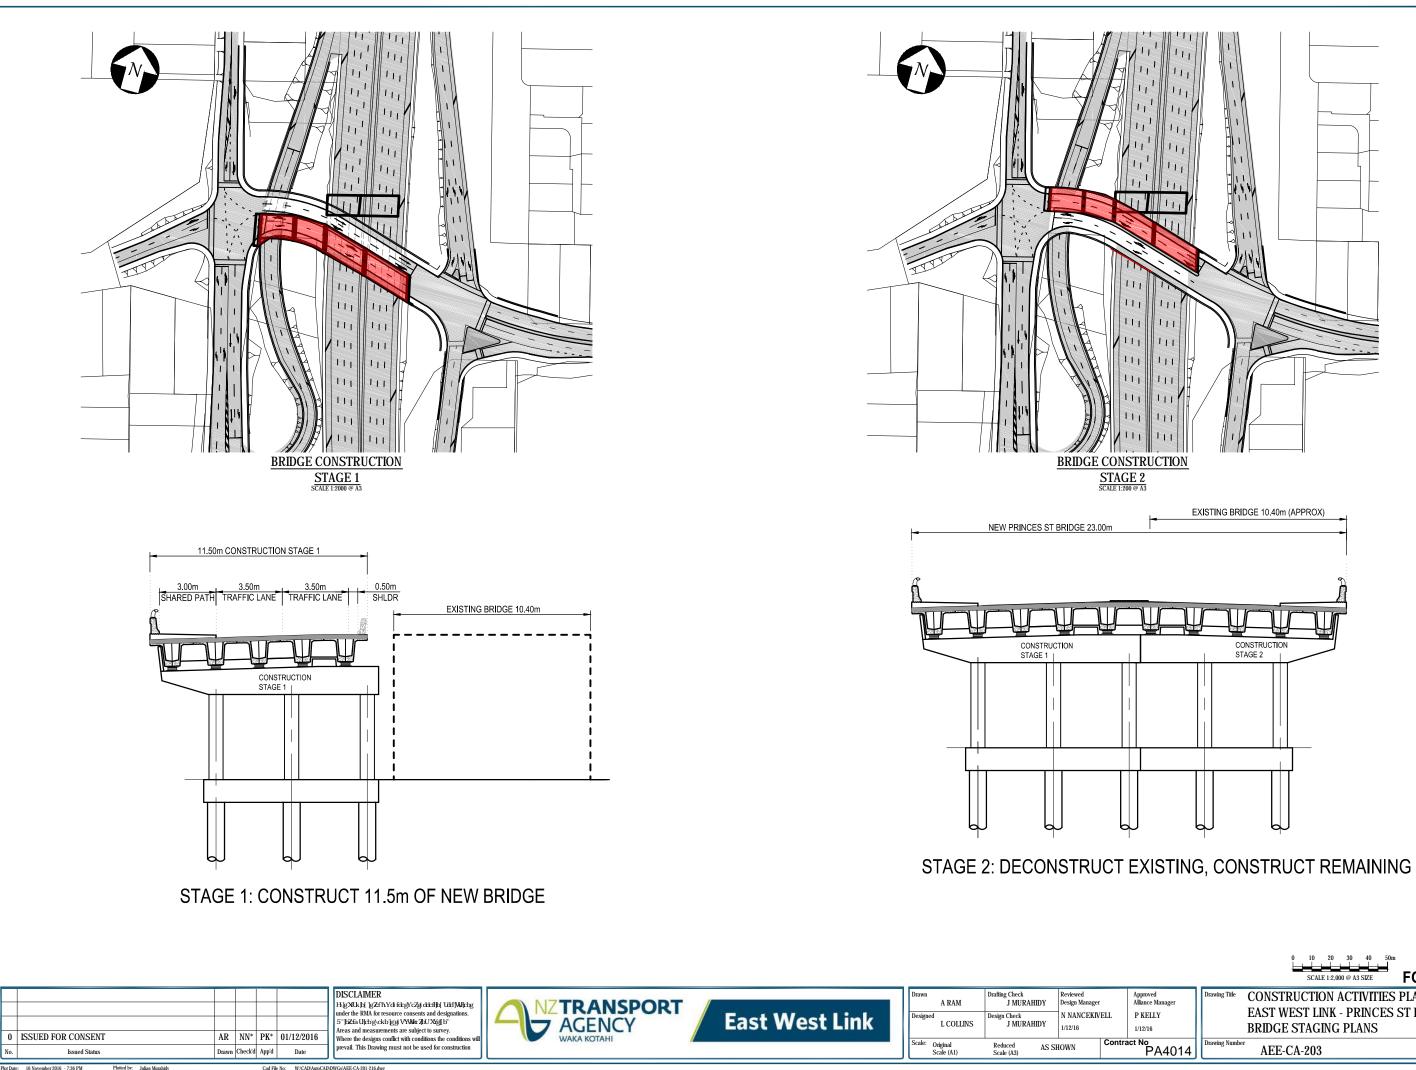

## PLAN SET 11 **CONSTRUCTION ACTIVITIES**

|               | EAST WEST LINK DRAWING REGISTER                                                        |   |           |                 |  |   |
|---------------|----------------------------------------------------------------------------------------|---|-----------|-----------------|--|---|
| DWG<br>NUMBER | DRAWING TITLE                                                                          |   | DAT       | TE AND REVISION |  |   |
|               |                                                                                        |   | 1/12/2016 | 14/12/2016      |  |   |
|               | PLAN SET 11 - CONSTRUCTION ACTIVITIES                                                  |   |           |                 |  |   |
| AEE-CA-001    | CONSTRUCTION ACTIVITIES - EAST WEST LINK - DRAWING INDEX, NOTES AND LEGEND             | 1 | 0         | 1               |  |   |
| AEE-CA-100    | CONSTRUCTION ACTIVITIES - EAST WEST LINK - OVERVIEW PLAN                               | 1 | 0         | 1               |  |   |
| AEE-CA-101    | CONSTRUCTION ACTIVITIES - SH20/NEILSON STREET INTERCHANGE - SHEET 1                    | 0 | 0         |                 |  |   |
| AEE-CA-102    | CONSTRUCTION ACTIVITIES - NEILSON STREET INTERCHANGE - SHEET 2                         | 0 | 0         |                 |  |   |
| AEE-CA-103    | CONSTRUCTION ACTIVITIES - EAST WEST LINK/GALWAY STREET - SHEET 3                       | 0 | 0         |                 |  |   |
| AEE-CA-104    | CONSTRUCTION ACTIVITIES - EMBANKMENT - SHEET 4                                         | 0 | 0         |                 |  |   |
| AEE-CA-105    | CONSTRUCTION ACTIVITIES - EMBANKMENT - SHEET 5                                         | 0 | 0         |                 |  |   |
| AEE-CA-106    | CONSTRUCTION ACTIVITIES - EMBANKMENT/ANNS CREEK - SHEET 6                              | 0 | 0         |                 |  |   |
| AEE-CA-107    | CONSTRUCTION ACTIVITIES - ANNS CREEK - SHEET 7                                         | 1 | 0         | 1               |  |   |
| AEE-CA-108    | CONSTRUCTION ACTIVITIES - ANNS CREEK/SYLVIA PARK ROAD - SHEET 8                        | 1 | 0         | 1               |  |   |
| AEE-CA-109    | CONSTRUCTION ACTIVITIES - ANNS CREEK/SYLVIA PARK RAMPS - SHEET 9                       | 1 | 0         | 1               |  |   |
| AEE-CA-110    | CONSTRUCTION ACTIVITIES - SH1/SYLVIA PARK RAMPS - SHEET 10                             | 0 | 0         |                 |  |   |
| AEE-CA-111    | CONSTRUCTION ACTIVITIES - SH1/PANAMA ROAD - SHEET 11                                   | 0 | 0         |                 |  |   |
| AEE-CA-112    | CONSTRUCTION ACTIVITIES - SH1/OTAHUHU CREEK - SHEET 12                                 | 0 | 0         |                 |  |   |
| AEE-CA-113    | CONSTRUCTION ACTIVITIES - PRINCES STREET INTERCHANGE - SHEET 13                        | 0 | 0         |                 |  |   |
| AEE-CA-114    | CONSTRUCTION ACTIVITIES - NEILSON STREET INTERCHANGE - LOCAL ROADS - SHEET 14A AND 14B | 0 | 0         |                 |  |   |
| AEE-CA-115    | CONSTRUCTION ACTIVITIES - CAPTAIN SPRINGS ROAD/ PORTS LINK - SHEET 15A AND 15B         | 0 | 0         |                 |  |   |
| AEE-CA-116    | CONSTRUCTION ACTIVITIES - EMBANKMENT - SHEET 16                                        | 0 | 0         |                 |  |   |
| AEE-CA-201    | CONSTRUCTION ACTIVITIES - SH1/PANAMA ROAD - BRIDGE STAGING PLAN                        | 0 | 0         |                 |  |   |
| AEE-CA-202    | CONSTRUCTION ACTIVITIES - SH1/OTAHUHU CREEK - BRIDGE STAGING PLAN                      | 0 | 0         |                 |  |   |
| AEE-CA-203    | CONSTRUCTION ACTIVITIES - PRINCES STREET INTERCHANGE - BRIDGE STAGING PLAN             | 0 | 0         |                 |  | 1 |