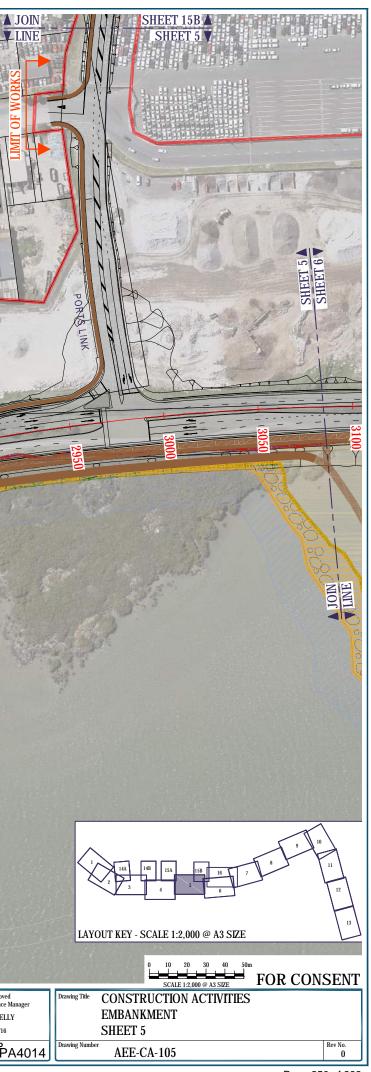

| LEGEND: CONST     | RUCTION ACTIVITES                                      |                             |
|-------------------|--------------------------------------------------------|-----------------------------|
| PROPOSED FEATURE  | ES                                                     |                             |
|                   | CONSTRUCTION YARDS                                     | PP                          |
|                   | BUILDING TO BE REMOVED                                 |                             |
|                   | TEMPORARY TRAFFIC DIVERSION                            | Y                           |
|                   | DREDGING TRENCH                                        | 0                           |
|                   | BRIDGE STAGING                                         |                             |
|                   | TEMPORARY TOWERS                                       |                             |
|                   | TEMPORARY PATH                                         |                             |
|                   | DESIGNATION BOUNDARY                                   |                             |
|                   | OCCUPATION OF COASTAL<br>MARINE AREA (PERMANENT)       |                             |
| EXISTING FEATURES | TEMPORARY OCCUPATION AREA<br>(WITHIN THE CMA)          | $\rightarrow \rightarrow -$ |
|                   | PROPERTY BOUNDARY<br>EXISTING SHARED<br>PATH TO REMAIN | — СМА                       |
| CONSTRUCTION A    | CTIVITIES PLANS, REFER                                 | DRAWI                       |