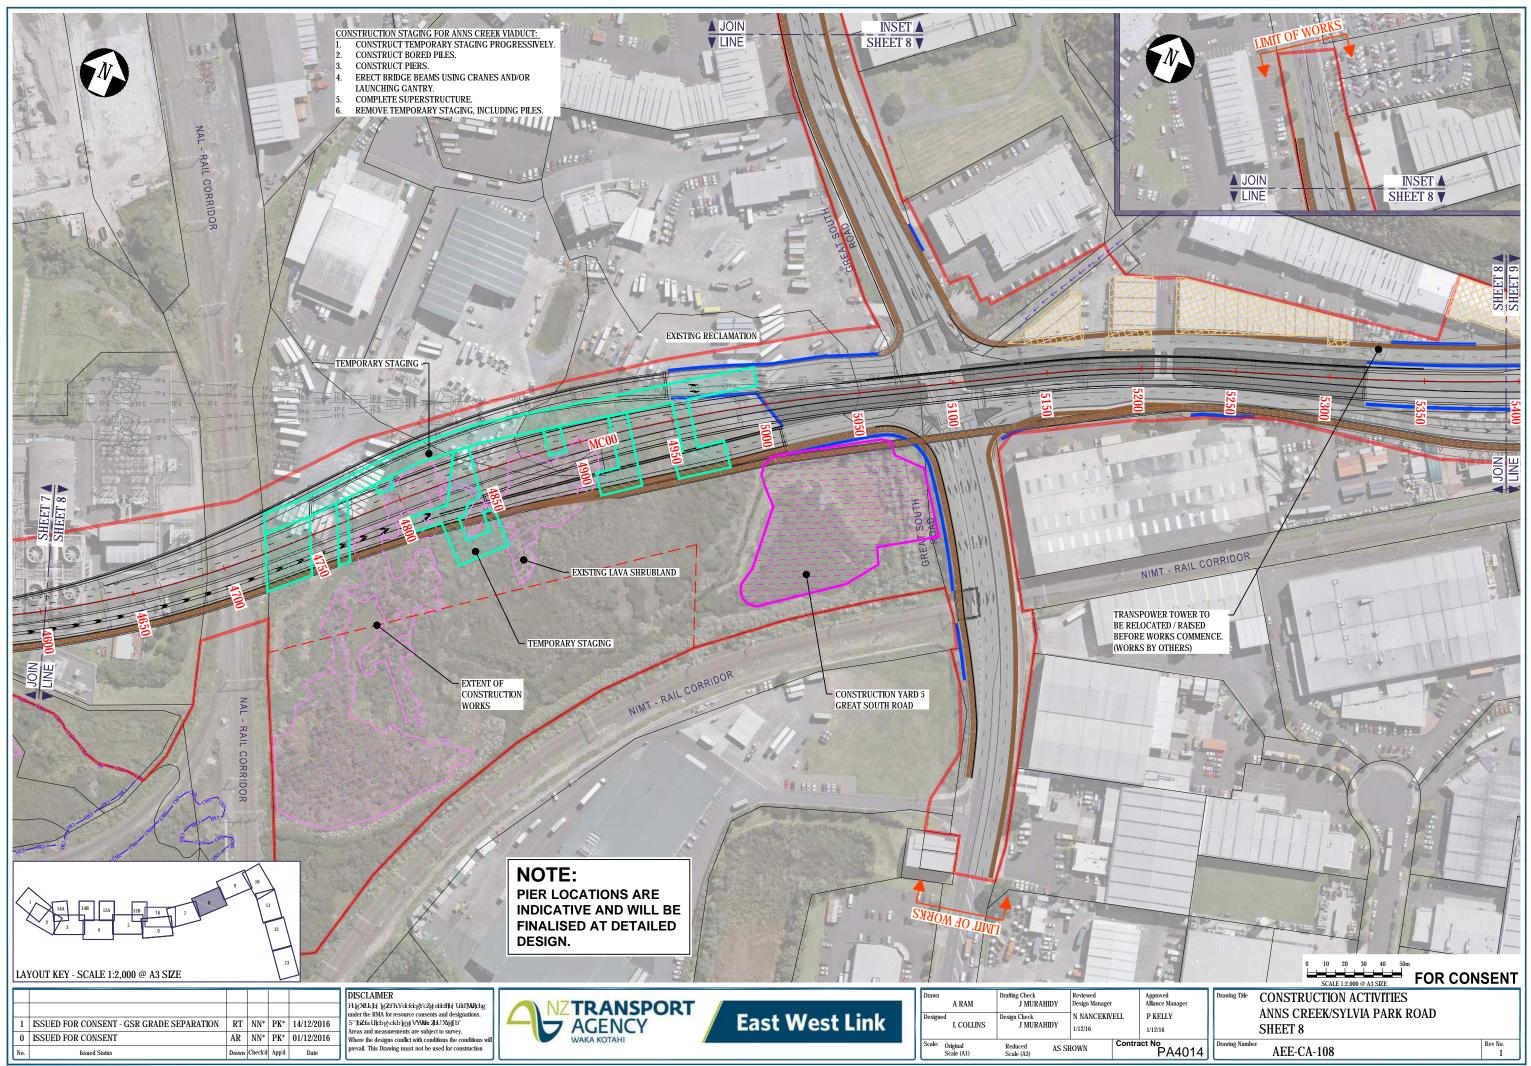

| LEGEND: CONST     | RUCTION ACTIVITES                                      |                             |
|-------------------|--------------------------------------------------------|-----------------------------|
| PROPOSED FEATURE  | ES                                                     |                             |
|                   | CONSTRUCTION YARDS                                     | PP                          |
|                   | BUILDING TO BE REMOVED                                 |                             |
|                   | TEMPORARY TRAFFIC DIVERSION                            | Y                           |
|                   | DREDGING TRENCH                                        | 0                           |
|                   | BRIDGE STAGING                                         |                             |
|                   | TEMPORARY TOWERS                                       |                             |
|                   | TEMPORARY PATH                                         |                             |
|                   | DESIGNATION BOUNDARY                                   |                             |
|                   | OCCUPATION OF COASTAL<br>MARINE AREA (PERMANENT)       |                             |
| EXISTING FEATURES | TEMPORARY OCCUPATION AREA<br>(WITHIN THE CMA)          | $\rightarrow \rightarrow -$ |
|                   | PROPERTY BOUNDARY<br>EXISTING SHARED<br>PATH TO REMAIN | — СМА                       |
| CONSTRUCTION A    | CTIVITIES PLANS, REFER                                 | DRAWI                       |