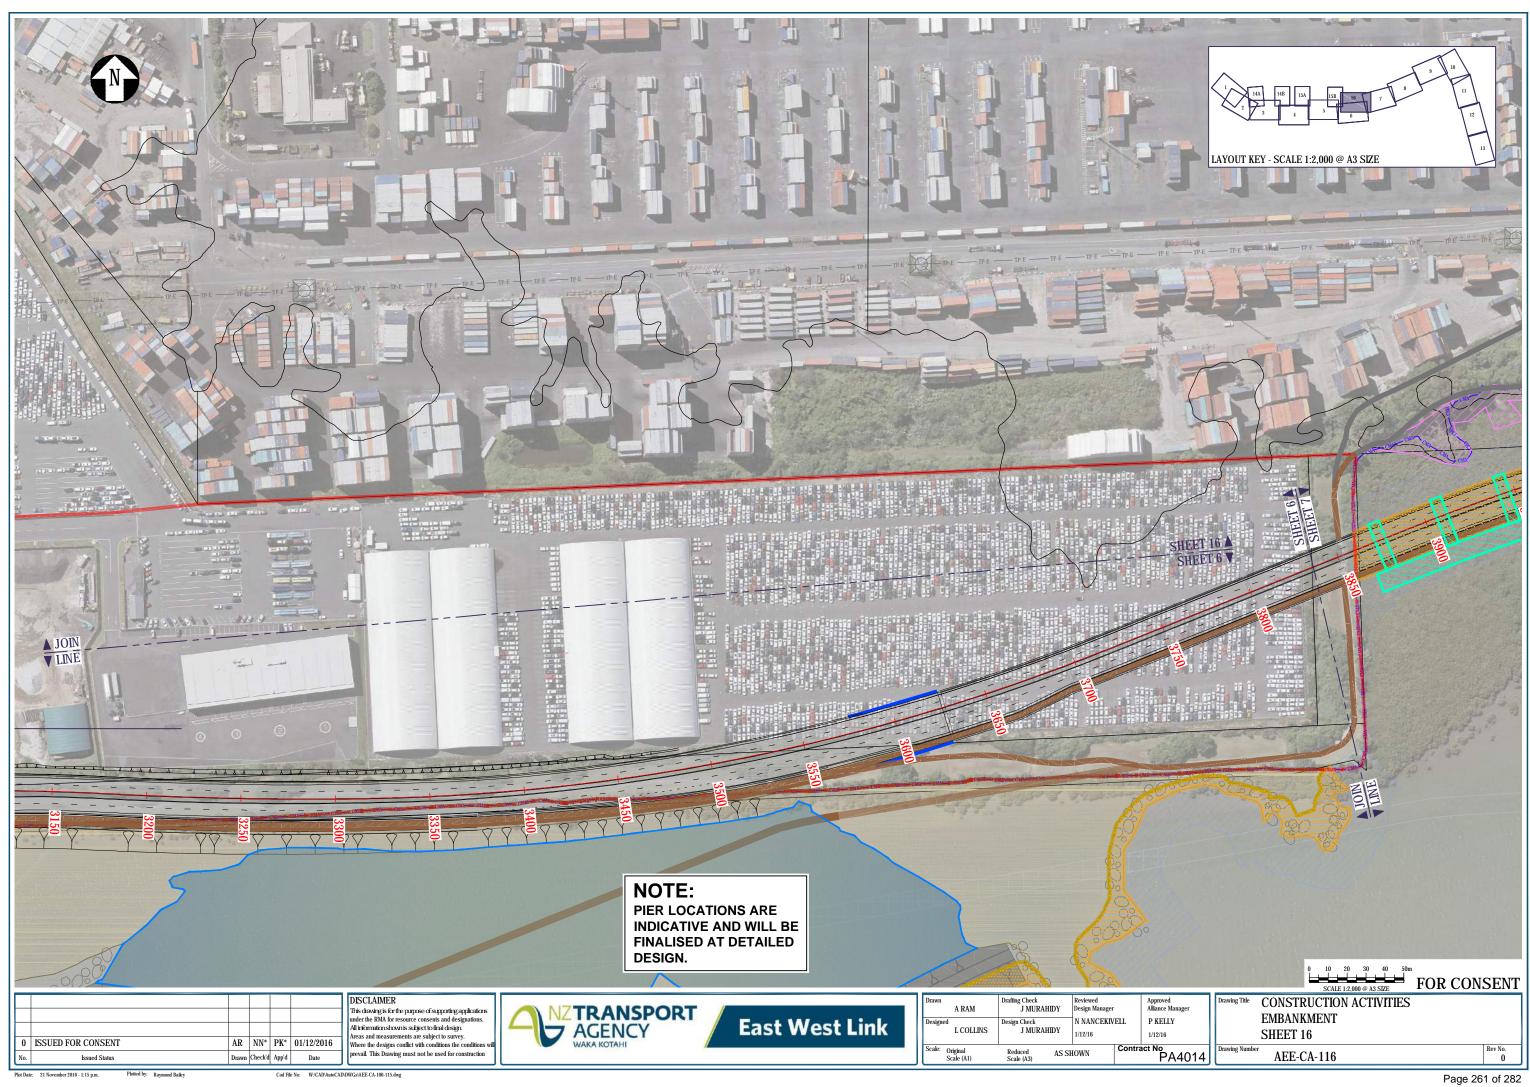

|
|                   |                                                                                                                                                                                                         |
| H<br>Manager<br>V | SHEET 14B<br>SHEET 14B<br>SHEET 4<br>SCALE 12.000 @ A3 SIZE<br>FOR CONSENT<br>SCALE 12.000 @ A3 SIZE<br>FOR CONSENT<br>SCALE 12.000 @ A3 SIZE<br>FOR CONSENT<br>NELLSON STREET INTERCHANGE - LOCAL ROAD |
| x<br>A4014        | NEILSON STREET INTERCHANGE - LOCAL ROAD   SHEET 14A AND 14B   Praving Number   AEE-CA-114   0                                                                                                           |



Plot Date: 21 November 2016 - 1:15 p.m.





Issued Status

No.

Drawn Check'd App'd Date

Scale: Original Scale (A1) Reduced Scale (A3) Reviewed Design Manage

1/12/16

AS SHOWN

N NANCEKIVELL

rafting Check J MURAHIDY

J MURAHIDY

sign Check

1 1

1 1

11

1 1

1 T

1

1 1 1

1 1 1

1 1 1

1 1 1

3 00

11



AEE-CA-201

Page 262 of 282

<sup>3.50 3.00</sup> TRAFFIC LANE SHARED PATH 3.00 MEDIAN CONSTRUCTION CONSTRUCTION STAGE 2



Page 263 of 282





|      | 0 10 20 30 40 50m<br>SCALE 1:2.000 @ A3 SIZE FOR CONSENT                                                      |
|------|---------------------------------------------------------------------------------------------------------------|
| ager | Drawing Title CONSTRUCTION ACTIVITIES PLAN<br>EAST WEST LINK - PRINCES ST INTERCHANGE<br>BRIDGE STAGING PLANS |
| 4014 | Drawing Numb