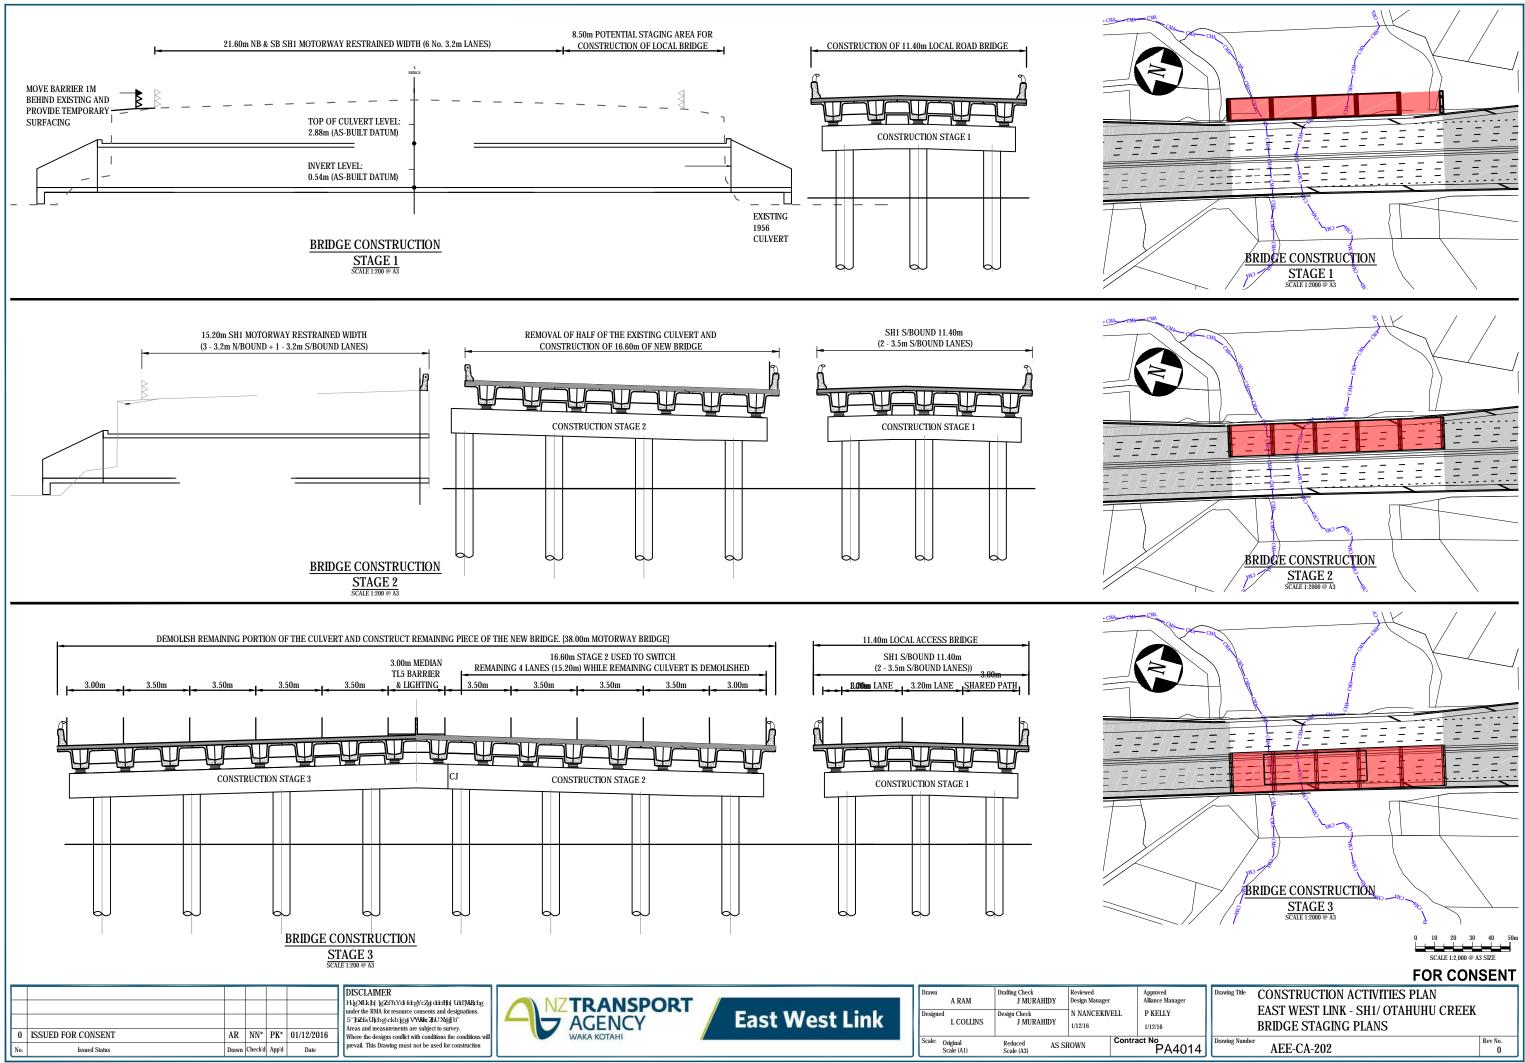

## PLAN SET 11 **CONSTRUCTION ACTIVITIES**

|               | EAST WEST LINK DRAWING REGISTER                                                        |   |           |                 |  |   |
|---------------|----------------------------------------------------------------------------------------|---|-----------|-----------------|--|---|
| DWG<br>NUMBER | DRAWING TITLE                                                                          |   | DAT       | TE AND REVISION |  |   |
|               |                                                                                        |   | 1/12/2016 | 14/12/2016      |  |   |
|               | PLAN SET 11 - CONSTRUCTION ACTIVITIES                                                  |   |           |                 |  |   |
| AEE-CA-001    | CONSTRUCTION ACTIVITIES - EAST WEST LINK - DRAWING INDEX, NOTES AND LEGEND             | 1 | 0         | 1               |  |   |
| AEE-CA-100    | CONSTRUCTION ACTIVITIES - EAST WEST LINK - OVERVIEW PLAN                               | 1 | 0         | 1               |  |   |
| AEE-CA-101    | CONSTRUCTION ACTIVITIES - SH20/NEILSON STREET INTERCHANGE - SHEET 1                    | 0 | 0         |                 |  |   |
| AEE-CA-102    | CONSTRUCTION ACTIVITIES - NEILSON STREET INTERCHANGE - SHEET 2                         | 0 | 0         |                 |  |   |
| AEE-CA-103    | CONSTRUCTION ACTIVITIES - EAST WEST LINK/GALWAY STREET - SHEET 3                       | 0 | 0         |                 |  |   |
| AEE-CA-104    | CONSTRUCTION ACTIVITIES - EMBANKMENT - SHEET 4                                         | 0 | 0         |                 |  |   |
| AEE-CA-105    | CONSTRUCTION ACTIVITIES - EMBANKMENT - SHEET 5                                         | 0 | 0         |                 |  |   |
| AEE-CA-106    | CONSTRUCTION ACTIVITIES - EMBANKMENT/ANNS CREEK - SHEET 6                              | 0 | 0         |                 |  |   |
| AEE-CA-107    | CONSTRUCTION ACTIVITIES - ANNS CREEK - SHEET 7                                         | 1 | 0         | 1               |  |   |
| AEE-CA-108    | CONSTRUCTION ACTIVITIES - ANNS CREEK/SYLVIA PARK ROAD - SHEET 8                        | 1 | 0         | 1               |  |   |
| AEE-CA-109    | CONSTRUCTION ACTIVITIES - ANNS CREEK/SYLVIA PARK RAMPS - SHEET 9                       | 1 | 0         | 1               |  |   |
| AEE-CA-110    | CONSTRUCTION ACTIVITIES - SH1/SYLVIA PARK RAMPS - SHEET 10                             | 0 | 0         |                 |  |   |
| AEE-CA-111    | CONSTRUCTION ACTIVITIES - SH1/PANAMA ROAD - SHEET 11                                   | 0 | 0         |                 |  |   |
| AEE-CA-112    | CONSTRUCTION ACTIVITIES - SH1/OTAHUHU CREEK - SHEET 12                                 | 0 | 0         |                 |  |   |
| AEE-CA-113    | CONSTRUCTION ACTIVITIES - PRINCES STREET INTERCHANGE - SHEET 13                        | 0 | 0         |                 |  |   |
| AEE-CA-114    | CONSTRUCTION ACTIVITIES - NEILSON STREET INTERCHANGE - LOCAL ROADS - SHEET 14A AND 14B | 0 | 0         |                 |  |   |
| AEE-CA-115    | CONSTRUCTION ACTIVITIES - CAPTAIN SPRINGS ROAD/ PORTS LINK - SHEET 15A AND 15B         | 0 | 0         |                 |  |   |
| AEE-CA-116    | CONSTRUCTION ACTIVITIES - EMBANKMENT - SHEET 16                                        | 0 | 0         |                 |  |   |
| AEE-CA-201    | CONSTRUCTION ACTIVITIES - SH1/PANAMA ROAD - BRIDGE STAGING PLAN                        | 0 | 0         |                 |  |   |
| AEE-CA-202    | CONSTRUCTION ACTIVITIES - SH1/OTAHUHU CREEK - BRIDGE STAGING PLAN                      | 0 | 0         |                 |  |   |
| AEE-CA-203    | CONSTRUCTION ACTIVITIES - PRINCES STREET INTERCHANGE - BRIDGE STAGING PLAN             | 0 | 0         |                 |  | 1 |