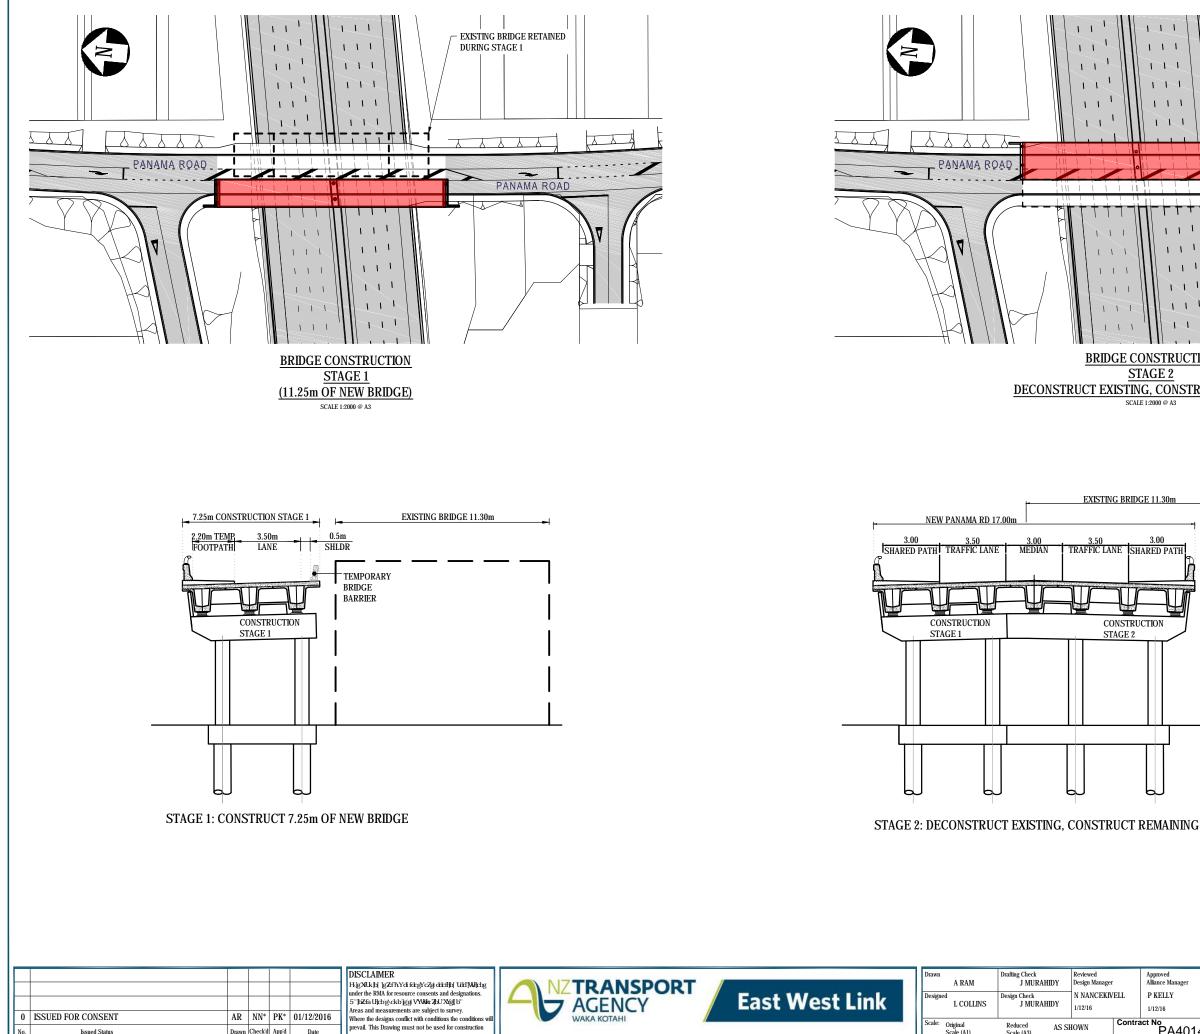

Page 262 of 282

<sup>3.50 3.00</sup> TRAFFIC LANE SHARED PATH 3.00 MEDIAN CONSTRUCTION CONSTRUCTION STAGE 2

Page 263 of 282

|      | 0 10 20 30 40 50m<br>SCALE 1:2.000 @ A3 SIZE FOR CONSENT                                                      |
|------|---------------------------------------------------------------------------------------------------------------|
| ager | Drawing Title CONSTRUCTION ACTIVITIES PLAN<br>EAST WEST LINK - PRINCES ST INTERCHANGE<br>BRIDGE STAGING PLANS |
| 4014 | Drawing Number AEE-CA-203 Rev No. 0                                                                           |