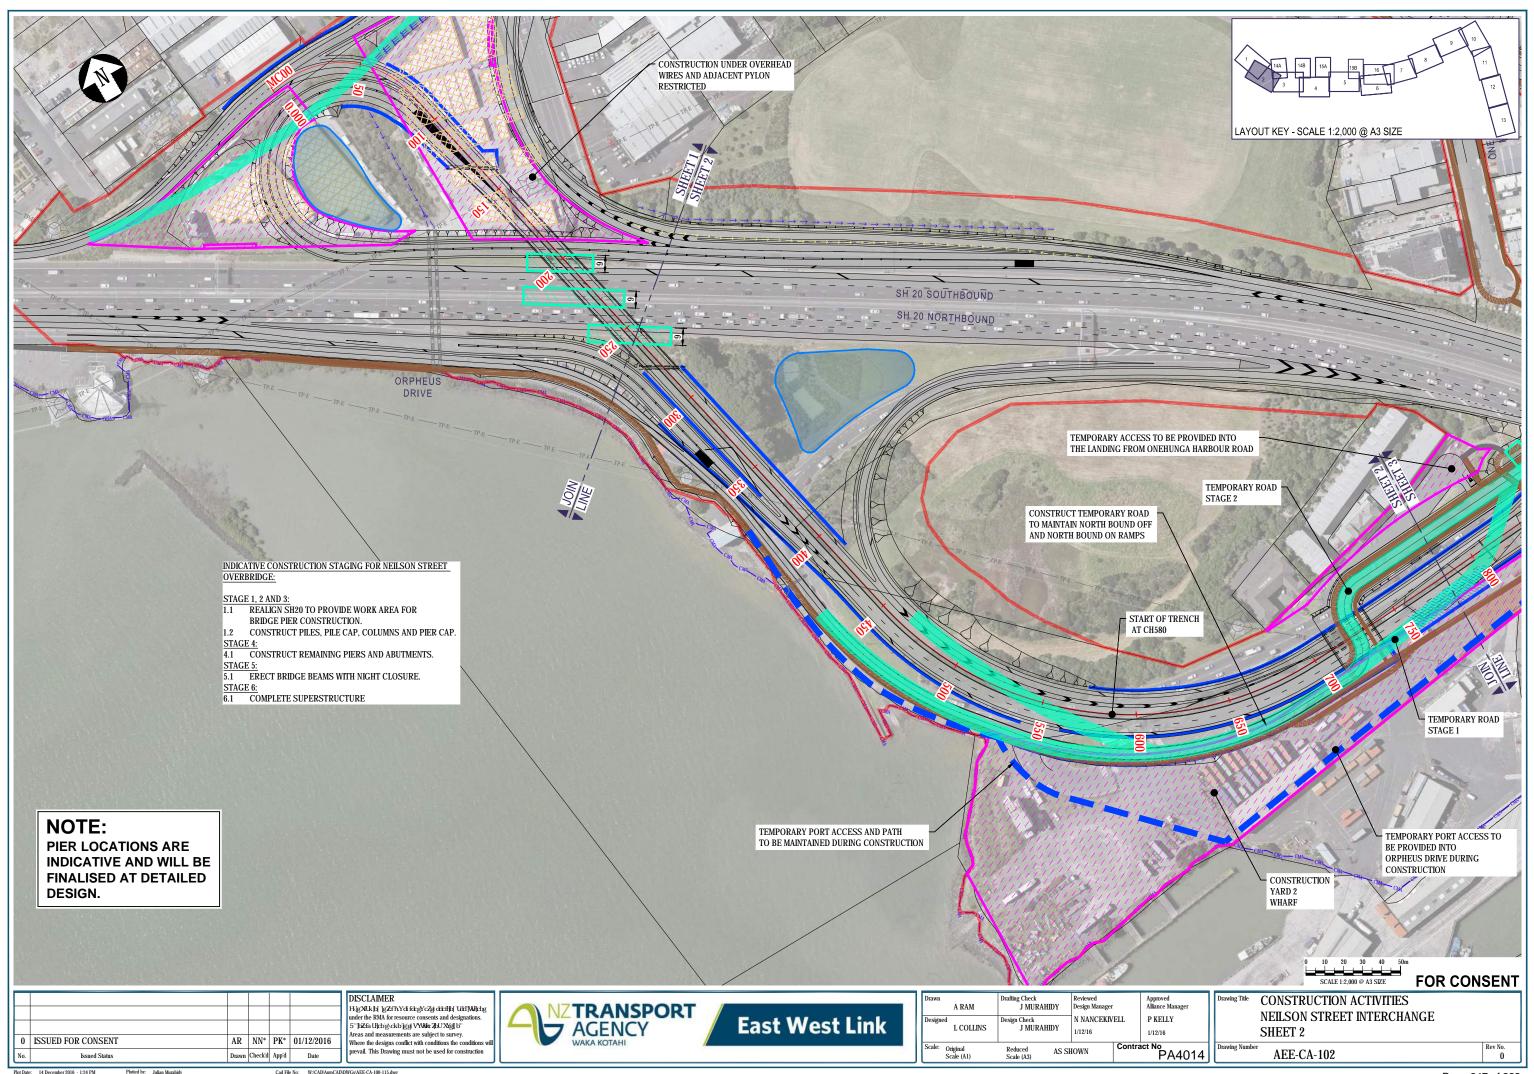

## PLAN SET 11 **CONSTRUCTION ACTIVITIES**

|               | EAST WEST LINK DRAWING REGISTER                                                        |   |           |                 |  |   |
|---------------|----------------------------------------------------------------------------------------|---|-----------|-----------------|--|---|
| DWG<br>NUMBER | DRAWING TITLE                                                                          |   | DAT       | TE AND REVISION |  |   |
|               |                                                                                        |   | 1/12/2016 | 14/12/2016      |  |   |
|               | PLAN SET 11 - CONSTRUCTION ACTIVITIES                                                  |   |           |                 |  |   |
| AEE-CA-001    | CONSTRUCTION ACTIVITIES - EAST WEST LINK - DRAWING INDEX, NOTES AND LEGEND             | 1 | 0         | 1               |  |   |
| AEE-CA-100    | CONSTRUCTION ACTIVITIES - EAST WEST LINK - OVERVIEW PLAN                               | 1 | 0         | 1               |  |   |
| AEE-CA-101    | CONSTRUCTION ACTIVITIES - SH20/NEILSON STREET INTERCHANGE - SHEET 1                    | 0 | 0         |                 |  |   |
| AEE-CA-102    | CONSTRUCTION ACTIVITIES - NEILSON STREET INTERCHANGE - SHEET 2                         | 0 | 0         |                 |  |   |
| AEE-CA-103    | CONSTRUCTION ACTIVITIES - EAST WEST LINK/GALWAY STREET - SHEET 3                       | 0 | 0         |                 |  |   |
| AEE-CA-104    | CONSTRUCTION ACTIVITIES - EMBANKMENT - SHEET 4                                         | 0 | 0         |                 |  |   |
| AEE-CA-105    | CONSTRUCTION ACTIVITIES - EMBANKMENT - SHEET 5                                         | 0 | 0         |                 |  |   |
| AEE-CA-106    | CONSTRUCTION ACTIVITIES - EMBANKMENT/ANNS CREEK - SHEET 6                              | 0 | 0         |                 |  |   |
| AEE-CA-107    | CONSTRUCTION ACTIVITIES - ANNS CREEK - SHEET 7                                         | 1 | 0         | 1               |  |   |
| AEE-CA-108    | CONSTRUCTION ACTIVITIES - ANNS CREEK/SYLVIA PARK ROAD - SHEET 8                        | 1 | 0         | 1               |  |   |
| AEE-CA-109    | CONSTRUCTION ACTIVITIES - ANNS CREEK/SYLVIA PARK RAMPS - SHEET 9                       | 1 | 0         | 1               |  |   |
| AEE-CA-110    | CONSTRUCTION ACTIVITIES - SH1/SYLVIA PARK RAMPS - SHEET 10                             | 0 | 0         |                 |  |   |
| AEE-CA-111    | CONSTRUCTION ACTIVITIES - SH1/PANAMA ROAD - SHEET 11                                   | 0 | 0         |                 |  |   |
| AEE-CA-112    | CONSTRUCTION ACTIVITIES - SH1/OTAHUHU CREEK - SHEET 12                                 | 0 | 0         |                 |  |   |
| AEE-CA-113    | CONSTRUCTION ACTIVITIES - PRINCES STREET INTERCHANGE - SHEET 13                        | 0 | 0         |                 |  |   |
| AEE-CA-114    | CONSTRUCTION ACTIVITIES - NEILSON STREET INTERCHANGE - LOCAL ROADS - SHEET 14A AND 14B | 0 | 0         |                 |  |   |
| AEE-CA-115    | CONSTRUCTION ACTIVITIES - CAPTAIN SPRINGS ROAD/ PORTS LINK - SHEET 15A AND 15B         | 0 | 0         |                 |  |   |
| AEE-CA-116    | CONSTRUCTION ACTIVITIES - EMBANKMENT - SHEET 16                                        | 0 | 0         |                 |  |   |
| AEE-CA-201    | CONSTRUCTION ACTIVITIES - SH1/PANAMA ROAD - BRIDGE STAGING PLAN                        | 0 | 0         |                 |  |   |
| AEE-CA-202    | CONSTRUCTION ACTIVITIES - SH1/OTAHUHU CREEK - BRIDGE STAGING PLAN                      | 0 | 0         |                 |  |   |
| AEE-CA-203    | CONSTRUCTION ACTIVITIES - PRINCES STREET INTERCHANGE - BRIDGE STAGING PLAN             | 0 | 0         |                 |  | 1 |

| OF WORKS          | LAYOUT KEY - SCALE 1:2,000 @ A3 SIZE                                                                                                                                                                    |
|-------------------|---------------------------------------------------------------------------------------------------------------------------------------------------------------------------------------------------------|
| ALFRED STREET     | NEILSON<br>STREET                                                                                                                                                                                       |
| ALFRED            |                                                                                                                                                                                                         |
|                   |                                                                                                                                                                                                         |
| TP TP-E           |                                                                                                                                                                                                         |
|                   |                                                                                                                                                                                                         |
| H<br>Manager<br>V | SHEET 14B<br>SHEET 14B<br>SHEET 4<br>SCALE 12.000 @ A3 SIZE<br>FOR CONSENT<br>SCALE 12.000 @ A3 SIZE<br>FOR CONSENT<br>SCALE 12.000 @ A3 SIZE<br>FOR CONSENT<br>NELLSON STREET INTERCHANGE - LOCAL ROAD |
| x<br>A4014        | NEILSON STREET INTERCHANGE - LOCAL ROAD   SHEET 14A AND 14B   Praving Number   AEE-CA-114   0                                                                                                           |