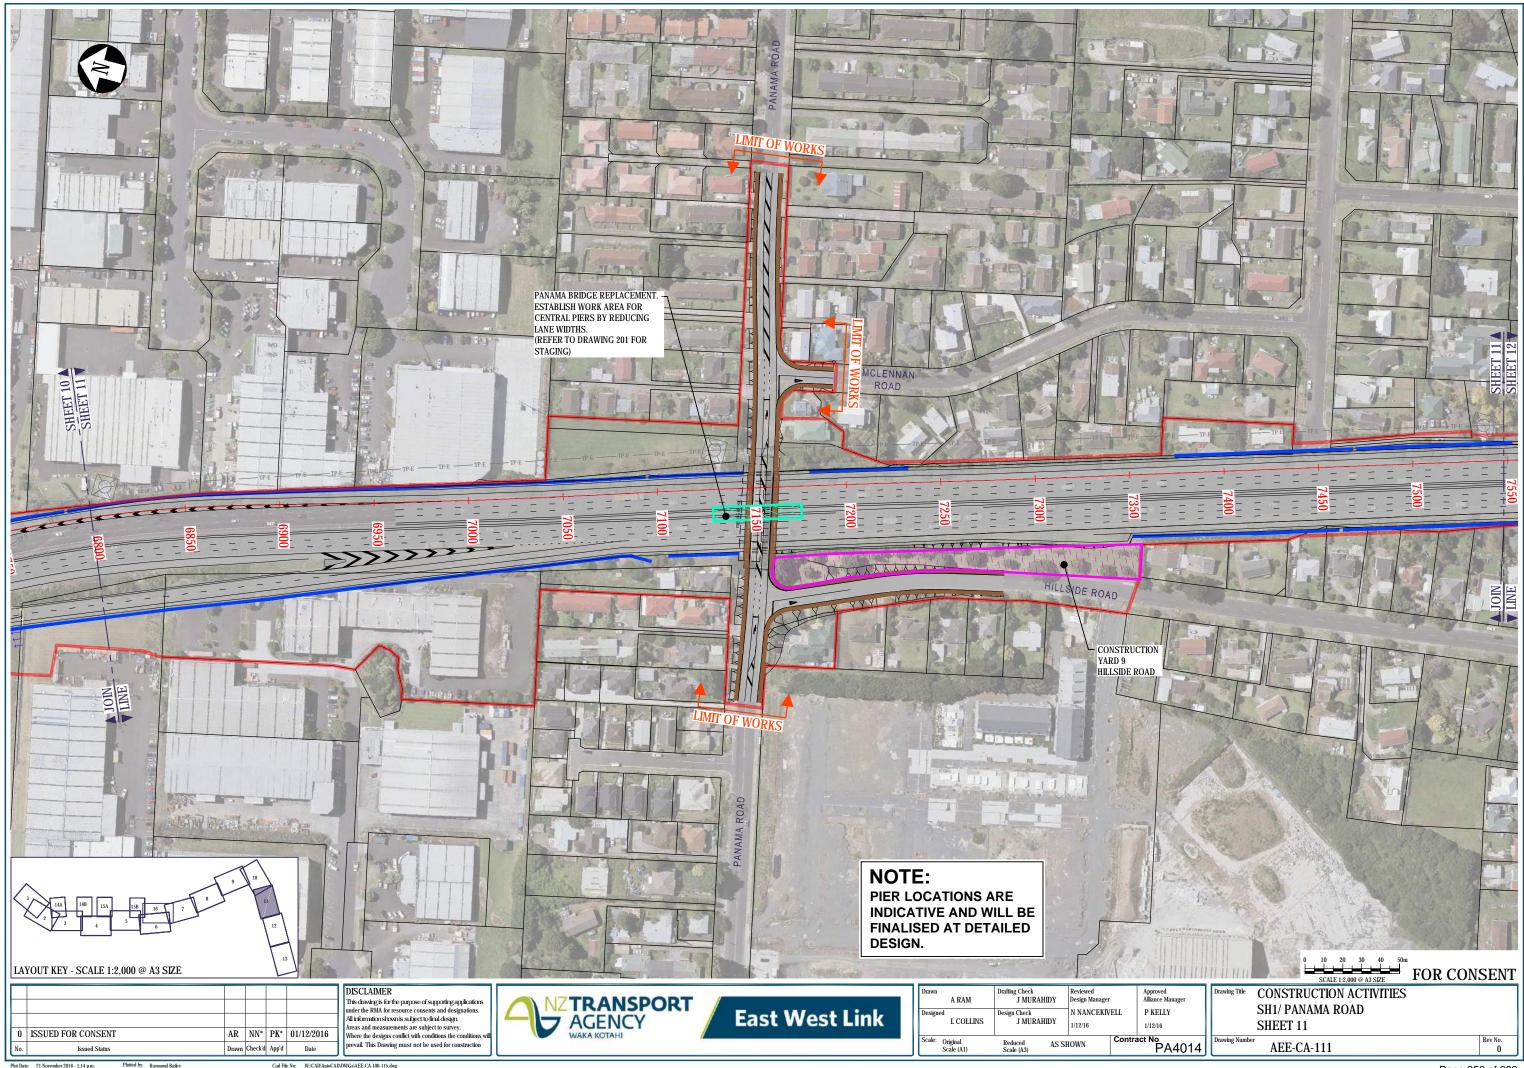

## PLAN SET 11 **CONSTRUCTION ACTIVITIES**

|               | EAST WEST LINK DRAWING REGISTER                                                        |   |           |                 |  |   |
|---------------|----------------------------------------------------------------------------------------|---|-----------|-----------------|--|---|
| DWG<br>NUMBER | DRAWING TITLE                                                                          |   | DAT       | TE AND REVISION |  |   |
|               |                                                                                        |   | 1/12/2016 | 14/12/2016      |  |   |
|               | PLAN SET 11 - CONSTRUCTION ACTIVITIES                                                  |   |           |                 |  |   |
| AEE-CA-001    | CONSTRUCTION ACTIVITIES - EAST WEST LINK - DRAWING INDEX, NOTES AND LEGEND             | 1 | 0         | 1               |  |   |
| AEE-CA-100    | CONSTRUCTION ACTIVITIES - EAST WEST LINK - OVERVIEW PLAN                               | 1 | 0         | 1               |  |   |
| AEE-CA-101    | CONSTRUCTION ACTIVITIES - SH20/NEILSON STREET INTERCHANGE - SHEET 1                    | 0 | 0         |                 |  |   |
| AEE-CA-102    | CONSTRUCTION ACTIVITIES - NEILSON STREET INTERCHANGE - SHEET 2                         | 0 | 0         |                 |  |   |
| AEE-CA-103    | CONSTRUCTION ACTIVITIES - EAST WEST LINK/GALWAY STREET - SHEET 3                       | 0 | 0         |                 |  |   |
| AEE-CA-104    | CONSTRUCTION ACTIVITIES - EMBANKMENT - SHEET 4                                         | 0 | 0         |                 |  |   |
| AEE-CA-105    | CONSTRUCTION ACTIVITIES - EMBANKMENT - SHEET 5                                         | 0 | 0         |                 |  |   |
| AEE-CA-106    | CONSTRUCTION ACTIVITIES - EMBANKMENT/ANNS CREEK - SHEET 6                              | 0 | 0         |                 |  |   |
| AEE-CA-107    | CONSTRUCTION ACTIVITIES - ANNS CREEK - SHEET 7                                         | 1 | 0         | 1               |  |   |
| AEE-CA-108    | CONSTRUCTION ACTIVITIES - ANNS CREEK/SYLVIA PARK ROAD - SHEET 8                        | 1 | 0         | 1               |  |   |
| AEE-CA-109    | CONSTRUCTION ACTIVITIES - ANNS CREEK/SYLVIA PARK RAMPS - SHEET 9                       | 1 | 0         | 1               |  |   |
| AEE-CA-110    | CONSTRUCTION ACTIVITIES - SH1/SYLVIA PARK RAMPS - SHEET 10                             | 0 | 0         |                 |  |   |
| AEE-CA-111    | CONSTRUCTION ACTIVITIES - SH1/PANAMA ROAD - SHEET 11                                   | 0 | 0         |                 |  |   |
| AEE-CA-112    | CONSTRUCTION ACTIVITIES - SH1/OTAHUHU CREEK - SHEET 12                                 | 0 | 0         |                 |  |   |
| AEE-CA-113    | CONSTRUCTION ACTIVITIES - PRINCES STREET INTERCHANGE - SHEET 13                        | 0 | 0         |                 |  |   |
| AEE-CA-114    | CONSTRUCTION ACTIVITIES - NEILSON STREET INTERCHANGE - LOCAL ROADS - SHEET 14A AND 14B | 0 | 0         |                 |  |   |
| AEE-CA-115    | CONSTRUCTION ACTIVITIES - CAPTAIN SPRINGS ROAD/ PORTS LINK - SHEET 15A AND 15B         | 0 | 0         |                 |  |   |
| AEE-CA-116    | CONSTRUCTION ACTIVITIES - EMBANKMENT - SHEET 16                                        | 0 | 0         |                 |  |   |
| AEE-CA-201    | CONSTRUCTION ACTIVITIES - SH1/PANAMA ROAD - BRIDGE STAGING PLAN                        | 0 | 0         |                 |  |   |
| AEE-CA-202    | CONSTRUCTION ACTIVITIES - SH1/OTAHUHU CREEK - BRIDGE STAGING PLAN                      | 0 | 0         |                 |  |   |
| AEE-CA-203    | CONSTRUCTION ACTIVITIES - PRINCES STREET INTERCHANGE - BRIDGE STAGING PLAN             | 0 | 0         |                 |  | 1 |