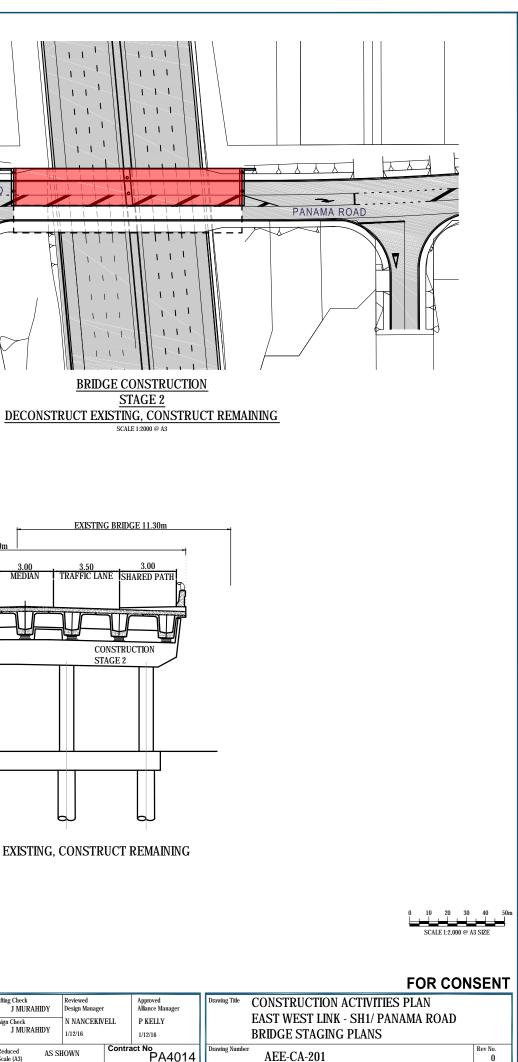

1

1 1 1

1 1 1

1 1 1

1 1 1

3 00

11

AEE-CA-201

Page 262 of 282

<sup>3.50 3.00</sup> TRAFFIC LANE SHARED PATH 3.00 MEDIAN CONSTRUCTION CONSTRUCTION STAGE 2

Page 263 of 282

|      | 0 10 20 30 40 50m<br>SCALE 1:2.000 @ A3 SIZE FOR CONSENT                                                      |
|------|---------------------------------------------------------------------------------------------------------------|
| ager | Drawing Title CONSTRUCTION ACTIVITIES PLAN<br>EAST WEST LINK - PRINCES ST INTERCHANGE<br>BRIDGE STAGING PLANS |
| 4014 | Drawing Number AEE-CA-203 Rev No. 0                                                                           |