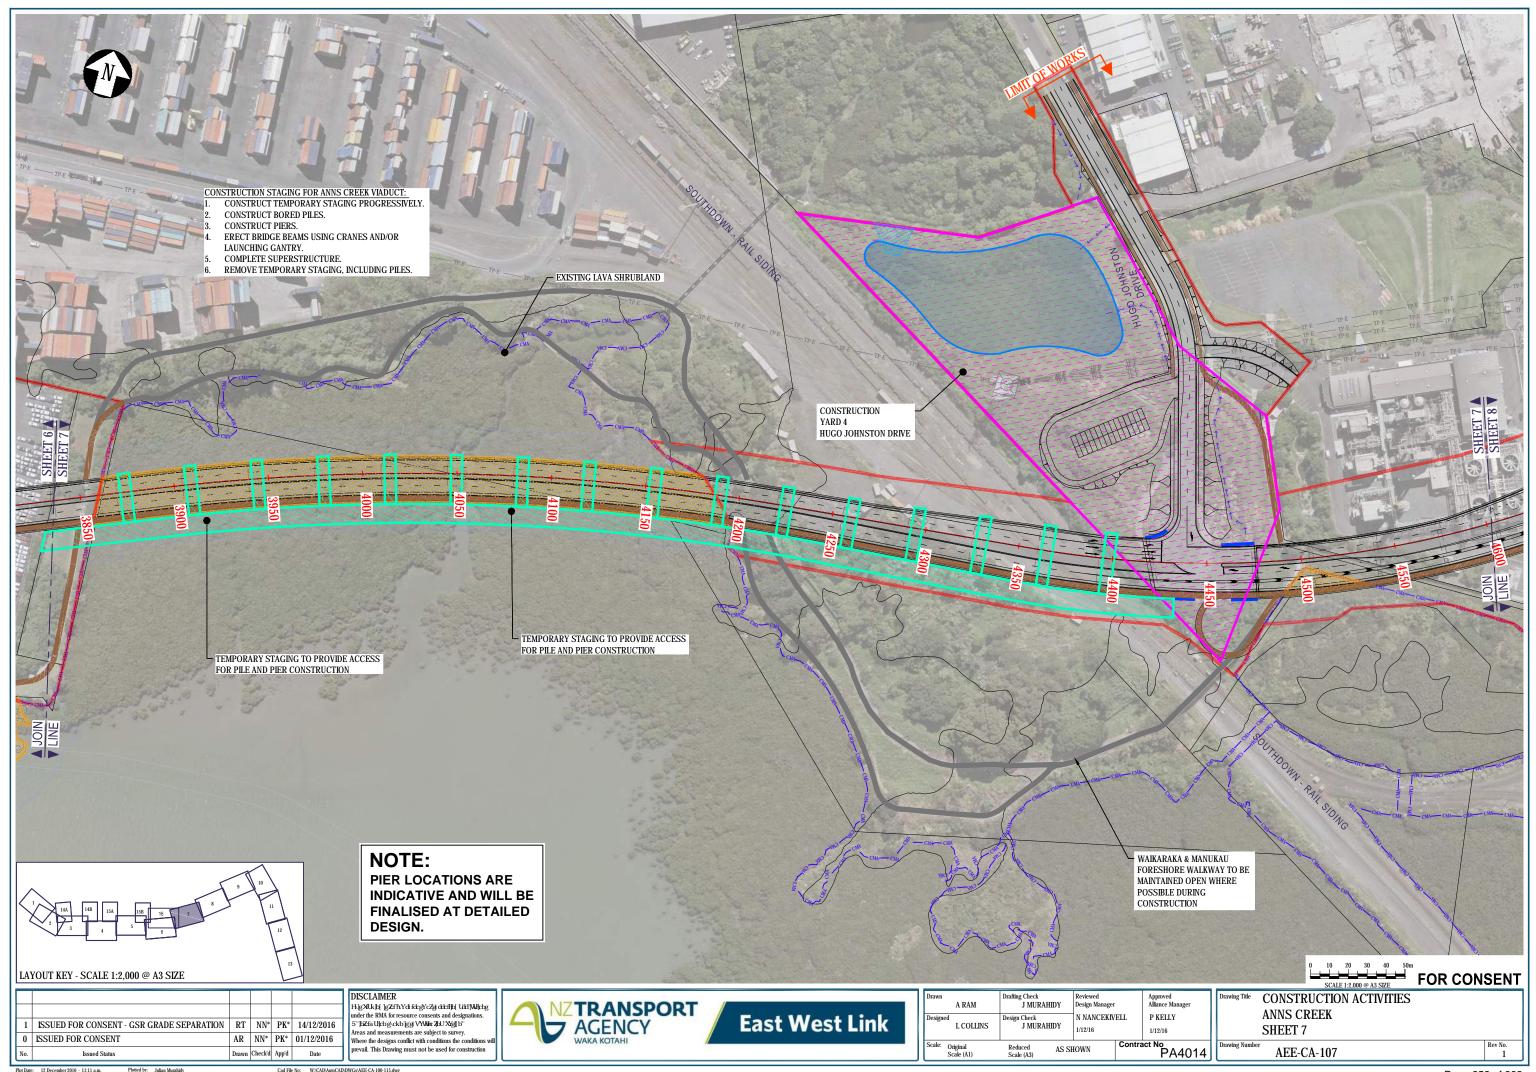

| LEGEND: CONST     | RUCTION ACTIVITES                                      |                             |
|-------------------|--------------------------------------------------------|-----------------------------|
| PROPOSED FEATURE  | ES                                                     |                             |
|                   | CONSTRUCTION YARDS                                     | PP                          |
|                   | BUILDING TO BE REMOVED                                 |                             |
|                   | TEMPORARY TRAFFIC DIVERSION                            | Y                           |
|                   | DREDGING TRENCH                                        | 0                           |
|                   | BRIDGE STAGING                                         |                             |
|                   | TEMPORARY TOWERS                                       |                             |
|                   | TEMPORARY PATH                                         |                             |
|                   | DESIGNATION BOUNDARY                                   |                             |
|                   | OCCUPATION OF COASTAL<br>MARINE AREA (PERMANENT)       |                             |
| EXISTING FEATURES | TEMPORARY OCCUPATION AREA<br>(WITHIN THE CMA)          | $\rightarrow \rightarrow -$ |
|                   | PROPERTY BOUNDARY<br>EXISTING SHARED<br>PATH TO REMAIN | — СМА                       |
| CONSTRUCTION A    | CTIVITIES PLANS, REFER                                 | DRAWI                       |