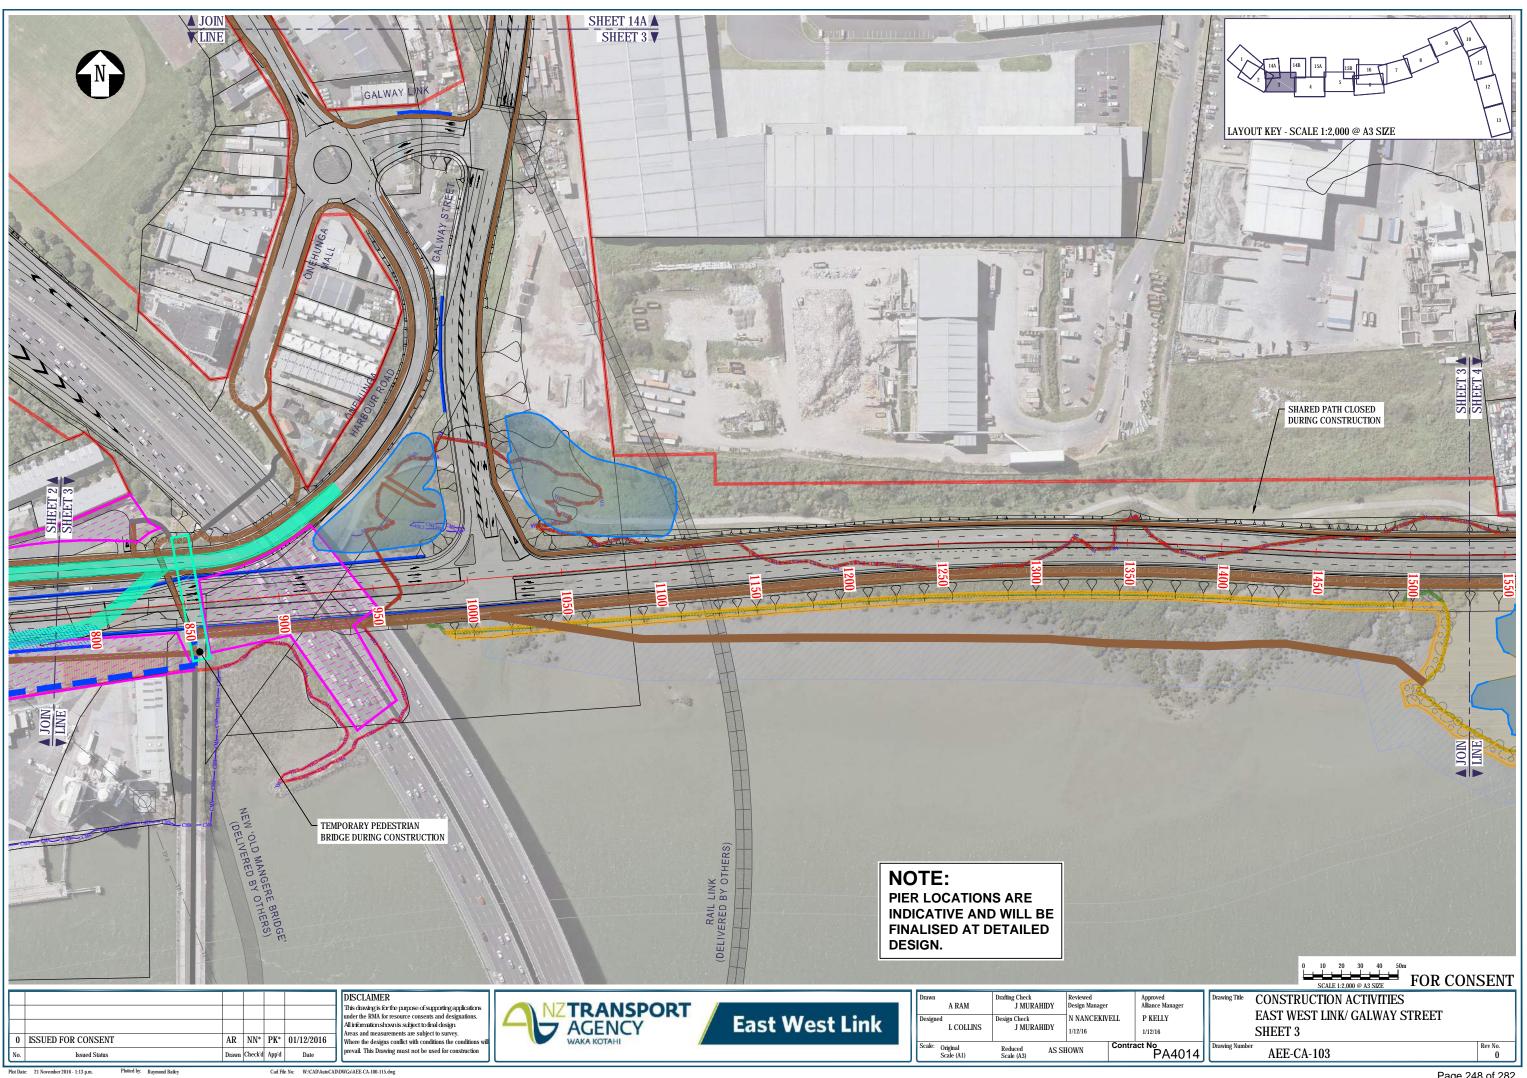

| LEGEND: CONST     | RUCTION ACTIVITES                                      |                             |
|-------------------|--------------------------------------------------------|-----------------------------|
| PROPOSED FEATURE  | ES                                                     |                             |
|                   | CONSTRUCTION YARDS                                     | PP                          |
|                   | BUILDING TO BE REMOVED                                 |                             |
|                   | TEMPORARY TRAFFIC DIVERSION                            | Y                           |
|                   | DREDGING TRENCH                                        | 0                           |
|                   | BRIDGE STAGING                                         |                             |
|                   | TEMPORARY TOWERS                                       |                             |
|                   | TEMPORARY PATH                                         |                             |
|                   | DESIGNATION BOUNDARY                                   |                             |
|                   | OCCUPATION OF COASTAL<br>MARINE AREA (PERMANENT)       |                             |
| EXISTING FEATURES | TEMPORARY OCCUPATION AREA<br>(WITHIN THE CMA)          | $\rightarrow \rightarrow -$ |
|                   | PROPERTY BOUNDARY<br>EXISTING SHARED<br>PATH TO REMAIN | — СМА                       |
| CONSTRUCTION A    | CTIVITIES PLANS, REFER                                 | DRAWI                       |