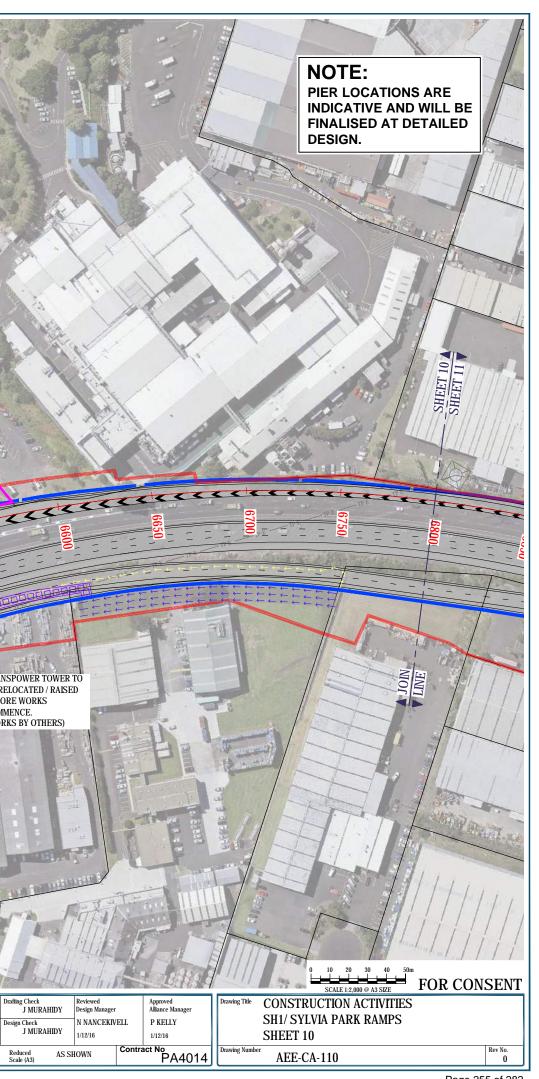

SHEET 9

WAKA KOTAHI

ZTRANSPORT 7 AGENCY

ELE MIT

Street as to Exercise a

12,13 CONSTRUCTION --YARD 8

| Drawn                         | Drafting Check              | Reviewed       | Approved   |
|-------------------------------|-----------------------------|----------------|------------|
| A RAM                         | J MURAHIDY                  | Design Manager | Alliance M |
| Designed                      | Design Check                | N NANCEKIVE    | LL P KELLY |
| L COLLINS                     | J MURAHIDY                  | 1/12/16        | 1/12/16    |
| Scale: Original<br>Scale (A1) | Reduced AS SE<br>Scale (A3) | IOWN           |            |

TRANSPOWER TOWER TO BE RELOCATED / RAISED BEFORE WORKS COMMENCE. (WORKS BY OTHERS)

A JOIN V LINE

AR NN\* PK\* 01/12/2016

Date

Drawn Check'd App'd

DISCLAIMER

This clawing is for the purpose of supporting applications under the RMA for resource consents and designations. All information shown is subject to final design