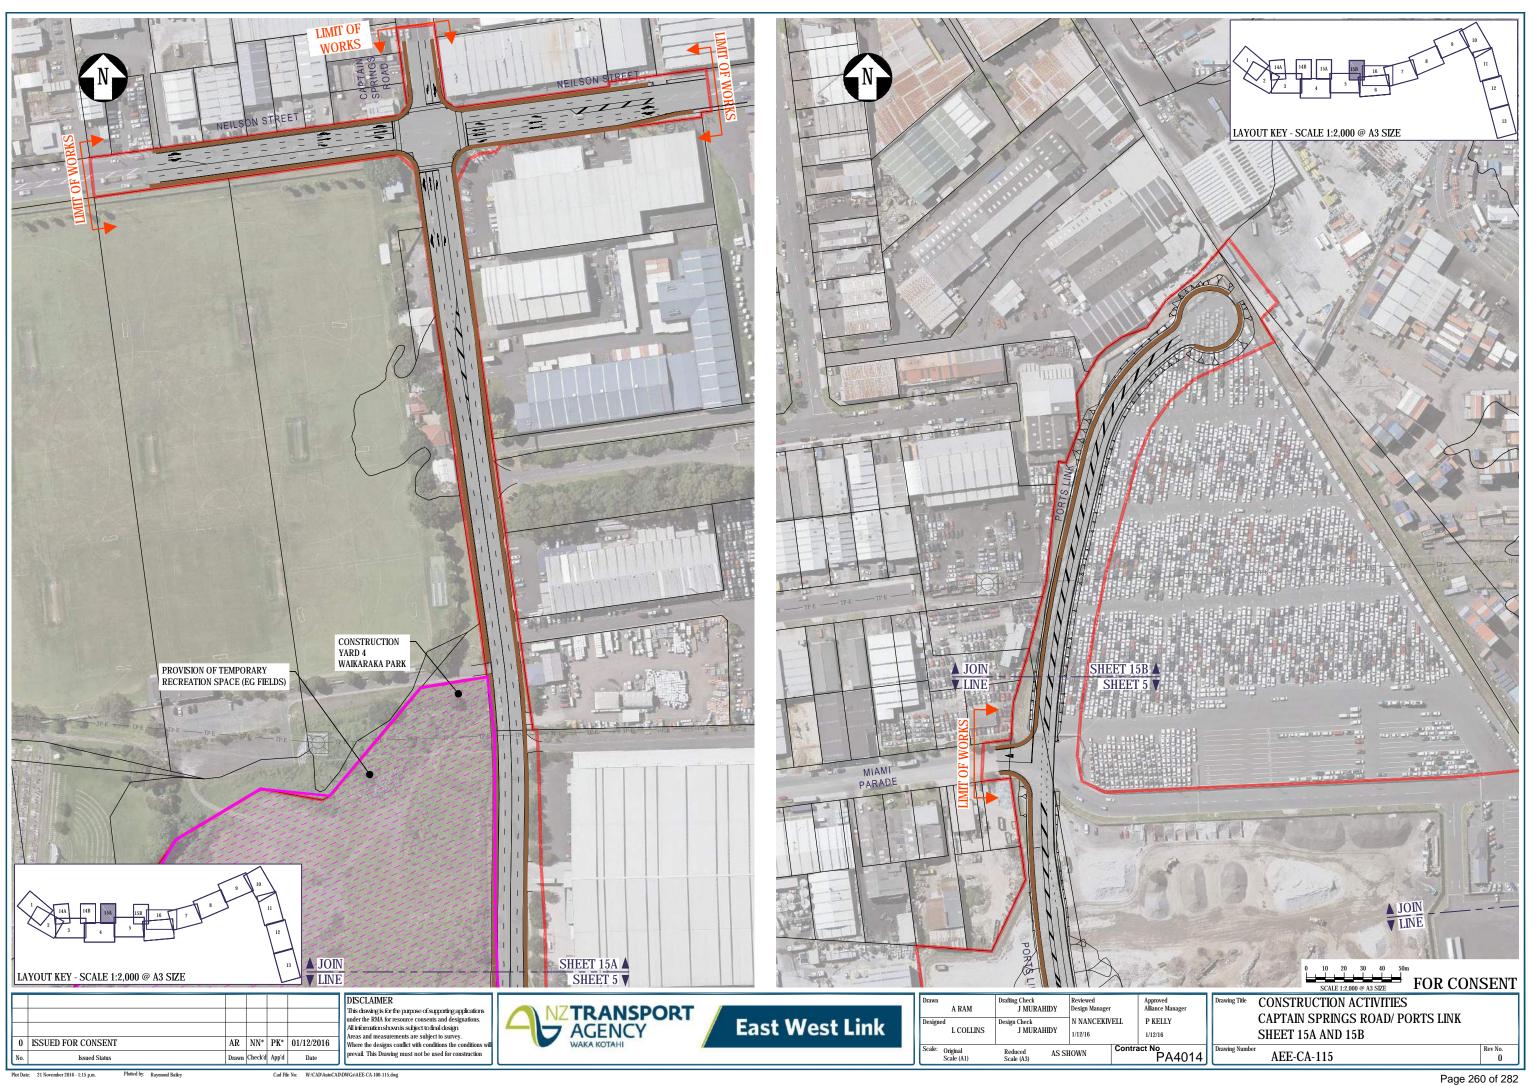

| OF WORKS          | LAYOUT KEY - SCALE 1:2,000 @ A3 SIZE                                                                                                                                                                    |
|-------------------|---------------------------------------------------------------------------------------------------------------------------------------------------------------------------------------------------------|
| ALFRED STREET     | NEILSON<br>STREET                                                                                                                                                                                       |
| ALFRED            |                                                                                                                                                                                                         |
|                   |                                                                                                                                                                                                         |
| TP TP-E           |                                                                                                                                                                                                         |
|                   |                                                                                                                                                                                                         |
| H<br>Manager<br>V | SHEET 14B<br>SHEET 14B<br>SHEET 4<br>SCALE 12.000 @ A3 SIZE<br>FOR CONSENT<br>SCALE 12.000 @ A3 SIZE<br>FOR CONSENT<br>SCALE 12.000 @ A3 SIZE<br>FOR CONSENT<br>NELLSON STREET INTERCHANGE - LOCAL ROAD |
| x<br>A4014        | NEILSON STREET INTERCHANGE - LOCAL ROAD   SHEET 14A AND 14B   Praving Number   AEE-CA-114   0                                                                                                           |