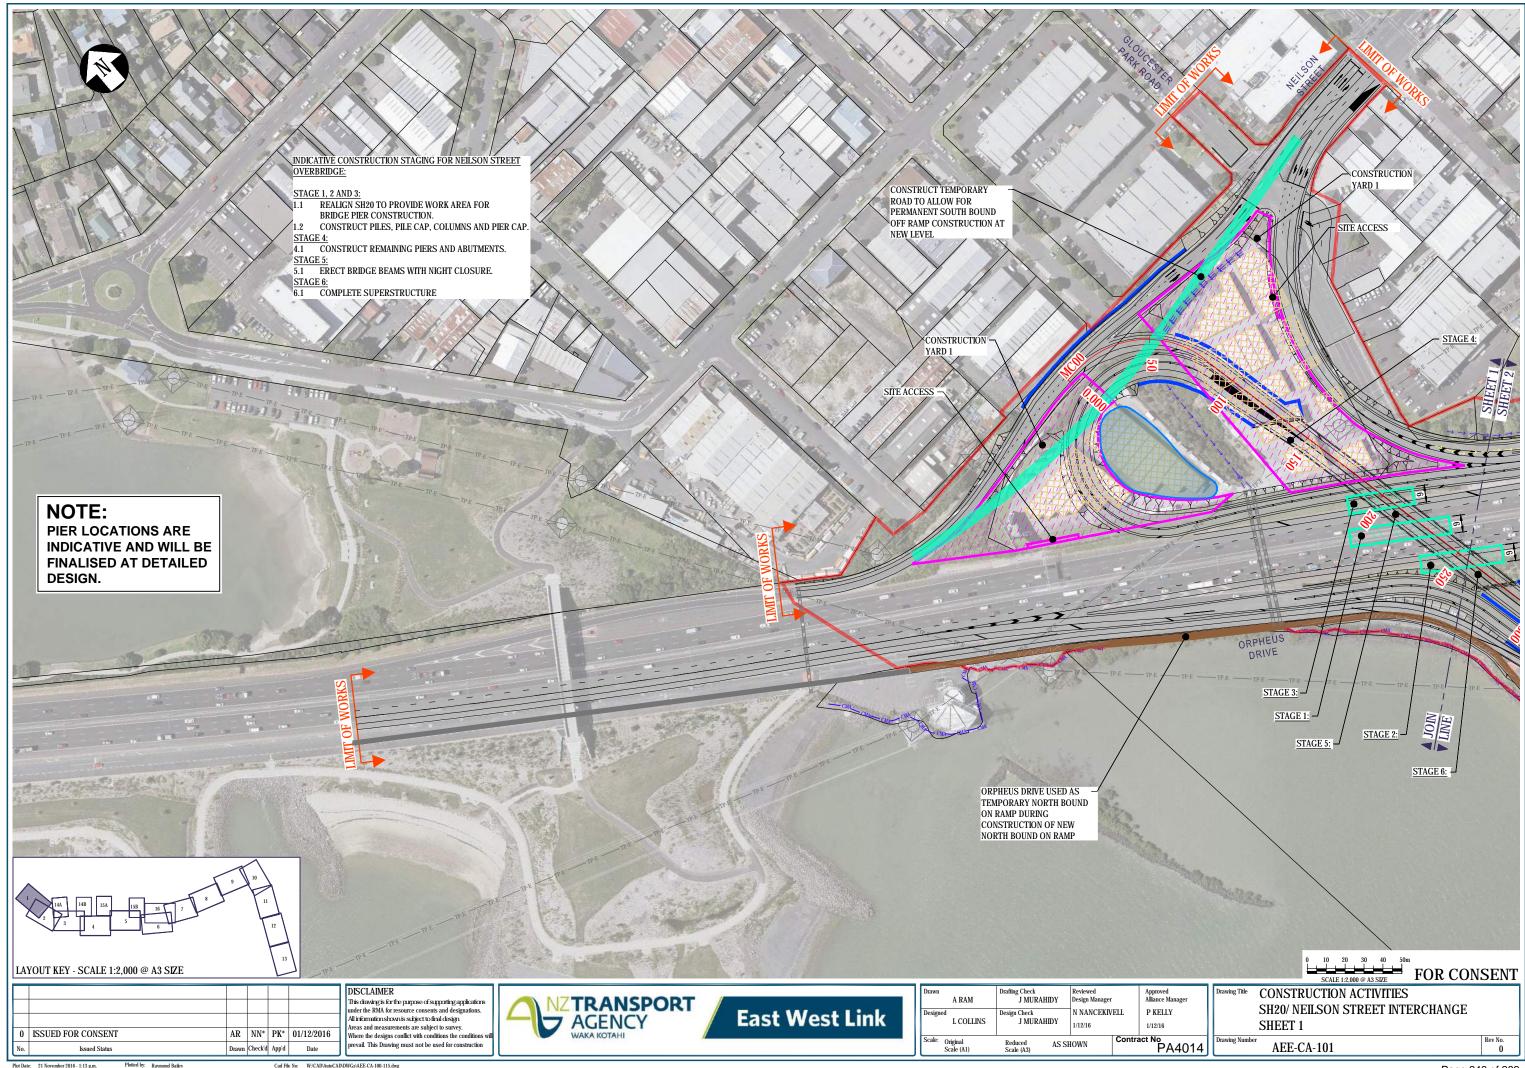

## PLAN SET 11 **CONSTRUCTION ACTIVITIES**

|               | EAST WEST LINK DRAWING REGISTER                                                        |   |           |                 |  |   |
|---------------|----------------------------------------------------------------------------------------|---|-----------|-----------------|--|---|
| DWG<br>NUMBER | DRAWING TITLE                                                                          |   | DAT       | TE AND REVISION |  |   |
|               |                                                                                        |   | 1/12/2016 | 14/12/2016      |  |   |
|               | PLAN SET 11 - CONSTRUCTION ACTIVITIES                                                  |   |           |                 |  |   |
| AEE-CA-001    | CONSTRUCTION ACTIVITIES - EAST WEST LINK - DRAWING INDEX, NOTES AND LEGEND             | 1 | 0         | 1               |  |   |
| AEE-CA-100    | CONSTRUCTION ACTIVITIES - EAST WEST LINK - OVERVIEW PLAN                               | 1 | 0         | 1               |  |   |
| AEE-CA-101    | CONSTRUCTION ACTIVITIES - SH20/NEILSON STREET INTERCHANGE - SHEET 1                    | 0 | 0         |                 |  |   |
| AEE-CA-102    | CONSTRUCTION ACTIVITIES - NEILSON STREET INTERCHANGE - SHEET 2                         | 0 | 0         |                 |  |   |
| AEE-CA-103    | CONSTRUCTION ACTIVITIES - EAST WEST LINK/GALWAY STREET - SHEET 3                       | 0 | 0         |                 |  |   |
| AEE-CA-104    | CONSTRUCTION ACTIVITIES - EMBANKMENT - SHEET 4                                         | 0 | 0         |                 |  |   |
| AEE-CA-105    | CONSTRUCTION ACTIVITIES - EMBANKMENT - SHEET 5                                         | 0 | 0         |                 |  |   |
| AEE-CA-106    | CONSTRUCTION ACTIVITIES - EMBANKMENT/ANNS CREEK - SHEET 6                              | 0 | 0         |                 |  |   |
| AEE-CA-107    | CONSTRUCTION ACTIVITIES - ANNS CREEK - SHEET 7                                         | 1 | 0         | 1               |  |   |
| AEE-CA-108    | CONSTRUCTION ACTIVITIES - ANNS CREEK/SYLVIA PARK ROAD - SHEET 8                        | 1 | 0         | 1               |  |   |
| AEE-CA-109    | CONSTRUCTION ACTIVITIES - ANNS CREEK/SYLVIA PARK RAMPS - SHEET 9                       | 1 | 0         | 1               |  |   |
| AEE-CA-110    | CONSTRUCTION ACTIVITIES - SH1/SYLVIA PARK RAMPS - SHEET 10                             | 0 | 0         |                 |  |   |
| AEE-CA-111    | CONSTRUCTION ACTIVITIES - SH1/PANAMA ROAD - SHEET 11                                   | 0 | 0         |                 |  |   |
| AEE-CA-112    | CONSTRUCTION ACTIVITIES - SH1/OTAHUHU CREEK - SHEET 12                                 | 0 | 0         |                 |  |   |
| AEE-CA-113    | CONSTRUCTION ACTIVITIES - PRINCES STREET INTERCHANGE - SHEET 13                        | 0 | 0         |                 |  |   |
| AEE-CA-114    | CONSTRUCTION ACTIVITIES - NEILSON STREET INTERCHANGE - LOCAL ROADS - SHEET 14A AND 14B | 0 | 0         |                 |  |   |
| AEE-CA-115    | CONSTRUCTION ACTIVITIES - CAPTAIN SPRINGS ROAD/ PORTS LINK - SHEET 15A AND 15B         | 0 | 0         |                 |  |   |
| AEE-CA-116    | CONSTRUCTION ACTIVITIES - EMBANKMENT - SHEET 16                                        | 0 | 0         |                 |  |   |
| AEE-CA-201    | CONSTRUCTION ACTIVITIES - SH1/PANAMA ROAD - BRIDGE STAGING PLAN                        | 0 | 0         |                 |  |   |
| AEE-CA-202    | CONSTRUCTION ACTIVITIES - SH1/OTAHUHU CREEK - BRIDGE STAGING PLAN                      | 0 | 0         |                 |  |   |
| AEE-CA-203    | CONSTRUCTION ACTIVITIES - PRINCES STREET INTERCHANGE - BRIDGE STAGING PLAN             | 0 | 0         |                 |  | 1 |

| OF WORKS          | LAYOUT KEY - SCALE 1:2,000 @ A3 SIZE                                                                                                                                                                    |
|-------------------|---------------------------------------------------------------------------------------------------------------------------------------------------------------------------------------------------------|
| ALFRED STREET     | NEILSON<br>STREET                                                                                                                                                                                       |
| ALFRED            |                                                                                                                                                                                                         |
|                   |                                                                                                                                                                                                         |
| TP TP-E           |                                                                                                                                                                                                         |
|                   |                                                                                                                                                                                                         |
| H<br>Manager<br>V | SHEET 14B<br>SHEET 14B<br>SHEET 4<br>SCALE 12.000 @ A3 SIZE<br>FOR CONSENT<br>SCALE 12.000 @ A3 SIZE<br>FOR CONSENT<br>SCALE 12.000 @ A3 SIZE<br>FOR CONSENT<br>NELLSON STREET INTERCHANGE - LOCAL ROAD |
| x<br>A4014        | NEILSON STREET INTERCHANGE - LOCAL ROAD   SHEET 14A AND 14B   Praving Number   AEE-CA-114   0                                                                                                           |