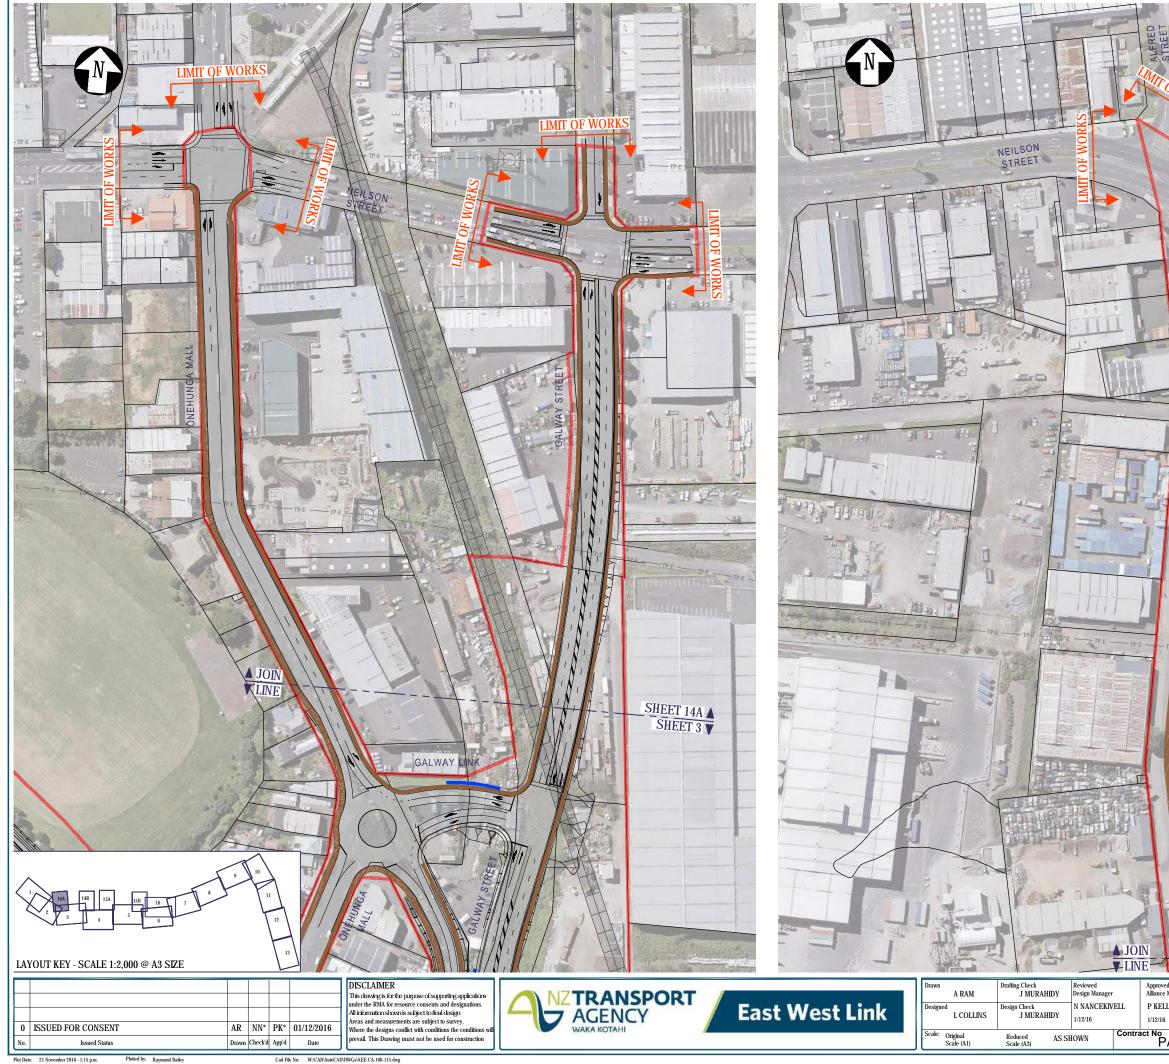

| OF WORKS          | LAYOUT KEY - SCALE 1:2,000 @ A3 SIZE                                                                                                                                                                    |
|-------------------|---------------------------------------------------------------------------------------------------------------------------------------------------------------------------------------------------------|
| ALFRED STREET     | NEILSON<br>STREET                                                                                                                                                                                       |
| ALFRED            |                                                                                                                                                                                                         |
|                   |                                                                                                                                                                                                         |
| TP TP-E           |                                                                                                                                                                                                         |
|                   |                                                                                                                                                                                                         |
| H<br>Manager<br>V | SHEET 14B<br>SHEET 14B<br>SHEET 4<br>SCALE 12.000 @ A3 SIZE<br>FOR CONSENT<br>SCALE 12.000 @ A3 SIZE<br>FOR CONSENT<br>SCALE 12.000 @ A3 SIZE<br>FOR CONSENT<br>NELLSON STREET INTERCHANGE - LOCAL ROAD |
| x<br>A4014        | NEILSON STREET INTERCHANGE - LOCAL ROAD   SHEET 14A AND 14B   Praving Number   AEE-CA-114   0                                                                                                           |