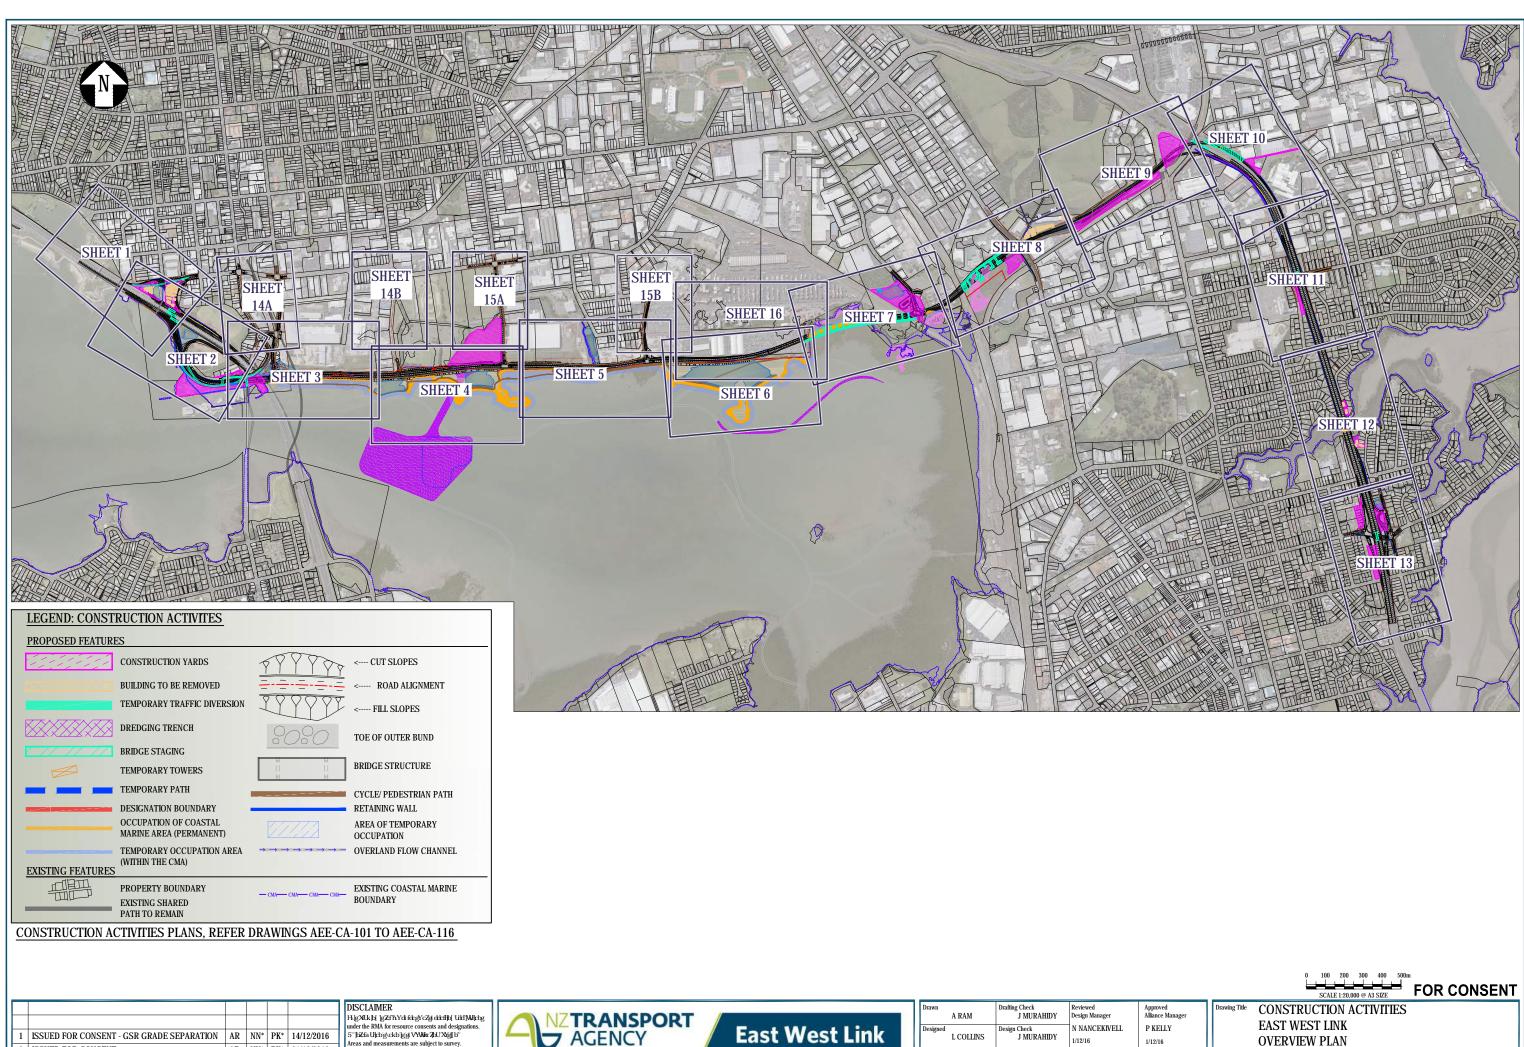

## PLAN SET 11 **CONSTRUCTION ACTIVITIES**

|               | EAST WEST LINK DRAWING REGISTER                                                        |   |           |                 |  |   |
|---------------|----------------------------------------------------------------------------------------|---|-----------|-----------------|--|---|
| DWG<br>NUMBER | DRAWING TITLE                                                                          |   | DAT       | TE AND REVISION |  |   |
|               |                                                                                        |   | 1/12/2016 | 14/12/2016      |  |   |
|               | PLAN SET 11 - CONSTRUCTION ACTIVITIES                                                  |   |           |                 |  |   |
| AEE-CA-001    | CONSTRUCTION ACTIVITIES - EAST WEST LINK - DRAWING INDEX, NOTES AND LEGEND             | 1 | 0         | 1               |  |   |
| AEE-CA-100    | CONSTRUCTION ACTIVITIES - EAST WEST LINK - OVERVIEW PLAN                               | 1 | 0         | 1               |  |   |
| AEE-CA-101    | CONSTRUCTION ACTIVITIES - SH20/NEILSON STREET INTERCHANGE - SHEET 1                    | 0 | 0         |                 |  |   |
| AEE-CA-102    | CONSTRUCTION ACTIVITIES - NEILSON STREET INTERCHANGE - SHEET 2                         | 0 | 0         |                 |  |   |
| AEE-CA-103    | CONSTRUCTION ACTIVITIES - EAST WEST LINK/GALWAY STREET - SHEET 3                       | 0 | 0         |                 |  |   |
| AEE-CA-104    | CONSTRUCTION ACTIVITIES - EMBANKMENT - SHEET 4                                         | 0 | 0         |                 |  |   |
| AEE-CA-105    | CONSTRUCTION ACTIVITIES - EMBANKMENT - SHEET 5                                         | 0 | 0         |                 |  |   |
| AEE-CA-106    | CONSTRUCTION ACTIVITIES - EMBANKMENT/ANNS CREEK - SHEET 6                              | 0 | 0         |                 |  |   |
| AEE-CA-107    | CONSTRUCTION ACTIVITIES - ANNS CREEK - SHEET 7                                         | 1 | 0         | 1               |  |   |
| AEE-CA-108    | CONSTRUCTION ACTIVITIES - ANNS CREEK/SYLVIA PARK ROAD - SHEET 8                        | 1 | 0         | 1               |  |   |
| AEE-CA-109    | CONSTRUCTION ACTIVITIES - ANNS CREEK/SYLVIA PARK RAMPS - SHEET 9                       | 1 | 0         | 1               |  |   |
| AEE-CA-110    | CONSTRUCTION ACTIVITIES - SH1/SYLVIA PARK RAMPS - SHEET 10                             | 0 | 0         |                 |  |   |
| AEE-CA-111    | CONSTRUCTION ACTIVITIES - SH1/PANAMA ROAD - SHEET 11                                   | 0 | 0         |                 |  |   |
| AEE-CA-112    | CONSTRUCTION ACTIVITIES - SH1/OTAHUHU CREEK - SHEET 12                                 | 0 | 0         |                 |  |   |
| AEE-CA-113    | CONSTRUCTION ACTIVITIES - PRINCES STREET INTERCHANGE - SHEET 13                        | 0 | 0         |                 |  |   |
| AEE-CA-114    | CONSTRUCTION ACTIVITIES - NEILSON STREET INTERCHANGE - LOCAL ROADS - SHEET 14A AND 14B | 0 | 0         |                 |  |   |
| AEE-CA-115    | CONSTRUCTION ACTIVITIES - CAPTAIN SPRINGS ROAD/ PORTS LINK - SHEET 15A AND 15B         | 0 | 0         |                 |  |   |
| AEE-CA-116    | CONSTRUCTION ACTIVITIES - EMBANKMENT - SHEET 16                                        | 0 | 0         |                 |  |   |
| AEE-CA-201    | CONSTRUCTION ACTIVITIES - SH1/PANAMA ROAD - BRIDGE STAGING PLAN                        | 0 | 0         |                 |  |   |
| AEE-CA-202    | CONSTRUCTION ACTIVITIES - SH1/OTAHUHU CREEK - BRIDGE STAGING PLAN                      | 0 | 0         |                 |  |   |
| AEE-CA-203    | CONSTRUCTION ACTIVITIES - PRINCES STREET INTERCHANGE - BRIDGE STAGING PLAN             | 0 | 0         |                 |  | 1 |

| LEGEND: CONST     | RUCTION ACTIVITES                                      |                             |
|-------------------|--------------------------------------------------------|-----------------------------|
| PROPOSED FEATURE  | ES                                                     |                             |
|                   | CONSTRUCTION YARDS                                     | PP                          |
|                   | BUILDING TO BE REMOVED                                 |                             |
|                   | TEMPORARY TRAFFIC DIVERSION                            | Y                           |
|                   | DREDGING TRENCH                                        | 0                           |
|                   | BRIDGE STAGING                                         |                             |
|                   | TEMPORARY TOWERS                                       |                             |
|                   | TEMPORARY PATH                                         |                             |
|                   | DESIGNATION BOUNDARY                                   |                             |
|                   | OCCUPATION OF COASTAL<br>MARINE AREA (PERMANENT)       |                             |
| EXISTING FEATURES | TEMPORARY OCCUPATION AREA<br>(WITHIN THE CMA)          | $\rightarrow \rightarrow -$ |
|                   | PROPERTY BOUNDARY<br>EXISTING SHARED<br>PATH TO REMAIN | — СМА                       |
| CONSTRUCTION A    | CTIVITIES PLANS, REFER                                 | DRAWI                       |