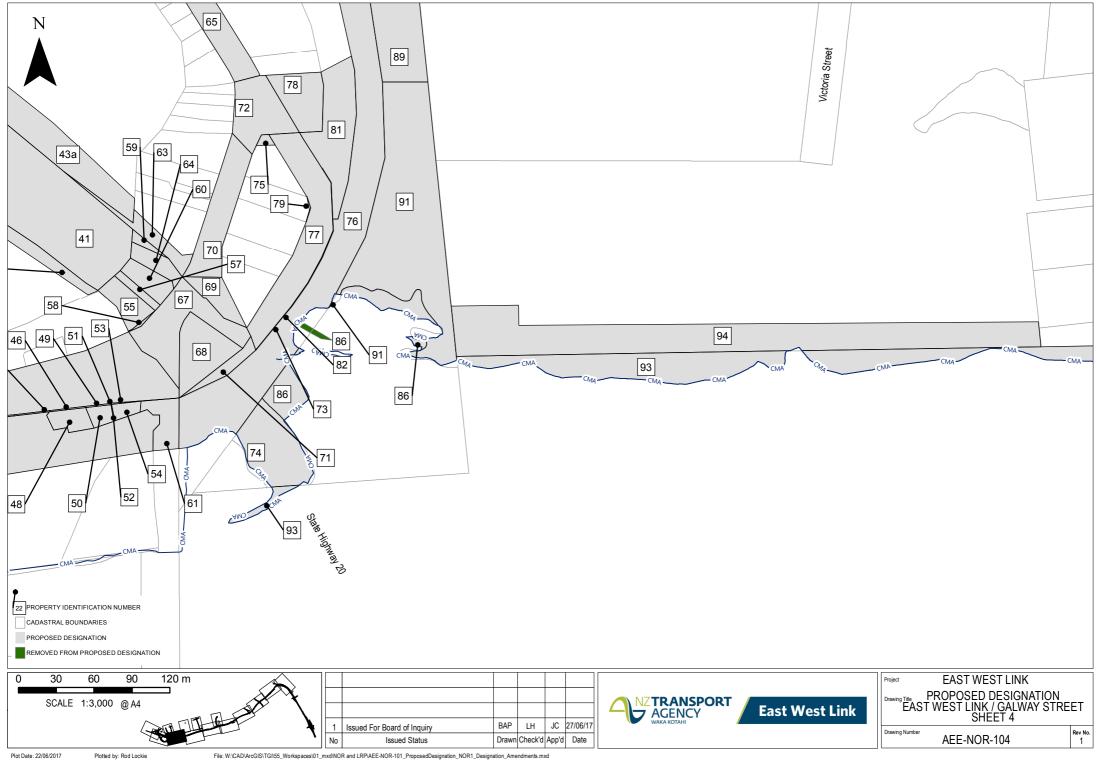

| Property<br>Reference | Title      | Legal Description                                                           | Address                                                                                                                                                                                                                                                                                                                                                                                                                                                                                                                                                                                                                                                                                                                                                                                                                                                                                                                                                                                                                                                                                                                                                                                                                                                                                                                                                                                                                                                                                                                                                                                                                                                                                                                                                                                                                                                                                                                                                                                                                                                                                                                        | December 2016  Land to be  Designated  (m²)(approx) | June 2017<br>Land to be<br>Designated<br>(m²)(approx) |
|-----------------------|------------|-----------------------------------------------------------------------------|--------------------------------------------------------------------------------------------------------------------------------------------------------------------------------------------------------------------------------------------------------------------------------------------------------------------------------------------------------------------------------------------------------------------------------------------------------------------------------------------------------------------------------------------------------------------------------------------------------------------------------------------------------------------------------------------------------------------------------------------------------------------------------------------------------------------------------------------------------------------------------------------------------------------------------------------------------------------------------------------------------------------------------------------------------------------------------------------------------------------------------------------------------------------------------------------------------------------------------------------------------------------------------------------------------------------------------------------------------------------------------------------------------------------------------------------------------------------------------------------------------------------------------------------------------------------------------------------------------------------------------------------------------------------------------------------------------------------------------------------------------------------------------------------------------------------------------------------------------------------------------------------------------------------------------------------------------------------------------------------------------------------------------------------------------------------------------------------------------------------------------|-----------------------------------------------------|-------------------------------------------------------|
| 1                     |            | Hydro                                                                       |                                                                                                                                                                                                                                                                                                                                                                                                                                                                                                                                                                                                                                                                                                                                                                                                                                                                                                                                                                                                                                                                                                                                                                                                                                                                                                                                                                                                                                                                                                                                                                                                                                                                                                                                                                                                                                                                                                                                                                                                                                                                                                                                | 183                                                 | 183                                                   |
| 2                     | NA9B/1172  | Road Part Tidal Lands Manukau Harbour Provincial                            | State Highway 20 1 Orpheus Drive, Onehunga                                                                                                                                                                                                                                                                                                                                                                                                                                                                                                                                                                                                                                                                                                                                                                                                                                                                                                                                                                                                                                                                                                                                                                                                                                                                                                                                                                                                                                                                                                                                                                                                                                                                                                                                                                                                                                                                                                                                                                                                                                                                                     | 1188<br>159                                         | 1188<br>159                                           |
| Ŭ                     | 10.00,1112 | Superintendents Grant                                                       | T Offices 21170, Officially                                                                                                                                                                                                                                                                                                                                                                                                                                                                                                                                                                                                                                                                                                                                                                                                                                                                                                                                                                                                                                                                                                                                                                                                                                                                                                                                                                                                                                                                                                                                                                                                                                                                                                                                                                                                                                                                                                                                                                                                                                                                                                    | 100                                                 | 100                                                   |
| 4                     |            | Road                                                                        | 1 Orpheus Drive, Onehunga                                                                                                                                                                                                                                                                                                                                                                                                                                                                                                                                                                                                                                                                                                                                                                                                                                                                                                                                                                                                                                                                                                                                                                                                                                                                                                                                                                                                                                                                                                                                                                                                                                                                                                                                                                                                                                                                                                                                                                                                                                                                                                      | 4180                                                | 4180                                                  |
| 5                     |            | Road                                                                        | State Highway 20                                                                                                                                                                                                                                                                                                                                                                                                                                                                                                                                                                                                                                                                                                                                                                                                                                                                                                                                                                                                                                                                                                                                                                                                                                                                                                                                                                                                                                                                                                                                                                                                                                                                                                                                                                                                                                                                                                                                                                                                                                                                                                               | 107                                                 | 107                                                   |
| 7                     |            | Road<br>Road                                                                | State Highway 20 off ramp Orpheus Drive                                                                                                                                                                                                                                                                                                                                                                                                                                                                                                                                                                                                                                                                                                                                                                                                                                                                                                                                                                                                                                                                                                                                                                                                                                                                                                                                                                                                                                                                                                                                                                                                                                                                                                                                                                                                                                                                                                                                                                                                                                                                                        | 5620                                                | 5620                                                  |
| 8                     |            | Road                                                                        | State Highway 20                                                                                                                                                                                                                                                                                                                                                                                                                                                                                                                                                                                                                                                                                                                                                                                                                                                                                                                                                                                                                                                                                                                                                                                                                                                                                                                                                                                                                                                                                                                                                                                                                                                                                                                                                                                                                                                                                                                                                                                                                                                                                                               | 16095                                               | 16095                                                 |
| 9                     | NA8D/1266  | Lot 1 DP 55520                                                              | 2 Hill Street, Onehunga                                                                                                                                                                                                                                                                                                                                                                                                                                                                                                                                                                                                                                                                                                                                                                                                                                                                                                                                                                                                                                                                                                                                                                                                                                                                                                                                                                                                                                                                                                                                                                                                                                                                                                                                                                                                                                                                                                                                                                                                                                                                                                        | 239                                                 | 239                                                   |
| 10                    |            | Part Tidal Lands Manukau Harbour Survey Office<br>Plan 17449                | 1 Orpheus Drive, Onehunga                                                                                                                                                                                                                                                                                                                                                                                                                                                                                                                                                                                                                                                                                                                                                                                                                                                                                                                                                                                                                                                                                                                                                                                                                                                                                                                                                                                                                                                                                                                                                                                                                                                                                                                                                                                                                                                                                                                                                                                                                                                                                                      | 433                                                 | 433                                                   |
| 11                    | NA79D/201  | Road<br>Lot 1 DP 135208                                                     | Neilson Street on ramp  11 Gloucester Park Road, Onehunga                                                                                                                                                                                                                                                                                                                                                                                                                                                                                                                                                                                                                                                                                                                                                                                                                                                                                                                                                                                                                                                                                                                                                                                                                                                                                                                                                                                                                                                                                                                                                                                                                                                                                                                                                                                                                                                                                                                                                                                                                                                                      | 18913                                               |                                                       |
| 13                    |            | Section 105 SO 443549                                                       | 11 Gloucester Park Road, Onehunga                                                                                                                                                                                                                                                                                                                                                                                                                                                                                                                                                                                                                                                                                                                                                                                                                                                                                                                                                                                                                                                                                                                                                                                                                                                                                                                                                                                                                                                                                                                                                                                                                                                                                                                                                                                                                                                                                                                                                                                                                                                                                              | 11                                                  | 11                                                    |
|                       | 684126     | Section 106 SO 443549                                                       | , ,                                                                                                                                                                                                                                                                                                                                                                                                                                                                                                                                                                                                                                                                                                                                                                                                                                                                                                                                                                                                                                                                                                                                                                                                                                                                                                                                                                                                                                                                                                                                                                                                                                                                                                                                                                                                                                                                                                                                                                                                                                                                                                                            | 16                                                  | 16                                                    |
| 15                    |            | Road                                                                        | Orpheus Drive                                                                                                                                                                                                                                                                                                                                                                                                                                                                                                                                                                                                                                                                                                                                                                                                                                                                                                                                                                                                                                                                                                                                                                                                                                                                                                                                                                                                                                                                                                                                                                                                                                                                                                                                                                                                                                                                                                                                                                                                                                                                                                                  | 597                                                 | 597                                                   |
| 16<br>17              |            | Road<br>Road                                                                | Orpheus Drive Onehunga Harbour Road                                                                                                                                                                                                                                                                                                                                                                                                                                                                                                                                                                                                                                                                                                                                                                                                                                                                                                                                                                                                                                                                                                                                                                                                                                                                                                                                                                                                                                                                                                                                                                                                                                                                                                                                                                                                                                                                                                                                                                                                                                                                                            | 217<br>1075                                         | 217<br>1075                                           |
| 18                    |            | Part Lot 6 DP 135212                                                        | Onenunga Harbour Road                                                                                                                                                                                                                                                                                                                                                                                                                                                                                                                                                                                                                                                                                                                                                                                                                                                                                                                                                                                                                                                                                                                                                                                                                                                                                                                                                                                                                                                                                                                                                                                                                                                                                                                                                                                                                                                                                                                                                                                                                                                                                                          | 1075                                                | 1075                                                  |
| 20                    |            | Road                                                                        | State Highway 20                                                                                                                                                                                                                                                                                                                                                                                                                                                                                                                                                                                                                                                                                                                                                                                                                                                                                                                                                                                                                                                                                                                                                                                                                                                                                                                                                                                                                                                                                                                                                                                                                                                                                                                                                                                                                                                                                                                                                                                                                                                                                                               | 458                                                 | 458                                                   |
| 21                    |            | Road                                                                        | Gloucester Park Road, Onehunga                                                                                                                                                                                                                                                                                                                                                                                                                                                                                                                                                                                                                                                                                                                                                                                                                                                                                                                                                                                                                                                                                                                                                                                                                                                                                                                                                                                                                                                                                                                                                                                                                                                                                                                                                                                                                                                                                                                                                                                                                                                                                                 | 4118                                                | 4118                                                  |
| 22                    | 114 00F /  | Road                                                                        | State Highway 20                                                                                                                                                                                                                                                                                                                                                                                                                                                                                                                                                                                                                                                                                                                                                                                                                                                                                                                                                                                                                                                                                                                                                                                                                                                                                                                                                                                                                                                                                                                                                                                                                                                                                                                                                                                                                                                                                                                                                                                                                                                                                                               | 3352                                                | 3352                                                  |
|                       | NA66B/285  | Lot 1 DP 116495                                                             | 62 Onehunga Mall, Onehunga<br>Neilson Street                                                                                                                                                                                                                                                                                                                                                                                                                                                                                                                                                                                                                                                                                                                                                                                                                                                                                                                                                                                                                                                                                                                                                                                                                                                                                                                                                                                                                                                                                                                                                                                                                                                                                                                                                                                                                                                                                                                                                                                                                                                                                   | 529                                                 | 529                                                   |
| 24<br>25              |            | Road<br>Road                                                                | Gloucester Park Road, Onehunga                                                                                                                                                                                                                                                                                                                                                                                                                                                                                                                                                                                                                                                                                                                                                                                                                                                                                                                                                                                                                                                                                                                                                                                                                                                                                                                                                                                                                                                                                                                                                                                                                                                                                                                                                                                                                                                                                                                                                                                                                                                                                                 | 890<br>945                                          | 890<br>945                                            |
| 26                    |            | Section 1 SO 463454                                                         | Gloucester Park Road, Onehunga                                                                                                                                                                                                                                                                                                                                                                                                                                                                                                                                                                                                                                                                                                                                                                                                                                                                                                                                                                                                                                                                                                                                                                                                                                                                                                                                                                                                                                                                                                                                                                                                                                                                                                                                                                                                                                                                                                                                                                                                                                                                                                 | 13                                                  | 13                                                    |
| 27                    |            | Part Lot 6 DP 135212                                                        | ,                                                                                                                                                                                                                                                                                                                                                                                                                                                                                                                                                                                                                                                                                                                                                                                                                                                                                                                                                                                                                                                                                                                                                                                                                                                                                                                                                                                                                                                                                                                                                                                                                                                                                                                                                                                                                                                                                                                                                                                                                                                                                                                              | 421                                                 | 421                                                   |
| 28                    |            | Section 2 SO 463454                                                         | Gloucester Park Road, Onehunga                                                                                                                                                                                                                                                                                                                                                                                                                                                                                                                                                                                                                                                                                                                                                                                                                                                                                                                                                                                                                                                                                                                                                                                                                                                                                                                                                                                                                                                                                                                                                                                                                                                                                                                                                                                                                                                                                                                                                                                                                                                                                                 | 18                                                  | 18                                                    |
|                       | 634840     | Section 12 SO 463454                                                        | 10 Gloucester Park Road, Onehunga                                                                                                                                                                                                                                                                                                                                                                                                                                                                                                                                                                                                                                                                                                                                                                                                                                                                                                                                                                                                                                                                                                                                                                                                                                                                                                                                                                                                                                                                                                                                                                                                                                                                                                                                                                                                                                                                                                                                                                                                                                                                                              | 251                                                 | 251                                                   |
| 30                    | 634834     | Section 3 SO 463454<br>Section 13 SO 463454                                 | Neilson Street, Onehunga  10 Gloucester Park Road, Onehunga                                                                                                                                                                                                                                                                                                                                                                                                                                                                                                                                                                                                                                                                                                                                                                                                                                                                                                                                                                                                                                                                                                                                                                                                                                                                                                                                                                                                                                                                                                                                                                                                                                                                                                                                                                                                                                                                                                                                                                                                                                                                    | 238<br>136                                          | 238<br>136                                            |
| 32                    | 001001     | Part Lot 6 DP 135212                                                        | To Cloudostor Functional, Chorlange                                                                                                                                                                                                                                                                                                                                                                                                                                                                                                                                                                                                                                                                                                                                                                                                                                                                                                                                                                                                                                                                                                                                                                                                                                                                                                                                                                                                                                                                                                                                                                                                                                                                                                                                                                                                                                                                                                                                                                                                                                                                                            | 16                                                  | 16                                                    |
|                       | 634837     | Section 14 SO 463454                                                        | 31 Neilson Street, Onehunga                                                                                                                                                                                                                                                                                                                                                                                                                                                                                                                                                                                                                                                                                                                                                                                                                                                                                                                                                                                                                                                                                                                                                                                                                                                                                                                                                                                                                                                                                                                                                                                                                                                                                                                                                                                                                                                                                                                                                                                                                                                                                                    | 102                                                 | 102                                                   |
| 34                    |            | Section 4 SO 463454                                                         | Neilson Street, Onehunga                                                                                                                                                                                                                                                                                                                                                                                                                                                                                                                                                                                                                                                                                                                                                                                                                                                                                                                                                                                                                                                                                                                                                                                                                                                                                                                                                                                                                                                                                                                                                                                                                                                                                                                                                                                                                                                                                                                                                                                                                                                                                                       | 42                                                  | 42                                                    |
| 35                    |            | Road                                                                        | Neilson Street, Onehunga                                                                                                                                                                                                                                                                                                                                                                                                                                                                                                                                                                                                                                                                                                                                                                                                                                                                                                                                                                                                                                                                                                                                                                                                                                                                                                                                                                                                                                                                                                                                                                                                                                                                                                                                                                                                                                                                                                                                                                                                                                                                                                       | 1552                                                | 1552                                                  |
| 36<br>37              |            | Section 11 SO 463454<br>Section 5 SO 463454                                 | Neilson Street, Onehunga<br>Neilson Street, Onehunga                                                                                                                                                                                                                                                                                                                                                                                                                                                                                                                                                                                                                                                                                                                                                                                                                                                                                                                                                                                                                                                                                                                                                                                                                                                                                                                                                                                                                                                                                                                                                                                                                                                                                                                                                                                                                                                                                                                                                                                                                                                                           | 108                                                 | 108<br>40                                             |
| 38                    |            | Section 6 SO 463454                                                         | Neilson Street, Onehunga                                                                                                                                                                                                                                                                                                                                                                                                                                                                                                                                                                                                                                                                                                                                                                                                                                                                                                                                                                                                                                                                                                                                                                                                                                                                                                                                                                                                                                                                                                                                                                                                                                                                                                                                                                                                                                                                                                                                                                                                                                                                                                       | 38                                                  | 38                                                    |
| 39                    |            | Road                                                                        | Onehunga Harbour Road, Onehunga                                                                                                                                                                                                                                                                                                                                                                                                                                                                                                                                                                                                                                                                                                                                                                                                                                                                                                                                                                                                                                                                                                                                                                                                                                                                                                                                                                                                                                                                                                                                                                                                                                                                                                                                                                                                                                                                                                                                                                                                                                                                                                | 20853                                               | 20853                                                 |
|                       | NA79D/208  | Lot 5 DP 135212                                                             | 55 Onehunga Harbour Road, Onehunga                                                                                                                                                                                                                                                                                                                                                                                                                                                                                                                                                                                                                                                                                                                                                                                                                                                                                                                                                                                                                                                                                                                                                                                                                                                                                                                                                                                                                                                                                                                                                                                                                                                                                                                                                                                                                                                                                                                                                                                                                                                                                             | 23255                                               | 23255                                                 |
| 41                    |            | Road Part Provincial Superintendents GRANT                                  | State Highway 20                                                                                                                                                                                                                                                                                                                                                                                                                                                                                                                                                                                                                                                                                                                                                                                                                                                                                                                                                                                                                                                                                                                                                                                                                                                                                                                                                                                                                                                                                                                                                                                                                                                                                                                                                                                                                                                                                                                                                                                                                                                                                                               | 30397<br>21                                         | 30397<br>21                                           |
|                       | NA67C/132  | Allot 2 Sec 50 VILL OF Onehunga                                             | 62 Onehunga Mall, Onehunga                                                                                                                                                                                                                                                                                                                                                                                                                                                                                                                                                                                                                                                                                                                                                                                                                                                                                                                                                                                                                                                                                                                                                                                                                                                                                                                                                                                                                                                                                                                                                                                                                                                                                                                                                                                                                                                                                                                                                                                                                                                                                                     | 7369                                                | 7369                                                  |
|                       | NA67C/132  | Allot 1 Sec 50 VILL OF Onehunga                                             | 62 Onehunga Mall, Onehunga                                                                                                                                                                                                                                                                                                                                                                                                                                                                                                                                                                                                                                                                                                                                                                                                                                                                                                                                                                                                                                                                                                                                                                                                                                                                                                                                                                                                                                                                                                                                                                                                                                                                                                                                                                                                                                                                                                                                                                                                                                                                                                     | 8007                                                | 8007                                                  |
| 44                    |            | Part Allot 19 Sec 30 VILL OF Onehunga                                       |                                                                                                                                                                                                                                                                                                                                                                                                                                                                                                                                                                                                                                                                                                                                                                                                                                                                                                                                                                                                                                                                                                                                                                                                                                                                                                                                                                                                                                                                                                                                                                                                                                                                                                                                                                                                                                                                                                                                                                                                                                                                                                                                | 45                                                  | 45                                                    |
| 45                    |            | Part Allot 24 Sec 30 VILL OF Onehunga                                       |                                                                                                                                                                                                                                                                                                                                                                                                                                                                                                                                                                                                                                                                                                                                                                                                                                                                                                                                                                                                                                                                                                                                                                                                                                                                                                                                                                                                                                                                                                                                                                                                                                                                                                                                                                                                                                                                                                                                                                                                                                                                                                                                | 27                                                  | 27                                                    |
| 46                    |            | Part Allot 18 Sec 30 VILL OF Onehunga<br>Road                               | Neilson Street, Onehunga                                                                                                                                                                                                                                                                                                                                                                                                                                                                                                                                                                                                                                                                                                                                                                                                                                                                                                                                                                                                                                                                                                                                                                                                                                                                                                                                                                                                                                                                                                                                                                                                                                                                                                                                                                                                                                                                                                                                                                                                                                                                                                       | 28<br>159                                           | 28<br>159                                             |
|                       | NA75C/79   | Part Allot 18 Sec 30 VILL OF Onehunga                                       | 17 Onehunga Harbour Road, Onehunga                                                                                                                                                                                                                                                                                                                                                                                                                                                                                                                                                                                                                                                                                                                                                                                                                                                                                                                                                                                                                                                                                                                                                                                                                                                                                                                                                                                                                                                                                                                                                                                                                                                                                                                                                                                                                                                                                                                                                                                                                                                                                             | 518                                                 | 518                                                   |
| 49                    |            | Part Allot 18 Sec 30 VILL OF Onehunga                                       | The state of the s | 21                                                  | 21                                                    |
| 51                    |            | Part Allot 17 Sec 30 VILL OF Onehunga Part Allot 17 Sec 30 VILL OF Onehunga | 19 Onehunga Harbour Road, Onehunga                                                                                                                                                                                                                                                                                                                                                                                                                                                                                                                                                                                                                                                                                                                                                                                                                                                                                                                                                                                                                                                                                                                                                                                                                                                                                                                                                                                                                                                                                                                                                                                                                                                                                                                                                                                                                                                                                                                                                                                                                                                                                             | 280                                                 | 280<br>1                                              |
|                       | NA75C/79   | Part Allot 17 Sec 30 VILL OF Onehunga                                       |                                                                                                                                                                                                                                                                                                                                                                                                                                                                                                                                                                                                                                                                                                                                                                                                                                                                                                                                                                                                                                                                                                                                                                                                                                                                                                                                                                                                                                                                                                                                                                                                                                                                                                                                                                                                                                                                                                                                                                                                                                                                                                                                | 9                                                   | 9                                                     |
| 53<br>54              | NA75C/79   | Part Allot 17 Sec 30 VILL OF Onehunga Part Allot 17 Sec 30 VILL OF Onehunga | 21 Onehunga Harbour Road, Onehunga                                                                                                                                                                                                                                                                                                                                                                                                                                                                                                                                                                                                                                                                                                                                                                                                                                                                                                                                                                                                                                                                                                                                                                                                                                                                                                                                                                                                                                                                                                                                                                                                                                                                                                                                                                                                                                                                                                                                                                                                                                                                                             | 15<br>242                                           | 15<br>242                                             |
| 55                    |            | Road                                                                        | State Highway 20                                                                                                                                                                                                                                                                                                                                                                                                                                                                                                                                                                                                                                                                                                                                                                                                                                                                                                                                                                                                                                                                                                                                                                                                                                                                                                                                                                                                                                                                                                                                                                                                                                                                                                                                                                                                                                                                                                                                                                                                                                                                                                               | 833                                                 | 833                                                   |
| 56                    |            | Road                                                                        | Neilson Street, Onehunga                                                                                                                                                                                                                                                                                                                                                                                                                                                                                                                                                                                                                                                                                                                                                                                                                                                                                                                                                                                                                                                                                                                                                                                                                                                                                                                                                                                                                                                                                                                                                                                                                                                                                                                                                                                                                                                                                                                                                                                                                                                                                                       | 709                                                 | 709                                                   |
| 57                    |            | Road                                                                        | State Highway 20                                                                                                                                                                                                                                                                                                                                                                                                                                                                                                                                                                                                                                                                                                                                                                                                                                                                                                                                                                                                                                                                                                                                                                                                                                                                                                                                                                                                                                                                                                                                                                                                                                                                                                                                                                                                                                                                                                                                                                                                                                                                                                               | 258                                                 | 258                                                   |
| 58<br>59              |            | Road<br>Road                                                                | State Highway 20<br>State Highway 20                                                                                                                                                                                                                                                                                                                                                                                                                                                                                                                                                                                                                                                                                                                                                                                                                                                                                                                                                                                                                                                                                                                                                                                                                                                                                                                                                                                                                                                                                                                                                                                                                                                                                                                                                                                                                                                                                                                                                                                                                                                                                           | 36<br>149                                           | 36<br>149                                             |
| 60                    |            | Road                                                                        | State Highway 20                                                                                                                                                                                                                                                                                                                                                                                                                                                                                                                                                                                                                                                                                                                                                                                                                                                                                                                                                                                                                                                                                                                                                                                                                                                                                                                                                                                                                                                                                                                                                                                                                                                                                                                                                                                                                                                                                                                                                                                                                                                                                                               | 707                                                 | 707                                                   |
| 61                    |            | Road                                                                        | Onehunga Harbour Road, Onehunga                                                                                                                                                                                                                                                                                                                                                                                                                                                                                                                                                                                                                                                                                                                                                                                                                                                                                                                                                                                                                                                                                                                                                                                                                                                                                                                                                                                                                                                                                                                                                                                                                                                                                                                                                                                                                                                                                                                                                                                                                                                                                                | 857                                                 | 857                                                   |
| 62                    |            | Stopped Road Survey Office Plan 61058                                       |                                                                                                                                                                                                                                                                                                                                                                                                                                                                                                                                                                                                                                                                                                                                                                                                                                                                                                                                                                                                                                                                                                                                                                                                                                                                                                                                                                                                                                                                                                                                                                                                                                                                                                                                                                                                                                                                                                                                                                                                                                                                                                                                | 3                                                   | 3                                                     |
|                       | NA68B/92   | Lot 1 DP 118654                                                             | 62 Onehunga Mall, Onehunga                                                                                                                                                                                                                                                                                                                                                                                                                                                                                                                                                                                                                                                                                                                                                                                                                                                                                                                                                                                                                                                                                                                                                                                                                                                                                                                                                                                                                                                                                                                                                                                                                                                                                                                                                                                                                                                                                                                                                                                                                                                                                                     | 872                                                 | 872                                                   |
| 64                    |            | Road<br>Road                                                                | State Highway 20<br>Onehunga Mall                                                                                                                                                                                                                                                                                                                                                                                                                                                                                                                                                                                                                                                                                                                                                                                                                                                                                                                                                                                                                                                                                                                                                                                                                                                                                                                                                                                                                                                                                                                                                                                                                                                                                                                                                                                                                                                                                                                                                                                                                                                                                              | 573<br>6537                                         | 573<br>6537                                           |
| 66                    |            | Road                                                                        | Neilson Street                                                                                                                                                                                                                                                                                                                                                                                                                                                                                                                                                                                                                                                                                                                                                                                                                                                                                                                                                                                                                                                                                                                                                                                                                                                                                                                                                                                                                                                                                                                                                                                                                                                                                                                                                                                                                                                                                                                                                                                                                                                                                                                 | 287                                                 | 287                                                   |
| 67                    |            | Road                                                                        | State Highway 20                                                                                                                                                                                                                                                                                                                                                                                                                                                                                                                                                                                                                                                                                                                                                                                                                                                                                                                                                                                                                                                                                                                                                                                                                                                                                                                                                                                                                                                                                                                                                                                                                                                                                                                                                                                                                                                                                                                                                                                                                                                                                                               | 2639                                                | 2639                                                  |
| 68                    |            | Road                                                                        | State Highway 20                                                                                                                                                                                                                                                                                                                                                                                                                                                                                                                                                                                                                                                                                                                                                                                                                                                                                                                                                                                                                                                                                                                                                                                                                                                                                                                                                                                                                                                                                                                                                                                                                                                                                                                                                                                                                                                                                                                                                                                                                                                                                                               | 1795                                                | 1795                                                  |
| 69                    |            | Road                                                                        | State Highway 20                                                                                                                                                                                                                                                                                                                                                                                                                                                                                                                                                                                                                                                                                                                                                                                                                                                                                                                                                                                                                                                                                                                                                                                                                                                                                                                                                                                                                                                                                                                                                                                                                                                                                                                                                                                                                                                                                                                                                                                                                                                                                                               | 779                                                 | 779                                                   |
| 70                    |            | Road                                                                        | Onehunga Mall                                                                                                                                                                                                                                                                                                                                                                                                                                                                                                                                                                                                                                                                                                                                                                                                                                                                                                                                                                                                                                                                                                                                                                                                                                                                                                                                                                                                                                                                                                                                                                                                                                                                                                                                                                                                                                                                                                                                                                                                                                                                                                                  | 2342                                                | 2342                                                  |
| 71<br>72              |            | Road<br>Road                                                                | State Highway 20 Onehunga Harbour Road, Onehunga                                                                                                                                                                                                                                                                                                                                                                                                                                                                                                                                                                                                                                                                                                                                                                                                                                                                                                                                                                                                                                                                                                                                                                                                                                                                                                                                                                                                                                                                                                                                                                                                                                                                                                                                                                                                                                                                                                                                                                                                                                                                               | 473<br>1928                                         | 473<br>1928                                           |
| 73                    |            | Part Lot 2 DP 78168                                                         | Onehunga Harbour Road, Onehunga                                                                                                                                                                                                                                                                                                                                                                                                                                                                                                                                                                                                                                                                                                                                                                                                                                                                                                                                                                                                                                                                                                                                                                                                                                                                                                                                                                                                                                                                                                                                                                                                                                                                                                                                                                                                                                                                                                                                                                                                                                                                                                | 10                                                  | 1920                                                  |
|                       | NA79D/206  | Lot 3 DP 135212                                                             | Onehunga Harbour Road, Onehunga                                                                                                                                                                                                                                                                                                                                                                                                                                                                                                                                                                                                                                                                                                                                                                                                                                                                                                                                                                                                                                                                                                                                                                                                                                                                                                                                                                                                                                                                                                                                                                                                                                                                                                                                                                                                                                                                                                                                                                                                                                                                                                | 2496                                                | 2496                                                  |