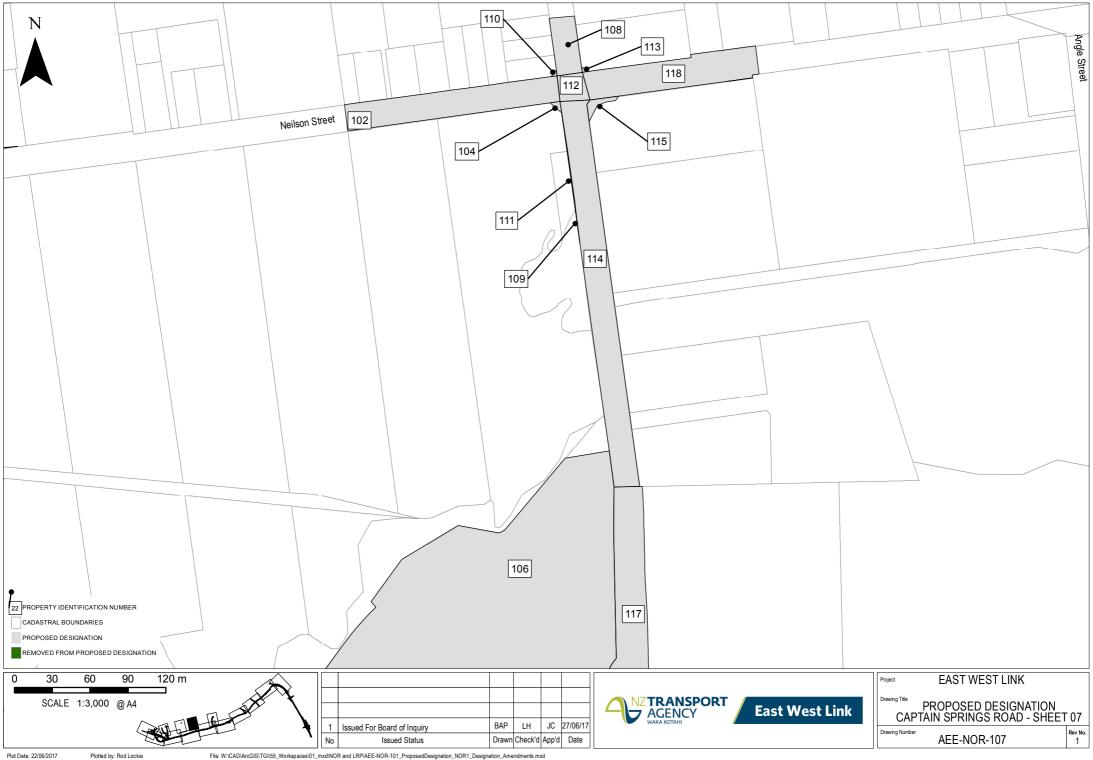

| Property<br>Reference | Title      | Legal Description                                                           | Address                                                                                                                                                                                                                                                                                                                                                                                                                                                                                                                                                                                                                                                                                                                                                                                                                                                                                                                                                                                                                                                                                                                                                                                                                                                                                                                                                                                                                                                                                                                                                                                                                                                                                                                                                                                                                                                                                                                                                                                                                                                                                                                        | December 2016  Land to be  Designated  (m²)(approx) | June 2017<br>Land to be<br>Designated<br>(m²)(approx) |
|-----------------------|------------|-----------------------------------------------------------------------------|--------------------------------------------------------------------------------------------------------------------------------------------------------------------------------------------------------------------------------------------------------------------------------------------------------------------------------------------------------------------------------------------------------------------------------------------------------------------------------------------------------------------------------------------------------------------------------------------------------------------------------------------------------------------------------------------------------------------------------------------------------------------------------------------------------------------------------------------------------------------------------------------------------------------------------------------------------------------------------------------------------------------------------------------------------------------------------------------------------------------------------------------------------------------------------------------------------------------------------------------------------------------------------------------------------------------------------------------------------------------------------------------------------------------------------------------------------------------------------------------------------------------------------------------------------------------------------------------------------------------------------------------------------------------------------------------------------------------------------------------------------------------------------------------------------------------------------------------------------------------------------------------------------------------------------------------------------------------------------------------------------------------------------------------------------------------------------------------------------------------------------|-----------------------------------------------------|-------------------------------------------------------|
| 1                     |            | Hydro                                                                       |                                                                                                                                                                                                                                                                                                                                                                                                                                                                                                                                                                                                                                                                                                                                                                                                                                                                                                                                                                                                                                                                                                                                                                                                                                                                                                                                                                                                                                                                                                                                                                                                                                                                                                                                                                                                                                                                                                                                                                                                                                                                                                                                | 183                                                 | 183                                                   |
| 2                     | NA9B/1172  | Road Part Tidal Lands Manukau Harbour Provincial                            | State Highway 20 1 Orpheus Drive, Onehunga                                                                                                                                                                                                                                                                                                                                                                                                                                                                                                                                                                                                                                                                                                                                                                                                                                                                                                                                                                                                                                                                                                                                                                                                                                                                                                                                                                                                                                                                                                                                                                                                                                                                                                                                                                                                                                                                                                                                                                                                                                                                                     | 1188<br>159                                         | 1188<br>159                                           |
| Ŭ                     | 10.00,1112 | Superintendents Grant                                                       | T Offices 21170, Officially                                                                                                                                                                                                                                                                                                                                                                                                                                                                                                                                                                                                                                                                                                                                                                                                                                                                                                                                                                                                                                                                                                                                                                                                                                                                                                                                                                                                                                                                                                                                                                                                                                                                                                                                                                                                                                                                                                                                                                                                                                                                                                    | 100                                                 | 100                                                   |
| 4                     |            | Road                                                                        | 1 Orpheus Drive, Onehunga                                                                                                                                                                                                                                                                                                                                                                                                                                                                                                                                                                                                                                                                                                                                                                                                                                                                                                                                                                                                                                                                                                                                                                                                                                                                                                                                                                                                                                                                                                                                                                                                                                                                                                                                                                                                                                                                                                                                                                                                                                                                                                      | 4180                                                | 4180                                                  |
| 5                     |            | Road                                                                        | State Highway 20                                                                                                                                                                                                                                                                                                                                                                                                                                                                                                                                                                                                                                                                                                                                                                                                                                                                                                                                                                                                                                                                                                                                                                                                                                                                                                                                                                                                                                                                                                                                                                                                                                                                                                                                                                                                                                                                                                                                                                                                                                                                                                               | 107                                                 | 107                                                   |
| 7                     |            | Road<br>Road                                                                | State Highway 20 off ramp Orpheus Drive                                                                                                                                                                                                                                                                                                                                                                                                                                                                                                                                                                                                                                                                                                                                                                                                                                                                                                                                                                                                                                                                                                                                                                                                                                                                                                                                                                                                                                                                                                                                                                                                                                                                                                                                                                                                                                                                                                                                                                                                                                                                                        | 5620                                                | 5620                                                  |
| 8                     |            | Road                                                                        | State Highway 20                                                                                                                                                                                                                                                                                                                                                                                                                                                                                                                                                                                                                                                                                                                                                                                                                                                                                                                                                                                                                                                                                                                                                                                                                                                                                                                                                                                                                                                                                                                                                                                                                                                                                                                                                                                                                                                                                                                                                                                                                                                                                                               | 16095                                               | 16095                                                 |
| 9                     | NA8D/1266  | Lot 1 DP 55520                                                              | 2 Hill Street, Onehunga                                                                                                                                                                                                                                                                                                                                                                                                                                                                                                                                                                                                                                                                                                                                                                                                                                                                                                                                                                                                                                                                                                                                                                                                                                                                                                                                                                                                                                                                                                                                                                                                                                                                                                                                                                                                                                                                                                                                                                                                                                                                                                        | 239                                                 | 239                                                   |
| 10                    |            | Part Tidal Lands Manukau Harbour Survey Office<br>Plan 17449                | 1 Orpheus Drive, Onehunga                                                                                                                                                                                                                                                                                                                                                                                                                                                                                                                                                                                                                                                                                                                                                                                                                                                                                                                                                                                                                                                                                                                                                                                                                                                                                                                                                                                                                                                                                                                                                                                                                                                                                                                                                                                                                                                                                                                                                                                                                                                                                                      | 433                                                 | 433                                                   |
| 11                    | NA79D/201  | Road<br>Lot 1 DP 135208                                                     | Neilson Street on ramp  11 Gloucester Park Road, Onehunga                                                                                                                                                                                                                                                                                                                                                                                                                                                                                                                                                                                                                                                                                                                                                                                                                                                                                                                                                                                                                                                                                                                                                                                                                                                                                                                                                                                                                                                                                                                                                                                                                                                                                                                                                                                                                                                                                                                                                                                                                                                                      | 18913                                               |                                                       |
| 13                    |            | Section 105 SO 443549                                                       | 11 Gloucester Park Road, Onehunga                                                                                                                                                                                                                                                                                                                                                                                                                                                                                                                                                                                                                                                                                                                                                                                                                                                                                                                                                                                                                                                                                                                                                                                                                                                                                                                                                                                                                                                                                                                                                                                                                                                                                                                                                                                                                                                                                                                                                                                                                                                                                              | 11                                                  | 11                                                    |
|                       | 684126     | Section 106 SO 443549                                                       | , ,                                                                                                                                                                                                                                                                                                                                                                                                                                                                                                                                                                                                                                                                                                                                                                                                                                                                                                                                                                                                                                                                                                                                                                                                                                                                                                                                                                                                                                                                                                                                                                                                                                                                                                                                                                                                                                                                                                                                                                                                                                                                                                                            | 16                                                  | 16                                                    |
| 15                    |            | Road                                                                        | Orpheus Drive                                                                                                                                                                                                                                                                                                                                                                                                                                                                                                                                                                                                                                                                                                                                                                                                                                                                                                                                                                                                                                                                                                                                                                                                                                                                                                                                                                                                                                                                                                                                                                                                                                                                                                                                                                                                                                                                                                                                                                                                                                                                                                                  | 597                                                 | 597                                                   |
| 16<br>17              |            | Road<br>Road                                                                | Orpheus Drive Onehunga Harbour Road                                                                                                                                                                                                                                                                                                                                                                                                                                                                                                                                                                                                                                                                                                                                                                                                                                                                                                                                                                                                                                                                                                                                                                                                                                                                                                                                                                                                                                                                                                                                                                                                                                                                                                                                                                                                                                                                                                                                                                                                                                                                                            | 217<br>1075                                         | 217<br>1075                                           |
| 18                    |            | Part Lot 6 DP 135212                                                        | Onenunga Harbour Road                                                                                                                                                                                                                                                                                                                                                                                                                                                                                                                                                                                                                                                                                                                                                                                                                                                                                                                                                                                                                                                                                                                                                                                                                                                                                                                                                                                                                                                                                                                                                                                                                                                                                                                                                                                                                                                                                                                                                                                                                                                                                                          | 1075                                                | 1075                                                  |
| 20                    |            | Road                                                                        | State Highway 20                                                                                                                                                                                                                                                                                                                                                                                                                                                                                                                                                                                                                                                                                                                                                                                                                                                                                                                                                                                                                                                                                                                                                                                                                                                                                                                                                                                                                                                                                                                                                                                                                                                                                                                                                                                                                                                                                                                                                                                                                                                                                                               | 458                                                 | 458                                                   |
| 21                    |            | Road                                                                        | Gloucester Park Road, Onehunga                                                                                                                                                                                                                                                                                                                                                                                                                                                                                                                                                                                                                                                                                                                                                                                                                                                                                                                                                                                                                                                                                                                                                                                                                                                                                                                                                                                                                                                                                                                                                                                                                                                                                                                                                                                                                                                                                                                                                                                                                                                                                                 | 4118                                                | 4118                                                  |
| 22                    | 114 00F /  | Road                                                                        | State Highway 20                                                                                                                                                                                                                                                                                                                                                                                                                                                                                                                                                                                                                                                                                                                                                                                                                                                                                                                                                                                                                                                                                                                                                                                                                                                                                                                                                                                                                                                                                                                                                                                                                                                                                                                                                                                                                                                                                                                                                                                                                                                                                                               | 3352                                                | 3352                                                  |
|                       | NA66B/285  | Lot 1 DP 116495                                                             | 62 Onehunga Mall, Onehunga<br>Neilson Street                                                                                                                                                                                                                                                                                                                                                                                                                                                                                                                                                                                                                                                                                                                                                                                                                                                                                                                                                                                                                                                                                                                                                                                                                                                                                                                                                                                                                                                                                                                                                                                                                                                                                                                                                                                                                                                                                                                                                                                                                                                                                   | 529                                                 | 529                                                   |
| 24<br>25              |            | Road<br>Road                                                                | Gloucester Park Road, Onehunga                                                                                                                                                                                                                                                                                                                                                                                                                                                                                                                                                                                                                                                                                                                                                                                                                                                                                                                                                                                                                                                                                                                                                                                                                                                                                                                                                                                                                                                                                                                                                                                                                                                                                                                                                                                                                                                                                                                                                                                                                                                                                                 | 890<br>945                                          | 890<br>945                                            |
| 26                    |            | Section 1 SO 463454                                                         | Gloucester Park Road, Onehunga                                                                                                                                                                                                                                                                                                                                                                                                                                                                                                                                                                                                                                                                                                                                                                                                                                                                                                                                                                                                                                                                                                                                                                                                                                                                                                                                                                                                                                                                                                                                                                                                                                                                                                                                                                                                                                                                                                                                                                                                                                                                                                 | 13                                                  | 13                                                    |
| 27                    |            | Part Lot 6 DP 135212                                                        | ,                                                                                                                                                                                                                                                                                                                                                                                                                                                                                                                                                                                                                                                                                                                                                                                                                                                                                                                                                                                                                                                                                                                                                                                                                                                                                                                                                                                                                                                                                                                                                                                                                                                                                                                                                                                                                                                                                                                                                                                                                                                                                                                              | 421                                                 | 421                                                   |
| 28                    |            | Section 2 SO 463454                                                         | Gloucester Park Road, Onehunga                                                                                                                                                                                                                                                                                                                                                                                                                                                                                                                                                                                                                                                                                                                                                                                                                                                                                                                                                                                                                                                                                                                                                                                                                                                                                                                                                                                                                                                                                                                                                                                                                                                                                                                                                                                                                                                                                                                                                                                                                                                                                                 | 18                                                  | 18                                                    |
|                       | 634840     | Section 12 SO 463454                                                        | 10 Gloucester Park Road, Onehunga                                                                                                                                                                                                                                                                                                                                                                                                                                                                                                                                                                                                                                                                                                                                                                                                                                                                                                                                                                                                                                                                                                                                                                                                                                                                                                                                                                                                                                                                                                                                                                                                                                                                                                                                                                                                                                                                                                                                                                                                                                                                                              | 251                                                 | 251                                                   |
| 30                    | 634834     | Section 3 SO 463454<br>Section 13 SO 463454                                 | Neilson Street, Onehunga  10 Gloucester Park Road, Onehunga                                                                                                                                                                                                                                                                                                                                                                                                                                                                                                                                                                                                                                                                                                                                                                                                                                                                                                                                                                                                                                                                                                                                                                                                                                                                                                                                                                                                                                                                                                                                                                                                                                                                                                                                                                                                                                                                                                                                                                                                                                                                    | 238<br>136                                          | 238<br>136                                            |
| 32                    | 001001     | Part Lot 6 DP 135212                                                        | To Cloudostor Functional, Chorlange                                                                                                                                                                                                                                                                                                                                                                                                                                                                                                                                                                                                                                                                                                                                                                                                                                                                                                                                                                                                                                                                                                                                                                                                                                                                                                                                                                                                                                                                                                                                                                                                                                                                                                                                                                                                                                                                                                                                                                                                                                                                                            | 16                                                  | 16                                                    |
|                       | 634837     | Section 14 SO 463454                                                        | 31 Neilson Street, Onehunga                                                                                                                                                                                                                                                                                                                                                                                                                                                                                                                                                                                                                                                                                                                                                                                                                                                                                                                                                                                                                                                                                                                                                                                                                                                                                                                                                                                                                                                                                                                                                                                                                                                                                                                                                                                                                                                                                                                                                                                                                                                                                                    | 102                                                 | 102                                                   |
| 34                    |            | Section 4 SO 463454                                                         | Neilson Street, Onehunga                                                                                                                                                                                                                                                                                                                                                                                                                                                                                                                                                                                                                                                                                                                                                                                                                                                                                                                                                                                                                                                                                                                                                                                                                                                                                                                                                                                                                                                                                                                                                                                                                                                                                                                                                                                                                                                                                                                                                                                                                                                                                                       | 42                                                  | 42                                                    |
| 35                    |            | Road                                                                        | Neilson Street, Onehunga                                                                                                                                                                                                                                                                                                                                                                                                                                                                                                                                                                                                                                                                                                                                                                                                                                                                                                                                                                                                                                                                                                                                                                                                                                                                                                                                                                                                                                                                                                                                                                                                                                                                                                                                                                                                                                                                                                                                                                                                                                                                                                       | 1552                                                | 1552                                                  |
| 36<br>37              |            | Section 11 SO 463454<br>Section 5 SO 463454                                 | Neilson Street, Onehunga<br>Neilson Street, Onehunga                                                                                                                                                                                                                                                                                                                                                                                                                                                                                                                                                                                                                                                                                                                                                                                                                                                                                                                                                                                                                                                                                                                                                                                                                                                                                                                                                                                                                                                                                                                                                                                                                                                                                                                                                                                                                                                                                                                                                                                                                                                                           | 108                                                 | 108<br>40                                             |
| 38                    |            | Section 6 SO 463454                                                         | Neilson Street, Onehunga                                                                                                                                                                                                                                                                                                                                                                                                                                                                                                                                                                                                                                                                                                                                                                                                                                                                                                                                                                                                                                                                                                                                                                                                                                                                                                                                                                                                                                                                                                                                                                                                                                                                                                                                                                                                                                                                                                                                                                                                                                                                                                       | 38                                                  | 38                                                    |
| 39                    |            | Road                                                                        | Onehunga Harbour Road, Onehunga                                                                                                                                                                                                                                                                                                                                                                                                                                                                                                                                                                                                                                                                                                                                                                                                                                                                                                                                                                                                                                                                                                                                                                                                                                                                                                                                                                                                                                                                                                                                                                                                                                                                                                                                                                                                                                                                                                                                                                                                                                                                                                | 20853                                               | 20853                                                 |
|                       | NA79D/208  | Lot 5 DP 135212                                                             | 55 Onehunga Harbour Road, Onehunga                                                                                                                                                                                                                                                                                                                                                                                                                                                                                                                                                                                                                                                                                                                                                                                                                                                                                                                                                                                                                                                                                                                                                                                                                                                                                                                                                                                                                                                                                                                                                                                                                                                                                                                                                                                                                                                                                                                                                                                                                                                                                             | 23255                                               | 23255                                                 |
| 41                    |            | Road Part Provincial Superintendents GRANT                                  | State Highway 20                                                                                                                                                                                                                                                                                                                                                                                                                                                                                                                                                                                                                                                                                                                                                                                                                                                                                                                                                                                                                                                                                                                                                                                                                                                                                                                                                                                                                                                                                                                                                                                                                                                                                                                                                                                                                                                                                                                                                                                                                                                                                                               | 30397<br>21                                         | 30397<br>21                                           |
|                       | NA67C/132  | Allot 2 Sec 50 VILL OF Onehunga                                             | 62 Onehunga Mall, Onehunga                                                                                                                                                                                                                                                                                                                                                                                                                                                                                                                                                                                                                                                                                                                                                                                                                                                                                                                                                                                                                                                                                                                                                                                                                                                                                                                                                                                                                                                                                                                                                                                                                                                                                                                                                                                                                                                                                                                                                                                                                                                                                                     | 7369                                                | 7369                                                  |
|                       | NA67C/132  | Allot 1 Sec 50 VILL OF Onehunga                                             | 62 Onehunga Mall, Onehunga                                                                                                                                                                                                                                                                                                                                                                                                                                                                                                                                                                                                                                                                                                                                                                                                                                                                                                                                                                                                                                                                                                                                                                                                                                                                                                                                                                                                                                                                                                                                                                                                                                                                                                                                                                                                                                                                                                                                                                                                                                                                                                     | 8007                                                | 8007                                                  |
| 44                    |            | Part Allot 19 Sec 30 VILL OF Onehunga                                       |                                                                                                                                                                                                                                                                                                                                                                                                                                                                                                                                                                                                                                                                                                                                                                                                                                                                                                                                                                                                                                                                                                                                                                                                                                                                                                                                                                                                                                                                                                                                                                                                                                                                                                                                                                                                                                                                                                                                                                                                                                                                                                                                | 45                                                  | 45                                                    |
| 45                    |            | Part Allot 24 Sec 30 VILL OF Onehunga                                       |                                                                                                                                                                                                                                                                                                                                                                                                                                                                                                                                                                                                                                                                                                                                                                                                                                                                                                                                                                                                                                                                                                                                                                                                                                                                                                                                                                                                                                                                                                                                                                                                                                                                                                                                                                                                                                                                                                                                                                                                                                                                                                                                | 27                                                  | 27                                                    |
| 46                    |            | Part Allot 18 Sec 30 VILL OF Onehunga<br>Road                               | Neilson Street, Onehunga                                                                                                                                                                                                                                                                                                                                                                                                                                                                                                                                                                                                                                                                                                                                                                                                                                                                                                                                                                                                                                                                                                                                                                                                                                                                                                                                                                                                                                                                                                                                                                                                                                                                                                                                                                                                                                                                                                                                                                                                                                                                                                       | 28<br>159                                           | 28<br>159                                             |
|                       | NA75C/79   | Part Allot 18 Sec 30 VILL OF Onehunga                                       | 17 Onehunga Harbour Road, Onehunga                                                                                                                                                                                                                                                                                                                                                                                                                                                                                                                                                                                                                                                                                                                                                                                                                                                                                                                                                                                                                                                                                                                                                                                                                                                                                                                                                                                                                                                                                                                                                                                                                                                                                                                                                                                                                                                                                                                                                                                                                                                                                             | 518                                                 | 518                                                   |
| 49                    |            | Part Allot 18 Sec 30 VILL OF Onehunga                                       | The state of the s | 21                                                  | 21                                                    |
| 51                    |            | Part Allot 17 Sec 30 VILL OF Onehunga Part Allot 17 Sec 30 VILL OF Onehunga | 19 Onehunga Harbour Road, Onehunga                                                                                                                                                                                                                                                                                                                                                                                                                                                                                                                                                                                                                                                                                                                                                                                                                                                                                                                                                                                                                                                                                                                                                                                                                                                                                                                                                                                                                                                                                                                                                                                                                                                                                                                                                                                                                                                                                                                                                                                                                                                                                             | 280                                                 | 280<br>1                                              |
|                       | NA75C/79   | Part Allot 17 Sec 30 VILL OF Onehunga                                       |                                                                                                                                                                                                                                                                                                                                                                                                                                                                                                                                                                                                                                                                                                                                                                                                                                                                                                                                                                                                                                                                                                                                                                                                                                                                                                                                                                                                                                                                                                                                                                                                                                                                                                                                                                                                                                                                                                                                                                                                                                                                                                                                | 9                                                   | 9                                                     |
| 53<br>54              | NA75C/79   | Part Allot 17 Sec 30 VILL OF Onehunga Part Allot 17 Sec 30 VILL OF Onehunga | 21 Onehunga Harbour Road, Onehunga                                                                                                                                                                                                                                                                                                                                                                                                                                                                                                                                                                                                                                                                                                                                                                                                                                                                                                                                                                                                                                                                                                                                                                                                                                                                                                                                                                                                                                                                                                                                                                                                                                                                                                                                                                                                                                                                                                                                                                                                                                                                                             | 15<br>242                                           | 15<br>242                                             |
| 55                    |            | Road                                                                        | State Highway 20                                                                                                                                                                                                                                                                                                                                                                                                                                                                                                                                                                                                                                                                                                                                                                                                                                                                                                                                                                                                                                                                                                                                                                                                                                                                                                                                                                                                                                                                                                                                                                                                                                                                                                                                                                                                                                                                                                                                                                                                                                                                                                               | 833                                                 | 833                                                   |
| 56                    |            | Road                                                                        | Neilson Street, Onehunga                                                                                                                                                                                                                                                                                                                                                                                                                                                                                                                                                                                                                                                                                                                                                                                                                                                                                                                                                                                                                                                                                                                                                                                                                                                                                                                                                                                                                                                                                                                                                                                                                                                                                                                                                                                                                                                                                                                                                                                                                                                                                                       | 709                                                 | 709                                                   |
| 57                    |            | Road                                                                        | State Highway 20                                                                                                                                                                                                                                                                                                                                                                                                                                                                                                                                                                                                                                                                                                                                                                                                                                                                                                                                                                                                                                                                                                                                                                                                                                                                                                                                                                                                                                                                                                                                                                                                                                                                                                                                                                                                                                                                                                                                                                                                                                                                                                               | 258                                                 | 258                                                   |
| 58<br>59              |            | Road<br>Road                                                                | State Highway 20<br>State Highway 20                                                                                                                                                                                                                                                                                                                                                                                                                                                                                                                                                                                                                                                                                                                                                                                                                                                                                                                                                                                                                                                                                                                                                                                                                                                                                                                                                                                                                                                                                                                                                                                                                                                                                                                                                                                                                                                                                                                                                                                                                                                                                           | 36<br>149                                           | 36<br>149                                             |
| 60                    |            | Road                                                                        | State Highway 20                                                                                                                                                                                                                                                                                                                                                                                                                                                                                                                                                                                                                                                                                                                                                                                                                                                                                                                                                                                                                                                                                                                                                                                                                                                                                                                                                                                                                                                                                                                                                                                                                                                                                                                                                                                                                                                                                                                                                                                                                                                                                                               | 707                                                 | 707                                                   |
| 61                    |            | Road                                                                        | Onehunga Harbour Road, Onehunga                                                                                                                                                                                                                                                                                                                                                                                                                                                                                                                                                                                                                                                                                                                                                                                                                                                                                                                                                                                                                                                                                                                                                                                                                                                                                                                                                                                                                                                                                                                                                                                                                                                                                                                                                                                                                                                                                                                                                                                                                                                                                                | 857                                                 | 857                                                   |
| 62                    |            | Stopped Road Survey Office Plan 61058                                       |                                                                                                                                                                                                                                                                                                                                                                                                                                                                                                                                                                                                                                                                                                                                                                                                                                                                                                                                                                                                                                                                                                                                                                                                                                                                                                                                                                                                                                                                                                                                                                                                                                                                                                                                                                                                                                                                                                                                                                                                                                                                                                                                | 3                                                   | 3                                                     |
|                       | NA68B/92   | Lot 1 DP 118654                                                             | 62 Onehunga Mall, Onehunga                                                                                                                                                                                                                                                                                                                                                                                                                                                                                                                                                                                                                                                                                                                                                                                                                                                                                                                                                                                                                                                                                                                                                                                                                                                                                                                                                                                                                                                                                                                                                                                                                                                                                                                                                                                                                                                                                                                                                                                                                                                                                                     | 872                                                 | 872                                                   |
| 64                    |            | Road<br>Road                                                                | State Highway 20<br>Onehunga Mall                                                                                                                                                                                                                                                                                                                                                                                                                                                                                                                                                                                                                                                                                                                                                                                                                                                                                                                                                                                                                                                                                                                                                                                                                                                                                                                                                                                                                                                                                                                                                                                                                                                                                                                                                                                                                                                                                                                                                                                                                                                                                              | 573<br>6537                                         | 573<br>6537                                           |
| 66                    |            | Road                                                                        | Neilson Street                                                                                                                                                                                                                                                                                                                                                                                                                                                                                                                                                                                                                                                                                                                                                                                                                                                                                                                                                                                                                                                                                                                                                                                                                                                                                                                                                                                                                                                                                                                                                                                                                                                                                                                                                                                                                                                                                                                                                                                                                                                                                                                 | 287                                                 | 287                                                   |
| 67                    |            | Road                                                                        | State Highway 20                                                                                                                                                                                                                                                                                                                                                                                                                                                                                                                                                                                                                                                                                                                                                                                                                                                                                                                                                                                                                                                                                                                                                                                                                                                                                                                                                                                                                                                                                                                                                                                                                                                                                                                                                                                                                                                                                                                                                                                                                                                                                                               | 2639                                                | 2639                                                  |
| 68                    |            | Road                                                                        | State Highway 20                                                                                                                                                                                                                                                                                                                                                                                                                                                                                                                                                                                                                                                                                                                                                                                                                                                                                                                                                                                                                                                                                                                                                                                                                                                                                                                                                                                                                                                                                                                                                                                                                                                                                                                                                                                                                                                                                                                                                                                                                                                                                                               | 1795                                                | 1795                                                  |
| 69                    |            | Road                                                                        | State Highway 20                                                                                                                                                                                                                                                                                                                                                                                                                                                                                                                                                                                                                                                                                                                                                                                                                                                                                                                                                                                                                                                                                                                                                                                                                                                                                                                                                                                                                                                                                                                                                                                                                                                                                                                                                                                                                                                                                                                                                                                                                                                                                                               | 779                                                 | 779                                                   |
| 70                    |            | Road                                                                        | Onehunga Mall                                                                                                                                                                                                                                                                                                                                                                                                                                                                                                                                                                                                                                                                                                                                                                                                                                                                                                                                                                                                                                                                                                                                                                                                                                                                                                                                                                                                                                                                                                                                                                                                                                                                                                                                                                                                                                                                                                                                                                                                                                                                                                                  | 2342                                                | 2342                                                  |
| 71<br>72              |            | Road<br>Road                                                                | State Highway 20 Onehunga Harbour Road, Onehunga                                                                                                                                                                                                                                                                                                                                                                                                                                                                                                                                                                                                                                                                                                                                                                                                                                                                                                                                                                                                                                                                                                                                                                                                                                                                                                                                                                                                                                                                                                                                                                                                                                                                                                                                                                                                                                                                                                                                                                                                                                                                               | 473<br>1928                                         | 473<br>1928                                           |
| 73                    |            | Part Lot 2 DP 78168                                                         | Onehunga Harbour Road, Onehunga                                                                                                                                                                                                                                                                                                                                                                                                                                                                                                                                                                                                                                                                                                                                                                                                                                                                                                                                                                                                                                                                                                                                                                                                                                                                                                                                                                                                                                                                                                                                                                                                                                                                                                                                                                                                                                                                                                                                                                                                                                                                                                | 10                                                  | 1920                                                  |
|                       | NA79D/206  | Lot 3 DP 135212                                                             | Onehunga Harbour Road, Onehunga                                                                                                                                                                                                                                                                                                                                                                                                                                                                                                                                                                                                                                                                                                                                                                                                                                                                                                                                                                                                                                                                                                                                                                                                                                                                                                                                                                                                                                                                                                                                                                                                                                                                                                                                                                                                                                                                                                                                                                                                                                                                                                | 2496                                                | 2496                                                  |