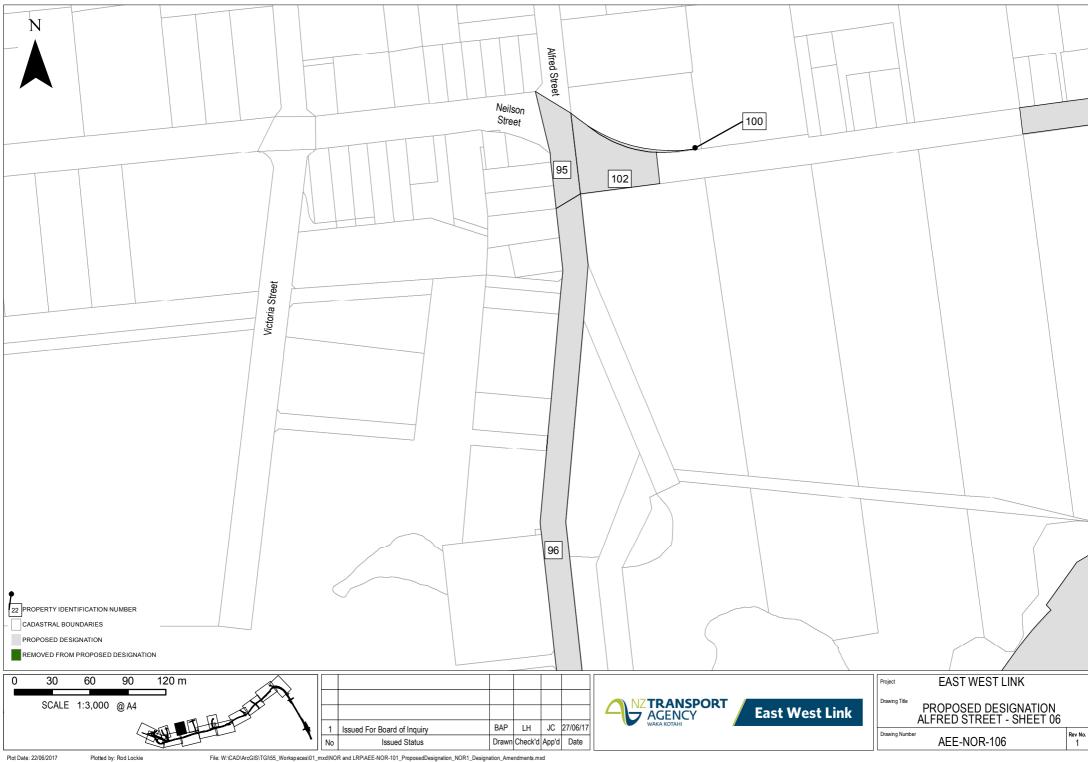

| Property<br>Reference | Title      | Legal Description                                                           | Address                                                                                                                                                                                                                                                                                                                                                                                                                                                                                                                                                                                                                                                                                                                                                                                                                                                                                                                                                                                                                                                                                                                                                                                                                                                                                                                                                                                                                                                                                                                                                                                                                                                                                                                                                                                                                                                                                                                                                                                                                                                                                                                        | December 2016  Land to be  Designated  (m²)(approx) | June 2017<br>Land to be<br>Designated<br>(m²)(approx) |
|-----------------------|------------|-----------------------------------------------------------------------------|--------------------------------------------------------------------------------------------------------------------------------------------------------------------------------------------------------------------------------------------------------------------------------------------------------------------------------------------------------------------------------------------------------------------------------------------------------------------------------------------------------------------------------------------------------------------------------------------------------------------------------------------------------------------------------------------------------------------------------------------------------------------------------------------------------------------------------------------------------------------------------------------------------------------------------------------------------------------------------------------------------------------------------------------------------------------------------------------------------------------------------------------------------------------------------------------------------------------------------------------------------------------------------------------------------------------------------------------------------------------------------------------------------------------------------------------------------------------------------------------------------------------------------------------------------------------------------------------------------------------------------------------------------------------------------------------------------------------------------------------------------------------------------------------------------------------------------------------------------------------------------------------------------------------------------------------------------------------------------------------------------------------------------------------------------------------------------------------------------------------------------|-----------------------------------------------------|-------------------------------------------------------|
| 1                     |            | Hydro                                                                       |                                                                                                                                                                                                                                                                                                                                                                                                                                                                                                                                                                                                                                                                                                                                                                                                                                                                                                                                                                                                                                                                                                                                                                                                                                                                                                                                                                                                                                                                                                                                                                                                                                                                                                                                                                                                                                                                                                                                                                                                                                                                                                                                | 183                                                 | 183                                                   |
| 2                     | NA9B/1172  | Road Part Tidal Lands Manukau Harbour Provincial                            | State Highway 20 1 Orpheus Drive, Onehunga                                                                                                                                                                                                                                                                                                                                                                                                                                                                                                                                                                                                                                                                                                                                                                                                                                                                                                                                                                                                                                                                                                                                                                                                                                                                                                                                                                                                                                                                                                                                                                                                                                                                                                                                                                                                                                                                                                                                                                                                                                                                                     | 1188<br>159                                         | 1188<br>159                                           |
| Ŭ                     | 10.00,1112 | Superintendents Grant                                                       | T Offices 21170, Officially                                                                                                                                                                                                                                                                                                                                                                                                                                                                                                                                                                                                                                                                                                                                                                                                                                                                                                                                                                                                                                                                                                                                                                                                                                                                                                                                                                                                                                                                                                                                                                                                                                                                                                                                                                                                                                                                                                                                                                                                                                                                                                    | 100                                                 | 100                                                   |
| 4                     |            | Road                                                                        | 1 Orpheus Drive, Onehunga                                                                                                                                                                                                                                                                                                                                                                                                                                                                                                                                                                                                                                                                                                                                                                                                                                                                                                                                                                                                                                                                                                                                                                                                                                                                                                                                                                                                                                                                                                                                                                                                                                                                                                                                                                                                                                                                                                                                                                                                                                                                                                      | 4180                                                | 4180                                                  |
| 5                     |            | Road                                                                        | State Highway 20                                                                                                                                                                                                                                                                                                                                                                                                                                                                                                                                                                                                                                                                                                                                                                                                                                                                                                                                                                                                                                                                                                                                                                                                                                                                                                                                                                                                                                                                                                                                                                                                                                                                                                                                                                                                                                                                                                                                                                                                                                                                                                               | 107                                                 | 107                                                   |
| 7                     |            | Road<br>Road                                                                | State Highway 20 off ramp Orpheus Drive                                                                                                                                                                                                                                                                                                                                                                                                                                                                                                                                                                                                                                                                                                                                                                                                                                                                                                                                                                                                                                                                                                                                                                                                                                                                                                                                                                                                                                                                                                                                                                                                                                                                                                                                                                                                                                                                                                                                                                                                                                                                                        | 5620                                                | 5620                                                  |
| 8                     |            | Road                                                                        | State Highway 20                                                                                                                                                                                                                                                                                                                                                                                                                                                                                                                                                                                                                                                                                                                                                                                                                                                                                                                                                                                                                                                                                                                                                                                                                                                                                                                                                                                                                                                                                                                                                                                                                                                                                                                                                                                                                                                                                                                                                                                                                                                                                                               | 16095                                               | 16095                                                 |
| 9                     | NA8D/1266  | Lot 1 DP 55520                                                              | 2 Hill Street, Onehunga                                                                                                                                                                                                                                                                                                                                                                                                                                                                                                                                                                                                                                                                                                                                                                                                                                                                                                                                                                                                                                                                                                                                                                                                                                                                                                                                                                                                                                                                                                                                                                                                                                                                                                                                                                                                                                                                                                                                                                                                                                                                                                        | 239                                                 | 239                                                   |
| 10                    |            | Part Tidal Lands Manukau Harbour Survey Office<br>Plan 17449                | 1 Orpheus Drive, Onehunga                                                                                                                                                                                                                                                                                                                                                                                                                                                                                                                                                                                                                                                                                                                                                                                                                                                                                                                                                                                                                                                                                                                                                                                                                                                                                                                                                                                                                                                                                                                                                                                                                                                                                                                                                                                                                                                                                                                                                                                                                                                                                                      | 433                                                 | 433                                                   |
| 11                    | NA79D/201  | Road<br>Lot 1 DP 135208                                                     | Neilson Street on ramp  11 Gloucester Park Road, Onehunga                                                                                                                                                                                                                                                                                                                                                                                                                                                                                                                                                                                                                                                                                                                                                                                                                                                                                                                                                                                                                                                                                                                                                                                                                                                                                                                                                                                                                                                                                                                                                                                                                                                                                                                                                                                                                                                                                                                                                                                                                                                                      | 18913                                               |                                                       |
| 13                    |            | Section 105 SO 443549                                                       | 11 Gloucester Park Road, Onehunga                                                                                                                                                                                                                                                                                                                                                                                                                                                                                                                                                                                                                                                                                                                                                                                                                                                                                                                                                                                                                                                                                                                                                                                                                                                                                                                                                                                                                                                                                                                                                                                                                                                                                                                                                                                                                                                                                                                                                                                                                                                                                              | 11                                                  | 11                                                    |
|                       | 684126     | Section 106 SO 443549                                                       | , ,                                                                                                                                                                                                                                                                                                                                                                                                                                                                                                                                                                                                                                                                                                                                                                                                                                                                                                                                                                                                                                                                                                                                                                                                                                                                                                                                                                                                                                                                                                                                                                                                                                                                                                                                                                                                                                                                                                                                                                                                                                                                                                                            | 16                                                  | 16                                                    |
| 15                    |            | Road                                                                        | Orpheus Drive                                                                                                                                                                                                                                                                                                                                                                                                                                                                                                                                                                                                                                                                                                                                                                                                                                                                                                                                                                                                                                                                                                                                                                                                                                                                                                                                                                                                                                                                                                                                                                                                                                                                                                                                                                                                                                                                                                                                                                                                                                                                                                                  | 597                                                 | 597                                                   |
| 16<br>17              |            | Road<br>Road                                                                | Orpheus Drive Onehunga Harbour Road                                                                                                                                                                                                                                                                                                                                                                                                                                                                                                                                                                                                                                                                                                                                                                                                                                                                                                                                                                                                                                                                                                                                                                                                                                                                                                                                                                                                                                                                                                                                                                                                                                                                                                                                                                                                                                                                                                                                                                                                                                                                                            | 217<br>1075                                         | 217<br>1075                                           |
| 18                    |            | Part Lot 6 DP 135212                                                        | Onenunga Harbour Road                                                                                                                                                                                                                                                                                                                                                                                                                                                                                                                                                                                                                                                                                                                                                                                                                                                                                                                                                                                                                                                                                                                                                                                                                                                                                                                                                                                                                                                                                                                                                                                                                                                                                                                                                                                                                                                                                                                                                                                                                                                                                                          | 1075                                                | 1075                                                  |
| 20                    |            | Road                                                                        | State Highway 20                                                                                                                                                                                                                                                                                                                                                                                                                                                                                                                                                                                                                                                                                                                                                                                                                                                                                                                                                                                                                                                                                                                                                                                                                                                                                                                                                                                                                                                                                                                                                                                                                                                                                                                                                                                                                                                                                                                                                                                                                                                                                                               | 458                                                 | 458                                                   |
| 21                    |            | Road                                                                        | Gloucester Park Road, Onehunga                                                                                                                                                                                                                                                                                                                                                                                                                                                                                                                                                                                                                                                                                                                                                                                                                                                                                                                                                                                                                                                                                                                                                                                                                                                                                                                                                                                                                                                                                                                                                                                                                                                                                                                                                                                                                                                                                                                                                                                                                                                                                                 | 4118                                                | 4118                                                  |
| 22                    | 114 00F /  | Road                                                                        | State Highway 20                                                                                                                                                                                                                                                                                                                                                                                                                                                                                                                                                                                                                                                                                                                                                                                                                                                                                                                                                                                                                                                                                                                                                                                                                                                                                                                                                                                                                                                                                                                                                                                                                                                                                                                                                                                                                                                                                                                                                                                                                                                                                                               | 3352                                                | 3352                                                  |
|                       | NA66B/285  | Lot 1 DP 116495                                                             | 62 Onehunga Mall, Onehunga<br>Neilson Street                                                                                                                                                                                                                                                                                                                                                                                                                                                                                                                                                                                                                                                                                                                                                                                                                                                                                                                                                                                                                                                                                                                                                                                                                                                                                                                                                                                                                                                                                                                                                                                                                                                                                                                                                                                                                                                                                                                                                                                                                                                                                   | 529                                                 | 529                                                   |
| 24<br>25              |            | Road<br>Road                                                                | Gloucester Park Road, Onehunga                                                                                                                                                                                                                                                                                                                                                                                                                                                                                                                                                                                                                                                                                                                                                                                                                                                                                                                                                                                                                                                                                                                                                                                                                                                                                                                                                                                                                                                                                                                                                                                                                                                                                                                                                                                                                                                                                                                                                                                                                                                                                                 | 890<br>945                                          | 890<br>945                                            |
| 26                    |            | Section 1 SO 463454                                                         | Gloucester Park Road, Onehunga                                                                                                                                                                                                                                                                                                                                                                                                                                                                                                                                                                                                                                                                                                                                                                                                                                                                                                                                                                                                                                                                                                                                                                                                                                                                                                                                                                                                                                                                                                                                                                                                                                                                                                                                                                                                                                                                                                                                                                                                                                                                                                 | 13                                                  | 13                                                    |
| 27                    |            | Part Lot 6 DP 135212                                                        | ,                                                                                                                                                                                                                                                                                                                                                                                                                                                                                                                                                                                                                                                                                                                                                                                                                                                                                                                                                                                                                                                                                                                                                                                                                                                                                                                                                                                                                                                                                                                                                                                                                                                                                                                                                                                                                                                                                                                                                                                                                                                                                                                              | 421                                                 | 421                                                   |
| 28                    |            | Section 2 SO 463454                                                         | Gloucester Park Road, Onehunga                                                                                                                                                                                                                                                                                                                                                                                                                                                                                                                                                                                                                                                                                                                                                                                                                                                                                                                                                                                                                                                                                                                                                                                                                                                                                                                                                                                                                                                                                                                                                                                                                                                                                                                                                                                                                                                                                                                                                                                                                                                                                                 | 18                                                  | 18                                                    |
|                       | 634840     | Section 12 SO 463454                                                        | 10 Gloucester Park Road, Onehunga                                                                                                                                                                                                                                                                                                                                                                                                                                                                                                                                                                                                                                                                                                                                                                                                                                                                                                                                                                                                                                                                                                                                                                                                                                                                                                                                                                                                                                                                                                                                                                                                                                                                                                                                                                                                                                                                                                                                                                                                                                                                                              | 251                                                 | 251                                                   |
| 30                    | 634834     | Section 3 SO 463454<br>Section 13 SO 463454                                 | Neilson Street, Onehunga  10 Gloucester Park Road, Onehunga                                                                                                                                                                                                                                                                                                                                                                                                                                                                                                                                                                                                                                                                                                                                                                                                                                                                                                                                                                                                                                                                                                                                                                                                                                                                                                                                                                                                                                                                                                                                                                                                                                                                                                                                                                                                                                                                                                                                                                                                                                                                    | 238<br>136                                          | 238<br>136                                            |
| 32                    | 001001     | Part Lot 6 DP 135212                                                        | To Cloudostor Functional, Chorlange                                                                                                                                                                                                                                                                                                                                                                                                                                                                                                                                                                                                                                                                                                                                                                                                                                                                                                                                                                                                                                                                                                                                                                                                                                                                                                                                                                                                                                                                                                                                                                                                                                                                                                                                                                                                                                                                                                                                                                                                                                                                                            | 16                                                  | 16                                                    |
|                       | 634837     | Section 14 SO 463454                                                        | 31 Neilson Street, Onehunga                                                                                                                                                                                                                                                                                                                                                                                                                                                                                                                                                                                                                                                                                                                                                                                                                                                                                                                                                                                                                                                                                                                                                                                                                                                                                                                                                                                                                                                                                                                                                                                                                                                                                                                                                                                                                                                                                                                                                                                                                                                                                                    | 102                                                 | 102                                                   |
| 34                    |            | Section 4 SO 463454                                                         | Neilson Street, Onehunga                                                                                                                                                                                                                                                                                                                                                                                                                                                                                                                                                                                                                                                                                                                                                                                                                                                                                                                                                                                                                                                                                                                                                                                                                                                                                                                                                                                                                                                                                                                                                                                                                                                                                                                                                                                                                                                                                                                                                                                                                                                                                                       | 42                                                  | 42                                                    |
| 35                    |            | Road                                                                        | Neilson Street, Onehunga                                                                                                                                                                                                                                                                                                                                                                                                                                                                                                                                                                                                                                                                                                                                                                                                                                                                                                                                                                                                                                                                                                                                                                                                                                                                                                                                                                                                                                                                                                                                                                                                                                                                                                                                                                                                                                                                                                                                                                                                                                                                                                       | 1552                                                | 1552                                                  |
| 36<br>37              |            | Section 11 SO 463454<br>Section 5 SO 463454                                 | Neilson Street, Onehunga<br>Neilson Street, Onehunga                                                                                                                                                                                                                                                                                                                                                                                                                                                                                                                                                                                                                                                                                                                                                                                                                                                                                                                                                                                                                                                                                                                                                                                                                                                                                                                                                                                                                                                                                                                                                                                                                                                                                                                                                                                                                                                                                                                                                                                                                                                                           | 108                                                 | 108<br>40                                             |
| 38                    |            | Section 6 SO 463454                                                         | Neilson Street, Onehunga                                                                                                                                                                                                                                                                                                                                                                                                                                                                                                                                                                                                                                                                                                                                                                                                                                                                                                                                                                                                                                                                                                                                                                                                                                                                                                                                                                                                                                                                                                                                                                                                                                                                                                                                                                                                                                                                                                                                                                                                                                                                                                       | 38                                                  | 38                                                    |
| 39                    |            | Road                                                                        | Onehunga Harbour Road, Onehunga                                                                                                                                                                                                                                                                                                                                                                                                                                                                                                                                                                                                                                                                                                                                                                                                                                                                                                                                                                                                                                                                                                                                                                                                                                                                                                                                                                                                                                                                                                                                                                                                                                                                                                                                                                                                                                                                                                                                                                                                                                                                                                | 20853                                               | 20853                                                 |
|                       | NA79D/208  | Lot 5 DP 135212                                                             | 55 Onehunga Harbour Road, Onehunga                                                                                                                                                                                                                                                                                                                                                                                                                                                                                                                                                                                                                                                                                                                                                                                                                                                                                                                                                                                                                                                                                                                                                                                                                                                                                                                                                                                                                                                                                                                                                                                                                                                                                                                                                                                                                                                                                                                                                                                                                                                                                             | 23255                                               | 23255                                                 |
| 41                    |            | Road Part Provincial Superintendents GRANT                                  | State Highway 20                                                                                                                                                                                                                                                                                                                                                                                                                                                                                                                                                                                                                                                                                                                                                                                                                                                                                                                                                                                                                                                                                                                                                                                                                                                                                                                                                                                                                                                                                                                                                                                                                                                                                                                                                                                                                                                                                                                                                                                                                                                                                                               | 30397<br>21                                         | 30397<br>21                                           |
|                       | NA67C/132  | Allot 2 Sec 50 VILL OF Onehunga                                             | 62 Onehunga Mall, Onehunga                                                                                                                                                                                                                                                                                                                                                                                                                                                                                                                                                                                                                                                                                                                                                                                                                                                                                                                                                                                                                                                                                                                                                                                                                                                                                                                                                                                                                                                                                                                                                                                                                                                                                                                                                                                                                                                                                                                                                                                                                                                                                                     | 7369                                                | 7369                                                  |
|                       | NA67C/132  | Allot 1 Sec 50 VILL OF Onehunga                                             | 62 Onehunga Mall, Onehunga                                                                                                                                                                                                                                                                                                                                                                                                                                                                                                                                                                                                                                                                                                                                                                                                                                                                                                                                                                                                                                                                                                                                                                                                                                                                                                                                                                                                                                                                                                                                                                                                                                                                                                                                                                                                                                                                                                                                                                                                                                                                                                     | 8007                                                | 8007                                                  |
| 44                    |            | Part Allot 19 Sec 30 VILL OF Onehunga                                       |                                                                                                                                                                                                                                                                                                                                                                                                                                                                                                                                                                                                                                                                                                                                                                                                                                                                                                                                                                                                                                                                                                                                                                                                                                                                                                                                                                                                                                                                                                                                                                                                                                                                                                                                                                                                                                                                                                                                                                                                                                                                                                                                | 45                                                  | 45                                                    |
| 45                    |            | Part Allot 24 Sec 30 VILL OF Onehunga                                       |                                                                                                                                                                                                                                                                                                                                                                                                                                                                                                                                                                                                                                                                                                                                                                                                                                                                                                                                                                                                                                                                                                                                                                                                                                                                                                                                                                                                                                                                                                                                                                                                                                                                                                                                                                                                                                                                                                                                                                                                                                                                                                                                | 27                                                  | 27                                                    |
| 46                    |            | Part Allot 18 Sec 30 VILL OF Onehunga<br>Road                               | Neilson Street, Onehunga                                                                                                                                                                                                                                                                                                                                                                                                                                                                                                                                                                                                                                                                                                                                                                                                                                                                                                                                                                                                                                                                                                                                                                                                                                                                                                                                                                                                                                                                                                                                                                                                                                                                                                                                                                                                                                                                                                                                                                                                                                                                                                       | 28<br>159                                           | 28<br>159                                             |
|                       | NA75C/79   | Part Allot 18 Sec 30 VILL OF Onehunga                                       | 17 Onehunga Harbour Road, Onehunga                                                                                                                                                                                                                                                                                                                                                                                                                                                                                                                                                                                                                                                                                                                                                                                                                                                                                                                                                                                                                                                                                                                                                                                                                                                                                                                                                                                                                                                                                                                                                                                                                                                                                                                                                                                                                                                                                                                                                                                                                                                                                             | 518                                                 | 518                                                   |
| 49                    |            | Part Allot 18 Sec 30 VILL OF Onehunga                                       | The state of the s | 21                                                  | 21                                                    |
| 51                    |            | Part Allot 17 Sec 30 VILL OF Onehunga Part Allot 17 Sec 30 VILL OF Onehunga | 19 Onehunga Harbour Road, Onehunga                                                                                                                                                                                                                                                                                                                                                                                                                                                                                                                                                                                                                                                                                                                                                                                                                                                                                                                                                                                                                                                                                                                                                                                                                                                                                                                                                                                                                                                                                                                                                                                                                                                                                                                                                                                                                                                                                                                                                                                                                                                                                             | 280                                                 | 280<br>1                                              |
|                       | NA75C/79   | Part Allot 17 Sec 30 VILL OF Onehunga                                       |                                                                                                                                                                                                                                                                                                                                                                                                                                                                                                                                                                                                                                                                                                                                                                                                                                                                                                                                                                                                                                                                                                                                                                                                                                                                                                                                                                                                                                                                                                                                                                                                                                                                                                                                                                                                                                                                                                                                                                                                                                                                                                                                | 9                                                   | 9                                                     |
| 53<br>54              | NA75C/79   | Part Allot 17 Sec 30 VILL OF Onehunga Part Allot 17 Sec 30 VILL OF Onehunga | 21 Onehunga Harbour Road, Onehunga                                                                                                                                                                                                                                                                                                                                                                                                                                                                                                                                                                                                                                                                                                                                                                                                                                                                                                                                                                                                                                                                                                                                                                                                                                                                                                                                                                                                                                                                                                                                                                                                                                                                                                                                                                                                                                                                                                                                                                                                                                                                                             | 15<br>242                                           | 15<br>242                                             |
| 55                    |            | Road                                                                        | State Highway 20                                                                                                                                                                                                                                                                                                                                                                                                                                                                                                                                                                                                                                                                                                                                                                                                                                                                                                                                                                                                                                                                                                                                                                                                                                                                                                                                                                                                                                                                                                                                                                                                                                                                                                                                                                                                                                                                                                                                                                                                                                                                                                               | 833                                                 | 833                                                   |
| 56                    |            | Road                                                                        | Neilson Street, Onehunga                                                                                                                                                                                                                                                                                                                                                                                                                                                                                                                                                                                                                                                                                                                                                                                                                                                                                                                                                                                                                                                                                                                                                                                                                                                                                                                                                                                                                                                                                                                                                                                                                                                                                                                                                                                                                                                                                                                                                                                                                                                                                                       | 709                                                 | 709                                                   |
| 57                    |            | Road                                                                        | State Highway 20                                                                                                                                                                                                                                                                                                                                                                                                                                                                                                                                                                                                                                                                                                                                                                                                                                                                                                                                                                                                                                                                                                                                                                                                                                                                                                                                                                                                                                                                                                                                                                                                                                                                                                                                                                                                                                                                                                                                                                                                                                                                                                               | 258                                                 | 258                                                   |
| 58<br>59              |            | Road<br>Road                                                                | State Highway 20<br>State Highway 20                                                                                                                                                                                                                                                                                                                                                                                                                                                                                                                                                                                                                                                                                                                                                                                                                                                                                                                                                                                                                                                                                                                                                                                                                                                                                                                                                                                                                                                                                                                                                                                                                                                                                                                                                                                                                                                                                                                                                                                                                                                                                           | 36<br>149                                           | 36<br>149                                             |
| 60                    |            | Road                                                                        | State Highway 20                                                                                                                                                                                                                                                                                                                                                                                                                                                                                                                                                                                                                                                                                                                                                                                                                                                                                                                                                                                                                                                                                                                                                                                                                                                                                                                                                                                                                                                                                                                                                                                                                                                                                                                                                                                                                                                                                                                                                                                                                                                                                                               | 707                                                 | 707                                                   |
| 61                    |            | Road                                                                        | Onehunga Harbour Road, Onehunga                                                                                                                                                                                                                                                                                                                                                                                                                                                                                                                                                                                                                                                                                                                                                                                                                                                                                                                                                                                                                                                                                                                                                                                                                                                                                                                                                                                                                                                                                                                                                                                                                                                                                                                                                                                                                                                                                                                                                                                                                                                                                                | 857                                                 | 857                                                   |
| 62                    |            | Stopped Road Survey Office Plan 61058                                       |                                                                                                                                                                                                                                                                                                                                                                                                                                                                                                                                                                                                                                                                                                                                                                                                                                                                                                                                                                                                                                                                                                                                                                                                                                                                                                                                                                                                                                                                                                                                                                                                                                                                                                                                                                                                                                                                                                                                                                                                                                                                                                                                | 3                                                   | 3                                                     |
|                       | NA68B/92   | Lot 1 DP 118654                                                             | 62 Onehunga Mall, Onehunga                                                                                                                                                                                                                                                                                                                                                                                                                                                                                                                                                                                                                                                                                                                                                                                                                                                                                                                                                                                                                                                                                                                                                                                                                                                                                                                                                                                                                                                                                                                                                                                                                                                                                                                                                                                                                                                                                                                                                                                                                                                                                                     | 872                                                 | 872                                                   |
| 64                    |            | Road<br>Road                                                                | State Highway 20<br>Onehunga Mall                                                                                                                                                                                                                                                                                                                                                                                                                                                                                                                                                                                                                                                                                                                                                                                                                                                                                                                                                                                                                                                                                                                                                                                                                                                                                                                                                                                                                                                                                                                                                                                                                                                                                                                                                                                                                                                                                                                                                                                                                                                                                              | 573<br>6537                                         | 573<br>6537                                           |
| 66                    |            | Road                                                                        | Neilson Street                                                                                                                                                                                                                                                                                                                                                                                                                                                                                                                                                                                                                                                                                                                                                                                                                                                                                                                                                                                                                                                                                                                                                                                                                                                                                                                                                                                                                                                                                                                                                                                                                                                                                                                                                                                                                                                                                                                                                                                                                                                                                                                 | 287                                                 | 287                                                   |
| 67                    |            | Road                                                                        | State Highway 20                                                                                                                                                                                                                                                                                                                                                                                                                                                                                                                                                                                                                                                                                                                                                                                                                                                                                                                                                                                                                                                                                                                                                                                                                                                                                                                                                                                                                                                                                                                                                                                                                                                                                                                                                                                                                                                                                                                                                                                                                                                                                                               | 2639                                                | 2639                                                  |
| 68                    |            | Road                                                                        | State Highway 20                                                                                                                                                                                                                                                                                                                                                                                                                                                                                                                                                                                                                                                                                                                                                                                                                                                                                                                                                                                                                                                                                                                                                                                                                                                                                                                                                                                                                                                                                                                                                                                                                                                                                                                                                                                                                                                                                                                                                                                                                                                                                                               | 1795                                                | 1795                                                  |
| 69                    |            | Road                                                                        | State Highway 20                                                                                                                                                                                                                                                                                                                                                                                                                                                                                                                                                                                                                                                                                                                                                                                                                                                                                                                                                                                                                                                                                                                                                                                                                                                                                                                                                                                                                                                                                                                                                                                                                                                                                                                                                                                                                                                                                                                                                                                                                                                                                                               | 779                                                 | 779                                                   |
| 70                    |            | Road                                                                        | Onehunga Mall                                                                                                                                                                                                                                                                                                                                                                                                                                                                                                                                                                                                                                                                                                                                                                                                                                                                                                                                                                                                                                                                                                                                                                                                                                                                                                                                                                                                                                                                                                                                                                                                                                                                                                                                                                                                                                                                                                                                                                                                                                                                                                                  | 2342                                                | 2342                                                  |
| 71<br>72              |            | Road<br>Road                                                                | State Highway 20 Onehunga Harbour Road, Onehunga                                                                                                                                                                                                                                                                                                                                                                                                                                                                                                                                                                                                                                                                                                                                                                                                                                                                                                                                                                                                                                                                                                                                                                                                                                                                                                                                                                                                                                                                                                                                                                                                                                                                                                                                                                                                                                                                                                                                                                                                                                                                               | 473<br>1928                                         | 473<br>1928                                           |
| 73                    |            | Part Lot 2 DP 78168                                                         | Onehunga Harbour Road, Onehunga                                                                                                                                                                                                                                                                                                                                                                                                                                                                                                                                                                                                                                                                                                                                                                                                                                                                                                                                                                                                                                                                                                                                                                                                                                                                                                                                                                                                                                                                                                                                                                                                                                                                                                                                                                                                                                                                                                                                                                                                                                                                                                | 10                                                  | 1920                                                  |
|                       | NA79D/206  | Lot 3 DP 135212                                                             | Onehunga Harbour Road, Onehunga                                                                                                                                                                                                                                                                                                                                                                                                                                                                                                                                                                                                                                                                                                                                                                                                                                                                                                                                                                                                                                                                                                                                                                                                                                                                                                                                                                                                                                                                                                                                                                                                                                                                                                                                                                                                                                                                                                                                                                                                                                                                                                | 2496                                                | 2496                                                  |