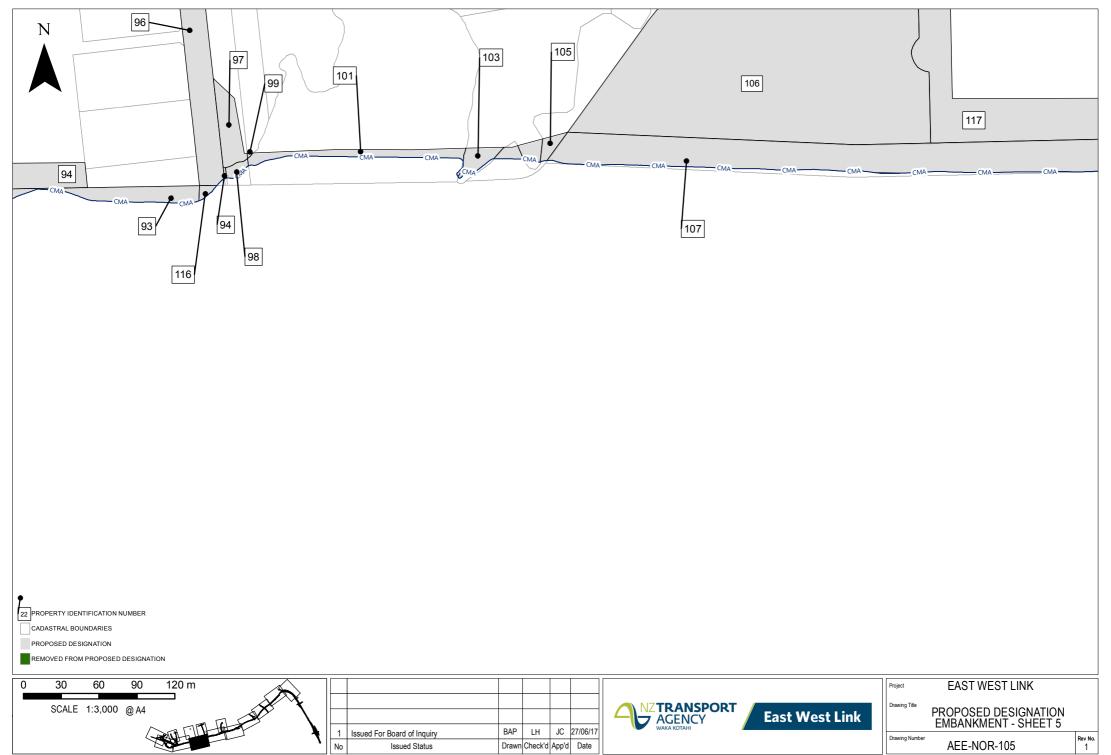

| Property<br>Reference | Title      | Legal Description                                                           | Address                                                                                                                                                                                                                                                                                                                                                                                                                                                                                                                                                                                                                                                                                                                                                                                                                                                                                                                                                                                                                                                                                                                                                                                                                                                                                                                                                                                                                                                                                                                                                                                                                                                                                                                                                                                                                                                                                                                                                                                                                                                                                                                        | December 2016  Land to be  Designated  (m²)(approx) | June 2017<br>Land to be<br>Designated<br>(m²)(approx) |
|-----------------------|------------|-----------------------------------------------------------------------------|--------------------------------------------------------------------------------------------------------------------------------------------------------------------------------------------------------------------------------------------------------------------------------------------------------------------------------------------------------------------------------------------------------------------------------------------------------------------------------------------------------------------------------------------------------------------------------------------------------------------------------------------------------------------------------------------------------------------------------------------------------------------------------------------------------------------------------------------------------------------------------------------------------------------------------------------------------------------------------------------------------------------------------------------------------------------------------------------------------------------------------------------------------------------------------------------------------------------------------------------------------------------------------------------------------------------------------------------------------------------------------------------------------------------------------------------------------------------------------------------------------------------------------------------------------------------------------------------------------------------------------------------------------------------------------------------------------------------------------------------------------------------------------------------------------------------------------------------------------------------------------------------------------------------------------------------------------------------------------------------------------------------------------------------------------------------------------------------------------------------------------|-----------------------------------------------------|-------------------------------------------------------|
| 1                     |            | Hydro                                                                       |                                                                                                                                                                                                                                                                                                                                                                                                                                                                                                                                                                                                                                                                                                                                                                                                                                                                                                                                                                                                                                                                                                                                                                                                                                                                                                                                                                                                                                                                                                                                                                                                                                                                                                                                                                                                                                                                                                                                                                                                                                                                                                                                | 183                                                 | 183                                                   |
| 2                     | NA9B/1172  | Road Part Tidal Lands Manukau Harbour Provincial                            | State Highway 20 1 Orpheus Drive, Onehunga                                                                                                                                                                                                                                                                                                                                                                                                                                                                                                                                                                                                                                                                                                                                                                                                                                                                                                                                                                                                                                                                                                                                                                                                                                                                                                                                                                                                                                                                                                                                                                                                                                                                                                                                                                                                                                                                                                                                                                                                                                                                                     | 1188<br>159                                         | 1188<br>159                                           |
| Ŭ                     | 10.00,1112 | Superintendents Grant                                                       | T Offices 21170, Officially                                                                                                                                                                                                                                                                                                                                                                                                                                                                                                                                                                                                                                                                                                                                                                                                                                                                                                                                                                                                                                                                                                                                                                                                                                                                                                                                                                                                                                                                                                                                                                                                                                                                                                                                                                                                                                                                                                                                                                                                                                                                                                    | 100                                                 | 100                                                   |
| 4                     |            | Road                                                                        | 1 Orpheus Drive, Onehunga                                                                                                                                                                                                                                                                                                                                                                                                                                                                                                                                                                                                                                                                                                                                                                                                                                                                                                                                                                                                                                                                                                                                                                                                                                                                                                                                                                                                                                                                                                                                                                                                                                                                                                                                                                                                                                                                                                                                                                                                                                                                                                      | 4180                                                | 4180                                                  |
| 5                     |            | Road                                                                        | State Highway 20                                                                                                                                                                                                                                                                                                                                                                                                                                                                                                                                                                                                                                                                                                                                                                                                                                                                                                                                                                                                                                                                                                                                                                                                                                                                                                                                                                                                                                                                                                                                                                                                                                                                                                                                                                                                                                                                                                                                                                                                                                                                                                               | 107                                                 | 107                                                   |
| 7                     |            | Road<br>Road                                                                | State Highway 20 off ramp Orpheus Drive                                                                                                                                                                                                                                                                                                                                                                                                                                                                                                                                                                                                                                                                                                                                                                                                                                                                                                                                                                                                                                                                                                                                                                                                                                                                                                                                                                                                                                                                                                                                                                                                                                                                                                                                                                                                                                                                                                                                                                                                                                                                                        | 5620                                                | 5620                                                  |
| 8                     |            | Road                                                                        | State Highway 20                                                                                                                                                                                                                                                                                                                                                                                                                                                                                                                                                                                                                                                                                                                                                                                                                                                                                                                                                                                                                                                                                                                                                                                                                                                                                                                                                                                                                                                                                                                                                                                                                                                                                                                                                                                                                                                                                                                                                                                                                                                                                                               | 16095                                               | 16095                                                 |
| 9                     | NA8D/1266  | Lot 1 DP 55520                                                              | 2 Hill Street, Onehunga                                                                                                                                                                                                                                                                                                                                                                                                                                                                                                                                                                                                                                                                                                                                                                                                                                                                                                                                                                                                                                                                                                                                                                                                                                                                                                                                                                                                                                                                                                                                                                                                                                                                                                                                                                                                                                                                                                                                                                                                                                                                                                        | 239                                                 | 239                                                   |
| 10                    |            | Part Tidal Lands Manukau Harbour Survey Office<br>Plan 17449                | 1 Orpheus Drive, Onehunga                                                                                                                                                                                                                                                                                                                                                                                                                                                                                                                                                                                                                                                                                                                                                                                                                                                                                                                                                                                                                                                                                                                                                                                                                                                                                                                                                                                                                                                                                                                                                                                                                                                                                                                                                                                                                                                                                                                                                                                                                                                                                                      | 433                                                 | 433                                                   |
| 11                    | NA79D/201  | Road<br>Lot 1 DP 135208                                                     | Neilson Street on ramp  11 Gloucester Park Road, Onehunga                                                                                                                                                                                                                                                                                                                                                                                                                                                                                                                                                                                                                                                                                                                                                                                                                                                                                                                                                                                                                                                                                                                                                                                                                                                                                                                                                                                                                                                                                                                                                                                                                                                                                                                                                                                                                                                                                                                                                                                                                                                                      | 18913                                               |                                                       |
| 13                    |            | Section 105 SO 443549                                                       | 11 Gloucester Park Road, Onehunga                                                                                                                                                                                                                                                                                                                                                                                                                                                                                                                                                                                                                                                                                                                                                                                                                                                                                                                                                                                                                                                                                                                                                                                                                                                                                                                                                                                                                                                                                                                                                                                                                                                                                                                                                                                                                                                                                                                                                                                                                                                                                              | 11                                                  | 11                                                    |
|                       | 684126     | Section 106 SO 443549                                                       | , ,                                                                                                                                                                                                                                                                                                                                                                                                                                                                                                                                                                                                                                                                                                                                                                                                                                                                                                                                                                                                                                                                                                                                                                                                                                                                                                                                                                                                                                                                                                                                                                                                                                                                                                                                                                                                                                                                                                                                                                                                                                                                                                                            | 16                                                  | 16                                                    |
| 15                    |            | Road                                                                        | Orpheus Drive                                                                                                                                                                                                                                                                                                                                                                                                                                                                                                                                                                                                                                                                                                                                                                                                                                                                                                                                                                                                                                                                                                                                                                                                                                                                                                                                                                                                                                                                                                                                                                                                                                                                                                                                                                                                                                                                                                                                                                                                                                                                                                                  | 597                                                 | 597                                                   |
| 16<br>17              |            | Road<br>Road                                                                | Orpheus Drive Onehunga Harbour Road                                                                                                                                                                                                                                                                                                                                                                                                                                                                                                                                                                                                                                                                                                                                                                                                                                                                                                                                                                                                                                                                                                                                                                                                                                                                                                                                                                                                                                                                                                                                                                                                                                                                                                                                                                                                                                                                                                                                                                                                                                                                                            | 217<br>1075                                         | 217<br>1075                                           |
| 18                    |            | Part Lot 6 DP 135212                                                        | Onenunga Harbour Road                                                                                                                                                                                                                                                                                                                                                                                                                                                                                                                                                                                                                                                                                                                                                                                                                                                                                                                                                                                                                                                                                                                                                                                                                                                                                                                                                                                                                                                                                                                                                                                                                                                                                                                                                                                                                                                                                                                                                                                                                                                                                                          | 1075                                                | 1075                                                  |
| 20                    |            | Road                                                                        | State Highway 20                                                                                                                                                                                                                                                                                                                                                                                                                                                                                                                                                                                                                                                                                                                                                                                                                                                                                                                                                                                                                                                                                                                                                                                                                                                                                                                                                                                                                                                                                                                                                                                                                                                                                                                                                                                                                                                                                                                                                                                                                                                                                                               | 458                                                 | 458                                                   |
| 21                    |            | Road                                                                        | Gloucester Park Road, Onehunga                                                                                                                                                                                                                                                                                                                                                                                                                                                                                                                                                                                                                                                                                                                                                                                                                                                                                                                                                                                                                                                                                                                                                                                                                                                                                                                                                                                                                                                                                                                                                                                                                                                                                                                                                                                                                                                                                                                                                                                                                                                                                                 | 4118                                                | 4118                                                  |
| 22                    | 114 00F /  | Road                                                                        | State Highway 20                                                                                                                                                                                                                                                                                                                                                                                                                                                                                                                                                                                                                                                                                                                                                                                                                                                                                                                                                                                                                                                                                                                                                                                                                                                                                                                                                                                                                                                                                                                                                                                                                                                                                                                                                                                                                                                                                                                                                                                                                                                                                                               | 3352                                                | 3352                                                  |
|                       | NA66B/285  | Lot 1 DP 116495                                                             | 62 Onehunga Mall, Onehunga<br>Neilson Street                                                                                                                                                                                                                                                                                                                                                                                                                                                                                                                                                                                                                                                                                                                                                                                                                                                                                                                                                                                                                                                                                                                                                                                                                                                                                                                                                                                                                                                                                                                                                                                                                                                                                                                                                                                                                                                                                                                                                                                                                                                                                   | 529                                                 | 529                                                   |
| 24<br>25              |            | Road<br>Road                                                                | Gloucester Park Road, Onehunga                                                                                                                                                                                                                                                                                                                                                                                                                                                                                                                                                                                                                                                                                                                                                                                                                                                                                                                                                                                                                                                                                                                                                                                                                                                                                                                                                                                                                                                                                                                                                                                                                                                                                                                                                                                                                                                                                                                                                                                                                                                                                                 | 890<br>945                                          | 890<br>945                                            |
| 26                    |            | Section 1 SO 463454                                                         | Gloucester Park Road, Onehunga                                                                                                                                                                                                                                                                                                                                                                                                                                                                                                                                                                                                                                                                                                                                                                                                                                                                                                                                                                                                                                                                                                                                                                                                                                                                                                                                                                                                                                                                                                                                                                                                                                                                                                                                                                                                                                                                                                                                                                                                                                                                                                 | 13                                                  | 13                                                    |
| 27                    |            | Part Lot 6 DP 135212                                                        | ,                                                                                                                                                                                                                                                                                                                                                                                                                                                                                                                                                                                                                                                                                                                                                                                                                                                                                                                                                                                                                                                                                                                                                                                                                                                                                                                                                                                                                                                                                                                                                                                                                                                                                                                                                                                                                                                                                                                                                                                                                                                                                                                              | 421                                                 | 421                                                   |
| 28                    |            | Section 2 SO 463454                                                         | Gloucester Park Road, Onehunga                                                                                                                                                                                                                                                                                                                                                                                                                                                                                                                                                                                                                                                                                                                                                                                                                                                                                                                                                                                                                                                                                                                                                                                                                                                                                                                                                                                                                                                                                                                                                                                                                                                                                                                                                                                                                                                                                                                                                                                                                                                                                                 | 18                                                  | 18                                                    |
|                       | 634840     | Section 12 SO 463454                                                        | 10 Gloucester Park Road, Onehunga                                                                                                                                                                                                                                                                                                                                                                                                                                                                                                                                                                                                                                                                                                                                                                                                                                                                                                                                                                                                                                                                                                                                                                                                                                                                                                                                                                                                                                                                                                                                                                                                                                                                                                                                                                                                                                                                                                                                                                                                                                                                                              | 251                                                 | 251                                                   |
| 30                    | 634834     | Section 3 SO 463454<br>Section 13 SO 463454                                 | Neilson Street, Onehunga  10 Gloucester Park Road, Onehunga                                                                                                                                                                                                                                                                                                                                                                                                                                                                                                                                                                                                                                                                                                                                                                                                                                                                                                                                                                                                                                                                                                                                                                                                                                                                                                                                                                                                                                                                                                                                                                                                                                                                                                                                                                                                                                                                                                                                                                                                                                                                    | 238<br>136                                          | 238<br>136                                            |
| 32                    | 001001     | Part Lot 6 DP 135212                                                        | To Cloudostor Functional, Chorlange                                                                                                                                                                                                                                                                                                                                                                                                                                                                                                                                                                                                                                                                                                                                                                                                                                                                                                                                                                                                                                                                                                                                                                                                                                                                                                                                                                                                                                                                                                                                                                                                                                                                                                                                                                                                                                                                                                                                                                                                                                                                                            | 16                                                  | 16                                                    |
|                       | 634837     | Section 14 SO 463454                                                        | 31 Neilson Street, Onehunga                                                                                                                                                                                                                                                                                                                                                                                                                                                                                                                                                                                                                                                                                                                                                                                                                                                                                                                                                                                                                                                                                                                                                                                                                                                                                                                                                                                                                                                                                                                                                                                                                                                                                                                                                                                                                                                                                                                                                                                                                                                                                                    | 102                                                 | 102                                                   |
| 34                    |            | Section 4 SO 463454                                                         | Neilson Street, Onehunga                                                                                                                                                                                                                                                                                                                                                                                                                                                                                                                                                                                                                                                                                                                                                                                                                                                                                                                                                                                                                                                                                                                                                                                                                                                                                                                                                                                                                                                                                                                                                                                                                                                                                                                                                                                                                                                                                                                                                                                                                                                                                                       | 42                                                  | 42                                                    |
| 35                    |            | Road                                                                        | Neilson Street, Onehunga                                                                                                                                                                                                                                                                                                                                                                                                                                                                                                                                                                                                                                                                                                                                                                                                                                                                                                                                                                                                                                                                                                                                                                                                                                                                                                                                                                                                                                                                                                                                                                                                                                                                                                                                                                                                                                                                                                                                                                                                                                                                                                       | 1552                                                | 1552                                                  |
| 36<br>37              |            | Section 11 SO 463454<br>Section 5 SO 463454                                 | Neilson Street, Onehunga<br>Neilson Street, Onehunga                                                                                                                                                                                                                                                                                                                                                                                                                                                                                                                                                                                                                                                                                                                                                                                                                                                                                                                                                                                                                                                                                                                                                                                                                                                                                                                                                                                                                                                                                                                                                                                                                                                                                                                                                                                                                                                                                                                                                                                                                                                                           | 108                                                 | 108<br>40                                             |
| 38                    |            | Section 6 SO 463454                                                         | Neilson Street, Onehunga                                                                                                                                                                                                                                                                                                                                                                                                                                                                                                                                                                                                                                                                                                                                                                                                                                                                                                                                                                                                                                                                                                                                                                                                                                                                                                                                                                                                                                                                                                                                                                                                                                                                                                                                                                                                                                                                                                                                                                                                                                                                                                       | 38                                                  | 38                                                    |
| 39                    |            | Road                                                                        | Onehunga Harbour Road, Onehunga                                                                                                                                                                                                                                                                                                                                                                                                                                                                                                                                                                                                                                                                                                                                                                                                                                                                                                                                                                                                                                                                                                                                                                                                                                                                                                                                                                                                                                                                                                                                                                                                                                                                                                                                                                                                                                                                                                                                                                                                                                                                                                | 20853                                               | 20853                                                 |
|                       | NA79D/208  | Lot 5 DP 135212                                                             | 55 Onehunga Harbour Road, Onehunga                                                                                                                                                                                                                                                                                                                                                                                                                                                                                                                                                                                                                                                                                                                                                                                                                                                                                                                                                                                                                                                                                                                                                                                                                                                                                                                                                                                                                                                                                                                                                                                                                                                                                                                                                                                                                                                                                                                                                                                                                                                                                             | 23255                                               | 23255                                                 |
| 41                    |            | Road Part Provincial Superintendents GRANT                                  | State Highway 20                                                                                                                                                                                                                                                                                                                                                                                                                                                                                                                                                                                                                                                                                                                                                                                                                                                                                                                                                                                                                                                                                                                                                                                                                                                                                                                                                                                                                                                                                                                                                                                                                                                                                                                                                                                                                                                                                                                                                                                                                                                                                                               | 30397<br>21                                         | 30397<br>21                                           |
|                       | NA67C/132  | Allot 2 Sec 50 VILL OF Onehunga                                             | 62 Onehunga Mall, Onehunga                                                                                                                                                                                                                                                                                                                                                                                                                                                                                                                                                                                                                                                                                                                                                                                                                                                                                                                                                                                                                                                                                                                                                                                                                                                                                                                                                                                                                                                                                                                                                                                                                                                                                                                                                                                                                                                                                                                                                                                                                                                                                                     | 7369                                                | 7369                                                  |
|                       | NA67C/132  | Allot 1 Sec 50 VILL OF Onehunga                                             | 62 Onehunga Mall, Onehunga                                                                                                                                                                                                                                                                                                                                                                                                                                                                                                                                                                                                                                                                                                                                                                                                                                                                                                                                                                                                                                                                                                                                                                                                                                                                                                                                                                                                                                                                                                                                                                                                                                                                                                                                                                                                                                                                                                                                                                                                                                                                                                     | 8007                                                | 8007                                                  |
| 44                    |            | Part Allot 19 Sec 30 VILL OF Onehunga                                       |                                                                                                                                                                                                                                                                                                                                                                                                                                                                                                                                                                                                                                                                                                                                                                                                                                                                                                                                                                                                                                                                                                                                                                                                                                                                                                                                                                                                                                                                                                                                                                                                                                                                                                                                                                                                                                                                                                                                                                                                                                                                                                                                | 45                                                  | 45                                                    |
| 45                    |            | Part Allot 24 Sec 30 VILL OF Onehunga                                       |                                                                                                                                                                                                                                                                                                                                                                                                                                                                                                                                                                                                                                                                                                                                                                                                                                                                                                                                                                                                                                                                                                                                                                                                                                                                                                                                                                                                                                                                                                                                                                                                                                                                                                                                                                                                                                                                                                                                                                                                                                                                                                                                | 27                                                  | 27                                                    |
| 46                    |            | Part Allot 18 Sec 30 VILL OF Onehunga<br>Road                               | Neilson Street, Onehunga                                                                                                                                                                                                                                                                                                                                                                                                                                                                                                                                                                                                                                                                                                                                                                                                                                                                                                                                                                                                                                                                                                                                                                                                                                                                                                                                                                                                                                                                                                                                                                                                                                                                                                                                                                                                                                                                                                                                                                                                                                                                                                       | 28<br>159                                           | 28<br>159                                             |
|                       | NA75C/79   | Part Allot 18 Sec 30 VILL OF Onehunga                                       | 17 Onehunga Harbour Road, Onehunga                                                                                                                                                                                                                                                                                                                                                                                                                                                                                                                                                                                                                                                                                                                                                                                                                                                                                                                                                                                                                                                                                                                                                                                                                                                                                                                                                                                                                                                                                                                                                                                                                                                                                                                                                                                                                                                                                                                                                                                                                                                                                             | 518                                                 | 518                                                   |
| 49                    |            | Part Allot 18 Sec 30 VILL OF Onehunga                                       | The state of the s | 21                                                  | 21                                                    |
| 51                    |            | Part Allot 17 Sec 30 VILL OF Onehunga Part Allot 17 Sec 30 VILL OF Onehunga | 19 Onehunga Harbour Road, Onehunga                                                                                                                                                                                                                                                                                                                                                                                                                                                                                                                                                                                                                                                                                                                                                                                                                                                                                                                                                                                                                                                                                                                                                                                                                                                                                                                                                                                                                                                                                                                                                                                                                                                                                                                                                                                                                                                                                                                                                                                                                                                                                             | 280                                                 | 280<br>1                                              |
|                       | NA75C/79   | Part Allot 17 Sec 30 VILL OF Onehunga                                       |                                                                                                                                                                                                                                                                                                                                                                                                                                                                                                                                                                                                                                                                                                                                                                                                                                                                                                                                                                                                                                                                                                                                                                                                                                                                                                                                                                                                                                                                                                                                                                                                                                                                                                                                                                                                                                                                                                                                                                                                                                                                                                                                | 9                                                   | 9                                                     |
| 53<br>54              | NA75C/79   | Part Allot 17 Sec 30 VILL OF Onehunga Part Allot 17 Sec 30 VILL OF Onehunga | 21 Onehunga Harbour Road, Onehunga                                                                                                                                                                                                                                                                                                                                                                                                                                                                                                                                                                                                                                                                                                                                                                                                                                                                                                                                                                                                                                                                                                                                                                                                                                                                                                                                                                                                                                                                                                                                                                                                                                                                                                                                                                                                                                                                                                                                                                                                                                                                                             | 15<br>242                                           | 15<br>242                                             |
| 55                    |            | Road                                                                        | State Highway 20                                                                                                                                                                                                                                                                                                                                                                                                                                                                                                                                                                                                                                                                                                                                                                                                                                                                                                                                                                                                                                                                                                                                                                                                                                                                                                                                                                                                                                                                                                                                                                                                                                                                                                                                                                                                                                                                                                                                                                                                                                                                                                               | 833                                                 | 833                                                   |
| 56                    |            | Road                                                                        | Neilson Street, Onehunga                                                                                                                                                                                                                                                                                                                                                                                                                                                                                                                                                                                                                                                                                                                                                                                                                                                                                                                                                                                                                                                                                                                                                                                                                                                                                                                                                                                                                                                                                                                                                                                                                                                                                                                                                                                                                                                                                                                                                                                                                                                                                                       | 709                                                 | 709                                                   |
| 57                    |            | Road                                                                        | State Highway 20                                                                                                                                                                                                                                                                                                                                                                                                                                                                                                                                                                                                                                                                                                                                                                                                                                                                                                                                                                                                                                                                                                                                                                                                                                                                                                                                                                                                                                                                                                                                                                                                                                                                                                                                                                                                                                                                                                                                                                                                                                                                                                               | 258                                                 | 258                                                   |
| 58<br>59              |            | Road<br>Road                                                                | State Highway 20<br>State Highway 20                                                                                                                                                                                                                                                                                                                                                                                                                                                                                                                                                                                                                                                                                                                                                                                                                                                                                                                                                                                                                                                                                                                                                                                                                                                                                                                                                                                                                                                                                                                                                                                                                                                                                                                                                                                                                                                                                                                                                                                                                                                                                           | 36<br>149                                           | 36<br>149                                             |
| 60                    |            | Road                                                                        | State Highway 20                                                                                                                                                                                                                                                                                                                                                                                                                                                                                                                                                                                                                                                                                                                                                                                                                                                                                                                                                                                                                                                                                                                                                                                                                                                                                                                                                                                                                                                                                                                                                                                                                                                                                                                                                                                                                                                                                                                                                                                                                                                                                                               | 707                                                 | 707                                                   |
| 61                    |            | Road                                                                        | Onehunga Harbour Road, Onehunga                                                                                                                                                                                                                                                                                                                                                                                                                                                                                                                                                                                                                                                                                                                                                                                                                                                                                                                                                                                                                                                                                                                                                                                                                                                                                                                                                                                                                                                                                                                                                                                                                                                                                                                                                                                                                                                                                                                                                                                                                                                                                                | 857                                                 | 857                                                   |
| 62                    |            | Stopped Road Survey Office Plan 61058                                       |                                                                                                                                                                                                                                                                                                                                                                                                                                                                                                                                                                                                                                                                                                                                                                                                                                                                                                                                                                                                                                                                                                                                                                                                                                                                                                                                                                                                                                                                                                                                                                                                                                                                                                                                                                                                                                                                                                                                                                                                                                                                                                                                | 3                                                   | 3                                                     |
|                       | NA68B/92   | Lot 1 DP 118654                                                             | 62 Onehunga Mall, Onehunga                                                                                                                                                                                                                                                                                                                                                                                                                                                                                                                                                                                                                                                                                                                                                                                                                                                                                                                                                                                                                                                                                                                                                                                                                                                                                                                                                                                                                                                                                                                                                                                                                                                                                                                                                                                                                                                                                                                                                                                                                                                                                                     | 872                                                 | 872                                                   |
| 64                    |            | Road<br>Road                                                                | State Highway 20<br>Onehunga Mall                                                                                                                                                                                                                                                                                                                                                                                                                                                                                                                                                                                                                                                                                                                                                                                                                                                                                                                                                                                                                                                                                                                                                                                                                                                                                                                                                                                                                                                                                                                                                                                                                                                                                                                                                                                                                                                                                                                                                                                                                                                                                              | 573<br>6537                                         | 573<br>6537                                           |
| 66                    |            | Road                                                                        | Neilson Street                                                                                                                                                                                                                                                                                                                                                                                                                                                                                                                                                                                                                                                                                                                                                                                                                                                                                                                                                                                                                                                                                                                                                                                                                                                                                                                                                                                                                                                                                                                                                                                                                                                                                                                                                                                                                                                                                                                                                                                                                                                                                                                 | 287                                                 | 287                                                   |
| 67                    |            | Road                                                                        | State Highway 20                                                                                                                                                                                                                                                                                                                                                                                                                                                                                                                                                                                                                                                                                                                                                                                                                                                                                                                                                                                                                                                                                                                                                                                                                                                                                                                                                                                                                                                                                                                                                                                                                                                                                                                                                                                                                                                                                                                                                                                                                                                                                                               | 2639                                                | 2639                                                  |
| 68                    |            | Road                                                                        | State Highway 20                                                                                                                                                                                                                                                                                                                                                                                                                                                                                                                                                                                                                                                                                                                                                                                                                                                                                                                                                                                                                                                                                                                                                                                                                                                                                                                                                                                                                                                                                                                                                                                                                                                                                                                                                                                                                                                                                                                                                                                                                                                                                                               | 1795                                                | 1795                                                  |
| 69                    |            | Road                                                                        | State Highway 20                                                                                                                                                                                                                                                                                                                                                                                                                                                                                                                                                                                                                                                                                                                                                                                                                                                                                                                                                                                                                                                                                                                                                                                                                                                                                                                                                                                                                                                                                                                                                                                                                                                                                                                                                                                                                                                                                                                                                                                                                                                                                                               | 779                                                 | 779                                                   |
| 70                    |            | Road                                                                        | Onehunga Mall                                                                                                                                                                                                                                                                                                                                                                                                                                                                                                                                                                                                                                                                                                                                                                                                                                                                                                                                                                                                                                                                                                                                                                                                                                                                                                                                                                                                                                                                                                                                                                                                                                                                                                                                                                                                                                                                                                                                                                                                                                                                                                                  | 2342                                                | 2342                                                  |
| 71<br>72              |            | Road<br>Road                                                                | State Highway 20 Onehunga Harbour Road, Onehunga                                                                                                                                                                                                                                                                                                                                                                                                                                                                                                                                                                                                                                                                                                                                                                                                                                                                                                                                                                                                                                                                                                                                                                                                                                                                                                                                                                                                                                                                                                                                                                                                                                                                                                                                                                                                                                                                                                                                                                                                                                                                               | 473<br>1928                                         | 473<br>1928                                           |
| 73                    |            | Part Lot 2 DP 78168                                                         | Onehunga Harbour Road, Onehunga                                                                                                                                                                                                                                                                                                                                                                                                                                                                                                                                                                                                                                                                                                                                                                                                                                                                                                                                                                                                                                                                                                                                                                                                                                                                                                                                                                                                                                                                                                                                                                                                                                                                                                                                                                                                                                                                                                                                                                                                                                                                                                | 10                                                  | 1920                                                  |
|                       | NA79D/206  | Lot 3 DP 135212                                                             | Onehunga Harbour Road, Onehunga                                                                                                                                                                                                                                                                                                                                                                                                                                                                                                                                                                                                                                                                                                                                                                                                                                                                                                                                                                                                                                                                                                                                                                                                                                                                                                                                                                                                                                                                                                                                                                                                                                                                                                                                                                                                                                                                                                                                                                                                                                                                                                | 2496                                                | 2496                                                  |