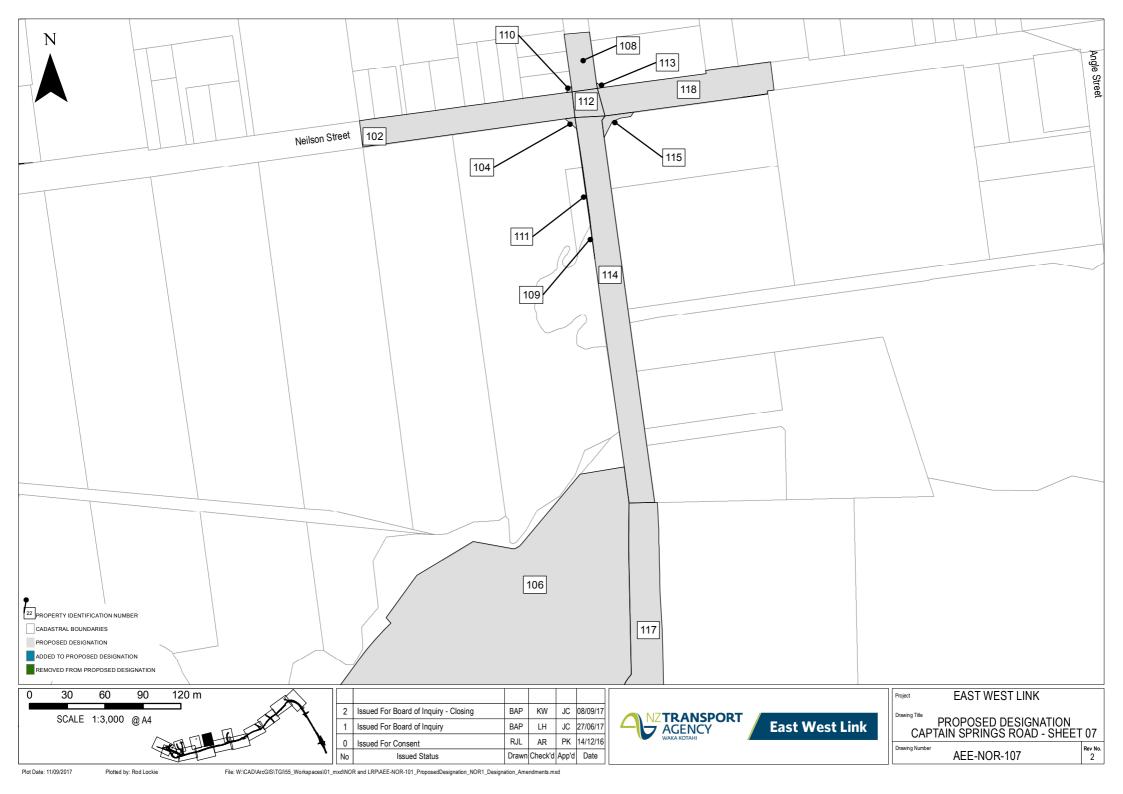

| 1                                                                                                                                                                                                                                                                                                                                                                                                                                                                                                                                                                                                                                                                                                                                                                                                                                                                                                                                                                                                                                                                                                                                                                                                                                                                                                                                                                                                                                                                                                                                                                                                                                                                                                                                                                                                                                                                                                                                                                                                                                                                                                                            | Property<br>Reference | Title     | Legal Description                     | Address                               | December 2016 Land to be Designated (m²)(approx) | Land to be | Sept 2017<br>Land to be<br>Designated<br>(m²)(approx) |
|------------------------------------------------------------------------------------------------------------------------------------------------------------------------------------------------------------------------------------------------------------------------------------------------------------------------------------------------------------------------------------------------------------------------------------------------------------------------------------------------------------------------------------------------------------------------------------------------------------------------------------------------------------------------------------------------------------------------------------------------------------------------------------------------------------------------------------------------------------------------------------------------------------------------------------------------------------------------------------------------------------------------------------------------------------------------------------------------------------------------------------------------------------------------------------------------------------------------------------------------------------------------------------------------------------------------------------------------------------------------------------------------------------------------------------------------------------------------------------------------------------------------------------------------------------------------------------------------------------------------------------------------------------------------------------------------------------------------------------------------------------------------------------------------------------------------------------------------------------------------------------------------------------------------------------------------------------------------------------------------------------------------------------------------------------------------------------------------------------------------------|-----------------------|-----------|---------------------------------------|---------------------------------------|--------------------------------------------------|------------|-------------------------------------------------------|
| SNABPH172   Part Tidal Lands Mannuary Harbour Provincial   1 Ophieus Drive, Orehunga   159   159   159   159   159   159   159   159   159   159   159   159   159   159   159   159   159   159   159   159   159   159   159   159   159   159   159   159   159   159   159   159   159   159   159   159   159   159   159   159   159   159   159   159   159   159   159   159   159   159   159   159   159   159   159   159   159   159   159   159   159   159   159   159   159   159   159   159   159   159   159   159   159   159   159   159   159   159   159   159   159   159   159   159   159   159   159   159   159   159   159   159   159   159   159   159   159   159   159   159   159   159   159   159   159   159   159   159   159   159   159   159   159   159   159   159   159   159   159   159   159   159   159   159   159   159   159   159   159   159   159   159   159   159   159   159   159   159   159   159   159   159   159   159   159   159   159   159   159   159   159   159   159   159   159   159   159   159   159   159   159   159   159   159   159   159   159   159   159   159   159   159   159   159   159   159   159   159   159   159   159   159   159   159   159   159   159   159   159   159   159   159   159   159   159   159   159   159   159   159   159   159   159   159   159   159   159   159   159   159   159   159   159   159   159   159   159   159   159   159   159   159   159   159   159   159   159   159   159   159   159   159   159   159   159   159   159   159   159   159   159   159   159   159   159   159   159   159   159   159   159   159   159   159   159   159   159   159   159   159   159   159   159   159   159   159   159   159   159   159   159   159   159   159   159   159   159   159   159   159   159   159   159   159   159   159   159   159   159   159   159   159   159   159   159   159   159   159   159   159   159   159   159   159   159   159   159   159   159   159   159   159   159   159   159   159   159   159   159   159   159   159   159   159   159   159   1 | 1                     |           | Hydro                                 |                                       |                                                  |            | 183                                                   |
| Superintendents Grant                                                                                                                                                                                                                                                                                                                                                                                                                                                                                                                                                                                                                                                                                                                                                                                                                                                                                                                                                                                                                                                                                                                                                                                                                                                                                                                                                                                                                                                                                                                                                                                                                                                                                                                                                                                                                                                                                                                                                                                                                                                                                                        |                       |           |                                       |                                       |                                                  |            | 1188                                                  |
| 4   Road                                                                                                                                                                                                                                                                                                                                                                                                                                                                                                                                                                                                                                                                                                                                                                                                                                                                                                                                                                                                                                                                                                                                                                                                                                                                                                                                                                                                                                                                                                                                                                                                                                                                                                                                                                                                                                                                                                                                                                                                                                                                                                                     | 3                     | NA9B/1172 |                                       | 1 Orpheus Drive, Onehunga             | 159                                              | 159        | 159                                                   |
| 6 Road State Highway 20 1 107 107 107 107 107 107 107 107 107                                                                                                                                                                                                                                                                                                                                                                                                                                                                                                                                                                                                                                                                                                                                                                                                                                                                                                                                                                                                                                                                                                                                                                                                                                                                                                                                                                                                                                                                                                                                                                                                                                                                                                                                                                                                                                                                                                                                                                                                                                                                | 1                     |           |                                       | 1 Orphous Drivo, Opohunga             | 4190                                             | /190       | 4180                                                  |
| 6   Road   State Fightway 20 off ramp   6600   6500                                                                                                                                                                                                                                                                                                                                                                                                                                                                                                                                                                                                                                                                                                                                                                                                                                                                                                                                                                                                                                                                                                                                                                                                                                                                                                                                                                                                                                                                                                                                                                                                                                                                                                                                                                                                                                                                                                                                                                                                                                                                          |                       | 1         | 1                                     |                                       |                                                  |            | 107                                                   |
| Pack                                                                                                                                                                                                                                                                                                                                                                                                                                                                                                                                                                                                                                                                                                                                                                                                                                                                                                                                                                                                                                                                                                                                                                                                                                                                                                                                                                                                                                                                                                                                                                                                                                                                                                                                                                                                                                                                                                                                                                                                                                                                                                                         |                       |           |                                       |                                       |                                                  |            | 5620                                                  |
| NASD1/365   Lot 1 DP 55520                                                                                                                                                                                                                                                                                                                                                                                                                                                                                                                                                                                                                                                                                                                                                                                                                                                                                                                                                                                                                                                                                                                                                                                                                                                                                                                                                                                                                                                                                                                                                                                                                                                                                                                                                                                                                                                                                                                                                                                                                                                                                                   |                       |           |                                       |                                       | 3                                                | 3          | 3                                                     |
| Fig.   Part Trial Lands Manukau Harbour Survey Office   1 Opheus Drive, Onehunga   433   433   433   1431   1431   1431   1431   1431   1431   1431   1431   1431   1431   1431   1431   1431   1431   1431   1431   1431   1431   1431   1431   1431   1431   1431   1431   1431   1431   1431   1431   1431   1431   1431   1431   1431   1431   1431   1431   1431   1431   1431   1431   1431   1431   1431   1431   1431   1431   1431   1431   1431   1431   1431   1431   1431   1431   1431   1431   1431   1431   1431   1431   1431   1431   1431   1431   1431   1431   1431   1431   1431   1431   1431   1431   1431   1431   1431   1431   1431   1431   1431   1431   1431   1431   1431   1431   1431   1431   1431   1431   1431   1431   1431   1431   1431   1431   1431   1431   1431   1431   1431   1431   1431   1431   1431   1431   1431   1431   1431   1431   1431   1431   1431   1431   1431   1431   1431   1431   1431   1431   1431   1431   1431   1431   1431   1431   1431   1431   1431   1431   1431   1431   1431   1431   1431   1431   1431   1431   1431   1431   1431   1431   1431   1431   1431   1431   1431   1431   1431   1431   1431   1431   1431   1431   1431   1431   1431   1431   1431   1431   1431   1431   1431   1431   1431   1431   1431   1431   1431   1431   1431   1431   1431   1431   1431   1431   1431   1431   1431   1431   1431   1431   1431   1431   1431   1431   1431   1431   1431   1431   1431   1431   1431   1431   1431   1431   1431   1431   1431   1431   1431   1431   1431   1431   1431   1431   1431   1431   1431   1431   1431   1431   1431   1431   1431   1431   1431   1431   1431   1431   1431   1431   1431   1431   1431   1431   1431   1431   1431   1431   1431   1431   1431   1431   1431   1431   1431   1431   1431   1431   1431   1431   1431   1431   1431   1431   1431   1431   1431   1431   1431   1431   1431   1431   1431   1431   1431   1431   1431   1431   1431   1431   1431   1431   1431   1431   1431   1431   1431   1431   1431   1431   1431   1431   1431   1431   1431   1431   1431   1431 | 8                     | 3         | Road                                  | State Highway 20                      | 16095                                            | 16095      | 16095                                                 |
| Pilot 17440                                                                                                                                                                                                                                                                                                                                                                                                                                                                                                                                                                                                                                                                                                                                                                                                                                                                                                                                                                                                                                                                                                                                                                                                                                                                                                                                                                                                                                                                                                                                                                                                                                                                                                                                                                                                                                                                                                                                                                                                                                                                                                                  |                       |           |                                       |                                       |                                                  |            | 239                                                   |
| 12 NA790/201 Lot 10P 136208   11 Gloucester Park Road, Onehunga   18913   19013   1                                                                                                                                                                                                                                                                                                                                                                                                                                                                                                                                                                                                                                                                                                                                                                                                                                                                                                                                                                                                                                                                                                                                                                                                                                                                                                                                                                                                                                                                                                                                                                                                                                                                                                                                                                                                                                                                                                                                                                                                                                          |                       |           | Plan 17449                            |                                       |                                                  | 433        | 433                                                   |
| 13   Section 108 SQ 443549                                                                                                                                                                                                                                                                                                                                                                                                                                                                                                                                                                                                                                                                                                                                                                                                                                                                                                                                                                                                                                                                                                                                                                                                                                                                                                                                                                                                                                                                                                                                                                                                                                                                                                                                                                                                                                                                                                                                                                                                                                                                                                   |                       |           |                                       |                                       | ,                                                | 7          | 7                                                     |
| 16                                                                                                                                                                                                                                                                                                                                                                                                                                                                                                                                                                                                                                                                                                                                                                                                                                                                                                                                                                                                                                                                                                                                                                                                                                                                                                                                                                                                                                                                                                                                                                                                                                                                                                                                                                                                                                                                                                                                                                                                                                                                                                                           |                       |           |                                       |                                       |                                                  |            | 18913                                                 |
| 15                                                                                                                                                                                                                                                                                                                                                                                                                                                                                                                                                                                                                                                                                                                                                                                                                                                                                                                                                                                                                                                                                                                                                                                                                                                                                                                                                                                                                                                                                                                                                                                                                                                                                                                                                                                                                                                                                                                                                                                                                                                                                                                           |                       |           |                                       | 11 Gloucester Park Road, Onenunga     |                                                  |            | 11<br>16                                              |
| 16                                                                                                                                                                                                                                                                                                                                                                                                                                                                                                                                                                                                                                                                                                                                                                                                                                                                                                                                                                                                                                                                                                                                                                                                                                                                                                                                                                                                                                                                                                                                                                                                                                                                                                                                                                                                                                                                                                                                                                                                                                                                                                                           |                       |           |                                       | Ornheus Drive                         |                                                  |            | 597                                                   |
| 17                                                                                                                                                                                                                                                                                                                                                                                                                                                                                                                                                                                                                                                                                                                                                                                                                                                                                                                                                                                                                                                                                                                                                                                                                                                                                                                                                                                                                                                                                                                                                                                                                                                                                                                                                                                                                                                                                                                                                                                                                                                                                                                           |                       |           |                                       |                                       |                                                  |            | 217                                                   |
| 250   Road                                                                                                                                                                                                                                                                                                                                                                                                                                                                                                                                                                                                                                                                                                                                                                                                                                                                                                                                                                                                                                                                                                                                                                                                                                                                                                                                                                                                                                                                                                                                                                                                                                                                                                                                                                                                                                                                                                                                                                                                                                                                                                                   |                       |           |                                       |                                       |                                                  |            | 1075                                                  |
| 21                                                                                                                                                                                                                                                                                                                                                                                                                                                                                                                                                                                                                                                                                                                                                                                                                                                                                                                                                                                                                                                                                                                                                                                                                                                                                                                                                                                                                                                                                                                                                                                                                                                                                                                                                                                                                                                                                                                                                                                                                                                                                                                           | 18                    | 3         | Part Lot 6 DP 135212                  | -                                     | 104                                              | 104        | 104                                                   |
| 22                                                                                                                                                                                                                                                                                                                                                                                                                                                                                                                                                                                                                                                                                                                                                                                                                                                                                                                                                                                                                                                                                                                                                                                                                                                                                                                                                                                                                                                                                                                                                                                                                                                                                                                                                                                                                                                                                                                                                                                                                                                                                                                           |                       |           |                                       |                                       |                                                  |            | 458                                                   |
| 22   NA66B225   Lot 1 DP 116495   62 Onehunga Mall, Onehunga   529   529                                                                                                                                                                                                                                                                                                                                                                                                                                                                                                                                                                                                                                                                                                                                                                                                                                                                                                                                                                                                                                                                                                                                                                                                                                                                                                                                                                                                                                                                                                                                                                                                                                                                                                                                                                                                                                                                                                                                                                                                                                                     |                       |           |                                       |                                       |                                                  |            | 4118                                                  |
| 24                                                                                                                                                                                                                                                                                                                                                                                                                                                                                                                                                                                                                                                                                                                                                                                                                                                                                                                                                                                                                                                                                                                                                                                                                                                                                                                                                                                                                                                                                                                                                                                                                                                                                                                                                                                                                                                                                                                                                                                                                                                                                                                           |                       |           |                                       |                                       |                                                  |            | 3352                                                  |
| 25                                                                                                                                                                                                                                                                                                                                                                                                                                                                                                                                                                                                                                                                                                                                                                                                                                                                                                                                                                                                                                                                                                                                                                                                                                                                                                                                                                                                                                                                                                                                                                                                                                                                                                                                                                                                                                                                                                                                                                                                                                                                                                                           |                       |           |                                       |                                       |                                                  |            | 529<br>890                                            |
| 26                                                                                                                                                                                                                                                                                                                                                                                                                                                                                                                                                                                                                                                                                                                                                                                                                                                                                                                                                                                                                                                                                                                                                                                                                                                                                                                                                                                                                                                                                                                                                                                                                                                                                                                                                                                                                                                                                                                                                                                                                                                                                                                           |                       |           |                                       |                                       |                                                  |            | 945                                                   |
| 27                                                                                                                                                                                                                                                                                                                                                                                                                                                                                                                                                                                                                                                                                                                                                                                                                                                                                                                                                                                                                                                                                                                                                                                                                                                                                                                                                                                                                                                                                                                                                                                                                                                                                                                                                                                                                                                                                                                                                                                                                                                                                                                           |                       |           |                                       |                                       |                                                  |            | 13                                                    |
| 29634840   Section 12 SO 463454   Nelsion Street, Onehunga   231   251   251   30   30   Section 3 SO 463454   Nelsion Street, Onehunga   136   136   136   136   32   Part Lot 6 DP 135212   16   16   16   16   16   136   33   363454   Section 14 SO 463454   31 Nelsion Street, Onehunga   102   102   102   34   Section 14 SO 463454   Nelsion Street, Onehunga   42   42   35   Road   Nelsion Street, Onehunga   1552   1552   36   Section 14 SO 463454   Nelsion Street, Onehunga   1552   1552   37   Section 5 SO 463454   Nelsion Street, Onehunga   108   108   37   Section 5 SO 463454   Nelsion Street, Onehunga   108   108   37   Section 5 SO 463454   Nelsion Street, Onehunga   40   40   40   40   40   40   40   4                                                                                                                                                                                                                                                                                                                                                                                                                                                                                                                                                                                                                                                                                                                                                                                                                                                                                                                                                                                                                                                                                                                                                                                                                                                                                                                                                                                  |                       |           |                                       | ,                                     |                                                  |            | 421                                                   |
| 30                                                                                                                                                                                                                                                                                                                                                                                                                                                                                                                                                                                                                                                                                                                                                                                                                                                                                                                                                                                                                                                                                                                                                                                                                                                                                                                                                                                                                                                                                                                                                                                                                                                                                                                                                                                                                                                                                                                                                                                                                                                                                                                           |                       |           |                                       | Gloucester Park Road, Onehunga        | 18                                               |            | 18                                                    |
| 31   634834   Section 13 SQ 463454   10   Gloucoster Park Road, Onehunga   136   136   136   32   22   24   24   33   634837   Section 14 SQ 463454   31   Neilson Street, Onehunga   42   42   42   34   Section 4 SQ 463454   Neilson Street, Onehunga   42   42   42   35   Section 14 SQ 463454   Neilson Street, Onehunga   42   42   42   43   35   Section 5 SQ 463454   Neilson Street, Onehunga   1552   1552   35   Section 5 SQ 463454   Neilson Street, Onehunga   1008   1008   37   Section 5 SQ 463454   Neilson Street, Onehunga   40   40   40   38   Section 6 SQ 463454   Neilson Street, Onehunga   38   38   38   38   39   Section 6 SQ 463454   Neilson Street, Onehunga   38   38   38   39   Section 6 SQ 463454   Neilson Street, Onehunga   20853   20853   20853   20853   20853   20853   20853   20853   20853   20853   20853   20853   20853   20853   20853   20853   20853   20853   20853   20853   20853   20853   20853   20853   20853   20853   20853   20853   20853   20853   20853   20853   20853   20853   20853   20853   20853   20853   20853   20853   20853   20853   20853   20853   20853   20853   20853   20853   20853   20853   20853   20853   20853   20853   20853   20853   20853   20853   20853   20853   20853   20853   20853   20853   20853   20853   20853   20853   20853   20853   20853   20853   20853   20853   20853   20853   20853   20853   20853   20853   20853   20853   20853   20853   20853   20853   20853   20853   20853   20853   20853   20853   20853   20853   20853   20853   20853   20853   20853   20853   20853   20853   20853   20853   20853   20853   20853   20853   20853   20853   20853   20853   20853   20853   20853   20853   20853   20853   20853   20853   20853   20853   20853   20853   20853   20853   20853   20853   20853   20853   20853   20853   20853   20853   20853   20853   20853   20853   20853   20853   20853   20853   20853   20853   20853   20853   20853   20853   20853   20853   20853   20853   20853   20853   20853   20853   20853   20853   20853   20853   20853   20853   20853 |                       |           |                                       |                                       |                                                  |            | 251                                                   |
| 33                                                                                                                                                                                                                                                                                                                                                                                                                                                                                                                                                                                                                                                                                                                                                                                                                                                                                                                                                                                                                                                                                                                                                                                                                                                                                                                                                                                                                                                                                                                                                                                                                                                                                                                                                                                                                                                                                                                                                                                                                                                                                                                           |                       |           |                                       |                                       |                                                  |            | 238                                                   |
| 33   634837   Section 14 SO 463454   Nelison Street, Onehunga   102   102   102   103   103   103   103   103   103   103   103   103   103   103   103   103   103   103   103   103   103   103   103   103   103   103   103   103   103   103   103   103   103   103   103   103   103   103   103   103   103   103   103   103   103   103   103   103   103   103   103   103   103   103   103   103   103   103   103   103   103   103   103   103   103   103   103   103   103   103   103   103   103   103   103   103   103   103   103   103   103   103   103   103   103   103   103   103   103   103   103   103   103   103   103   103   103   103   103   103   103   103   103   103   103   103   103   103   103   103   103   103   103   103   103   103   103   103   103   103   103   103   103   103   103   103   103   103   103   103   103   103   103   103   103   103   103   103   103   103   103   103   103   103   103   103   103   103   103   103   103   103   103   103   103   103   103   103   103   103   103   103   103   103   103   103   103   103   103   103   103   103   103   103   103   103   103   103   103   103   103   103   103   103   103   103   103   103   103   103   103   103   103   103   103   103   103   103   103   103   103   103   103   103   103   103   103   103   103   103   103   103   103   103   103   103   103   103   103   103   103   103   103   103   103   103   103   103   103   103   103   103   103   103   103   103   103   103   103   103   103   103   103   103   103   103   103   103   103   103   103   103   103   103   103   103   103   103   103   103   103   103   103   103   103   103   103   103   103   103   103   103   103   103   103   103   103   103   103   103   103   103   103   103   103   103   103   103   103   103   103   103   103   103   103   103   103   103   103   103   103   103   103   103   103   103   103   103   103   103   103   103   103   103   103   103   103   103   103   103   103   103   103   103   103   103   103   103   103   103    |                       |           |                                       | 10 Gloucester Park Road, Onenunga     |                                                  |            | 136                                                   |
| Section 4 \$Q 643454                                                                                                                                                                                                                                                                                                                                                                                                                                                                                                                                                                                                                                                                                                                                                                                                                                                                                                                                                                                                                                                                                                                                                                                                                                                                                                                                                                                                                                                                                                                                                                                                                                                                                                                                                                                                                                                                                                                                                                                                                                                                                                         |                       |           |                                       | 31 Neilson Street, Onehunga           |                                                  |            | 16<br>102                                             |
| S5                                                                                                                                                                                                                                                                                                                                                                                                                                                                                                                                                                                                                                                                                                                                                                                                                                                                                                                                                                                                                                                                                                                                                                                                                                                                                                                                                                                                                                                                                                                                                                                                                                                                                                                                                                                                                                                                                                                                                                                                                                                                                                                           |                       |           |                                       |                                       |                                                  |            | 42                                                    |
| Section 1 SQ 463454                                                                                                                                                                                                                                                                                                                                                                                                                                                                                                                                                                                                                                                                                                                                                                                                                                                                                                                                                                                                                                                                                                                                                                                                                                                                                                                                                                                                                                                                                                                                                                                                                                                                                                                                                                                                                                                                                                                                                                                                                                                                                                          |                       |           |                                       |                                       |                                                  |            | 1552                                                  |
| 38                                                                                                                                                                                                                                                                                                                                                                                                                                                                                                                                                                                                                                                                                                                                                                                                                                                                                                                                                                                                                                                                                                                                                                                                                                                                                                                                                                                                                                                                                                                                                                                                                                                                                                                                                                                                                                                                                                                                                                                                                                                                                                                           |                       |           | Section 11 SO 463454                  |                                       | 108                                              | 108        | 108                                                   |
| 39                                                                                                                                                                                                                                                                                                                                                                                                                                                                                                                                                                                                                                                                                                                                                                                                                                                                                                                                                                                                                                                                                                                                                                                                                                                                                                                                                                                                                                                                                                                                                                                                                                                                                                                                                                                                                                                                                                                                                                                                                                                                                                                           |                       |           |                                       |                                       |                                                  |            | 40                                                    |
| 40   NA79D/208   Lof 5 DP 135212   55 Onehunga   23255   23255   330397   303397   303397   303397   303397   303397   303397   303397   303397   303397   303397   303397   303397   303397   303397   303397   303397   303397   303397   303397   303397   303397   303397   303397   303397   303397   303397   303397   303397   303397   303397   303397   303397   303397   303397   303397   303397   303397   303397   303397   303397   303397   303397   303397   303397   303397   303397   303397   303397   303397   303397   303397   303397   303397   303397   303397   303397   303397   303397   303397   303397   303397   303397   303397   303397   303397   303397   303397   303397   303397   303397   303397   303397   303397   303397   303397   303397   303397   303397   303397   303397   303397   303397   303397   303397   303397   303397   303397   303397   303397   303397   303397   303397   303397   303397   303397   303397   303397   303397   303397   303397   303397   303397   303397   303397   303397   303397   303397   303397   303397   303397   303397   303397   303397   303397   303397   303397   303397   303397   303397   303397   303397   303397   303397   303397   303397   303397   303397   303397   303397   303397   303397   303397   303397   303397   303397   303397   303397   303397   303397   303397   303397   303397   303397   303397   303397   303397   303397   303397   303397   303397   303397   303397   303397   303397   303397   303397   303397   303397   303397   303397   303397   303397   303397   303397   303397   303397   303397   303397   303397   303397   303397   303397   303397   303397   303397   303397   303397   303397   303397   303397   303397   303397   303397   303397   303397   303397   303397   303397   303397   303397   303397   303397   303397   303397   303397   303397   303397   303397   303397   303397   303397   303397   303397   303397   303397   303397   303397   303397   303397   303397   303397   303397   303397   303397   303397   303397   303397   303397   303397   |                       |           |                                       |                                       |                                                  |            | 38                                                    |
| 41                                                                                                                                                                                                                                                                                                                                                                                                                                                                                                                                                                                                                                                                                                                                                                                                                                                                                                                                                                                                                                                                                                                                                                                                                                                                                                                                                                                                                                                                                                                                                                                                                                                                                                                                                                                                                                                                                                                                                                                                                                                                                                                           |                       |           |                                       |                                       |                                                  |            | 20853                                                 |
| 42                                                                                                                                                                                                                                                                                                                                                                                                                                                                                                                                                                                                                                                                                                                                                                                                                                                                                                                                                                                                                                                                                                                                                                                                                                                                                                                                                                                                                                                                                                                                                                                                                                                                                                                                                                                                                                                                                                                                                                                                                                                                                                                           |                       |           |                                       |                                       |                                                  |            | 23255<br>30397                                        |
| 43 NA67C/132   Allot 1 Sec 50 VILL OF Onehunga   62 Onehunga Mall, Onehunga   7369   7369   438 NA67C/132   Allot 1 Sec 50 VILL OF Onehunga   62 Onehunga Mall, Onehunga   8007   8007   44   Part Allot 19 Sec 30 VILL OF Onehunga   45   45   45   45   45   45   45   4                                                                                                                                                                                                                                                                                                                                                                                                                                                                                                                                                                                                                                                                                                                                                                                                                                                                                                                                                                                                                                                                                                                                                                                                                                                                                                                                                                                                                                                                                                                                                                                                                                                                                                                                                                                                                                                   |                       |           |                                       | State Highway 20                      |                                                  |            | 21                                                    |
| 43a   NA67C/132   Allot 1 Sec 50 VILL OF Onehunga   62 Onehunga   Mall, Onehunga   8007   8007                                                                                                                                                                                                                                                                                                                                                                                                                                                                                                                                                                                                                                                                                                                                                                                                                                                                                                                                                                                                                                                                                                                                                                                                                                                                                                                                                                                                                                                                                                                                                                                                                                                                                                                                                                                                                                                                                                                                                                                                                               |                       |           |                                       | 62 Onehunga Mall, Onehunga            |                                                  |            | 7369                                                  |
| 45                                                                                                                                                                                                                                                                                                                                                                                                                                                                                                                                                                                                                                                                                                                                                                                                                                                                                                                                                                                                                                                                                                                                                                                                                                                                                                                                                                                                                                                                                                                                                                                                                                                                                                                                                                                                                                                                                                                                                                                                                                                                                                                           | 43a                   | NA67C/132 | Allot 1 Sec 50 VILL OF Onehunga       |                                       | 8007                                             | 8007       | 8007                                                  |
| 46                                                                                                                                                                                                                                                                                                                                                                                                                                                                                                                                                                                                                                                                                                                                                                                                                                                                                                                                                                                                                                                                                                                                                                                                                                                                                                                                                                                                                                                                                                                                                                                                                                                                                                                                                                                                                                                                                                                                                                                                                                                                                                                           |                       |           |                                       |                                       |                                                  |            | 45                                                    |
| 159                                                                                                                                                                                                                                                                                                                                                                                                                                                                                                                                                                                                                                                                                                                                                                                                                                                                                                                                                                                                                                                                                                                                                                                                                                                                                                                                                                                                                                                                                                                                                                                                                                                                                                                                                                                                                                                                                                                                                                                                                                                                                                                          |                       |           |                                       |                                       |                                                  |            | 27                                                    |
| 48 NA75C/79                                                                                                                                                                                                                                                                                                                                                                                                                                                                                                                                                                                                                                                                                                                                                                                                                                                                                                                                                                                                                                                                                                                                                                                                                                                                                                                                                                                                                                                                                                                                                                                                                                                                                                                                                                                                                                                                                                                                                                                                                                                                                                                  |                       |           |                                       | N. 7                                  |                                                  |            | 28                                                    |
| Part Allot 18 Sec 30 VILL OF Onehunga   21   21   25   25   25   26   27   27   27   28   28   28   28   28                                                                                                                                                                                                                                                                                                                                                                                                                                                                                                                                                                                                                                                                                                                                                                                                                                                                                                                                                                                                                                                                                                                                                                                                                                                                                                                                                                                                                                                                                                                                                                                                                                                                                                                                                                                                                                                                                                                                                                                                                  |                       |           |                                       |                                       |                                                  |            | 159<br>518                                            |
| 50 NA75C/79   Part Allot 17 Sec 30 VILL OF Onehunga   19 Onehunga Harbour Road, Onehunga   280   280   51   Part Allot 17 Sec 30 VILL OF Onehunga   1   1   1   1   1   1   1   1   1                                                                                                                                                                                                                                                                                                                                                                                                                                                                                                                                                                                                                                                                                                                                                                                                                                                                                                                                                                                                                                                                                                                                                                                                                                                                                                                                                                                                                                                                                                                                                                                                                                                                                                                                                                                                                                                                                                                                        |                       |           |                                       | 17 Orienunga Harbour Road, Orienunga  |                                                  |            | 21                                                    |
| 51                                                                                                                                                                                                                                                                                                                                                                                                                                                                                                                                                                                                                                                                                                                                                                                                                                                                                                                                                                                                                                                                                                                                                                                                                                                                                                                                                                                                                                                                                                                                                                                                                                                                                                                                                                                                                                                                                                                                                                                                                                                                                                                           |                       |           |                                       | 19 Onehunga Harbour Road. Onehunga    |                                                  |            | 280                                                   |
| 52 NA75C/79         Part Allot 17 Sec 30 VILL OF Onehunga         9         9           53         Part Allot 17 Sec 30 VILL OF Onehunga         15         15           54 NA75C/79         Part Allot 17 Sec 30 VILL OF Onehunga         21 Onehunga Harbour Road, Onehunga         242         242           55         Road         State Highway 20         833         833           56         Road         Neilson Street, Onehunga         709         709           57         Road         State Highway 20         258         258           58         Road         State Highway 20         36         36           59         Road         State Highway 20         149         149           60         Road         State Highway 20         707         707           61         Road         State Highway 20         707         707           62         Stopped Road Survey Office Plan 61058         3         3         3           63         NA68B/92         Lot 1 DP 118654         62 Onehunga Mall, Onehunga         872         872           64         Road         State Highway 20         573         573         573           65         Road         Neilson Street         287 <t< td=""><td></td><td></td><td></td><td>, , , , , , , , , , , , , , , , , , ,</td><td>1</td><td>1</td><td>1</td></t<>                                                                                                                                                                                                                                                                                                                                                                                                                                                                                                                                                                                                                                                                                                                                                                                |                       |           |                                       | , , , , , , , , , , , , , , , , , , , | 1                                                | 1          | 1                                                     |
| 54 NA75C/79         Part Allot 17 Sec 30 VILL OF Onehunga         21 Onehunga Harbour Road, Onehunga         242         242           55         Road         State Highway 20         833         833           56         Road         Neilson Street, Onehunga         709         709           57         Road         State Highway 20         258         258           58         Road         State Highway 20         36         36           59         Road         State Highway 20         149         149           60         Road         State Highway 20         707         707           61         Road         Onehunga Harbour Road, Onehunga         857         857           62         Stopped Road Survey Office Plan 61058         3         3         3           63         NA68B/92         Lot 1 DP 118654         62 Onehunga Mall, Onehunga         872         872           64         Road         State Highway 20         573         573         653           65         Road         Onehunga Mall         6537         6537         6537           66         Road         Neilson Street         287         287           67         Road         State Highway 20 </td <td></td> <td></td> <td>Part Allot 17 Sec 30 VILL OF Onehunga</td> <td></td> <td></td> <td></td> <td>9</td>                                                                                                                                                                                                                                                                                                                                                                                                                                                                                                                                                                                                                                                                                                                                                                                          |                       |           | Part Allot 17 Sec 30 VILL OF Onehunga |                                       |                                                  |            | 9                                                     |
| 55         Road         State Highway 20         833         833           56         Road         Neilson Street, Onehunga         709         709           57         Road         State Highway 20         258         258           58         Road         State Highway 20         36         36           59         Road         State Highway 20         149         149           60         Road         State Highway 20         707         707           61         Road         Onehunga Harbour Road, Onehunga         857         857           62         Stopped Road Survey Office Plan 61058         3         3         3           63         NA68B/92         Lot 1 DP 118654         62 Onehunga Mall, Onehunga         872         872           64         Road         State Highway 20         573         573           65         Road         Onehunga Mall         6537         6537           66         Road         Neilson Street         287         287           67         Road         State Highway 20         2639         2639           68         Road         State Highway 20         779         779           70         Road                                                                                                                                                                                                                                                                                                                                                                                                                                                                                                                                                                                                                                                                                                                                                                                                                                                                                                                                            |                       |           |                                       |                                       |                                                  |            | 15                                                    |
| 56         Road         Neilson Street, Onehunga         709         709           57         Road         State Highway 20         258         258           58         Road         State Highway 20         36         36           59         Road         State Highway 20         149         149           60         Road         State Highway 20         707         707           61         Road         Onehunga Harbour Road, Onehunga         857         857           62         Stopped Road Survey Office Plan 61058         3         3         3         3         3         3         3         3         3         3         3         3         3         3         3         3         3         3         3         3         3         3         3         3         3         3         3         3         3         3         3         3         3         3         3         3         3         3         3         3         3         3         3         3         3         3         3         3         3         3         3         3         3         3         3         3         3         3         3 </td <td></td> <td></td> <td></td> <td></td> <td></td> <td></td> <td>242</td>                                                                                                                                                                                                                                                                                                                                                                                                                                                                                                                                                                                                                                                                                                                                                                                                                                                                                          |                       |           |                                       |                                       |                                                  |            | 242                                                   |
| 57         Road         State Highway 20         258         258           58         Road         State Highway 20         36         36           59         Road         State Highway 20         149         149           60         Road         State Highway 20         707         707           61         Road         Onehunga Harbour Road, Onehunga         857         857           62         Stopped Road Survey Office Plan 61058         3         3         3           63         NA68B/92         Lot 1 DP 118654         62 Onehunga Mall, Onehunga         872         872           64         Road         State Highway 20         573         573           65         Road         Onehunga Mall         6537         6537           66         Road         Neilson Street         287         287           67         Road         State Highway 20         2639         2639           68         Road         State Highway 20         1795         1795           69         Road         State Highway 20         779         779           70         Road         Onehunga Mall         2342         2342           71         Road                                                                                                                                                                                                                                                                                                                                                                                                                                                                                                                                                                                                                                                                                                                                                                                                                                                                                                                                                   |                       |           |                                       |                                       |                                                  |            | 833                                                   |
| 58         Road         State Highway 20         36         36           59         Road         State Highway 20         149         149           60         Road         State Highway 20         707         707           61         Road         Onehunga Harbour Road, Onehunga         857         857           62         Stopped Road Survey Office Plan 61058         3         3         3           63         NA68B/92         Lot 1 DP 118654         62 Onehunga Mall, Onehunga         872         872           64         Road         State Highway 20         573         573           65         Road         Onehunga Mall         6537         6537           66         Road         Neilson Street         287         287           67         Road         State Highway 20         2639         2639           68         Road         State Highway 20         1795         1795           69         Road         State Highway 20         779         779           70         Road         Onehunga Mall         2342         2342           71         Road         Onehunga Harbour Road, Onehunga         1928         1928                                                                                                                                                                                                                                                                                                                                                                                                                                                                                                                                                                                                                                                                                                                                                                                                                                                                                                                                                            |                       |           |                                       |                                       |                                                  |            | 709<br>258                                            |
| 59         Road         State Highway 20         149         149           60         Road         State Highway 20         707         707           61         Road         Onehunga Harbour Road, Onehunga         857         857           62         Stopped Road Survey Office Plan 61058         3         3         3         3           63         NA68B/92         Lot 1 DP 118654         62 Onehunga Mall, Onehunga         872         872           64         Road         State Highway 20         573         573           65         Road         Onehunga Mall         6537         6537           66         Road         Neilson Street         287         287           67         Road         State Highway 20         2639         2639           68         Road         State Highway 20         1795         1795           69         Road         State Highway 20         779         779           70         Road         Onehunga Mall         2342         2342           71         Road         Onehunga Mall         2342         2472           72         Road         Onehunga Mall         200         1795         1795                                                                                                                                                                                                                                                                                                                                                                                                                                                                                                                                                                                                                                                                                                                                                                                                                                                                                                                                                       |                       |           |                                       |                                       |                                                  |            | 36                                                    |
| 60         Road         State Highway 20         707         707           61         Road         Onehunga Harbour Road, Onehunga         857         857           62         Stopped Road Survey Office Plan 61058         3         3         3           63 NA68B/92         Lot 1 DP 118654         62 Onehunga Mall, Onehunga         872         872           64         Road         State Highway 20         573         573           65         Road         Onehunga Mall         6537         6537           66         Road         Neilson Street         287         287           67         Road         State Highway 20         2639         2639           68         Road         State Highway 20         1795         1795           69         Road         State Highway 20         779         779           70         Road         Onehunga Mall         2342         2342           71         Road         State Highway 20         473         473           72         Road         Onehunga Harbour Road, Onehunga         1928         1928                                                                                                                                                                                                                                                                                                                                                                                                                                                                                                                                                                                                                                                                                                                                                                                                                                                                                                                                                                                                                                             |                       |           |                                       |                                       |                                                  |            | 149                                                   |
| 61         Road         Onehunga Harbour Road, Onehunga         857         857           62         Stopped Road Survey Office Plan 61058         3         3           63         NA68B/92         Lot 1 DP 118654         62 Onehunga Mall, Onehunga         872         872           64         Road         State Highway 20         573         573           65         Road         Onehunga Mall         6537         6537           66         Road         Neilson Street         287         287           67         Road         State Highway 20         2639         2639           68         Road         State Highway 20         1795         1795           69         Road         State Highway 20         779         779           70         Road         Onehunga Mall         2342         2342           71         Road         State Highway 20         473         473           72         Road         Onehunga Harbour Road, Onehunga         1928         1928                                                                                                                                                                                                                                                                                                                                                                                                                                                                                                                                                                                                                                                                                                                                                                                                                                                                                                                                                                                                                                                                                                                          |                       |           |                                       |                                       |                                                  |            | 707                                                   |
| 63     NA68B/92     Lot 1 DP 118654     62 Onehunga Mall, Onehunga     872     872       64     Road     State Highway 20     573     573       65     Road     Onehunga Mall     6537     6537       66     Road     Neilson Street     287     287       67     Road     State Highway 20     2639     2639       68     Road     State Highway 20     1795     1795       69     Road     State Highway 20     779     779       70     Road     Onehunga Mall     2342     2342       71     Road     State Highway 20     473     473       72     Road     Onehunga Harbour Road, Onehunga     1928     1928                                                                                                                                                                                                                                                                                                                                                                                                                                                                                                                                                                                                                                                                                                                                                                                                                                                                                                                                                                                                                                                                                                                                                                                                                                                                                                                                                                                                                                                                                                           | 61                    |           | Road                                  |                                       |                                                  |            | 857                                                   |
| 64         Road         State Highway 20         573         573           65         Road         Onehunga Mall         6537         6537           66         Road         Neilson Street         287         287           67         Road         State Highway 20         2639         2639           68         Road         State Highway 20         1795         1795           69         Road         State Highway 20         779         779           70         Road         Onehunga Mall         2342         2342           71         Road         State Highway 20         473         473           72         Road         Onehunga Harbour Road, Onehunga         1928         1928                                                                                                                                                                                                                                                                                                                                                                                                                                                                                                                                                                                                                                                                                                                                                                                                                                                                                                                                                                                                                                                                                                                                                                                                                                                                                                                                                                                                                    |                       |           |                                       |                                       |                                                  |            | 3                                                     |
| 65         Road         Onehunga Mall         6537         6537           66         Road         Neilson Street         287         287           67         Road         State Highway 20         2639         2639           68         Road         State Highway 20         1795         1795           69         Road         State Highway 20         779         779           70         Road         Onehunga Mall         2342         2342           71         Road         State Highway 20         473         473           72         Road         Onehunga Harbour Road, Onehunga         1928         1928                                                                                                                                                                                                                                                                                                                                                                                                                                                                                                                                                                                                                                                                                                                                                                                                                                                                                                                                                                                                                                                                                                                                                                                                                                                                                                                                                                                                                                                                                               |                       |           |                                       |                                       |                                                  |            | 872                                                   |
| 66     Road     Neilson Street     287     287       67     Road     State Highway 20     2639     2639       68     Road     State Highway 20     1795     1795       69     Road     State Highway 20     779     779       70     Road     Onehunga Mall     2342     2342       71     Road     State Highway 20     473     473       72     Road     Onehunga Harbour Road, Onehunga     1928     1928                                                                                                                                                                                                                                                                                                                                                                                                                                                                                                                                                                                                                                                                                                                                                                                                                                                                                                                                                                                                                                                                                                                                                                                                                                                                                                                                                                                                                                                                                                                                                                                                                                                                                                                 |                       |           |                                       |                                       |                                                  |            | 573<br>6537                                           |
| 67         Road         State Highway 20         2639         2639           68         Road         State Highway 20         1795         1795           69         Road         State Highway 20         779         779           70         Road         Onehunga Mall         2342         2342           71         Road         State Highway 20         473         473           72         Road         Onehunga Harbour Road, Onehunga         1928         1928                                                                                                                                                                                                                                                                                                                                                                                                                                                                                                                                                                                                                                                                                                                                                                                                                                                                                                                                                                                                                                                                                                                                                                                                                                                                                                                                                                                                                                                                                                                                                                                                                                                  |                       |           |                                       |                                       |                                                  |            | 287                                                   |
| 68         Road         State Highway 20         1795         1795           69         Road         State Highway 20         779         779           70         Road         Onehunga Mall         2342         2342           71         Road         State Highway 20         473         473           72         Road         Onehunga Harbour Road, Onehunga         1928         1928                                                                                                                                                                                                                                                                                                                                                                                                                                                                                                                                                                                                                                                                                                                                                                                                                                                                                                                                                                                                                                                                                                                                                                                                                                                                                                                                                                                                                                                                                                                                                                                                                                                                                                                               |                       |           |                                       |                                       |                                                  |            | 2639                                                  |
| 69         Road         State Highway 20         779         779           70         Road         Onehunga Mall         2342         2342           71         Road         State Highway 20         473         473           72         Road         Onehunga Harbour Road, Onehunga         1928         1928                                                                                                                                                                                                                                                                                                                                                                                                                                                                                                                                                                                                                                                                                                                                                                                                                                                                                                                                                                                                                                                                                                                                                                                                                                                                                                                                                                                                                                                                                                                                                                                                                                                                                                                                                                                                            |                       |           |                                       |                                       |                                                  |            | 1795                                                  |
| 70         Road         Onehunga Mall         2342         2342           71         Road         State Highway 20         473         473           72         Road         Onehunga Harbour Road, Onehunga         1928         1928                                                                                                                                                                                                                                                                                                                                                                                                                                                                                                                                                                                                                                                                                                                                                                                                                                                                                                                                                                                                                                                                                                                                                                                                                                                                                                                                                                                                                                                                                                                                                                                                                                                                                                                                                                                                                                                                                       | 69                    |           | Road                                  | State Highway 20                      | 779                                              | 779        | 779                                                   |
| 72         Road         Onehunga Harbour Road, Onehunga         1928         1928                                                                                                                                                                                                                                                                                                                                                                                                                                                                                                                                                                                                                                                                                                                                                                                                                                                                                                                                                                                                                                                                                                                                                                                                                                                                                                                                                                                                                                                                                                                                                                                                                                                                                                                                                                                                                                                                                                                                                                                                                                            | 70                    |           |                                       |                                       |                                                  |            | 2342                                                  |
|                                                                                                                                                                                                                                                                                                                                                                                                                                                                                                                                                                                                                                                                                                                                                                                                                                                                                                                                                                                                                                                                                                                                                                                                                                                                                                                                                                                                                                                                                                                                                                                                                                                                                                                                                                                                                                                                                                                                                                                                                                                                                                                              |                       |           |                                       |                                       |                                                  |            | 473                                                   |
| ן יאן Part Lot 2 אר אווע און אין אין אין אין אין אין אין אין אין אי                                                                                                                                                                                                                                                                                                                                                                                                                                                                                                                                                                                                                                                                                                                                                                                                                                                                                                                                                                                                                                                                                                                                                                                                                                                                                                                                                                                                                                                                                                                                                                                                                                                                                                                                                                                                                                                                                                                                                                                                                                                          |                       |           |                                       |                                       |                                                  |            | 1928                                                  |
| 74 NA79D/206 Lot 3 DP 135212 Onehunga Harbour Road, Onehunga 2496 2496                                                                                                                                                                                                                                                                                                                                                                                                                                                                                                                                                                                                                                                                                                                                                                                                                                                                                                                                                                                                                                                                                                                                                                                                                                                                                                                                                                                                                                                                                                                                                                                                                                                                                                                                                                                                                                                                                                                                                                                                                                                       |                       |           |                                       |                                       |                                                  |            | 10<br>2496                                            |