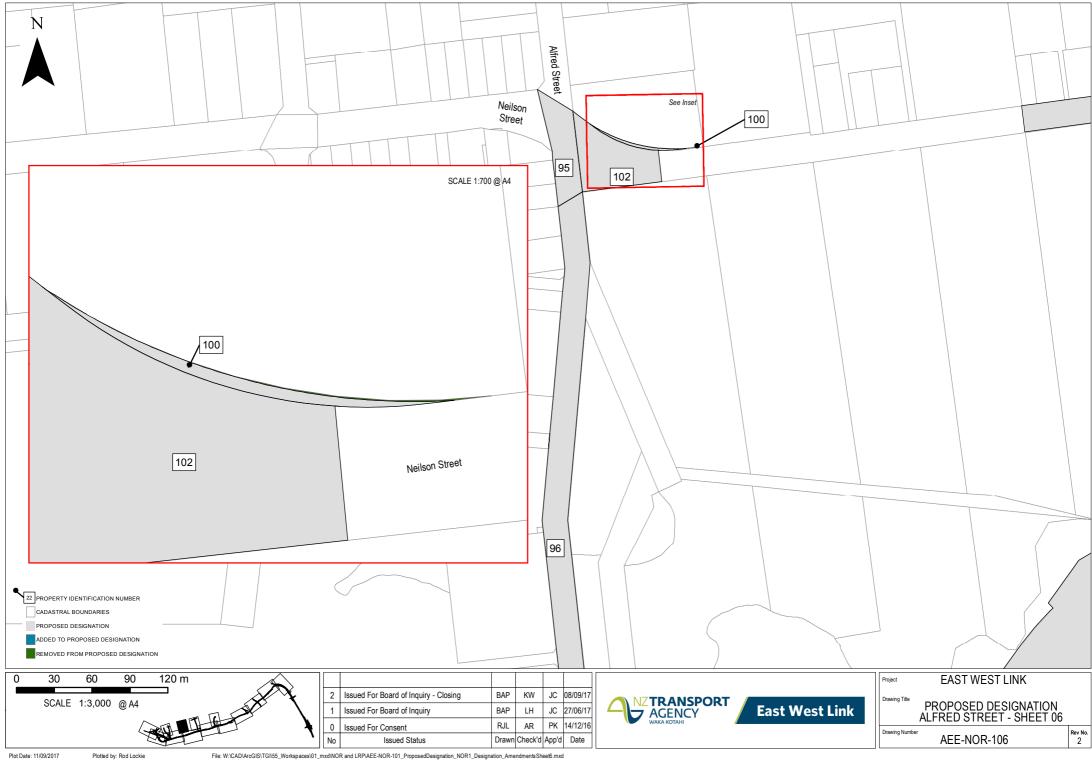

| 1                                                                                                                                                                                                                                                                                                                                                                                                                                                                                                                                                                                                                                                                                                                                                                                                                                                                                                                                                                                                                                                                                                                                                                                                                                                                                                                                                                                                                                                                                                                                                                                                                                                                                                                                                                                                                                                                                                                                                                                                                                                                                                                            | Property<br>Reference | Title     | Legal Description                     | Address                               | December 2016 Land to be Designated (m²)(approx) | Land to be | Sept 2017<br>Land to be<br>Designated<br>(m²)(approx) |
|------------------------------------------------------------------------------------------------------------------------------------------------------------------------------------------------------------------------------------------------------------------------------------------------------------------------------------------------------------------------------------------------------------------------------------------------------------------------------------------------------------------------------------------------------------------------------------------------------------------------------------------------------------------------------------------------------------------------------------------------------------------------------------------------------------------------------------------------------------------------------------------------------------------------------------------------------------------------------------------------------------------------------------------------------------------------------------------------------------------------------------------------------------------------------------------------------------------------------------------------------------------------------------------------------------------------------------------------------------------------------------------------------------------------------------------------------------------------------------------------------------------------------------------------------------------------------------------------------------------------------------------------------------------------------------------------------------------------------------------------------------------------------------------------------------------------------------------------------------------------------------------------------------------------------------------------------------------------------------------------------------------------------------------------------------------------------------------------------------------------------|-----------------------|-----------|---------------------------------------|---------------------------------------|--------------------------------------------------|------------|-------------------------------------------------------|
| SNABPH172   Part Tidal Lands Mannuary Harbour Provincial   1 Ophieus Drive, Orehunga   159   159   159   159   159   159   159   159   159   159   159   159   159   159   159   159   159   159   159   159   159   159   159   159   159   159   159   159   159   159   159   159   159   159   159   159   159   159   159   159   159   159   159   159   159   159   159   159   159   159   159   159   159   159   159   159   159   159   159   159   159   159   159   159   159   159   159   159   159   159   159   159   159   159   159   159   159   159   159   159   159   159   159   159   159   159   159   159   159   159   159   159   159   159   159   159   159   159   159   159   159   159   159   159   159   159   159   159   159   159   159   159   159   159   159   159   159   159   159   159   159   159   159   159   159   159   159   159   159   159   159   159   159   159   159   159   159   159   159   159   159   159   159   159   159   159   159   159   159   159   159   159   159   159   159   159   159   159   159   159   159   159   159   159   159   159   159   159   159   159   159   159   159   159   159   159   159   159   159   159   159   159   159   159   159   159   159   159   159   159   159   159   159   159   159   159   159   159   159   159   159   159   159   159   159   159   159   159   159   159   159   159   159   159   159   159   159   159   159   159   159   159   159   159   159   159   159   159   159   159   159   159   159   159   159   159   159   159   159   159   159   159   159   159   159   159   159   159   159   159   159   159   159   159   159   159   159   159   159   159   159   159   159   159   159   159   159   159   159   159   159   159   159   159   159   159   159   159   159   159   159   159   159   159   159   159   159   159   159   159   159   159   159   159   159   159   159   159   159   159   159   159   159   159   159   159   159   159   159   159   159   159   159   159   159   159   159   159   159   159   159   159   159   159   159   159   1 | 1                     |           | Hydro                                 |                                       |                                                  |            | 183                                                   |
| Superintendents Grant                                                                                                                                                                                                                                                                                                                                                                                                                                                                                                                                                                                                                                                                                                                                                                                                                                                                                                                                                                                                                                                                                                                                                                                                                                                                                                                                                                                                                                                                                                                                                                                                                                                                                                                                                                                                                                                                                                                                                                                                                                                                                                        |                       |           |                                       |                                       |                                                  |            | 1188                                                  |
| 4   Road                                                                                                                                                                                                                                                                                                                                                                                                                                                                                                                                                                                                                                                                                                                                                                                                                                                                                                                                                                                                                                                                                                                                                                                                                                                                                                                                                                                                                                                                                                                                                                                                                                                                                                                                                                                                                                                                                                                                                                                                                                                                                                                     | 3                     | NA9B/1172 |                                       | 1 Orpheus Drive, Onehunga             | 159                                              | 159        | 159                                                   |
| 6 Road State Highway 20 1 107 107 107 107 107 107 107 107 107                                                                                                                                                                                                                                                                                                                                                                                                                                                                                                                                                                                                                                                                                                                                                                                                                                                                                                                                                                                                                                                                                                                                                                                                                                                                                                                                                                                                                                                                                                                                                                                                                                                                                                                                                                                                                                                                                                                                                                                                                                                                | 1                     |           |                                       | 1 Orphous Drivo, Opohunga             | 4190                                             | /190       | 4180                                                  |
| 6   Road   State Fightway 20 off ramp   6600   6500                                                                                                                                                                                                                                                                                                                                                                                                                                                                                                                                                                                                                                                                                                                                                                                                                                                                                                                                                                                                                                                                                                                                                                                                                                                                                                                                                                                                                                                                                                                                                                                                                                                                                                                                                                                                                                                                                                                                                                                                                                                                          |                       | 1         | 1                                     |                                       |                                                  |            | 107                                                   |
| Pack                                                                                                                                                                                                                                                                                                                                                                                                                                                                                                                                                                                                                                                                                                                                                                                                                                                                                                                                                                                                                                                                                                                                                                                                                                                                                                                                                                                                                                                                                                                                                                                                                                                                                                                                                                                                                                                                                                                                                                                                                                                                                                                         |                       |           |                                       |                                       |                                                  |            | 5620                                                  |
| NASD1/365   Lot 1 DP 55520                                                                                                                                                                                                                                                                                                                                                                                                                                                                                                                                                                                                                                                                                                                                                                                                                                                                                                                                                                                                                                                                                                                                                                                                                                                                                                                                                                                                                                                                                                                                                                                                                                                                                                                                                                                                                                                                                                                                                                                                                                                                                                   |                       |           |                                       |                                       | 3                                                | 3          | 3                                                     |
| Fig.   Part Trial Lands Manukau Harbour Survey Office   1 Opheus Drive, Onehunga   433   433   433   1431   1431   1431   1431   1431   1431   1431   1431   1431   1431   1431   1431   1431   1431   1431   1431   1431   1431   1431   1431   1431   1431   1431   1431   1431   1431   1431   1431   1431   1431   1431   1431   1431   1431   1431   1431   1431   1431   1431   1431   1431   1431   1431   1431   1431   1431   1431   1431   1431   1431   1431   1431   1431   1431   1431   1431   1431   1431   1431   1431   1431   1431   1431   1431   1431   1431   1431   1431   1431   1431   1431   1431   1431   1431   1431   1431   1431   1431   1431   1431   1431   1431   1431   1431   1431   1431   1431   1431   1431   1431   1431   1431   1431   1431   1431   1431   1431   1431   1431   1431   1431   1431   1431   1431   1431   1431   1431   1431   1431   1431   1431   1431   1431   1431   1431   1431   1431   1431   1431   1431   1431   1431   1431   1431   1431   1431   1431   1431   1431   1431   1431   1431   1431   1431   1431   1431   1431   1431   1431   1431   1431   1431   1431   1431   1431   1431   1431   1431   1431   1431   1431   1431   1431   1431   1431   1431   1431   1431   1431   1431   1431   1431   1431   1431   1431   1431   1431   1431   1431   1431   1431   1431   1431   1431   1431   1431   1431   1431   1431   1431   1431   1431   1431   1431   1431   1431   1431   1431   1431   1431   1431   1431   1431   1431   1431   1431   1431   1431   1431   1431   1431   1431   1431   1431   1431   1431   1431   1431   1431   1431   1431   1431   1431   1431   1431   1431   1431   1431   1431   1431   1431   1431   1431   1431   1431   1431   1431   1431   1431   1431   1431   1431   1431   1431   1431   1431   1431   1431   1431   1431   1431   1431   1431   1431   1431   1431   1431   1431   1431   1431   1431   1431   1431   1431   1431   1431   1431   1431   1431   1431   1431   1431   1431   1431   1431   1431   1431   1431   1431   1431   1431   1431   1431   1431   1431   1431   1431   1431 | 8                     | 3         | Road                                  | State Highway 20                      | 16095                                            | 16095      | 16095                                                 |
| Pilot 17440                                                                                                                                                                                                                                                                                                                                                                                                                                                                                                                                                                                                                                                                                                                                                                                                                                                                                                                                                                                                                                                                                                                                                                                                                                                                                                                                                                                                                                                                                                                                                                                                                                                                                                                                                                                                                                                                                                                                                                                                                                                                                                                  |                       |           |                                       |                                       |                                                  |            | 239                                                   |
| 12 NA790/201 Lot 10P 136208   11 Gloucester Park Road, Onehunga   18913   19013   1                                                                                                                                                                                                                                                                                                                                                                                                                                                                                                                                                                                                                                                                                                                                                                                                                                                                                                                                                                                                                                                                                                                                                                                                                                                                                                                                                                                                                                                                                                                                                                                                                                                                                                                                                                                                                                                                                                                                                                                                                                          |                       |           | Plan 17449                            |                                       |                                                  | 433        | 433                                                   |
| 13   Section 108 SQ 443549                                                                                                                                                                                                                                                                                                                                                                                                                                                                                                                                                                                                                                                                                                                                                                                                                                                                                                                                                                                                                                                                                                                                                                                                                                                                                                                                                                                                                                                                                                                                                                                                                                                                                                                                                                                                                                                                                                                                                                                                                                                                                                   |                       |           |                                       |                                       | ,                                                | 7          | 7                                                     |
| 16                                                                                                                                                                                                                                                                                                                                                                                                                                                                                                                                                                                                                                                                                                                                                                                                                                                                                                                                                                                                                                                                                                                                                                                                                                                                                                                                                                                                                                                                                                                                                                                                                                                                                                                                                                                                                                                                                                                                                                                                                                                                                                                           |                       |           |                                       |                                       |                                                  |            | 18913                                                 |
| 15                                                                                                                                                                                                                                                                                                                                                                                                                                                                                                                                                                                                                                                                                                                                                                                                                                                                                                                                                                                                                                                                                                                                                                                                                                                                                                                                                                                                                                                                                                                                                                                                                                                                                                                                                                                                                                                                                                                                                                                                                                                                                                                           |                       |           |                                       | 11 Gloucester Park Road, Onenunga     |                                                  |            | 11<br>16                                              |
| 16                                                                                                                                                                                                                                                                                                                                                                                                                                                                                                                                                                                                                                                                                                                                                                                                                                                                                                                                                                                                                                                                                                                                                                                                                                                                                                                                                                                                                                                                                                                                                                                                                                                                                                                                                                                                                                                                                                                                                                                                                                                                                                                           |                       |           |                                       | Ornheus Drive                         |                                                  |            | 597                                                   |
| 17                                                                                                                                                                                                                                                                                                                                                                                                                                                                                                                                                                                                                                                                                                                                                                                                                                                                                                                                                                                                                                                                                                                                                                                                                                                                                                                                                                                                                                                                                                                                                                                                                                                                                                                                                                                                                                                                                                                                                                                                                                                                                                                           |                       |           |                                       |                                       |                                                  |            | 217                                                   |
| 250   Road                                                                                                                                                                                                                                                                                                                                                                                                                                                                                                                                                                                                                                                                                                                                                                                                                                                                                                                                                                                                                                                                                                                                                                                                                                                                                                                                                                                                                                                                                                                                                                                                                                                                                                                                                                                                                                                                                                                                                                                                                                                                                                                   |                       |           |                                       |                                       |                                                  |            | 1075                                                  |
| 21                                                                                                                                                                                                                                                                                                                                                                                                                                                                                                                                                                                                                                                                                                                                                                                                                                                                                                                                                                                                                                                                                                                                                                                                                                                                                                                                                                                                                                                                                                                                                                                                                                                                                                                                                                                                                                                                                                                                                                                                                                                                                                                           | 18                    | 3         | Part Lot 6 DP 135212                  | -                                     | 104                                              | 104        | 104                                                   |
| 22                                                                                                                                                                                                                                                                                                                                                                                                                                                                                                                                                                                                                                                                                                                                                                                                                                                                                                                                                                                                                                                                                                                                                                                                                                                                                                                                                                                                                                                                                                                                                                                                                                                                                                                                                                                                                                                                                                                                                                                                                                                                                                                           |                       |           |                                       |                                       |                                                  |            | 458                                                   |
| 22   NA66B225   Lot 1 DP 116495   62 Onehunga Mall, Onehunga   529   529                                                                                                                                                                                                                                                                                                                                                                                                                                                                                                                                                                                                                                                                                                                                                                                                                                                                                                                                                                                                                                                                                                                                                                                                                                                                                                                                                                                                                                                                                                                                                                                                                                                                                                                                                                                                                                                                                                                                                                                                                                                     |                       |           |                                       |                                       |                                                  |            | 4118                                                  |
| 24                                                                                                                                                                                                                                                                                                                                                                                                                                                                                                                                                                                                                                                                                                                                                                                                                                                                                                                                                                                                                                                                                                                                                                                                                                                                                                                                                                                                                                                                                                                                                                                                                                                                                                                                                                                                                                                                                                                                                                                                                                                                                                                           |                       |           |                                       |                                       |                                                  |            | 3352                                                  |
| 25                                                                                                                                                                                                                                                                                                                                                                                                                                                                                                                                                                                                                                                                                                                                                                                                                                                                                                                                                                                                                                                                                                                                                                                                                                                                                                                                                                                                                                                                                                                                                                                                                                                                                                                                                                                                                                                                                                                                                                                                                                                                                                                           |                       |           |                                       |                                       |                                                  |            | 529<br>890                                            |
| 26                                                                                                                                                                                                                                                                                                                                                                                                                                                                                                                                                                                                                                                                                                                                                                                                                                                                                                                                                                                                                                                                                                                                                                                                                                                                                                                                                                                                                                                                                                                                                                                                                                                                                                                                                                                                                                                                                                                                                                                                                                                                                                                           |                       |           |                                       |                                       |                                                  |            | 945                                                   |
| 27                                                                                                                                                                                                                                                                                                                                                                                                                                                                                                                                                                                                                                                                                                                                                                                                                                                                                                                                                                                                                                                                                                                                                                                                                                                                                                                                                                                                                                                                                                                                                                                                                                                                                                                                                                                                                                                                                                                                                                                                                                                                                                                           |                       |           |                                       |                                       |                                                  |            | 13                                                    |
| 29634840   Section 12 SO 463454   Nelsion Street, Onehunga   231   251   251   30   30   Section 3 SO 463454   Nelsion Street, Onehunga   136   136   136   136   32   Part Lot 6 DP 135212   16   16   16   16   16   136   33   363454   Section 14 SO 463454   31 Nelsion Street, Onehunga   102   102   102   34   Section 14 SO 463454   Nelsion Street, Onehunga   42   42   35   Road   Nelsion Street, Onehunga   1552   1552   36   Section 14 SO 463454   Nelsion Street, Onehunga   1552   1552   37   Section 5 SO 463454   Nelsion Street, Onehunga   108   108   37   Section 5 SO 463454   Nelsion Street, Onehunga   108   108   37   Section 5 SO 463454   Nelsion Street, Onehunga   40   40   40   40   40   40   40   4                                                                                                                                                                                                                                                                                                                                                                                                                                                                                                                                                                                                                                                                                                                                                                                                                                                                                                                                                                                                                                                                                                                                                                                                                                                                                                                                                                                  |                       |           |                                       | ,                                     |                                                  |            | 421                                                   |
| 30                                                                                                                                                                                                                                                                                                                                                                                                                                                                                                                                                                                                                                                                                                                                                                                                                                                                                                                                                                                                                                                                                                                                                                                                                                                                                                                                                                                                                                                                                                                                                                                                                                                                                                                                                                                                                                                                                                                                                                                                                                                                                                                           |                       |           |                                       | Gloucester Park Road, Onehunga        | 18                                               |            | 18                                                    |
| 31   634834   Section 13 SQ 463454   10   Gloucoster Park Road, Onehunga   136   136   136   32   22   24   24   33   634837   Section 14 SQ 463454   31   Neilson Street, Onehunga   42   42   42   34   Section 4 SQ 463454   Neilson Street, Onehunga   42   42   42   35   Section 14 SQ 463454   Neilson Street, Onehunga   42   42   42   43   35   Section 5 SQ 463454   Neilson Street, Onehunga   1552   1552   35   Section 5 SQ 463454   Neilson Street, Onehunga   1008   1008   37   Section 5 SQ 463454   Neilson Street, Onehunga   40   40   40   38   Section 6 SQ 463454   Neilson Street, Onehunga   38   38   38   38   39   Section 6 SQ 463454   Neilson Street, Onehunga   38   38   38   39   Section 6 SQ 463454   Neilson Street, Onehunga   20853   20853   20853   20853   20853   20853   20853   20853   20853   20853   20853   20853   20853   20853   20853   20853   20853   20853   20853   20853   20853   20853   20853   20853   20853   20853   20853   20853   20853   20853   20853   20853   20853   20853   20853   20853   20853   20853   20853   20853   20853   20853   20853   20853   20853   20853   20853   20853   20853   20853   20853   20853   20853   20853   20853   20853   20853   20853   20853   20853   20853   20853   20853   20853   20853   20853   20853   20853   20853   20853   20853   20853   20853   20853   20853   20853   20853   20853   20853   20853   20853   20853   20853   20853   20853   20853   20853   20853   20853   20853   20853   20853   20853   20853   20853   20853   20853   20853   20853   20853   20853   20853   20853   20853   20853   20853   20853   20853   20853   20853   20853   20853   20853   20853   20853   20853   20853   20853   20853   20853   20853   20853   20853   20853   20853   20853   20853   20853   20853   20853   20853   20853   20853   20853   20853   20853   20853   20853   20853   20853   20853   20853   20853   20853   20853   20853   20853   20853   20853   20853   20853   20853   20853   20853   20853   20853   20853   20853   20853   20853   20853   20853   20853 |                       |           |                                       |                                       |                                                  |            | 251                                                   |
| 33                                                                                                                                                                                                                                                                                                                                                                                                                                                                                                                                                                                                                                                                                                                                                                                                                                                                                                                                                                                                                                                                                                                                                                                                                                                                                                                                                                                                                                                                                                                                                                                                                                                                                                                                                                                                                                                                                                                                                                                                                                                                                                                           |                       |           |                                       |                                       |                                                  |            | 238                                                   |
| 33   634837   Section 14 SO 463454   Nelison Street, Onehunga   102   102   102   103   103   103   103   103   103   103   103   103   103   103   103   103   103   103   103   103   103   103   103   103   103   103   103   103   103   103   103   103   103   103   103   103   103   103   103   103   103   103   103   103   103   103   103   103   103   103   103   103   103   103   103   103   103   103   103   103   103   103   103   103   103   103   103   103   103   103   103   103   103   103   103   103   103   103   103   103   103   103   103   103   103   103   103   103   103   103   103   103   103   103   103   103   103   103   103   103   103   103   103   103   103   103   103   103   103   103   103   103   103   103   103   103   103   103   103   103   103   103   103   103   103   103   103   103   103   103   103   103   103   103   103   103   103   103   103   103   103   103   103   103   103   103   103   103   103   103   103   103   103   103   103   103   103   103   103   103   103   103   103   103   103   103   103   103   103   103   103   103   103   103   103   103   103   103   103   103   103   103   103   103   103   103   103   103   103   103   103   103   103   103   103   103   103   103   103   103   103   103   103   103   103   103   103   103   103   103   103   103   103   103   103   103   103   103   103   103   103   103   103   103   103   103   103   103   103   103   103   103   103   103   103   103   103   103   103   103   103   103   103   103   103   103   103   103   103   103   103   103   103   103   103   103   103   103   103   103   103   103   103   103   103   103   103   103   103   103   103   103   103   103   103   103   103   103   103   103   103   103   103   103   103   103   103   103   103   103   103   103   103   103   103   103   103   103   103   103   103   103   103   103   103   103   103   103   103   103   103   103   103   103   103   103   103   103   103   103   103   103   103   103   103   103   103   103   103   103    |                       |           |                                       | 10 Gloucester Park Road, Onenunga     |                                                  |            | 136                                                   |
| Section 4 \$Q 643454                                                                                                                                                                                                                                                                                                                                                                                                                                                                                                                                                                                                                                                                                                                                                                                                                                                                                                                                                                                                                                                                                                                                                                                                                                                                                                                                                                                                                                                                                                                                                                                                                                                                                                                                                                                                                                                                                                                                                                                                                                                                                                         |                       |           |                                       | 31 Neilson Street, Onehunga           |                                                  |            | 16<br>102                                             |
| S5                                                                                                                                                                                                                                                                                                                                                                                                                                                                                                                                                                                                                                                                                                                                                                                                                                                                                                                                                                                                                                                                                                                                                                                                                                                                                                                                                                                                                                                                                                                                                                                                                                                                                                                                                                                                                                                                                                                                                                                                                                                                                                                           |                       |           |                                       |                                       |                                                  |            | 42                                                    |
| Section 1 SQ 463454                                                                                                                                                                                                                                                                                                                                                                                                                                                                                                                                                                                                                                                                                                                                                                                                                                                                                                                                                                                                                                                                                                                                                                                                                                                                                                                                                                                                                                                                                                                                                                                                                                                                                                                                                                                                                                                                                                                                                                                                                                                                                                          |                       |           |                                       |                                       |                                                  |            | 1552                                                  |
| 38                                                                                                                                                                                                                                                                                                                                                                                                                                                                                                                                                                                                                                                                                                                                                                                                                                                                                                                                                                                                                                                                                                                                                                                                                                                                                                                                                                                                                                                                                                                                                                                                                                                                                                                                                                                                                                                                                                                                                                                                                                                                                                                           |                       |           | Section 11 SO 463454                  |                                       | 108                                              | 108        | 108                                                   |
| 39                                                                                                                                                                                                                                                                                                                                                                                                                                                                                                                                                                                                                                                                                                                                                                                                                                                                                                                                                                                                                                                                                                                                                                                                                                                                                                                                                                                                                                                                                                                                                                                                                                                                                                                                                                                                                                                                                                                                                                                                                                                                                                                           |                       |           |                                       |                                       |                                                  |            | 40                                                    |
| 40   NA79D/208   Lof 5 DP 135212   55 Onehunga   23255   23255   330397   303397   303397   303397   303397   303397   303397   303397   303397   303397   303397   303397   303397   303397   303397   303397   303397   303397   303397   303397   303397   303397   303397   303397   303397   303397   303397   303397   303397   303397   303397   303397   303397   303397   303397   303397   303397   303397   303397   303397   303397   303397   303397   303397   303397   303397   303397   303397   303397   303397   303397   303397   303397   303397   303397   303397   303397   303397   303397   303397   303397   303397   303397   303397   303397   303397   303397   303397   303397   303397   303397   303397   303397   303397   303397   303397   303397   303397   303397   303397   303397   303397   303397   303397   303397   303397   303397   303397   303397   303397   303397   303397   303397   303397   303397   303397   303397   303397   303397   303397   303397   303397   303397   303397   303397   303397   303397   303397   303397   303397   303397   303397   303397   303397   303397   303397   303397   303397   303397   303397   303397   303397   303397   303397   303397   303397   303397   303397   303397   303397   303397   303397   303397   303397   303397   303397   303397   303397   303397   303397   303397   303397   303397   303397   303397   303397   303397   303397   303397   303397   303397   303397   303397   303397   303397   303397   303397   303397   303397   303397   303397   303397   303397   303397   303397   303397   303397   303397   303397   303397   303397   303397   303397   303397   303397   303397   303397   303397   303397   303397   303397   303397   303397   303397   303397   303397   303397   303397   303397   303397   303397   303397   303397   303397   303397   303397   303397   303397   303397   303397   303397   303397   303397   303397   303397   303397   303397   303397   303397   303397   303397   303397   303397   303397   303397   303397   303397   303397   303397   303397   |                       |           |                                       |                                       |                                                  |            | 38                                                    |
| 41                                                                                                                                                                                                                                                                                                                                                                                                                                                                                                                                                                                                                                                                                                                                                                                                                                                                                                                                                                                                                                                                                                                                                                                                                                                                                                                                                                                                                                                                                                                                                                                                                                                                                                                                                                                                                                                                                                                                                                                                                                                                                                                           |                       |           |                                       |                                       |                                                  |            | 20853                                                 |
| 42                                                                                                                                                                                                                                                                                                                                                                                                                                                                                                                                                                                                                                                                                                                                                                                                                                                                                                                                                                                                                                                                                                                                                                                                                                                                                                                                                                                                                                                                                                                                                                                                                                                                                                                                                                                                                                                                                                                                                                                                                                                                                                                           |                       |           |                                       |                                       |                                                  |            | 23255<br>30397                                        |
| 43 NA67C/132   Allot 1 Sec 50 VILL OF Onehunga   62 Onehunga Mall, Onehunga   7369   7369   438 NA67C/132   Allot 1 Sec 50 VILL OF Onehunga   62 Onehunga Mall, Onehunga   8007   8007   44   Part Allot 19 Sec 30 VILL OF Onehunga   45   45   45   45   45   45   45   4                                                                                                                                                                                                                                                                                                                                                                                                                                                                                                                                                                                                                                                                                                                                                                                                                                                                                                                                                                                                                                                                                                                                                                                                                                                                                                                                                                                                                                                                                                                                                                                                                                                                                                                                                                                                                                                   |                       |           |                                       | State Highway 20                      |                                                  |            | 21                                                    |
| 43a   NA67C/132   Allot 1 Sec 50 VILL OF Onehunga   62 Onehunga   Mall, Onehunga   8007   8007                                                                                                                                                                                                                                                                                                                                                                                                                                                                                                                                                                                                                                                                                                                                                                                                                                                                                                                                                                                                                                                                                                                                                                                                                                                                                                                                                                                                                                                                                                                                                                                                                                                                                                                                                                                                                                                                                                                                                                                                                               |                       |           |                                       | 62 Onehunga Mall, Onehunga            |                                                  |            | 7369                                                  |
| 45                                                                                                                                                                                                                                                                                                                                                                                                                                                                                                                                                                                                                                                                                                                                                                                                                                                                                                                                                                                                                                                                                                                                                                                                                                                                                                                                                                                                                                                                                                                                                                                                                                                                                                                                                                                                                                                                                                                                                                                                                                                                                                                           | 43a                   | NA67C/132 | Allot 1 Sec 50 VILL OF Onehunga       |                                       | 8007                                             | 8007       | 8007                                                  |
| 46                                                                                                                                                                                                                                                                                                                                                                                                                                                                                                                                                                                                                                                                                                                                                                                                                                                                                                                                                                                                                                                                                                                                                                                                                                                                                                                                                                                                                                                                                                                                                                                                                                                                                                                                                                                                                                                                                                                                                                                                                                                                                                                           |                       |           |                                       |                                       |                                                  |            | 45                                                    |
| 159                                                                                                                                                                                                                                                                                                                                                                                                                                                                                                                                                                                                                                                                                                                                                                                                                                                                                                                                                                                                                                                                                                                                                                                                                                                                                                                                                                                                                                                                                                                                                                                                                                                                                                                                                                                                                                                                                                                                                                                                                                                                                                                          |                       |           |                                       |                                       |                                                  |            | 27                                                    |
| 48 NA75C/79                                                                                                                                                                                                                                                                                                                                                                                                                                                                                                                                                                                                                                                                                                                                                                                                                                                                                                                                                                                                                                                                                                                                                                                                                                                                                                                                                                                                                                                                                                                                                                                                                                                                                                                                                                                                                                                                                                                                                                                                                                                                                                                  |                       |           |                                       | N. 7                                  |                                                  |            | 28                                                    |
| Part Allot 18 Sec 30 VILL OF Onehunga   21   21   25   25   25   26   27   27   27   28   28   28   28   28                                                                                                                                                                                                                                                                                                                                                                                                                                                                                                                                                                                                                                                                                                                                                                                                                                                                                                                                                                                                                                                                                                                                                                                                                                                                                                                                                                                                                                                                                                                                                                                                                                                                                                                                                                                                                                                                                                                                                                                                                  |                       |           |                                       |                                       |                                                  |            | 159<br>518                                            |
| 50 NA75C/79   Part Allot 17 Sec 30 VILL OF Onehunga   19 Onehunga Harbour Road, Onehunga   280   280   51   Part Allot 17 Sec 30 VILL OF Onehunga   1   1   1   1   1   1   1   1   1                                                                                                                                                                                                                                                                                                                                                                                                                                                                                                                                                                                                                                                                                                                                                                                                                                                                                                                                                                                                                                                                                                                                                                                                                                                                                                                                                                                                                                                                                                                                                                                                                                                                                                                                                                                                                                                                                                                                        |                       |           |                                       | 17 Orienunga Harbour Road, Orienunga  |                                                  |            | 21                                                    |
| 51                                                                                                                                                                                                                                                                                                                                                                                                                                                                                                                                                                                                                                                                                                                                                                                                                                                                                                                                                                                                                                                                                                                                                                                                                                                                                                                                                                                                                                                                                                                                                                                                                                                                                                                                                                                                                                                                                                                                                                                                                                                                                                                           |                       |           |                                       | 19 Onehunga Harbour Road. Onehunga    |                                                  |            | 280                                                   |
| 52 NA75C/79         Part Allot 17 Sec 30 VILL OF Onehunga         9         9           53         Part Allot 17 Sec 30 VILL OF Onehunga         15         15           54 NA75C/79         Part Allot 17 Sec 30 VILL OF Onehunga         21 Onehunga Harbour Road, Onehunga         242         242           55         Road         State Highway 20         833         833           56         Road         Neilson Street, Onehunga         709         709           57         Road         State Highway 20         258         258           58         Road         State Highway 20         36         36           59         Road         State Highway 20         149         149           60         Road         State Highway 20         707         707           61         Road         State Highway 20         707         707           62         Stopped Road Survey Office Plan 61058         3         3         3           63         NA68B/92         Lot 1 DP 118654         62 Onehunga Mall, Onehunga         872         872           64         Road         State Highway 20         573         573         573           65         Road         Neilson Street         287 <t< td=""><td></td><td></td><td></td><td>, , , , , , , , , , , , , , , , , , ,</td><td>1</td><td>1</td><td>1</td></t<>                                                                                                                                                                                                                                                                                                                                                                                                                                                                                                                                                                                                                                                                                                                                                                                |                       |           |                                       | , , , , , , , , , , , , , , , , , , , | 1                                                | 1          | 1                                                     |
| 54 NA75C/79         Part Allot 17 Sec 30 VILL OF Onehunga         21 Onehunga Harbour Road, Onehunga         242         242           55         Road         State Highway 20         833         833           56         Road         Neilson Street, Onehunga         709         709           57         Road         State Highway 20         258         258           58         Road         State Highway 20         36         36           59         Road         State Highway 20         149         149           60         Road         State Highway 20         707         707           61         Road         Onehunga Harbour Road, Onehunga         857         857           62         Stopped Road Survey Office Plan 61058         3         3         3           63         NA68B/92         Lot 1 DP 118654         62 Onehunga Mall, Onehunga         872         872           64         Road         State Highway 20         573         573         653           65         Road         Onehunga Mall         6537         6537         6537           66         Road         Neilson Street         287         287           67         Road         State Highway 20 </td <td></td> <td></td> <td>Part Allot 17 Sec 30 VILL OF Onehunga</td> <td></td> <td></td> <td></td> <td>9</td>                                                                                                                                                                                                                                                                                                                                                                                                                                                                                                                                                                                                                                                                                                                                                                                          |                       |           | Part Allot 17 Sec 30 VILL OF Onehunga |                                       |                                                  |            | 9                                                     |
| 55         Road         State Highway 20         833         833           56         Road         Neilson Street, Onehunga         709         709           57         Road         State Highway 20         258         258           58         Road         State Highway 20         36         36           59         Road         State Highway 20         149         149           60         Road         State Highway 20         707         707           61         Road         Onehunga Harbour Road, Onehunga         857         857           62         Stopped Road Survey Office Plan 61058         3         3         3           63         NA68B/92         Lot 1 DP 118654         62 Onehunga Mall, Onehunga         872         872           64         Road         State Highway 20         573         573           65         Road         Onehunga Mall         6537         6537           66         Road         Neilson Street         287         287           67         Road         State Highway 20         2639         2639           68         Road         State Highway 20         779         779           70         Road                                                                                                                                                                                                                                                                                                                                                                                                                                                                                                                                                                                                                                                                                                                                                                                                                                                                                                                                            |                       |           |                                       |                                       |                                                  |            | 15                                                    |
| 56         Road         Neilson Street, Onehunga         709         709           57         Road         State Highway 20         258         258           58         Road         State Highway 20         36         36           59         Road         State Highway 20         149         149           60         Road         State Highway 20         707         707           61         Road         Onehunga Harbour Road, Onehunga         857         857           62         Stopped Road Survey Office Plan 61058         3         3         3         3         3         3         3         3         3         3         3         3         3         3         3         3         3         3         3         3         3         3         3         3         3         3         3         3         3         3         3         3         3         3         3         3         3         3         3         3         3         3         3         3         3         3         3         3         3         3         3         3         3         3         3         3         3         3         3 </td <td></td> <td></td> <td></td> <td></td> <td></td> <td></td> <td>242</td>                                                                                                                                                                                                                                                                                                                                                                                                                                                                                                                                                                                                                                                                                                                                                                                                                                                                                          |                       |           |                                       |                                       |                                                  |            | 242                                                   |
| 57         Road         State Highway 20         258         258           58         Road         State Highway 20         36         36           59         Road         State Highway 20         149         149           60         Road         State Highway 20         707         707           61         Road         Onehunga Harbour Road, Onehunga         857         857           62         Stopped Road Survey Office Plan 61058         3         3         3           63         NA68B/92         Lot 1 DP 118654         62 Onehunga Mall, Onehunga         872         872           64         Road         State Highway 20         573         573           65         Road         Onehunga Mall         6537         6537           66         Road         Neilson Street         287         287           67         Road         State Highway 20         2639         2639           68         Road         State Highway 20         1795         1795           69         Road         State Highway 20         779         779           70         Road         Onehunga Mall         2342         2342           71         Road                                                                                                                                                                                                                                                                                                                                                                                                                                                                                                                                                                                                                                                                                                                                                                                                                                                                                                                                                   |                       |           |                                       |                                       |                                                  |            | 833                                                   |
| 58         Road         State Highway 20         36         36           59         Road         State Highway 20         149         149           60         Road         State Highway 20         707         707           61         Road         Onehunga Harbour Road, Onehunga         857         857           62         Stopped Road Survey Office Plan 61058         3         3         3           63         NA68B/92         Lot 1 DP 118654         62 Onehunga Mall, Onehunga         872         872           64         Road         State Highway 20         573         573           65         Road         Onehunga Mall         6537         6537           66         Road         Neilson Street         287         287           67         Road         State Highway 20         2639         2639           68         Road         State Highway 20         1795         1795           69         Road         State Highway 20         779         779           70         Road         Onehunga Mall         2342         2342           71         Road         Onehunga Harbour Road, Onehunga         1928         1928                                                                                                                                                                                                                                                                                                                                                                                                                                                                                                                                                                                                                                                                                                                                                                                                                                                                                                                                                            |                       |           |                                       |                                       |                                                  |            | 709<br>258                                            |
| 59         Road         State Highway 20         149         149           60         Road         State Highway 20         707         707           61         Road         Onehunga Harbour Road, Onehunga         857         857           62         Stopped Road Survey Office Plan 61058         3         3         3         3           63         NA68B/92         Lot 1 DP 118654         62 Onehunga Mall, Onehunga         872         872           64         Road         State Highway 20         573         573           65         Road         Onehunga Mall         6537         6537           66         Road         Neilson Street         287         287           67         Road         State Highway 20         2639         2639           68         Road         State Highway 20         1795         1795           69         Road         State Highway 20         779         779           70         Road         Onehunga Mall         2342         2342           71         Road         Onehunga Mall         2342         2472           72         Road         Onehunga Mall         200         1795         1795                                                                                                                                                                                                                                                                                                                                                                                                                                                                                                                                                                                                                                                                                                                                                                                                                                                                                                                                                       |                       |           |                                       |                                       |                                                  |            | 36                                                    |
| 60         Road         State Highway 20         707         707           61         Road         Onehunga Harbour Road, Onehunga         857         857           62         Stopped Road Survey Office Plan 61058         3         3         3           63 NA68B/92         Lot 1 DP 118654         62 Onehunga Mall, Onehunga         872         872           64         Road         State Highway 20         573         573           65         Road         Onehunga Mall         6537         6537           66         Road         Neilson Street         287         287           67         Road         State Highway 20         2639         2639           68         Road         State Highway 20         1795         1795           69         Road         State Highway 20         779         779           70         Road         Onehunga Mall         2342         2342           71         Road         State Highway 20         473         473           72         Road         Onehunga Harbour Road, Onehunga         1928         1928                                                                                                                                                                                                                                                                                                                                                                                                                                                                                                                                                                                                                                                                                                                                                                                                                                                                                                                                                                                                                                             |                       |           |                                       |                                       |                                                  |            | 149                                                   |
| 61         Road         Onehunga Harbour Road, Onehunga         857         857           62         Stopped Road Survey Office Plan 61058         3         3           63         NA68B/92         Lot 1 DP 118654         62 Onehunga Mall, Onehunga         872         872           64         Road         State Highway 20         573         573           65         Road         Onehunga Mall         6537         6537           66         Road         Neilson Street         287         287           67         Road         State Highway 20         2639         2639           68         Road         State Highway 20         1795         1795           69         Road         State Highway 20         779         779           70         Road         Onehunga Mall         2342         2342           71         Road         State Highway 20         473         473           72         Road         Onehunga Harbour Road, Onehunga         1928         1928                                                                                                                                                                                                                                                                                                                                                                                                                                                                                                                                                                                                                                                                                                                                                                                                                                                                                                                                                                                                                                                                                                                          |                       |           |                                       |                                       |                                                  |            | 707                                                   |
| 63     NA68B/92     Lot 1 DP 118654     62 Onehunga Mall, Onehunga     872     872       64     Road     State Highway 20     573     573       65     Road     Onehunga Mall     6537     6537       66     Road     Neilson Street     287     287       67     Road     State Highway 20     2639     2639       68     Road     State Highway 20     1795     1795       69     Road     State Highway 20     779     779       70     Road     Onehunga Mall     2342     2342       71     Road     State Highway 20     473     473       72     Road     Onehunga Harbour Road, Onehunga     1928     1928                                                                                                                                                                                                                                                                                                                                                                                                                                                                                                                                                                                                                                                                                                                                                                                                                                                                                                                                                                                                                                                                                                                                                                                                                                                                                                                                                                                                                                                                                                           | 61                    |           | Road                                  |                                       |                                                  |            | 857                                                   |
| 64         Road         State Highway 20         573         573           65         Road         Onehunga Mall         6537         6537           66         Road         Neilson Street         287         287           67         Road         State Highway 20         2639         2639           68         Road         State Highway 20         1795         1795           69         Road         State Highway 20         779         779           70         Road         Onehunga Mall         2342         2342           71         Road         State Highway 20         473         473           72         Road         Onehunga Harbour Road, Onehunga         1928         1928                                                                                                                                                                                                                                                                                                                                                                                                                                                                                                                                                                                                                                                                                                                                                                                                                                                                                                                                                                                                                                                                                                                                                                                                                                                                                                                                                                                                                    |                       |           |                                       |                                       |                                                  |            | 3                                                     |
| 65         Road         Onehunga Mall         6537         6537           66         Road         Neilson Street         287         287           67         Road         State Highway 20         2639         2639           68         Road         State Highway 20         1795         1795           69         Road         State Highway 20         779         779           70         Road         Onehunga Mall         2342         2342           71         Road         State Highway 20         473         473           72         Road         Onehunga Harbour Road, Onehunga         1928         1928                                                                                                                                                                                                                                                                                                                                                                                                                                                                                                                                                                                                                                                                                                                                                                                                                                                                                                                                                                                                                                                                                                                                                                                                                                                                                                                                                                                                                                                                                               |                       |           |                                       |                                       |                                                  |            | 872                                                   |
| 66     Road     Neilson Street     287     287       67     Road     State Highway 20     2639     2639       68     Road     State Highway 20     1795     1795       69     Road     State Highway 20     779     779       70     Road     Onehunga Mall     2342     2342       71     Road     State Highway 20     473     473       72     Road     Onehunga Harbour Road, Onehunga     1928     1928                                                                                                                                                                                                                                                                                                                                                                                                                                                                                                                                                                                                                                                                                                                                                                                                                                                                                                                                                                                                                                                                                                                                                                                                                                                                                                                                                                                                                                                                                                                                                                                                                                                                                                                 |                       |           |                                       |                                       |                                                  |            | 573<br>6537                                           |
| 67         Road         State Highway 20         2639         2639           68         Road         State Highway 20         1795         1795           69         Road         State Highway 20         779         779           70         Road         Onehunga Mall         2342         2342           71         Road         State Highway 20         473         473           72         Road         Onehunga Harbour Road, Onehunga         1928         1928                                                                                                                                                                                                                                                                                                                                                                                                                                                                                                                                                                                                                                                                                                                                                                                                                                                                                                                                                                                                                                                                                                                                                                                                                                                                                                                                                                                                                                                                                                                                                                                                                                                  |                       |           |                                       |                                       |                                                  |            | 287                                                   |
| 68         Road         State Highway 20         1795         1795           69         Road         State Highway 20         779         779           70         Road         Onehunga Mall         2342         2342           71         Road         State Highway 20         473         473           72         Road         Onehunga Harbour Road, Onehunga         1928         1928                                                                                                                                                                                                                                                                                                                                                                                                                                                                                                                                                                                                                                                                                                                                                                                                                                                                                                                                                                                                                                                                                                                                                                                                                                                                                                                                                                                                                                                                                                                                                                                                                                                                                                                               |                       |           |                                       |                                       |                                                  |            | 2639                                                  |
| 69         Road         State Highway 20         779         779           70         Road         Onehunga Mall         2342         2342           71         Road         State Highway 20         473         473           72         Road         Onehunga Harbour Road, Onehunga         1928         1928                                                                                                                                                                                                                                                                                                                                                                                                                                                                                                                                                                                                                                                                                                                                                                                                                                                                                                                                                                                                                                                                                                                                                                                                                                                                                                                                                                                                                                                                                                                                                                                                                                                                                                                                                                                                            |                       |           |                                       |                                       |                                                  |            | 1795                                                  |
| 70         Road         Onehunga Mall         2342         2342           71         Road         State Highway 20         473         473           72         Road         Onehunga Harbour Road, Onehunga         1928         1928                                                                                                                                                                                                                                                                                                                                                                                                                                                                                                                                                                                                                                                                                                                                                                                                                                                                                                                                                                                                                                                                                                                                                                                                                                                                                                                                                                                                                                                                                                                                                                                                                                                                                                                                                                                                                                                                                       | 69                    |           | Road                                  | State Highway 20                      | 779                                              | 779        | 779                                                   |
| 72         Road         Onehunga Harbour Road, Onehunga         1928         1928                                                                                                                                                                                                                                                                                                                                                                                                                                                                                                                                                                                                                                                                                                                                                                                                                                                                                                                                                                                                                                                                                                                                                                                                                                                                                                                                                                                                                                                                                                                                                                                                                                                                                                                                                                                                                                                                                                                                                                                                                                            | 70                    |           |                                       |                                       |                                                  |            | 2342                                                  |
|                                                                                                                                                                                                                                                                                                                                                                                                                                                                                                                                                                                                                                                                                                                                                                                                                                                                                                                                                                                                                                                                                                                                                                                                                                                                                                                                                                                                                                                                                                                                                                                                                                                                                                                                                                                                                                                                                                                                                                                                                                                                                                                              |                       |           |                                       |                                       |                                                  |            | 473                                                   |
| ן יאן Part Lot 2 אר אווע און אין אין אין אין אין אין אין אין אין אי                                                                                                                                                                                                                                                                                                                                                                                                                                                                                                                                                                                                                                                                                                                                                                                                                                                                                                                                                                                                                                                                                                                                                                                                                                                                                                                                                                                                                                                                                                                                                                                                                                                                                                                                                                                                                                                                                                                                                                                                                                                          |                       |           |                                       |                                       |                                                  |            | 1928                                                  |
| 74 NA79D/206 Lot 3 DP 135212 Onehunga Harbour Road, Onehunga 2496 2496                                                                                                                                                                                                                                                                                                                                                                                                                                                                                                                                                                                                                                                                                                                                                                                                                                                                                                                                                                                                                                                                                                                                                                                                                                                                                                                                                                                                                                                                                                                                                                                                                                                                                                                                                                                                                                                                                                                                                                                                                                                       |                       |           |                                       |                                       |                                                  |            | 10<br>2496                                            |