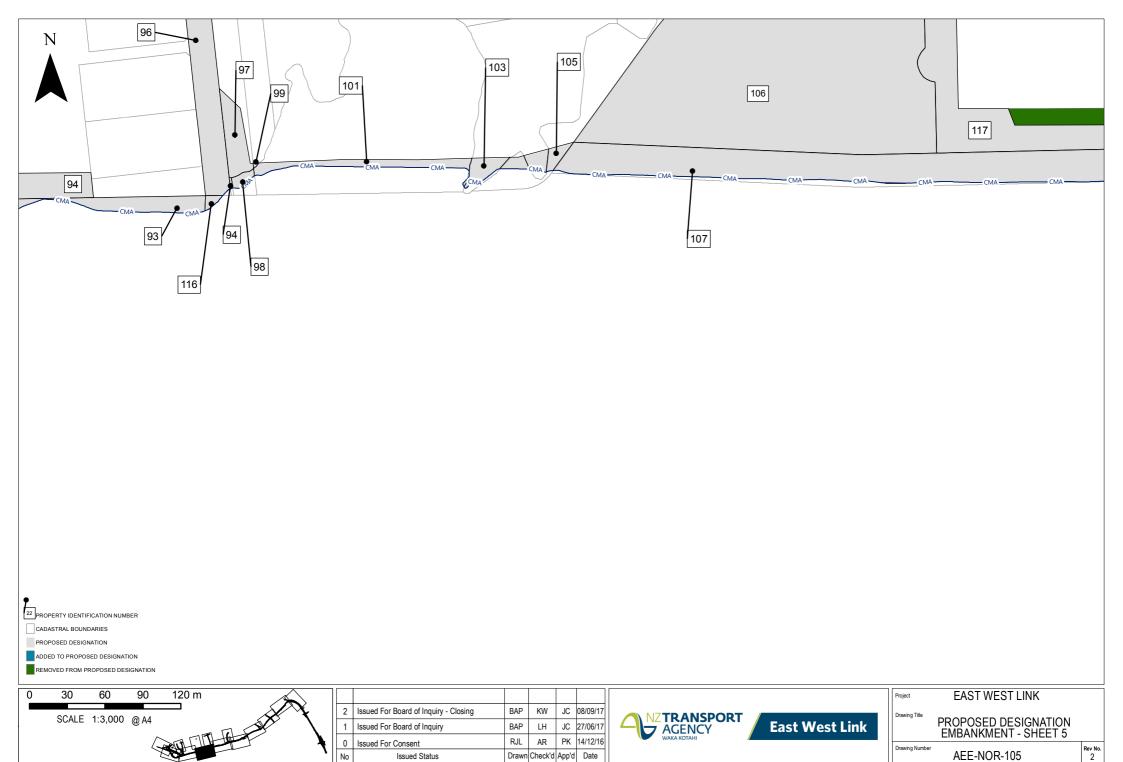

| 1                                                                                                                                                                                                                                                                                                                                                                                                                                                                                                                                                                                                                                                                                                                                                                                                                                                                                                                                                                                                                                                                                                                                                                                                                                                                                                                                                                                                                                                                                                                                                                                                                                                                                                                                                                                                                                                                                                                                                                                                                                                                                                                            | Property<br>Reference | Title     | Legal Description                     | Address                               | December 2016 Land to be Designated (m²)(approx) | Land to be | Sept 2017<br>Land to be<br>Designated<br>(m²)(approx) |
|------------------------------------------------------------------------------------------------------------------------------------------------------------------------------------------------------------------------------------------------------------------------------------------------------------------------------------------------------------------------------------------------------------------------------------------------------------------------------------------------------------------------------------------------------------------------------------------------------------------------------------------------------------------------------------------------------------------------------------------------------------------------------------------------------------------------------------------------------------------------------------------------------------------------------------------------------------------------------------------------------------------------------------------------------------------------------------------------------------------------------------------------------------------------------------------------------------------------------------------------------------------------------------------------------------------------------------------------------------------------------------------------------------------------------------------------------------------------------------------------------------------------------------------------------------------------------------------------------------------------------------------------------------------------------------------------------------------------------------------------------------------------------------------------------------------------------------------------------------------------------------------------------------------------------------------------------------------------------------------------------------------------------------------------------------------------------------------------------------------------------|-----------------------|-----------|---------------------------------------|---------------------------------------|--------------------------------------------------|------------|-------------------------------------------------------|
| SNABPH172   Part Tidal Lands Mannuary Harbour Provincial   1 Ophieus Drive, Orehunga   159   159   159   159   159   159   159   159   159   159   159   159   159   159   159   159   159   159   159   159   159   159   159   159   159   159   159   159   159   159   159   159   159   159   159   159   159   159   159   159   159   159   159   159   159   159   159   159   159   159   159   159   159   159   159   159   159   159   159   159   159   159   159   159   159   159   159   159   159   159   159   159   159   159   159   159   159   159   159   159   159   159   159   159   159   159   159   159   159   159   159   159   159   159   159   159   159   159   159   159   159   159   159   159   159   159   159   159   159   159   159   159   159   159   159   159   159   159   159   159   159   159   159   159   159   159   159   159   159   159   159   159   159   159   159   159   159   159   159   159   159   159   159   159   159   159   159   159   159   159   159   159   159   159   159   159   159   159   159   159   159   159   159   159   159   159   159   159   159   159   159   159   159   159   159   159   159   159   159   159   159   159   159   159   159   159   159   159   159   159   159   159   159   159   159   159   159   159   159   159   159   159   159   159   159   159   159   159   159   159   159   159   159   159   159   159   159   159   159   159   159   159   159   159   159   159   159   159   159   159   159   159   159   159   159   159   159   159   159   159   159   159   159   159   159   159   159   159   159   159   159   159   159   159   159   159   159   159   159   159   159   159   159   159   159   159   159   159   159   159   159   159   159   159   159   159   159   159   159   159   159   159   159   159   159   159   159   159   159   159   159   159   159   159   159   159   159   159   159   159   159   159   159   159   159   159   159   159   159   159   159   159   159   159   159   159   159   159   159   159   159   159   159   159   159   159   1 | 1                     |           | Hydro                                 |                                       |                                                  |            | 183                                                   |
| Superintendents Grant                                                                                                                                                                                                                                                                                                                                                                                                                                                                                                                                                                                                                                                                                                                                                                                                                                                                                                                                                                                                                                                                                                                                                                                                                                                                                                                                                                                                                                                                                                                                                                                                                                                                                                                                                                                                                                                                                                                                                                                                                                                                                                        |                       |           |                                       |                                       |                                                  |            | 1188                                                  |
| 4   Road                                                                                                                                                                                                                                                                                                                                                                                                                                                                                                                                                                                                                                                                                                                                                                                                                                                                                                                                                                                                                                                                                                                                                                                                                                                                                                                                                                                                                                                                                                                                                                                                                                                                                                                                                                                                                                                                                                                                                                                                                                                                                                                     | 3                     | NA9B/1172 |                                       | 1 Orpheus Drive, Onehunga             | 159                                              | 159        | 159                                                   |
| 6 Road State Highway 20 1 107 107 107 107 107 107 107 107 107                                                                                                                                                                                                                                                                                                                                                                                                                                                                                                                                                                                                                                                                                                                                                                                                                                                                                                                                                                                                                                                                                                                                                                                                                                                                                                                                                                                                                                                                                                                                                                                                                                                                                                                                                                                                                                                                                                                                                                                                                                                                | 1                     |           |                                       | 1 Orphous Drivo, Opohunga             | 4190                                             | /190       | 4180                                                  |
| 6   Road   State Fightway 20 off ramp   6600   6500                                                                                                                                                                                                                                                                                                                                                                                                                                                                                                                                                                                                                                                                                                                                                                                                                                                                                                                                                                                                                                                                                                                                                                                                                                                                                                                                                                                                                                                                                                                                                                                                                                                                                                                                                                                                                                                                                                                                                                                                                                                                          |                       | 1         | 1                                     |                                       |                                                  |            | 107                                                   |
| Pack                                                                                                                                                                                                                                                                                                                                                                                                                                                                                                                                                                                                                                                                                                                                                                                                                                                                                                                                                                                                                                                                                                                                                                                                                                                                                                                                                                                                                                                                                                                                                                                                                                                                                                                                                                                                                                                                                                                                                                                                                                                                                                                         |                       |           |                                       |                                       |                                                  |            | 5620                                                  |
| NASD1/365   Lot 1 DP 55520                                                                                                                                                                                                                                                                                                                                                                                                                                                                                                                                                                                                                                                                                                                                                                                                                                                                                                                                                                                                                                                                                                                                                                                                                                                                                                                                                                                                                                                                                                                                                                                                                                                                                                                                                                                                                                                                                                                                                                                                                                                                                                   |                       |           |                                       |                                       | 3                                                | 3          | 3                                                     |
| Fig.   Part Trial Lands Manukau Harbour Survey Office   1 Opheus Drive, Onehunga   433   433   433   1431   1431   1431   1431   1431   1431   1431   1431   1431   1431   1431   1431   1431   1431   1431   1431   1431   1431   1431   1431   1431   1431   1431   1431   1431   1431   1431   1431   1431   1431   1431   1431   1431   1431   1431   1431   1431   1431   1431   1431   1431   1431   1431   1431   1431   1431   1431   1431   1431   1431   1431   1431   1431   1431   1431   1431   1431   1431   1431   1431   1431   1431   1431   1431   1431   1431   1431   1431   1431   1431   1431   1431   1431   1431   1431   1431   1431   1431   1431   1431   1431   1431   1431   1431   1431   1431   1431   1431   1431   1431   1431   1431   1431   1431   1431   1431   1431   1431   1431   1431   1431   1431   1431   1431   1431   1431   1431   1431   1431   1431   1431   1431   1431   1431   1431   1431   1431   1431   1431   1431   1431   1431   1431   1431   1431   1431   1431   1431   1431   1431   1431   1431   1431   1431   1431   1431   1431   1431   1431   1431   1431   1431   1431   1431   1431   1431   1431   1431   1431   1431   1431   1431   1431   1431   1431   1431   1431   1431   1431   1431   1431   1431   1431   1431   1431   1431   1431   1431   1431   1431   1431   1431   1431   1431   1431   1431   1431   1431   1431   1431   1431   1431   1431   1431   1431   1431   1431   1431   1431   1431   1431   1431   1431   1431   1431   1431   1431   1431   1431   1431   1431   1431   1431   1431   1431   1431   1431   1431   1431   1431   1431   1431   1431   1431   1431   1431   1431   1431   1431   1431   1431   1431   1431   1431   1431   1431   1431   1431   1431   1431   1431   1431   1431   1431   1431   1431   1431   1431   1431   1431   1431   1431   1431   1431   1431   1431   1431   1431   1431   1431   1431   1431   1431   1431   1431   1431   1431   1431   1431   1431   1431   1431   1431   1431   1431   1431   1431   1431   1431   1431   1431   1431   1431   1431   1431   1431   1431   1431 | 8                     | 3         | Road                                  | State Highway 20                      | 16095                                            | 16095      | 16095                                                 |
| Pilot 17440                                                                                                                                                                                                                                                                                                                                                                                                                                                                                                                                                                                                                                                                                                                                                                                                                                                                                                                                                                                                                                                                                                                                                                                                                                                                                                                                                                                                                                                                                                                                                                                                                                                                                                                                                                                                                                                                                                                                                                                                                                                                                                                  |                       |           |                                       |                                       |                                                  |            | 239                                                   |
| 12 NA790/201 Lot 10P 136208   11 Gloucester Park Road, Onehunga   18913   19013   1                                                                                                                                                                                                                                                                                                                                                                                                                                                                                                                                                                                                                                                                                                                                                                                                                                                                                                                                                                                                                                                                                                                                                                                                                                                                                                                                                                                                                                                                                                                                                                                                                                                                                                                                                                                                                                                                                                                                                                                                                                          |                       |           | Plan 17449                            |                                       |                                                  | 433        | 433                                                   |
| 13   Section 108 SQ 443549                                                                                                                                                                                                                                                                                                                                                                                                                                                                                                                                                                                                                                                                                                                                                                                                                                                                                                                                                                                                                                                                                                                                                                                                                                                                                                                                                                                                                                                                                                                                                                                                                                                                                                                                                                                                                                                                                                                                                                                                                                                                                                   |                       |           |                                       |                                       | ,                                                | 7          | 7                                                     |
| 16                                                                                                                                                                                                                                                                                                                                                                                                                                                                                                                                                                                                                                                                                                                                                                                                                                                                                                                                                                                                                                                                                                                                                                                                                                                                                                                                                                                                                                                                                                                                                                                                                                                                                                                                                                                                                                                                                                                                                                                                                                                                                                                           |                       |           |                                       |                                       |                                                  |            | 18913                                                 |
| 15                                                                                                                                                                                                                                                                                                                                                                                                                                                                                                                                                                                                                                                                                                                                                                                                                                                                                                                                                                                                                                                                                                                                                                                                                                                                                                                                                                                                                                                                                                                                                                                                                                                                                                                                                                                                                                                                                                                                                                                                                                                                                                                           |                       |           |                                       | 11 Gloucester Park Road, Onenunga     |                                                  |            | 11<br>16                                              |
| 16                                                                                                                                                                                                                                                                                                                                                                                                                                                                                                                                                                                                                                                                                                                                                                                                                                                                                                                                                                                                                                                                                                                                                                                                                                                                                                                                                                                                                                                                                                                                                                                                                                                                                                                                                                                                                                                                                                                                                                                                                                                                                                                           |                       |           |                                       | Ornheus Drive                         |                                                  |            | 597                                                   |
| 17                                                                                                                                                                                                                                                                                                                                                                                                                                                                                                                                                                                                                                                                                                                                                                                                                                                                                                                                                                                                                                                                                                                                                                                                                                                                                                                                                                                                                                                                                                                                                                                                                                                                                                                                                                                                                                                                                                                                                                                                                                                                                                                           |                       |           |                                       |                                       |                                                  |            | 217                                                   |
| 250   Road                                                                                                                                                                                                                                                                                                                                                                                                                                                                                                                                                                                                                                                                                                                                                                                                                                                                                                                                                                                                                                                                                                                                                                                                                                                                                                                                                                                                                                                                                                                                                                                                                                                                                                                                                                                                                                                                                                                                                                                                                                                                                                                   |                       |           |                                       |                                       |                                                  |            | 1075                                                  |
| 21                                                                                                                                                                                                                                                                                                                                                                                                                                                                                                                                                                                                                                                                                                                                                                                                                                                                                                                                                                                                                                                                                                                                                                                                                                                                                                                                                                                                                                                                                                                                                                                                                                                                                                                                                                                                                                                                                                                                                                                                                                                                                                                           | 18                    | 3         | Part Lot 6 DP 135212                  | -                                     | 104                                              | 104        | 104                                                   |
| 22                                                                                                                                                                                                                                                                                                                                                                                                                                                                                                                                                                                                                                                                                                                                                                                                                                                                                                                                                                                                                                                                                                                                                                                                                                                                                                                                                                                                                                                                                                                                                                                                                                                                                                                                                                                                                                                                                                                                                                                                                                                                                                                           |                       |           |                                       |                                       |                                                  |            | 458                                                   |
| 22   NA66B225   Lot 1 DP 116495   62 Onehunga Mall, Onehunga   529   529                                                                                                                                                                                                                                                                                                                                                                                                                                                                                                                                                                                                                                                                                                                                                                                                                                                                                                                                                                                                                                                                                                                                                                                                                                                                                                                                                                                                                                                                                                                                                                                                                                                                                                                                                                                                                                                                                                                                                                                                                                                     |                       |           |                                       |                                       |                                                  |            | 4118                                                  |
| 24                                                                                                                                                                                                                                                                                                                                                                                                                                                                                                                                                                                                                                                                                                                                                                                                                                                                                                                                                                                                                                                                                                                                                                                                                                                                                                                                                                                                                                                                                                                                                                                                                                                                                                                                                                                                                                                                                                                                                                                                                                                                                                                           |                       |           |                                       |                                       |                                                  |            | 3352                                                  |
| 25                                                                                                                                                                                                                                                                                                                                                                                                                                                                                                                                                                                                                                                                                                                                                                                                                                                                                                                                                                                                                                                                                                                                                                                                                                                                                                                                                                                                                                                                                                                                                                                                                                                                                                                                                                                                                                                                                                                                                                                                                                                                                                                           |                       |           |                                       |                                       |                                                  |            | 529<br>890                                            |
| 26                                                                                                                                                                                                                                                                                                                                                                                                                                                                                                                                                                                                                                                                                                                                                                                                                                                                                                                                                                                                                                                                                                                                                                                                                                                                                                                                                                                                                                                                                                                                                                                                                                                                                                                                                                                                                                                                                                                                                                                                                                                                                                                           |                       |           |                                       |                                       |                                                  |            | 945                                                   |
| 27                                                                                                                                                                                                                                                                                                                                                                                                                                                                                                                                                                                                                                                                                                                                                                                                                                                                                                                                                                                                                                                                                                                                                                                                                                                                                                                                                                                                                                                                                                                                                                                                                                                                                                                                                                                                                                                                                                                                                                                                                                                                                                                           |                       |           |                                       |                                       |                                                  |            | 13                                                    |
| 29634840   Section 12 SO 463454   Nelsion Street, Onehunga   231   251   251   30   30   Section 3 SO 463454   Nelsion Street, Onehunga   136   136   136   136   32   Part Lot 6 DP 135212   16   16   16   16   16   136   33   363454   Section 14 SO 463454   31 Nelsion Street, Onehunga   102   102   102   34   Section 14 SO 463454   Nelsion Street, Onehunga   42   42   35   Road   Nelsion Street, Onehunga   1552   1552   36   Section 14 SO 463454   Nelsion Street, Onehunga   1552   1552   37   Section 5 SO 463454   Nelsion Street, Onehunga   108   108   37   Section 5 SO 463454   Nelsion Street, Onehunga   108   108   37   Section 5 SO 463454   Nelsion Street, Onehunga   40   40   40   40   40   40   40   4                                                                                                                                                                                                                                                                                                                                                                                                                                                                                                                                                                                                                                                                                                                                                                                                                                                                                                                                                                                                                                                                                                                                                                                                                                                                                                                                                                                  |                       |           |                                       | ,                                     |                                                  |            | 421                                                   |
| 30                                                                                                                                                                                                                                                                                                                                                                                                                                                                                                                                                                                                                                                                                                                                                                                                                                                                                                                                                                                                                                                                                                                                                                                                                                                                                                                                                                                                                                                                                                                                                                                                                                                                                                                                                                                                                                                                                                                                                                                                                                                                                                                           |                       |           |                                       | Gloucester Park Road, Onehunga        | 18                                               |            | 18                                                    |
| 31   634834   Section 13 SQ 463454   10   Gloucoster Park Road, Onehunga   136   136   136   32   22   24   24   33   634837   Section 14 SQ 463454   31   Neilson Street, Onehunga   42   42   42   34   Section 4 SQ 463454   Neilson Street, Onehunga   42   42   42   35   Section 14 SQ 463454   Neilson Street, Onehunga   42   42   42   43   35   Section 5 SQ 463454   Neilson Street, Onehunga   1552   1552   35   Section 5 SQ 463454   Neilson Street, Onehunga   1008   1008   37   Section 5 SQ 463454   Neilson Street, Onehunga   40   40   40   38   Section 6 SQ 463454   Neilson Street, Onehunga   38   38   38   38   39   Section 6 SQ 463454   Neilson Street, Onehunga   38   38   38   39   Section 6 SQ 463454   Neilson Street, Onehunga   20853   20853   20853   20853   20853   20853   20853   20853   20853   20853   20853   20853   20853   20853   20853   20853   20853   20853   20853   20853   20853   20853   20853   20853   20853   20853   20853   20853   20853   20853   20853   20853   20853   20853   20853   20853   20853   20853   20853   20853   20853   20853   20853   20853   20853   20853   20853   20853   20853   20853   20853   20853   20853   20853   20853   20853   20853   20853   20853   20853   20853   20853   20853   20853   20853   20853   20853   20853   20853   20853   20853   20853   20853   20853   20853   20853   20853   20853   20853   20853   20853   20853   20853   20853   20853   20853   20853   20853   20853   20853   20853   20853   20853   20853   20853   20853   20853   20853   20853   20853   20853   20853   20853   20853   20853   20853   20853   20853   20853   20853   20853   20853   20853   20853   20853   20853   20853   20853   20853   20853   20853   20853   20853   20853   20853   20853   20853   20853   20853   20853   20853   20853   20853   20853   20853   20853   20853   20853   20853   20853   20853   20853   20853   20853   20853   20853   20853   20853   20853   20853   20853   20853   20853   20853   20853   20853   20853   20853   20853   20853   20853   20853   20853 |                       |           |                                       |                                       |                                                  |            | 251                                                   |
| 33                                                                                                                                                                                                                                                                                                                                                                                                                                                                                                                                                                                                                                                                                                                                                                                                                                                                                                                                                                                                                                                                                                                                                                                                                                                                                                                                                                                                                                                                                                                                                                                                                                                                                                                                                                                                                                                                                                                                                                                                                                                                                                                           |                       |           |                                       |                                       |                                                  |            | 238                                                   |
| 33   634837   Section 14 SO 463454   Nelison Street, Onehunga   102   102   102   103   103   103   103   103   103   103   103   103   103   103   103   103   103   103   103   103   103   103   103   103   103   103   103   103   103   103   103   103   103   103   103   103   103   103   103   103   103   103   103   103   103   103   103   103   103   103   103   103   103   103   103   103   103   103   103   103   103   103   103   103   103   103   103   103   103   103   103   103   103   103   103   103   103   103   103   103   103   103   103   103   103   103   103   103   103   103   103   103   103   103   103   103   103   103   103   103   103   103   103   103   103   103   103   103   103   103   103   103   103   103   103   103   103   103   103   103   103   103   103   103   103   103   103   103   103   103   103   103   103   103   103   103   103   103   103   103   103   103   103   103   103   103   103   103   103   103   103   103   103   103   103   103   103   103   103   103   103   103   103   103   103   103   103   103   103   103   103   103   103   103   103   103   103   103   103   103   103   103   103   103   103   103   103   103   103   103   103   103   103   103   103   103   103   103   103   103   103   103   103   103   103   103   103   103   103   103   103   103   103   103   103   103   103   103   103   103   103   103   103   103   103   103   103   103   103   103   103   103   103   103   103   103   103   103   103   103   103   103   103   103   103   103   103   103   103   103   103   103   103   103   103   103   103   103   103   103   103   103   103   103   103   103   103   103   103   103   103   103   103   103   103   103   103   103   103   103   103   103   103   103   103   103   103   103   103   103   103   103   103   103   103   103   103   103   103   103   103   103   103   103   103   103   103   103   103   103   103   103   103   103   103   103   103   103   103   103   103   103   103   103   103   103   103   103   103   103    |                       |           |                                       | 10 Gloucester Park Road, Onenunga     |                                                  |            | 136                                                   |
| Section 4 \$Q 643454                                                                                                                                                                                                                                                                                                                                                                                                                                                                                                                                                                                                                                                                                                                                                                                                                                                                                                                                                                                                                                                                                                                                                                                                                                                                                                                                                                                                                                                                                                                                                                                                                                                                                                                                                                                                                                                                                                                                                                                                                                                                                                         |                       |           |                                       | 31 Neilson Street, Onehunga           |                                                  |            | 16<br>102                                             |
| S5                                                                                                                                                                                                                                                                                                                                                                                                                                                                                                                                                                                                                                                                                                                                                                                                                                                                                                                                                                                                                                                                                                                                                                                                                                                                                                                                                                                                                                                                                                                                                                                                                                                                                                                                                                                                                                                                                                                                                                                                                                                                                                                           |                       |           |                                       |                                       |                                                  |            | 42                                                    |
| Section 1 SQ 463454                                                                                                                                                                                                                                                                                                                                                                                                                                                                                                                                                                                                                                                                                                                                                                                                                                                                                                                                                                                                                                                                                                                                                                                                                                                                                                                                                                                                                                                                                                                                                                                                                                                                                                                                                                                                                                                                                                                                                                                                                                                                                                          |                       |           |                                       |                                       |                                                  |            | 1552                                                  |
| 38                                                                                                                                                                                                                                                                                                                                                                                                                                                                                                                                                                                                                                                                                                                                                                                                                                                                                                                                                                                                                                                                                                                                                                                                                                                                                                                                                                                                                                                                                                                                                                                                                                                                                                                                                                                                                                                                                                                                                                                                                                                                                                                           |                       |           | Section 11 SO 463454                  |                                       | 108                                              | 108        | 108                                                   |
| 39                                                                                                                                                                                                                                                                                                                                                                                                                                                                                                                                                                                                                                                                                                                                                                                                                                                                                                                                                                                                                                                                                                                                                                                                                                                                                                                                                                                                                                                                                                                                                                                                                                                                                                                                                                                                                                                                                                                                                                                                                                                                                                                           |                       |           |                                       |                                       |                                                  |            | 40                                                    |
| 40   NA79D/208   Lof 5 DP 135212   55 Onehunga   23255   23255   330397   303397   303397   303397   303397   303397   303397   303397   303397   303397   303397   303397   303397   303397   303397   303397   303397   303397   303397   303397   303397   303397   303397   303397   303397   303397   303397   303397   303397   303397   303397   303397   303397   303397   303397   303397   303397   303397   303397   303397   303397   303397   303397   303397   303397   303397   303397   303397   303397   303397   303397   303397   303397   303397   303397   303397   303397   303397   303397   303397   303397   303397   303397   303397   303397   303397   303397   303397   303397   303397   303397   303397   303397   303397   303397   303397   303397   303397   303397   303397   303397   303397   303397   303397   303397   303397   303397   303397   303397   303397   303397   303397   303397   303397   303397   303397   303397   303397   303397   303397   303397   303397   303397   303397   303397   303397   303397   303397   303397   303397   303397   303397   303397   303397   303397   303397   303397   303397   303397   303397   303397   303397   303397   303397   303397   303397   303397   303397   303397   303397   303397   303397   303397   303397   303397   303397   303397   303397   303397   303397   303397   303397   303397   303397   303397   303397   303397   303397   303397   303397   303397   303397   303397   303397   303397   303397   303397   303397   303397   303397   303397   303397   303397   303397   303397   303397   303397   303397   303397   303397   303397   303397   303397   303397   303397   303397   303397   303397   303397   303397   303397   303397   303397   303397   303397   303397   303397   303397   303397   303397   303397   303397   303397   303397   303397   303397   303397   303397   303397   303397   303397   303397   303397   303397   303397   303397   303397   303397   303397   303397   303397   303397   303397   303397   303397   303397   303397   303397   303397   303397   |                       |           |                                       |                                       |                                                  |            | 38                                                    |
| 41                                                                                                                                                                                                                                                                                                                                                                                                                                                                                                                                                                                                                                                                                                                                                                                                                                                                                                                                                                                                                                                                                                                                                                                                                                                                                                                                                                                                                                                                                                                                                                                                                                                                                                                                                                                                                                                                                                                                                                                                                                                                                                                           |                       |           |                                       |                                       |                                                  |            | 20853                                                 |
| 42                                                                                                                                                                                                                                                                                                                                                                                                                                                                                                                                                                                                                                                                                                                                                                                                                                                                                                                                                                                                                                                                                                                                                                                                                                                                                                                                                                                                                                                                                                                                                                                                                                                                                                                                                                                                                                                                                                                                                                                                                                                                                                                           |                       |           |                                       |                                       |                                                  |            | 23255<br>30397                                        |
| 43 NA67C/132   Allot 1 Sec 50 VILL OF Onehunga   62 Onehunga Mall, Onehunga   7369   7369   438 NA67C/132   Allot 1 Sec 50 VILL OF Onehunga   62 Onehunga Mall, Onehunga   8007   8007   44   Part Allot 19 Sec 30 VILL OF Onehunga   45   45   45   45   45   45   45   4                                                                                                                                                                                                                                                                                                                                                                                                                                                                                                                                                                                                                                                                                                                                                                                                                                                                                                                                                                                                                                                                                                                                                                                                                                                                                                                                                                                                                                                                                                                                                                                                                                                                                                                                                                                                                                                   |                       |           |                                       | State Highway 20                      |                                                  |            | 21                                                    |
| 43a   NA67C/132   Allot 1 Sec 50 VILL OF Onehunga   62 Onehunga   Mall, Onehunga   8007   8007                                                                                                                                                                                                                                                                                                                                                                                                                                                                                                                                                                                                                                                                                                                                                                                                                                                                                                                                                                                                                                                                                                                                                                                                                                                                                                                                                                                                                                                                                                                                                                                                                                                                                                                                                                                                                                                                                                                                                                                                                               |                       |           |                                       | 62 Onehunga Mall, Onehunga            |                                                  |            | 7369                                                  |
| 45                                                                                                                                                                                                                                                                                                                                                                                                                                                                                                                                                                                                                                                                                                                                                                                                                                                                                                                                                                                                                                                                                                                                                                                                                                                                                                                                                                                                                                                                                                                                                                                                                                                                                                                                                                                                                                                                                                                                                                                                                                                                                                                           | 43a                   | NA67C/132 | Allot 1 Sec 50 VILL OF Onehunga       |                                       | 8007                                             | 8007       | 8007                                                  |
| 46                                                                                                                                                                                                                                                                                                                                                                                                                                                                                                                                                                                                                                                                                                                                                                                                                                                                                                                                                                                                                                                                                                                                                                                                                                                                                                                                                                                                                                                                                                                                                                                                                                                                                                                                                                                                                                                                                                                                                                                                                                                                                                                           |                       |           |                                       |                                       |                                                  |            | 45                                                    |
| 159                                                                                                                                                                                                                                                                                                                                                                                                                                                                                                                                                                                                                                                                                                                                                                                                                                                                                                                                                                                                                                                                                                                                                                                                                                                                                                                                                                                                                                                                                                                                                                                                                                                                                                                                                                                                                                                                                                                                                                                                                                                                                                                          |                       |           |                                       |                                       |                                                  |            | 27                                                    |
| 48 NA75C/79                                                                                                                                                                                                                                                                                                                                                                                                                                                                                                                                                                                                                                                                                                                                                                                                                                                                                                                                                                                                                                                                                                                                                                                                                                                                                                                                                                                                                                                                                                                                                                                                                                                                                                                                                                                                                                                                                                                                                                                                                                                                                                                  |                       |           |                                       | N. 7                                  |                                                  |            | 28                                                    |
| Part Allot 18 Sec 30 VILL OF Onehunga   21   21   25   25   25   26   27   27   27   28   28   28   28   28                                                                                                                                                                                                                                                                                                                                                                                                                                                                                                                                                                                                                                                                                                                                                                                                                                                                                                                                                                                                                                                                                                                                                                                                                                                                                                                                                                                                                                                                                                                                                                                                                                                                                                                                                                                                                                                                                                                                                                                                                  |                       |           |                                       |                                       |                                                  |            | 159<br>518                                            |
| 50 NA75C/79   Part Allot 17 Sec 30 VILL OF Onehunga   19 Onehunga Harbour Road, Onehunga   280   280   51   Part Allot 17 Sec 30 VILL OF Onehunga   1   1   1   1   1   1   1   1   1                                                                                                                                                                                                                                                                                                                                                                                                                                                                                                                                                                                                                                                                                                                                                                                                                                                                                                                                                                                                                                                                                                                                                                                                                                                                                                                                                                                                                                                                                                                                                                                                                                                                                                                                                                                                                                                                                                                                        |                       |           |                                       | 17 Orienunga Harbour Road, Orienunga  |                                                  |            | 21                                                    |
| 51                                                                                                                                                                                                                                                                                                                                                                                                                                                                                                                                                                                                                                                                                                                                                                                                                                                                                                                                                                                                                                                                                                                                                                                                                                                                                                                                                                                                                                                                                                                                                                                                                                                                                                                                                                                                                                                                                                                                                                                                                                                                                                                           |                       |           |                                       | 19 Onehunga Harbour Road. Onehunga    |                                                  |            | 280                                                   |
| 52 NA75C/79         Part Allot 17 Sec 30 VILL OF Onehunga         9         9           53         Part Allot 17 Sec 30 VILL OF Onehunga         15         15           54 NA75C/79         Part Allot 17 Sec 30 VILL OF Onehunga         21 Onehunga Harbour Road, Onehunga         242         242           55         Road         State Highway 20         833         833           56         Road         Neilson Street, Onehunga         709         709           57         Road         State Highway 20         258         258           58         Road         State Highway 20         36         36           59         Road         State Highway 20         149         149           60         Road         State Highway 20         707         707           61         Road         State Highway 20         707         707           62         Stopped Road Survey Office Plan 61058         3         3         3           63         NA68B/92         Lot 1 DP 118654         62 Onehunga Mall, Onehunga         872         872           64         Road         State Highway 20         573         573         573           65         Road         Neilson Street         287 <t< td=""><td></td><td></td><td></td><td>, , , , , , , , , , , , , , , , , , ,</td><td>1</td><td>1</td><td>1</td></t<>                                                                                                                                                                                                                                                                                                                                                                                                                                                                                                                                                                                                                                                                                                                                                                                |                       |           |                                       | , , , , , , , , , , , , , , , , , , , | 1                                                | 1          | 1                                                     |
| 54 NA75C/79         Part Allot 17 Sec 30 VILL OF Onehunga         21 Onehunga Harbour Road, Onehunga         242         242           55         Road         State Highway 20         833         833           56         Road         Neilson Street, Onehunga         709         709           57         Road         State Highway 20         258         258           58         Road         State Highway 20         36         36           59         Road         State Highway 20         149         149           60         Road         State Highway 20         707         707           61         Road         Onehunga Harbour Road, Onehunga         857         857           62         Stopped Road Survey Office Plan 61058         3         3         3           63         NA68B/92         Lot 1 DP 118654         62 Onehunga Mall, Onehunga         872         872           64         Road         State Highway 20         573         573         653           65         Road         Onehunga Mall         6537         6537         6537           66         Road         Neilson Street         287         287           67         Road         State Highway 20 </td <td></td> <td></td> <td>Part Allot 17 Sec 30 VILL OF Onehunga</td> <td></td> <td></td> <td></td> <td>9</td>                                                                                                                                                                                                                                                                                                                                                                                                                                                                                                                                                                                                                                                                                                                                                                                          |                       |           | Part Allot 17 Sec 30 VILL OF Onehunga |                                       |                                                  |            | 9                                                     |
| 55         Road         State Highway 20         833         833           56         Road         Neilson Street, Onehunga         709         709           57         Road         State Highway 20         258         258           58         Road         State Highway 20         36         36           59         Road         State Highway 20         149         149           60         Road         State Highway 20         707         707           61         Road         Onehunga Harbour Road, Onehunga         857         857           62         Stopped Road Survey Office Plan 61058         3         3         3           63         NA68B/92         Lot 1 DP 118654         62 Onehunga Mall, Onehunga         872         872           64         Road         State Highway 20         573         573           65         Road         Onehunga Mall         6537         6537           66         Road         Neilson Street         287         287           67         Road         State Highway 20         2639         2639           68         Road         State Highway 20         779         779           70         Road                                                                                                                                                                                                                                                                                                                                                                                                                                                                                                                                                                                                                                                                                                                                                                                                                                                                                                                                            |                       |           |                                       |                                       |                                                  |            | 15                                                    |
| 56         Road         Neilson Street, Onehunga         709         709           57         Road         State Highway 20         258         258           58         Road         State Highway 20         36         36           59         Road         State Highway 20         149         149           60         Road         State Highway 20         707         707           61         Road         Onehunga Harbour Road, Onehunga         857         857           62         Stopped Road Survey Office Plan 61058         3         3         3         3         3         3         3         3         3         3         3         3         3         3         3         3         3         3         3         3         3         3         3         3         3         3         3         3         3         3         3         3         3         3         3         3         3         3         3         3         3         3         3         3         3         3         3         3         3         3         3         3         3         3         3         3         3         3         3 </td <td></td> <td></td> <td></td> <td></td> <td></td> <td></td> <td>242</td>                                                                                                                                                                                                                                                                                                                                                                                                                                                                                                                                                                                                                                                                                                                                                                                                                                                                                          |                       |           |                                       |                                       |                                                  |            | 242                                                   |
| 57         Road         State Highway 20         258         258           58         Road         State Highway 20         36         36           59         Road         State Highway 20         149         149           60         Road         State Highway 20         707         707           61         Road         Onehunga Harbour Road, Onehunga         857         857           62         Stopped Road Survey Office Plan 61058         3         3         3           63         NA68B/92         Lot 1 DP 118654         62 Onehunga Mall, Onehunga         872         872           64         Road         State Highway 20         573         573           65         Road         Onehunga Mall         6537         6537           66         Road         Neilson Street         287         287           67         Road         State Highway 20         2639         2639           68         Road         State Highway 20         1795         1795           69         Road         State Highway 20         779         779           70         Road         Onehunga Mall         2342         2342           71         Road                                                                                                                                                                                                                                                                                                                                                                                                                                                                                                                                                                                                                                                                                                                                                                                                                                                                                                                                                   |                       |           |                                       |                                       |                                                  |            | 833                                                   |
| 58         Road         State Highway 20         36         36           59         Road         State Highway 20         149         149           60         Road         State Highway 20         707         707           61         Road         Onehunga Harbour Road, Onehunga         857         857           62         Stopped Road Survey Office Plan 61058         3         3         3           63         NA68B/92         Lot 1 DP 118654         62 Onehunga Mall, Onehunga         872         872           64         Road         State Highway 20         573         573           65         Road         Onehunga Mall         6537         6537           66         Road         Neilson Street         287         287           67         Road         State Highway 20         2639         2639           68         Road         State Highway 20         1795         1795           69         Road         State Highway 20         779         779           70         Road         Onehunga Mall         2342         2342           71         Road         Onehunga Harbour Road, Onehunga         1928         1928                                                                                                                                                                                                                                                                                                                                                                                                                                                                                                                                                                                                                                                                                                                                                                                                                                                                                                                                                            |                       |           |                                       |                                       |                                                  |            | 709<br>258                                            |
| 59         Road         State Highway 20         149         149           60         Road         State Highway 20         707         707           61         Road         Onehunga Harbour Road, Onehunga         857         857           62         Stopped Road Survey Office Plan 61058         3         3         3         3           63         NA68B/92         Lot 1 DP 118654         62 Onehunga Mall, Onehunga         872         872           64         Road         State Highway 20         573         573           65         Road         Onehunga Mall         6537         6537           66         Road         Neilson Street         287         287           67         Road         State Highway 20         2639         2639           68         Road         State Highway 20         1795         1795           69         Road         State Highway 20         779         779           70         Road         Onehunga Mall         2342         2342           71         Road         Onehunga Mall         2342         2472           72         Road         Onehunga Mall         200         1795         1795                                                                                                                                                                                                                                                                                                                                                                                                                                                                                                                                                                                                                                                                                                                                                                                                                                                                                                                                                       |                       |           |                                       |                                       |                                                  |            | 36                                                    |
| 60         Road         State Highway 20         707         707           61         Road         Onehunga Harbour Road, Onehunga         857         857           62         Stopped Road Survey Office Plan 61058         3         3         3           63 NA68B/92         Lot 1 DP 118654         62 Onehunga Mall, Onehunga         872         872           64         Road         State Highway 20         573         573           65         Road         Onehunga Mall         6537         6537           66         Road         Neilson Street         287         287           67         Road         State Highway 20         2639         2639           68         Road         State Highway 20         1795         1795           69         Road         State Highway 20         779         779           70         Road         Onehunga Mall         2342         2342           71         Road         State Highway 20         473         473           72         Road         Onehunga Harbour Road, Onehunga         1928         1928                                                                                                                                                                                                                                                                                                                                                                                                                                                                                                                                                                                                                                                                                                                                                                                                                                                                                                                                                                                                                                             |                       |           |                                       |                                       |                                                  |            | 149                                                   |
| 61         Road         Onehunga Harbour Road, Onehunga         857         857           62         Stopped Road Survey Office Plan 61058         3         3           63         NA68B/92         Lot 1 DP 118654         62 Onehunga Mall, Onehunga         872         872           64         Road         State Highway 20         573         573           65         Road         Onehunga Mall         6537         6537           66         Road         Neilson Street         287         287           67         Road         State Highway 20         2639         2639           68         Road         State Highway 20         1795         1795           69         Road         State Highway 20         779         779           70         Road         Onehunga Mall         2342         2342           71         Road         State Highway 20         473         473           72         Road         Onehunga Harbour Road, Onehunga         1928         1928                                                                                                                                                                                                                                                                                                                                                                                                                                                                                                                                                                                                                                                                                                                                                                                                                                                                                                                                                                                                                                                                                                                          |                       |           |                                       |                                       |                                                  |            | 707                                                   |
| 63     NA68B/92     Lot 1 DP 118654     62 Onehunga Mall, Onehunga     872     872       64     Road     State Highway 20     573     573       65     Road     Onehunga Mall     6537     6537       66     Road     Neilson Street     287     287       67     Road     State Highway 20     2639     2639       68     Road     State Highway 20     1795     1795       69     Road     State Highway 20     779     779       70     Road     Onehunga Mall     2342     2342       71     Road     State Highway 20     473     473       72     Road     Onehunga Harbour Road, Onehunga     1928     1928                                                                                                                                                                                                                                                                                                                                                                                                                                                                                                                                                                                                                                                                                                                                                                                                                                                                                                                                                                                                                                                                                                                                                                                                                                                                                                                                                                                                                                                                                                           | 61                    |           | Road                                  |                                       |                                                  |            | 857                                                   |
| 64         Road         State Highway 20         573         573           65         Road         Onehunga Mall         6537         6537           66         Road         Neilson Street         287         287           67         Road         State Highway 20         2639         2639           68         Road         State Highway 20         1795         1795           69         Road         State Highway 20         779         779           70         Road         Onehunga Mall         2342         2342           71         Road         State Highway 20         473         473           72         Road         Onehunga Harbour Road, Onehunga         1928         1928                                                                                                                                                                                                                                                                                                                                                                                                                                                                                                                                                                                                                                                                                                                                                                                                                                                                                                                                                                                                                                                                                                                                                                                                                                                                                                                                                                                                                    |                       |           |                                       |                                       |                                                  |            | 3                                                     |
| 65         Road         Onehunga Mall         6537         6537           66         Road         Neilson Street         287         287           67         Road         State Highway 20         2639         2639           68         Road         State Highway 20         1795         1795           69         Road         State Highway 20         779         779           70         Road         Onehunga Mall         2342         2342           71         Road         State Highway 20         473         473           72         Road         Onehunga Harbour Road, Onehunga         1928         1928                                                                                                                                                                                                                                                                                                                                                                                                                                                                                                                                                                                                                                                                                                                                                                                                                                                                                                                                                                                                                                                                                                                                                                                                                                                                                                                                                                                                                                                                                               |                       |           |                                       |                                       |                                                  |            | 872                                                   |
| 66     Road     Neilson Street     287     287       67     Road     State Highway 20     2639     2639       68     Road     State Highway 20     1795     1795       69     Road     State Highway 20     779     779       70     Road     Onehunga Mall     2342     2342       71     Road     State Highway 20     473     473       72     Road     Onehunga Harbour Road, Onehunga     1928     1928                                                                                                                                                                                                                                                                                                                                                                                                                                                                                                                                                                                                                                                                                                                                                                                                                                                                                                                                                                                                                                                                                                                                                                                                                                                                                                                                                                                                                                                                                                                                                                                                                                                                                                                 |                       |           |                                       |                                       |                                                  |            | 573<br>6537                                           |
| 67         Road         State Highway 20         2639         2639           68         Road         State Highway 20         1795         1795           69         Road         State Highway 20         779         779           70         Road         Onehunga Mall         2342         2342           71         Road         State Highway 20         473         473           72         Road         Onehunga Harbour Road, Onehunga         1928         1928                                                                                                                                                                                                                                                                                                                                                                                                                                                                                                                                                                                                                                                                                                                                                                                                                                                                                                                                                                                                                                                                                                                                                                                                                                                                                                                                                                                                                                                                                                                                                                                                                                                  |                       |           |                                       |                                       |                                                  |            | 287                                                   |
| 68         Road         State Highway 20         1795         1795           69         Road         State Highway 20         779         779           70         Road         Onehunga Mall         2342         2342           71         Road         State Highway 20         473         473           72         Road         Onehunga Harbour Road, Onehunga         1928         1928                                                                                                                                                                                                                                                                                                                                                                                                                                                                                                                                                                                                                                                                                                                                                                                                                                                                                                                                                                                                                                                                                                                                                                                                                                                                                                                                                                                                                                                                                                                                                                                                                                                                                                                               |                       |           |                                       |                                       |                                                  |            | 2639                                                  |
| 69         Road         State Highway 20         779         779           70         Road         Onehunga Mall         2342         2342           71         Road         State Highway 20         473         473           72         Road         Onehunga Harbour Road, Onehunga         1928         1928                                                                                                                                                                                                                                                                                                                                                                                                                                                                                                                                                                                                                                                                                                                                                                                                                                                                                                                                                                                                                                                                                                                                                                                                                                                                                                                                                                                                                                                                                                                                                                                                                                                                                                                                                                                                            |                       |           |                                       |                                       |                                                  |            | 1795                                                  |
| 70         Road         Onehunga Mall         2342         2342           71         Road         State Highway 20         473         473           72         Road         Onehunga Harbour Road, Onehunga         1928         1928                                                                                                                                                                                                                                                                                                                                                                                                                                                                                                                                                                                                                                                                                                                                                                                                                                                                                                                                                                                                                                                                                                                                                                                                                                                                                                                                                                                                                                                                                                                                                                                                                                                                                                                                                                                                                                                                                       | 69                    |           | Road                                  | State Highway 20                      | 779                                              | 779        | 779                                                   |
| 72         Road         Onehunga Harbour Road, Onehunga         1928         1928                                                                                                                                                                                                                                                                                                                                                                                                                                                                                                                                                                                                                                                                                                                                                                                                                                                                                                                                                                                                                                                                                                                                                                                                                                                                                                                                                                                                                                                                                                                                                                                                                                                                                                                                                                                                                                                                                                                                                                                                                                            | 70                    |           |                                       |                                       |                                                  |            | 2342                                                  |
|                                                                                                                                                                                                                                                                                                                                                                                                                                                                                                                                                                                                                                                                                                                                                                                                                                                                                                                                                                                                                                                                                                                                                                                                                                                                                                                                                                                                                                                                                                                                                                                                                                                                                                                                                                                                                                                                                                                                                                                                                                                                                                                              |                       |           |                                       |                                       |                                                  |            | 473                                                   |
| ן יאן Part Lot 2 אר אווע און אין אין אין אין אין אין אין אין אין אי                                                                                                                                                                                                                                                                                                                                                                                                                                                                                                                                                                                                                                                                                                                                                                                                                                                                                                                                                                                                                                                                                                                                                                                                                                                                                                                                                                                                                                                                                                                                                                                                                                                                                                                                                                                                                                                                                                                                                                                                                                                          |                       |           |                                       |                                       |                                                  |            | 1928                                                  |
| 74 NA79D/206 Lot 3 DP 135212 Onehunga Harbour Road, Onehunga 2496 2496                                                                                                                                                                                                                                                                                                                                                                                                                                                                                                                                                                                                                                                                                                                                                                                                                                                                                                                                                                                                                                                                                                                                                                                                                                                                                                                                                                                                                                                                                                                                                                                                                                                                                                                                                                                                                                                                                                                                                                                                                                                       |                       |           |                                       |                                       |                                                  |            | 10<br>2496                                            |