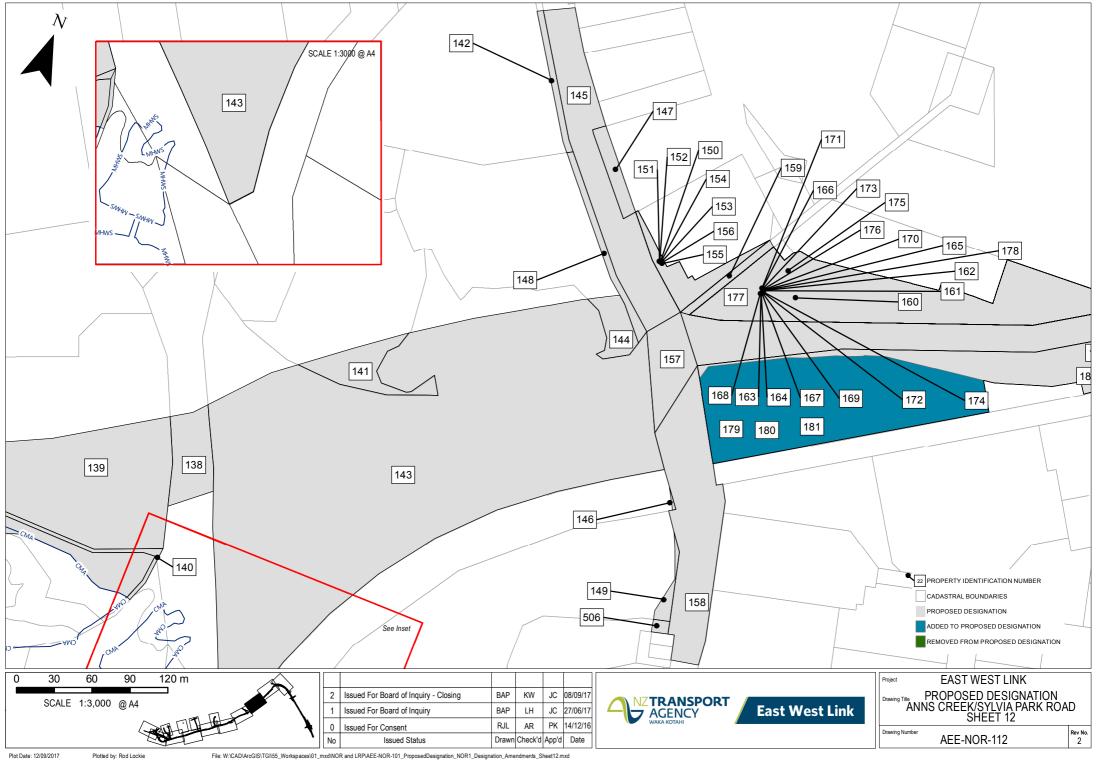

| 1                                                                                                                                                                                                                                                                                                                                                                                                                                                                                                                                                                                                                                                                                                                                                                                                                                                                                                                                                                                                                                                                                                                                                                                                                                                                                                                                                                                                                                                                                                                                                                                                                                                                                                                                                                                                                                                                                                                                                                                                                                                                                                                            | Property<br>Reference | Title     | Legal Description                     | Address                               | December 2016 Land to be Designated (m²)(approx) | Land to be | Sept 2017<br>Land to be<br>Designated<br>(m²)(approx) |
|------------------------------------------------------------------------------------------------------------------------------------------------------------------------------------------------------------------------------------------------------------------------------------------------------------------------------------------------------------------------------------------------------------------------------------------------------------------------------------------------------------------------------------------------------------------------------------------------------------------------------------------------------------------------------------------------------------------------------------------------------------------------------------------------------------------------------------------------------------------------------------------------------------------------------------------------------------------------------------------------------------------------------------------------------------------------------------------------------------------------------------------------------------------------------------------------------------------------------------------------------------------------------------------------------------------------------------------------------------------------------------------------------------------------------------------------------------------------------------------------------------------------------------------------------------------------------------------------------------------------------------------------------------------------------------------------------------------------------------------------------------------------------------------------------------------------------------------------------------------------------------------------------------------------------------------------------------------------------------------------------------------------------------------------------------------------------------------------------------------------------|-----------------------|-----------|---------------------------------------|---------------------------------------|--------------------------------------------------|------------|-------------------------------------------------------|
| SNABPH172   Part Tidal Lands Mannuary Harbour Provincial   1 Ophieus Drive, Orehunga   159   159   159   159   159   159   159   159   159   159   159   159   159   159   159   159   159   159   159   159   159   159   159   159   159   159   159   159   159   159   159   159   159   159   159   159   159   159   159   159   159   159   159   159   159   159   159   159   159   159   159   159   159   159   159   159   159   159   159   159   159   159   159   159   159   159   159   159   159   159   159   159   159   159   159   159   159   159   159   159   159   159   159   159   159   159   159   159   159   159   159   159   159   159   159   159   159   159   159   159   159   159   159   159   159   159   159   159   159   159   159   159   159   159   159   159   159   159   159   159   159   159   159   159   159   159   159   159   159   159   159   159   159   159   159   159   159   159   159   159   159   159   159   159   159   159   159   159   159   159   159   159   159   159   159   159   159   159   159   159   159   159   159   159   159   159   159   159   159   159   159   159   159   159   159   159   159   159   159   159   159   159   159   159   159   159   159   159   159   159   159   159   159   159   159   159   159   159   159   159   159   159   159   159   159   159   159   159   159   159   159   159   159   159   159   159   159   159   159   159   159   159   159   159   159   159   159   159   159   159   159   159   159   159   159   159   159   159   159   159   159   159   159   159   159   159   159   159   159   159   159   159   159   159   159   159   159   159   159   159   159   159   159   159   159   159   159   159   159   159   159   159   159   159   159   159   159   159   159   159   159   159   159   159   159   159   159   159   159   159   159   159   159   159   159   159   159   159   159   159   159   159   159   159   159   159   159   159   159   159   159   159   159   159   159   159   159   159   159   159   159   159   159   159   159   159   1 | 1                     |           | Hydro                                 |                                       |                                                  |            | 183                                                   |
| Superintendents Grant                                                                                                                                                                                                                                                                                                                                                                                                                                                                                                                                                                                                                                                                                                                                                                                                                                                                                                                                                                                                                                                                                                                                                                                                                                                                                                                                                                                                                                                                                                                                                                                                                                                                                                                                                                                                                                                                                                                                                                                                                                                                                                        |                       |           |                                       |                                       |                                                  |            | 1188                                                  |
| 4   Road                                                                                                                                                                                                                                                                                                                                                                                                                                                                                                                                                                                                                                                                                                                                                                                                                                                                                                                                                                                                                                                                                                                                                                                                                                                                                                                                                                                                                                                                                                                                                                                                                                                                                                                                                                                                                                                                                                                                                                                                                                                                                                                     | 3                     | NA9B/1172 |                                       | 1 Orpheus Drive, Onehunga             | 159                                              | 159        | 159                                                   |
| 6 Road State Highway 20 1 107 107 107 107 107 107 107 107 107                                                                                                                                                                                                                                                                                                                                                                                                                                                                                                                                                                                                                                                                                                                                                                                                                                                                                                                                                                                                                                                                                                                                                                                                                                                                                                                                                                                                                                                                                                                                                                                                                                                                                                                                                                                                                                                                                                                                                                                                                                                                | 1                     |           |                                       | 1 Orphous Drivo, Opohunga             | 4190                                             | /190       | 4180                                                  |
| 6   Road   State Fightway 20 off ramp   6600   6500                                                                                                                                                                                                                                                                                                                                                                                                                                                                                                                                                                                                                                                                                                                                                                                                                                                                                                                                                                                                                                                                                                                                                                                                                                                                                                                                                                                                                                                                                                                                                                                                                                                                                                                                                                                                                                                                                                                                                                                                                                                                          |                       | 1         | 1                                     |                                       |                                                  |            | 107                                                   |
| Pack                                                                                                                                                                                                                                                                                                                                                                                                                                                                                                                                                                                                                                                                                                                                                                                                                                                                                                                                                                                                                                                                                                                                                                                                                                                                                                                                                                                                                                                                                                                                                                                                                                                                                                                                                                                                                                                                                                                                                                                                                                                                                                                         |                       |           |                                       |                                       |                                                  |            | 5620                                                  |
| NASD1/365   Lot 1 DP 55520                                                                                                                                                                                                                                                                                                                                                                                                                                                                                                                                                                                                                                                                                                                                                                                                                                                                                                                                                                                                                                                                                                                                                                                                                                                                                                                                                                                                                                                                                                                                                                                                                                                                                                                                                                                                                                                                                                                                                                                                                                                                                                   |                       |           |                                       |                                       | 3                                                | 3          | 3                                                     |
| Fig.   Part Trial Lands Manukau Harbour Survey Office   1 Opheus Drive, Onehunga   433   433   433   1431   1431   1431   1431   1431   1431   1431   1431   1431   1431   1431   1431   1431   1431   1431   1431   1431   1431   1431   1431   1431   1431   1431   1431   1431   1431   1431   1431   1431   1431   1431   1431   1431   1431   1431   1431   1431   1431   1431   1431   1431   1431   1431   1431   1431   1431   1431   1431   1431   1431   1431   1431   1431   1431   1431   1431   1431   1431   1431   1431   1431   1431   1431   1431   1431   1431   1431   1431   1431   1431   1431   1431   1431   1431   1431   1431   1431   1431   1431   1431   1431   1431   1431   1431   1431   1431   1431   1431   1431   1431   1431   1431   1431   1431   1431   1431   1431   1431   1431   1431   1431   1431   1431   1431   1431   1431   1431   1431   1431   1431   1431   1431   1431   1431   1431   1431   1431   1431   1431   1431   1431   1431   1431   1431   1431   1431   1431   1431   1431   1431   1431   1431   1431   1431   1431   1431   1431   1431   1431   1431   1431   1431   1431   1431   1431   1431   1431   1431   1431   1431   1431   1431   1431   1431   1431   1431   1431   1431   1431   1431   1431   1431   1431   1431   1431   1431   1431   1431   1431   1431   1431   1431   1431   1431   1431   1431   1431   1431   1431   1431   1431   1431   1431   1431   1431   1431   1431   1431   1431   1431   1431   1431   1431   1431   1431   1431   1431   1431   1431   1431   1431   1431   1431   1431   1431   1431   1431   1431   1431   1431   1431   1431   1431   1431   1431   1431   1431   1431   1431   1431   1431   1431   1431   1431   1431   1431   1431   1431   1431   1431   1431   1431   1431   1431   1431   1431   1431   1431   1431   1431   1431   1431   1431   1431   1431   1431   1431   1431   1431   1431   1431   1431   1431   1431   1431   1431   1431   1431   1431   1431   1431   1431   1431   1431   1431   1431   1431   1431   1431   1431   1431   1431   1431   1431   1431   1431   1431   1431 | 8                     | 3         | Road                                  | State Highway 20                      | 16095                                            | 16095      | 16095                                                 |
| Pilot 17440                                                                                                                                                                                                                                                                                                                                                                                                                                                                                                                                                                                                                                                                                                                                                                                                                                                                                                                                                                                                                                                                                                                                                                                                                                                                                                                                                                                                                                                                                                                                                                                                                                                                                                                                                                                                                                                                                                                                                                                                                                                                                                                  |                       |           |                                       |                                       |                                                  |            | 239                                                   |
| 12 NA790/201 Lot 10P 136208   11 Gloucester Park Road, Onehunga   18913   19013   1                                                                                                                                                                                                                                                                                                                                                                                                                                                                                                                                                                                                                                                                                                                                                                                                                                                                                                                                                                                                                                                                                                                                                                                                                                                                                                                                                                                                                                                                                                                                                                                                                                                                                                                                                                                                                                                                                                                                                                                                                                          |                       |           | Plan 17449                            |                                       |                                                  | 433        | 433                                                   |
| 13   Section 108 SQ 443549                                                                                                                                                                                                                                                                                                                                                                                                                                                                                                                                                                                                                                                                                                                                                                                                                                                                                                                                                                                                                                                                                                                                                                                                                                                                                                                                                                                                                                                                                                                                                                                                                                                                                                                                                                                                                                                                                                                                                                                                                                                                                                   |                       |           |                                       |                                       | ,                                                | 7          | 7                                                     |
| 16                                                                                                                                                                                                                                                                                                                                                                                                                                                                                                                                                                                                                                                                                                                                                                                                                                                                                                                                                                                                                                                                                                                                                                                                                                                                                                                                                                                                                                                                                                                                                                                                                                                                                                                                                                                                                                                                                                                                                                                                                                                                                                                           |                       |           |                                       |                                       |                                                  |            | 18913                                                 |
| 15                                                                                                                                                                                                                                                                                                                                                                                                                                                                                                                                                                                                                                                                                                                                                                                                                                                                                                                                                                                                                                                                                                                                                                                                                                                                                                                                                                                                                                                                                                                                                                                                                                                                                                                                                                                                                                                                                                                                                                                                                                                                                                                           |                       |           |                                       | 11 Gloucester Park Road, Onenunga     |                                                  |            | 11<br>16                                              |
| 16                                                                                                                                                                                                                                                                                                                                                                                                                                                                                                                                                                                                                                                                                                                                                                                                                                                                                                                                                                                                                                                                                                                                                                                                                                                                                                                                                                                                                                                                                                                                                                                                                                                                                                                                                                                                                                                                                                                                                                                                                                                                                                                           |                       |           |                                       | Ornheus Drive                         |                                                  |            | 597                                                   |
| 17                                                                                                                                                                                                                                                                                                                                                                                                                                                                                                                                                                                                                                                                                                                                                                                                                                                                                                                                                                                                                                                                                                                                                                                                                                                                                                                                                                                                                                                                                                                                                                                                                                                                                                                                                                                                                                                                                                                                                                                                                                                                                                                           |                       |           |                                       |                                       |                                                  |            | 217                                                   |
| 250   Road                                                                                                                                                                                                                                                                                                                                                                                                                                                                                                                                                                                                                                                                                                                                                                                                                                                                                                                                                                                                                                                                                                                                                                                                                                                                                                                                                                                                                                                                                                                                                                                                                                                                                                                                                                                                                                                                                                                                                                                                                                                                                                                   |                       |           |                                       |                                       |                                                  |            | 1075                                                  |
| 21                                                                                                                                                                                                                                                                                                                                                                                                                                                                                                                                                                                                                                                                                                                                                                                                                                                                                                                                                                                                                                                                                                                                                                                                                                                                                                                                                                                                                                                                                                                                                                                                                                                                                                                                                                                                                                                                                                                                                                                                                                                                                                                           | 18                    | 3         | Part Lot 6 DP 135212                  | -                                     | 104                                              | 104        | 104                                                   |
| 22                                                                                                                                                                                                                                                                                                                                                                                                                                                                                                                                                                                                                                                                                                                                                                                                                                                                                                                                                                                                                                                                                                                                                                                                                                                                                                                                                                                                                                                                                                                                                                                                                                                                                                                                                                                                                                                                                                                                                                                                                                                                                                                           |                       |           |                                       |                                       |                                                  |            | 458                                                   |
| 22   NA66B225   Lot 1 DP 116495   62 Onehunga Mall, Onehunga   529   529                                                                                                                                                                                                                                                                                                                                                                                                                                                                                                                                                                                                                                                                                                                                                                                                                                                                                                                                                                                                                                                                                                                                                                                                                                                                                                                                                                                                                                                                                                                                                                                                                                                                                                                                                                                                                                                                                                                                                                                                                                                     |                       |           |                                       |                                       |                                                  |            | 4118                                                  |
| 24                                                                                                                                                                                                                                                                                                                                                                                                                                                                                                                                                                                                                                                                                                                                                                                                                                                                                                                                                                                                                                                                                                                                                                                                                                                                                                                                                                                                                                                                                                                                                                                                                                                                                                                                                                                                                                                                                                                                                                                                                                                                                                                           |                       |           |                                       |                                       |                                                  |            | 3352                                                  |
| 25                                                                                                                                                                                                                                                                                                                                                                                                                                                                                                                                                                                                                                                                                                                                                                                                                                                                                                                                                                                                                                                                                                                                                                                                                                                                                                                                                                                                                                                                                                                                                                                                                                                                                                                                                                                                                                                                                                                                                                                                                                                                                                                           |                       |           |                                       |                                       |                                                  |            | 529<br>890                                            |
| 26                                                                                                                                                                                                                                                                                                                                                                                                                                                                                                                                                                                                                                                                                                                                                                                                                                                                                                                                                                                                                                                                                                                                                                                                                                                                                                                                                                                                                                                                                                                                                                                                                                                                                                                                                                                                                                                                                                                                                                                                                                                                                                                           |                       |           |                                       |                                       |                                                  |            | 945                                                   |
| 27                                                                                                                                                                                                                                                                                                                                                                                                                                                                                                                                                                                                                                                                                                                                                                                                                                                                                                                                                                                                                                                                                                                                                                                                                                                                                                                                                                                                                                                                                                                                                                                                                                                                                                                                                                                                                                                                                                                                                                                                                                                                                                                           |                       |           |                                       |                                       |                                                  |            | 13                                                    |
| 29634840   Section 12 SO 463454   Nelsion Street, Onehunga   231   251   251   30   30   Section 3 SO 463454   Nelsion Street, Onehunga   136   136   136   136   32   Part Lot 6 DP 135212   16   16   16   16   16   136   33   363454   Section 14 SO 463454   31 Nelsion Street, Onehunga   102   102   102   34   Section 14 SO 463454   Nelsion Street, Onehunga   42   42   35   Road   Nelsion Street, Onehunga   1552   1552   36   Section 14 SO 463454   Nelsion Street, Onehunga   1552   1552   37   Section 5 SO 463454   Nelsion Street, Onehunga   108   108   37   Section 5 SO 463454   Nelsion Street, Onehunga   108   108   37   Section 5 SO 463454   Nelsion Street, Onehunga   40   40   40   40   40   40   40   4                                                                                                                                                                                                                                                                                                                                                                                                                                                                                                                                                                                                                                                                                                                                                                                                                                                                                                                                                                                                                                                                                                                                                                                                                                                                                                                                                                                  |                       |           |                                       | ,                                     |                                                  |            | 421                                                   |
| 30                                                                                                                                                                                                                                                                                                                                                                                                                                                                                                                                                                                                                                                                                                                                                                                                                                                                                                                                                                                                                                                                                                                                                                                                                                                                                                                                                                                                                                                                                                                                                                                                                                                                                                                                                                                                                                                                                                                                                                                                                                                                                                                           |                       |           |                                       | Gloucester Park Road, Onehunga        | 18                                               |            | 18                                                    |
| 31   634834   Section 13 SQ 463454   10   Gloucoster Park Road, Onehunga   136   136   136   32   22   24   24   33   634837   Section 14 SQ 463454   31   Neilson Street, Onehunga   42   42   42   34   Section 4 SQ 463454   Neilson Street, Onehunga   42   42   42   35   Section 14 SQ 463454   Neilson Street, Onehunga   42   42   42   43   35   Section 5 SQ 463454   Neilson Street, Onehunga   1552   1552   35   Section 5 SQ 463454   Neilson Street, Onehunga   1008   1008   37   Section 5 SQ 463454   Neilson Street, Onehunga   40   40   40   38   Section 6 SQ 463454   Neilson Street, Onehunga   38   38   38   38   39   Section 6 SQ 463454   Neilson Street, Onehunga   38   38   38   39   Section 6 SQ 463454   Neilson Street, Onehunga   20853   20853   20853   20853   20853   20853   20853   20853   20853   20853   20853   20853   20853   20853   20853   20853   20853   20853   20853   20853   20853   20853   20853   20853   20853   20853   20853   20853   20853   20853   20853   20853   20853   20853   20853   20853   20853   20853   20853   20853   20853   20853   20853   20853   20853   20853   20853   20853   20853   20853   20853   20853   20853   20853   20853   20853   20853   20853   20853   20853   20853   20853   20853   20853   20853   20853   20853   20853   20853   20853   20853   20853   20853   20853   20853   20853   20853   20853   20853   20853   20853   20853   20853   20853   20853   20853   20853   20853   20853   20853   20853   20853   20853   20853   20853   20853   20853   20853   20853   20853   20853   20853   20853   20853   20853   20853   20853   20853   20853   20853   20853   20853   20853   20853   20853   20853   20853   20853   20853   20853   20853   20853   20853   20853   20853   20853   20853   20853   20853   20853   20853   20853   20853   20853   20853   20853   20853   20853   20853   20853   20853   20853   20853   20853   20853   20853   20853   20853   20853   20853   20853   20853   20853   20853   20853   20853   20853   20853   20853   20853   20853   20853   20853 |                       |           |                                       |                                       |                                                  |            | 251                                                   |
| 33                                                                                                                                                                                                                                                                                                                                                                                                                                                                                                                                                                                                                                                                                                                                                                                                                                                                                                                                                                                                                                                                                                                                                                                                                                                                                                                                                                                                                                                                                                                                                                                                                                                                                                                                                                                                                                                                                                                                                                                                                                                                                                                           |                       |           |                                       |                                       |                                                  |            | 238                                                   |
| 33   634837   Section 14 SO 463454   Nelison Street, Onehunga   102   102   102   103   103   103   103   103   103   103   103   103   103   103   103   103   103   103   103   103   103   103   103   103   103   103   103   103   103   103   103   103   103   103   103   103   103   103   103   103   103   103   103   103   103   103   103   103   103   103   103   103   103   103   103   103   103   103   103   103   103   103   103   103   103   103   103   103   103   103   103   103   103   103   103   103   103   103   103   103   103   103   103   103   103   103   103   103   103   103   103   103   103   103   103   103   103   103   103   103   103   103   103   103   103   103   103   103   103   103   103   103   103   103   103   103   103   103   103   103   103   103   103   103   103   103   103   103   103   103   103   103   103   103   103   103   103   103   103   103   103   103   103   103   103   103   103   103   103   103   103   103   103   103   103   103   103   103   103   103   103   103   103   103   103   103   103   103   103   103   103   103   103   103   103   103   103   103   103   103   103   103   103   103   103   103   103   103   103   103   103   103   103   103   103   103   103   103   103   103   103   103   103   103   103   103   103   103   103   103   103   103   103   103   103   103   103   103   103   103   103   103   103   103   103   103   103   103   103   103   103   103   103   103   103   103   103   103   103   103   103   103   103   103   103   103   103   103   103   103   103   103   103   103   103   103   103   103   103   103   103   103   103   103   103   103   103   103   103   103   103   103   103   103   103   103   103   103   103   103   103   103   103   103   103   103   103   103   103   103   103   103   103   103   103   103   103   103   103   103   103   103   103   103   103   103   103   103   103   103   103   103   103   103   103   103   103   103   103   103   103   103   103   103   103   103   103   103   103   103    |                       |           |                                       | 10 Gloucester Park Road, Onenunga     |                                                  |            | 136                                                   |
| Section 4 \$Q 643454                                                                                                                                                                                                                                                                                                                                                                                                                                                                                                                                                                                                                                                                                                                                                                                                                                                                                                                                                                                                                                                                                                                                                                                                                                                                                                                                                                                                                                                                                                                                                                                                                                                                                                                                                                                                                                                                                                                                                                                                                                                                                                         |                       |           |                                       | 31 Neilson Street, Onehunga           |                                                  |            | 16<br>102                                             |
| S5                                                                                                                                                                                                                                                                                                                                                                                                                                                                                                                                                                                                                                                                                                                                                                                                                                                                                                                                                                                                                                                                                                                                                                                                                                                                                                                                                                                                                                                                                                                                                                                                                                                                                                                                                                                                                                                                                                                                                                                                                                                                                                                           |                       |           |                                       |                                       |                                                  |            | 42                                                    |
| Section 1 SQ 463454                                                                                                                                                                                                                                                                                                                                                                                                                                                                                                                                                                                                                                                                                                                                                                                                                                                                                                                                                                                                                                                                                                                                                                                                                                                                                                                                                                                                                                                                                                                                                                                                                                                                                                                                                                                                                                                                                                                                                                                                                                                                                                          |                       |           |                                       |                                       |                                                  |            | 1552                                                  |
| 38                                                                                                                                                                                                                                                                                                                                                                                                                                                                                                                                                                                                                                                                                                                                                                                                                                                                                                                                                                                                                                                                                                                                                                                                                                                                                                                                                                                                                                                                                                                                                                                                                                                                                                                                                                                                                                                                                                                                                                                                                                                                                                                           |                       |           | Section 11 SO 463454                  |                                       | 108                                              | 108        | 108                                                   |
| 39                                                                                                                                                                                                                                                                                                                                                                                                                                                                                                                                                                                                                                                                                                                                                                                                                                                                                                                                                                                                                                                                                                                                                                                                                                                                                                                                                                                                                                                                                                                                                                                                                                                                                                                                                                                                                                                                                                                                                                                                                                                                                                                           |                       |           |                                       |                                       |                                                  |            | 40                                                    |
| 40   NA79D/208   Lof 5 DP 135212   55 Onehunga   23255   23255   330397   303397   303397   303397   303397   303397   303397   303397   303397   303397   303397   303397   303397   303397   303397   303397   303397   303397   303397   303397   303397   303397   303397   303397   303397   303397   303397   303397   303397   303397   303397   303397   303397   303397   303397   303397   303397   303397   303397   303397   303397   303397   303397   303397   303397   303397   303397   303397   303397   303397   303397   303397   303397   303397   303397   303397   303397   303397   303397   303397   303397   303397   303397   303397   303397   303397   303397   303397   303397   303397   303397   303397   303397   303397   303397   303397   303397   303397   303397   303397   303397   303397   303397   303397   303397   303397   303397   303397   303397   303397   303397   303397   303397   303397   303397   303397   303397   303397   303397   303397   303397   303397   303397   303397   303397   303397   303397   303397   303397   303397   303397   303397   303397   303397   303397   303397   303397   303397   303397   303397   303397   303397   303397   303397   303397   303397   303397   303397   303397   303397   303397   303397   303397   303397   303397   303397   303397   303397   303397   303397   303397   303397   303397   303397   303397   303397   303397   303397   303397   303397   303397   303397   303397   303397   303397   303397   303397   303397   303397   303397   303397   303397   303397   303397   303397   303397   303397   303397   303397   303397   303397   303397   303397   303397   303397   303397   303397   303397   303397   303397   303397   303397   303397   303397   303397   303397   303397   303397   303397   303397   303397   303397   303397   303397   303397   303397   303397   303397   303397   303397   303397   303397   303397   303397   303397   303397   303397   303397   303397   303397   303397   303397   303397   303397   303397   303397   303397   303397   303397   303397   |                       |           |                                       |                                       |                                                  |            | 38                                                    |
| 41                                                                                                                                                                                                                                                                                                                                                                                                                                                                                                                                                                                                                                                                                                                                                                                                                                                                                                                                                                                                                                                                                                                                                                                                                                                                                                                                                                                                                                                                                                                                                                                                                                                                                                                                                                                                                                                                                                                                                                                                                                                                                                                           |                       |           |                                       |                                       |                                                  |            | 20853                                                 |
| 42                                                                                                                                                                                                                                                                                                                                                                                                                                                                                                                                                                                                                                                                                                                                                                                                                                                                                                                                                                                                                                                                                                                                                                                                                                                                                                                                                                                                                                                                                                                                                                                                                                                                                                                                                                                                                                                                                                                                                                                                                                                                                                                           |                       |           |                                       |                                       |                                                  |            | 23255<br>30397                                        |
| 43 NA67C/132   Allot 1 Sec 50 VILL OF Onehunga   62 Onehunga Mall, Onehunga   7369   7369   438 NA67C/132   Allot 1 Sec 50 VILL OF Onehunga   62 Onehunga Mall, Onehunga   8007   8007   44   Part Allot 19 Sec 30 VILL OF Onehunga   45   45   45   45   45   45   45   4                                                                                                                                                                                                                                                                                                                                                                                                                                                                                                                                                                                                                                                                                                                                                                                                                                                                                                                                                                                                                                                                                                                                                                                                                                                                                                                                                                                                                                                                                                                                                                                                                                                                                                                                                                                                                                                   |                       |           |                                       | State Highway 20                      |                                                  |            | 21                                                    |
| 43a   NA67C/132   Allot 1 Sec 50 VILL OF Onehunga   62 Onehunga   Mall, Onehunga   8007   8007                                                                                                                                                                                                                                                                                                                                                                                                                                                                                                                                                                                                                                                                                                                                                                                                                                                                                                                                                                                                                                                                                                                                                                                                                                                                                                                                                                                                                                                                                                                                                                                                                                                                                                                                                                                                                                                                                                                                                                                                                               |                       |           |                                       | 62 Onehunga Mall, Onehunga            |                                                  |            | 7369                                                  |
| 45                                                                                                                                                                                                                                                                                                                                                                                                                                                                                                                                                                                                                                                                                                                                                                                                                                                                                                                                                                                                                                                                                                                                                                                                                                                                                                                                                                                                                                                                                                                                                                                                                                                                                                                                                                                                                                                                                                                                                                                                                                                                                                                           | 43a                   | NA67C/132 | Allot 1 Sec 50 VILL OF Onehunga       |                                       | 8007                                             | 8007       | 8007                                                  |
| 46                                                                                                                                                                                                                                                                                                                                                                                                                                                                                                                                                                                                                                                                                                                                                                                                                                                                                                                                                                                                                                                                                                                                                                                                                                                                                                                                                                                                                                                                                                                                                                                                                                                                                                                                                                                                                                                                                                                                                                                                                                                                                                                           |                       |           |                                       |                                       |                                                  |            | 45                                                    |
| 159                                                                                                                                                                                                                                                                                                                                                                                                                                                                                                                                                                                                                                                                                                                                                                                                                                                                                                                                                                                                                                                                                                                                                                                                                                                                                                                                                                                                                                                                                                                                                                                                                                                                                                                                                                                                                                                                                                                                                                                                                                                                                                                          |                       |           |                                       |                                       |                                                  |            | 27                                                    |
| 48 NA75C/79                                                                                                                                                                                                                                                                                                                                                                                                                                                                                                                                                                                                                                                                                                                                                                                                                                                                                                                                                                                                                                                                                                                                                                                                                                                                                                                                                                                                                                                                                                                                                                                                                                                                                                                                                                                                                                                                                                                                                                                                                                                                                                                  |                       |           |                                       | N. 7                                  |                                                  |            | 28                                                    |
| Part Allot 18 Sec 30 VILL OF Onehunga   21   21   25   25   25   26   27   27   27   28   28   28   28   28                                                                                                                                                                                                                                                                                                                                                                                                                                                                                                                                                                                                                                                                                                                                                                                                                                                                                                                                                                                                                                                                                                                                                                                                                                                                                                                                                                                                                                                                                                                                                                                                                                                                                                                                                                                                                                                                                                                                                                                                                  |                       |           |                                       |                                       |                                                  |            | 159<br>518                                            |
| 50 NA75C/79   Part Allot 17 Sec 30 VILL OF Onehunga   19 Onehunga Harbour Road, Onehunga   280   280   51   Part Allot 17 Sec 30 VILL OF Onehunga   1   1   1   1   1   1   1   1   1                                                                                                                                                                                                                                                                                                                                                                                                                                                                                                                                                                                                                                                                                                                                                                                                                                                                                                                                                                                                                                                                                                                                                                                                                                                                                                                                                                                                                                                                                                                                                                                                                                                                                                                                                                                                                                                                                                                                        |                       |           |                                       | 17 Orienunga Harbour Road, Orienunga  |                                                  |            | 21                                                    |
| 51                                                                                                                                                                                                                                                                                                                                                                                                                                                                                                                                                                                                                                                                                                                                                                                                                                                                                                                                                                                                                                                                                                                                                                                                                                                                                                                                                                                                                                                                                                                                                                                                                                                                                                                                                                                                                                                                                                                                                                                                                                                                                                                           |                       |           |                                       | 19 Onehunga Harbour Road. Onehunga    |                                                  |            | 280                                                   |
| 52 NA75C/79         Part Allot 17 Sec 30 VILL OF Onehunga         9         9           53         Part Allot 17 Sec 30 VILL OF Onehunga         15         15           54 NA75C/79         Part Allot 17 Sec 30 VILL OF Onehunga         21 Onehunga Harbour Road, Onehunga         242         242           55         Road         State Highway 20         833         833           56         Road         Neilson Street, Onehunga         709         709           57         Road         State Highway 20         258         258           58         Road         State Highway 20         36         36           59         Road         State Highway 20         149         149           60         Road         State Highway 20         707         707           61         Road         State Highway 20         707         707           62         Stopped Road Survey Office Plan 61058         3         3         3           63         NA68B/92         Lot 1 DP 118654         62 Onehunga Mall, Onehunga         872         872           64         Road         State Highway 20         573         573         573           65         Road         Neilson Street         287 <t< td=""><td></td><td></td><td></td><td>, , , , , , , , , , , , , , , , , , ,</td><td>1</td><td>1</td><td>1</td></t<>                                                                                                                                                                                                                                                                                                                                                                                                                                                                                                                                                                                                                                                                                                                                                                                |                       |           |                                       | , , , , , , , , , , , , , , , , , , , | 1                                                | 1          | 1                                                     |
| 54 NA75C/79         Part Allot 17 Sec 30 VILL OF Onehunga         21 Onehunga Harbour Road, Onehunga         242         242           55         Road         State Highway 20         833         833           56         Road         Neilson Street, Onehunga         709         709           57         Road         State Highway 20         258         258           58         Road         State Highway 20         36         36           59         Road         State Highway 20         149         149           60         Road         State Highway 20         707         707           61         Road         Onehunga Harbour Road, Onehunga         857         857           62         Stopped Road Survey Office Plan 61058         3         3         3           63         NA68B/92         Lot 1 DP 118654         62 Onehunga Mall, Onehunga         872         872           64         Road         State Highway 20         573         573         653           65         Road         Onehunga Mall         6537         6537         6537           66         Road         Neilson Street         287         287           67         Road         State Highway 20 </td <td></td> <td></td> <td>Part Allot 17 Sec 30 VILL OF Onehunga</td> <td></td> <td></td> <td></td> <td>9</td>                                                                                                                                                                                                                                                                                                                                                                                                                                                                                                                                                                                                                                                                                                                                                                                          |                       |           | Part Allot 17 Sec 30 VILL OF Onehunga |                                       |                                                  |            | 9                                                     |
| 55         Road         State Highway 20         833         833           56         Road         Neilson Street, Onehunga         709         709           57         Road         State Highway 20         258         258           58         Road         State Highway 20         36         36           59         Road         State Highway 20         149         149           60         Road         State Highway 20         707         707           61         Road         Onehunga Harbour Road, Onehunga         857         857           62         Stopped Road Survey Office Plan 61058         3         3         3           63         NA68B/92         Lot 1 DP 118654         62 Onehunga Mall, Onehunga         872         872           64         Road         State Highway 20         573         573           65         Road         Onehunga Mall         6537         6537           66         Road         Neilson Street         287         287           67         Road         State Highway 20         2639         2639           68         Road         State Highway 20         779         779           70         Road                                                                                                                                                                                                                                                                                                                                                                                                                                                                                                                                                                                                                                                                                                                                                                                                                                                                                                                                            |                       |           |                                       |                                       |                                                  |            | 15                                                    |
| 56         Road         Neilson Street, Onehunga         709         709           57         Road         State Highway 20         258         258           58         Road         State Highway 20         36         36           59         Road         State Highway 20         149         149           60         Road         State Highway 20         707         707           61         Road         Onehunga Harbour Road, Onehunga         857         857           62         Stopped Road Survey Office Plan 61058         3         3         3         3         3         3         3         3         3         3         3         3         3         3         3         3         3         3         3         3         3         3         3         3         3         3         3         3         3         3         3         3         3         3         3         3         3         3         3         3         3         3         3         3         3         3         3         3         3         3         3         3         3         3         3         3         3         3         3 </td <td></td> <td></td> <td></td> <td></td> <td></td> <td></td> <td>242</td>                                                                                                                                                                                                                                                                                                                                                                                                                                                                                                                                                                                                                                                                                                                                                                                                                                                                                          |                       |           |                                       |                                       |                                                  |            | 242                                                   |
| 57         Road         State Highway 20         258         258           58         Road         State Highway 20         36         36           59         Road         State Highway 20         149         149           60         Road         State Highway 20         707         707           61         Road         Onehunga Harbour Road, Onehunga         857         857           62         Stopped Road Survey Office Plan 61058         3         3         3           63         NA68B/92         Lot 1 DP 118654         62 Onehunga Mall, Onehunga         872         872           64         Road         State Highway 20         573         573           65         Road         Onehunga Mall         6537         6537           66         Road         Neilson Street         287         287           67         Road         State Highway 20         2639         2639           68         Road         State Highway 20         1795         1795           69         Road         State Highway 20         779         779           70         Road         Onehunga Mall         2342         2342           71         Road                                                                                                                                                                                                                                                                                                                                                                                                                                                                                                                                                                                                                                                                                                                                                                                                                                                                                                                                                   |                       |           |                                       |                                       |                                                  |            | 833                                                   |
| 58         Road         State Highway 20         36         36           59         Road         State Highway 20         149         149           60         Road         State Highway 20         707         707           61         Road         Onehunga Harbour Road, Onehunga         857         857           62         Stopped Road Survey Office Plan 61058         3         3         3           63         NA68B/92         Lot 1 DP 118654         62 Onehunga Mall, Onehunga         872         872           64         Road         State Highway 20         573         573           65         Road         Onehunga Mall         6537         6537           66         Road         Neilson Street         287         287           67         Road         State Highway 20         2639         2639           68         Road         State Highway 20         1795         1795           69         Road         State Highway 20         779         779           70         Road         Onehunga Mall         2342         2342           71         Road         Onehunga Harbour Road, Onehunga         1928         1928                                                                                                                                                                                                                                                                                                                                                                                                                                                                                                                                                                                                                                                                                                                                                                                                                                                                                                                                                            |                       |           |                                       |                                       |                                                  |            | 709<br>258                                            |
| 59         Road         State Highway 20         149         149           60         Road         State Highway 20         707         707           61         Road         Onehunga Harbour Road, Onehunga         857         857           62         Stopped Road Survey Office Plan 61058         3         3         3         3           63         NA68B/92         Lot 1 DP 118654         62 Onehunga Mall, Onehunga         872         872           64         Road         State Highway 20         573         573           65         Road         Onehunga Mall         6537         6537           66         Road         Neilson Street         287         287           67         Road         State Highway 20         2639         2639           68         Road         State Highway 20         1795         1795           69         Road         State Highway 20         779         779           70         Road         Onehunga Mall         2342         2342           71         Road         Onehunga Mall         2342         2472           72         Road         Onehunga Mall         200         1795         1795                                                                                                                                                                                                                                                                                                                                                                                                                                                                                                                                                                                                                                                                                                                                                                                                                                                                                                                                                       |                       |           |                                       |                                       |                                                  |            | 36                                                    |
| 60         Road         State Highway 20         707         707           61         Road         Onehunga Harbour Road, Onehunga         857         857           62         Stopped Road Survey Office Plan 61058         3         3         3           63 NA68B/92         Lot 1 DP 118654         62 Onehunga Mall, Onehunga         872         872           64         Road         State Highway 20         573         573           65         Road         Onehunga Mall         6537         6537           66         Road         Neilson Street         287         287           67         Road         State Highway 20         2639         2639           68         Road         State Highway 20         1795         1795           69         Road         State Highway 20         779         779           70         Road         Onehunga Mall         2342         2342           71         Road         State Highway 20         473         473           72         Road         Onehunga Harbour Road, Onehunga         1928         1928                                                                                                                                                                                                                                                                                                                                                                                                                                                                                                                                                                                                                                                                                                                                                                                                                                                                                                                                                                                                                                             |                       |           |                                       |                                       |                                                  |            | 149                                                   |
| 61         Road         Onehunga Harbour Road, Onehunga         857         857           62         Stopped Road Survey Office Plan 61058         3         3           63         NA68B/92         Lot 1 DP 118654         62 Onehunga Mall, Onehunga         872         872           64         Road         State Highway 20         573         573           65         Road         Onehunga Mall         6537         6537           66         Road         Neilson Street         287         287           67         Road         State Highway 20         2639         2639           68         Road         State Highway 20         1795         1795           69         Road         State Highway 20         779         779           70         Road         Onehunga Mall         2342         2342           71         Road         State Highway 20         473         473           72         Road         Onehunga Harbour Road, Onehunga         1928         1928                                                                                                                                                                                                                                                                                                                                                                                                                                                                                                                                                                                                                                                                                                                                                                                                                                                                                                                                                                                                                                                                                                                          |                       |           |                                       |                                       |                                                  |            | 707                                                   |
| 63     NA68B/92     Lot 1 DP 118654     62 Onehunga Mall, Onehunga     872     872       64     Road     State Highway 20     573     573       65     Road     Onehunga Mall     6537     6537       66     Road     Neilson Street     287     287       67     Road     State Highway 20     2639     2639       68     Road     State Highway 20     1795     1795       69     Road     State Highway 20     779     779       70     Road     Onehunga Mall     2342     2342       71     Road     State Highway 20     473     473       72     Road     Onehunga Harbour Road, Onehunga     1928     1928                                                                                                                                                                                                                                                                                                                                                                                                                                                                                                                                                                                                                                                                                                                                                                                                                                                                                                                                                                                                                                                                                                                                                                                                                                                                                                                                                                                                                                                                                                           | 61                    |           | Road                                  |                                       |                                                  |            | 857                                                   |
| 64         Road         State Highway 20         573         573           65         Road         Onehunga Mall         6537         6537           66         Road         Neilson Street         287         287           67         Road         State Highway 20         2639         2639           68         Road         State Highway 20         1795         1795           69         Road         State Highway 20         779         779           70         Road         Onehunga Mall         2342         2342           71         Road         State Highway 20         473         473           72         Road         Onehunga Harbour Road, Onehunga         1928         1928                                                                                                                                                                                                                                                                                                                                                                                                                                                                                                                                                                                                                                                                                                                                                                                                                                                                                                                                                                                                                                                                                                                                                                                                                                                                                                                                                                                                                    |                       |           |                                       |                                       |                                                  |            | 3                                                     |
| 65         Road         Onehunga Mall         6537         6537           66         Road         Neilson Street         287         287           67         Road         State Highway 20         2639         2639           68         Road         State Highway 20         1795         1795           69         Road         State Highway 20         779         779           70         Road         Onehunga Mall         2342         2342           71         Road         State Highway 20         473         473           72         Road         Onehunga Harbour Road, Onehunga         1928         1928                                                                                                                                                                                                                                                                                                                                                                                                                                                                                                                                                                                                                                                                                                                                                                                                                                                                                                                                                                                                                                                                                                                                                                                                                                                                                                                                                                                                                                                                                               |                       |           |                                       |                                       |                                                  |            | 872                                                   |
| 66     Road     Neilson Street     287     287       67     Road     State Highway 20     2639     2639       68     Road     State Highway 20     1795     1795       69     Road     State Highway 20     779     779       70     Road     Onehunga Mall     2342     2342       71     Road     State Highway 20     473     473       72     Road     Onehunga Harbour Road, Onehunga     1928     1928                                                                                                                                                                                                                                                                                                                                                                                                                                                                                                                                                                                                                                                                                                                                                                                                                                                                                                                                                                                                                                                                                                                                                                                                                                                                                                                                                                                                                                                                                                                                                                                                                                                                                                                 |                       |           |                                       |                                       |                                                  |            | 573<br>6537                                           |
| 67         Road         State Highway 20         2639         2639           68         Road         State Highway 20         1795         1795           69         Road         State Highway 20         779         779           70         Road         Onehunga Mall         2342         2342           71         Road         State Highway 20         473         473           72         Road         Onehunga Harbour Road, Onehunga         1928         1928                                                                                                                                                                                                                                                                                                                                                                                                                                                                                                                                                                                                                                                                                                                                                                                                                                                                                                                                                                                                                                                                                                                                                                                                                                                                                                                                                                                                                                                                                                                                                                                                                                                  |                       |           |                                       |                                       |                                                  |            | 287                                                   |
| 68         Road         State Highway 20         1795         1795           69         Road         State Highway 20         779         779           70         Road         Onehunga Mall         2342         2342           71         Road         State Highway 20         473         473           72         Road         Onehunga Harbour Road, Onehunga         1928         1928                                                                                                                                                                                                                                                                                                                                                                                                                                                                                                                                                                                                                                                                                                                                                                                                                                                                                                                                                                                                                                                                                                                                                                                                                                                                                                                                                                                                                                                                                                                                                                                                                                                                                                                               |                       |           |                                       |                                       |                                                  |            | 2639                                                  |
| 69         Road         State Highway 20         779         779           70         Road         Onehunga Mall         2342         2342           71         Road         State Highway 20         473         473           72         Road         Onehunga Harbour Road, Onehunga         1928         1928                                                                                                                                                                                                                                                                                                                                                                                                                                                                                                                                                                                                                                                                                                                                                                                                                                                                                                                                                                                                                                                                                                                                                                                                                                                                                                                                                                                                                                                                                                                                                                                                                                                                                                                                                                                                            |                       |           |                                       |                                       |                                                  |            | 1795                                                  |
| 70         Road         Onehunga Mall         2342         2342           71         Road         State Highway 20         473         473           72         Road         Onehunga Harbour Road, Onehunga         1928         1928                                                                                                                                                                                                                                                                                                                                                                                                                                                                                                                                                                                                                                                                                                                                                                                                                                                                                                                                                                                                                                                                                                                                                                                                                                                                                                                                                                                                                                                                                                                                                                                                                                                                                                                                                                                                                                                                                       | 69                    |           | Road                                  | State Highway 20                      | 779                                              | 779        | 779                                                   |
| 72         Road         Onehunga Harbour Road, Onehunga         1928         1928                                                                                                                                                                                                                                                                                                                                                                                                                                                                                                                                                                                                                                                                                                                                                                                                                                                                                                                                                                                                                                                                                                                                                                                                                                                                                                                                                                                                                                                                                                                                                                                                                                                                                                                                                                                                                                                                                                                                                                                                                                            | 70                    |           |                                       |                                       |                                                  |            | 2342                                                  |
|                                                                                                                                                                                                                                                                                                                                                                                                                                                                                                                                                                                                                                                                                                                                                                                                                                                                                                                                                                                                                                                                                                                                                                                                                                                                                                                                                                                                                                                                                                                                                                                                                                                                                                                                                                                                                                                                                                                                                                                                                                                                                                                              |                       |           |                                       |                                       |                                                  |            | 473                                                   |
| ן יאן Part Lot 2 אר אווע און אין אין אין אין אין אין אין אין אין אי                                                                                                                                                                                                                                                                                                                                                                                                                                                                                                                                                                                                                                                                                                                                                                                                                                                                                                                                                                                                                                                                                                                                                                                                                                                                                                                                                                                                                                                                                                                                                                                                                                                                                                                                                                                                                                                                                                                                                                                                                                                          |                       |           |                                       |                                       |                                                  |            | 1928                                                  |
| 74 NA79D/206 Lot 3 DP 135212 Onehunga Harbour Road, Onehunga 2496 2496                                                                                                                                                                                                                                                                                                                                                                                                                                                                                                                                                                                                                                                                                                                                                                                                                                                                                                                                                                                                                                                                                                                                                                                                                                                                                                                                                                                                                                                                                                                                                                                                                                                                                                                                                                                                                                                                                                                                                                                                                                                       |                       |           |                                       |                                       |                                                  |            | 10<br>2496                                            |