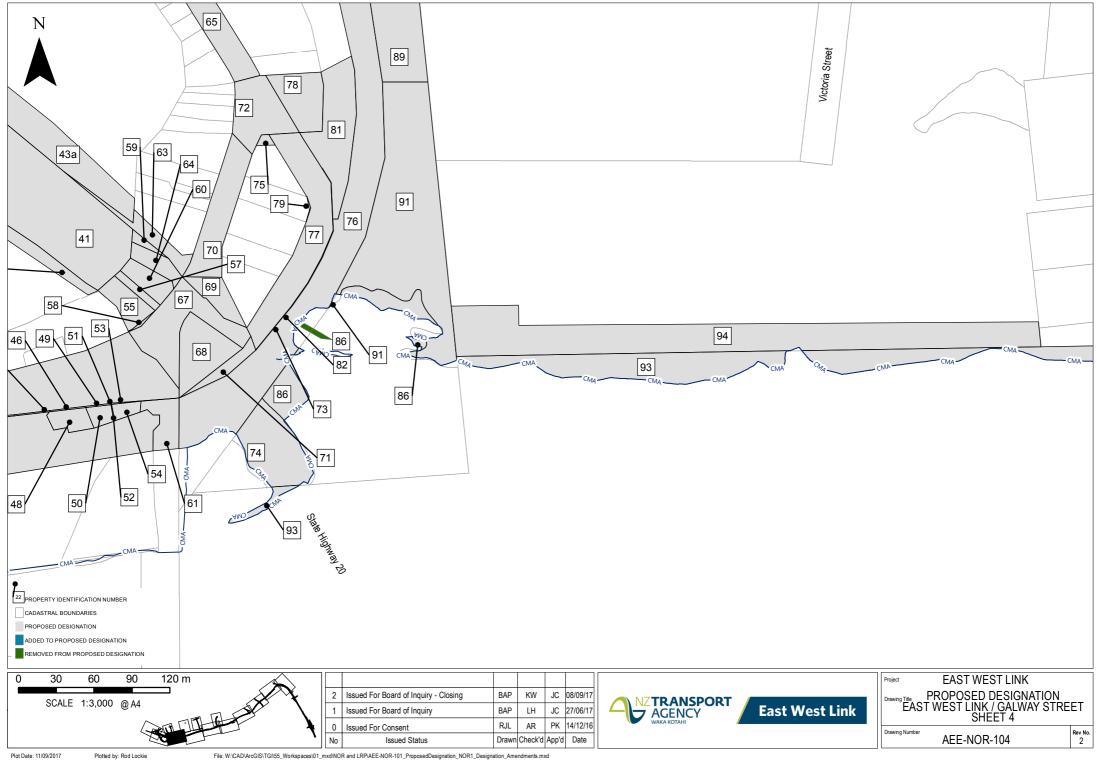

| 1                                                                                                                                                                                                                                                                                                                                                                                                                                                                                                                                                                                                                                                                                                                                                                                                                                                                                                                                                                                                                                                                                                                                                                                                                                                                                                                                                                                                                                                                                                                                                                                                                                                                                                                                                                                                                                                                                                                                                                                                                                                                                                                            | Property<br>Reference | Title     | Legal Description                     | Address                               | December 2016 Land to be Designated (m²)(approx) | Land to be | Sept 2017<br>Land to be<br>Designated<br>(m²)(approx) |
|------------------------------------------------------------------------------------------------------------------------------------------------------------------------------------------------------------------------------------------------------------------------------------------------------------------------------------------------------------------------------------------------------------------------------------------------------------------------------------------------------------------------------------------------------------------------------------------------------------------------------------------------------------------------------------------------------------------------------------------------------------------------------------------------------------------------------------------------------------------------------------------------------------------------------------------------------------------------------------------------------------------------------------------------------------------------------------------------------------------------------------------------------------------------------------------------------------------------------------------------------------------------------------------------------------------------------------------------------------------------------------------------------------------------------------------------------------------------------------------------------------------------------------------------------------------------------------------------------------------------------------------------------------------------------------------------------------------------------------------------------------------------------------------------------------------------------------------------------------------------------------------------------------------------------------------------------------------------------------------------------------------------------------------------------------------------------------------------------------------------------|-----------------------|-----------|---------------------------------------|---------------------------------------|--------------------------------------------------|------------|-------------------------------------------------------|
| SNABPH172   Part Tidal Lands Mannuary Harbour Provincial   1 Ophieus Drive, Orehunga   159   159   159   159   159   159   159   159   159   159   159   159   159   159   159   159   159   159   159   159   159   159   159   159   159   159   159   159   159   159   159   159   159   159   159   159   159   159   159   159   159   159   159   159   159   159   159   159   159   159   159   159   159   159   159   159   159   159   159   159   159   159   159   159   159   159   159   159   159   159   159   159   159   159   159   159   159   159   159   159   159   159   159   159   159   159   159   159   159   159   159   159   159   159   159   159   159   159   159   159   159   159   159   159   159   159   159   159   159   159   159   159   159   159   159   159   159   159   159   159   159   159   159   159   159   159   159   159   159   159   159   159   159   159   159   159   159   159   159   159   159   159   159   159   159   159   159   159   159   159   159   159   159   159   159   159   159   159   159   159   159   159   159   159   159   159   159   159   159   159   159   159   159   159   159   159   159   159   159   159   159   159   159   159   159   159   159   159   159   159   159   159   159   159   159   159   159   159   159   159   159   159   159   159   159   159   159   159   159   159   159   159   159   159   159   159   159   159   159   159   159   159   159   159   159   159   159   159   159   159   159   159   159   159   159   159   159   159   159   159   159   159   159   159   159   159   159   159   159   159   159   159   159   159   159   159   159   159   159   159   159   159   159   159   159   159   159   159   159   159   159   159   159   159   159   159   159   159   159   159   159   159   159   159   159   159   159   159   159   159   159   159   159   159   159   159   159   159   159   159   159   159   159   159   159   159   159   159   159   159   159   159   159   159   159   159   159   159   159   159   159   159   159   159   159   159   1 | 1                     |           | Hydro                                 |                                       |                                                  |            | 183                                                   |
| Superintendents Grant                                                                                                                                                                                                                                                                                                                                                                                                                                                                                                                                                                                                                                                                                                                                                                                                                                                                                                                                                                                                                                                                                                                                                                                                                                                                                                                                                                                                                                                                                                                                                                                                                                                                                                                                                                                                                                                                                                                                                                                                                                                                                                        |                       |           |                                       |                                       |                                                  |            | 1188                                                  |
| 4   Road                                                                                                                                                                                                                                                                                                                                                                                                                                                                                                                                                                                                                                                                                                                                                                                                                                                                                                                                                                                                                                                                                                                                                                                                                                                                                                                                                                                                                                                                                                                                                                                                                                                                                                                                                                                                                                                                                                                                                                                                                                                                                                                     | 3                     | NA9B/1172 |                                       | 1 Orpheus Drive, Onehunga             | 159                                              | 159        | 159                                                   |
| 6 Road State Highway 20 1 107 107 107 107 107 107 107 107 107                                                                                                                                                                                                                                                                                                                                                                                                                                                                                                                                                                                                                                                                                                                                                                                                                                                                                                                                                                                                                                                                                                                                                                                                                                                                                                                                                                                                                                                                                                                                                                                                                                                                                                                                                                                                                                                                                                                                                                                                                                                                | 1                     |           |                                       | 1 Orphous Drivo, Opohunga             | 4190                                             | /190       | 4180                                                  |
| 6   Road   State Fightway 20 off ramp   6600   6500                                                                                                                                                                                                                                                                                                                                                                                                                                                                                                                                                                                                                                                                                                                                                                                                                                                                                                                                                                                                                                                                                                                                                                                                                                                                                                                                                                                                                                                                                                                                                                                                                                                                                                                                                                                                                                                                                                                                                                                                                                                                          |                       | 1         | 1                                     |                                       |                                                  |            | 107                                                   |
| Pack                                                                                                                                                                                                                                                                                                                                                                                                                                                                                                                                                                                                                                                                                                                                                                                                                                                                                                                                                                                                                                                                                                                                                                                                                                                                                                                                                                                                                                                                                                                                                                                                                                                                                                                                                                                                                                                                                                                                                                                                                                                                                                                         |                       |           |                                       |                                       |                                                  |            | 5620                                                  |
| NASD1/365   Lot 1 DP 55520                                                                                                                                                                                                                                                                                                                                                                                                                                                                                                                                                                                                                                                                                                                                                                                                                                                                                                                                                                                                                                                                                                                                                                                                                                                                                                                                                                                                                                                                                                                                                                                                                                                                                                                                                                                                                                                                                                                                                                                                                                                                                                   |                       |           |                                       |                                       | 3                                                | 3          | 3                                                     |
| Fig.   Part Trial Lands Manukau Harbour Survey Office   1 Opheus Drive, Onehunga   433   433   433   1431   1431   1431   1431   1431   1431   1431   1431   1431   1431   1431   1431   1431   1431   1431   1431   1431   1431   1431   1431   1431   1431   1431   1431   1431   1431   1431   1431   1431   1431   1431   1431   1431   1431   1431   1431   1431   1431   1431   1431   1431   1431   1431   1431   1431   1431   1431   1431   1431   1431   1431   1431   1431   1431   1431   1431   1431   1431   1431   1431   1431   1431   1431   1431   1431   1431   1431   1431   1431   1431   1431   1431   1431   1431   1431   1431   1431   1431   1431   1431   1431   1431   1431   1431   1431   1431   1431   1431   1431   1431   1431   1431   1431   1431   1431   1431   1431   1431   1431   1431   1431   1431   1431   1431   1431   1431   1431   1431   1431   1431   1431   1431   1431   1431   1431   1431   1431   1431   1431   1431   1431   1431   1431   1431   1431   1431   1431   1431   1431   1431   1431   1431   1431   1431   1431   1431   1431   1431   1431   1431   1431   1431   1431   1431   1431   1431   1431   1431   1431   1431   1431   1431   1431   1431   1431   1431   1431   1431   1431   1431   1431   1431   1431   1431   1431   1431   1431   1431   1431   1431   1431   1431   1431   1431   1431   1431   1431   1431   1431   1431   1431   1431   1431   1431   1431   1431   1431   1431   1431   1431   1431   1431   1431   1431   1431   1431   1431   1431   1431   1431   1431   1431   1431   1431   1431   1431   1431   1431   1431   1431   1431   1431   1431   1431   1431   1431   1431   1431   1431   1431   1431   1431   1431   1431   1431   1431   1431   1431   1431   1431   1431   1431   1431   1431   1431   1431   1431   1431   1431   1431   1431   1431   1431   1431   1431   1431   1431   1431   1431   1431   1431   1431   1431   1431   1431   1431   1431   1431   1431   1431   1431   1431   1431   1431   1431   1431   1431   1431   1431   1431   1431   1431   1431   1431   1431   1431   1431   1431 | 8                     | 3         | Road                                  | State Highway 20                      | 16095                                            | 16095      | 16095                                                 |
| Pilot 17440                                                                                                                                                                                                                                                                                                                                                                                                                                                                                                                                                                                                                                                                                                                                                                                                                                                                                                                                                                                                                                                                                                                                                                                                                                                                                                                                                                                                                                                                                                                                                                                                                                                                                                                                                                                                                                                                                                                                                                                                                                                                                                                  |                       |           |                                       |                                       |                                                  |            | 239                                                   |
| 12 NA790/201 Lot 10P 136208   11 Gloucester Park Road, Onehunga   18913   19013   1                                                                                                                                                                                                                                                                                                                                                                                                                                                                                                                                                                                                                                                                                                                                                                                                                                                                                                                                                                                                                                                                                                                                                                                                                                                                                                                                                                                                                                                                                                                                                                                                                                                                                                                                                                                                                                                                                                                                                                                                                                          |                       |           | Plan 17449                            |                                       |                                                  | 433        | 433                                                   |
| 13   Section 108 SQ 443549                                                                                                                                                                                                                                                                                                                                                                                                                                                                                                                                                                                                                                                                                                                                                                                                                                                                                                                                                                                                                                                                                                                                                                                                                                                                                                                                                                                                                                                                                                                                                                                                                                                                                                                                                                                                                                                                                                                                                                                                                                                                                                   |                       |           |                                       |                                       | ,                                                | 7          | 7                                                     |
| 16                                                                                                                                                                                                                                                                                                                                                                                                                                                                                                                                                                                                                                                                                                                                                                                                                                                                                                                                                                                                                                                                                                                                                                                                                                                                                                                                                                                                                                                                                                                                                                                                                                                                                                                                                                                                                                                                                                                                                                                                                                                                                                                           |                       |           |                                       |                                       |                                                  |            | 18913                                                 |
| 15                                                                                                                                                                                                                                                                                                                                                                                                                                                                                                                                                                                                                                                                                                                                                                                                                                                                                                                                                                                                                                                                                                                                                                                                                                                                                                                                                                                                                                                                                                                                                                                                                                                                                                                                                                                                                                                                                                                                                                                                                                                                                                                           |                       |           |                                       | 11 Gloucester Park Road, Onenunga     |                                                  |            | 11<br>16                                              |
| 16                                                                                                                                                                                                                                                                                                                                                                                                                                                                                                                                                                                                                                                                                                                                                                                                                                                                                                                                                                                                                                                                                                                                                                                                                                                                                                                                                                                                                                                                                                                                                                                                                                                                                                                                                                                                                                                                                                                                                                                                                                                                                                                           |                       |           |                                       | Ornheus Drive                         |                                                  |            | 597                                                   |
| 17                                                                                                                                                                                                                                                                                                                                                                                                                                                                                                                                                                                                                                                                                                                                                                                                                                                                                                                                                                                                                                                                                                                                                                                                                                                                                                                                                                                                                                                                                                                                                                                                                                                                                                                                                                                                                                                                                                                                                                                                                                                                                                                           |                       |           |                                       |                                       |                                                  |            | 217                                                   |
| 250   Road                                                                                                                                                                                                                                                                                                                                                                                                                                                                                                                                                                                                                                                                                                                                                                                                                                                                                                                                                                                                                                                                                                                                                                                                                                                                                                                                                                                                                                                                                                                                                                                                                                                                                                                                                                                                                                                                                                                                                                                                                                                                                                                   |                       |           |                                       |                                       |                                                  |            | 1075                                                  |
| 21                                                                                                                                                                                                                                                                                                                                                                                                                                                                                                                                                                                                                                                                                                                                                                                                                                                                                                                                                                                                                                                                                                                                                                                                                                                                                                                                                                                                                                                                                                                                                                                                                                                                                                                                                                                                                                                                                                                                                                                                                                                                                                                           | 18                    | 3         | Part Lot 6 DP 135212                  | -                                     | 104                                              | 104        | 104                                                   |
| 22                                                                                                                                                                                                                                                                                                                                                                                                                                                                                                                                                                                                                                                                                                                                                                                                                                                                                                                                                                                                                                                                                                                                                                                                                                                                                                                                                                                                                                                                                                                                                                                                                                                                                                                                                                                                                                                                                                                                                                                                                                                                                                                           |                       |           |                                       |                                       |                                                  |            | 458                                                   |
| 22   NA66B225   Lot 1 DP 116495   62 Onehunga Mall, Onehunga   529   529                                                                                                                                                                                                                                                                                                                                                                                                                                                                                                                                                                                                                                                                                                                                                                                                                                                                                                                                                                                                                                                                                                                                                                                                                                                                                                                                                                                                                                                                                                                                                                                                                                                                                                                                                                                                                                                                                                                                                                                                                                                     |                       |           |                                       |                                       |                                                  |            | 4118                                                  |
| 24                                                                                                                                                                                                                                                                                                                                                                                                                                                                                                                                                                                                                                                                                                                                                                                                                                                                                                                                                                                                                                                                                                                                                                                                                                                                                                                                                                                                                                                                                                                                                                                                                                                                                                                                                                                                                                                                                                                                                                                                                                                                                                                           |                       |           |                                       |                                       |                                                  |            | 3352                                                  |
| 25                                                                                                                                                                                                                                                                                                                                                                                                                                                                                                                                                                                                                                                                                                                                                                                                                                                                                                                                                                                                                                                                                                                                                                                                                                                                                                                                                                                                                                                                                                                                                                                                                                                                                                                                                                                                                                                                                                                                                                                                                                                                                                                           |                       |           |                                       |                                       |                                                  |            | 529<br>890                                            |
| 26                                                                                                                                                                                                                                                                                                                                                                                                                                                                                                                                                                                                                                                                                                                                                                                                                                                                                                                                                                                                                                                                                                                                                                                                                                                                                                                                                                                                                                                                                                                                                                                                                                                                                                                                                                                                                                                                                                                                                                                                                                                                                                                           |                       |           |                                       |                                       |                                                  |            | 945                                                   |
| 27                                                                                                                                                                                                                                                                                                                                                                                                                                                                                                                                                                                                                                                                                                                                                                                                                                                                                                                                                                                                                                                                                                                                                                                                                                                                                                                                                                                                                                                                                                                                                                                                                                                                                                                                                                                                                                                                                                                                                                                                                                                                                                                           |                       |           |                                       |                                       |                                                  |            | 13                                                    |
| 29634840   Section 12 SO 463454   Nelsion Street, Onehunga   231   251   251   30   30   Section 3 SO 463454   Nelsion Street, Onehunga   136   136   136   136   32   Part Lot 6 DP 135212   16   16   16   16   16   136   33   363454   Section 14 SO 463454   31 Nelsion Street, Onehunga   102   102   102   34   Section 14 SO 463454   Nelsion Street, Onehunga   42   42   35   Road   Nelsion Street, Onehunga   1552   1552   36   Section 14 SO 463454   Nelsion Street, Onehunga   1552   1552   37   Section 5 SO 463454   Nelsion Street, Onehunga   108   108   37   Section 5 SO 463454   Nelsion Street, Onehunga   108   108   37   Section 5 SO 463454   Nelsion Street, Onehunga   40   40   40   40   40   40   40   4                                                                                                                                                                                                                                                                                                                                                                                                                                                                                                                                                                                                                                                                                                                                                                                                                                                                                                                                                                                                                                                                                                                                                                                                                                                                                                                                                                                  |                       |           |                                       | ,                                     |                                                  |            | 421                                                   |
| 30                                                                                                                                                                                                                                                                                                                                                                                                                                                                                                                                                                                                                                                                                                                                                                                                                                                                                                                                                                                                                                                                                                                                                                                                                                                                                                                                                                                                                                                                                                                                                                                                                                                                                                                                                                                                                                                                                                                                                                                                                                                                                                                           |                       |           |                                       | Gloucester Park Road, Onehunga        | 18                                               |            | 18                                                    |
| 31   634834   Section 13 SQ 463454   10   Gloucoster Park Road, Onehunga   136   136   136   32   22   24   24   33   634837   Section 14 SQ 463454   31   Neilson Street, Onehunga   42   42   42   34   Section 4 SQ 463454   Neilson Street, Onehunga   42   42   42   35   Section 14 SQ 463454   Neilson Street, Onehunga   42   42   42   43   35   Section 5 SQ 463454   Neilson Street, Onehunga   1552   1552   35   Section 5 SQ 463454   Neilson Street, Onehunga   1008   1008   37   Section 5 SQ 463454   Neilson Street, Onehunga   40   40   40   38   Section 6 SQ 463454   Neilson Street, Onehunga   38   38   38   38   39   Section 6 SQ 463454   Neilson Street, Onehunga   38   38   38   39   Section 6 SQ 463454   Neilson Street, Onehunga   20853   20853   20853   20853   20853   20853   20853   20853   20853   20853   20853   20853   20853   20853   20853   20853   20853   20853   20853   20853   20853   20853   20853   20853   20853   20853   20853   20853   20853   20853   20853   20853   20853   20853   20853   20853   20853   20853   20853   20853   20853   20853   20853   20853   20853   20853   20853   20853   20853   20853   20853   20853   20853   20853   20853   20853   20853   20853   20853   20853   20853   20853   20853   20853   20853   20853   20853   20853   20853   20853   20853   20853   20853   20853   20853   20853   20853   20853   20853   20853   20853   20853   20853   20853   20853   20853   20853   20853   20853   20853   20853   20853   20853   20853   20853   20853   20853   20853   20853   20853   20853   20853   20853   20853   20853   20853   20853   20853   20853   20853   20853   20853   20853   20853   20853   20853   20853   20853   20853   20853   20853   20853   20853   20853   20853   20853   20853   20853   20853   20853   20853   20853   20853   20853   20853   20853   20853   20853   20853   20853   20853   20853   20853   20853   20853   20853   20853   20853   20853   20853   20853   20853   20853   20853   20853   20853   20853   20853   20853   20853   20853   20853   20853 |                       |           |                                       |                                       |                                                  |            | 251                                                   |
| 33                                                                                                                                                                                                                                                                                                                                                                                                                                                                                                                                                                                                                                                                                                                                                                                                                                                                                                                                                                                                                                                                                                                                                                                                                                                                                                                                                                                                                                                                                                                                                                                                                                                                                                                                                                                                                                                                                                                                                                                                                                                                                                                           |                       |           |                                       |                                       |                                                  |            | 238                                                   |
| 33   634837   Section 14 SO 463454   Nelison Street, Onehunga   102   102   102   103   103   103   103   103   103   103   103   103   103   103   103   103   103   103   103   103   103   103   103   103   103   103   103   103   103   103   103   103   103   103   103   103   103   103   103   103   103   103   103   103   103   103   103   103   103   103   103   103   103   103   103   103   103   103   103   103   103   103   103   103   103   103   103   103   103   103   103   103   103   103   103   103   103   103   103   103   103   103   103   103   103   103   103   103   103   103   103   103   103   103   103   103   103   103   103   103   103   103   103   103   103   103   103   103   103   103   103   103   103   103   103   103   103   103   103   103   103   103   103   103   103   103   103   103   103   103   103   103   103   103   103   103   103   103   103   103   103   103   103   103   103   103   103   103   103   103   103   103   103   103   103   103   103   103   103   103   103   103   103   103   103   103   103   103   103   103   103   103   103   103   103   103   103   103   103   103   103   103   103   103   103   103   103   103   103   103   103   103   103   103   103   103   103   103   103   103   103   103   103   103   103   103   103   103   103   103   103   103   103   103   103   103   103   103   103   103   103   103   103   103   103   103   103   103   103   103   103   103   103   103   103   103   103   103   103   103   103   103   103   103   103   103   103   103   103   103   103   103   103   103   103   103   103   103   103   103   103   103   103   103   103   103   103   103   103   103   103   103   103   103   103   103   103   103   103   103   103   103   103   103   103   103   103   103   103   103   103   103   103   103   103   103   103   103   103   103   103   103   103   103   103   103   103   103   103   103   103   103   103   103   103   103   103   103   103   103   103   103   103   103   103   103   103   103   103   103    |                       |           |                                       | 10 Gloucester Park Road, Onenunga     |                                                  |            | 136                                                   |
| Section 4 \$Q 643454                                                                                                                                                                                                                                                                                                                                                                                                                                                                                                                                                                                                                                                                                                                                                                                                                                                                                                                                                                                                                                                                                                                                                                                                                                                                                                                                                                                                                                                                                                                                                                                                                                                                                                                                                                                                                                                                                                                                                                                                                                                                                                         |                       |           |                                       | 31 Neilson Street, Onehunga           |                                                  |            | 16<br>102                                             |
| S5                                                                                                                                                                                                                                                                                                                                                                                                                                                                                                                                                                                                                                                                                                                                                                                                                                                                                                                                                                                                                                                                                                                                                                                                                                                                                                                                                                                                                                                                                                                                                                                                                                                                                                                                                                                                                                                                                                                                                                                                                                                                                                                           |                       |           |                                       |                                       |                                                  |            | 42                                                    |
| Section 1 SQ 463454                                                                                                                                                                                                                                                                                                                                                                                                                                                                                                                                                                                                                                                                                                                                                                                                                                                                                                                                                                                                                                                                                                                                                                                                                                                                                                                                                                                                                                                                                                                                                                                                                                                                                                                                                                                                                                                                                                                                                                                                                                                                                                          |                       |           |                                       |                                       |                                                  |            | 1552                                                  |
| 38                                                                                                                                                                                                                                                                                                                                                                                                                                                                                                                                                                                                                                                                                                                                                                                                                                                                                                                                                                                                                                                                                                                                                                                                                                                                                                                                                                                                                                                                                                                                                                                                                                                                                                                                                                                                                                                                                                                                                                                                                                                                                                                           |                       |           | Section 11 SO 463454                  |                                       | 108                                              | 108        | 108                                                   |
| 39                                                                                                                                                                                                                                                                                                                                                                                                                                                                                                                                                                                                                                                                                                                                                                                                                                                                                                                                                                                                                                                                                                                                                                                                                                                                                                                                                                                                                                                                                                                                                                                                                                                                                                                                                                                                                                                                                                                                                                                                                                                                                                                           |                       |           |                                       |                                       |                                                  |            | 40                                                    |
| 40   NA79D/208   Lof 5 DP 135212   55 Onehunga   23255   23255   330397   303397   303397   303397   303397   303397   303397   303397   303397   303397   303397   303397   303397   303397   303397   303397   303397   303397   303397   303397   303397   303397   303397   303397   303397   303397   303397   303397   303397   303397   303397   303397   303397   303397   303397   303397   303397   303397   303397   303397   303397   303397   303397   303397   303397   303397   303397   303397   303397   303397   303397   303397   303397   303397   303397   303397   303397   303397   303397   303397   303397   303397   303397   303397   303397   303397   303397   303397   303397   303397   303397   303397   303397   303397   303397   303397   303397   303397   303397   303397   303397   303397   303397   303397   303397   303397   303397   303397   303397   303397   303397   303397   303397   303397   303397   303397   303397   303397   303397   303397   303397   303397   303397   303397   303397   303397   303397   303397   303397   303397   303397   303397   303397   303397   303397   303397   303397   303397   303397   303397   303397   303397   303397   303397   303397   303397   303397   303397   303397   303397   303397   303397   303397   303397   303397   303397   303397   303397   303397   303397   303397   303397   303397   303397   303397   303397   303397   303397   303397   303397   303397   303397   303397   303397   303397   303397   303397   303397   303397   303397   303397   303397   303397   303397   303397   303397   303397   303397   303397   303397   303397   303397   303397   303397   303397   303397   303397   303397   303397   303397   303397   303397   303397   303397   303397   303397   303397   303397   303397   303397   303397   303397   303397   303397   303397   303397   303397   303397   303397   303397   303397   303397   303397   303397   303397   303397   303397   303397   303397   303397   303397   303397   303397   303397   303397   303397   303397   303397   303397   303397   |                       |           |                                       |                                       |                                                  |            | 38                                                    |
| 41                                                                                                                                                                                                                                                                                                                                                                                                                                                                                                                                                                                                                                                                                                                                                                                                                                                                                                                                                                                                                                                                                                                                                                                                                                                                                                                                                                                                                                                                                                                                                                                                                                                                                                                                                                                                                                                                                                                                                                                                                                                                                                                           |                       |           |                                       |                                       |                                                  |            | 20853                                                 |
| 42                                                                                                                                                                                                                                                                                                                                                                                                                                                                                                                                                                                                                                                                                                                                                                                                                                                                                                                                                                                                                                                                                                                                                                                                                                                                                                                                                                                                                                                                                                                                                                                                                                                                                                                                                                                                                                                                                                                                                                                                                                                                                                                           |                       |           |                                       |                                       |                                                  |            | 23255<br>30397                                        |
| 43 NA67C/132   Allot 1 Sec 50 VILL OF Onehunga   62 Onehunga Mall, Onehunga   7369   7369   438 NA67C/132   Allot 1 Sec 50 VILL OF Onehunga   62 Onehunga Mall, Onehunga   8007   8007   44   Part Allot 19 Sec 30 VILL OF Onehunga   45   45   45   45   45   45   45   4                                                                                                                                                                                                                                                                                                                                                                                                                                                                                                                                                                                                                                                                                                                                                                                                                                                                                                                                                                                                                                                                                                                                                                                                                                                                                                                                                                                                                                                                                                                                                                                                                                                                                                                                                                                                                                                   |                       |           |                                       | State Highway 20                      |                                                  |            | 21                                                    |
| 43a   NA67C/132   Allot 1 Sec 50 VILL OF Onehunga   62 Onehunga   Mall, Onehunga   8007   8007                                                                                                                                                                                                                                                                                                                                                                                                                                                                                                                                                                                                                                                                                                                                                                                                                                                                                                                                                                                                                                                                                                                                                                                                                                                                                                                                                                                                                                                                                                                                                                                                                                                                                                                                                                                                                                                                                                                                                                                                                               |                       |           |                                       | 62 Onehunga Mall, Onehunga            |                                                  |            | 7369                                                  |
| 45                                                                                                                                                                                                                                                                                                                                                                                                                                                                                                                                                                                                                                                                                                                                                                                                                                                                                                                                                                                                                                                                                                                                                                                                                                                                                                                                                                                                                                                                                                                                                                                                                                                                                                                                                                                                                                                                                                                                                                                                                                                                                                                           | 43a                   | NA67C/132 | Allot 1 Sec 50 VILL OF Onehunga       |                                       | 8007                                             | 8007       | 8007                                                  |
| 46                                                                                                                                                                                                                                                                                                                                                                                                                                                                                                                                                                                                                                                                                                                                                                                                                                                                                                                                                                                                                                                                                                                                                                                                                                                                                                                                                                                                                                                                                                                                                                                                                                                                                                                                                                                                                                                                                                                                                                                                                                                                                                                           |                       |           |                                       |                                       |                                                  |            | 45                                                    |
| 159                                                                                                                                                                                                                                                                                                                                                                                                                                                                                                                                                                                                                                                                                                                                                                                                                                                                                                                                                                                                                                                                                                                                                                                                                                                                                                                                                                                                                                                                                                                                                                                                                                                                                                                                                                                                                                                                                                                                                                                                                                                                                                                          |                       |           |                                       |                                       |                                                  |            | 27                                                    |
| 48 NA75C/79                                                                                                                                                                                                                                                                                                                                                                                                                                                                                                                                                                                                                                                                                                                                                                                                                                                                                                                                                                                                                                                                                                                                                                                                                                                                                                                                                                                                                                                                                                                                                                                                                                                                                                                                                                                                                                                                                                                                                                                                                                                                                                                  |                       |           |                                       | N. 7                                  |                                                  |            | 28                                                    |
| Part Allot 18 Sec 30 VILL OF Onehunga   21   21   25   25   25   26   27   27   27   28   28   28   28   28                                                                                                                                                                                                                                                                                                                                                                                                                                                                                                                                                                                                                                                                                                                                                                                                                                                                                                                                                                                                                                                                                                                                                                                                                                                                                                                                                                                                                                                                                                                                                                                                                                                                                                                                                                                                                                                                                                                                                                                                                  |                       |           |                                       |                                       |                                                  |            | 159<br>518                                            |
| 50 NA75C/79   Part Allot 17 Sec 30 VILL OF Onehunga   19 Onehunga Harbour Road, Onehunga   280   280   51   Part Allot 17 Sec 30 VILL OF Onehunga   1   1   1   1   1   1   1   1   1                                                                                                                                                                                                                                                                                                                                                                                                                                                                                                                                                                                                                                                                                                                                                                                                                                                                                                                                                                                                                                                                                                                                                                                                                                                                                                                                                                                                                                                                                                                                                                                                                                                                                                                                                                                                                                                                                                                                        |                       |           |                                       | 17 Orienunga Harbour Road, Orienunga  |                                                  |            | 21                                                    |
| 51                                                                                                                                                                                                                                                                                                                                                                                                                                                                                                                                                                                                                                                                                                                                                                                                                                                                                                                                                                                                                                                                                                                                                                                                                                                                                                                                                                                                                                                                                                                                                                                                                                                                                                                                                                                                                                                                                                                                                                                                                                                                                                                           |                       |           |                                       | 19 Onehunga Harbour Road. Onehunga    |                                                  |            | 280                                                   |
| 52 NA75C/79         Part Allot 17 Sec 30 VILL OF Onehunga         9         9           53         Part Allot 17 Sec 30 VILL OF Onehunga         15         15           54 NA75C/79         Part Allot 17 Sec 30 VILL OF Onehunga         21 Onehunga Harbour Road, Onehunga         242         242           55         Road         State Highway 20         833         833           56         Road         Neilson Street, Onehunga         709         709           57         Road         State Highway 20         258         258           58         Road         State Highway 20         36         36           59         Road         State Highway 20         149         149           60         Road         State Highway 20         707         707           61         Road         State Highway 20         707         707           62         Stopped Road Survey Office Plan 61058         3         3         3           63         NA68B/92         Lot 1 DP 118654         62 Onehunga Mall, Onehunga         872         872           64         Road         State Highway 20         573         573         573           65         Road         Neilson Street         287 <t< td=""><td></td><td></td><td></td><td>, , , , , , , , , , , , , , , , , , ,</td><td>1</td><td>1</td><td>1</td></t<>                                                                                                                                                                                                                                                                                                                                                                                                                                                                                                                                                                                                                                                                                                                                                                                |                       |           |                                       | , , , , , , , , , , , , , , , , , , , | 1                                                | 1          | 1                                                     |
| 54 NA75C/79         Part Allot 17 Sec 30 VILL OF Onehunga         21 Onehunga Harbour Road, Onehunga         242         242           55         Road         State Highway 20         833         833           56         Road         Neilson Street, Onehunga         709         709           57         Road         State Highway 20         258         258           58         Road         State Highway 20         36         36           59         Road         State Highway 20         149         149           60         Road         State Highway 20         707         707           61         Road         Onehunga Harbour Road, Onehunga         857         857           62         Stopped Road Survey Office Plan 61058         3         3         3           63         NA68B/92         Lot 1 DP 118654         62 Onehunga Mall, Onehunga         872         872           64         Road         State Highway 20         573         573         653           65         Road         Onehunga Mall         6537         6537         6537           66         Road         Neilson Street         287         287           67         Road         State Highway 20 </td <td></td> <td></td> <td>Part Allot 17 Sec 30 VILL OF Onehunga</td> <td></td> <td></td> <td></td> <td>9</td>                                                                                                                                                                                                                                                                                                                                                                                                                                                                                                                                                                                                                                                                                                                                                                                          |                       |           | Part Allot 17 Sec 30 VILL OF Onehunga |                                       |                                                  |            | 9                                                     |
| 55         Road         State Highway 20         833         833           56         Road         Neilson Street, Onehunga         709         709           57         Road         State Highway 20         258         258           58         Road         State Highway 20         36         36           59         Road         State Highway 20         149         149           60         Road         State Highway 20         707         707           61         Road         Onehunga Harbour Road, Onehunga         857         857           62         Stopped Road Survey Office Plan 61058         3         3         3           63         NA68B/92         Lot 1 DP 118654         62 Onehunga Mall, Onehunga         872         872           64         Road         State Highway 20         573         573           65         Road         Onehunga Mall         6537         6537           66         Road         Neilson Street         287         287           67         Road         State Highway 20         2639         2639           68         Road         State Highway 20         779         779           70         Road                                                                                                                                                                                                                                                                                                                                                                                                                                                                                                                                                                                                                                                                                                                                                                                                                                                                                                                                            |                       |           |                                       |                                       |                                                  |            | 15                                                    |
| 56         Road         Neilson Street, Onehunga         709         709           57         Road         State Highway 20         258         258           58         Road         State Highway 20         36         36           59         Road         State Highway 20         149         149           60         Road         State Highway 20         707         707           61         Road         Onehunga Harbour Road, Onehunga         857         857           62         Stopped Road Survey Office Plan 61058         3         3         3         3         3         3         3         3         3         3         3         3         3         3         3         3         3         3         3         3         3         3         3         3         3         3         3         3         3         3         3         3         3         3         3         3         3         3         3         3         3         3         3         3         3         3         3         3         3         3         3         3         3         3         3         3         3         3         3 </td <td></td> <td></td> <td></td> <td></td> <td></td> <td></td> <td>242</td>                                                                                                                                                                                                                                                                                                                                                                                                                                                                                                                                                                                                                                                                                                                                                                                                                                                                                          |                       |           |                                       |                                       |                                                  |            | 242                                                   |
| 57         Road         State Highway 20         258         258           58         Road         State Highway 20         36         36           59         Road         State Highway 20         149         149           60         Road         State Highway 20         707         707           61         Road         Onehunga Harbour Road, Onehunga         857         857           62         Stopped Road Survey Office Plan 61058         3         3         3           63         NA68B/92         Lot 1 DP 118654         62 Onehunga Mall, Onehunga         872         872           64         Road         State Highway 20         573         573           65         Road         Onehunga Mall         6537         6537           66         Road         Neilson Street         287         287           67         Road         State Highway 20         2639         2639           68         Road         State Highway 20         1795         1795           69         Road         State Highway 20         779         779           70         Road         Onehunga Mall         2342         2342           71         Road                                                                                                                                                                                                                                                                                                                                                                                                                                                                                                                                                                                                                                                                                                                                                                                                                                                                                                                                                   |                       |           |                                       |                                       |                                                  |            | 833                                                   |
| 58         Road         State Highway 20         36         36           59         Road         State Highway 20         149         149           60         Road         State Highway 20         707         707           61         Road         Onehunga Harbour Road, Onehunga         857         857           62         Stopped Road Survey Office Plan 61058         3         3         3           63         NA68B/92         Lot 1 DP 118654         62 Onehunga Mall, Onehunga         872         872           64         Road         State Highway 20         573         573           65         Road         Onehunga Mall         6537         6537           66         Road         Neilson Street         287         287           67         Road         State Highway 20         2639         2639           68         Road         State Highway 20         1795         1795           69         Road         State Highway 20         779         779           70         Road         Onehunga Mall         2342         2342           71         Road         Onehunga Harbour Road, Onehunga         1928         1928                                                                                                                                                                                                                                                                                                                                                                                                                                                                                                                                                                                                                                                                                                                                                                                                                                                                                                                                                            |                       |           |                                       |                                       |                                                  |            | 709<br>258                                            |
| 59         Road         State Highway 20         149         149           60         Road         State Highway 20         707         707           61         Road         Onehunga Harbour Road, Onehunga         857         857           62         Stopped Road Survey Office Plan 61058         3         3         3         3           63         NA68B/92         Lot 1 DP 118654         62 Onehunga Mall, Onehunga         872         872           64         Road         State Highway 20         573         573           65         Road         Onehunga Mall         6537         6537           66         Road         Neilson Street         287         287           67         Road         State Highway 20         2639         2639           68         Road         State Highway 20         1795         1795           69         Road         State Highway 20         779         779           70         Road         Onehunga Mall         2342         2342           71         Road         Onehunga Mall         2342         2472           72         Road         Onehunga Mall         200         1795         1795                                                                                                                                                                                                                                                                                                                                                                                                                                                                                                                                                                                                                                                                                                                                                                                                                                                                                                                                                       |                       |           |                                       |                                       |                                                  |            | 36                                                    |
| 60         Road         State Highway 20         707         707           61         Road         Onehunga Harbour Road, Onehunga         857         857           62         Stopped Road Survey Office Plan 61058         3         3         3           63 NA68B/92         Lot 1 DP 118654         62 Onehunga Mall, Onehunga         872         872           64         Road         State Highway 20         573         573           65         Road         Onehunga Mall         6537         6537           66         Road         Neilson Street         287         287           67         Road         State Highway 20         2639         2639           68         Road         State Highway 20         1795         1795           69         Road         State Highway 20         779         779           70         Road         Onehunga Mall         2342         2342           71         Road         State Highway 20         473         473           72         Road         Onehunga Harbour Road, Onehunga         1928         1928                                                                                                                                                                                                                                                                                                                                                                                                                                                                                                                                                                                                                                                                                                                                                                                                                                                                                                                                                                                                                                             |                       |           |                                       |                                       |                                                  |            | 149                                                   |
| 61         Road         Onehunga Harbour Road, Onehunga         857         857           62         Stopped Road Survey Office Plan 61058         3         3           63         NA68B/92         Lot 1 DP 118654         62 Onehunga Mall, Onehunga         872         872           64         Road         State Highway 20         573         573           65         Road         Onehunga Mall         6537         6537           66         Road         Neilson Street         287         287           67         Road         State Highway 20         2639         2639           68         Road         State Highway 20         1795         1795           69         Road         State Highway 20         779         779           70         Road         Onehunga Mall         2342         2342           71         Road         State Highway 20         473         473           72         Road         Onehunga Harbour Road, Onehunga         1928         1928                                                                                                                                                                                                                                                                                                                                                                                                                                                                                                                                                                                                                                                                                                                                                                                                                                                                                                                                                                                                                                                                                                                          |                       |           |                                       |                                       |                                                  |            | 707                                                   |
| 63     NA68B/92     Lot 1 DP 118654     62 Onehunga Mall, Onehunga     872     872       64     Road     State Highway 20     573     573       65     Road     Onehunga Mall     6537     6537       66     Road     Neilson Street     287     287       67     Road     State Highway 20     2639     2639       68     Road     State Highway 20     1795     1795       69     Road     State Highway 20     779     779       70     Road     Onehunga Mall     2342     2342       71     Road     State Highway 20     473     473       72     Road     Onehunga Harbour Road, Onehunga     1928     1928                                                                                                                                                                                                                                                                                                                                                                                                                                                                                                                                                                                                                                                                                                                                                                                                                                                                                                                                                                                                                                                                                                                                                                                                                                                                                                                                                                                                                                                                                                           | 61                    |           | Road                                  |                                       |                                                  |            | 857                                                   |
| 64         Road         State Highway 20         573         573           65         Road         Onehunga Mall         6537         6537           66         Road         Neilson Street         287         287           67         Road         State Highway 20         2639         2639           68         Road         State Highway 20         1795         1795           69         Road         State Highway 20         779         779           70         Road         Onehunga Mall         2342         2342           71         Road         State Highway 20         473         473           72         Road         Onehunga Harbour Road, Onehunga         1928         1928                                                                                                                                                                                                                                                                                                                                                                                                                                                                                                                                                                                                                                                                                                                                                                                                                                                                                                                                                                                                                                                                                                                                                                                                                                                                                                                                                                                                                    |                       |           |                                       |                                       |                                                  |            | 3                                                     |
| 65         Road         Onehunga Mall         6537         6537           66         Road         Neilson Street         287         287           67         Road         State Highway 20         2639         2639           68         Road         State Highway 20         1795         1795           69         Road         State Highway 20         779         779           70         Road         Onehunga Mall         2342         2342           71         Road         State Highway 20         473         473           72         Road         Onehunga Harbour Road, Onehunga         1928         1928                                                                                                                                                                                                                                                                                                                                                                                                                                                                                                                                                                                                                                                                                                                                                                                                                                                                                                                                                                                                                                                                                                                                                                                                                                                                                                                                                                                                                                                                                               |                       |           |                                       |                                       |                                                  |            | 872                                                   |
| 66     Road     Neilson Street     287     287       67     Road     State Highway 20     2639     2639       68     Road     State Highway 20     1795     1795       69     Road     State Highway 20     779     779       70     Road     Onehunga Mall     2342     2342       71     Road     State Highway 20     473     473       72     Road     Onehunga Harbour Road, Onehunga     1928     1928                                                                                                                                                                                                                                                                                                                                                                                                                                                                                                                                                                                                                                                                                                                                                                                                                                                                                                                                                                                                                                                                                                                                                                                                                                                                                                                                                                                                                                                                                                                                                                                                                                                                                                                 |                       |           |                                       |                                       |                                                  |            | 573<br>6537                                           |
| 67         Road         State Highway 20         2639         2639           68         Road         State Highway 20         1795         1795           69         Road         State Highway 20         779         779           70         Road         Onehunga Mall         2342         2342           71         Road         State Highway 20         473         473           72         Road         Onehunga Harbour Road, Onehunga         1928         1928                                                                                                                                                                                                                                                                                                                                                                                                                                                                                                                                                                                                                                                                                                                                                                                                                                                                                                                                                                                                                                                                                                                                                                                                                                                                                                                                                                                                                                                                                                                                                                                                                                                  |                       |           |                                       |                                       |                                                  |            | 287                                                   |
| 68         Road         State Highway 20         1795         1795           69         Road         State Highway 20         779         779           70         Road         Onehunga Mall         2342         2342           71         Road         State Highway 20         473         473           72         Road         Onehunga Harbour Road, Onehunga         1928         1928                                                                                                                                                                                                                                                                                                                                                                                                                                                                                                                                                                                                                                                                                                                                                                                                                                                                                                                                                                                                                                                                                                                                                                                                                                                                                                                                                                                                                                                                                                                                                                                                                                                                                                                               |                       |           |                                       |                                       |                                                  |            | 2639                                                  |
| 69         Road         State Highway 20         779         779           70         Road         Onehunga Mall         2342         2342           71         Road         State Highway 20         473         473           72         Road         Onehunga Harbour Road, Onehunga         1928         1928                                                                                                                                                                                                                                                                                                                                                                                                                                                                                                                                                                                                                                                                                                                                                                                                                                                                                                                                                                                                                                                                                                                                                                                                                                                                                                                                                                                                                                                                                                                                                                                                                                                                                                                                                                                                            |                       |           |                                       |                                       |                                                  |            | 1795                                                  |
| 70         Road         Onehunga Mall         2342         2342           71         Road         State Highway 20         473         473           72         Road         Onehunga Harbour Road, Onehunga         1928         1928                                                                                                                                                                                                                                                                                                                                                                                                                                                                                                                                                                                                                                                                                                                                                                                                                                                                                                                                                                                                                                                                                                                                                                                                                                                                                                                                                                                                                                                                                                                                                                                                                                                                                                                                                                                                                                                                                       | 69                    |           | Road                                  | State Highway 20                      | 779                                              | 779        | 779                                                   |
| 72         Road         Onehunga Harbour Road, Onehunga         1928         1928                                                                                                                                                                                                                                                                                                                                                                                                                                                                                                                                                                                                                                                                                                                                                                                                                                                                                                                                                                                                                                                                                                                                                                                                                                                                                                                                                                                                                                                                                                                                                                                                                                                                                                                                                                                                                                                                                                                                                                                                                                            | 70                    |           |                                       |                                       |                                                  |            | 2342                                                  |
|                                                                                                                                                                                                                                                                                                                                                                                                                                                                                                                                                                                                                                                                                                                                                                                                                                                                                                                                                                                                                                                                                                                                                                                                                                                                                                                                                                                                                                                                                                                                                                                                                                                                                                                                                                                                                                                                                                                                                                                                                                                                                                                              |                       |           |                                       |                                       |                                                  |            | 473                                                   |
| ן יאן Part Lot 2 אר אווע און אין אין אין אין אין אין אין אין אין אי                                                                                                                                                                                                                                                                                                                                                                                                                                                                                                                                                                                                                                                                                                                                                                                                                                                                                                                                                                                                                                                                                                                                                                                                                                                                                                                                                                                                                                                                                                                                                                                                                                                                                                                                                                                                                                                                                                                                                                                                                                                          |                       |           |                                       |                                       |                                                  |            | 1928                                                  |
| 74 NA79D/206 Lot 3 DP 135212 Onehunga Harbour Road, Onehunga 2496 2496                                                                                                                                                                                                                                                                                                                                                                                                                                                                                                                                                                                                                                                                                                                                                                                                                                                                                                                                                                                                                                                                                                                                                                                                                                                                                                                                                                                                                                                                                                                                                                                                                                                                                                                                                                                                                                                                                                                                                                                                                                                       |                       |           |                                       |                                       |                                                  |            | 10<br>2496                                            |