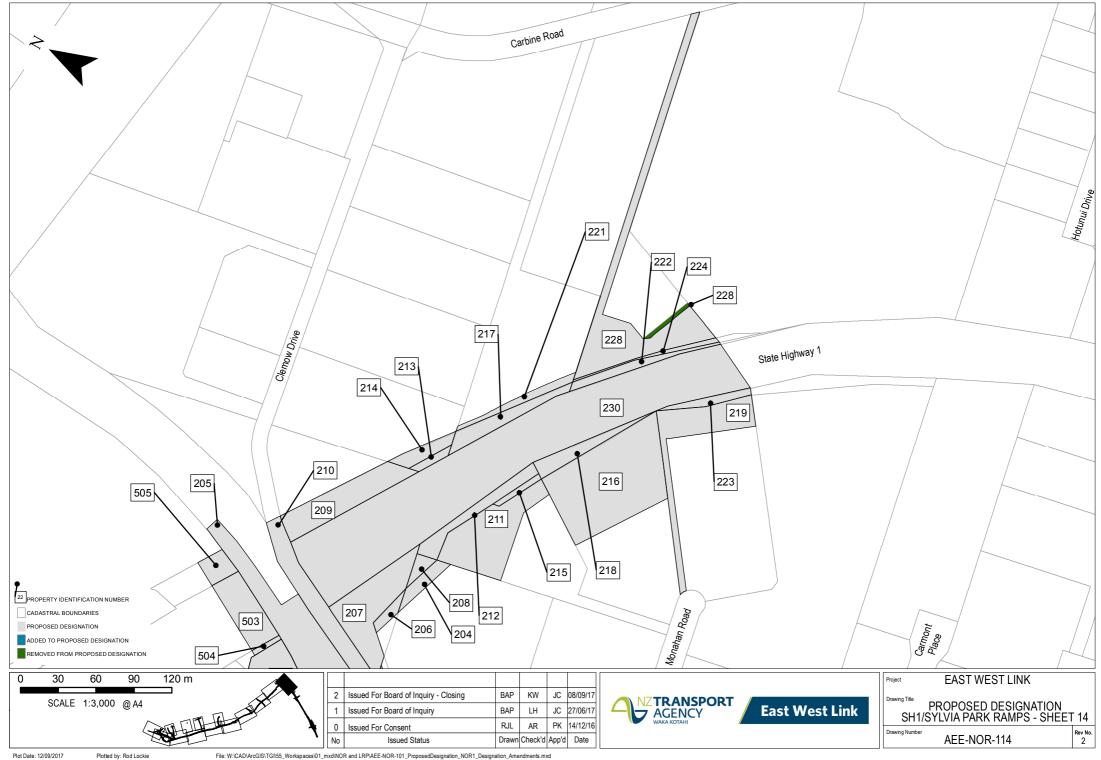

| 1                                                                                                                                                                                                                                                                                                                                                                                                                                                                                                                                                                                                                                                                                                                                                                                                                                                                                                                                                                                                                                                                                                                                                                                                                                                                                                                                                                                                                                                                                                                                                                                                                                                                                                                                                                                                                                                                                                                                                                                                                                                                                                                            | Property<br>Reference | Title     | Legal Description                     | Address                               | December 2016 Land to be Designated (m²)(approx) | Land to be | Sept 2017<br>Land to be<br>Designated<br>(m²)(approx) |
|------------------------------------------------------------------------------------------------------------------------------------------------------------------------------------------------------------------------------------------------------------------------------------------------------------------------------------------------------------------------------------------------------------------------------------------------------------------------------------------------------------------------------------------------------------------------------------------------------------------------------------------------------------------------------------------------------------------------------------------------------------------------------------------------------------------------------------------------------------------------------------------------------------------------------------------------------------------------------------------------------------------------------------------------------------------------------------------------------------------------------------------------------------------------------------------------------------------------------------------------------------------------------------------------------------------------------------------------------------------------------------------------------------------------------------------------------------------------------------------------------------------------------------------------------------------------------------------------------------------------------------------------------------------------------------------------------------------------------------------------------------------------------------------------------------------------------------------------------------------------------------------------------------------------------------------------------------------------------------------------------------------------------------------------------------------------------------------------------------------------------|-----------------------|-----------|---------------------------------------|---------------------------------------|--------------------------------------------------|------------|-------------------------------------------------------|
| SNABPH172   Part Tidal Lands Mannuary Harbour Provincial   1 Ophieus Drive, Orehunga   159   159   159   159   159   159   159   159   159   159   159   159   159   159   159   159   159   159   159   159   159   159   159   159   159   159   159   159   159   159   159   159   159   159   159   159   159   159   159   159   159   159   159   159   159   159   159   159   159   159   159   159   159   159   159   159   159   159   159   159   159   159   159   159   159   159   159   159   159   159   159   159   159   159   159   159   159   159   159   159   159   159   159   159   159   159   159   159   159   159   159   159   159   159   159   159   159   159   159   159   159   159   159   159   159   159   159   159   159   159   159   159   159   159   159   159   159   159   159   159   159   159   159   159   159   159   159   159   159   159   159   159   159   159   159   159   159   159   159   159   159   159   159   159   159   159   159   159   159   159   159   159   159   159   159   159   159   159   159   159   159   159   159   159   159   159   159   159   159   159   159   159   159   159   159   159   159   159   159   159   159   159   159   159   159   159   159   159   159   159   159   159   159   159   159   159   159   159   159   159   159   159   159   159   159   159   159   159   159   159   159   159   159   159   159   159   159   159   159   159   159   159   159   159   159   159   159   159   159   159   159   159   159   159   159   159   159   159   159   159   159   159   159   159   159   159   159   159   159   159   159   159   159   159   159   159   159   159   159   159   159   159   159   159   159   159   159   159   159   159   159   159   159   159   159   159   159   159   159   159   159   159   159   159   159   159   159   159   159   159   159   159   159   159   159   159   159   159   159   159   159   159   159   159   159   159   159   159   159   159   159   159   159   159   159   159   159   159   159   159   159   159   159   159   159   159   1 | 1                     |           | Hydro                                 |                                       |                                                  |            | 183                                                   |
| Superintendents Grant                                                                                                                                                                                                                                                                                                                                                                                                                                                                                                                                                                                                                                                                                                                                                                                                                                                                                                                                                                                                                                                                                                                                                                                                                                                                                                                                                                                                                                                                                                                                                                                                                                                                                                                                                                                                                                                                                                                                                                                                                                                                                                        |                       |           |                                       |                                       |                                                  |            | 1188                                                  |
| 4   Road                                                                                                                                                                                                                                                                                                                                                                                                                                                                                                                                                                                                                                                                                                                                                                                                                                                                                                                                                                                                                                                                                                                                                                                                                                                                                                                                                                                                                                                                                                                                                                                                                                                                                                                                                                                                                                                                                                                                                                                                                                                                                                                     | 3                     | NA9B/1172 |                                       | 1 Orpheus Drive, Onehunga             | 159                                              | 159        | 159                                                   |
| 6 Road State Highway 20 1 107 107 107 107 107 107 107 107 107                                                                                                                                                                                                                                                                                                                                                                                                                                                                                                                                                                                                                                                                                                                                                                                                                                                                                                                                                                                                                                                                                                                                                                                                                                                                                                                                                                                                                                                                                                                                                                                                                                                                                                                                                                                                                                                                                                                                                                                                                                                                | 1                     |           |                                       | 1 Orphous Drivo, Opohunga             | 4190                                             | /190       | 4180                                                  |
| 6   Road   State Fightway 20 off ramp   6600   6500                                                                                                                                                                                                                                                                                                                                                                                                                                                                                                                                                                                                                                                                                                                                                                                                                                                                                                                                                                                                                                                                                                                                                                                                                                                                                                                                                                                                                                                                                                                                                                                                                                                                                                                                                                                                                                                                                                                                                                                                                                                                          |                       | 1         | 1                                     |                                       |                                                  |            | 107                                                   |
| Pack                                                                                                                                                                                                                                                                                                                                                                                                                                                                                                                                                                                                                                                                                                                                                                                                                                                                                                                                                                                                                                                                                                                                                                                                                                                                                                                                                                                                                                                                                                                                                                                                                                                                                                                                                                                                                                                                                                                                                                                                                                                                                                                         |                       |           |                                       |                                       |                                                  |            | 5620                                                  |
| NASD1/365   Lot 1 DP 55520                                                                                                                                                                                                                                                                                                                                                                                                                                                                                                                                                                                                                                                                                                                                                                                                                                                                                                                                                                                                                                                                                                                                                                                                                                                                                                                                                                                                                                                                                                                                                                                                                                                                                                                                                                                                                                                                                                                                                                                                                                                                                                   |                       |           |                                       |                                       | 3                                                | 3          | 3                                                     |
| Fig.   Part Trial Lands Manukau Harbour Survey Office   1 Opheus Drive, Onehunga   433   433   433   1431   1431   1431   1431   1431   1431   1431   1431   1431   1431   1431   1431   1431   1431   1431   1431   1431   1431   1431   1431   1431   1431   1431   1431   1431   1431   1431   1431   1431   1431   1431   1431   1431   1431   1431   1431   1431   1431   1431   1431   1431   1431   1431   1431   1431   1431   1431   1431   1431   1431   1431   1431   1431   1431   1431   1431   1431   1431   1431   1431   1431   1431   1431   1431   1431   1431   1431   1431   1431   1431   1431   1431   1431   1431   1431   1431   1431   1431   1431   1431   1431   1431   1431   1431   1431   1431   1431   1431   1431   1431   1431   1431   1431   1431   1431   1431   1431   1431   1431   1431   1431   1431   1431   1431   1431   1431   1431   1431   1431   1431   1431   1431   1431   1431   1431   1431   1431   1431   1431   1431   1431   1431   1431   1431   1431   1431   1431   1431   1431   1431   1431   1431   1431   1431   1431   1431   1431   1431   1431   1431   1431   1431   1431   1431   1431   1431   1431   1431   1431   1431   1431   1431   1431   1431   1431   1431   1431   1431   1431   1431   1431   1431   1431   1431   1431   1431   1431   1431   1431   1431   1431   1431   1431   1431   1431   1431   1431   1431   1431   1431   1431   1431   1431   1431   1431   1431   1431   1431   1431   1431   1431   1431   1431   1431   1431   1431   1431   1431   1431   1431   1431   1431   1431   1431   1431   1431   1431   1431   1431   1431   1431   1431   1431   1431   1431   1431   1431   1431   1431   1431   1431   1431   1431   1431   1431   1431   1431   1431   1431   1431   1431   1431   1431   1431   1431   1431   1431   1431   1431   1431   1431   1431   1431   1431   1431   1431   1431   1431   1431   1431   1431   1431   1431   1431   1431   1431   1431   1431   1431   1431   1431   1431   1431   1431   1431   1431   1431   1431   1431   1431   1431   1431   1431   1431   1431   1431   1431   1431 | 8                     | 3         | Road                                  | State Highway 20                      | 16095                                            | 16095      | 16095                                                 |
| Pilot 17440                                                                                                                                                                                                                                                                                                                                                                                                                                                                                                                                                                                                                                                                                                                                                                                                                                                                                                                                                                                                                                                                                                                                                                                                                                                                                                                                                                                                                                                                                                                                                                                                                                                                                                                                                                                                                                                                                                                                                                                                                                                                                                                  |                       |           |                                       |                                       |                                                  |            | 239                                                   |
| 12 NA790/201 Lot 10P 136208   11 Gloucester Park Road, Onehunga   18913   19013   1                                                                                                                                                                                                                                                                                                                                                                                                                                                                                                                                                                                                                                                                                                                                                                                                                                                                                                                                                                                                                                                                                                                                                                                                                                                                                                                                                                                                                                                                                                                                                                                                                                                                                                                                                                                                                                                                                                                                                                                                                                          |                       |           | Plan 17449                            |                                       |                                                  | 433        | 433                                                   |
| 13   Section 108 SQ 443549                                                                                                                                                                                                                                                                                                                                                                                                                                                                                                                                                                                                                                                                                                                                                                                                                                                                                                                                                                                                                                                                                                                                                                                                                                                                                                                                                                                                                                                                                                                                                                                                                                                                                                                                                                                                                                                                                                                                                                                                                                                                                                   |                       |           |                                       |                                       | ,                                                | 7          | 7                                                     |
| 16                                                                                                                                                                                                                                                                                                                                                                                                                                                                                                                                                                                                                                                                                                                                                                                                                                                                                                                                                                                                                                                                                                                                                                                                                                                                                                                                                                                                                                                                                                                                                                                                                                                                                                                                                                                                                                                                                                                                                                                                                                                                                                                           |                       |           |                                       |                                       |                                                  |            | 18913                                                 |
| 15                                                                                                                                                                                                                                                                                                                                                                                                                                                                                                                                                                                                                                                                                                                                                                                                                                                                                                                                                                                                                                                                                                                                                                                                                                                                                                                                                                                                                                                                                                                                                                                                                                                                                                                                                                                                                                                                                                                                                                                                                                                                                                                           |                       |           |                                       | 11 Gloucester Park Road, Onenunga     |                                                  |            | 11<br>16                                              |
| 16                                                                                                                                                                                                                                                                                                                                                                                                                                                                                                                                                                                                                                                                                                                                                                                                                                                                                                                                                                                                                                                                                                                                                                                                                                                                                                                                                                                                                                                                                                                                                                                                                                                                                                                                                                                                                                                                                                                                                                                                                                                                                                                           |                       |           |                                       | Ornheus Drive                         |                                                  |            | 597                                                   |
| 17                                                                                                                                                                                                                                                                                                                                                                                                                                                                                                                                                                                                                                                                                                                                                                                                                                                                                                                                                                                                                                                                                                                                                                                                                                                                                                                                                                                                                                                                                                                                                                                                                                                                                                                                                                                                                                                                                                                                                                                                                                                                                                                           |                       |           |                                       |                                       |                                                  |            | 217                                                   |
| 250   Road                                                                                                                                                                                                                                                                                                                                                                                                                                                                                                                                                                                                                                                                                                                                                                                                                                                                                                                                                                                                                                                                                                                                                                                                                                                                                                                                                                                                                                                                                                                                                                                                                                                                                                                                                                                                                                                                                                                                                                                                                                                                                                                   |                       |           |                                       |                                       |                                                  |            | 1075                                                  |
| 21                                                                                                                                                                                                                                                                                                                                                                                                                                                                                                                                                                                                                                                                                                                                                                                                                                                                                                                                                                                                                                                                                                                                                                                                                                                                                                                                                                                                                                                                                                                                                                                                                                                                                                                                                                                                                                                                                                                                                                                                                                                                                                                           | 18                    | 3         | Part Lot 6 DP 135212                  | -                                     | 104                                              | 104        | 104                                                   |
| 22                                                                                                                                                                                                                                                                                                                                                                                                                                                                                                                                                                                                                                                                                                                                                                                                                                                                                                                                                                                                                                                                                                                                                                                                                                                                                                                                                                                                                                                                                                                                                                                                                                                                                                                                                                                                                                                                                                                                                                                                                                                                                                                           |                       |           |                                       |                                       |                                                  |            | 458                                                   |
| 22   NA66B225   Lot 1 DP 116495   62 Onehunga Mall, Onehunga   529   529                                                                                                                                                                                                                                                                                                                                                                                                                                                                                                                                                                                                                                                                                                                                                                                                                                                                                                                                                                                                                                                                                                                                                                                                                                                                                                                                                                                                                                                                                                                                                                                                                                                                                                                                                                                                                                                                                                                                                                                                                                                     |                       |           |                                       |                                       |                                                  |            | 4118                                                  |
| 24                                                                                                                                                                                                                                                                                                                                                                                                                                                                                                                                                                                                                                                                                                                                                                                                                                                                                                                                                                                                                                                                                                                                                                                                                                                                                                                                                                                                                                                                                                                                                                                                                                                                                                                                                                                                                                                                                                                                                                                                                                                                                                                           |                       |           |                                       |                                       |                                                  |            | 3352                                                  |
| 25                                                                                                                                                                                                                                                                                                                                                                                                                                                                                                                                                                                                                                                                                                                                                                                                                                                                                                                                                                                                                                                                                                                                                                                                                                                                                                                                                                                                                                                                                                                                                                                                                                                                                                                                                                                                                                                                                                                                                                                                                                                                                                                           |                       |           |                                       |                                       |                                                  |            | 529<br>890                                            |
| 26                                                                                                                                                                                                                                                                                                                                                                                                                                                                                                                                                                                                                                                                                                                                                                                                                                                                                                                                                                                                                                                                                                                                                                                                                                                                                                                                                                                                                                                                                                                                                                                                                                                                                                                                                                                                                                                                                                                                                                                                                                                                                                                           |                       |           |                                       |                                       |                                                  |            | 945                                                   |
| 27                                                                                                                                                                                                                                                                                                                                                                                                                                                                                                                                                                                                                                                                                                                                                                                                                                                                                                                                                                                                                                                                                                                                                                                                                                                                                                                                                                                                                                                                                                                                                                                                                                                                                                                                                                                                                                                                                                                                                                                                                                                                                                                           |                       |           |                                       |                                       |                                                  |            | 13                                                    |
| 29634840   Section 12 SO 463454   Nelsion Street, Onehunga   231   251   251   30   30   Section 3 SO 463454   Nelsion Street, Onehunga   136   136   136   136   32   Part Lot 6 DP 135212   16   16   16   16   16   136   33   363454   Section 14 SO 463454   31 Nelsion Street, Onehunga   102   102   102   34   Section 14 SO 463454   Nelsion Street, Onehunga   42   42   35   Road   Nelsion Street, Onehunga   1552   1552   36   Section 14 SO 463454   Nelsion Street, Onehunga   1552   1552   37   Section 5 SO 463454   Nelsion Street, Onehunga   108   108   37   Section 5 SO 463454   Nelsion Street, Onehunga   108   108   37   Section 5 SO 463454   Nelsion Street, Onehunga   40   40   40   40   40   40   40   4                                                                                                                                                                                                                                                                                                                                                                                                                                                                                                                                                                                                                                                                                                                                                                                                                                                                                                                                                                                                                                                                                                                                                                                                                                                                                                                                                                                  |                       |           |                                       | ,                                     |                                                  |            | 421                                                   |
| 30                                                                                                                                                                                                                                                                                                                                                                                                                                                                                                                                                                                                                                                                                                                                                                                                                                                                                                                                                                                                                                                                                                                                                                                                                                                                                                                                                                                                                                                                                                                                                                                                                                                                                                                                                                                                                                                                                                                                                                                                                                                                                                                           |                       |           |                                       | Gloucester Park Road, Onehunga        | 18                                               |            | 18                                                    |
| 31   634834   Section 13 SQ 463454   10   Gloucoster Park Road, Onehunga   136   136   136   32   22   24   24   33   634837   Section 14 SQ 463454   31   Neilson Street, Onehunga   42   42   42   34   Section 4 SQ 463454   Neilson Street, Onehunga   42   42   42   35   Section 14 SQ 463454   Neilson Street, Onehunga   42   42   42   43   35   Section 5 SQ 463454   Neilson Street, Onehunga   1552   1552   35   Section 5 SQ 463454   Neilson Street, Onehunga   1008   1008   37   Section 5 SQ 463454   Neilson Street, Onehunga   40   40   40   38   Section 6 SQ 463454   Neilson Street, Onehunga   38   38   38   38   39   Section 6 SQ 463454   Neilson Street, Onehunga   38   38   38   39   Section 6 SQ 463454   Neilson Street, Onehunga   20853   20853   20853   20853   20853   20853   20853   20853   20853   20853   20853   20853   20853   20853   20853   20853   20853   20853   20853   20853   20853   20853   20853   20853   20853   20853   20853   20853   20853   20853   20853   20853   20853   20853   20853   20853   20853   20853   20853   20853   20853   20853   20853   20853   20853   20853   20853   20853   20853   20853   20853   20853   20853   20853   20853   20853   20853   20853   20853   20853   20853   20853   20853   20853   20853   20853   20853   20853   20853   20853   20853   20853   20853   20853   20853   20853   20853   20853   20853   20853   20853   20853   20853   20853   20853   20853   20853   20853   20853   20853   20853   20853   20853   20853   20853   20853   20853   20853   20853   20853   20853   20853   20853   20853   20853   20853   20853   20853   20853   20853   20853   20853   20853   20853   20853   20853   20853   20853   20853   20853   20853   20853   20853   20853   20853   20853   20853   20853   20853   20853   20853   20853   20853   20853   20853   20853   20853   20853   20853   20853   20853   20853   20853   20853   20853   20853   20853   20853   20853   20853   20853   20853   20853   20853   20853   20853   20853   20853   20853   20853   20853   20853   20853 |                       |           |                                       |                                       |                                                  |            | 251                                                   |
| 33                                                                                                                                                                                                                                                                                                                                                                                                                                                                                                                                                                                                                                                                                                                                                                                                                                                                                                                                                                                                                                                                                                                                                                                                                                                                                                                                                                                                                                                                                                                                                                                                                                                                                                                                                                                                                                                                                                                                                                                                                                                                                                                           |                       |           |                                       |                                       |                                                  |            | 238                                                   |
| 33   634837   Section 14 SO 463454   Nelison Street, Onehunga   102   102   102   103   103   103   103   103   103   103   103   103   103   103   103   103   103   103   103   103   103   103   103   103   103   103   103   103   103   103   103   103   103   103   103   103   103   103   103   103   103   103   103   103   103   103   103   103   103   103   103   103   103   103   103   103   103   103   103   103   103   103   103   103   103   103   103   103   103   103   103   103   103   103   103   103   103   103   103   103   103   103   103   103   103   103   103   103   103   103   103   103   103   103   103   103   103   103   103   103   103   103   103   103   103   103   103   103   103   103   103   103   103   103   103   103   103   103   103   103   103   103   103   103   103   103   103   103   103   103   103   103   103   103   103   103   103   103   103   103   103   103   103   103   103   103   103   103   103   103   103   103   103   103   103   103   103   103   103   103   103   103   103   103   103   103   103   103   103   103   103   103   103   103   103   103   103   103   103   103   103   103   103   103   103   103   103   103   103   103   103   103   103   103   103   103   103   103   103   103   103   103   103   103   103   103   103   103   103   103   103   103   103   103   103   103   103   103   103   103   103   103   103   103   103   103   103   103   103   103   103   103   103   103   103   103   103   103   103   103   103   103   103   103   103   103   103   103   103   103   103   103   103   103   103   103   103   103   103   103   103   103   103   103   103   103   103   103   103   103   103   103   103   103   103   103   103   103   103   103   103   103   103   103   103   103   103   103   103   103   103   103   103   103   103   103   103   103   103   103   103   103   103   103   103   103   103   103   103   103   103   103   103   103   103   103   103   103   103   103   103   103   103   103   103   103   103   103   103   103    |                       |           |                                       | 10 Gloucester Park Road, Onenunga     |                                                  |            | 136                                                   |
| Section 4 \$Q 643454                                                                                                                                                                                                                                                                                                                                                                                                                                                                                                                                                                                                                                                                                                                                                                                                                                                                                                                                                                                                                                                                                                                                                                                                                                                                                                                                                                                                                                                                                                                                                                                                                                                                                                                                                                                                                                                                                                                                                                                                                                                                                                         |                       |           |                                       | 31 Neilson Street, Onehunga           |                                                  |            | 16<br>102                                             |
| S5                                                                                                                                                                                                                                                                                                                                                                                                                                                                                                                                                                                                                                                                                                                                                                                                                                                                                                                                                                                                                                                                                                                                                                                                                                                                                                                                                                                                                                                                                                                                                                                                                                                                                                                                                                                                                                                                                                                                                                                                                                                                                                                           |                       |           |                                       |                                       |                                                  |            | 42                                                    |
| Section 1 SQ 463454                                                                                                                                                                                                                                                                                                                                                                                                                                                                                                                                                                                                                                                                                                                                                                                                                                                                                                                                                                                                                                                                                                                                                                                                                                                                                                                                                                                                                                                                                                                                                                                                                                                                                                                                                                                                                                                                                                                                                                                                                                                                                                          |                       |           |                                       |                                       |                                                  |            | 1552                                                  |
| 38                                                                                                                                                                                                                                                                                                                                                                                                                                                                                                                                                                                                                                                                                                                                                                                                                                                                                                                                                                                                                                                                                                                                                                                                                                                                                                                                                                                                                                                                                                                                                                                                                                                                                                                                                                                                                                                                                                                                                                                                                                                                                                                           |                       |           | Section 11 SO 463454                  |                                       | 108                                              | 108        | 108                                                   |
| 39                                                                                                                                                                                                                                                                                                                                                                                                                                                                                                                                                                                                                                                                                                                                                                                                                                                                                                                                                                                                                                                                                                                                                                                                                                                                                                                                                                                                                                                                                                                                                                                                                                                                                                                                                                                                                                                                                                                                                                                                                                                                                                                           |                       |           |                                       |                                       |                                                  |            | 40                                                    |
| 40   NA79D/208   Lof 5 DP 135212   55 Onehunga   23255   23255   330397   303397   303397   303397   303397   303397   303397   303397   303397   303397   303397   303397   303397   303397   303397   303397   303397   303397   303397   303397   303397   303397   303397   303397   303397   303397   303397   303397   303397   303397   303397   303397   303397   303397   303397   303397   303397   303397   303397   303397   303397   303397   303397   303397   303397   303397   303397   303397   303397   303397   303397   303397   303397   303397   303397   303397   303397   303397   303397   303397   303397   303397   303397   303397   303397   303397   303397   303397   303397   303397   303397   303397   303397   303397   303397   303397   303397   303397   303397   303397   303397   303397   303397   303397   303397   303397   303397   303397   303397   303397   303397   303397   303397   303397   303397   303397   303397   303397   303397   303397   303397   303397   303397   303397   303397   303397   303397   303397   303397   303397   303397   303397   303397   303397   303397   303397   303397   303397   303397   303397   303397   303397   303397   303397   303397   303397   303397   303397   303397   303397   303397   303397   303397   303397   303397   303397   303397   303397   303397   303397   303397   303397   303397   303397   303397   303397   303397   303397   303397   303397   303397   303397   303397   303397   303397   303397   303397   303397   303397   303397   303397   303397   303397   303397   303397   303397   303397   303397   303397   303397   303397   303397   303397   303397   303397   303397   303397   303397   303397   303397   303397   303397   303397   303397   303397   303397   303397   303397   303397   303397   303397   303397   303397   303397   303397   303397   303397   303397   303397   303397   303397   303397   303397   303397   303397   303397   303397   303397   303397   303397   303397   303397   303397   303397   303397   303397   303397   303397   303397   303397   |                       |           |                                       |                                       |                                                  |            | 38                                                    |
| 41                                                                                                                                                                                                                                                                                                                                                                                                                                                                                                                                                                                                                                                                                                                                                                                                                                                                                                                                                                                                                                                                                                                                                                                                                                                                                                                                                                                                                                                                                                                                                                                                                                                                                                                                                                                                                                                                                                                                                                                                                                                                                                                           |                       |           |                                       |                                       |                                                  |            | 20853                                                 |
| 42                                                                                                                                                                                                                                                                                                                                                                                                                                                                                                                                                                                                                                                                                                                                                                                                                                                                                                                                                                                                                                                                                                                                                                                                                                                                                                                                                                                                                                                                                                                                                                                                                                                                                                                                                                                                                                                                                                                                                                                                                                                                                                                           |                       |           |                                       |                                       |                                                  |            | 23255<br>30397                                        |
| 43 NA67C/132   Allot 1 Sec 50 VILL OF Onehunga   62 Onehunga Mall, Onehunga   7369   7369   438 NA67C/132   Allot 1 Sec 50 VILL OF Onehunga   62 Onehunga Mall, Onehunga   8007   8007   44   Part Allot 19 Sec 30 VILL OF Onehunga   45   45   45   45   45   45   45   4                                                                                                                                                                                                                                                                                                                                                                                                                                                                                                                                                                                                                                                                                                                                                                                                                                                                                                                                                                                                                                                                                                                                                                                                                                                                                                                                                                                                                                                                                                                                                                                                                                                                                                                                                                                                                                                   |                       |           |                                       | State Highway 20                      |                                                  |            | 21                                                    |
| 43a   NA67C/132   Allot 1 Sec 50 VILL OF Onehunga   62 Onehunga   Mall, Onehunga   8007   8007                                                                                                                                                                                                                                                                                                                                                                                                                                                                                                                                                                                                                                                                                                                                                                                                                                                                                                                                                                                                                                                                                                                                                                                                                                                                                                                                                                                                                                                                                                                                                                                                                                                                                                                                                                                                                                                                                                                                                                                                                               |                       |           |                                       | 62 Onehunga Mall, Onehunga            |                                                  |            | 7369                                                  |
| 45                                                                                                                                                                                                                                                                                                                                                                                                                                                                                                                                                                                                                                                                                                                                                                                                                                                                                                                                                                                                                                                                                                                                                                                                                                                                                                                                                                                                                                                                                                                                                                                                                                                                                                                                                                                                                                                                                                                                                                                                                                                                                                                           | 43a                   | NA67C/132 | Allot 1 Sec 50 VILL OF Onehunga       |                                       | 8007                                             | 8007       | 8007                                                  |
| 46                                                                                                                                                                                                                                                                                                                                                                                                                                                                                                                                                                                                                                                                                                                                                                                                                                                                                                                                                                                                                                                                                                                                                                                                                                                                                                                                                                                                                                                                                                                                                                                                                                                                                                                                                                                                                                                                                                                                                                                                                                                                                                                           |                       |           |                                       |                                       |                                                  |            | 45                                                    |
| 159                                                                                                                                                                                                                                                                                                                                                                                                                                                                                                                                                                                                                                                                                                                                                                                                                                                                                                                                                                                                                                                                                                                                                                                                                                                                                                                                                                                                                                                                                                                                                                                                                                                                                                                                                                                                                                                                                                                                                                                                                                                                                                                          |                       |           |                                       |                                       |                                                  |            | 27                                                    |
| 48 NA75C/79                                                                                                                                                                                                                                                                                                                                                                                                                                                                                                                                                                                                                                                                                                                                                                                                                                                                                                                                                                                                                                                                                                                                                                                                                                                                                                                                                                                                                                                                                                                                                                                                                                                                                                                                                                                                                                                                                                                                                                                                                                                                                                                  |                       |           |                                       | N. 7                                  |                                                  |            | 28                                                    |
| Part Allot 18 Sec 30 VILL OF Onehunga   21   21   25   25   25   26   27   27   27   28   28   28   28   28                                                                                                                                                                                                                                                                                                                                                                                                                                                                                                                                                                                                                                                                                                                                                                                                                                                                                                                                                                                                                                                                                                                                                                                                                                                                                                                                                                                                                                                                                                                                                                                                                                                                                                                                                                                                                                                                                                                                                                                                                  |                       |           |                                       |                                       |                                                  |            | 159<br>518                                            |
| 50 NA75C/79   Part Allot 17 Sec 30 VILL OF Onehunga   19 Onehunga Harbour Road, Onehunga   280   280   51   Part Allot 17 Sec 30 VILL OF Onehunga   1   1   1   1   1   1   1   1   1                                                                                                                                                                                                                                                                                                                                                                                                                                                                                                                                                                                                                                                                                                                                                                                                                                                                                                                                                                                                                                                                                                                                                                                                                                                                                                                                                                                                                                                                                                                                                                                                                                                                                                                                                                                                                                                                                                                                        |                       |           |                                       | 17 Orienunga Harbour Road, Orienunga  |                                                  |            | 21                                                    |
| 51                                                                                                                                                                                                                                                                                                                                                                                                                                                                                                                                                                                                                                                                                                                                                                                                                                                                                                                                                                                                                                                                                                                                                                                                                                                                                                                                                                                                                                                                                                                                                                                                                                                                                                                                                                                                                                                                                                                                                                                                                                                                                                                           |                       |           |                                       | 19 Onehunga Harbour Road. Onehunga    |                                                  |            | 280                                                   |
| 52 NA75C/79         Part Allot 17 Sec 30 VILL OF Onehunga         9         9           53         Part Allot 17 Sec 30 VILL OF Onehunga         15         15           54 NA75C/79         Part Allot 17 Sec 30 VILL OF Onehunga         21 Onehunga Harbour Road, Onehunga         242         242           55         Road         State Highway 20         833         833           56         Road         Neilson Street, Onehunga         709         709           57         Road         State Highway 20         258         258           58         Road         State Highway 20         36         36           59         Road         State Highway 20         149         149           60         Road         State Highway 20         707         707           61         Road         State Highway 20         707         707           62         Stopped Road Survey Office Plan 61058         3         3         3           63         NA68B/92         Lot 1 DP 118654         62 Onehunga Mall, Onehunga         872         872           64         Road         State Highway 20         573         573         573           65         Road         Neilson Street         287 <t< td=""><td></td><td></td><td></td><td>, , , , , , , , , , , , , , , , , , ,</td><td>1</td><td>1</td><td>1</td></t<>                                                                                                                                                                                                                                                                                                                                                                                                                                                                                                                                                                                                                                                                                                                                                                                |                       |           |                                       | , , , , , , , , , , , , , , , , , , , | 1                                                | 1          | 1                                                     |
| 54 NA75C/79         Part Allot 17 Sec 30 VILL OF Onehunga         21 Onehunga Harbour Road, Onehunga         242         242           55         Road         State Highway 20         833         833           56         Road         Neilson Street, Onehunga         709         709           57         Road         State Highway 20         258         258           58         Road         State Highway 20         36         36           59         Road         State Highway 20         149         149           60         Road         State Highway 20         707         707           61         Road         Onehunga Harbour Road, Onehunga         857         857           62         Stopped Road Survey Office Plan 61058         3         3         3           63         NA68B/92         Lot 1 DP 118654         62 Onehunga Mall, Onehunga         872         872           64         Road         State Highway 20         573         573         653           65         Road         Onehunga Mall         6537         6537         6537           66         Road         Neilson Street         287         287           67         Road         State Highway 20 </td <td></td> <td></td> <td>Part Allot 17 Sec 30 VILL OF Onehunga</td> <td></td> <td></td> <td></td> <td>9</td>                                                                                                                                                                                                                                                                                                                                                                                                                                                                                                                                                                                                                                                                                                                                                                                          |                       |           | Part Allot 17 Sec 30 VILL OF Onehunga |                                       |                                                  |            | 9                                                     |
| 55         Road         State Highway 20         833         833           56         Road         Neilson Street, Onehunga         709         709           57         Road         State Highway 20         258         258           58         Road         State Highway 20         36         36           59         Road         State Highway 20         149         149           60         Road         State Highway 20         707         707           61         Road         Onehunga Harbour Road, Onehunga         857         857           62         Stopped Road Survey Office Plan 61058         3         3         3           63         NA68B/92         Lot 1 DP 118654         62 Onehunga Mall, Onehunga         872         872           64         Road         State Highway 20         573         573           65         Road         Onehunga Mall         6537         6537           66         Road         Neilson Street         287         287           67         Road         State Highway 20         2639         2639           68         Road         State Highway 20         779         779           70         Road                                                                                                                                                                                                                                                                                                                                                                                                                                                                                                                                                                                                                                                                                                                                                                                                                                                                                                                                            |                       |           |                                       |                                       |                                                  |            | 15                                                    |
| 56         Road         Neilson Street, Onehunga         709         709           57         Road         State Highway 20         258         258           58         Road         State Highway 20         36         36           59         Road         State Highway 20         149         149           60         Road         State Highway 20         707         707           61         Road         Onehunga Harbour Road, Onehunga         857         857           62         Stopped Road Survey Office Plan 61058         3         3         3         3         3         3         3         3         3         3         3         3         3         3         3         3         3         3         3         3         3         3         3         3         3         3         3         3         3         3         3         3         3         3         3         3         3         3         3         3         3         3         3         3         3         3         3         3         3         3         3         3         3         3         3         3         3         3         3 </td <td></td> <td></td> <td></td> <td></td> <td></td> <td></td> <td>242</td>                                                                                                                                                                                                                                                                                                                                                                                                                                                                                                                                                                                                                                                                                                                                                                                                                                                                                          |                       |           |                                       |                                       |                                                  |            | 242                                                   |
| 57         Road         State Highway 20         258         258           58         Road         State Highway 20         36         36           59         Road         State Highway 20         149         149           60         Road         State Highway 20         707         707           61         Road         Onehunga Harbour Road, Onehunga         857         857           62         Stopped Road Survey Office Plan 61058         3         3         3           63         NA68B/92         Lot 1 DP 118654         62 Onehunga Mall, Onehunga         872         872           64         Road         State Highway 20         573         573           65         Road         Onehunga Mall         6537         6537           66         Road         Neilson Street         287         287           67         Road         State Highway 20         2639         2639           68         Road         State Highway 20         1795         1795           69         Road         State Highway 20         779         779           70         Road         Onehunga Mall         2342         2342           71         Road                                                                                                                                                                                                                                                                                                                                                                                                                                                                                                                                                                                                                                                                                                                                                                                                                                                                                                                                                   |                       |           |                                       |                                       |                                                  |            | 833                                                   |
| 58         Road         State Highway 20         36         36           59         Road         State Highway 20         149         149           60         Road         State Highway 20         707         707           61         Road         Onehunga Harbour Road, Onehunga         857         857           62         Stopped Road Survey Office Plan 61058         3         3         3           63         NA68B/92         Lot 1 DP 118654         62 Onehunga Mall, Onehunga         872         872           64         Road         State Highway 20         573         573           65         Road         Onehunga Mall         6537         6537           66         Road         Neilson Street         287         287           67         Road         State Highway 20         2639         2639           68         Road         State Highway 20         1795         1795           69         Road         State Highway 20         779         779           70         Road         Onehunga Mall         2342         2342           71         Road         Onehunga Harbour Road, Onehunga         1928         1928                                                                                                                                                                                                                                                                                                                                                                                                                                                                                                                                                                                                                                                                                                                                                                                                                                                                                                                                                            |                       |           |                                       |                                       |                                                  |            | 709<br>258                                            |
| 59         Road         State Highway 20         149         149           60         Road         State Highway 20         707         707           61         Road         Onehunga Harbour Road, Onehunga         857         857           62         Stopped Road Survey Office Plan 61058         3         3         3         3           63         NA68B/92         Lot 1 DP 118654         62 Onehunga Mall, Onehunga         872         872           64         Road         State Highway 20         573         573           65         Road         Onehunga Mall         6537         6537           66         Road         Neilson Street         287         287           67         Road         State Highway 20         2639         2639           68         Road         State Highway 20         1795         1795           69         Road         State Highway 20         779         779           70         Road         Onehunga Mall         2342         2342           71         Road         Onehunga Mall         2342         2472           72         Road         Onehunga Mall         200         1795         1795                                                                                                                                                                                                                                                                                                                                                                                                                                                                                                                                                                                                                                                                                                                                                                                                                                                                                                                                                       |                       |           |                                       |                                       |                                                  |            | 36                                                    |
| 60         Road         State Highway 20         707         707           61         Road         Onehunga Harbour Road, Onehunga         857         857           62         Stopped Road Survey Office Plan 61058         3         3         3           63 NA68B/92         Lot 1 DP 118654         62 Onehunga Mall, Onehunga         872         872           64         Road         State Highway 20         573         573           65         Road         Onehunga Mall         6537         6537           66         Road         Neilson Street         287         287           67         Road         State Highway 20         2639         2639           68         Road         State Highway 20         1795         1795           69         Road         State Highway 20         779         779           70         Road         Onehunga Mall         2342         2342           71         Road         State Highway 20         473         473           72         Road         Onehunga Harbour Road, Onehunga         1928         1928                                                                                                                                                                                                                                                                                                                                                                                                                                                                                                                                                                                                                                                                                                                                                                                                                                                                                                                                                                                                                                             |                       |           |                                       |                                       |                                                  |            | 149                                                   |
| 61         Road         Onehunga Harbour Road, Onehunga         857         857           62         Stopped Road Survey Office Plan 61058         3         3           63         NA68B/92         Lot 1 DP 118654         62 Onehunga Mall, Onehunga         872         872           64         Road         State Highway 20         573         573           65         Road         Onehunga Mall         6537         6537           66         Road         Neilson Street         287         287           67         Road         State Highway 20         2639         2639           68         Road         State Highway 20         1795         1795           69         Road         State Highway 20         779         779           70         Road         Onehunga Mall         2342         2342           71         Road         State Highway 20         473         473           72         Road         Onehunga Harbour Road, Onehunga         1928         1928                                                                                                                                                                                                                                                                                                                                                                                                                                                                                                                                                                                                                                                                                                                                                                                                                                                                                                                                                                                                                                                                                                                          |                       |           |                                       |                                       |                                                  |            | 707                                                   |
| 63     NA68B/92     Lot 1 DP 118654     62 Onehunga Mall, Onehunga     872     872       64     Road     State Highway 20     573     573       65     Road     Onehunga Mall     6537     6537       66     Road     Neilson Street     287     287       67     Road     State Highway 20     2639     2639       68     Road     State Highway 20     1795     1795       69     Road     State Highway 20     779     779       70     Road     Onehunga Mall     2342     2342       71     Road     State Highway 20     473     473       72     Road     Onehunga Harbour Road, Onehunga     1928     1928                                                                                                                                                                                                                                                                                                                                                                                                                                                                                                                                                                                                                                                                                                                                                                                                                                                                                                                                                                                                                                                                                                                                                                                                                                                                                                                                                                                                                                                                                                           | 61                    |           | Road                                  |                                       |                                                  |            | 857                                                   |
| 64         Road         State Highway 20         573         573           65         Road         Onehunga Mall         6537         6537           66         Road         Neilson Street         287         287           67         Road         State Highway 20         2639         2639           68         Road         State Highway 20         1795         1795           69         Road         State Highway 20         779         779           70         Road         Onehunga Mall         2342         2342           71         Road         State Highway 20         473         473           72         Road         Onehunga Harbour Road, Onehunga         1928         1928                                                                                                                                                                                                                                                                                                                                                                                                                                                                                                                                                                                                                                                                                                                                                                                                                                                                                                                                                                                                                                                                                                                                                                                                                                                                                                                                                                                                                    |                       |           |                                       |                                       |                                                  |            | 3                                                     |
| 65         Road         Onehunga Mall         6537         6537           66         Road         Neilson Street         287         287           67         Road         State Highway 20         2639         2639           68         Road         State Highway 20         1795         1795           69         Road         State Highway 20         779         779           70         Road         Onehunga Mall         2342         2342           71         Road         State Highway 20         473         473           72         Road         Onehunga Harbour Road, Onehunga         1928         1928                                                                                                                                                                                                                                                                                                                                                                                                                                                                                                                                                                                                                                                                                                                                                                                                                                                                                                                                                                                                                                                                                                                                                                                                                                                                                                                                                                                                                                                                                               |                       |           |                                       |                                       |                                                  |            | 872                                                   |
| 66     Road     Neilson Street     287     287       67     Road     State Highway 20     2639     2639       68     Road     State Highway 20     1795     1795       69     Road     State Highway 20     779     779       70     Road     Onehunga Mall     2342     2342       71     Road     State Highway 20     473     473       72     Road     Onehunga Harbour Road, Onehunga     1928     1928                                                                                                                                                                                                                                                                                                                                                                                                                                                                                                                                                                                                                                                                                                                                                                                                                                                                                                                                                                                                                                                                                                                                                                                                                                                                                                                                                                                                                                                                                                                                                                                                                                                                                                                 |                       |           |                                       |                                       |                                                  |            | 573<br>6537                                           |
| 67         Road         State Highway 20         2639         2639           68         Road         State Highway 20         1795         1795           69         Road         State Highway 20         779         779           70         Road         Onehunga Mall         2342         2342           71         Road         State Highway 20         473         473           72         Road         Onehunga Harbour Road, Onehunga         1928         1928                                                                                                                                                                                                                                                                                                                                                                                                                                                                                                                                                                                                                                                                                                                                                                                                                                                                                                                                                                                                                                                                                                                                                                                                                                                                                                                                                                                                                                                                                                                                                                                                                                                  |                       |           |                                       |                                       |                                                  |            | 287                                                   |
| 68         Road         State Highway 20         1795         1795           69         Road         State Highway 20         779         779           70         Road         Onehunga Mall         2342         2342           71         Road         State Highway 20         473         473           72         Road         Onehunga Harbour Road, Onehunga         1928         1928                                                                                                                                                                                                                                                                                                                                                                                                                                                                                                                                                                                                                                                                                                                                                                                                                                                                                                                                                                                                                                                                                                                                                                                                                                                                                                                                                                                                                                                                                                                                                                                                                                                                                                                               |                       |           |                                       |                                       |                                                  |            | 2639                                                  |
| 69         Road         State Highway 20         779         779           70         Road         Onehunga Mall         2342         2342           71         Road         State Highway 20         473         473           72         Road         Onehunga Harbour Road, Onehunga         1928         1928                                                                                                                                                                                                                                                                                                                                                                                                                                                                                                                                                                                                                                                                                                                                                                                                                                                                                                                                                                                                                                                                                                                                                                                                                                                                                                                                                                                                                                                                                                                                                                                                                                                                                                                                                                                                            |                       |           |                                       |                                       |                                                  |            | 1795                                                  |
| 70         Road         Onehunga Mall         2342         2342           71         Road         State Highway 20         473         473           72         Road         Onehunga Harbour Road, Onehunga         1928         1928                                                                                                                                                                                                                                                                                                                                                                                                                                                                                                                                                                                                                                                                                                                                                                                                                                                                                                                                                                                                                                                                                                                                                                                                                                                                                                                                                                                                                                                                                                                                                                                                                                                                                                                                                                                                                                                                                       | 69                    |           | Road                                  | State Highway 20                      | 779                                              | 779        | 779                                                   |
| 72         Road         Onehunga Harbour Road, Onehunga         1928         1928                                                                                                                                                                                                                                                                                                                                                                                                                                                                                                                                                                                                                                                                                                                                                                                                                                                                                                                                                                                                                                                                                                                                                                                                                                                                                                                                                                                                                                                                                                                                                                                                                                                                                                                                                                                                                                                                                                                                                                                                                                            | 70                    |           |                                       |                                       |                                                  |            | 2342                                                  |
|                                                                                                                                                                                                                                                                                                                                                                                                                                                                                                                                                                                                                                                                                                                                                                                                                                                                                                                                                                                                                                                                                                                                                                                                                                                                                                                                                                                                                                                                                                                                                                                                                                                                                                                                                                                                                                                                                                                                                                                                                                                                                                                              |                       |           |                                       |                                       |                                                  |            | 473                                                   |
| ן יאן Part Lot 2 אר אווע און אין אין אין אין אין אין אין אין אין אי                                                                                                                                                                                                                                                                                                                                                                                                                                                                                                                                                                                                                                                                                                                                                                                                                                                                                                                                                                                                                                                                                                                                                                                                                                                                                                                                                                                                                                                                                                                                                                                                                                                                                                                                                                                                                                                                                                                                                                                                                                                          |                       |           |                                       |                                       |                                                  |            | 1928                                                  |
| 74 NA79D/206 Lot 3 DP 135212 Onehunga Harbour Road, Onehunga 2496 2496                                                                                                                                                                                                                                                                                                                                                                                                                                                                                                                                                                                                                                                                                                                                                                                                                                                                                                                                                                                                                                                                                                                                                                                                                                                                                                                                                                                                                                                                                                                                                                                                                                                                                                                                                                                                                                                                                                                                                                                                                                                       |                       |           |                                       |                                       |                                                  |            | 10<br>2496                                            |