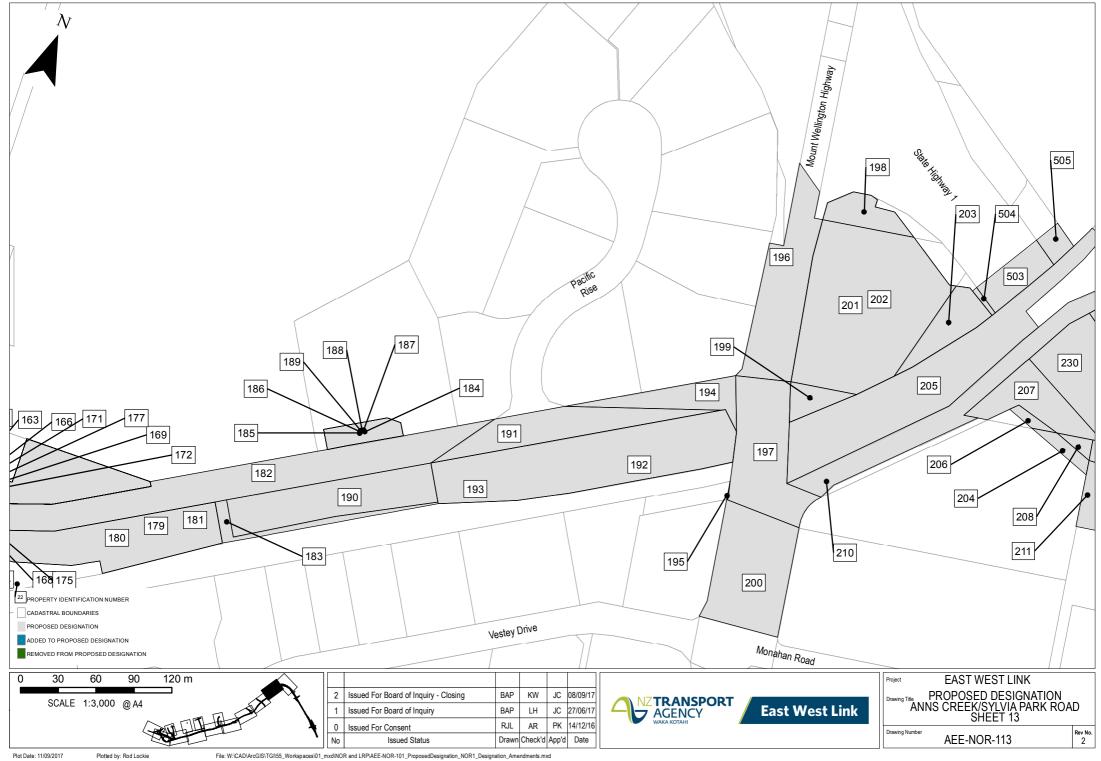

| 1                                                                                                                                                                                                                                                                                                                                                                                                                                                                                                                                                                                                                                                                                                                                                                                                                                                                                                                                                                                                                                                                                                                                                                                                                                                                                                                                                                                                                                                                                                                                                                                                                                                                                                                                                                                                                                                                                                                                                                                                                                                                                                                            | Property<br>Reference | Title     | Legal Description                     | Address                               | December 2016 Land to be Designated (m²)(approx) | Land to be | Sept 2017<br>Land to be<br>Designated<br>(m²)(approx) |
|------------------------------------------------------------------------------------------------------------------------------------------------------------------------------------------------------------------------------------------------------------------------------------------------------------------------------------------------------------------------------------------------------------------------------------------------------------------------------------------------------------------------------------------------------------------------------------------------------------------------------------------------------------------------------------------------------------------------------------------------------------------------------------------------------------------------------------------------------------------------------------------------------------------------------------------------------------------------------------------------------------------------------------------------------------------------------------------------------------------------------------------------------------------------------------------------------------------------------------------------------------------------------------------------------------------------------------------------------------------------------------------------------------------------------------------------------------------------------------------------------------------------------------------------------------------------------------------------------------------------------------------------------------------------------------------------------------------------------------------------------------------------------------------------------------------------------------------------------------------------------------------------------------------------------------------------------------------------------------------------------------------------------------------------------------------------------------------------------------------------------|-----------------------|-----------|---------------------------------------|---------------------------------------|--------------------------------------------------|------------|-------------------------------------------------------|
| SNABPH172   Part Tidal Lands Mannuary Harbour Provincial   1 Ophieus Drive, Orehunga   159   159   159   159   159   159   159   159   159   159   159   159   159   159   159   159   159   159   159   159   159   159   159   159   159   159   159   159   159   159   159   159   159   159   159   159   159   159   159   159   159   159   159   159   159   159   159   159   159   159   159   159   159   159   159   159   159   159   159   159   159   159   159   159   159   159   159   159   159   159   159   159   159   159   159   159   159   159   159   159   159   159   159   159   159   159   159   159   159   159   159   159   159   159   159   159   159   159   159   159   159   159   159   159   159   159   159   159   159   159   159   159   159   159   159   159   159   159   159   159   159   159   159   159   159   159   159   159   159   159   159   159   159   159   159   159   159   159   159   159   159   159   159   159   159   159   159   159   159   159   159   159   159   159   159   159   159   159   159   159   159   159   159   159   159   159   159   159   159   159   159   159   159   159   159   159   159   159   159   159   159   159   159   159   159   159   159   159   159   159   159   159   159   159   159   159   159   159   159   159   159   159   159   159   159   159   159   159   159   159   159   159   159   159   159   159   159   159   159   159   159   159   159   159   159   159   159   159   159   159   159   159   159   159   159   159   159   159   159   159   159   159   159   159   159   159   159   159   159   159   159   159   159   159   159   159   159   159   159   159   159   159   159   159   159   159   159   159   159   159   159   159   159   159   159   159   159   159   159   159   159   159   159   159   159   159   159   159   159   159   159   159   159   159   159   159   159   159   159   159   159   159   159   159   159   159   159   159   159   159   159   159   159   159   159   159   159   159   159   159   159   159   159   159   159   159   1 | 1                     |           | Hydro                                 |                                       |                                                  |            | 183                                                   |
| Superintendents Grant                                                                                                                                                                                                                                                                                                                                                                                                                                                                                                                                                                                                                                                                                                                                                                                                                                                                                                                                                                                                                                                                                                                                                                                                                                                                                                                                                                                                                                                                                                                                                                                                                                                                                                                                                                                                                                                                                                                                                                                                                                                                                                        |                       |           |                                       |                                       |                                                  |            | 1188                                                  |
| 4   Road                                                                                                                                                                                                                                                                                                                                                                                                                                                                                                                                                                                                                                                                                                                                                                                                                                                                                                                                                                                                                                                                                                                                                                                                                                                                                                                                                                                                                                                                                                                                                                                                                                                                                                                                                                                                                                                                                                                                                                                                                                                                                                                     | 3                     | NA9B/1172 |                                       | 1 Orpheus Drive, Onehunga             | 159                                              | 159        | 159                                                   |
| 6 Road State Highway 20 1 107 107 107 107 107 107 107 107 107                                                                                                                                                                                                                                                                                                                                                                                                                                                                                                                                                                                                                                                                                                                                                                                                                                                                                                                                                                                                                                                                                                                                                                                                                                                                                                                                                                                                                                                                                                                                                                                                                                                                                                                                                                                                                                                                                                                                                                                                                                                                | 1                     |           |                                       | 1 Orphous Drivo, Opohunga             | 4190                                             | /190       | 4180                                                  |
| 6   Road   State Fightway 20 off ramp   6600   6500                                                                                                                                                                                                                                                                                                                                                                                                                                                                                                                                                                                                                                                                                                                                                                                                                                                                                                                                                                                                                                                                                                                                                                                                                                                                                                                                                                                                                                                                                                                                                                                                                                                                                                                                                                                                                                                                                                                                                                                                                                                                          |                       | 1         | 1                                     |                                       |                                                  |            | 107                                                   |
| Pack                                                                                                                                                                                                                                                                                                                                                                                                                                                                                                                                                                                                                                                                                                                                                                                                                                                                                                                                                                                                                                                                                                                                                                                                                                                                                                                                                                                                                                                                                                                                                                                                                                                                                                                                                                                                                                                                                                                                                                                                                                                                                                                         |                       |           |                                       |                                       |                                                  |            | 5620                                                  |
| NASD1/365   Lot 1 DP 55520                                                                                                                                                                                                                                                                                                                                                                                                                                                                                                                                                                                                                                                                                                                                                                                                                                                                                                                                                                                                                                                                                                                                                                                                                                                                                                                                                                                                                                                                                                                                                                                                                                                                                                                                                                                                                                                                                                                                                                                                                                                                                                   |                       |           |                                       |                                       | 3                                                | 3          | 3                                                     |
| Fig.   Part Trial Lands Manukau Harbour Survey Office   1 Opheus Drive, Onehunga   433   433   433   1431   1431   1431   1431   1431   1431   1431   1431   1431   1431   1431   1431   1431   1431   1431   1431   1431   1431   1431   1431   1431   1431   1431   1431   1431   1431   1431   1431   1431   1431   1431   1431   1431   1431   1431   1431   1431   1431   1431   1431   1431   1431   1431   1431   1431   1431   1431   1431   1431   1431   1431   1431   1431   1431   1431   1431   1431   1431   1431   1431   1431   1431   1431   1431   1431   1431   1431   1431   1431   1431   1431   1431   1431   1431   1431   1431   1431   1431   1431   1431   1431   1431   1431   1431   1431   1431   1431   1431   1431   1431   1431   1431   1431   1431   1431   1431   1431   1431   1431   1431   1431   1431   1431   1431   1431   1431   1431   1431   1431   1431   1431   1431   1431   1431   1431   1431   1431   1431   1431   1431   1431   1431   1431   1431   1431   1431   1431   1431   1431   1431   1431   1431   1431   1431   1431   1431   1431   1431   1431   1431   1431   1431   1431   1431   1431   1431   1431   1431   1431   1431   1431   1431   1431   1431   1431   1431   1431   1431   1431   1431   1431   1431   1431   1431   1431   1431   1431   1431   1431   1431   1431   1431   1431   1431   1431   1431   1431   1431   1431   1431   1431   1431   1431   1431   1431   1431   1431   1431   1431   1431   1431   1431   1431   1431   1431   1431   1431   1431   1431   1431   1431   1431   1431   1431   1431   1431   1431   1431   1431   1431   1431   1431   1431   1431   1431   1431   1431   1431   1431   1431   1431   1431   1431   1431   1431   1431   1431   1431   1431   1431   1431   1431   1431   1431   1431   1431   1431   1431   1431   1431   1431   1431   1431   1431   1431   1431   1431   1431   1431   1431   1431   1431   1431   1431   1431   1431   1431   1431   1431   1431   1431   1431   1431   1431   1431   1431   1431   1431   1431   1431   1431   1431   1431   1431   1431   1431   1431   1431 | 8                     | 3         | Road                                  | State Highway 20                      | 16095                                            | 16095      | 16095                                                 |
| Pilot 17440                                                                                                                                                                                                                                                                                                                                                                                                                                                                                                                                                                                                                                                                                                                                                                                                                                                                                                                                                                                                                                                                                                                                                                                                                                                                                                                                                                                                                                                                                                                                                                                                                                                                                                                                                                                                                                                                                                                                                                                                                                                                                                                  |                       |           |                                       |                                       |                                                  |            | 239                                                   |
| 12 NA790/201 Lot 10P 136208   11 Gloucester Park Road, Onehunga   18913   19013   1                                                                                                                                                                                                                                                                                                                                                                                                                                                                                                                                                                                                                                                                                                                                                                                                                                                                                                                                                                                                                                                                                                                                                                                                                                                                                                                                                                                                                                                                                                                                                                                                                                                                                                                                                                                                                                                                                                                                                                                                                                          |                       |           | Plan 17449                            |                                       |                                                  | 433        | 433                                                   |
| 13   Section 108 SQ 443549                                                                                                                                                                                                                                                                                                                                                                                                                                                                                                                                                                                                                                                                                                                                                                                                                                                                                                                                                                                                                                                                                                                                                                                                                                                                                                                                                                                                                                                                                                                                                                                                                                                                                                                                                                                                                                                                                                                                                                                                                                                                                                   |                       |           |                                       |                                       | ,                                                | 7          | 7                                                     |
| 16                                                                                                                                                                                                                                                                                                                                                                                                                                                                                                                                                                                                                                                                                                                                                                                                                                                                                                                                                                                                                                                                                                                                                                                                                                                                                                                                                                                                                                                                                                                                                                                                                                                                                                                                                                                                                                                                                                                                                                                                                                                                                                                           |                       |           |                                       |                                       |                                                  |            | 18913                                                 |
| 15                                                                                                                                                                                                                                                                                                                                                                                                                                                                                                                                                                                                                                                                                                                                                                                                                                                                                                                                                                                                                                                                                                                                                                                                                                                                                                                                                                                                                                                                                                                                                                                                                                                                                                                                                                                                                                                                                                                                                                                                                                                                                                                           |                       |           |                                       | 11 Gloucester Park Road, Onenunga     |                                                  |            | 11<br>16                                              |
| 16                                                                                                                                                                                                                                                                                                                                                                                                                                                                                                                                                                                                                                                                                                                                                                                                                                                                                                                                                                                                                                                                                                                                                                                                                                                                                                                                                                                                                                                                                                                                                                                                                                                                                                                                                                                                                                                                                                                                                                                                                                                                                                                           |                       |           |                                       | Ornheus Drive                         |                                                  |            | 597                                                   |
| 17                                                                                                                                                                                                                                                                                                                                                                                                                                                                                                                                                                                                                                                                                                                                                                                                                                                                                                                                                                                                                                                                                                                                                                                                                                                                                                                                                                                                                                                                                                                                                                                                                                                                                                                                                                                                                                                                                                                                                                                                                                                                                                                           |                       |           |                                       |                                       |                                                  |            | 217                                                   |
| 250   Road                                                                                                                                                                                                                                                                                                                                                                                                                                                                                                                                                                                                                                                                                                                                                                                                                                                                                                                                                                                                                                                                                                                                                                                                                                                                                                                                                                                                                                                                                                                                                                                                                                                                                                                                                                                                                                                                                                                                                                                                                                                                                                                   |                       |           |                                       |                                       |                                                  |            | 1075                                                  |
| 21                                                                                                                                                                                                                                                                                                                                                                                                                                                                                                                                                                                                                                                                                                                                                                                                                                                                                                                                                                                                                                                                                                                                                                                                                                                                                                                                                                                                                                                                                                                                                                                                                                                                                                                                                                                                                                                                                                                                                                                                                                                                                                                           | 18                    | 3         | Part Lot 6 DP 135212                  | -                                     | 104                                              | 104        | 104                                                   |
| 22                                                                                                                                                                                                                                                                                                                                                                                                                                                                                                                                                                                                                                                                                                                                                                                                                                                                                                                                                                                                                                                                                                                                                                                                                                                                                                                                                                                                                                                                                                                                                                                                                                                                                                                                                                                                                                                                                                                                                                                                                                                                                                                           |                       |           |                                       |                                       |                                                  |            | 458                                                   |
| 22   NA66B225   Lot 1 DP 116495   62 Onehunga Mall, Onehunga   529   529                                                                                                                                                                                                                                                                                                                                                                                                                                                                                                                                                                                                                                                                                                                                                                                                                                                                                                                                                                                                                                                                                                                                                                                                                                                                                                                                                                                                                                                                                                                                                                                                                                                                                                                                                                                                                                                                                                                                                                                                                                                     |                       |           |                                       |                                       |                                                  |            | 4118                                                  |
| 24                                                                                                                                                                                                                                                                                                                                                                                                                                                                                                                                                                                                                                                                                                                                                                                                                                                                                                                                                                                                                                                                                                                                                                                                                                                                                                                                                                                                                                                                                                                                                                                                                                                                                                                                                                                                                                                                                                                                                                                                                                                                                                                           |                       |           |                                       |                                       |                                                  |            | 3352                                                  |
| 25                                                                                                                                                                                                                                                                                                                                                                                                                                                                                                                                                                                                                                                                                                                                                                                                                                                                                                                                                                                                                                                                                                                                                                                                                                                                                                                                                                                                                                                                                                                                                                                                                                                                                                                                                                                                                                                                                                                                                                                                                                                                                                                           |                       |           |                                       |                                       |                                                  |            | 529<br>890                                            |
| 26                                                                                                                                                                                                                                                                                                                                                                                                                                                                                                                                                                                                                                                                                                                                                                                                                                                                                                                                                                                                                                                                                                                                                                                                                                                                                                                                                                                                                                                                                                                                                                                                                                                                                                                                                                                                                                                                                                                                                                                                                                                                                                                           |                       |           |                                       |                                       |                                                  |            | 945                                                   |
| 27                                                                                                                                                                                                                                                                                                                                                                                                                                                                                                                                                                                                                                                                                                                                                                                                                                                                                                                                                                                                                                                                                                                                                                                                                                                                                                                                                                                                                                                                                                                                                                                                                                                                                                                                                                                                                                                                                                                                                                                                                                                                                                                           |                       |           |                                       |                                       |                                                  |            | 13                                                    |
| 29634840   Section 12 SO 463454   Nelsion Street, Onehunga   231   251   251   30   30   Section 3 SO 463454   Nelsion Street, Onehunga   136   136   136   136   32   Part Lot 6 DP 135212   16   16   16   16   16   136   33   363454   Section 14 SO 463454   31 Nelsion Street, Onehunga   102   102   102   34   Section 14 SO 463454   Nelsion Street, Onehunga   42   42   35   Road   Nelsion Street, Onehunga   1552   1552   36   Section 14 SO 463454   Nelsion Street, Onehunga   1552   1552   37   Section 5 SO 463454   Nelsion Street, Onehunga   108   108   37   Section 5 SO 463454   Nelsion Street, Onehunga   108   108   37   Section 5 SO 463454   Nelsion Street, Onehunga   40   40   40   40   40   40   40   4                                                                                                                                                                                                                                                                                                                                                                                                                                                                                                                                                                                                                                                                                                                                                                                                                                                                                                                                                                                                                                                                                                                                                                                                                                                                                                                                                                                  |                       |           |                                       | ,                                     |                                                  |            | 421                                                   |
| 30                                                                                                                                                                                                                                                                                                                                                                                                                                                                                                                                                                                                                                                                                                                                                                                                                                                                                                                                                                                                                                                                                                                                                                                                                                                                                                                                                                                                                                                                                                                                                                                                                                                                                                                                                                                                                                                                                                                                                                                                                                                                                                                           |                       |           |                                       | Gloucester Park Road, Onehunga        | 18                                               |            | 18                                                    |
| 31   634834   Section 13 SQ 463454   10   Gloucoster Park Road, Onehunga   136   136   136   32   22   24   24   33   634837   Section 14 SQ 463454   31   Neilson Street, Onehunga   42   42   42   34   Section 4 SQ 463454   Neilson Street, Onehunga   42   42   42   35   Section 14 SQ 463454   Neilson Street, Onehunga   42   42   42   43   35   Section 5 SQ 463454   Neilson Street, Onehunga   1552   1552   35   Section 5 SQ 463454   Neilson Street, Onehunga   1008   1008   37   Section 5 SQ 463454   Neilson Street, Onehunga   40   40   40   38   Section 6 SQ 463454   Neilson Street, Onehunga   38   38   38   38   39   Section 6 SQ 463454   Neilson Street, Onehunga   38   38   38   39   Section 6 SQ 463454   Neilson Street, Onehunga   20853   20853   20853   20853   20853   20853   20853   20853   20853   20853   20853   20853   20853   20853   20853   20853   20853   20853   20853   20853   20853   20853   20853   20853   20853   20853   20853   20853   20853   20853   20853   20853   20853   20853   20853   20853   20853   20853   20853   20853   20853   20853   20853   20853   20853   20853   20853   20853   20853   20853   20853   20853   20853   20853   20853   20853   20853   20853   20853   20853   20853   20853   20853   20853   20853   20853   20853   20853   20853   20853   20853   20853   20853   20853   20853   20853   20853   20853   20853   20853   20853   20853   20853   20853   20853   20853   20853   20853   20853   20853   20853   20853   20853   20853   20853   20853   20853   20853   20853   20853   20853   20853   20853   20853   20853   20853   20853   20853   20853   20853   20853   20853   20853   20853   20853   20853   20853   20853   20853   20853   20853   20853   20853   20853   20853   20853   20853   20853   20853   20853   20853   20853   20853   20853   20853   20853   20853   20853   20853   20853   20853   20853   20853   20853   20853   20853   20853   20853   20853   20853   20853   20853   20853   20853   20853   20853   20853   20853   20853   20853   20853   20853   20853 |                       |           |                                       |                                       |                                                  |            | 251                                                   |
| 33                                                                                                                                                                                                                                                                                                                                                                                                                                                                                                                                                                                                                                                                                                                                                                                                                                                                                                                                                                                                                                                                                                                                                                                                                                                                                                                                                                                                                                                                                                                                                                                                                                                                                                                                                                                                                                                                                                                                                                                                                                                                                                                           |                       |           |                                       |                                       |                                                  |            | 238                                                   |
| 33   634837   Section 14 SO 463454   Nelison Street, Onehunga   102   102   102   103   103   103   103   103   103   103   103   103   103   103   103   103   103   103   103   103   103   103   103   103   103   103   103   103   103   103   103   103   103   103   103   103   103   103   103   103   103   103   103   103   103   103   103   103   103   103   103   103   103   103   103   103   103   103   103   103   103   103   103   103   103   103   103   103   103   103   103   103   103   103   103   103   103   103   103   103   103   103   103   103   103   103   103   103   103   103   103   103   103   103   103   103   103   103   103   103   103   103   103   103   103   103   103   103   103   103   103   103   103   103   103   103   103   103   103   103   103   103   103   103   103   103   103   103   103   103   103   103   103   103   103   103   103   103   103   103   103   103   103   103   103   103   103   103   103   103   103   103   103   103   103   103   103   103   103   103   103   103   103   103   103   103   103   103   103   103   103   103   103   103   103   103   103   103   103   103   103   103   103   103   103   103   103   103   103   103   103   103   103   103   103   103   103   103   103   103   103   103   103   103   103   103   103   103   103   103   103   103   103   103   103   103   103   103   103   103   103   103   103   103   103   103   103   103   103   103   103   103   103   103   103   103   103   103   103   103   103   103   103   103   103   103   103   103   103   103   103   103   103   103   103   103   103   103   103   103   103   103   103   103   103   103   103   103   103   103   103   103   103   103   103   103   103   103   103   103   103   103   103   103   103   103   103   103   103   103   103   103   103   103   103   103   103   103   103   103   103   103   103   103   103   103   103   103   103   103   103   103   103   103   103   103   103   103   103   103   103   103   103   103   103   103   103   103   103   103    |                       |           |                                       | 10 Gloucester Park Road, Onenunga     |                                                  |            | 136                                                   |
| Section 4 \$Q 643454                                                                                                                                                                                                                                                                                                                                                                                                                                                                                                                                                                                                                                                                                                                                                                                                                                                                                                                                                                                                                                                                                                                                                                                                                                                                                                                                                                                                                                                                                                                                                                                                                                                                                                                                                                                                                                                                                                                                                                                                                                                                                                         |                       |           |                                       | 31 Neilson Street, Onehunga           |                                                  |            | 16<br>102                                             |
| S5                                                                                                                                                                                                                                                                                                                                                                                                                                                                                                                                                                                                                                                                                                                                                                                                                                                                                                                                                                                                                                                                                                                                                                                                                                                                                                                                                                                                                                                                                                                                                                                                                                                                                                                                                                                                                                                                                                                                                                                                                                                                                                                           |                       |           |                                       |                                       |                                                  |            | 42                                                    |
| Section 1 SQ 463454                                                                                                                                                                                                                                                                                                                                                                                                                                                                                                                                                                                                                                                                                                                                                                                                                                                                                                                                                                                                                                                                                                                                                                                                                                                                                                                                                                                                                                                                                                                                                                                                                                                                                                                                                                                                                                                                                                                                                                                                                                                                                                          |                       |           |                                       |                                       |                                                  |            | 1552                                                  |
| 38                                                                                                                                                                                                                                                                                                                                                                                                                                                                                                                                                                                                                                                                                                                                                                                                                                                                                                                                                                                                                                                                                                                                                                                                                                                                                                                                                                                                                                                                                                                                                                                                                                                                                                                                                                                                                                                                                                                                                                                                                                                                                                                           |                       |           | Section 11 SO 463454                  |                                       | 108                                              | 108        | 108                                                   |
| 39                                                                                                                                                                                                                                                                                                                                                                                                                                                                                                                                                                                                                                                                                                                                                                                                                                                                                                                                                                                                                                                                                                                                                                                                                                                                                                                                                                                                                                                                                                                                                                                                                                                                                                                                                                                                                                                                                                                                                                                                                                                                                                                           |                       |           |                                       |                                       |                                                  |            | 40                                                    |
| 40   NA79D/208   Lof 5 DP 135212   55 Onehunga   23255   23255   330397   303397   303397   303397   303397   303397   303397   303397   303397   303397   303397   303397   303397   303397   303397   303397   303397   303397   303397   303397   303397   303397   303397   303397   303397   303397   303397   303397   303397   303397   303397   303397   303397   303397   303397   303397   303397   303397   303397   303397   303397   303397   303397   303397   303397   303397   303397   303397   303397   303397   303397   303397   303397   303397   303397   303397   303397   303397   303397   303397   303397   303397   303397   303397   303397   303397   303397   303397   303397   303397   303397   303397   303397   303397   303397   303397   303397   303397   303397   303397   303397   303397   303397   303397   303397   303397   303397   303397   303397   303397   303397   303397   303397   303397   303397   303397   303397   303397   303397   303397   303397   303397   303397   303397   303397   303397   303397   303397   303397   303397   303397   303397   303397   303397   303397   303397   303397   303397   303397   303397   303397   303397   303397   303397   303397   303397   303397   303397   303397   303397   303397   303397   303397   303397   303397   303397   303397   303397   303397   303397   303397   303397   303397   303397   303397   303397   303397   303397   303397   303397   303397   303397   303397   303397   303397   303397   303397   303397   303397   303397   303397   303397   303397   303397   303397   303397   303397   303397   303397   303397   303397   303397   303397   303397   303397   303397   303397   303397   303397   303397   303397   303397   303397   303397   303397   303397   303397   303397   303397   303397   303397   303397   303397   303397   303397   303397   303397   303397   303397   303397   303397   303397   303397   303397   303397   303397   303397   303397   303397   303397   303397   303397   303397   303397   303397   303397   303397   303397   303397   303397   |                       |           |                                       |                                       |                                                  |            | 38                                                    |
| 41                                                                                                                                                                                                                                                                                                                                                                                                                                                                                                                                                                                                                                                                                                                                                                                                                                                                                                                                                                                                                                                                                                                                                                                                                                                                                                                                                                                                                                                                                                                                                                                                                                                                                                                                                                                                                                                                                                                                                                                                                                                                                                                           |                       |           |                                       |                                       |                                                  |            | 20853                                                 |
| 42                                                                                                                                                                                                                                                                                                                                                                                                                                                                                                                                                                                                                                                                                                                                                                                                                                                                                                                                                                                                                                                                                                                                                                                                                                                                                                                                                                                                                                                                                                                                                                                                                                                                                                                                                                                                                                                                                                                                                                                                                                                                                                                           |                       |           |                                       |                                       |                                                  |            | 23255<br>30397                                        |
| 43 NA67C/132   Allot 1 Sec 50 VILL OF Onehunga   62 Onehunga Mall, Onehunga   7369   7369   438 NA67C/132   Allot 1 Sec 50 VILL OF Onehunga   62 Onehunga Mall, Onehunga   8007   8007   44   Part Allot 19 Sec 30 VILL OF Onehunga   45   45   45   45   45   45   45   4                                                                                                                                                                                                                                                                                                                                                                                                                                                                                                                                                                                                                                                                                                                                                                                                                                                                                                                                                                                                                                                                                                                                                                                                                                                                                                                                                                                                                                                                                                                                                                                                                                                                                                                                                                                                                                                   |                       |           |                                       | State Highway 20                      |                                                  |            | 21                                                    |
| 43a   NA67C/132   Allot 1 Sec 50 VILL OF Onehunga   62 Onehunga   Mall, Onehunga   8007   8007                                                                                                                                                                                                                                                                                                                                                                                                                                                                                                                                                                                                                                                                                                                                                                                                                                                                                                                                                                                                                                                                                                                                                                                                                                                                                                                                                                                                                                                                                                                                                                                                                                                                                                                                                                                                                                                                                                                                                                                                                               |                       |           |                                       | 62 Onehunga Mall, Onehunga            |                                                  |            | 7369                                                  |
| 45                                                                                                                                                                                                                                                                                                                                                                                                                                                                                                                                                                                                                                                                                                                                                                                                                                                                                                                                                                                                                                                                                                                                                                                                                                                                                                                                                                                                                                                                                                                                                                                                                                                                                                                                                                                                                                                                                                                                                                                                                                                                                                                           | 43a                   | NA67C/132 | Allot 1 Sec 50 VILL OF Onehunga       |                                       | 8007                                             | 8007       | 8007                                                  |
| 46                                                                                                                                                                                                                                                                                                                                                                                                                                                                                                                                                                                                                                                                                                                                                                                                                                                                                                                                                                                                                                                                                                                                                                                                                                                                                                                                                                                                                                                                                                                                                                                                                                                                                                                                                                                                                                                                                                                                                                                                                                                                                                                           |                       |           |                                       |                                       |                                                  |            | 45                                                    |
| 159                                                                                                                                                                                                                                                                                                                                                                                                                                                                                                                                                                                                                                                                                                                                                                                                                                                                                                                                                                                                                                                                                                                                                                                                                                                                                                                                                                                                                                                                                                                                                                                                                                                                                                                                                                                                                                                                                                                                                                                                                                                                                                                          |                       |           |                                       |                                       |                                                  |            | 27                                                    |
| 48 NA75C/79                                                                                                                                                                                                                                                                                                                                                                                                                                                                                                                                                                                                                                                                                                                                                                                                                                                                                                                                                                                                                                                                                                                                                                                                                                                                                                                                                                                                                                                                                                                                                                                                                                                                                                                                                                                                                                                                                                                                                                                                                                                                                                                  |                       |           |                                       | N. 7                                  |                                                  |            | 28                                                    |
| Part Allot 18 Sec 30 VILL OF Onehunga   21   21   25   25   25   26   27   27   27   28   28   28   28   28                                                                                                                                                                                                                                                                                                                                                                                                                                                                                                                                                                                                                                                                                                                                                                                                                                                                                                                                                                                                                                                                                                                                                                                                                                                                                                                                                                                                                                                                                                                                                                                                                                                                                                                                                                                                                                                                                                                                                                                                                  |                       |           |                                       |                                       |                                                  |            | 159<br>518                                            |
| 50 NA75C/79   Part Allot 17 Sec 30 VILL OF Onehunga   19 Onehunga Harbour Road, Onehunga   280   280   51   Part Allot 17 Sec 30 VILL OF Onehunga   1   1   1   1   1   1   1   1   1                                                                                                                                                                                                                                                                                                                                                                                                                                                                                                                                                                                                                                                                                                                                                                                                                                                                                                                                                                                                                                                                                                                                                                                                                                                                                                                                                                                                                                                                                                                                                                                                                                                                                                                                                                                                                                                                                                                                        |                       |           |                                       | 17 Orienunga Harbour Road, Orienunga  |                                                  |            | 21                                                    |
| 51                                                                                                                                                                                                                                                                                                                                                                                                                                                                                                                                                                                                                                                                                                                                                                                                                                                                                                                                                                                                                                                                                                                                                                                                                                                                                                                                                                                                                                                                                                                                                                                                                                                                                                                                                                                                                                                                                                                                                                                                                                                                                                                           |                       |           |                                       | 19 Onehunga Harbour Road. Onehunga    |                                                  |            | 280                                                   |
| 52 NA75C/79         Part Allot 17 Sec 30 VILL OF Onehunga         9         9           53         Part Allot 17 Sec 30 VILL OF Onehunga         15         15           54 NA75C/79         Part Allot 17 Sec 30 VILL OF Onehunga         21 Onehunga Harbour Road, Onehunga         242         242           55         Road         State Highway 20         833         833           56         Road         Neilson Street, Onehunga         709         709           57         Road         State Highway 20         258         258           58         Road         State Highway 20         36         36           59         Road         State Highway 20         149         149           60         Road         State Highway 20         707         707           61         Road         State Highway 20         707         707           62         Stopped Road Survey Office Plan 61058         3         3         3           63         NA68B/92         Lot 1 DP 118654         62 Onehunga Mall, Onehunga         872         872           64         Road         State Highway 20         573         573         573           65         Road         Neilson Street         287 <t< td=""><td></td><td></td><td></td><td>, , , , , , , , , , , , , , , , , , ,</td><td>1</td><td>1</td><td>1</td></t<>                                                                                                                                                                                                                                                                                                                                                                                                                                                                                                                                                                                                                                                                                                                                                                                |                       |           |                                       | , , , , , , , , , , , , , , , , , , , | 1                                                | 1          | 1                                                     |
| 54 NA75C/79         Part Allot 17 Sec 30 VILL OF Onehunga         21 Onehunga Harbour Road, Onehunga         242         242           55         Road         State Highway 20         833         833           56         Road         Neilson Street, Onehunga         709         709           57         Road         State Highway 20         258         258           58         Road         State Highway 20         36         36           59         Road         State Highway 20         149         149           60         Road         State Highway 20         707         707           61         Road         Onehunga Harbour Road, Onehunga         857         857           62         Stopped Road Survey Office Plan 61058         3         3         3           63         NA68B/92         Lot 1 DP 118654         62 Onehunga Mall, Onehunga         872         872           64         Road         State Highway 20         573         573         653           65         Road         Onehunga Mall         6537         6537         6537           66         Road         Neilson Street         287         287           67         Road         State Highway 20 </td <td></td> <td></td> <td>Part Allot 17 Sec 30 VILL OF Onehunga</td> <td></td> <td></td> <td></td> <td>9</td>                                                                                                                                                                                                                                                                                                                                                                                                                                                                                                                                                                                                                                                                                                                                                                                          |                       |           | Part Allot 17 Sec 30 VILL OF Onehunga |                                       |                                                  |            | 9                                                     |
| 55         Road         State Highway 20         833         833           56         Road         Neilson Street, Onehunga         709         709           57         Road         State Highway 20         258         258           58         Road         State Highway 20         36         36           59         Road         State Highway 20         149         149           60         Road         State Highway 20         707         707           61         Road         Onehunga Harbour Road, Onehunga         857         857           62         Stopped Road Survey Office Plan 61058         3         3         3           63         NA68B/92         Lot 1 DP 118654         62 Onehunga Mall, Onehunga         872         872           64         Road         State Highway 20         573         573           65         Road         Onehunga Mall         6537         6537           66         Road         Neilson Street         287         287           67         Road         State Highway 20         2639         2639           68         Road         State Highway 20         779         779           70         Road                                                                                                                                                                                                                                                                                                                                                                                                                                                                                                                                                                                                                                                                                                                                                                                                                                                                                                                                            |                       |           |                                       |                                       |                                                  |            | 15                                                    |
| 56         Road         Neilson Street, Onehunga         709         709           57         Road         State Highway 20         258         258           58         Road         State Highway 20         36         36           59         Road         State Highway 20         149         149           60         Road         State Highway 20         707         707           61         Road         Onehunga Harbour Road, Onehunga         857         857           62         Stopped Road Survey Office Plan 61058         3         3         3         3         3         3         3         3         3         3         3         3         3         3         3         3         3         3         3         3         3         3         3         3         3         3         3         3         3         3         3         3         3         3         3         3         3         3         3         3         3         3         3         3         3         3         3         3         3         3         3         3         3         3         3         3         3         3         3 </td <td></td> <td></td> <td></td> <td></td> <td></td> <td></td> <td>242</td>                                                                                                                                                                                                                                                                                                                                                                                                                                                                                                                                                                                                                                                                                                                                                                                                                                                                                          |                       |           |                                       |                                       |                                                  |            | 242                                                   |
| 57         Road         State Highway 20         258         258           58         Road         State Highway 20         36         36           59         Road         State Highway 20         149         149           60         Road         State Highway 20         707         707           61         Road         Onehunga Harbour Road, Onehunga         857         857           62         Stopped Road Survey Office Plan 61058         3         3         3           63         NA68B/92         Lot 1 DP 118654         62 Onehunga Mall, Onehunga         872         872           64         Road         State Highway 20         573         573           65         Road         Onehunga Mall         6537         6537           66         Road         Neilson Street         287         287           67         Road         State Highway 20         2639         2639           68         Road         State Highway 20         1795         1795           69         Road         State Highway 20         779         779           70         Road         Onehunga Mall         2342         2342           71         Road                                                                                                                                                                                                                                                                                                                                                                                                                                                                                                                                                                                                                                                                                                                                                                                                                                                                                                                                                   |                       |           |                                       |                                       |                                                  |            | 833                                                   |
| 58         Road         State Highway 20         36         36           59         Road         State Highway 20         149         149           60         Road         State Highway 20         707         707           61         Road         Onehunga Harbour Road, Onehunga         857         857           62         Stopped Road Survey Office Plan 61058         3         3         3           63         NA68B/92         Lot 1 DP 118654         62 Onehunga Mall, Onehunga         872         872           64         Road         State Highway 20         573         573           65         Road         Onehunga Mall         6537         6537           66         Road         Neilson Street         287         287           67         Road         State Highway 20         2639         2639           68         Road         State Highway 20         1795         1795           69         Road         State Highway 20         779         779           70         Road         Onehunga Mall         2342         2342           71         Road         Onehunga Harbour Road, Onehunga         1928         1928                                                                                                                                                                                                                                                                                                                                                                                                                                                                                                                                                                                                                                                                                                                                                                                                                                                                                                                                                            |                       |           |                                       |                                       |                                                  |            | 709<br>258                                            |
| 59         Road         State Highway 20         149         149           60         Road         State Highway 20         707         707           61         Road         Onehunga Harbour Road, Onehunga         857         857           62         Stopped Road Survey Office Plan 61058         3         3         3         3           63         NA68B/92         Lot 1 DP 118654         62 Onehunga Mall, Onehunga         872         872           64         Road         State Highway 20         573         573           65         Road         Onehunga Mall         6537         6537           66         Road         Neilson Street         287         287           67         Road         State Highway 20         2639         2639           68         Road         State Highway 20         1795         1795           69         Road         State Highway 20         779         779           70         Road         Onehunga Mall         2342         2342           71         Road         Onehunga Mall         2342         2472           72         Road         Onehunga Mall         200         1795         1795                                                                                                                                                                                                                                                                                                                                                                                                                                                                                                                                                                                                                                                                                                                                                                                                                                                                                                                                                       |                       |           |                                       |                                       |                                                  |            | 36                                                    |
| 60         Road         State Highway 20         707         707           61         Road         Onehunga Harbour Road, Onehunga         857         857           62         Stopped Road Survey Office Plan 61058         3         3         3           63 NA68B/92         Lot 1 DP 118654         62 Onehunga Mall, Onehunga         872         872           64         Road         State Highway 20         573         573           65         Road         Onehunga Mall         6537         6537           66         Road         Neilson Street         287         287           67         Road         State Highway 20         2639         2639           68         Road         State Highway 20         1795         1795           69         Road         State Highway 20         779         779           70         Road         Onehunga Mall         2342         2342           71         Road         State Highway 20         473         473           72         Road         Onehunga Harbour Road, Onehunga         1928         1928                                                                                                                                                                                                                                                                                                                                                                                                                                                                                                                                                                                                                                                                                                                                                                                                                                                                                                                                                                                                                                             |                       |           |                                       |                                       |                                                  |            | 149                                                   |
| 61         Road         Onehunga Harbour Road, Onehunga         857         857           62         Stopped Road Survey Office Plan 61058         3         3           63         NA68B/92         Lot 1 DP 118654         62 Onehunga Mall, Onehunga         872         872           64         Road         State Highway 20         573         573           65         Road         Onehunga Mall         6537         6537           66         Road         Neilson Street         287         287           67         Road         State Highway 20         2639         2639           68         Road         State Highway 20         1795         1795           69         Road         State Highway 20         779         779           70         Road         Onehunga Mall         2342         2342           71         Road         State Highway 20         473         473           72         Road         Onehunga Harbour Road, Onehunga         1928         1928                                                                                                                                                                                                                                                                                                                                                                                                                                                                                                                                                                                                                                                                                                                                                                                                                                                                                                                                                                                                                                                                                                                          |                       |           |                                       |                                       |                                                  |            | 707                                                   |
| 63     NA68B/92     Lot 1 DP 118654     62 Onehunga Mall, Onehunga     872     872       64     Road     State Highway 20     573     573       65     Road     Onehunga Mall     6537     6537       66     Road     Neilson Street     287     287       67     Road     State Highway 20     2639     2639       68     Road     State Highway 20     1795     1795       69     Road     State Highway 20     779     779       70     Road     Onehunga Mall     2342     2342       71     Road     State Highway 20     473     473       72     Road     Onehunga Harbour Road, Onehunga     1928     1928                                                                                                                                                                                                                                                                                                                                                                                                                                                                                                                                                                                                                                                                                                                                                                                                                                                                                                                                                                                                                                                                                                                                                                                                                                                                                                                                                                                                                                                                                                           | 61                    |           | Road                                  |                                       |                                                  |            | 857                                                   |
| 64         Road         State Highway 20         573         573           65         Road         Onehunga Mall         6537         6537           66         Road         Neilson Street         287         287           67         Road         State Highway 20         2639         2639           68         Road         State Highway 20         1795         1795           69         Road         State Highway 20         779         779           70         Road         Onehunga Mall         2342         2342           71         Road         State Highway 20         473         473           72         Road         Onehunga Harbour Road, Onehunga         1928         1928                                                                                                                                                                                                                                                                                                                                                                                                                                                                                                                                                                                                                                                                                                                                                                                                                                                                                                                                                                                                                                                                                                                                                                                                                                                                                                                                                                                                                    |                       |           |                                       |                                       |                                                  |            | 3                                                     |
| 65         Road         Onehunga Mall         6537         6537           66         Road         Neilson Street         287         287           67         Road         State Highway 20         2639         2639           68         Road         State Highway 20         1795         1795           69         Road         State Highway 20         779         779           70         Road         Onehunga Mall         2342         2342           71         Road         State Highway 20         473         473           72         Road         Onehunga Harbour Road, Onehunga         1928         1928                                                                                                                                                                                                                                                                                                                                                                                                                                                                                                                                                                                                                                                                                                                                                                                                                                                                                                                                                                                                                                                                                                                                                                                                                                                                                                                                                                                                                                                                                               |                       |           |                                       |                                       |                                                  |            | 872                                                   |
| 66     Road     Neilson Street     287     287       67     Road     State Highway 20     2639     2639       68     Road     State Highway 20     1795     1795       69     Road     State Highway 20     779     779       70     Road     Onehunga Mall     2342     2342       71     Road     State Highway 20     473     473       72     Road     Onehunga Harbour Road, Onehunga     1928     1928                                                                                                                                                                                                                                                                                                                                                                                                                                                                                                                                                                                                                                                                                                                                                                                                                                                                                                                                                                                                                                                                                                                                                                                                                                                                                                                                                                                                                                                                                                                                                                                                                                                                                                                 |                       |           |                                       |                                       |                                                  |            | 573<br>6537                                           |
| 67         Road         State Highway 20         2639         2639           68         Road         State Highway 20         1795         1795           69         Road         State Highway 20         779         779           70         Road         Onehunga Mall         2342         2342           71         Road         State Highway 20         473         473           72         Road         Onehunga Harbour Road, Onehunga         1928         1928                                                                                                                                                                                                                                                                                                                                                                                                                                                                                                                                                                                                                                                                                                                                                                                                                                                                                                                                                                                                                                                                                                                                                                                                                                                                                                                                                                                                                                                                                                                                                                                                                                                  |                       |           |                                       |                                       |                                                  |            | 287                                                   |
| 68         Road         State Highway 20         1795         1795           69         Road         State Highway 20         779         779           70         Road         Onehunga Mall         2342         2342           71         Road         State Highway 20         473         473           72         Road         Onehunga Harbour Road, Onehunga         1928         1928                                                                                                                                                                                                                                                                                                                                                                                                                                                                                                                                                                                                                                                                                                                                                                                                                                                                                                                                                                                                                                                                                                                                                                                                                                                                                                                                                                                                                                                                                                                                                                                                                                                                                                                               |                       |           |                                       |                                       |                                                  |            | 2639                                                  |
| 69         Road         State Highway 20         779         779           70         Road         Onehunga Mall         2342         2342           71         Road         State Highway 20         473         473           72         Road         Onehunga Harbour Road, Onehunga         1928         1928                                                                                                                                                                                                                                                                                                                                                                                                                                                                                                                                                                                                                                                                                                                                                                                                                                                                                                                                                                                                                                                                                                                                                                                                                                                                                                                                                                                                                                                                                                                                                                                                                                                                                                                                                                                                            |                       |           |                                       |                                       |                                                  |            | 1795                                                  |
| 70         Road         Onehunga Mall         2342         2342           71         Road         State Highway 20         473         473           72         Road         Onehunga Harbour Road, Onehunga         1928         1928                                                                                                                                                                                                                                                                                                                                                                                                                                                                                                                                                                                                                                                                                                                                                                                                                                                                                                                                                                                                                                                                                                                                                                                                                                                                                                                                                                                                                                                                                                                                                                                                                                                                                                                                                                                                                                                                                       | 69                    |           | Road                                  | State Highway 20                      | 779                                              | 779        | 779                                                   |
| 72         Road         Onehunga Harbour Road, Onehunga         1928         1928                                                                                                                                                                                                                                                                                                                                                                                                                                                                                                                                                                                                                                                                                                                                                                                                                                                                                                                                                                                                                                                                                                                                                                                                                                                                                                                                                                                                                                                                                                                                                                                                                                                                                                                                                                                                                                                                                                                                                                                                                                            | 70                    |           |                                       |                                       |                                                  |            | 2342                                                  |
|                                                                                                                                                                                                                                                                                                                                                                                                                                                                                                                                                                                                                                                                                                                                                                                                                                                                                                                                                                                                                                                                                                                                                                                                                                                                                                                                                                                                                                                                                                                                                                                                                                                                                                                                                                                                                                                                                                                                                                                                                                                                                                                              |                       |           |                                       |                                       |                                                  |            | 473                                                   |
| ן יאן Part Lot 2 אר אווע און אין אין אין אין אין אין אין אין אין אי                                                                                                                                                                                                                                                                                                                                                                                                                                                                                                                                                                                                                                                                                                                                                                                                                                                                                                                                                                                                                                                                                                                                                                                                                                                                                                                                                                                                                                                                                                                                                                                                                                                                                                                                                                                                                                                                                                                                                                                                                                                          |                       |           |                                       |                                       |                                                  |            | 1928                                                  |
| 74 NA79D/206 Lot 3 DP 135212 Onehunga Harbour Road, Onehunga 2496 2496                                                                                                                                                                                                                                                                                                                                                                                                                                                                                                                                                                                                                                                                                                                                                                                                                                                                                                                                                                                                                                                                                                                                                                                                                                                                                                                                                                                                                                                                                                                                                                                                                                                                                                                                                                                                                                                                                                                                                                                                                                                       |                       |           |                                       |                                       |                                                  |            | 10<br>2496                                            |