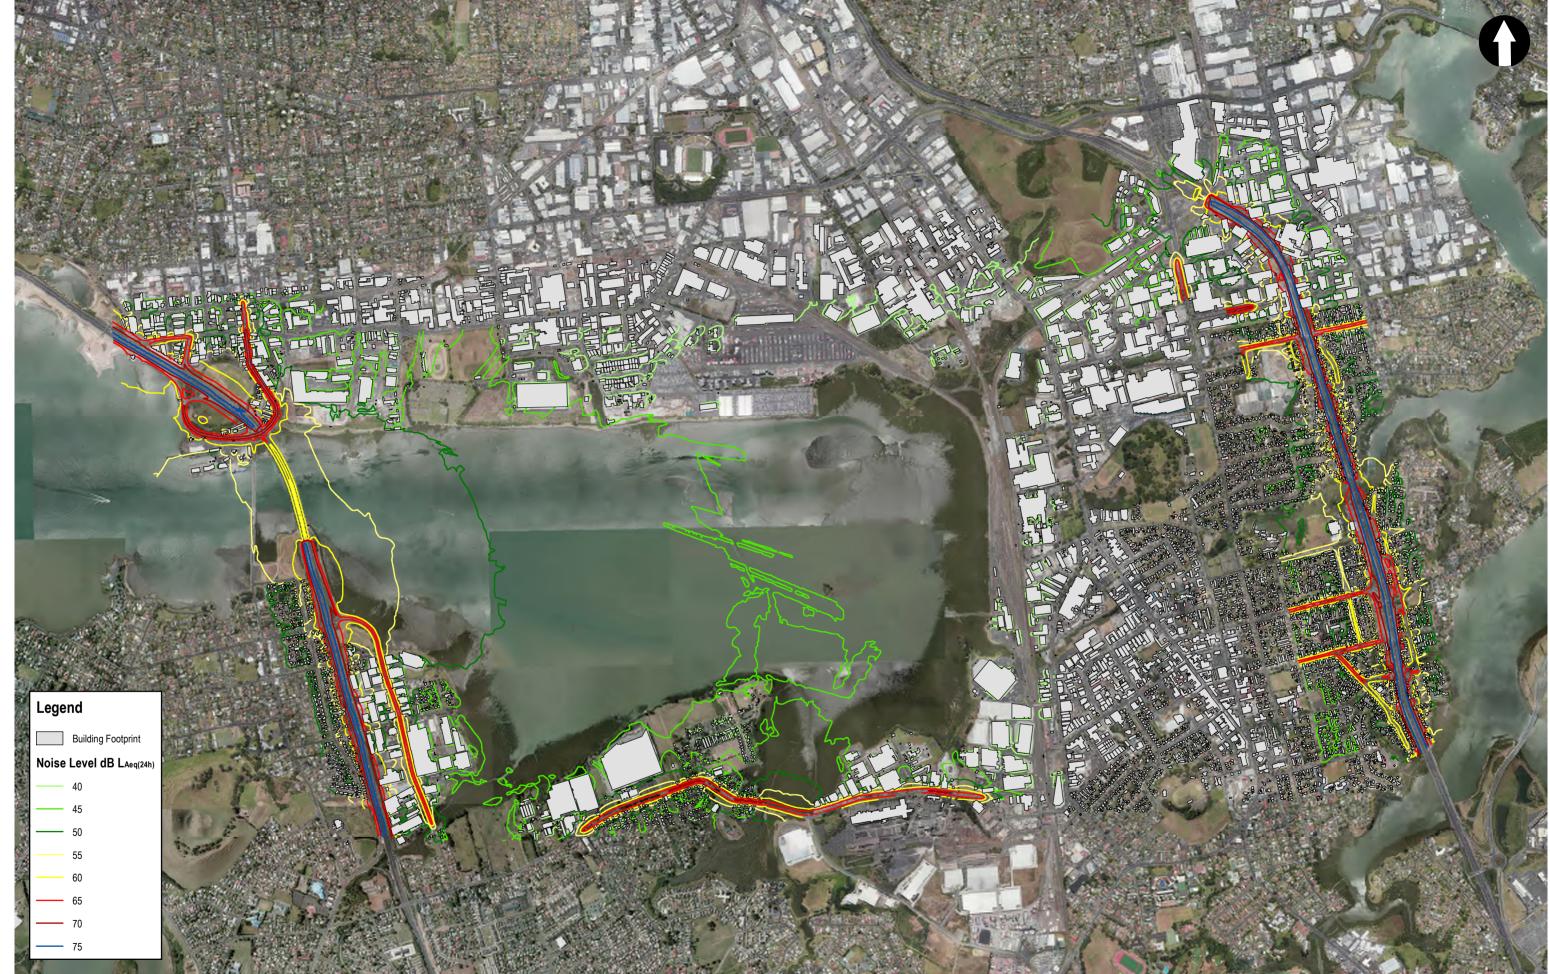

|        |                                        |              |           |          |                   | DISCLAIMER The information shown on this drawing is solely for the purpose of supporting application under the RMA for resource consents and/ or designations. |                       |
|--------|----------------------------------------|--------------|-----------|----------|-------------------|----------------------------------------------------------------------------------------------------------------------------------------------------------------|-----------------------|
| Α      | ISSUED FOR INFORMATION ONLY            | Вар          | SW        | SW       | 20/10/16          | All information shown is subject to final design and review for compliance with any approved consents                                                          |                       |
| No     | Issued Status                          | Drawn        | Check'd   | App'd    | Date              | and/ or designations. This Drawing must not be used for construction.                                                                                          |                       |
| Plot D | ate: 20/10/2016 Plotted by: Ben Peyton | File: W:\CAI | D\ArcGIS\ | TGI\55_V | Vorkspaces\01_mxd | \Noise & Vibration (NV)\DRAFTS\GIS-NV-AEE-071-Existing-Noise                                                                                                   | se-Model-Overview.mxd |

| East West Lin | k |
|---------------|---|
|---------------|---|

| Drawn Designed  | Drafting Check  Design Check | Reviewed<br>Design Manager | r       | Approved<br>Alliance Manager | Drawing Title  | NOISE AND VIBRATION<br>Existing Noise Model<br>Overview |         |
|-----------------|------------------------------|----------------------------|---------|------------------------------|----------------|---------------------------------------------------------|---------|
| Scale: 1:20,000 | Original Size:               |                            | Contrac | ct No<br>PA4041              | Drawing Number | GIS-NV-AEE-054                                          | Rev No. |