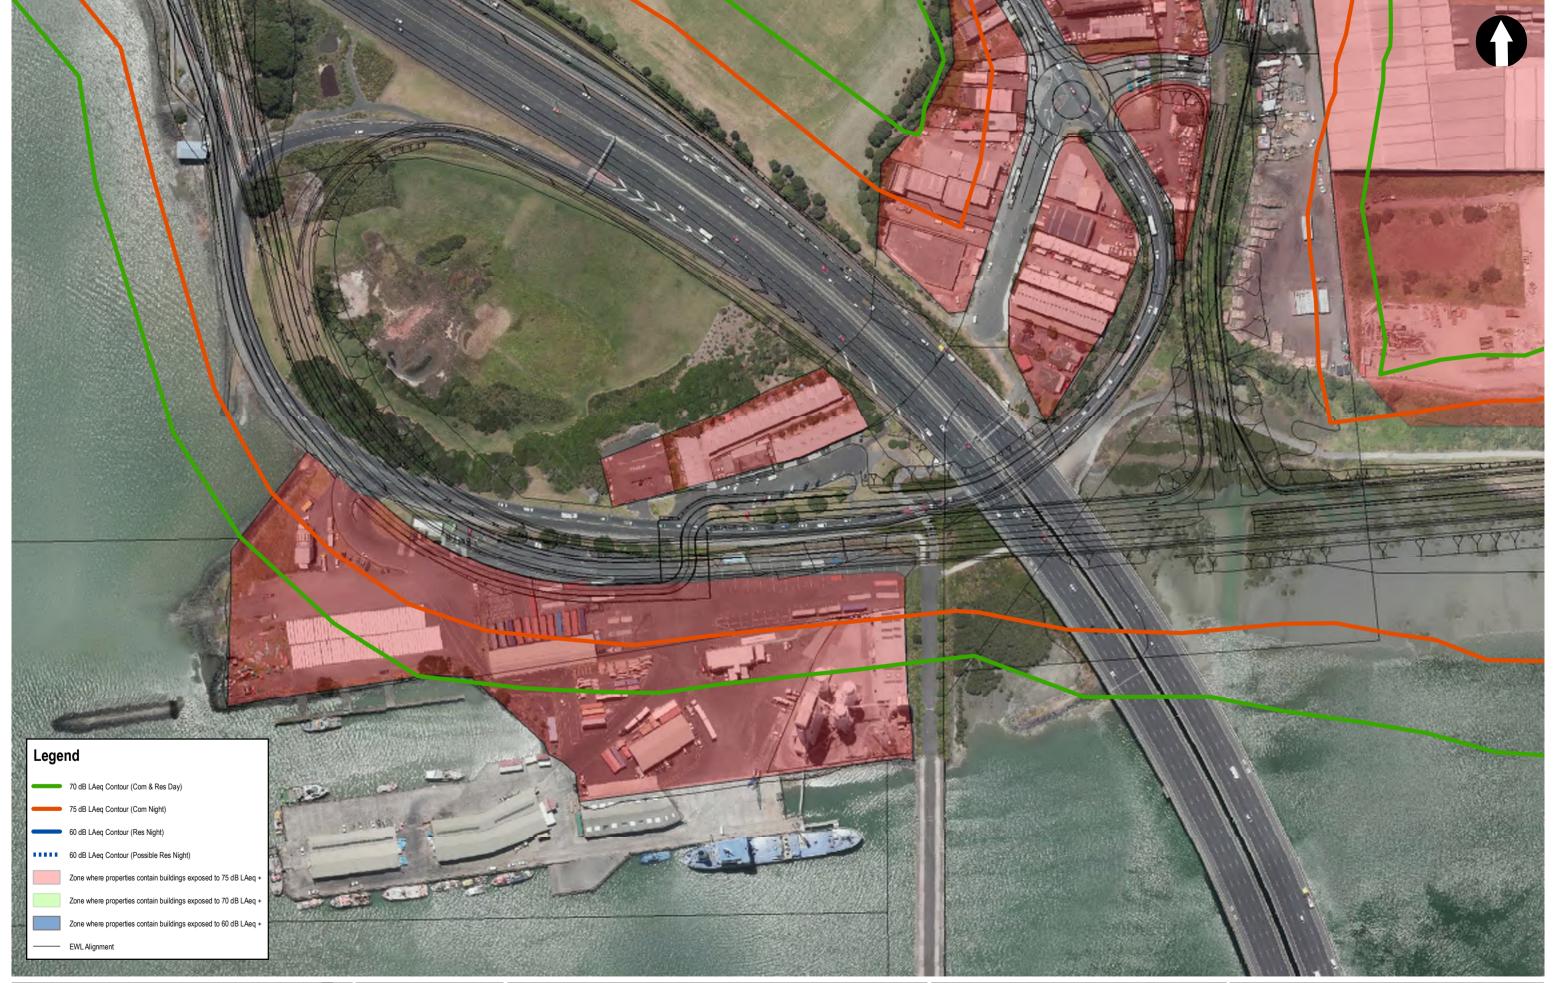

| East West Link |  |
|----------------|--|
|----------------|--|

| rawn          | Drafting Check       |    |            | roved<br>nce Manager | Drawing Title  | NOISE AND VIBRATION |  |
|---------------|----------------------|----|------------|----------------------|----------------|---------------------|--|
| esigned       | Design Check         |    |            |                      |                | Construction Noise  |  |
| cale: 1:2,000 | Original Size:<br>A3 | Co | ontract No | PA4041               | Drawing Number | GIS-NV-AEE-003      |  |