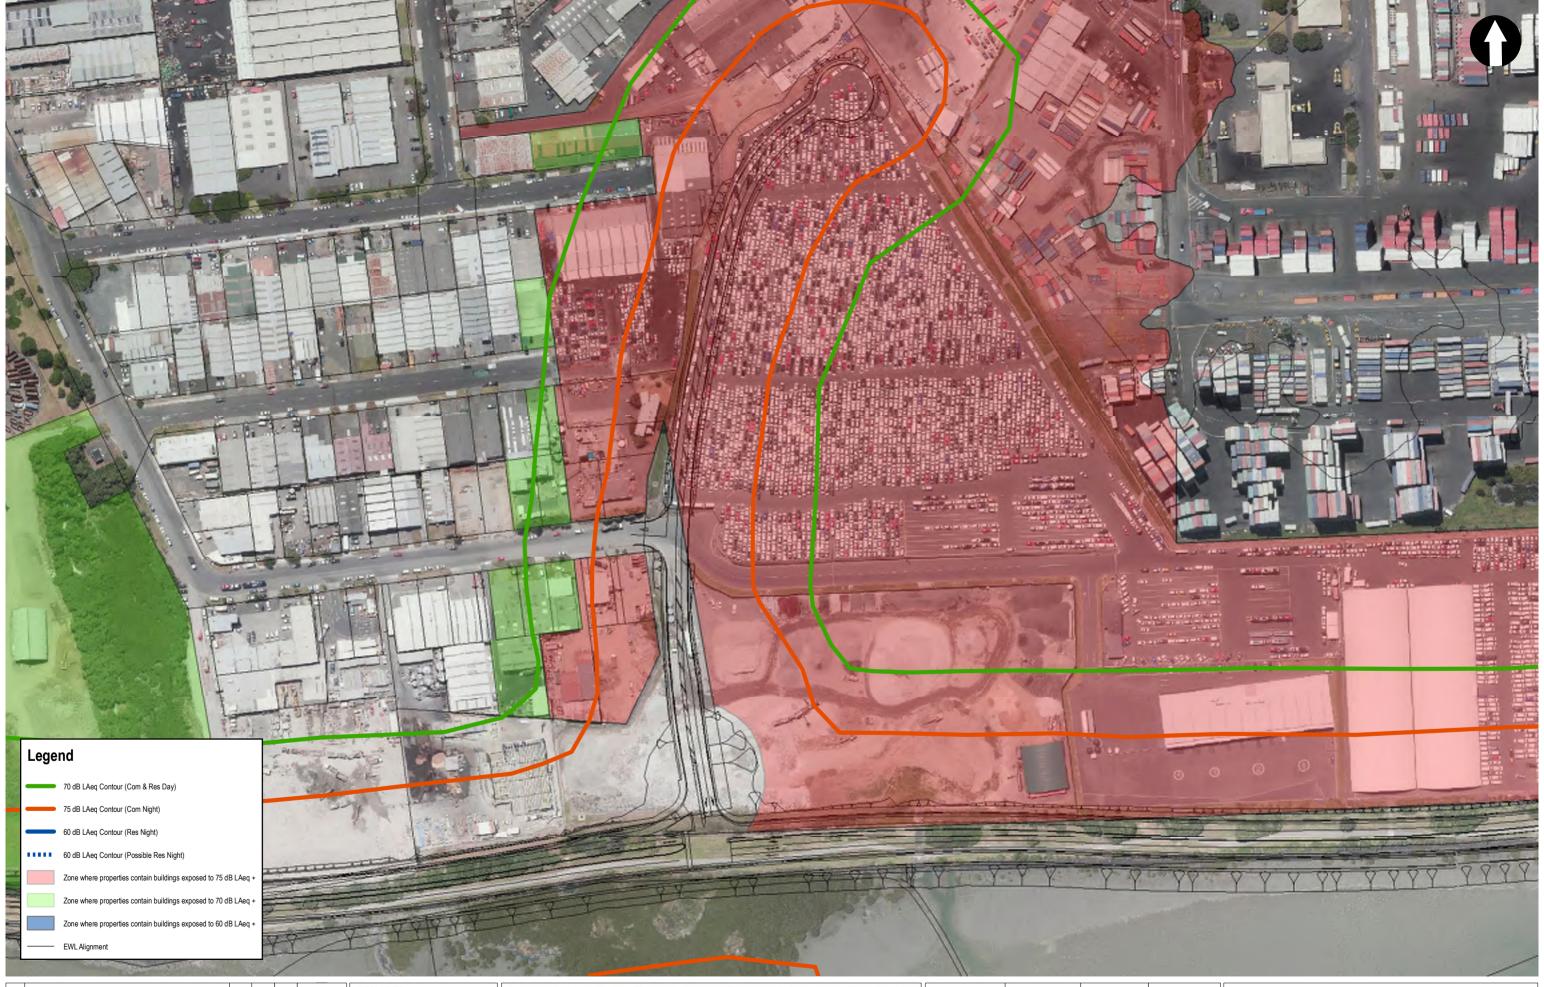

| East | Wes  | t Link |
|------|------|--------|
| Last | Tres | CEIIIK |

| Drawn          | Drafting Check       | Reviewed<br>Design Manager | Approved<br>Alliance Manager |        | Drawing Title  | NOISE AND VIBRATION |         |  |
|----------------|----------------------|----------------------------|------------------------------|--------|----------------|---------------------|---------|--|
| Designed       | Design Check         |                            |                              |        |                | Construction Noise  |         |  |
| Scale: 1:2,000 | Original Size:<br>A3 | С                          | Contrac                      | PA4041 | Drawing Number | GIS-NV-AEE-005      | Rev No. |  |

| Α  | ISSUED FOR INFORMATION ONLY | Вар   | SW      | SW    | 15/11/16 |
|----|-----------------------------|-------|---------|-------|----------|
| No | Issued Status               | Drawn | Check'd | App'd | Date     |