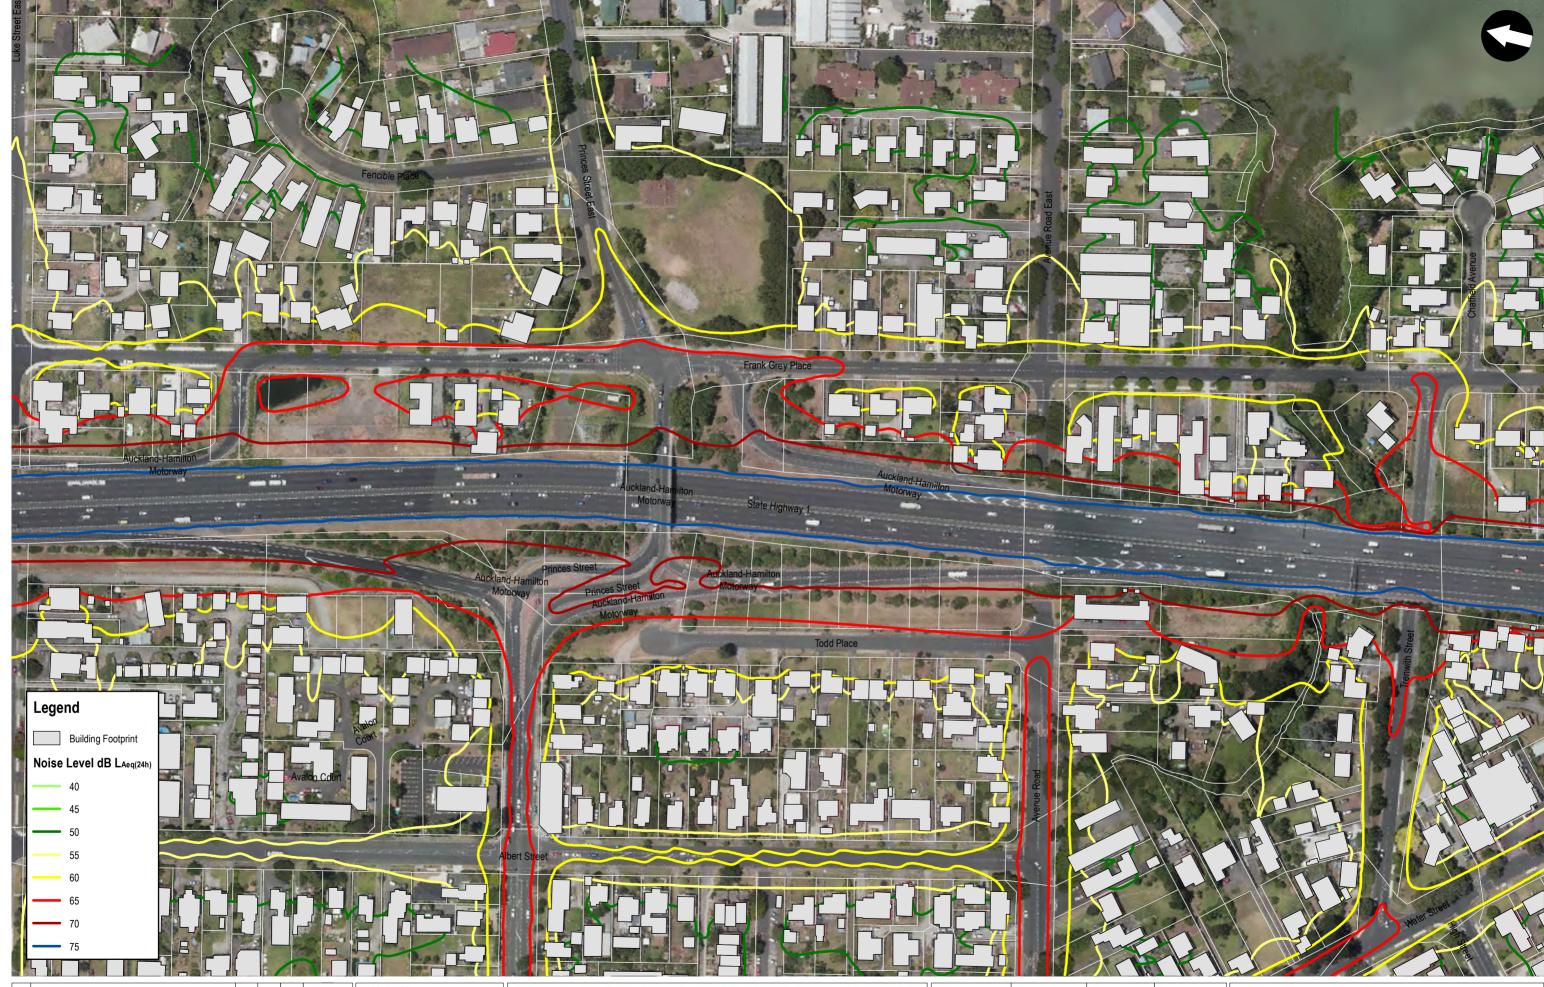

TRANSPORT AGENCY WAKA KOTAHI

| East West Link |
|----------------|
|----------------|

| Drawn         | Drafting Check | Reviewed<br>Design Manager | Approved<br>Alliance Manager | Drawing Title  | NOISE AND VIBRATION |         |
|---------------|----------------|----------------------------|------------------------------|----------------|---------------------|---------|
| Designed      | Design Check   |                            |                              |                | Construction Noise  |         |
| cale: 1:2,000 | Original Size: | Co                         | ontract No<br>PA404          | Drawing Number | GIS-NV-AEE-002      | Rev No. |
|               | A3             |                            | FA404                        | '              |                     | ^       |

Zone where properties contain buildings exposed to 60 dB LAeq +

DISCLAIMER

DISCLAIMER

The information shown on this drawing is solely for the purpose of supporting application under the RMA for resource consents and/or designations.