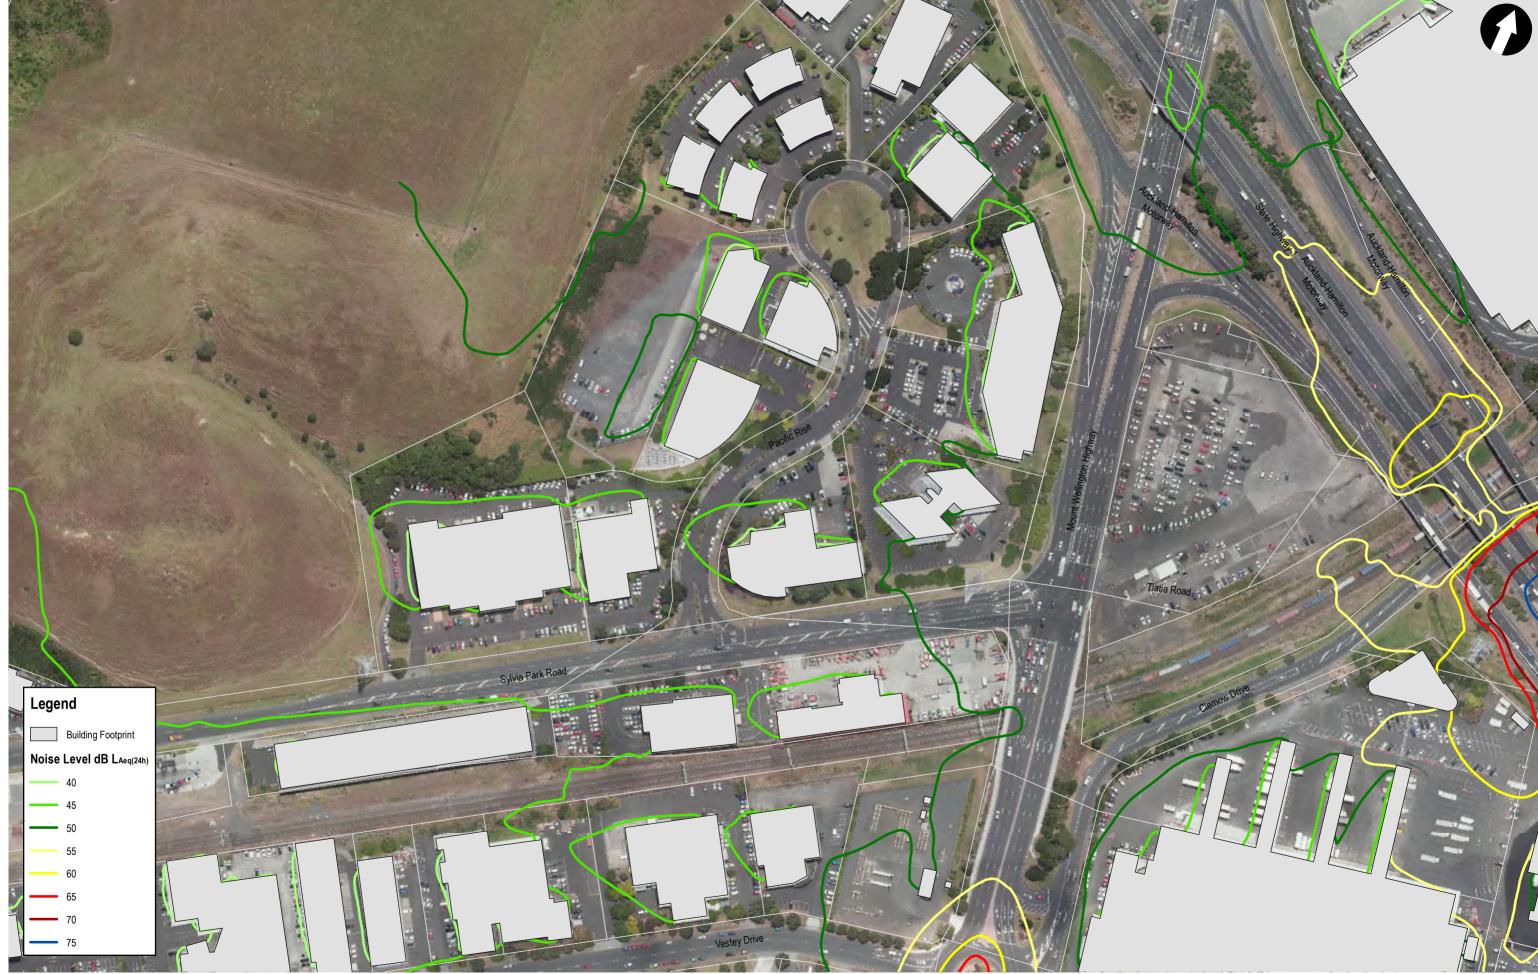

| East West Lin | k |
|---------------|---|
|---------------|---|

| Drawn Designed  | Drafting Check  Design Check | Reviewed<br>Design Manager | r       | Approved<br>Alliance Manager | Drawing Title  | NOISE AND VIBRATION<br>Existing Noise Model<br>Overview |         |
|-----------------|------------------------------|----------------------------|---------|------------------------------|----------------|---------------------------------------------------------|---------|
| Scale: 1:20,000 | Original Size:               |                            | Contrac | ct No<br>PA4041              | Drawing Number | GIS-NV-AEE-054                                          | Rev No. |