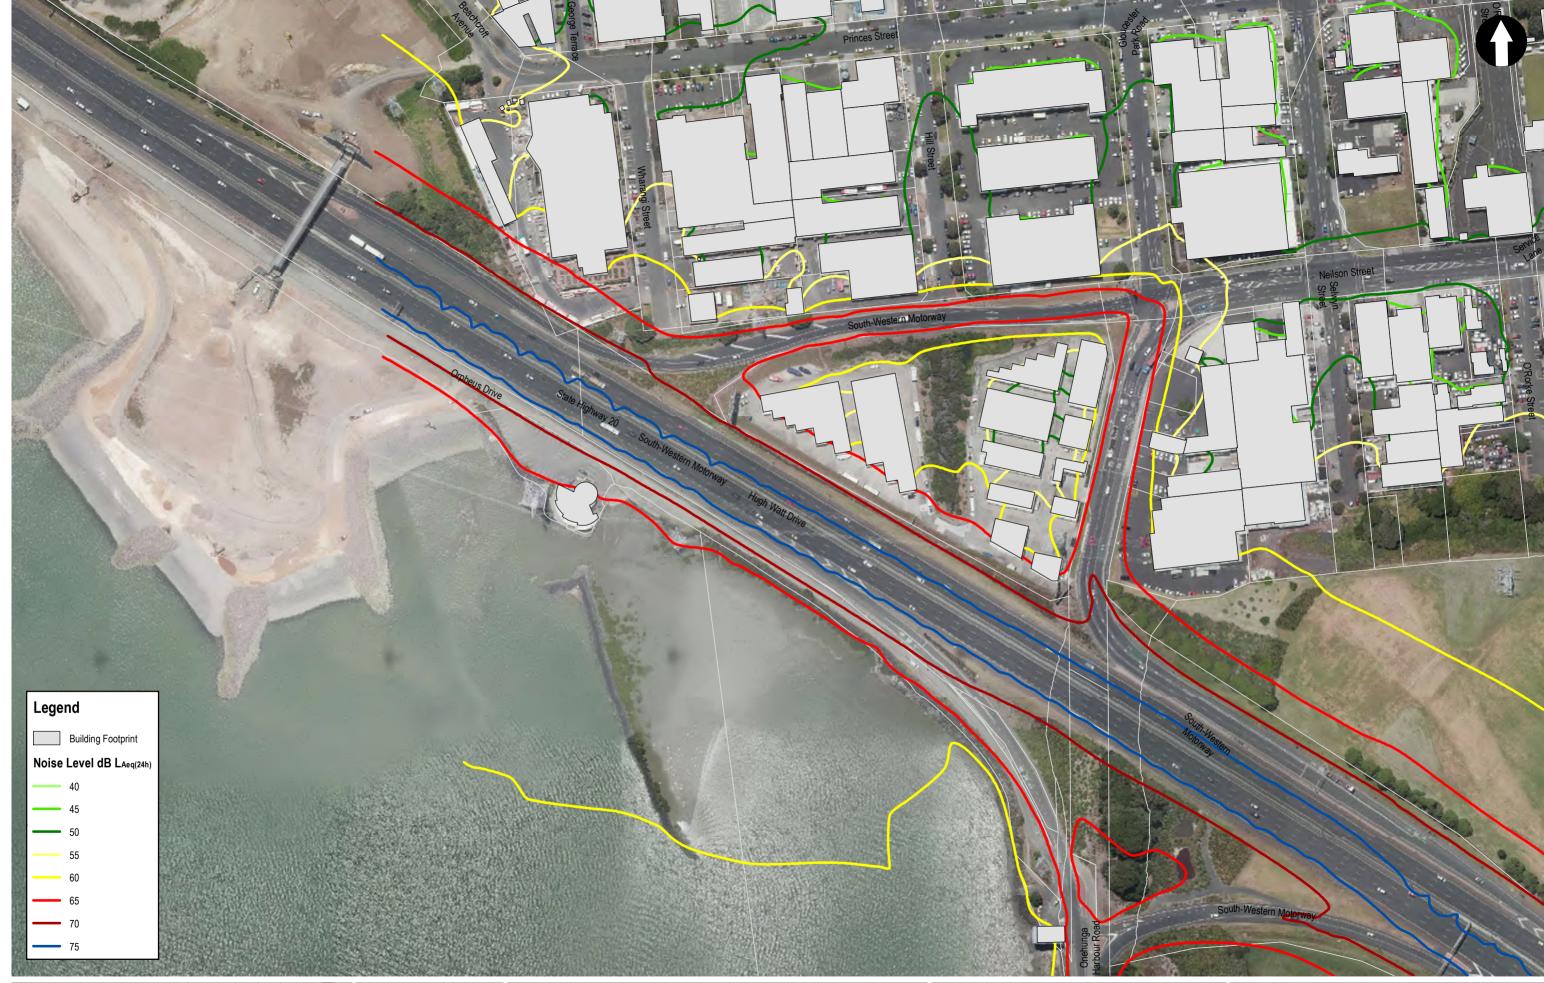

Bap SW SW 20/10/16

Drawn Check'd App'd Date

File: W:\CAD\ArcGIS\TG|I55\_Workspaces\01\_mxd\Noise & Vibration (NV)\DRAFTS\GIS-NV-AEE-004-Existing-Noise-Model.mxd A ISSUED FOR INFORMATION ONLY

DISCLAIMER

TRANSPORT AGENCY WAKA KOTAHI

| Drawn          | Drafting Check Reviewed Design Man |   |         | Approved<br>Alliance Manager | Drawing Title  | NOISE AND VIBRATION  |
|----------------|------------------------------------|---|---------|------------------------------|----------------|----------------------|
| Designed       | Design Check                       |   |         |                              |                | Existing Noise Model |
| Scale: 1:2,000 | Original Size:<br>A3               | С | Contrac | PA4041                       | Drawing Number | GIS-NV-AEE-055       |