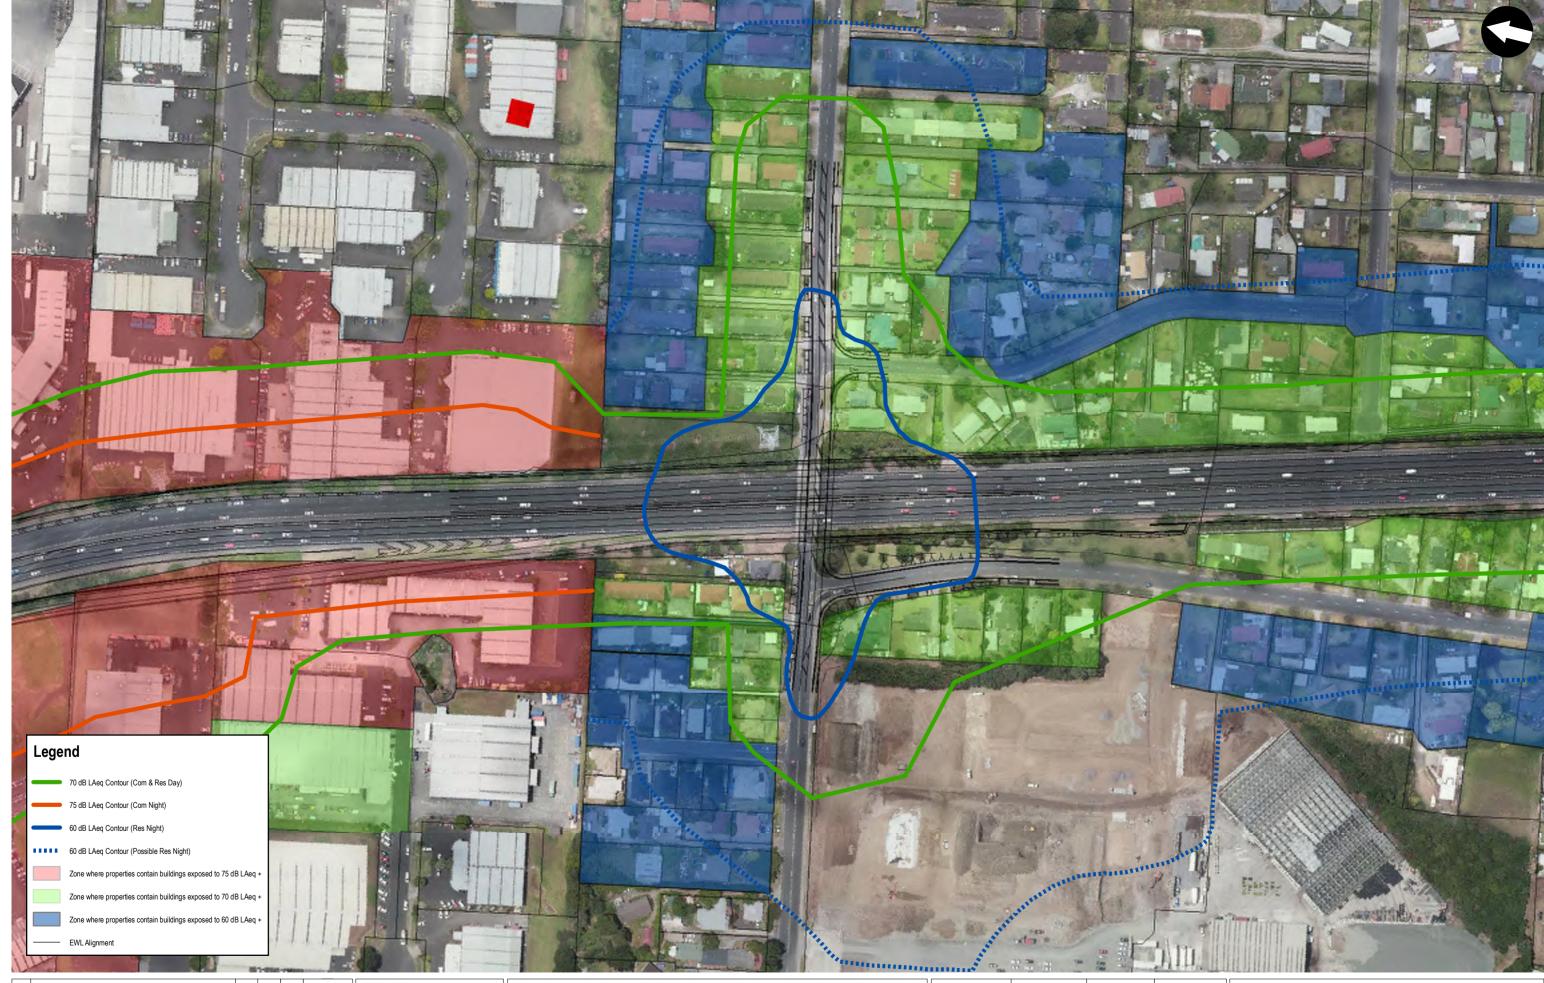

| East West Link |  |
|----------------|--|
|----------------|--|

| rawn          | Drafting Check       |    |            | roved<br>nce Manager | Drawing Title  | NOISE AND VIBRATION |  |
|---------------|----------------------|----|------------|----------------------|----------------|---------------------|--|
| esigned       | Design Check         |    |            |                      |                | Construction Noise  |  |
| cale: 1:2,000 | Original Size:<br>A3 | Co | ontract No | PA4041               | Drawing Number | GIS-NV-AEE-003      |  |