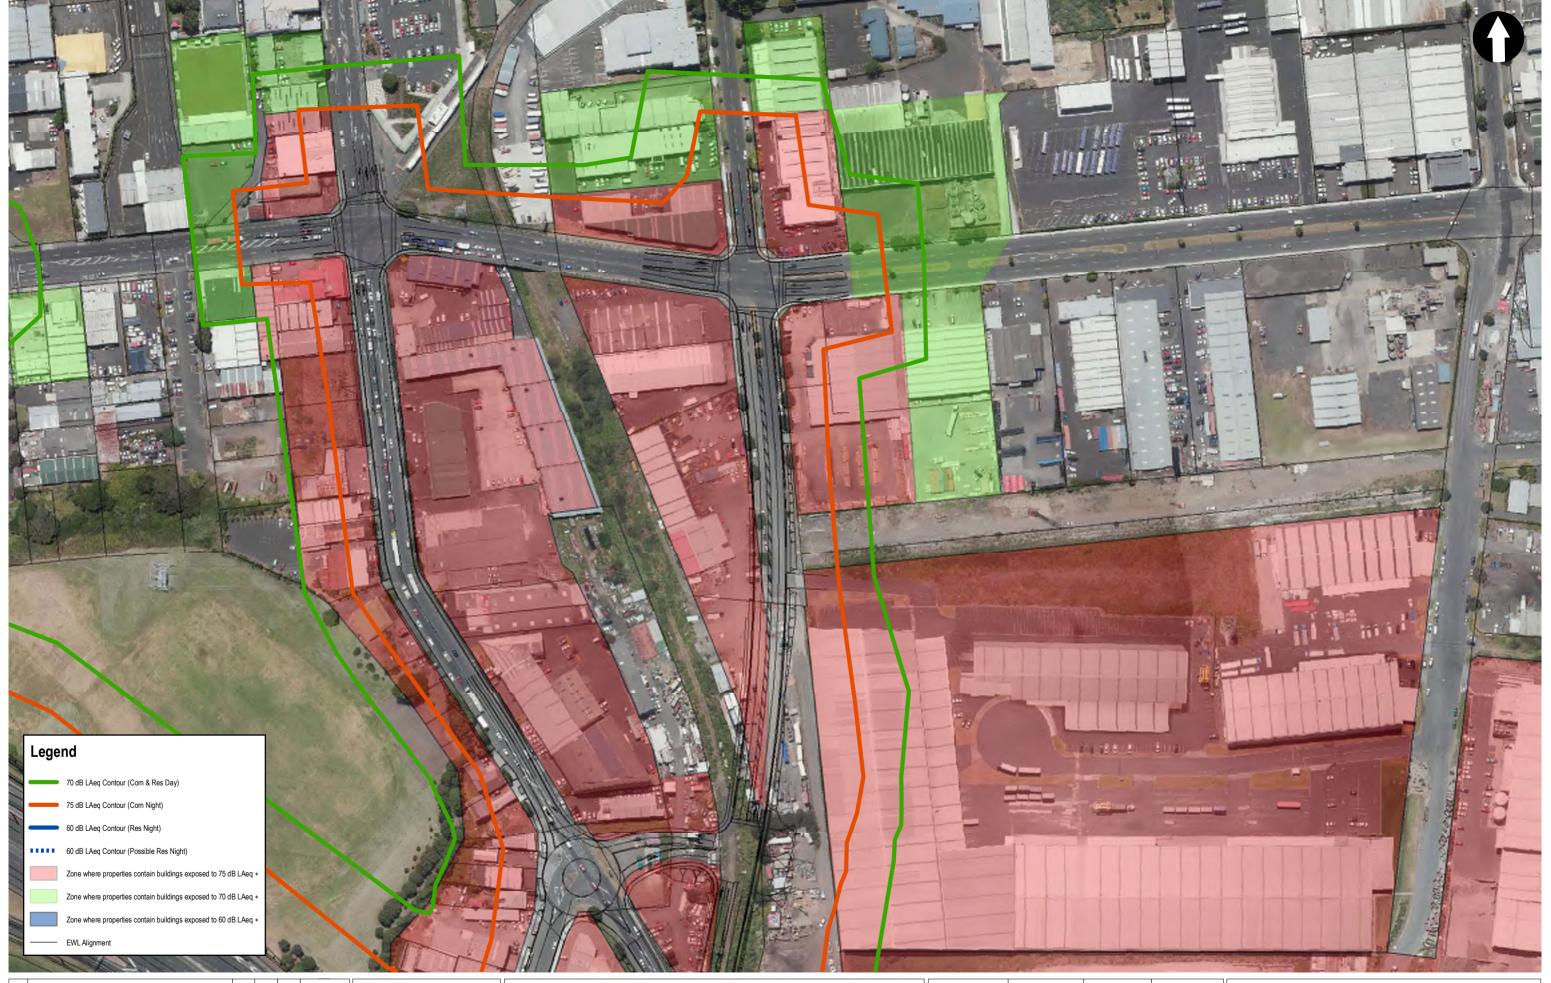

|   | Drawing Title  | NOISE AND VIBRATION Construction Noise |         |
|---|----------------|----------------------------------------|---------|
| 1 | Drawing Number | GIS-NV-AEE-007                         | Rev No. |