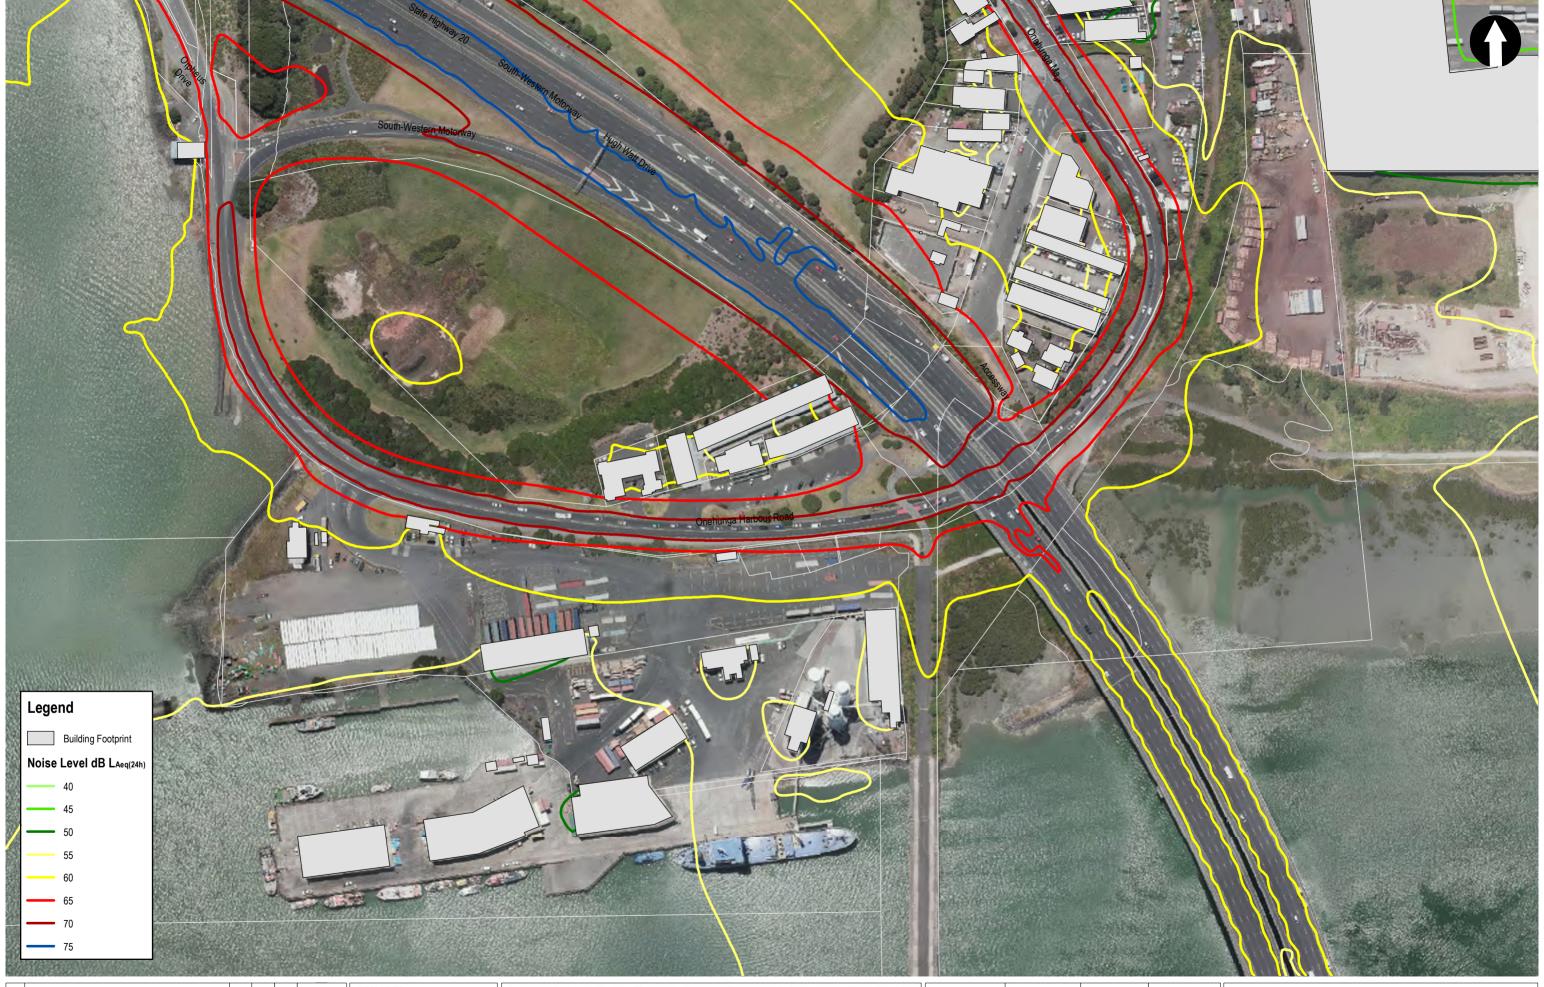

|        |                                        |             |          |           |                    | DISCLAIMER                                                                                                     |               |
|--------|----------------------------------------|-------------|----------|-----------|--------------------|----------------------------------------------------------------------------------------------------------------|---------------|
|        |                                        |             |          |           |                    | The information shown on this drawing is solely for the<br>purpose of supporting application under the RMA for |               |
|        |                                        |             |          |           |                    | resource consents and/ or designations.  All information shown is subject to final design and                  |               |
| Α      | ISSUED FOR INFORMATION ONLY            | Вар         | SW       | SW        | 20/10/16           | review for compliance with any approved consents                                                               |               |
| No     | Issued Status                          | Drawn       | Check'd  | App'd     | Date               | and/ or designations.  This Drawing must not be used for construction.                                         |               |
| Plot D | ate: 20/10/2016 Plotted by: Ben Peyton | File: W:\CA | D\ArcGIS | \TGI\55_\ | Vorkspaces\01_mxd\ | Noise & Vibration (NV)\DRAFTS\GIS-NV-AEE-004-Existing-Noi                                                      | ise-Model.mxd |
|        |                                        |             |          |           |                    |                                                                                                                |               |

| East West Link |
|----------------|
|----------------|

| Drawn          | Drafting Check       | Reviewed<br>Design Manager |         | Approved<br>Alliance Manager | Drawing Title NOISE AND VIBRATION |                      |         |
|----------------|----------------------|----------------------------|---------|------------------------------|-----------------------------------|----------------------|---------|
| Designed       | Design Check         |                            |         |                              |                                   | Existing Noise Model |         |
| Scale: 1:2,000 | Original Size:<br>A3 | C                          | Contrac | PA4041                       | Drawing Number                    | GIS-NV-AEE-056       | Rev No. |