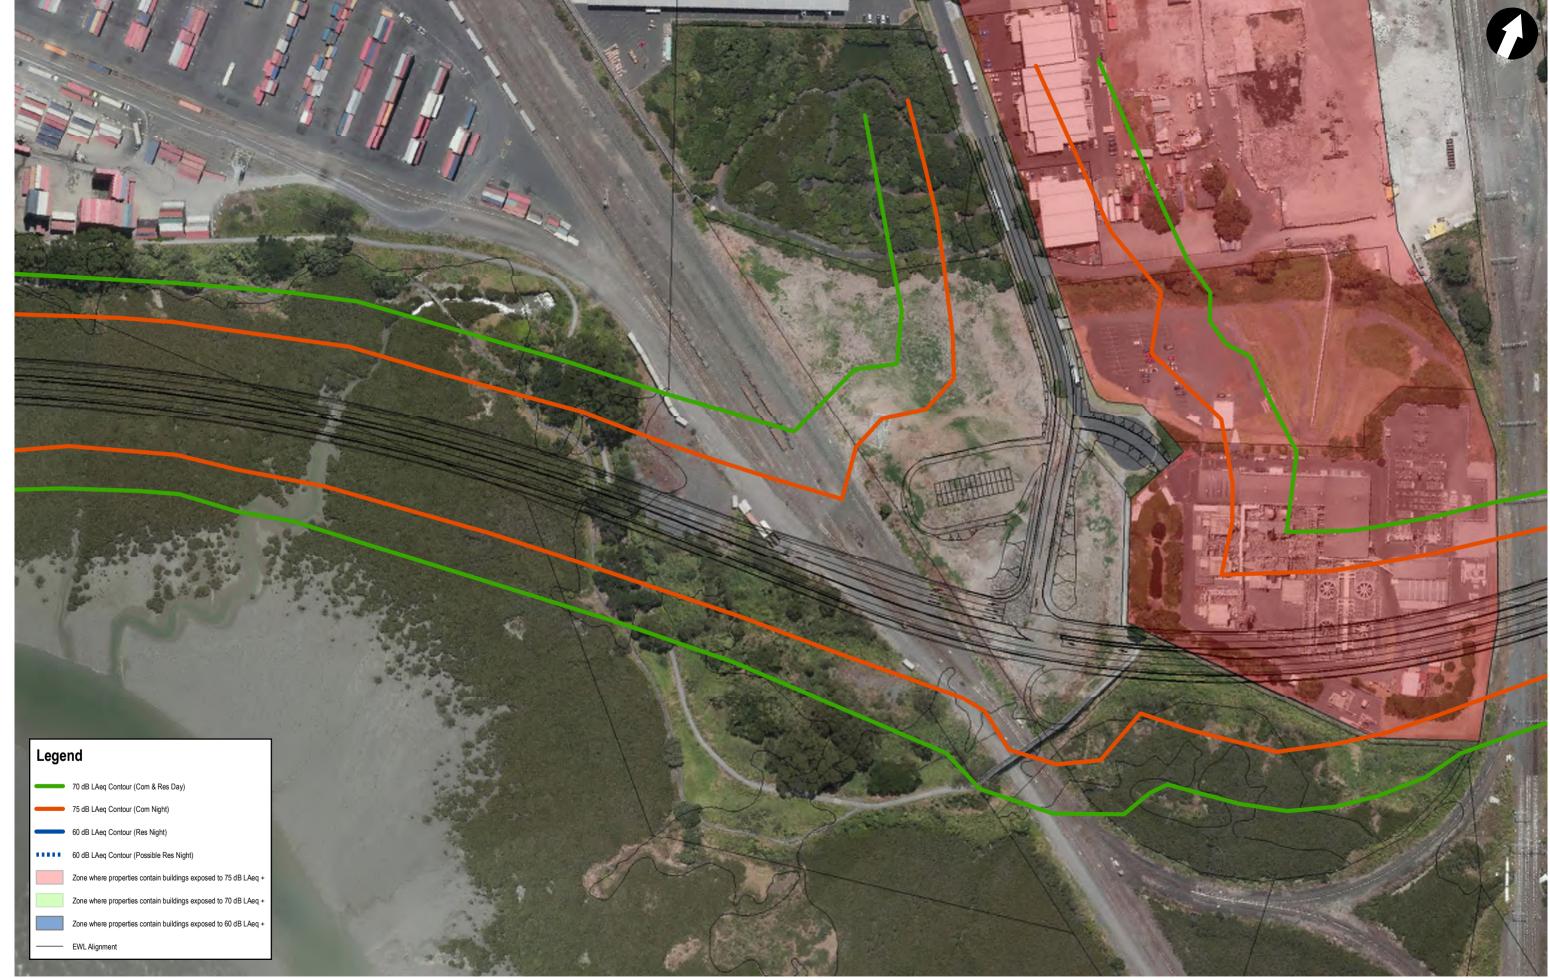

| A      | ISSUED FOR INFORMATION ONLY Issued Status | Bap<br>Drawn | SW<br>Check'd | SW<br>App'd | 15/11/16<br>Date | DISC LAIMER  The information shown on this drawing is solely for the purpose of supporting application under the RMA for resource consents and or designations.  All information shown is subject to final design and review for compliance with any approved consents and/ or designations.  This Drawing must not be used for construction. |      |
|--------|-------------------------------------------|--------------|---------------|-------------|------------------|-----------------------------------------------------------------------------------------------------------------------------------------------------------------------------------------------------------------------------------------------------------------------------------------------------------------------------------------------|------|
| Plot D | Plotted by: Ben Peyton                    | File: W:\C   | AD\ArcGIS     | \TGI\55_\   | Vorkspaces\01_mx | d\Noise & Vibration (NV)\DRAFTS\GIS-NV-AEE-001-Construction-No                                                                                                                                                                                                                                                                                | oise |