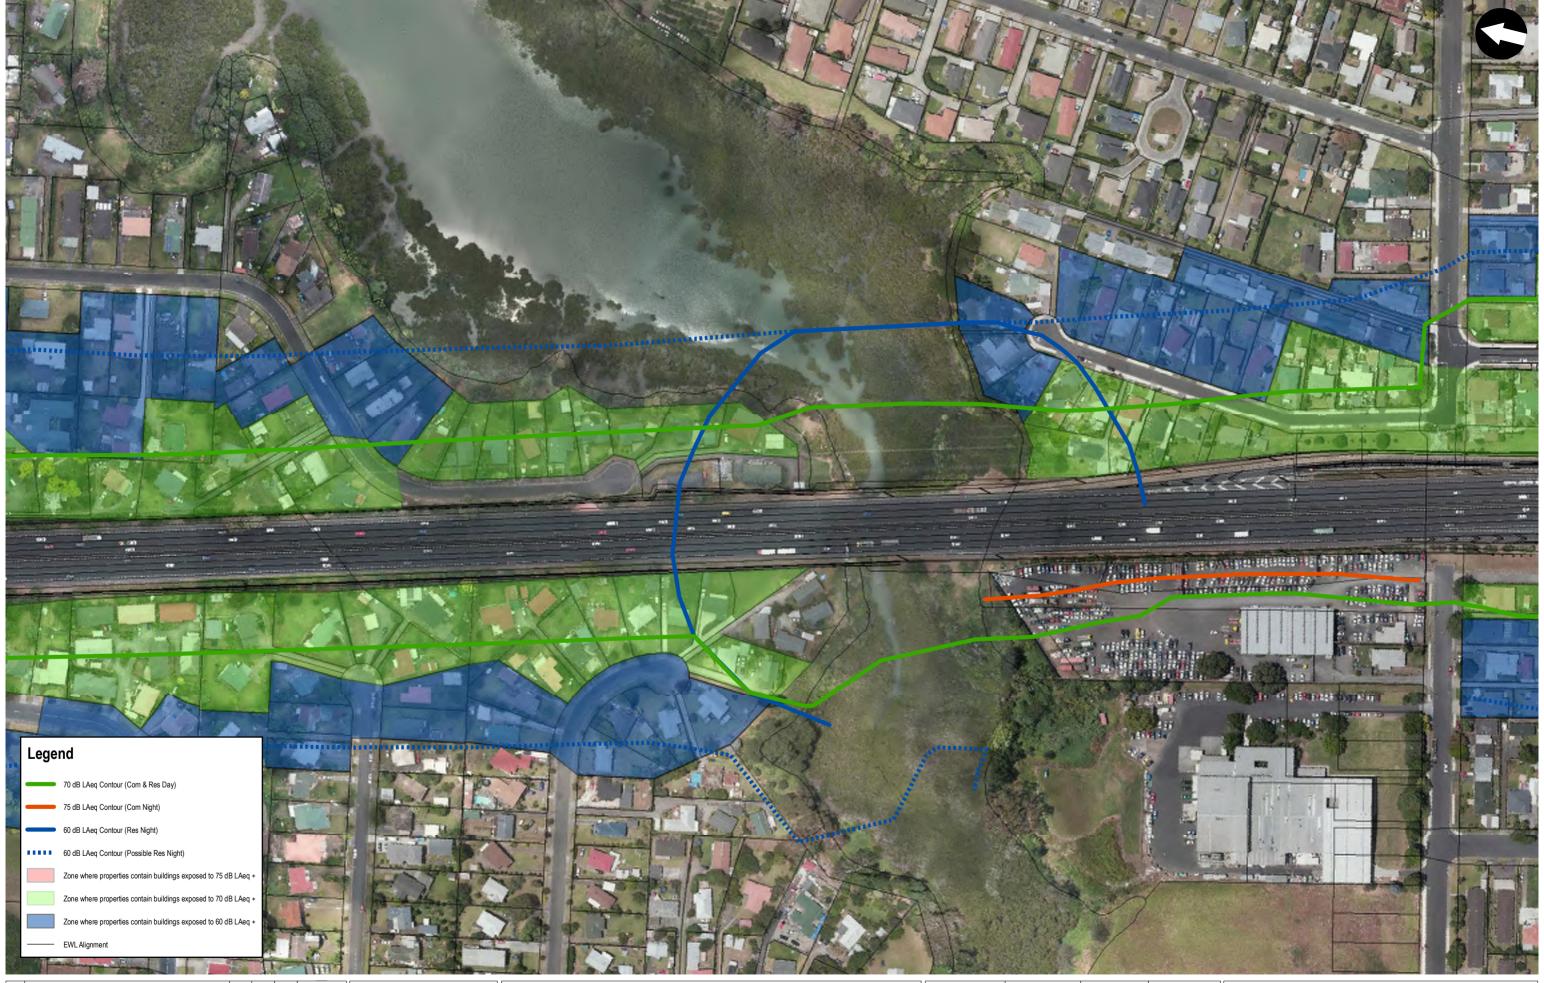

This Drawing must not be used for construction.

| Drafting Check |                | Reviewed Approved Alliance Manager |         | Drawing Title  | NOISE AND VIBRATION |                    |         |
|----------------|----------------|------------------------------------|---------|----------------|---------------------|--------------------|---------|
| Designed       | Design Check   |                                    |         |                |                     | Construction Noise |         |
| Scale: 1:2,000 | Original Size: | Co                                 | Contrac | t No<br>PA4041 | Drawing Number      | GIS-NV-AEE-004     | Rev No. |