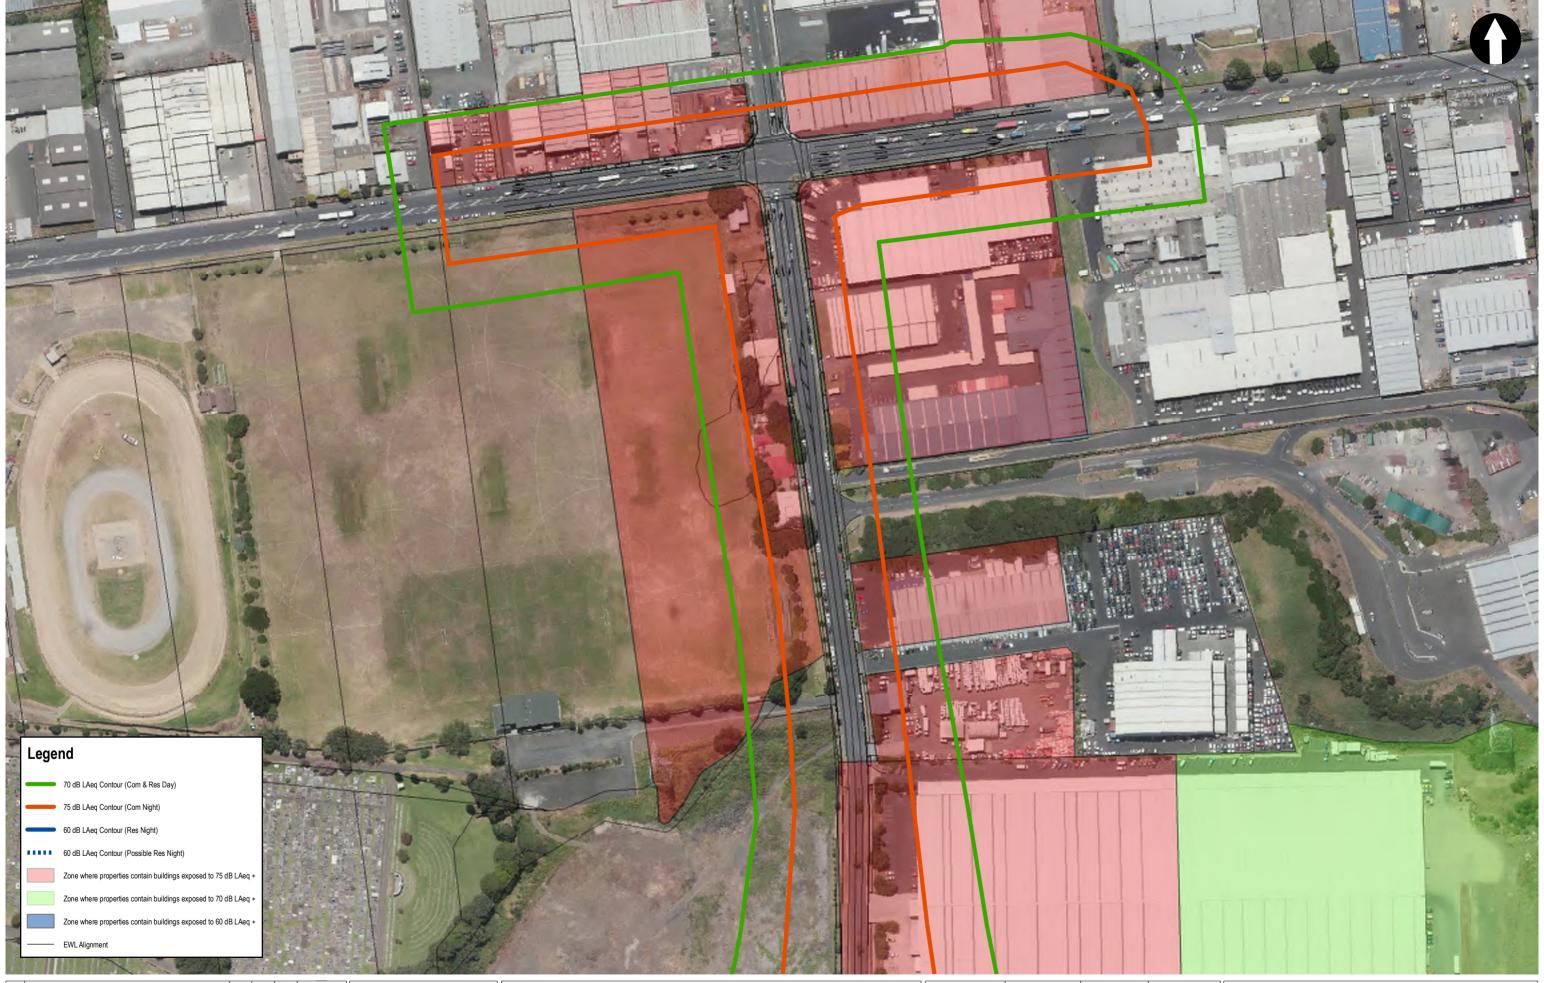

| East West Link |  |
|----------------|--|
|----------------|--|

| rawn          | Drafting Check       |    |            | roved<br>nce Manager | Drawing Title  | NOISE AND VIBRATION |  |
|---------------|----------------------|----|------------|----------------------|----------------|---------------------|--|
| esigned       | Design Check         |    |            |                      |                | Construction Noise  |  |
| cale: 1:2,000 | Original Size:<br>A3 | Co | ontract No | PA4041               | Drawing Number | GIS-NV-AEE-003      |  |

Rev No.

| Α  | ISSUED FOR INFORMATION ONLY | Вар   | SW      | SW    | 15/11/16 |
|----|-----------------------------|-------|---------|-------|----------|
| No | Issued Status               | Drawn | Check'd | App'd | Date     |