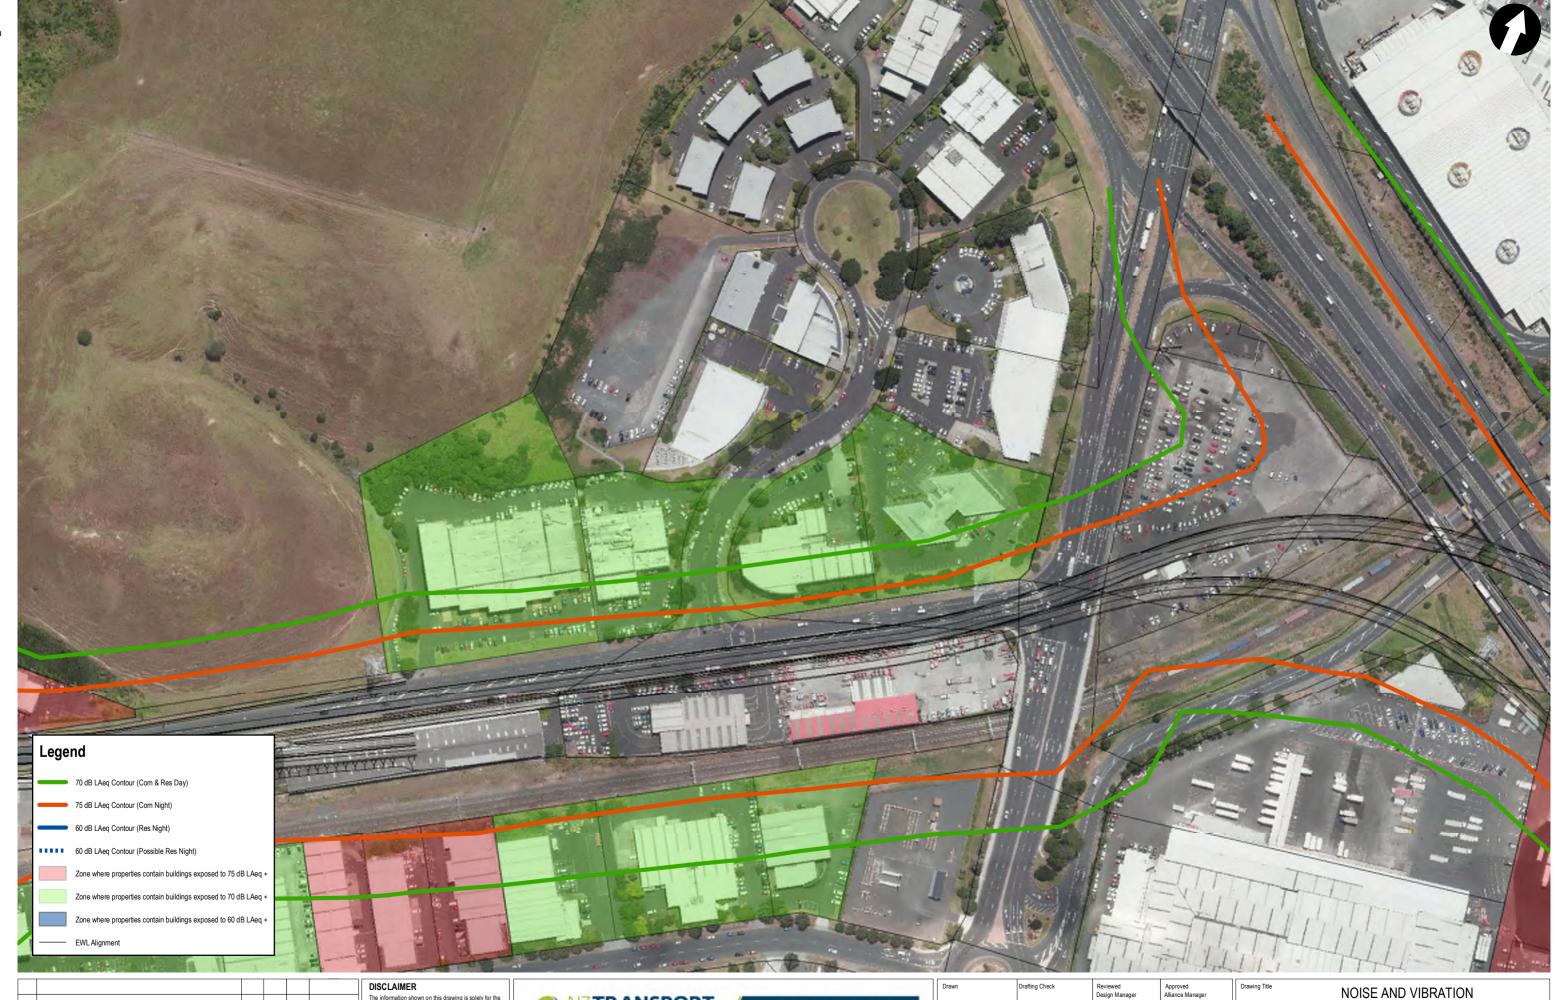

TRANSPORT AGENCY WAKA KOTAHI

| East West Link |
|----------------|
|----------------|

| Drawn         | Drafting Check | Reviewed<br>Design Manager | Approved<br>Alliance Manager | Drawing Title  | NOISE AND VIBRATION |         |
|---------------|----------------|----------------------------|------------------------------|----------------|---------------------|---------|
| Designed      | Design Check   |                            |                              |                | Construction Noise  |         |
| cale: 1:2,000 | Original Size: | Co                         | ontract No<br>PA404          | Drawing Number | GIS-NV-AEE-002      | Rev No. |
|               | A3             |                            | FA404                        | '              |                     | ^       |