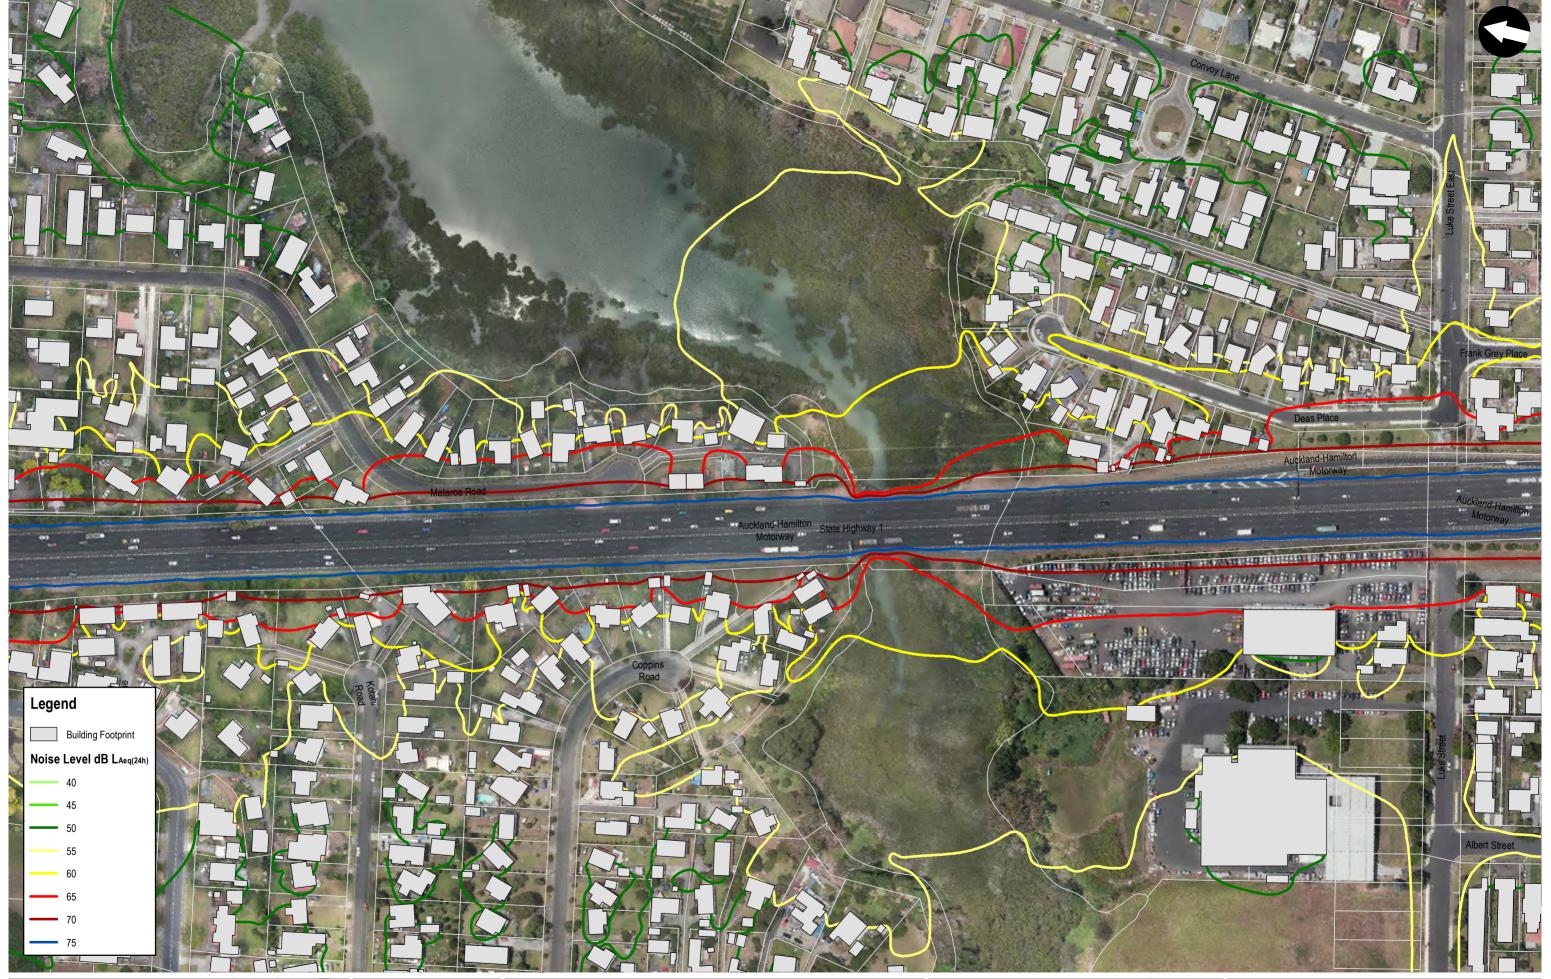

| East West Link |
|----------------|
|----------------|

| Opto processors whose |                | A STATE OF THE PARTY OF THE PAR | 1000   | T. T. WOOD PARKET TO SEE |                     |                    | 111     |
|-----------------------|----------------|--------------------------------------------------------------------------------------------------------------------------------------------------------------------------------------------------------------------------------------------------------------------------------------------------------------------------------------------------------------------------------------------------------------------------------------------------------------------------------------------------------------------------------------------------------------------------------------------------------------------------------------------------------------------------------------------------------------------------------------------------------------------------------------------------------------------------------------------------------------------------------------------------------------------------------------------------------------------------------------------------------------------------------------------------------------------------------------------------------------------------------------------------------------------------------------------------------------------------------------------------------------------------------------------------------------------------------------------------------------------------------------------------------------------------------------------------------------------------------------------------------------------------------------------------------------------------------------------------------------------------------------------------------------------------------------------------------------------------------------------------------------------------------------------------------------------------------------------------------------------------------------------------------------------------------------------------------------------------------------------------------------------------------------------------------------------------------------------------------------------------------|--------|--------------------------|---------------------|--------------------|---------|
| Drawn                 | Drafting Check | Reviewed Approved Design Manager Alliance Manager                                                                                                                                                                                                                                                                                                                                                                                                                                                                                                                                                                                                                                                                                                                                                                                                                                                                                                                                                                                                                                                                                                                                                                                                                                                                                                                                                                                                                                                                                                                                                                                                                                                                                                                                                                                                                                                                                                                                                                                                                                                                              |        | Drawing Title            | NOISE AND VIBRATION |                    |         |
| Designed              | Design Check   |                                                                                                                                                                                                                                                                                                                                                                                                                                                                                                                                                                                                                                                                                                                                                                                                                                                                                                                                                                                                                                                                                                                                                                                                                                                                                                                                                                                                                                                                                                                                                                                                                                                                                                                                                                                                                                                                                                                                                                                                                                                                                                                                |        |                          |                     | Construction Noise |         |
| Scale: 1:2,000        | Original Size: |                                                                                                                                                                                                                                                                                                                                                                                                                                                                                                                                                                                                                                                                                                                                                                                                                                                                                                                                                                                                                                                                                                                                                                                                                                                                                                                                                                                                                                                                                                                                                                                                                                                                                                                                                                                                                                                                                                                                                                                                                                                                                                                                | Contra | ct No<br>PA4041          | Drawing Number      | GIS-NV-AEE-001     | Rev No. |

Zone where properties contain buildings exposed to 60 dB LAeq +

DISCLAIMER

DISCLAIMER

The information shown on this drawing is solely for the purpose of supporting application under the RMA for resource consents and/or designations.