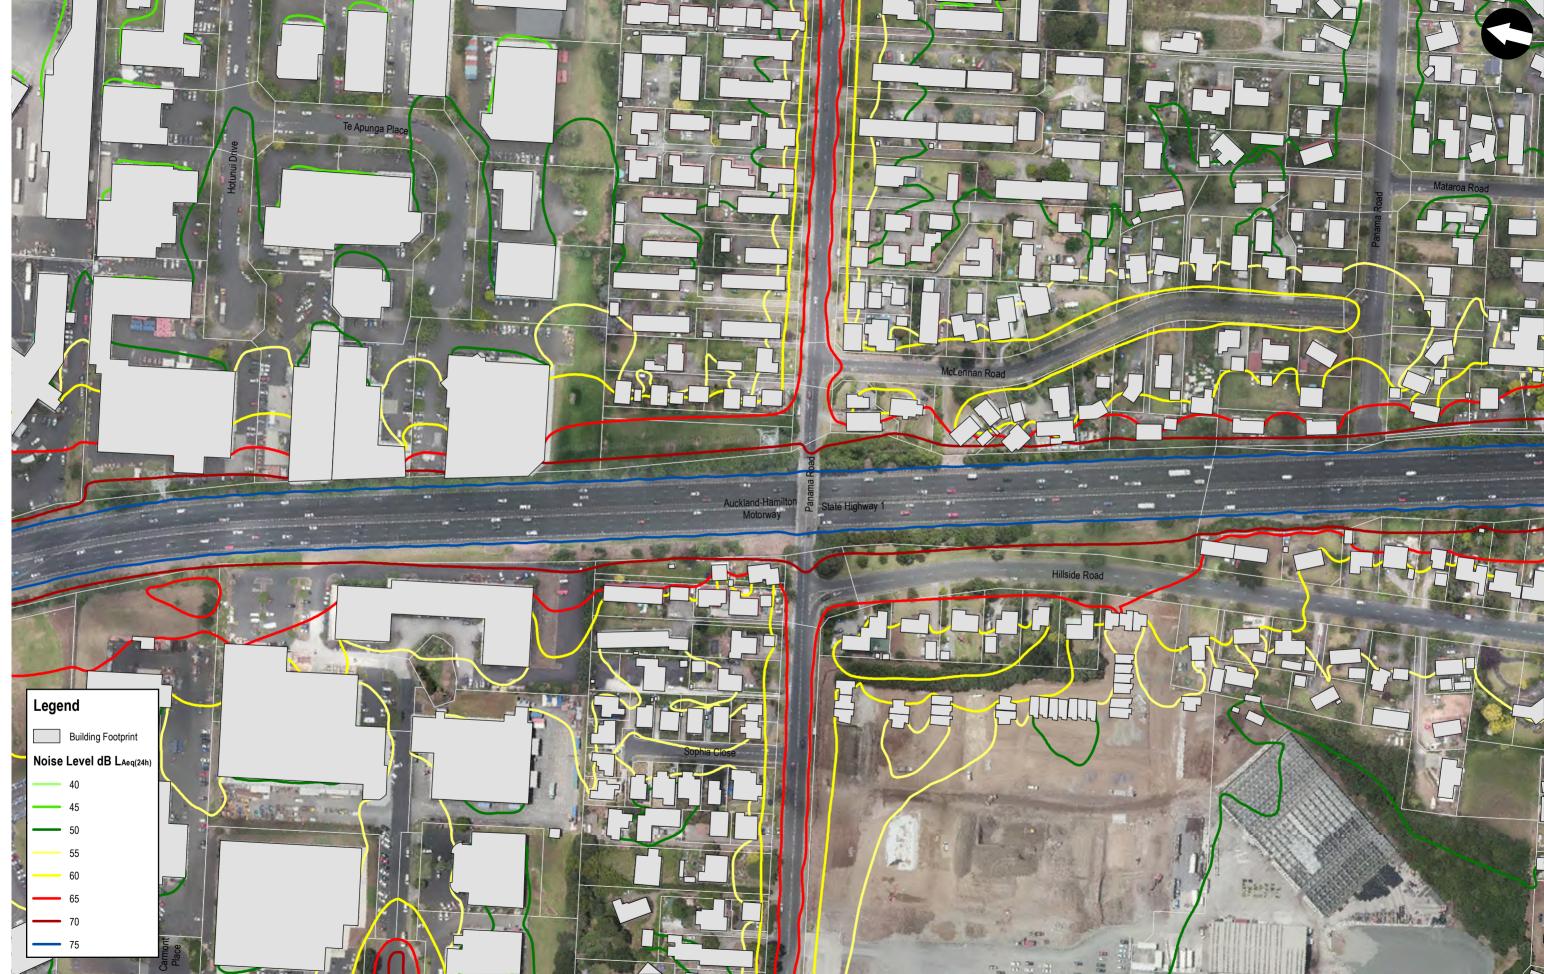

| Drawn          | Drafting Check Reviewed Design Man |   |         | Approved<br>Alliance Manager | Drawing Title  | NOISE AND VIBRATION  |
|----------------|------------------------------------|---|---------|------------------------------|----------------|----------------------|
| Designed       | Design Check                       |   |         |                              |                | Existing Noise Model |
| Scale: 1:2,000 | Original Size:<br>A3               | С | Contrac | PA4041                       | Drawing Number | GIS-NV-AEE-055       |