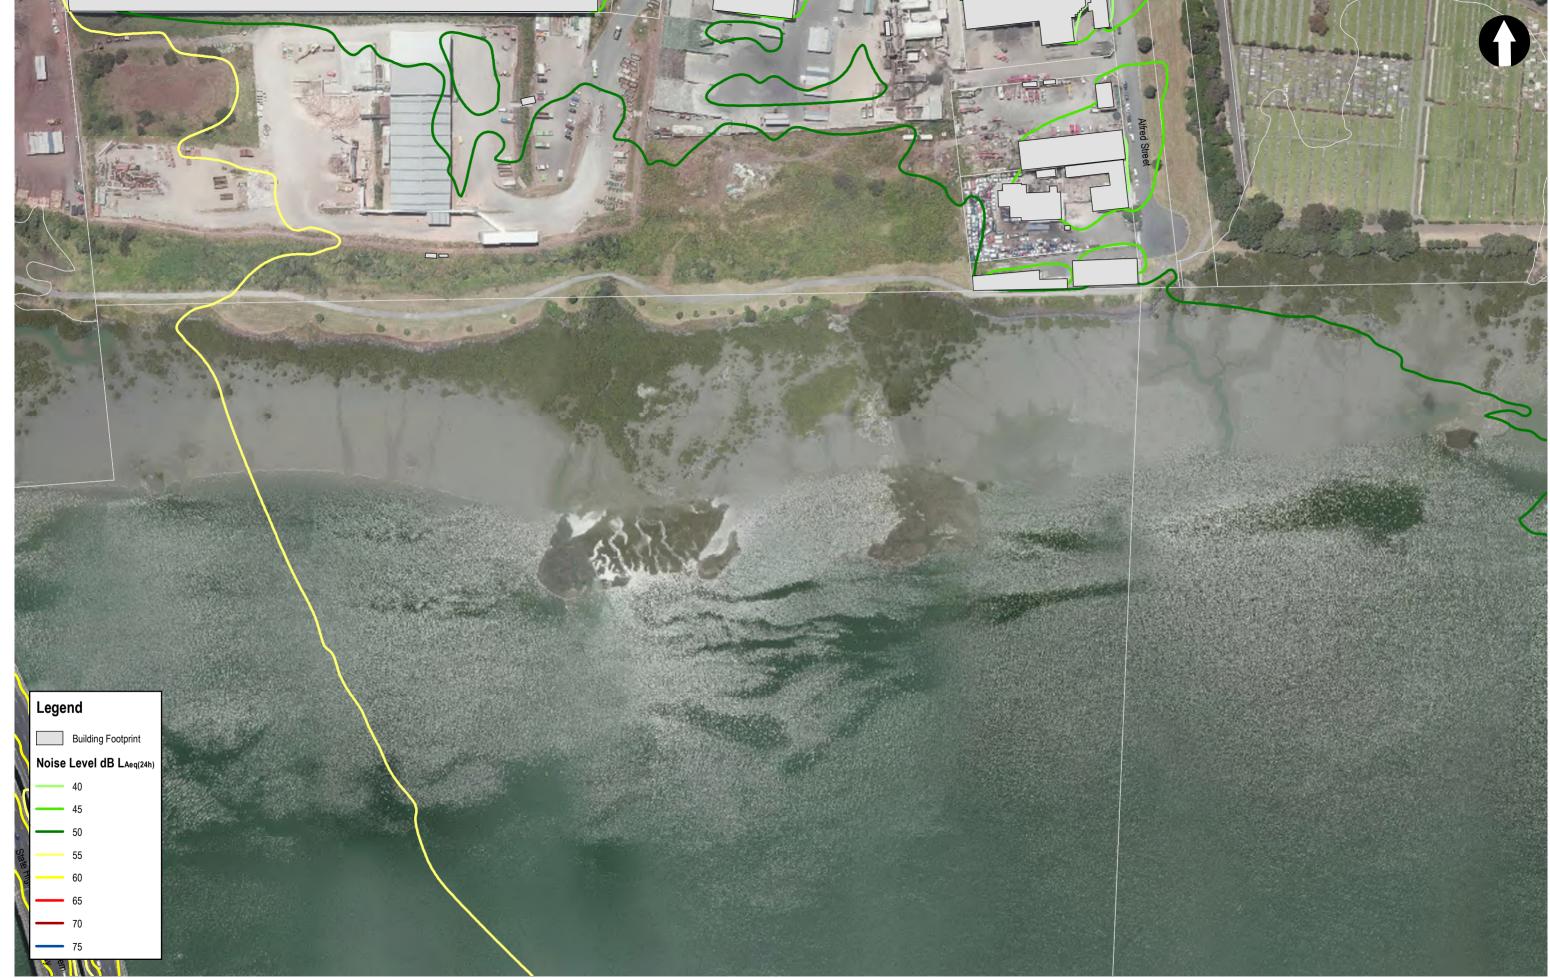

TRANSPORT AGENCY WAKA KOTAHI

| East West Link |
|----------------|
|----------------|

| Drawn         | Drafting Check | Reviewed<br>Design Manager | Approved<br>Alliance Manager | Drawing Title  | NOISE AND VIBRATION |         |
|---------------|----------------|----------------------------|------------------------------|----------------|---------------------|---------|
| Designed      | Design Check   |                            |                              |                | Construction Noise  |         |
| cale: 1:2,000 | Original Size: | Co                         | ontract No<br>PA404          | Drawing Number | GIS-NV-AEE-002      | Rev No. |
|               | A3             |                            | FA404                        | '              |                     | ^       |