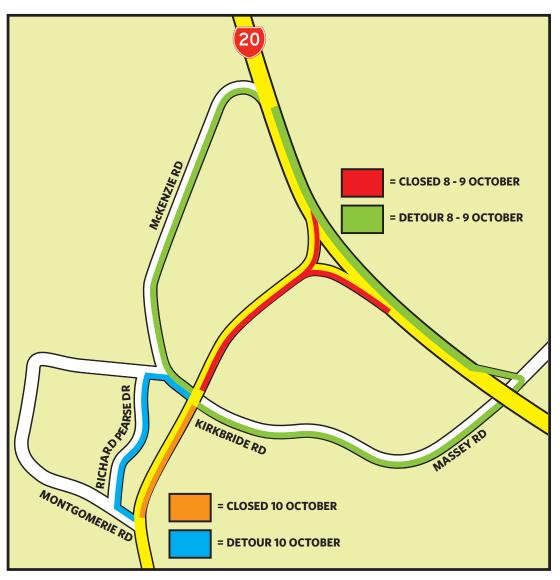

## Motorway Improvement Work Kirkbride Rd / Montgomerie Rd

The NZ Transport Agency advises drivers of delays to Auckland International Airport because of work on SH20A (George Bolt Memorial Drive) – in two locations between State Highway 20 and Montgomerie Rd, from **8th – 10th October from 9pm – 5am**.

8 - 9 Oct - SH2OA closed between SH2O and Kirkbride Rd - Airport bound
10 Oct - SH2OA closed between Kirkbride Rd and Montgomerie Rd - Airport bound

Please note that detours could add around 5-10 minutes to standard journey times.