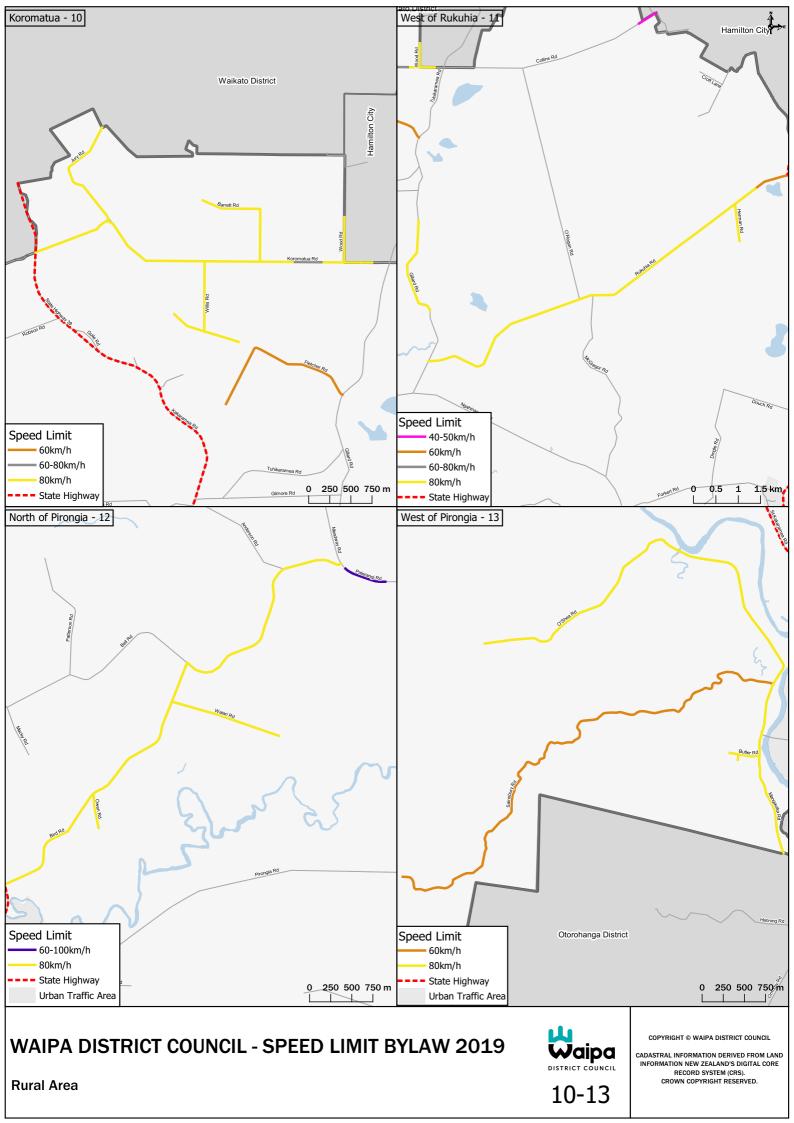

## Koromatua:

(Refer to Map 10)

| Road          | Description where 60km/h speed limit applies | Date speed limit comes in to force | Legal instrument     |
|---------------|----------------------------------------------|------------------------------------|----------------------|
| Fletcher Road | All                                          | 4 November 2019                    | Waipa District Speed |
|               |                                              |                                    | Limits Bylaw 2019    |

## Rukuhia:

| Road                  | Description where 60km/h speed limit applies                                                            | Date speed limit comes in to force | Legal instrument                             | Map       |
|-----------------------|---------------------------------------------------------------------------------------------------------|------------------------------------|----------------------------------------------|-----------|
| Lochiel Road          | All                                                                                                     | 4 November<br>2019                 | Waipa District<br>Speed Limits<br>Bylaw 2019 | 6         |
| Lowe Road             | All                                                                                                     | 4 November<br>2019                 | Waipa District<br>Speed Limits<br>Bylaw 2019 | 6         |
| Mystery Creek<br>Road | from Airport Road (State<br>Highway 21) to a point 1450<br>metres west of Angus Road                    | 4 November<br>2019                 | Waipa District<br>Speed Limits<br>Bylaw 2019 | 6 &<br>20 |
| Rukuhia Road          | from Ohaupo Road (State<br>Highway 3) to a point 810<br>metres west of Ohaupo Road<br>(State Highway 3) | 4 November<br>2019                 | Waipa District<br>Speed Limits<br>Bylaw 2019 | 6 &<br>11 |

# Pirongia:

(Refer to Map 5 &13)

| Road           | Description where 60km/h speed limit applies | Date speed limit comes in to force | Legal instrument                          |
|----------------|----------------------------------------------|------------------------------------|-------------------------------------------|
| Sainsbury Road | All                                          | 4 November 2019                    | Waipa District Speed<br>Limits Bylaw 2019 |