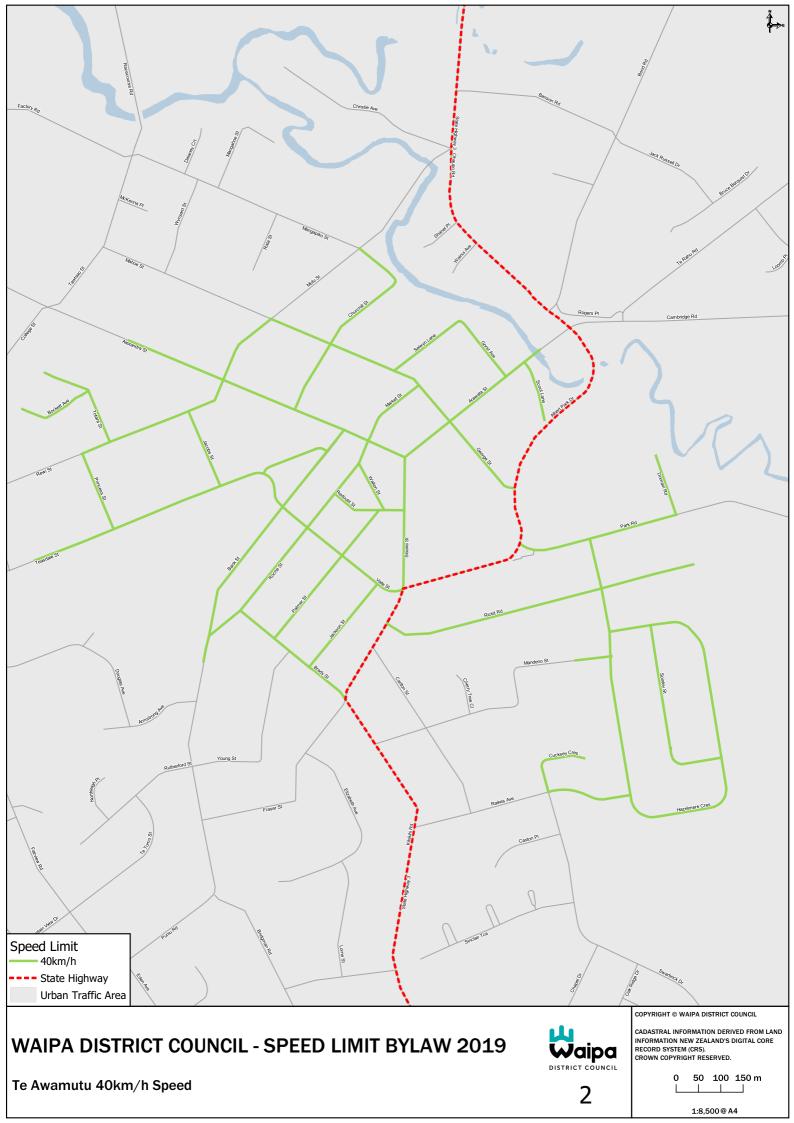

## Te Awamutu:

| Road                  | Description where                                                       | Date speed         | Legal instrument                          | Мар        |
|-----------------------|-------------------------------------------------------------------------|--------------------|-------------------------------------------|------------|
|                       | 40km/h speed limit                                                      | limit comes in     |                                           | <b>EXA</b> |
|                       | applies                                                                 | to force           |                                           |            |
| Alexandra Street      | from a point 230 metres<br>west of Mutu Street to<br>Arawata Street     | 4 November<br>2019 | Waipa District Speed<br>Limits Bylaw 2019 | 2          |
| Arawata Street        | from Alexandra Street to a point 45 metres north-east of Scout Lane     | 4 November<br>2019 | Waipa District Speed<br>Limits Bylaw 2019 | 2          |
| Bank Street           | from a point 65 metres<br>south of Roche Street to<br>Alexandra Street  | 4 November<br>2019 | Waipa District Speed<br>Limits Bylaw 2019 | 2          |
| Bockett Avenue        | All                                                                     | 4 November<br>2019 | Waipa District Speed<br>Limits Bylaw 2019 | 2          |
| Brady Street          | All                                                                     | 4 November<br>2019 | Waipa District Speed<br>Limits Bylaw 2019 | 2          |
| Churchill Street      | All                                                                     | 4 November<br>2019 | Waipa District Speed<br>Limits Bylaw 2019 | 2          |
| Cucksey Crescent      | All                                                                     | 4 November<br>2019 | Waipa District Speed<br>Limits Bylaw 2019 | 2          |
| Domain Road           | All                                                                     | 4 November<br>2019 | Waipa District Speed<br>Limits Bylaw 2019 | 2          |
| George Street         | All                                                                     | 4 November<br>2019 | Waipa District Speed<br>Limits Bylaw 2019 | 2          |
| Gorst Avenue          | All                                                                     | 4 November<br>2019 | Waipa District Speed<br>Limits Bylaw 2019 | 2          |
| Harrison Drive        | All                                                                     | 4 November<br>2019 | Waipa District Speed<br>Limits Bylaw 2019 | 4          |
| Hazelmere<br>Crescent | All                                                                     | 4 November<br>2019 | Waipa District Speed<br>Limits Bylaw 2019 | 2          |
| Jackson Street        | All                                                                     | 4 November<br>2019 | Waipa District Speed<br>Limits Bylaw 2019 | 2          |
| Jacobs Street         | All                                                                     | 4 November<br>2019 | Waipa District Speed<br>Limits Bylaw 2019 | 2          |
| Mahoe Street          | from Mutu Street to<br>Arawata Street                                   | 4 November<br>2019 | Waipa District Speed<br>Limits Bylaw 2019 | 2          |
| Mandeno Street        | from a point 80 metres west of Hazelmere Crescent to Hazelmere Crescent | 4 November<br>2019 | Waipa District Speed<br>Limits Bylaw 2019 | 2          |
| Market Street         | All                                                                     | 4 November<br>2019 | Waipa District Speed<br>Limits Bylaw 2019 | 2          |
| Mutu Street           | from Alexandra Street to<br>Mahoe Street                                | 4 November<br>2019 | Waipa District Speed<br>Limits Bylaw 2019 | 2          |
| Palmer Street         | All                                                                     | 4 November<br>2019 | Waipa District Speed<br>Limits Bylaw 2019 | 2          |

| Road            | Description where 40km/h speed limit applies                            | Date speed<br>limit comes in<br>to force | Legal instrument                          | Мар |
|-----------------|-------------------------------------------------------------------------|------------------------------------------|-------------------------------------------|-----|
| Park Road       | from Albert Park Drive<br>(State Highway 3)to<br>Domain Road            | 4 November<br>2019                       | Waipa District Speed<br>Limits Bylaw 2019 | 2   |
| Princess Street | All                                                                     | 4 November<br>2019                       | Waipa District Speed<br>Limits Bylaw 2019 | 2   |
| Raikes Avenue   | from Hazelmere Crescent<br>to Cucksey Crescent                          | 4 November<br>2019                       | Waipa District Speed<br>Limits Bylaw 2019 | 2   |
| Redoubt Street  | All                                                                     | 4 November<br>2019                       | Waipa District Speed<br>Limits Bylaw 2019 | 2   |
| Rewi Street     | from Princess Street to<br>Alexandra Street                             | 4 November<br>2019                       | Waipa District Speed<br>Limits Bylaw 2019 | 2   |
| Rickit Road     | All                                                                     | 4 November<br>2019                       | Waipa District Speed<br>Limits Bylaw 2019 | 2   |
| Roche Street    | All                                                                     | 4 November<br>2019                       | Waipa District Speed<br>Limits Bylaw 2019 | 2   |
| Scout Lane      | All                                                                     | 4 November<br>2019                       | Waipa District Speed<br>Limits Bylaw 2019 | 2   |
| Selwyn Lane     | All                                                                     | 4 November<br>2019                       | Waipa District Speed<br>Limits Bylaw 2019 | 2   |
| Sloane Street   | from Vaile Street to<br>Alexandra Street                                | 4 November<br>2019                       | Waipa District Speed<br>Limits Bylaw 2019 | 2   |
| Spinley Street  | All                                                                     | 4 November<br>2019                       | Waipa District Speed<br>Limits Bylaw 2019 | 2   |
| Teasdale Street | from a point 60 metres<br>north-east of Downes<br>Street to Bank Street | 4 November<br>2019                       | Waipa District Speed<br>Limits Bylaw 2019 | 2   |
| Totara Street   | All                                                                     | 4 November<br>2019                       | Waipa District Speed<br>Limits Bylaw 2019 | 2   |
| Vaile Street    | All                                                                     | 4 November<br>2019                       | Waipa District Speed<br>Limits Bylaw 2019 | 2   |
| Walton Street   | All                                                                     | 4 November<br>2019                       | Waipa District Speed<br>Limits Bylaw 2019 | 2   |
| Weona Court     | All                                                                     | 4 November<br>2019                       | Waipa District Speed<br>Limits Bylaw 2019 | 4   |