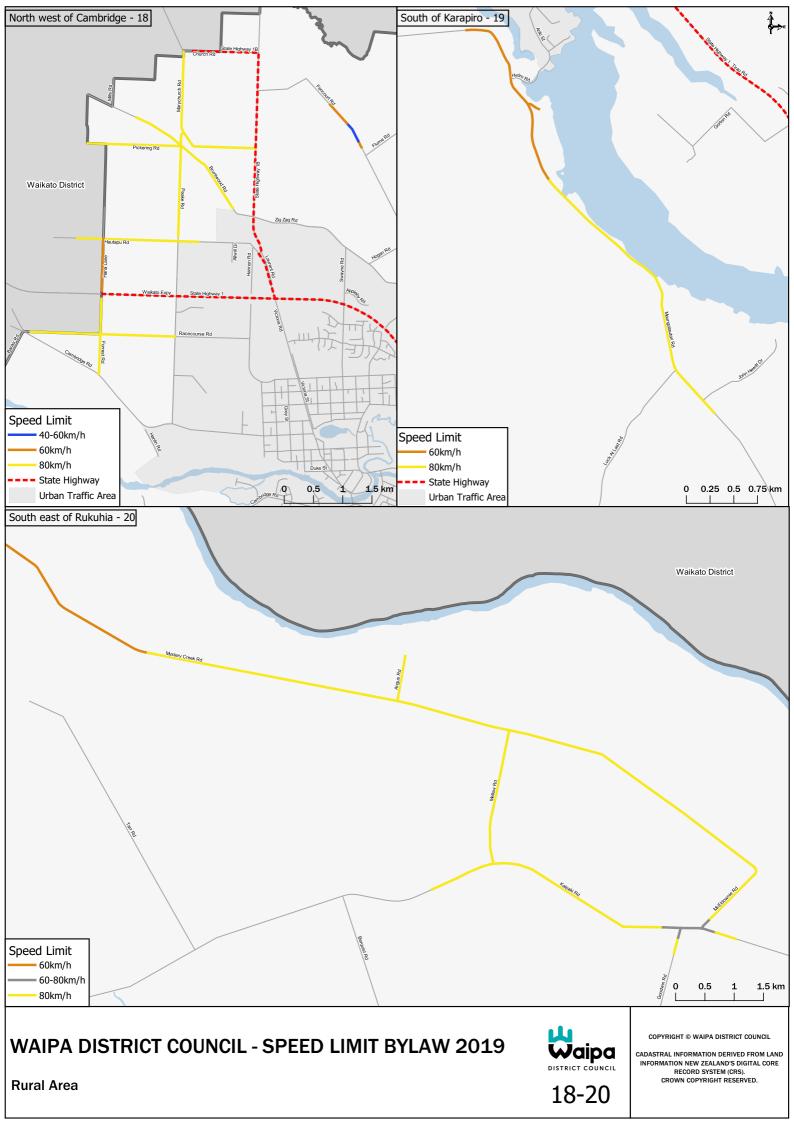

## Cambridge:

| Road              | Description where 60km/h speed limit applies                                                            | Date speed limit comes in to force | Legal instrument                             | Map |
|-------------------|---------------------------------------------------------------------------------------------------------|------------------------------------|----------------------------------------------|-----|
| Fencourt Road     | from a point 160 metres<br>northwest of Flume Road to a<br>point 1070 metres northwest of<br>Flume Road | 13 September<br>2016               | Waipa District<br>Speed Limits<br>Bylaw 2016 | 18  |
| Hana Lane         | All                                                                                                     | 4 November<br>2019                 | Waipa District<br>Speed Limits<br>Bylaw 2019 | 18  |
| Maungakawa Road   | from a point 600 metres north-<br>east of Thornton Road to<br>Fencourt Road                             | 4 November<br>2019                 | Waipa District<br>Speed Limits<br>Bylaw 2019 | 26  |
| Roto-O-Rangi Road | from Lamb Street to a point 125 metres south of Seacharge Drive                                         | 4 November<br>2019                 | Waipa District<br>Speed Limits<br>Bylaw 2019 | 3   |
| St Kilda Road     | All                                                                                                     | 4 November<br>2019                 | Waipa District<br>Speed Limits<br>Bylaw 2019 | 3   |
| Wells Place       | from Moemoea Place to<br>Fencourt Road                                                                  | 4 November<br>2019                 | Waipa District<br>Speed Limits<br>Bylaw 2019 | 3   |

## Karapiro:

| Road            | Description where 60km/h speed limit applies | Date speed limit comes in to force | Legal instrument        | Мар |
|-----------------|----------------------------------------------|------------------------------------|-------------------------|-----|
| Fergusson Gully | All                                          | 4 November                         | Waipa District          | 27  |
| Road            |                                              | 2019                               | Speed Limits Bylaw 2019 |     |
| Hydro Road      | from a point 15 metres north of              | 4 November                         | Waipa District          | 8   |
|                 | Lake View Road to Tirau Road                 | 2019                               | Speed Limits            |     |
|                 | (State Highway 1)                            |                                    | Bylaw 2019              |     |
| Judd Lane       | All                                          | 4 November                         | Waipa District          | 19  |
|                 |                                              | 2019                               | Speed Limits            |     |
|                 |                                              |                                    | Bylaw 2019              |     |
| Maungatautari   | from a point 800 metres north                | 4 November                         | Waipa District          | 8 & |
| Road            | of Hydro Road to a point 850                 | 2019                               | Speed Limits            | 19  |
|                 | metres south of Judd Lane                    |                                    | Bylaw 2019              |     |