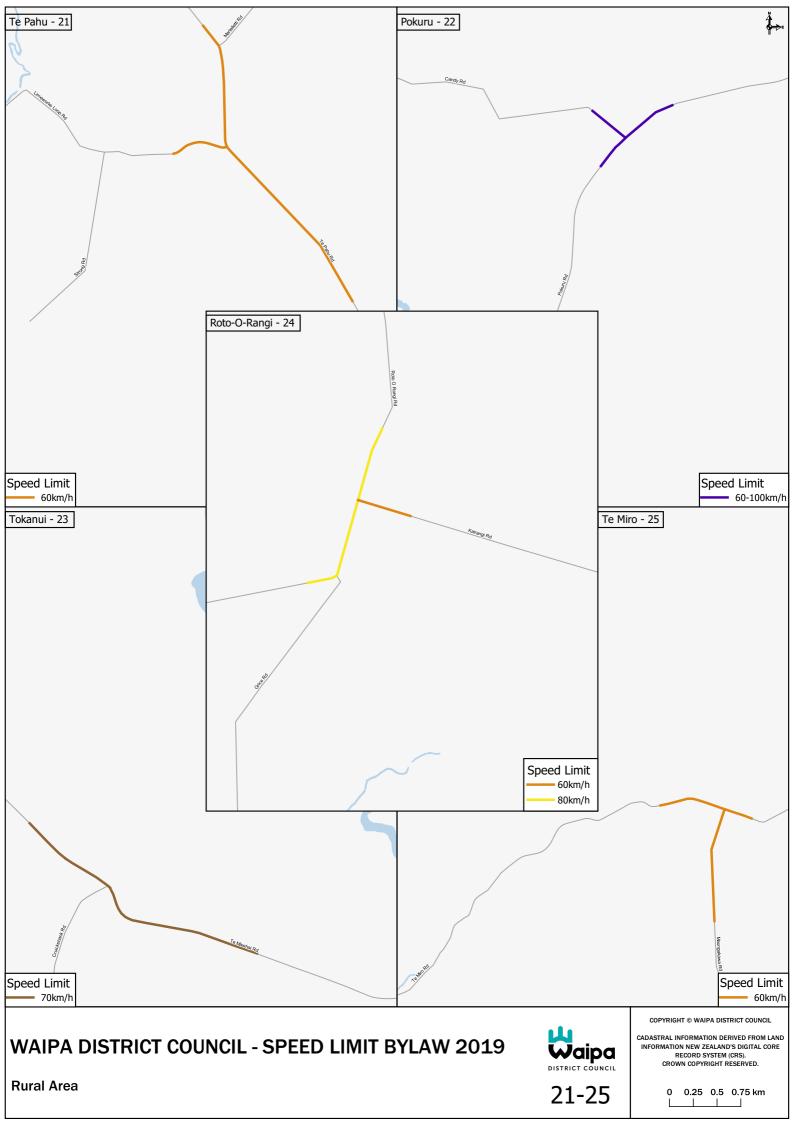

#### Te Pahu:

(Refer to Map 21)

| Road                   | Description where 60km/h speed limit applies                                                                       | Date speed limit comes in to force | Legal instrument                          |
|------------------------|--------------------------------------------------------------------------------------------------------------------|------------------------------------|-------------------------------------------|
| Limeworks Loop<br>Road | from Te Pahu Road to a point 263<br>metres west of Te Pahu Road                                                    | 4 November 2019                    | Waipa District Speed<br>Limits Bylaw 2019 |
| Te Pahu Road           | from a point 115 metres south of<br>Martelletti Road to a point 920<br>metres south-east of Limeworks<br>Loop Road | 4 November 2019                    | Waipa District Speed<br>Limits Bylaw 2019 |

## Roto-O-Rangi:

(Refer to Map 24)

| Road          | Description where 60km/h speed limit applies                      | Date speed limit comes in to force | Legal instrument                          |
|---------------|-------------------------------------------------------------------|------------------------------------|-------------------------------------------|
| Kairangi Road | from Roto-O-Rangi Road to a point 250 metres east of Roto-O-Rangi |                                    | Waipa District Speed<br>Limits Bylaw 2019 |
|               | Road                                                              |                                    |                                           |

#### Te Miro:

(Refer to Map 25)

| Road               | Description where 60km/h speed limit applies                  | Date speed limit comes in to force | Legal instrument                          |
|--------------------|---------------------------------------------------------------|------------------------------------|-------------------------------------------|
| Maungakawa<br>Road | from Te Miro Road to a point 600 metres south of Te Miro Road | 4 November 2019                    | Waipa District Speed<br>Limits Bylaw 2019 |

| Road         | Description where 60km/h speed limit applies | Date speed limit comes in to force | Legal instrument     |
|--------------|----------------------------------------------|------------------------------------|----------------------|
| Te Miro Road | from a point 350 meters west of              | 4 November 2019                    | Waipa District Speed |
|              | Maungakawa Road to a point 150               |                                    | Limits Bylaw 2019    |
|              | metres east of Maungakawa Road               |                                    |                      |