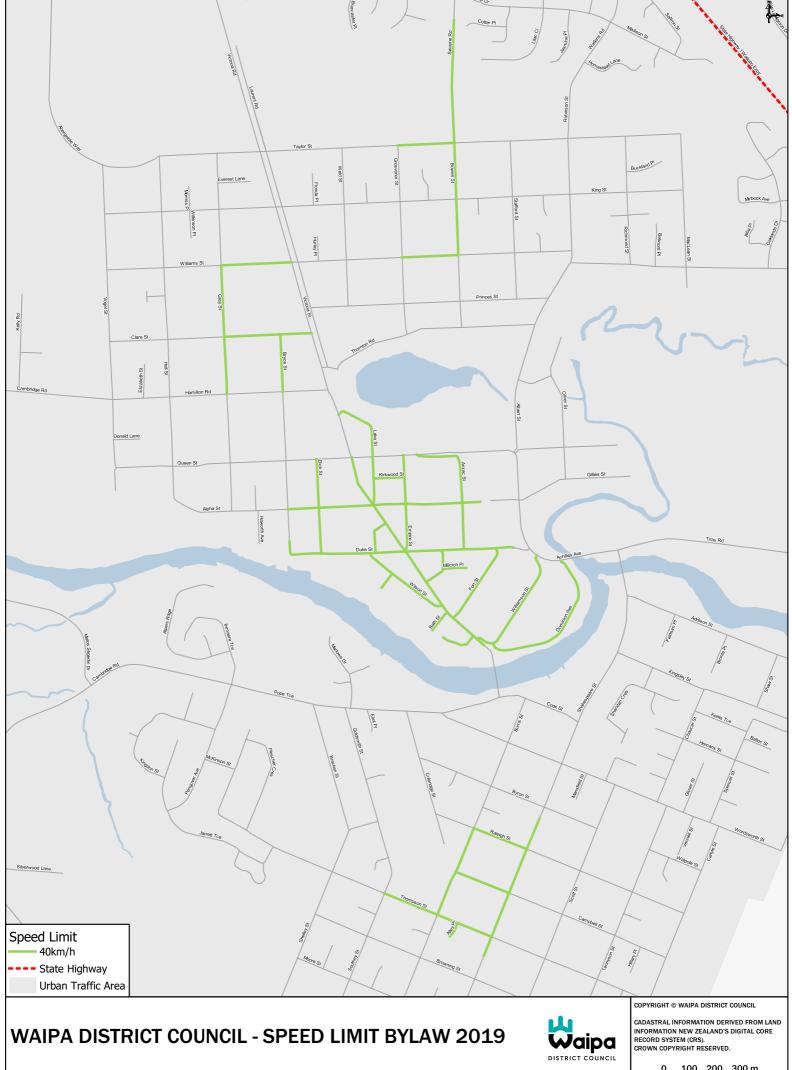

## Cambridge:

| Road            | Description where 40km/h speed limit                             | Date speed<br>limit comes in | Legal instrument                          | Мар |
|-----------------|------------------------------------------------------------------|------------------------------|-------------------------------------------|-----|
|                 | applies                                                          | to force                     |                                           |     |
| Alley Place     | All                                                              | 4 November<br>2019           | Waipa District Speed<br>Limits Bylaw 2019 | 1   |
| Alpha Street    | from Bryce Street to the eastern end of Alpha Street             | 4 November<br>2019           | Waipa District Speed<br>Limits Bylaw 2019 | 1   |
| Anzac Street    | All                                                              | 4 November<br>2019           | Waipa District Speed<br>Limits Bylaw 2019 | 1   |
| Bath Street     | All                                                              | 4 November<br>2019           | Waipa District Speed<br>Limits Bylaw 2019 | 1   |
| Bowen Street    | from Williams Street to<br>Swayne Road                           | 4 November<br>2019           | Waipa District Speed<br>Limits Bylaw 2019 | 1   |
| Bryce Street    | from a point 50 metres<br>north of Duke Street to<br>Duke Street | 4 November<br>2019           | Waipa District Speed<br>Limits Bylaw 2019 | 1   |
| Bryce Street    | from Clare Street to<br>Hamilton Road                            | 4 November<br>2019           | Waipa District Speed<br>Limits Bylaw 2019 | 1   |
| Burns Street    | from Raleigh Street to<br>Thompson Street                        | 4 November<br>2019           | Waipa District Speed<br>Limits Bylaw 2019 | 1   |
| Campbell Street | from Burns Street to<br>Shakespeare Street                       | 4 November<br>2019           | Waipa District Speed<br>Limits Bylaw 2019 | 1   |
| Clare Street    | from Grey Street to Victoria<br>Street                           | 4 November<br>2019           | Waipa District Speed<br>Limits Bylaw 2019 | 1   |
| Commerce Street | All                                                              | 4 November<br>2019           | Waipa District Speed<br>Limits Bylaw 2019 | 1   |
| Dick Street     | All                                                              | 4 November<br>2019           | Waipa District Speed<br>Limits Bylaw 2019 | 1   |
| Dominion Avenue | All                                                              | 4 November<br>2019           | Waipa District Speed<br>Limits Bylaw 2019 | 1   |
| Duke Street     | from a point 70 metres east of Fort Street to Bryce Street       | 4 November<br>2019           | Waipa District Speed<br>Limits Bylaw 2019 | 1   |
| Empire Street   | All                                                              | 4 November<br>2019           | Waipa District Speed<br>Limits Bylaw 2019 | 1   |
| Fort Street     | All                                                              | 4 November<br>2019           | Waipa District Speed<br>Limits Bylaw 2019 | 1   |
| Grey Street     | from Williams Street to<br>Hamilton Road                         | 4 November<br>2019           | Waipa District Speed<br>Limits Bylaw 2019 | 1   |
| Hallys Lane     | All                                                              | 4 November<br>2019           | Waipa District Speed<br>Limits Bylaw 2019 | 1   |

| Road               | Description where                                                                                              | Date speed         | Legal instrument                          | Map |
|--------------------|----------------------------------------------------------------------------------------------------------------|--------------------|-------------------------------------------|-----|
|                    | 40km/h speed limit                                                                                             | limit comes in     | 50000000000000000000000000000000000000    |     |
|                    | applies                                                                                                        | to force           |                                           |     |
| Hanlin Road        | All                                                                                                            | 4 November<br>2019 | Waipa District Speed<br>Limits Bylaw 2019 | 3   |
| James Street       | All                                                                                                            | 4 November<br>2019 | Waipa District Speed<br>Limits Bylaw 2019 | 1   |
| Kirkwood Street    | All                                                                                                            | 4 November<br>2019 | Waipa District Speed<br>Limits Bylaw 2019 | 1   |
| Lake Street        | All                                                                                                            | 4 November<br>2019 | Waipa District Speed<br>Limits Bylaw 2019 | 1   |
| Le Quesnoy Place   | All                                                                                                            | 4 November<br>2019 | Waipa District Speed<br>Limits Bylaw 2019 | 1   |
| Milicich Place     | All                                                                                                            | 4 November<br>2019 | Waipa District Speed<br>Limits Bylaw 2019 | 1   |
| Raleigh Street     | from Burns Street to<br>Shakespeare Street                                                                     | 4 November<br>2019 | Waipa District Speed<br>Limits Bylaw 2019 | 1   |
| Shakespeare Street | from a point 50 metres<br>south-west of Byron Street<br>to a point 80 metres south-<br>west of Thompson Street | 4 November<br>2019 | Waipa District Speed<br>Limits Bylaw 2019 | 1   |
| Swayne Road        | from Bowen Street to a point 90 metres south of Tulip Drive                                                    | 4 November<br>2019 | Waipa District Speed<br>Limits Bylaw 2019 | 1   |
| Taylor Street      | from Bowen Street to<br>Grosvenor Street                                                                       | 4 November<br>2019 | Waipa District Speed<br>Limits Bylaw 2019 | 1   |
| Thompson Street    | from Southey Street to<br>Shakespeare Street                                                                   | 4 November<br>2019 | Waipa District Speed<br>Limits Bylaw 2019 | 1   |
| Victoria Street    | from Queen Street to the<br>Annual Bridge Posting<br>(from a point 40m<br>southeast of Le Quesnoy<br>Place)    | 4 November<br>2019 | Waipa District Speed<br>Limits Bylaw 2019 | 1   |
| Whitaker Street    | All                                                                                                            | 4 November<br>2019 | Waipa District Speed<br>Limits Bylaw 2019 | 1   |
| Williamson Street  | All                                                                                                            | 4 November<br>2019 | Waipa District Speed<br>Limits Bylaw 2019 | 1   |
| Williams Street    | from Victoria Street to Grey<br>Street                                                                         | 4 November<br>2019 | Waipa District Speed<br>Limits Bylaw 2019 | 1   |
| Williams Street    | from Grosvenor Street to<br>Bowen Street                                                                       | 4 November<br>2019 | Waipa District Speed<br>Limits Bylaw 2019 | 1   |
| Wilson Street      | All                                                                                                            | 4 November<br>2019 | Waipa District Speed<br>Limits Bylaw 2019 | 1   |