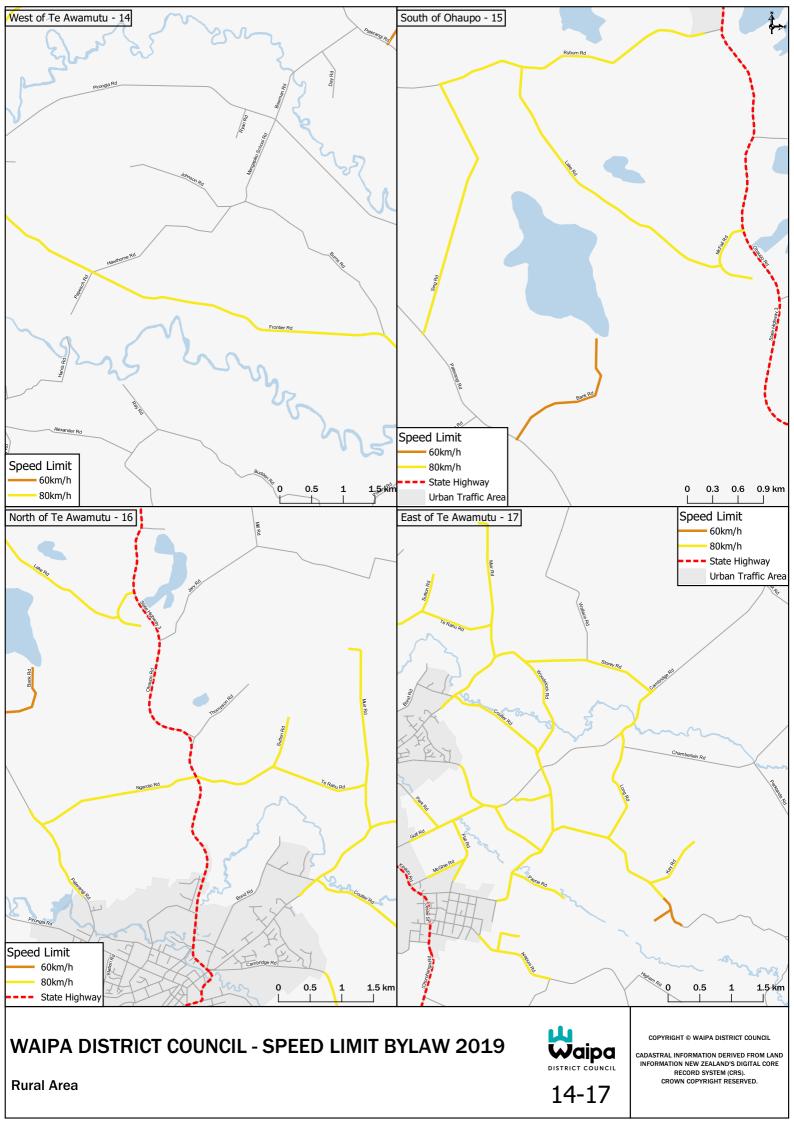

#### Te Awamutu:

(Refer to Map 4)

| Road             | Description where 60km/h speed limit applies                                                          | Date speed limit comes in to force | Legal instrument                          |
|------------------|-------------------------------------------------------------------------------------------------------|------------------------------------|-------------------------------------------|
| Awanui<br>Avenue | All                                                                                                   | 4 November 2019                    | Waipa District Speed<br>Limits Bylaw 2019 |
| Bond Road        | from a point 380 metres north-east of<br>Benson Road to the northern end of<br>Bond Road              | 4 November 2019                    | Waipa District Speed<br>Limits Bylaw 2019 |
| Brill Road       | All                                                                                                   | 4 November 2019                    | Waipa District Speed<br>Limits Bylaw 2019 |
| Bruce Road       | All                                                                                                   | 4 November 2019                    | Waipa District Speed<br>Limits Bylaw 2019 |
| Frontier Road    | from a point 220 metres west of Pakura<br>Street to a point 990 metres west of<br>Pakura Street       | 4 November 2019                    | Waipa District Speed<br>Limits Bylaw 2019 |
| Golf Road        | from a point 580 metres east of Kihikihi<br>Road(State Highway 3)to Kihikihi<br>Road(State Highway 3) | 4 November 2019                    | Waipa District Speed<br>Limits Bylaw 2019 |

| Road          | Description where 60km/h speed limit applies | Date speed limit comes in to force | Legal instrument     |
|---------------|----------------------------------------------|------------------------------------|----------------------|
| Highden       | All                                          | 4 November 2019                    | Waipa District Speed |
| Road          | 7.11                                         | 4 November 2013                    | Limits Bylaw 2019    |
| Lawbrooke     | All                                          | 4 November 2019                    | Waipa District Speed |
| Lane          |                                              |                                    | Limits Bylaw 2019    |
| Leger Grove   | All                                          | 4 November 2019                    | Waipa District Speed |
|               |                                              |                                    | Limits Bylaw 2019    |
| Linehan Road  | All                                          | 4 November 2019                    | Waipa District Speed |
|               |                                              |                                    | Limits Bylaw 2019    |
| McGhie Road   | from Kihikihi Road (State Highway 3) to      | 4 November 2019                    | Waipa District Speed |
|               | a point 220 metres east of                   |                                    | Limits Bylaw 2019    |
|               | Meadowbank Crescent                          |                                    |                      |
| Molly Lane    | All                                          | 4 November 2019                    | Waipa District Speed |
|               |                                              |                                    | Limits Bylaw 2019    |
| Moxham        | All                                          | 4 November 2019                    | Waipa District Speed |
| Road          |                                              |                                    | Limits Bylaw 2019    |
| Paterangi     | from a point 200 metres north of             | 4 November 2019                    | Waipa District Speed |
| Road          | Daphne Street to a point 300 metres          |                                    | Limits Bylaw 2019    |
|               | north of Harrison Drive                      |                                    |                      |
| St Leger Road | All                                          | 4 November 2019                    | Waipa District Speed |
|               |                                              |                                    | Limits Bylaw 2019    |
| Watson Place  | All                                          | 4 November 2019                    | Waipa District Speed |
|               |                                              | Service                            | Limits Bylaw 2019    |

## Te Awamutu:

| Road           | Description where 80km/h speed limit applies | Date speed limit comes in to force | Legal<br>instrument | Мар   |
|----------------|----------------------------------------------|------------------------------------|---------------------|-------|
| Arapuni Road   | from Brotherhood Road to Dick                | 4 November 2019                    | Waipa District      | 4 &   |
|                | Street                                       |                                    | Speed Limits        | 17    |
|                |                                              |                                    | Bylaw 2019          |       |
| Cambridge Road | from a point 280 metres east of              | 4 November 2019                    | Waipa District      | 4 &   |
|                | Thorncombe Road to a point                   |                                    | Speed Limits        | 17    |
|                | 150 metres east of Puahue Road               |                                    | Bylaw 2019          |       |
| Cambridge Road | from a point 150 metres south-               | 4 November 2019                    | Waipa District      | 17    |
|                | west of Long Road to a point                 |                                    | Speed Limits        |       |
|                | 100 metres north-east of Story               |                                    | Bylaw 2019          |       |
|                | Road                                         |                                    |                     |       |
| Coulter Road   | All                                          | 4 November 2019                    | Waipa District      | 4, 16 |
|                |                                              |                                    | Speed Limits        | & 17  |
|                |                                              |                                    | Bylaw 2019          |       |
| Flat Road      | from a point 300 metres north                | 4 November 2019                    | Waipa District      | 4 &   |
|                | of Herbert Street to Golf Road               |                                    | Speed Limits        | 17    |
|                |                                              |                                    | Bylaw 2019          |       |