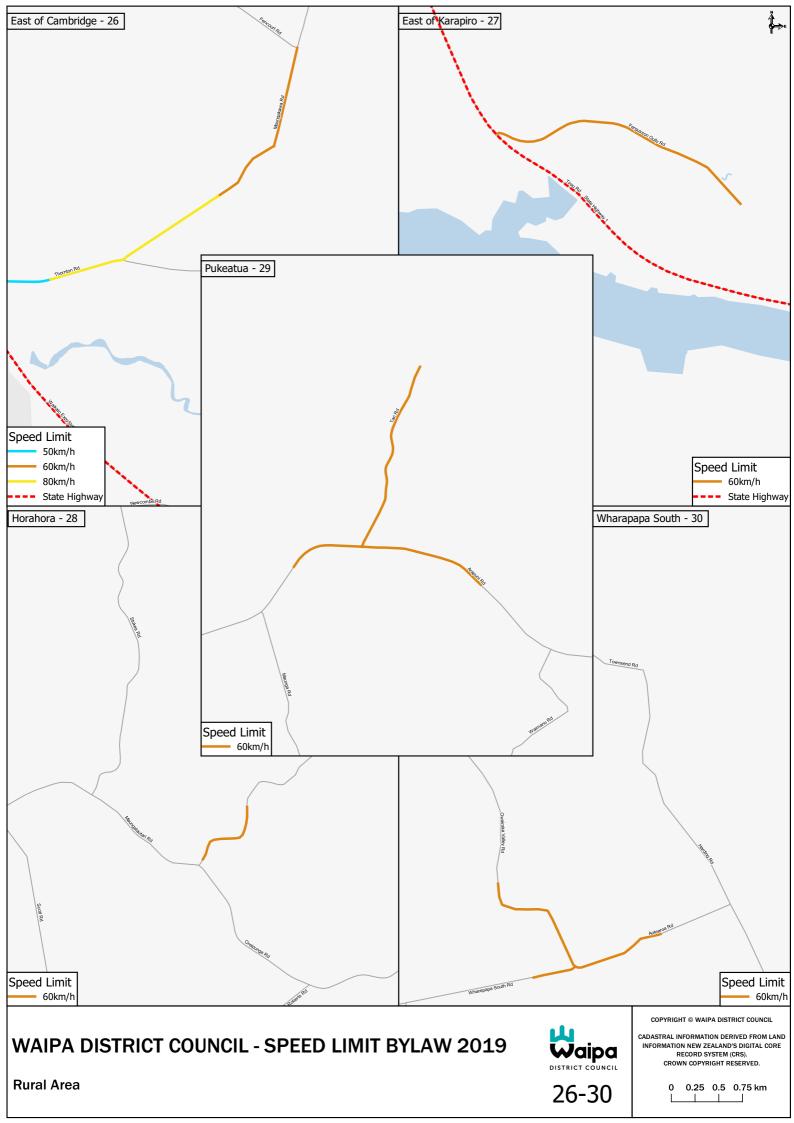

# SCHEDULE 5: Register of Roads in Waipa District with a Speed Limit of 60km/h

The roads or areas described in this Schedule or as shown on a map referenced in this schedule are declared to have a speed limit of 60 km/h.

## Horahora:

(Refer to Map 28)

| Road          | Description where 60km/h speed limit applies | Date speed limit comes in to force | Legal instrument     |
|---------------|----------------------------------------------|------------------------------------|----------------------|
| Maungatautari | from a point 40 metres north-east            | 4 November 2019                    | Waipa District Speed |
| Road          | of Oreipunga Road to a point 470             | _                                  | Limits Bylaw 2019    |
|               | metres north of Oreipunga Road               |                                    |                      |

## Pukeatua:

(Refer to Map 29)

| Road         | Description where 60km/h speed limit applies                                                         | Date speed limit comes in to force | Legal instrument                          |
|--------------|------------------------------------------------------------------------------------------------------|------------------------------------|-------------------------------------------|
| Arapuni Road | from a point 400 metres south-west of<br>Tari Road to a point 680 metres south-<br>east of Tari Road | 4 November 2019                    | Waipa District Speed<br>Limits Bylaw 2019 |
| Tari Road    | All                                                                                                  | 4 November 2019                    | Waipa District Speed<br>Limits Bylaw 2019 |

## Wharepapa South:

(Refer to Map 30)

| Road                    | Description where 60km/h speed limit applies                                       | Date speed limit comes in to force | Legal instrument                          |
|-------------------------|------------------------------------------------------------------------------------|------------------------------------|-------------------------------------------|
| Aotearoa Road           | from a point 430 metres east of<br>Owairaka Valley Road to Owairaka<br>Valley Road | 4 November 2019                    | Waipa District Speed<br>Limits Bylaw 2019 |
| Owairaka Valley<br>Road | from a point 600 metres north of<br>Aotearoa Road to Aotearoa Road                 | 4 November 2019                    | Waipa District Speed<br>Limits Bylaw 2019 |
| Wharepapa South<br>Road | from a point 200 metres west of<br>Owairaka Valley Road to Owairaka<br>Valley Road | 4 November 2019                    | Waipa District Speed<br>Limits Bylaw 2019 |