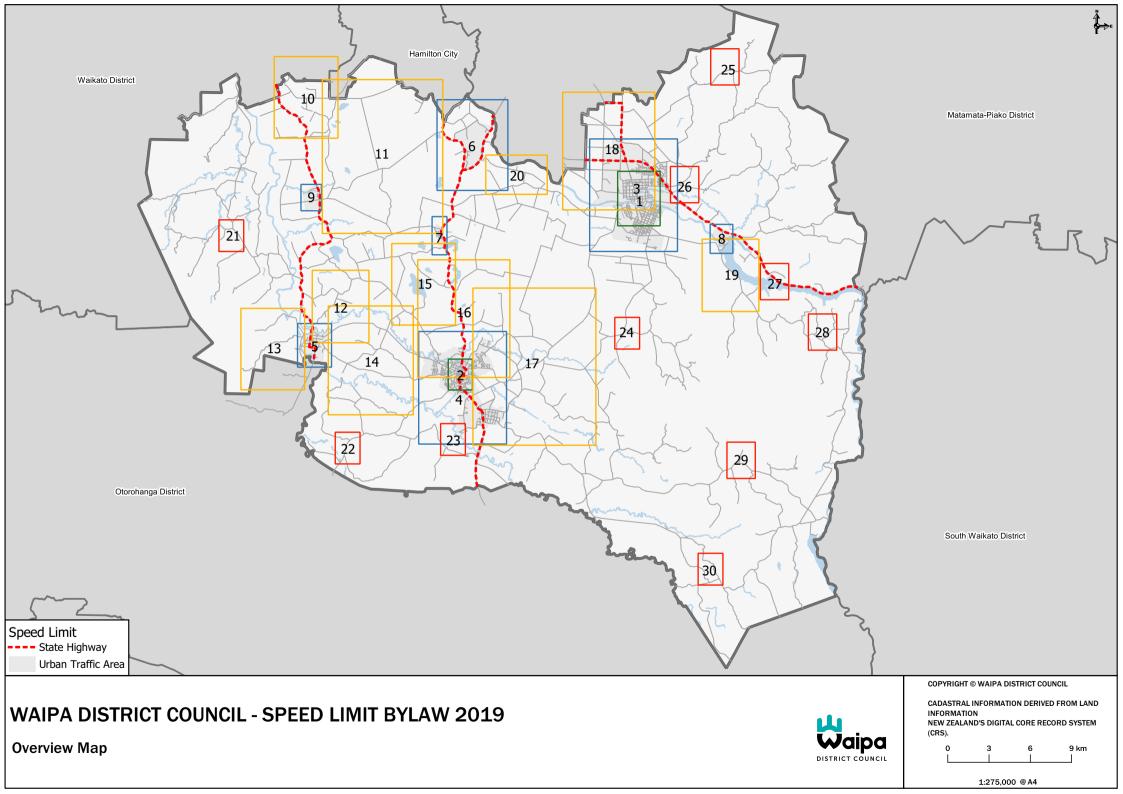

Refer to Schedules 1 to 9 for the complete Register of Speed Limits in Waipa District:

|   | Schedule 1 | Roads with a speed limit of 20 km/h                     |
|---|------------|---------------------------------------------------------|
|   | Schedule 2 | Roads with a speed Limit of 30km/h                      |
| = | Schedule 3 | Roads with a speed limit of 40 km/h                     |
| • | Schedule 4 | Roads with an Urban Traffic Area speed limit of 50 km/h |
| • | Schedule 5 | Roads with a speed limit of 60 km/h                     |
| • | Schedule 6 | Roads with a speed limit of 70 km/h                     |
|   | Schedule 7 | Roads with a speed limit of 80 km/h                     |
|   | Schedule 8 | Roads with a variable speed limit                       |
|   | Schedule 9 | Index and Maps 1-30 of Speed Limits in Waipa District   |