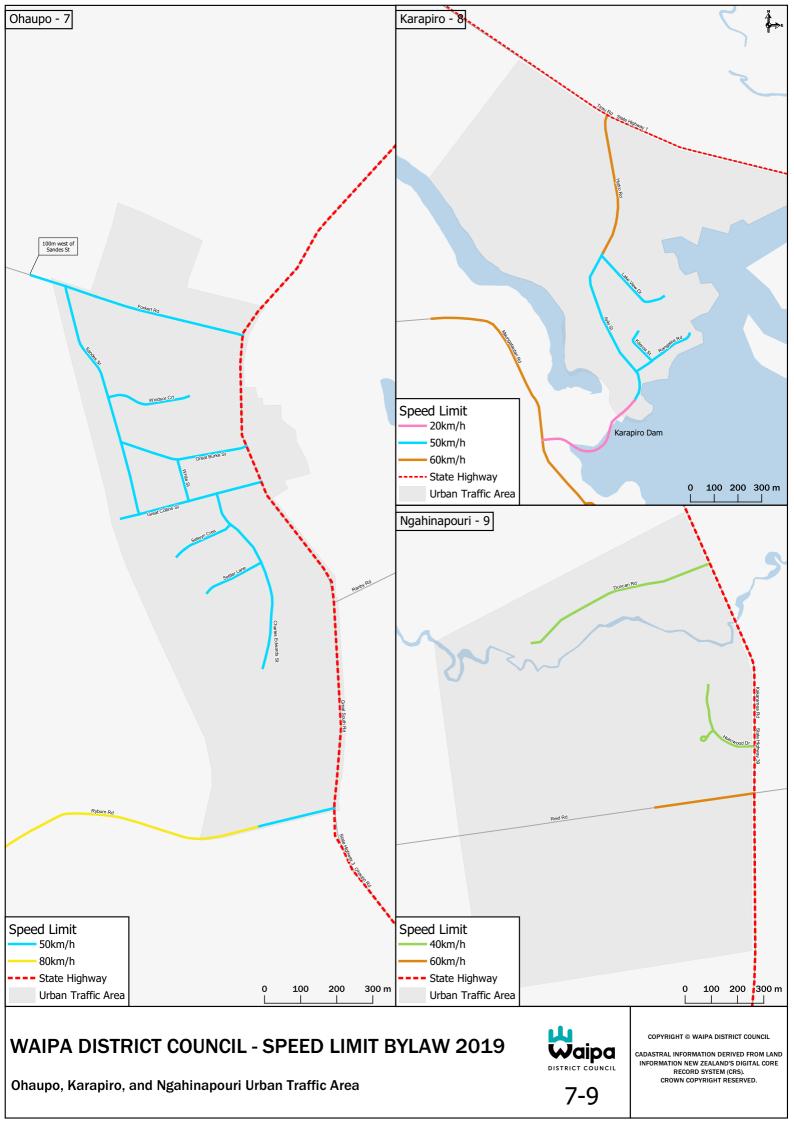

#### Karapiro:

(Refer to Map 8)

| Road       | Description where 20km/h speed limit applies | Date speed limit comes in to force | Legal instrument   |
|------------|----------------------------------------------|------------------------------------|--------------------|
| Hydro Road | from Maungatautari Road across the           | 4 November 2019                    | Waipa District     |
|            | Dam to Ariki Street                          |                                    | Speed Limits Bylaw |
|            |                                              |                                    | 2019               |

## Ngahinapouri:

(Refer to Map 9)

| Road           | Description where 40km/h speed limit applies | Date speed limit comes in to force | Legal instrument     |
|----------------|----------------------------------------------|------------------------------------|----------------------|
| Duncan Road    | All                                          | 4 November 2019                    | Waipa District Speed |
|                |                                              |                                    | Limits Bylaw 2019    |
| Eric Lane      | All                                          | 4 November 2019                    | Waipa District Speed |
|                |                                              |                                    | Limits Bylaw 2019    |
| Holmwood Drive | All                                          | 4 November 2019                    | Waipa District Speed |
|                |                                              |                                    | Limits Bylaw 2019    |

| Description where 50km/h speed limit applies                                                     | Date speed limit comes in to force | Legal instrument                             | Мар |
|--------------------------------------------------------------------------------------------------|------------------------------------|----------------------------------------------|-----|
| Waipa District Speed limit Bylaw 2019  Cambridge Urban Traffic Area                              | 4 November<br>2019                 | Waipa District<br>Speed Limits<br>Bylaw 2019 | 3   |
| Waipa District Speed Limits Bylaw 2019 <b>Te Awamutu</b> and <b>Kihikihi</b> Urban Traffic Areas | 4 November<br>2019                 | Waipa District<br>Speed Limits<br>Bylaw 2019 | 4   |
| Waipa District Speed limit Bylaw 2019  Pirongia Urban Traffic Area                               | 4 November<br>2019                 | Waipa District<br>Speed Limits<br>Bylaw 2019 | 5   |
| Waipa District Speed limit Bylaw 2019 <b>Rukuhia</b> Urban Traffic Area                          | 4 November<br>2019                 | Waipa District<br>Speed Limits<br>Bylaw 2019 | 6   |
| Waipa District Speed limit Bylaw 2019 Ohaupo Urban Traffic Area                                  | 4 November<br>2019                 | Waipa District<br>Speed Limits<br>Bylaw 2019 | 7   |
| Waipa District Speed Limits Bylaw 2019  Karapiro Urban Traffic Area                              | 4 November<br>2019                 | Waipa District<br>Speed Limits<br>Bylaw 2019 | 8   |
| Waipa District Speed limit Bylaw 2019  Ngahinapouri Urban Traffic Area                           | 4 November<br>2019                 | Waipa District<br>Speed Limits<br>Bylaw 2019 | 9   |