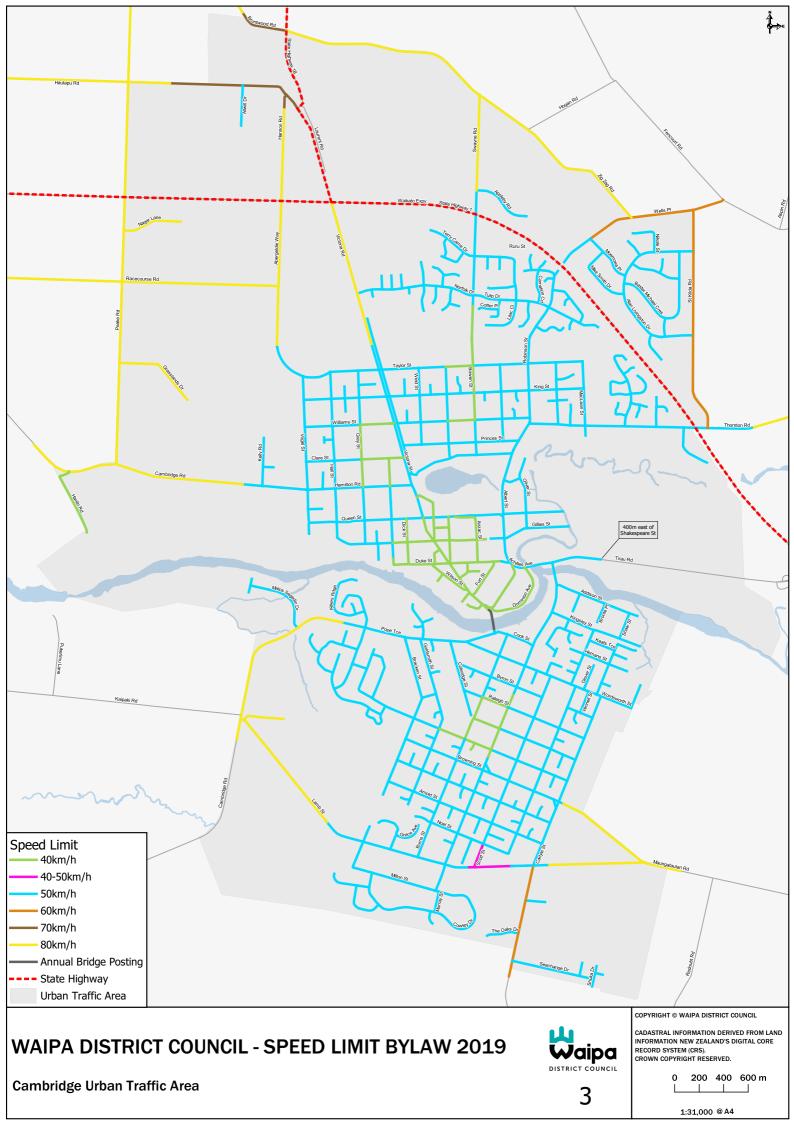

| Description where 50km/h speed limit applies                                                     | Date speed limit comes in to force | Legal instrument                             | Мар |
|--------------------------------------------------------------------------------------------------|------------------------------------|----------------------------------------------|-----|
| Waipa District Speed limit Bylaw 2019  Cambridge Urban Traffic Area                              | 4 November<br>2019                 | Waipa District<br>Speed Limits<br>Bylaw 2019 | 3   |
| Waipa District Speed Limits Bylaw 2019 <b>Te Awamutu</b> and <b>Kihikihi</b> Urban Traffic Areas | 4 November<br>2019                 | Waipa District<br>Speed Limits<br>Bylaw 2019 | 4   |
| Waipa District Speed limit Bylaw 2019  Pirongia Urban Traffic Area                               | 4 November<br>2019                 | Waipa District<br>Speed Limits<br>Bylaw 2019 | 5   |
| Waipa District Speed limit Bylaw 2019 <b>Rukuhia</b> Urban Traffic Area                          | 4 November<br>2019                 | Waipa District<br>Speed Limits<br>Bylaw 2019 | 6   |
| Waipa District Speed limit Bylaw 2019 Ohaupo Urban Traffic Area                                  | 4 November<br>2019                 | Waipa District<br>Speed Limits<br>Bylaw 2019 | 7   |
| Waipa District Speed Limits Bylaw 2019  Karapiro Urban Traffic Area                              | 4 November<br>2019                 | Waipa District<br>Speed Limits<br>Bylaw 2019 | 8   |
| Waipa District Speed limit Bylaw 2019  Ngahinapouri Urban Traffic Area                           | 4 November<br>2019                 | Waipa District<br>Speed Limits<br>Bylaw 2019 | 9   |

## Cambridge:

| Road              | Description where 60km/h speed limit applies                                                            | Date speed limit comes in to force | Legal instrument                             | Map |
|-------------------|---------------------------------------------------------------------------------------------------------|------------------------------------|----------------------------------------------|-----|
| Fencourt Road     | from a point 160 metres<br>northwest of Flume Road to a<br>point 1070 metres northwest of<br>Flume Road | 13 September<br>2016               | Waipa District<br>Speed Limits<br>Bylaw 2016 | 18  |
| Hana Lane         | All                                                                                                     | 4 November<br>2019                 | Waipa District<br>Speed Limits<br>Bylaw 2019 | 18  |
| Maungakawa Road   | from a point 600 metres north-<br>east of Thornton Road to<br>Fencourt Road                             | 4 November<br>2019                 | Waipa District<br>Speed Limits<br>Bylaw 2019 | 26  |
| Roto-O-Rangi Road | from Lamb Street to a point 125 metres south of Seacharge Drive                                         | 4 November<br>2019                 | Waipa District<br>Speed Limits<br>Bylaw 2019 | 3   |
| St Kilda Road     | All                                                                                                     | 4 November<br>2019                 | Waipa District<br>Speed Limits<br>Bylaw 2019 | 3   |
| Wells Place       | from Moemoea Place to<br>Fencourt Road                                                                  | 4 November<br>2019                 | Waipa District<br>Speed Limits<br>Bylaw 2019 | 3   |