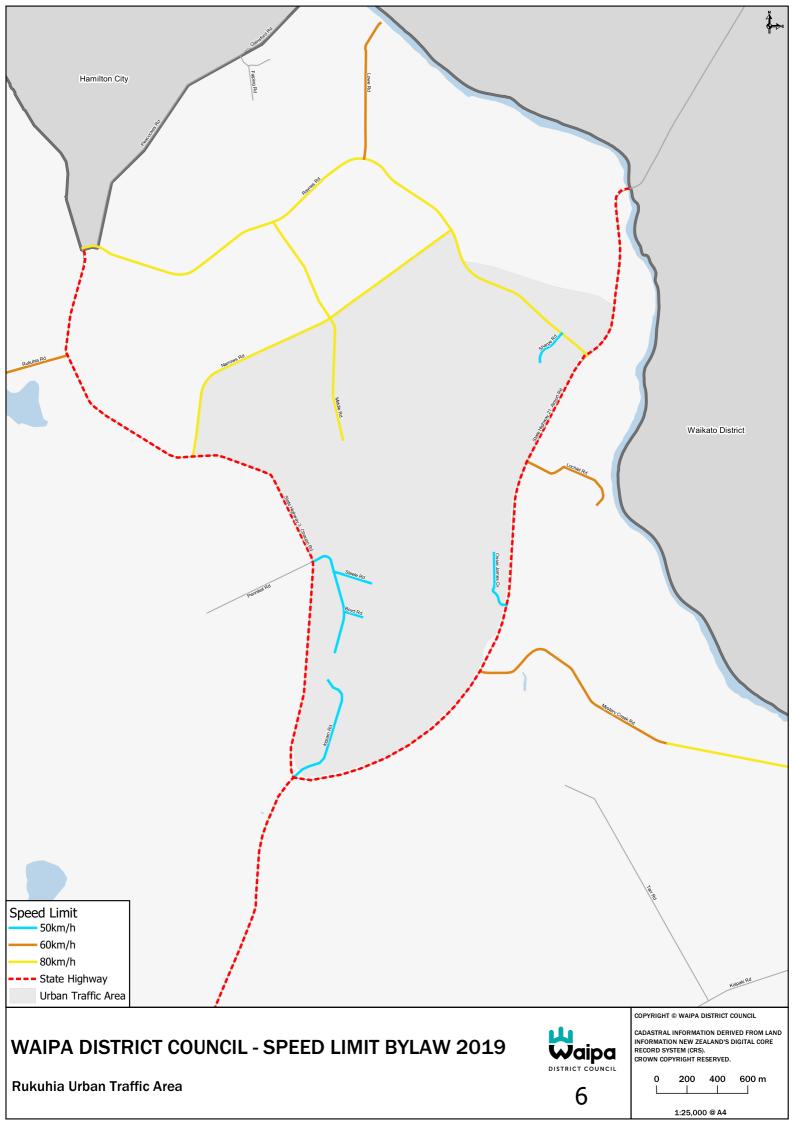

| Description where 50km/h speed limit applies                                                     | Date speed limit comes in to force | Legal instrument                             | Мар |
|--------------------------------------------------------------------------------------------------|------------------------------------|----------------------------------------------|-----|
| Waipa District Speed limit Bylaw 2019  Cambridge Urban Traffic Area                              | 4 November<br>2019                 | Waipa District<br>Speed Limits<br>Bylaw 2019 | 3   |
| Waipa District Speed Limits Bylaw 2019 <b>Te Awamutu</b> and <b>Kihikihi</b> Urban Traffic Areas | 4 November<br>2019                 | Waipa District<br>Speed Limits<br>Bylaw 2019 | 4   |
| Waipa District Speed limit Bylaw 2019  Pirongia Urban Traffic Area                               | 4 November<br>2019                 | Waipa District<br>Speed Limits<br>Bylaw 2019 | 5   |
| Waipa District Speed limit Bylaw 2019 <b>Rukuhia</b> Urban Traffic Area                          | 4 November<br>2019                 | Waipa District<br>Speed Limits<br>Bylaw 2019 | 6   |
| Waipa District Speed limit Bylaw 2019 Ohaupo Urban Traffic Area                                  | 4 November<br>2019                 | Waipa District<br>Speed Limits<br>Bylaw 2019 | 7   |
| Waipa District Speed Limits Bylaw 2019  Karapiro Urban Traffic Area                              | 4 November<br>2019                 | Waipa District<br>Speed Limits<br>Bylaw 2019 | 8   |
| Waipa District Speed limit Bylaw 2019  Ngahinapouri Urban Traffic Area                           | 4 November<br>2019                 | Waipa District<br>Speed Limits<br>Bylaw 2019 | 9   |