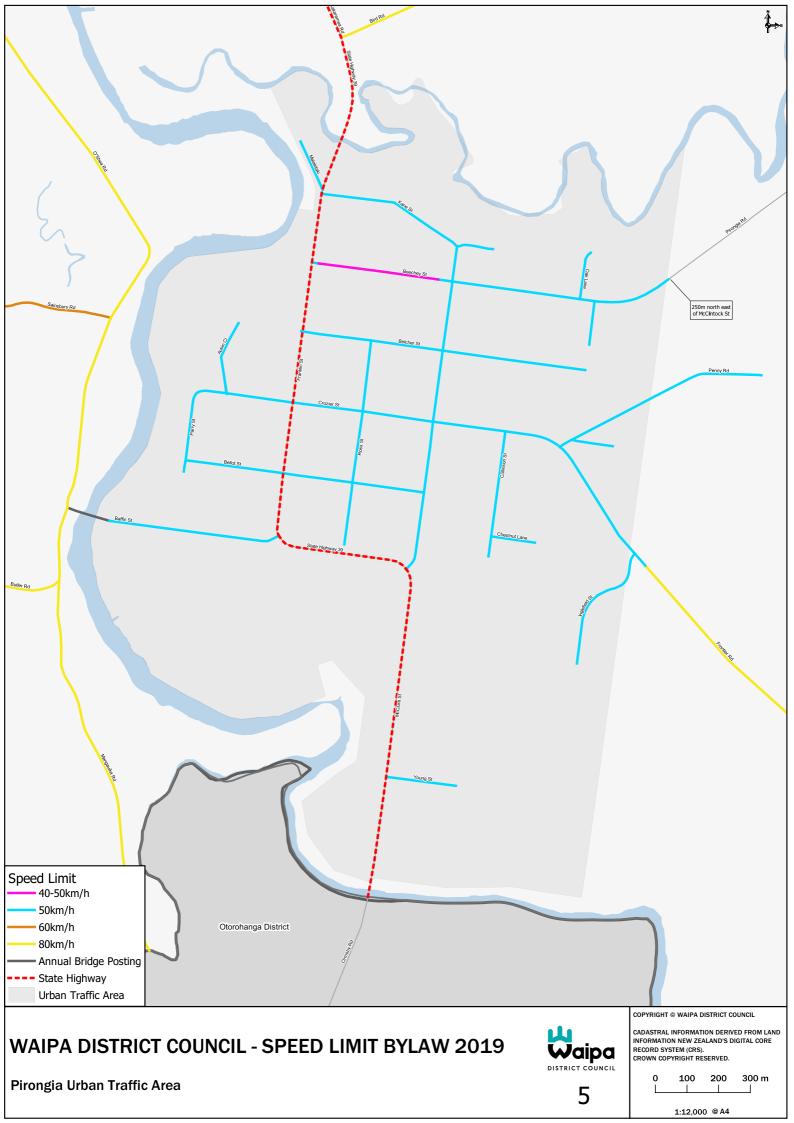

| Description where 50km/h speed limit applies                                                     | Date speed limit comes in to force | Legal instrument                             | Мар |
|--------------------------------------------------------------------------------------------------|------------------------------------|----------------------------------------------|-----|
| Waipa District Speed limit Bylaw 2019  Cambridge Urban Traffic Area                              | 4 November<br>2019                 | Waipa District<br>Speed Limits<br>Bylaw 2019 | 3   |
| Waipa District Speed Limits Bylaw 2019 <b>Te Awamutu</b> and <b>Kihikihi</b> Urban Traffic Areas | 4 November<br>2019                 | Waipa District<br>Speed Limits<br>Bylaw 2019 | 4   |
| Waipa District Speed limit Bylaw 2019  Pirongia Urban Traffic Area                               | 4 November<br>2019                 | Waipa District<br>Speed Limits<br>Bylaw 2019 | 5   |
| Waipa District Speed limit Bylaw 2019 <b>Rukuhia</b> Urban Traffic Area                          | 4 November<br>2019                 | Waipa District<br>Speed Limits<br>Bylaw 2019 | 6   |
| Waipa District Speed limit Bylaw 2019 Ohaupo Urban Traffic Area                                  | 4 November<br>2019                 | Waipa District<br>Speed Limits<br>Bylaw 2019 | 7   |
| Waipa District Speed Limits Bylaw 2019  Karapiro Urban Traffic Area                              | 4 November<br>2019                 | Waipa District<br>Speed Limits<br>Bylaw 2019 | 8   |
| Waipa District Speed limit Bylaw 2019  Ngahinapouri Urban Traffic Area                           | 4 November<br>2019                 | Waipa District<br>Speed Limits<br>Bylaw 2019 | 9   |