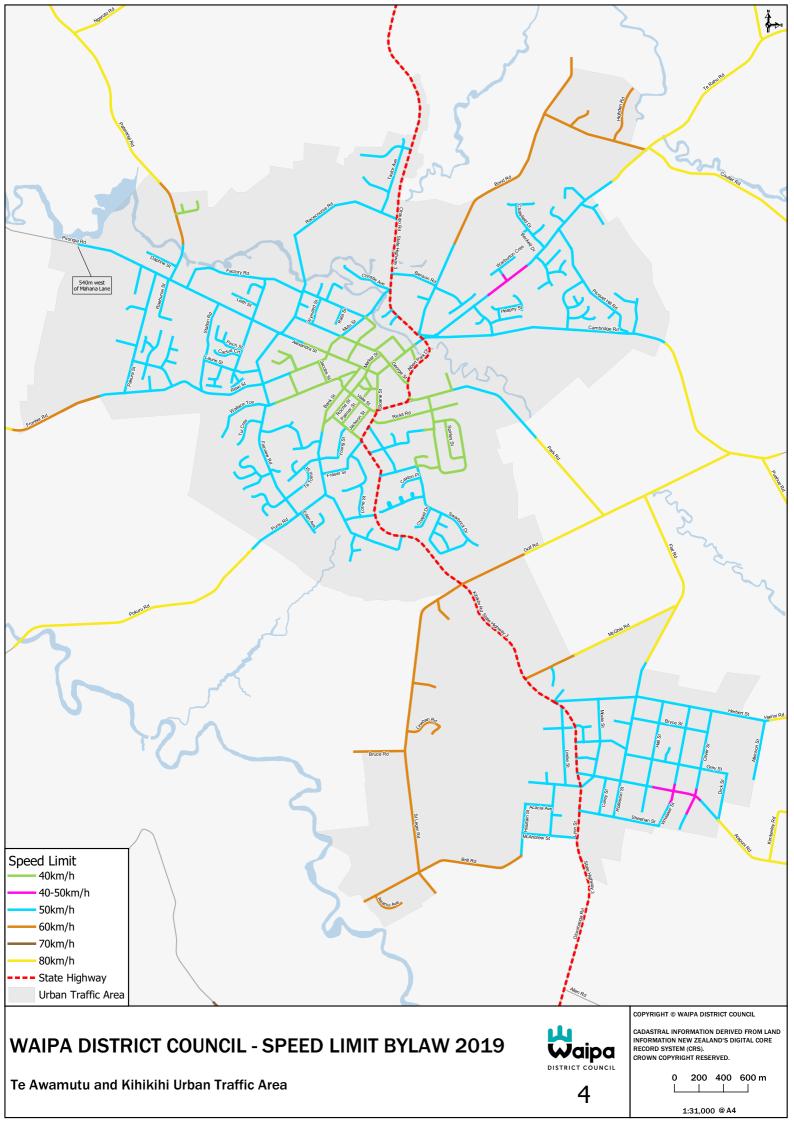

| Description where 50km/h speed limit applies                                                     | Date speed limit comes in to force | Legal instrument                             | Мар |
|--------------------------------------------------------------------------------------------------|------------------------------------|----------------------------------------------|-----|
| Waipa District Speed limit Bylaw 2019  Cambridge Urban Traffic Area                              | 4 November<br>2019                 | Waipa District<br>Speed Limits<br>Bylaw 2019 | 3   |
| Waipa District Speed Limits Bylaw 2019 <b>Te Awamutu</b> and <b>Kihikihi</b> Urban Traffic Areas | 4 November<br>2019                 | Waipa District<br>Speed Limits<br>Bylaw 2019 | 4   |
| Waipa District Speed limit Bylaw 2019  Pirongia Urban Traffic Area                               | 4 November<br>2019                 | Waipa District<br>Speed Limits<br>Bylaw 2019 | 5   |
| Waipa District Speed limit Bylaw 2019 <b>Rukuhia</b> Urban Traffic Area                          | 4 November<br>2019                 | Waipa District<br>Speed Limits<br>Bylaw 2019 | 6   |
| Waipa District Speed limit Bylaw 2019 Ohaupo Urban Traffic Area                                  | 4 November<br>2019                 | Waipa District<br>Speed Limits<br>Bylaw 2019 | 7   |
| Waipa District Speed Limits Bylaw 2019  Karapiro Urban Traffic Area                              | 4 November<br>2019                 | Waipa District<br>Speed Limits<br>Bylaw 2019 | 8   |
| Waipa District Speed limit Bylaw 2019  Ngahinapouri Urban Traffic Area                           | 4 November<br>2019                 | Waipa District<br>Speed Limits<br>Bylaw 2019 | 9   |