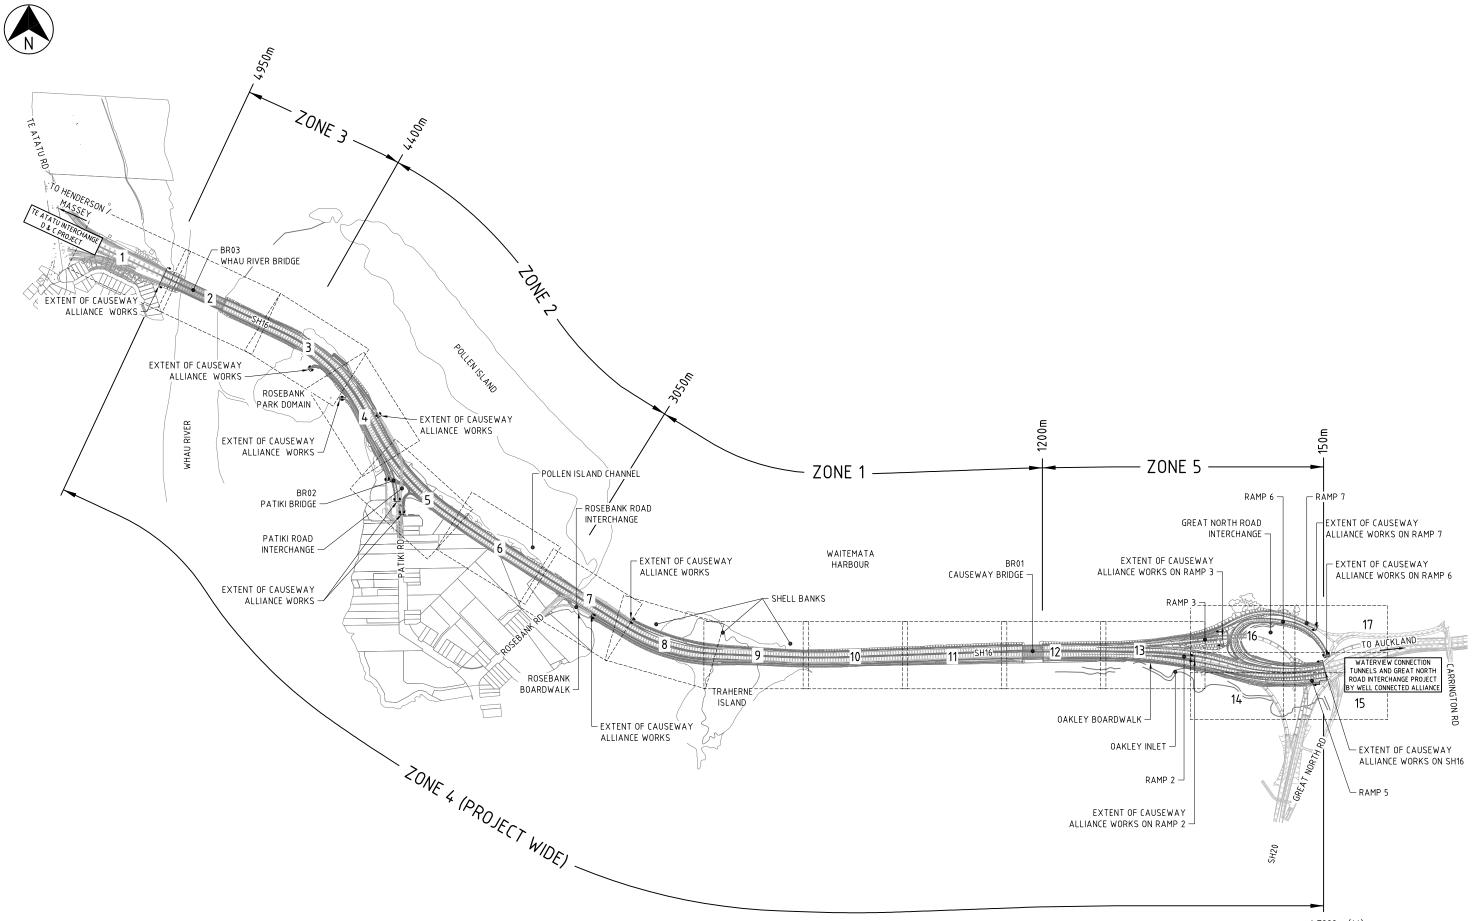

Appendix A: SH16 Causeway Alliance Construction Zone Plan

Appendix B: SH16 Causeway Imported and Exported Material Summary

## 6.0 WORKS PROPOSED FOR DECEMBER 2013

Refer Appendix A for Construction Zone Plan.

## **Zone 1 Causeway**

- Continue installing the working platform, preload fill (surcharge), drainage blanket layer, wick drains, coffer dam and reclamation in the coastal area on both sides of the Causeway and Traherne Island.
- Survey coastal transects on the northern side of Causeway.

## Zone 2 / Zone 3 Whau to Rosebank

 Whau River eastbound: complete installation of temporary staging units on the northeast side of Whau River Bridge and commence piling for widening Whau Bridge.
 Continue installing staging and rock protection under Whau River Bridge (north-west abutment).

- Patiki/Rosebank eastbound: continue earthworks, establish access and commence piling for retaining wall.
- Whau River westbound: continue ground improvements in marine area (excavate soft material and replace with compacted metal), for south-west abutment below Alwyn Avenue.
- Rosebank/Patiki westbound: establish shared path diversion from Patiki overbridge to Whau Bridge (around Rosebank Park Domain) to relocate cycleway into bus shoulder.

### **Zone 5 GNRI**

- East bound: continue earthworks to widen the embankment in an easterly direction alongside Great North Road east-bound off-ramp. Investigate impact of coffer dam slump and review design by Causeway Bridge. Vegetation clearance adjacent to stone wall within consented footprint.
- Westbound: complete utilities trench and paving for 400m length of permanent cycleway.
   Continue filling embankment area (where cyclists have been moved to old bus shoulder lane).