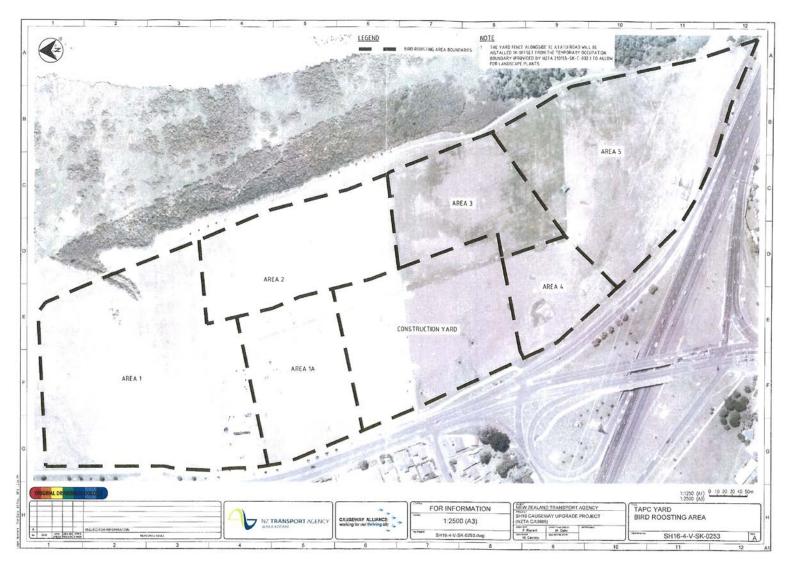

Weed mapping has taken place along the project corridor as part of preparing the landscape planting management plan.

Monthly assessment of avian roosting locations was undertaken at Harbourview-Orangihina (Pony Club) and the temporary roosting rafts at the Causeway Bridge. The monthly avian count at Harbourview – Orangihina for March 2014 was 305 birds compared to the pre-establishment

q

baseline count in March 2011 of 306 birds. No coastal birds were observed to use the two temporary bird roost sites (floating pontoons) installed south of Causeway Bridge, as there was no construction activity affecting roosting sites. The Quarterly Avian Report for January – March is included in Appendix C.