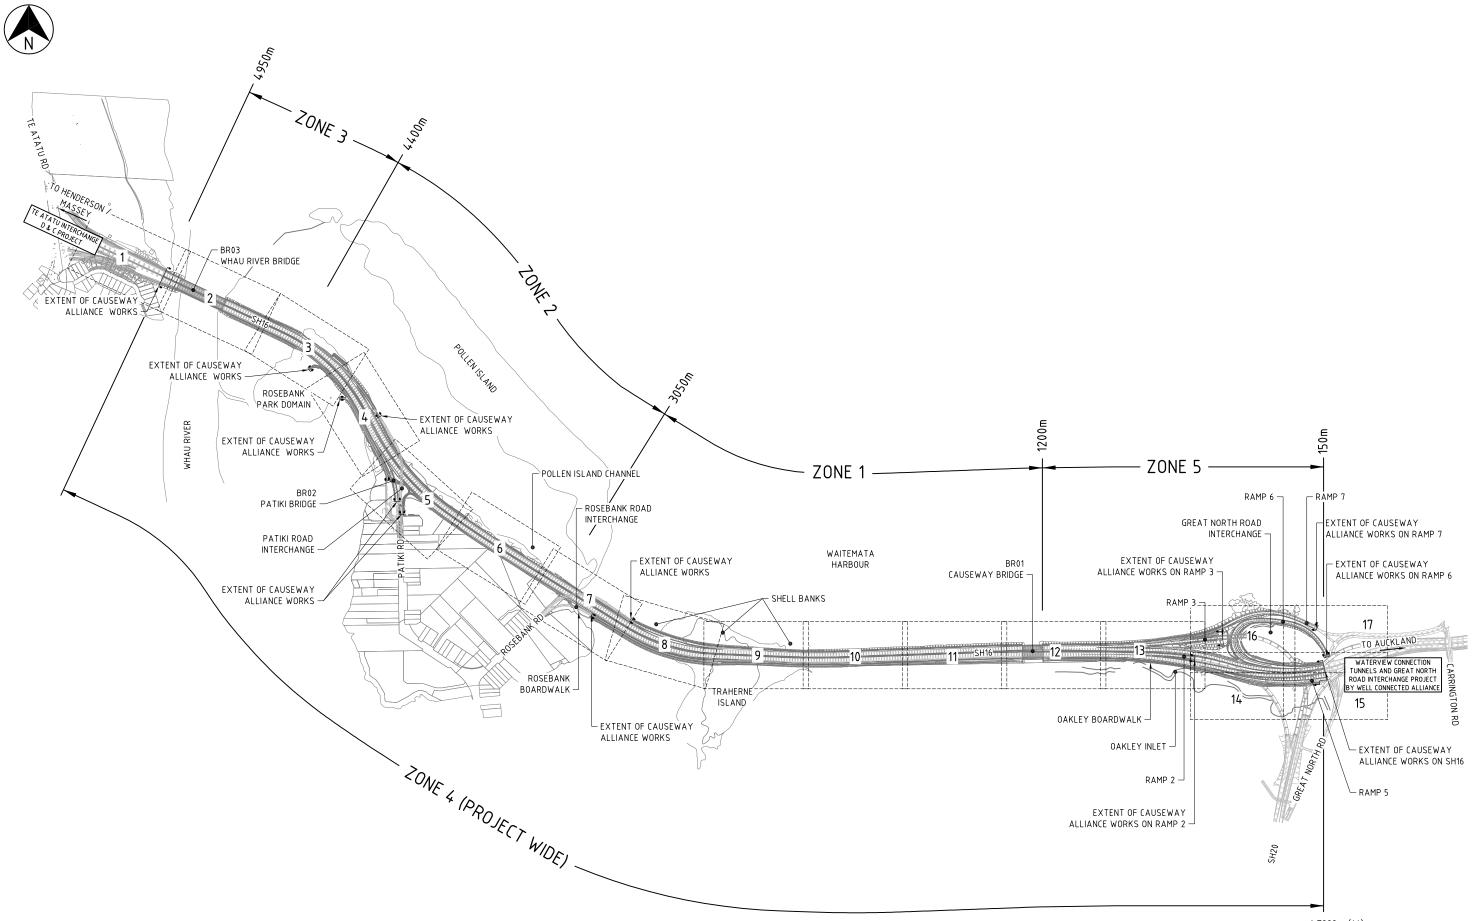

Appendix A: Causeway Alliance Construction Zone Plan

Appendix B: SH16 Causeway Imported and Exported Material Summary

\_

# 6.0 WORKS PROPOSED FOR MAY, JUNE AND JULY 2014

Refer Appendix A for Construction Zone Plan.

## **Zone 1 Causeway**

- Eastbound: Continue installing the Continuous Flight Auger piles at Causeway Bridge approach/transitions, working platform, preload fill (surcharge).
- Westbound: Divert cycleway onto closed bus lane westbound from Causeway Bridge to Traherne Island South, complete earthworks and preload in Traherne Island South (and towards Rosebank Road off ramp). Earthworks and culvert works under Rosebank Road off ramp.

#### Zone 2 / Zone 3 Whau to Rosebank

- Eastbound: Installing new Whau Bridge spans. Continue earthworks.
- Westbound: Continue temporary and permanent piling for Whau Bridge widening, continue and complete earthworks between Whau River Bridge and Patiki Road (including works on Rosebank Park Domain batter slope). Commence works for Patiki Road on-ramp widening/underpass, including culvert extension/outfalls.

#### **Zone 5 GNRI**

- East bound: Continue earthworks for preload in an easterly direction alongside Great North Road east-bound off-ramp.
- Westbound: Commence piling to stabilise and then remedial work for Oakley Creek slump and continue with embankment filling.

# Appendix A: SH16 Causeway Alliance Construction Zone Plan

**Appendix B: SH16 Causeway Imported and Exported Material Summary** 