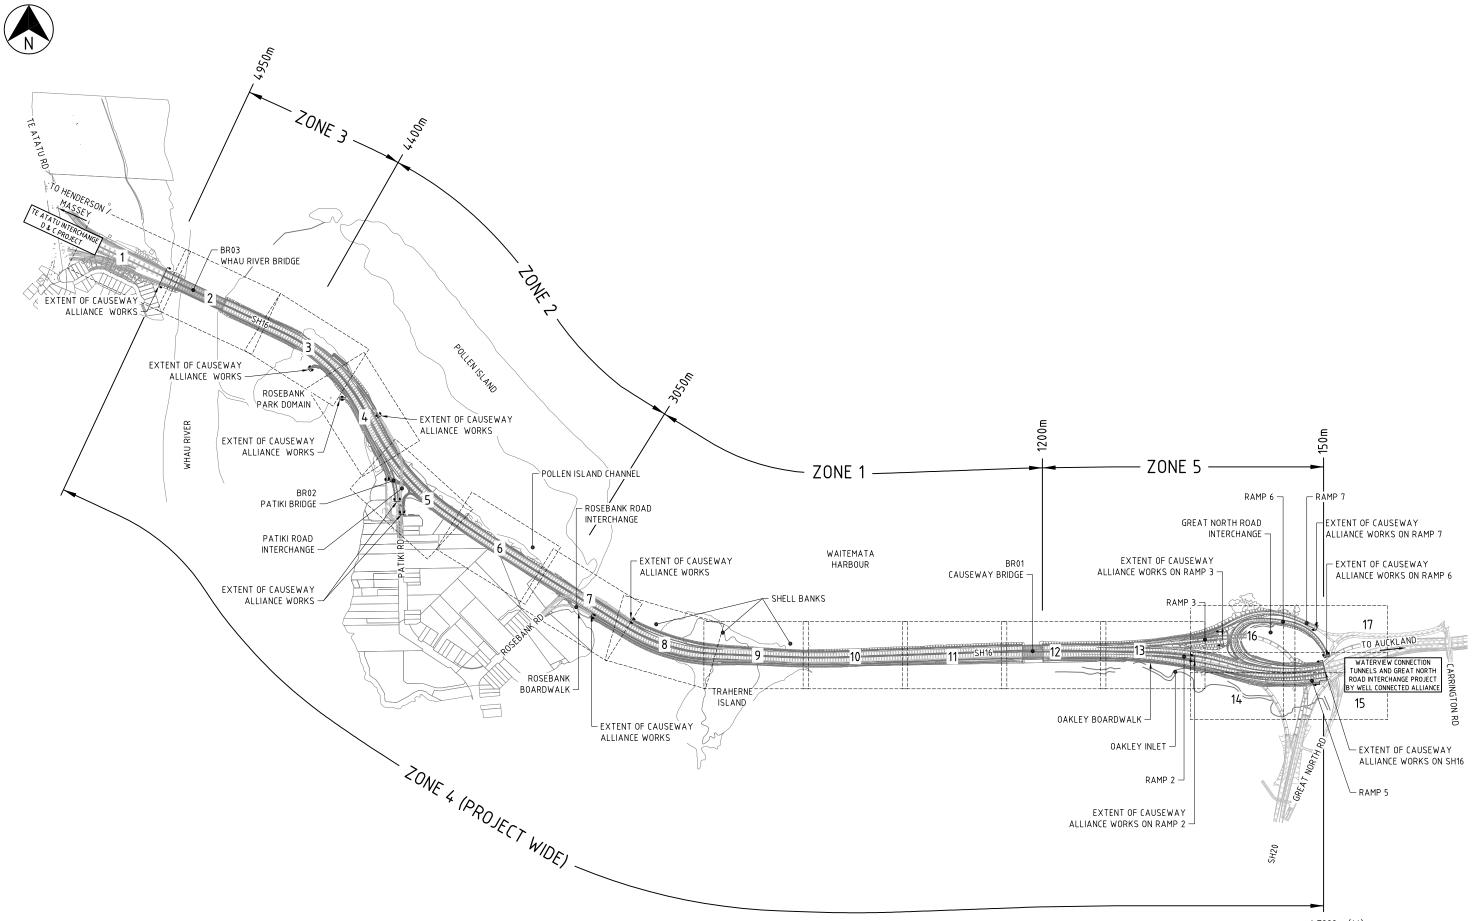

#### 6.0 WORKS PROPOSED FOR JUNE, JULY AND AUGUST 2014

Refer Appendix B for Construction Zone Plan.

### **Zone 1 Causeway**

- Eastbound: Continue and complete installing the Continuous Flight Auger piles at Causeway Bridge approach/transitions, working platform, preload fill (surcharge).
- Westbound: Continue and complete vegetation clearance to the east of Traherne Island.
  Divert cycleway onto closed bus lane westbound from Causeway Bridge to Traherne
  Island South, complete earthworks and preload in Traherne Island South (and towards
  Rosebank Road off-ramp). Earthworks and culvert works under Rosebank Road
  westbound off-ramp.

#### Zone 2 / Zone 3 Whau to Rosebank

- Eastbound: Continue installing new Whau Bridge spans (four left to install). Continue earthworks in this area and complete earthworks on east-bound shoulder east of Whau River Bridge, including treatment swale.
- Westbound: Continue temporary and permanent piling for Whau Bridge widening, commence Whau River Bridge south-west abutment crossheads. Continue and complete earthworks between Whau River Bridge and Patiki Road (including works on Rosebank Park Domain batter slope). Commence works for Patiki Road on-ramp widening/underpass, including temporary diversion of the existing Patiki on-ramp to allow access for piling of the new on-ramp).

#### **Zone 5 GNRI**

- East bound: Continue earthworks for preload in an easterly direction alongside Great North Road east-bound off-ramp. Commence works in GNRI Areas 6 and 10.
- Westbound: Commence piling to stabilise Oakley Creek slip area and continue embankment filling. Commencement of the Oakley Creek boardwalk piling.