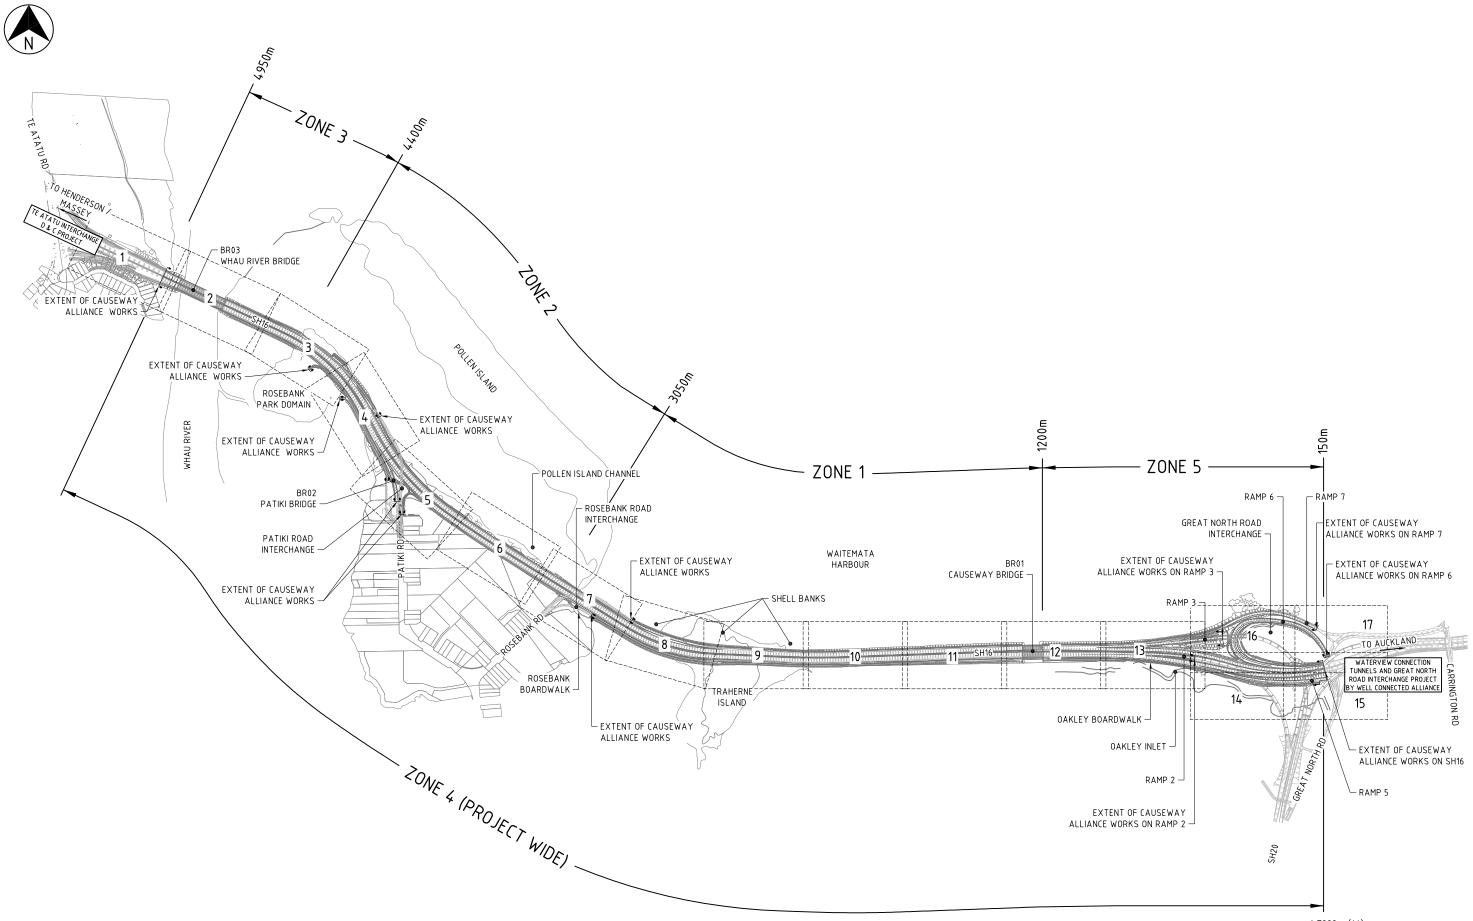

Refer Appendix B for Construction Zone Plan showing the zones referred to above.

The environmental focus for July will focus on disposal of asbestos found in the Rosebank Park Domain embankment so earthworks can commence. We will continue to focus on monitoring material movements within the project, monitoring of erosion and sediment controls and monitoring remedial works in Oakley Creek and the other slips areas to the north of the Causeway. The marine benthic habitat monitoring in July and August will be a further focus.