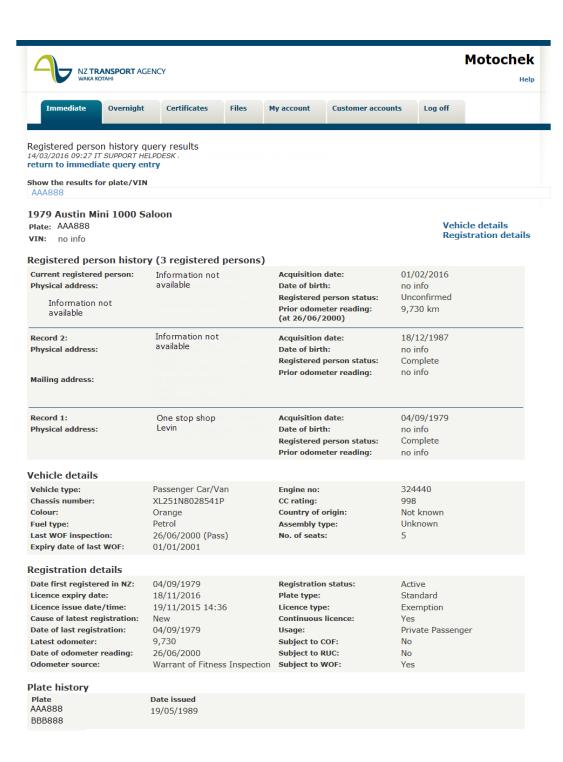

### Current registered person details (1 registered person)

Current registered person:

Information not

available

Acquisition date: 09/11/2013 Sex or company: Male 20/10/1965 Date of birth: Registered person status: Complete Prior odometer reading: (at 24/10/2013) 82,805 Kilometres

### Vehicle details

Physical address:

Vehicle type: Passenger Car/Van Chassis number: ACR50-7054151 Colour: Blue Previous country: Japan

2,170 kg Gross vehicle mass: Fuel type: Petrol

24/04/2015 (Pass) Last WOF inspection: Expiry date of last WOF: 24/04/2016

Engine no: 2AZ-090141 CC rating: 2,362 Country of origin: Japan

Imported Built-Up Assembly type:

No. of seats:

# Registration details

Date first registered in NZ: 09/11/2013 Date first registered overseas: 10/2007 Licence expiry date: Licence issue date/time: Cause of latest registration:

08/07/2016 09/11/2015 09:34

Date of last registration: 09/11/2013 Latest odometer: 102,320 Date of odometer reading: 24/04/2015 Odometer source: Warrant of Fitness Inspection

Odometer unit: Kilometres Registration status:

Plate type: Licence type: Continuous licence:

Subject to COF: Subject to RUC: Subject to WOF: Yes Private Passenger

Personalised

No Yes

Active

Licence

### Plate history

Date issued Plate AAA999 14/12/2013 BBB999 09/11/2013