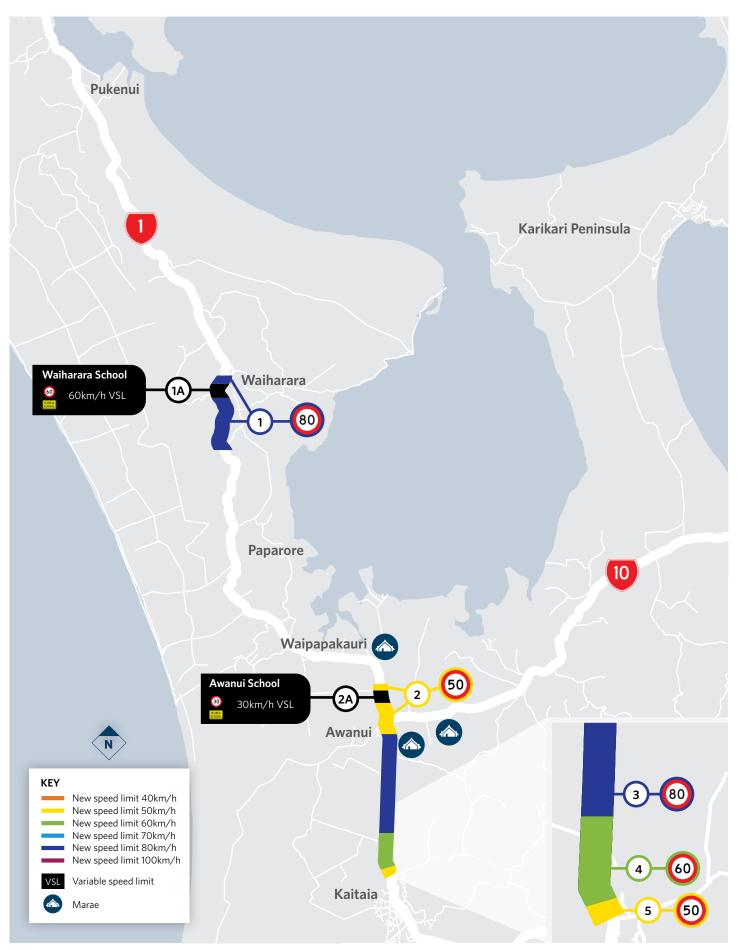

## Approved speed limit changes for SH1 Pukenui to Kaitaia

New speed limits effective from 4th March 2024

| Location |                                                                                       | Length of<br>road with new<br>speed limit | Current<br>speed limit | Approved<br>speed limit |
|----------|---------------------------------------------------------------------------------------|-------------------------------------------|------------------------|-------------------------|
| 1        | From 465m north of Katavich Road to 225m south of<br>Camp Road                        | 3.10km                                    | 100km/h                | 80km/h                  |
| 1A       | Waiharara School – From 335m north of Katavich<br>Road to 230m south of Katavich Road | 0.57km                                    | 100km/h                | 80km/h<br>(60km/h VSL)  |
| 2        | From 20m north of Spains Road to 300m south of<br>Gills Road                          | 1.94km                                    | 100km/h<br>50km/h      | 50km/h                  |
| 2A       | Awanui School – From 240m north of Southey Street<br>to 60m south of Southey Street   | 0.30km                                    | 50km/h                 | 50km/h<br>(30km/h VSL)  |
| 3        | From 300m south of Gills Road to 60m north of Wireless<br>Road                        | 3.99km                                    | 100km/h                | 80km/h                  |
| 4        | From 60m north of Wireless Road to 220m north of North<br>Park Drive                  | 0.91km                                    | 100km/h<br>70km/h      | 60km/h                  |
| 5        | From 220m north of North Park Drive to 65m south of<br>North Park Drive               | 0.29km                                    | 70km/h                 | 50km/h                  |

KEY

Permanent speed limit changes

School variable speed limit changes