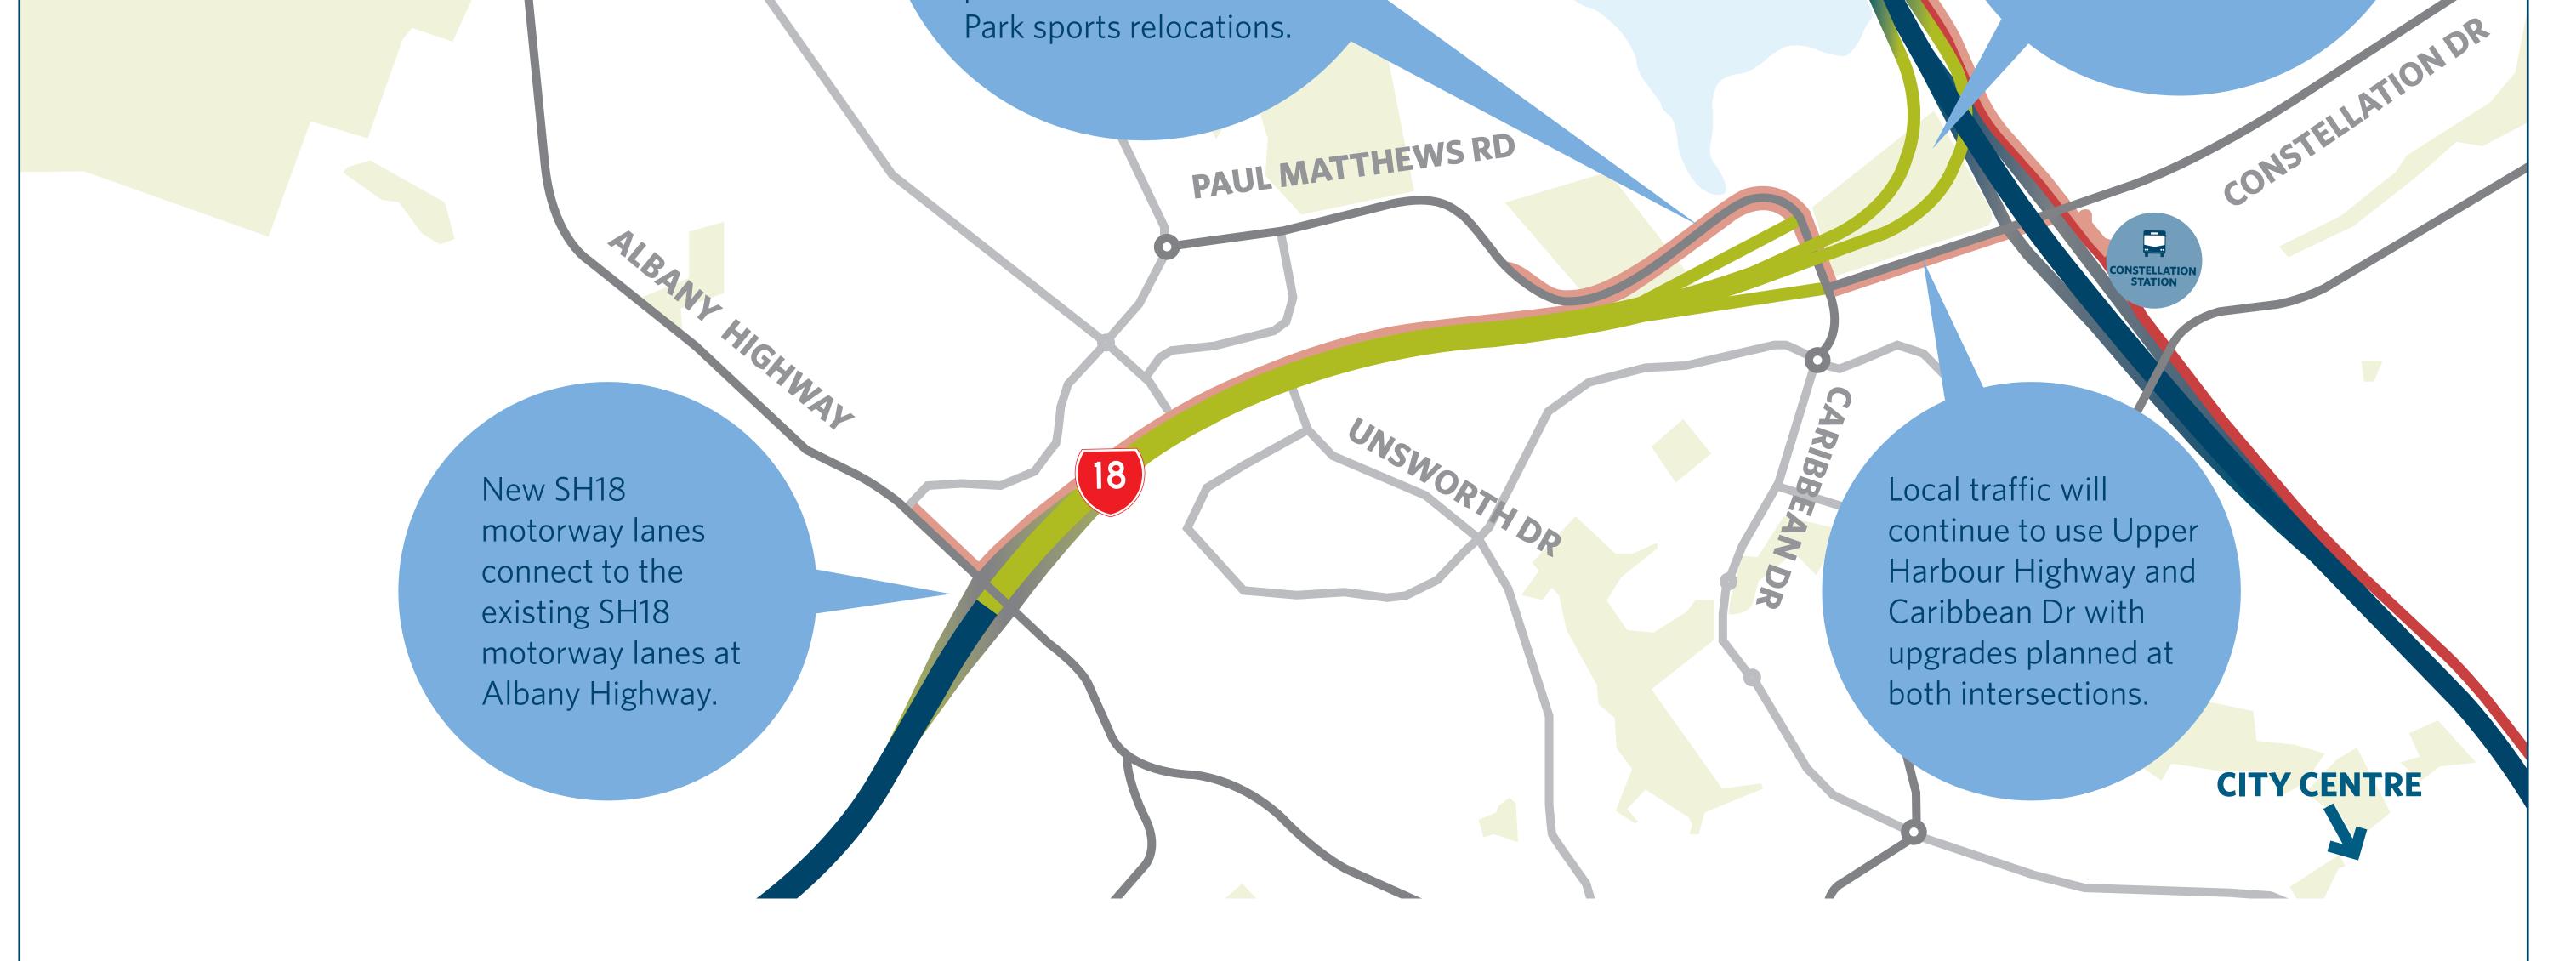

walking and cycling bridge)

Spencer Rd to Albany

Extra motorway lanes on SH1 in both directions between Upper Harbour Highway (Constellation)

NORTH

KEY

State highway

7km of shared walking and cycling path alongside SH1 and SH18.