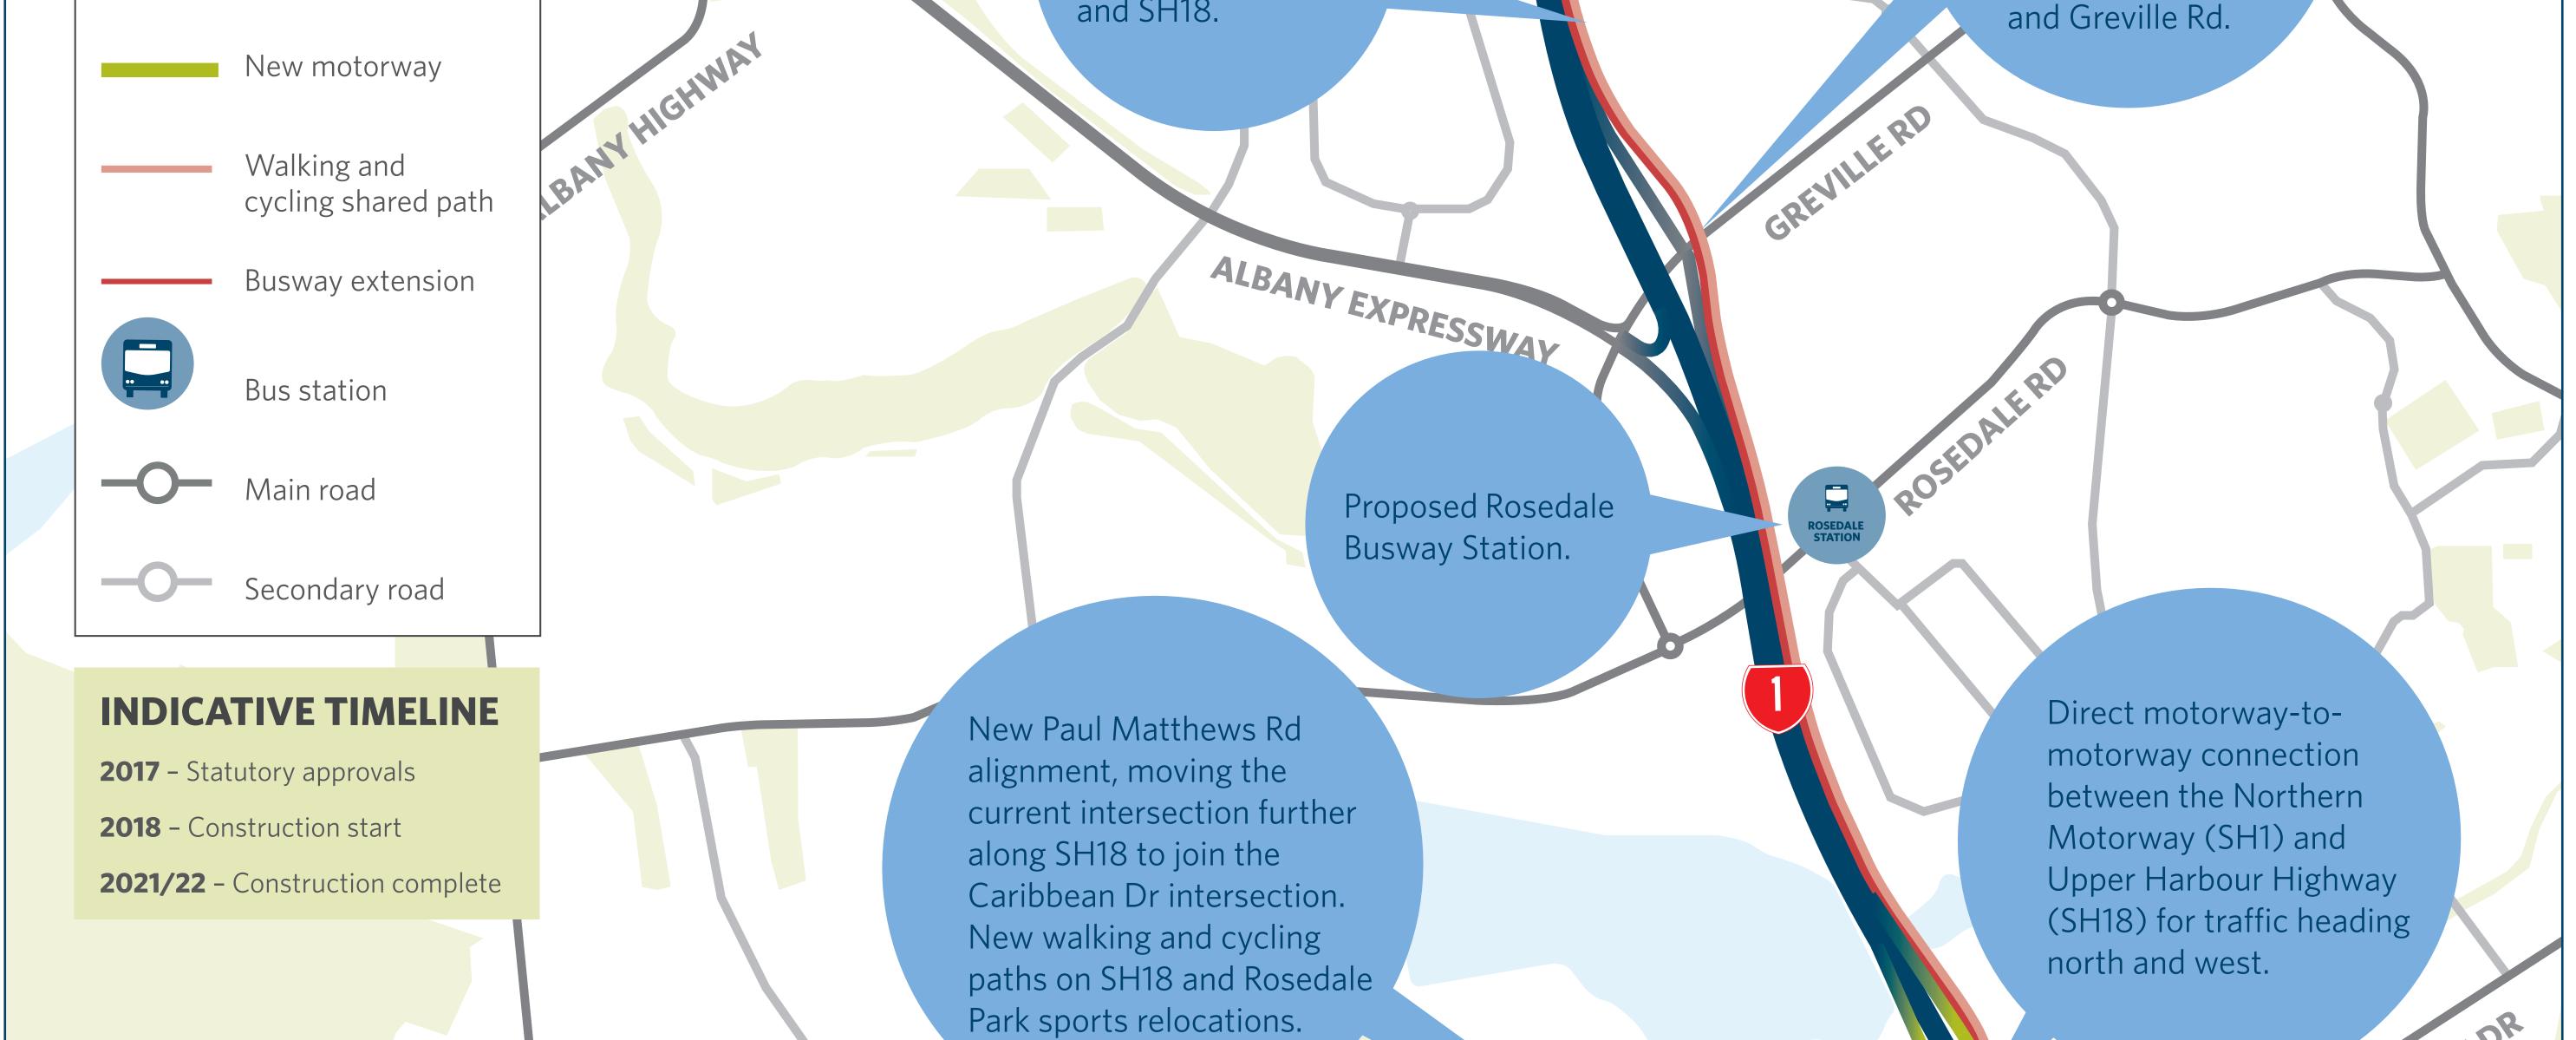

## NORTHERN CORRIDOR IMPROVEMENT WHAT'S PLANNED

I VALLEY RD The Northern Busway will be extended from Constellation Bus Station, further north to Albany Bus Station.

OTEHA

ALBANY STATION

MCCLYMONTSRD

TROHANGA WHĂNUI

walking and cycling bridge)

Spencer Rd to Albany

Extra motorway lanes on SH1 in both directions between Upper Harbour Highway (Constellation)

NORTH

KEY

State highway

7km of shared walking and cycling path alongside SH1 and SH18.