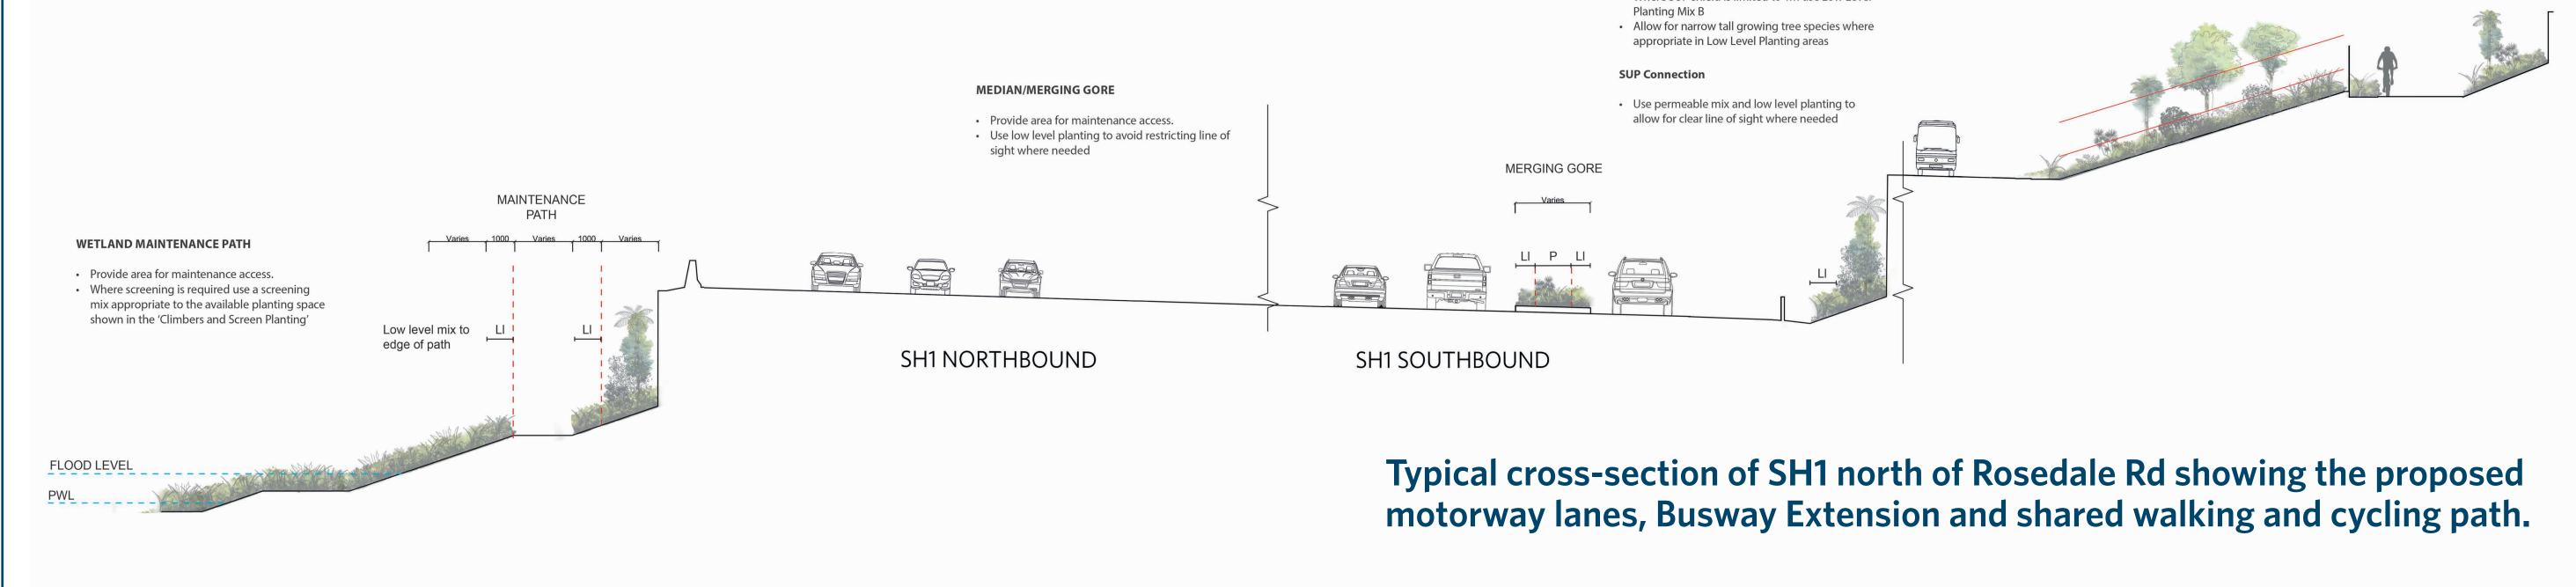

walking and cycling bridge)

Spencer Rd to Albany

Extra motorway lanes on SH1 in both directions between Upper Harbour Highway (Constellation)

NORTH

KEY

State highway

7km of shared walking and cycling path alongside SH1 and SH18.

| atti attu Swale                             | 3 |
|---------------------------------------------|---|
| e SUP shield is limited to 1m use Low Level |   |
| nting Mix B                                 |   |
| с , щ , , , , , , , , , , , , , , , , ,     |   |