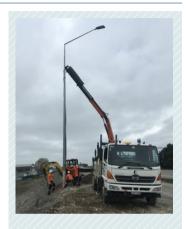

## **CRANFORD STREET - STREET LIGHT INSTALLATION**

From about Thursday 27 September we will be installing the new streetlight poles on Cranford Street and around the Innes Road Intersection. This work will take about a month.

## **TRAFFIC IMPACTS**

At each streetlight location we will need to close the road shoulder, park a crane-truck and detour the footpath. If our work is likely to affected access to your property we will 'door knock' to let you know and work around your needs as best we can.