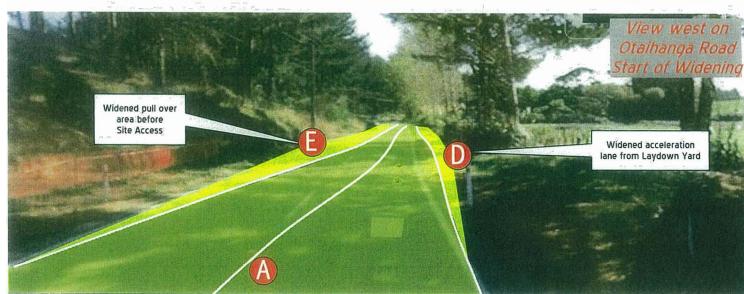

## NOTES:

- Existing lanes shifted to the north onto temporary widened pavement to provide for pull off shoulders either side of Otaihanga Road
  Southern Main Yard access will be from Otaihanga Road through the existing pull off area
- east of the bridge site
- east of the bridge site
  Northern site access will be from Otalhanga Road through a temporary access into a laydown yard established for the bridge construction
  Additional widening provided for an acceleration lane leaving the laydown area
  Additional shoulder widening will be constructed to provide width to pull over prior to turning into the Main Site Access and to allow vehicles to be underpassed when turning right into the new accessway or lay down area on the northern side of Otalhanga Road.