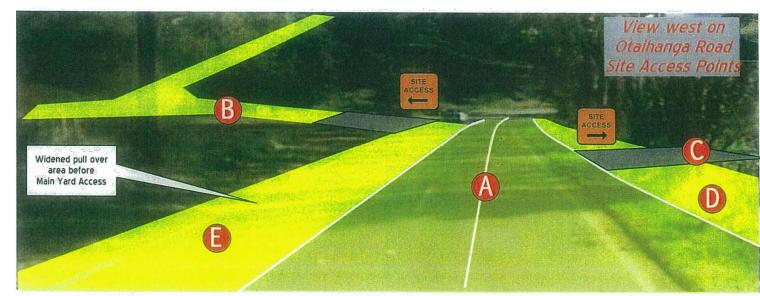

## NOTES:

- Existing lanes shifted to the north onto temporary widened pavement to provide for pull off shoulders either side of Otaihanga Road
  Southern Main Yard access will be from Otaihanga Road through the existing pull off area
- east of the bridge site
- east of the bridge site
  Northern site access will be from Otalhanga Road through a temporary access into a laydown yard established for the bridge construction
  Additional widening provided for an acceleration lane leaving the laydown area
  Additional shoulder widening will be constructed to provide width to pull over prior to turning into the Main Site Access and to allow vehicles to be underpassed when turning right into the new accessway or lay down area on the northern side of Otalhanga Road.