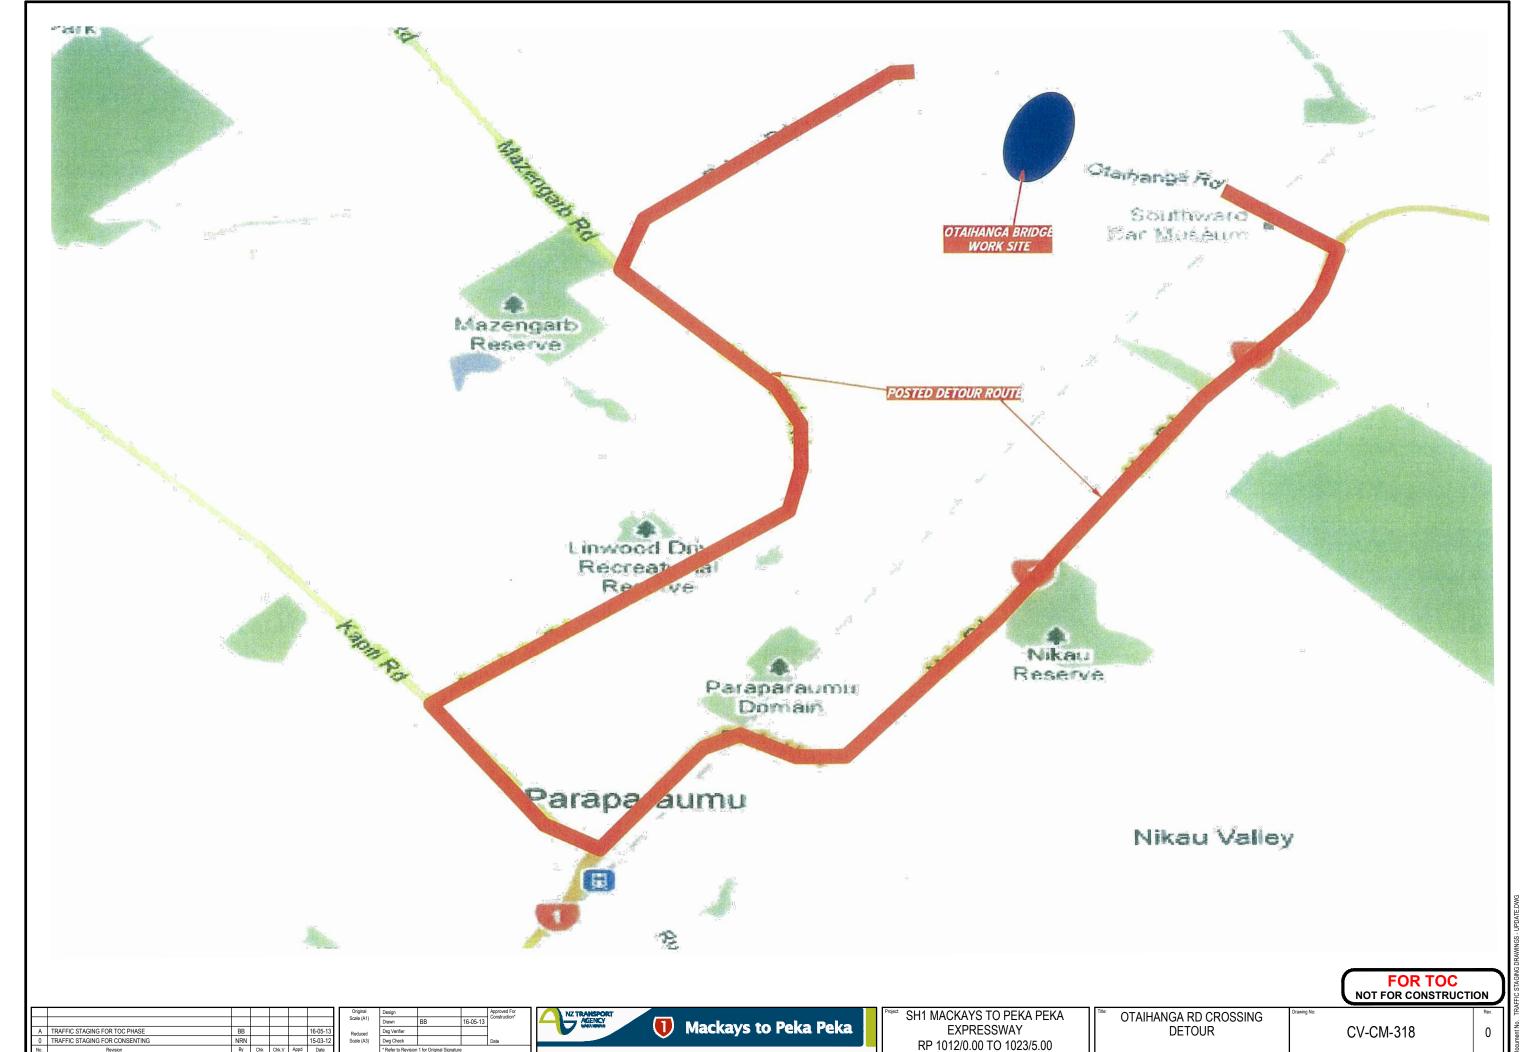

REFER TO CV-CM-500-508 FOR DETAILED PLANS OF FOOTPATH DIVERSIONS

| Α   | TRAFFIC STAGING FOR TOC PHASE  | BB  |     |       |      | 16-05-13 |
|-----|--------------------------------|-----|-----|-------|------|----------|
| 0   | TRAFFIC STAGING FOR CONSENTING | NRN |     |       |      | 15-03-12 |
| No. | Revision                       | Ву  | Chk | Chk.V | Appd | Date     |