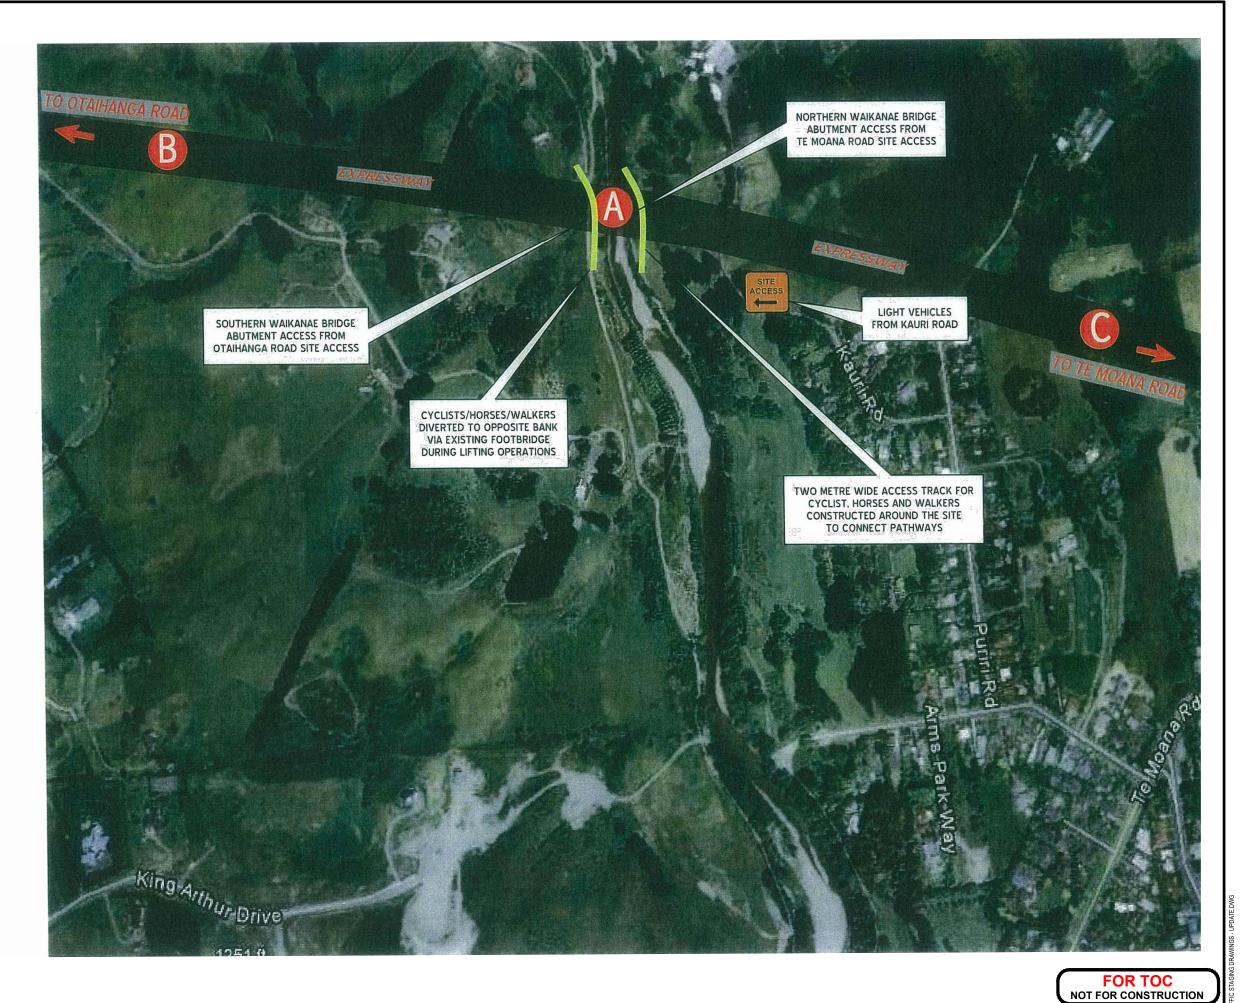

## NOTES:

- Walkanae River Bridge crossing
- (i) Expressway route to Otalhanga Road used as access to southern abutment for all vehicles
- Expressway route to Te Moana Road used as access to northern abutment for all vehicles

REFER TO CV-CM-500-508 FOR DETAILED PLANS OF FOOTPATH DIVERSIONS

| Α   | TRAFFIC STAGING FOR TOC PHASE  | BB  |     |       |      | 16-05-13 |
|-----|--------------------------------|-----|-----|-------|------|----------|
| 0   | TRAFFIC STAGING FOR CONSENTING | NRN |     |       |      | 15-03-12 |
| No. | Revision                       | Ву  | Chk | Chk.V | Appd | Date     |

SH1 MACKAYS TO PEKA PEKA EXPRESSWAY RP 1012/0.00 TO 1023/5.00 WAIKANAE RIVER BRIDGE SITE ACCESS

CV-CM-319