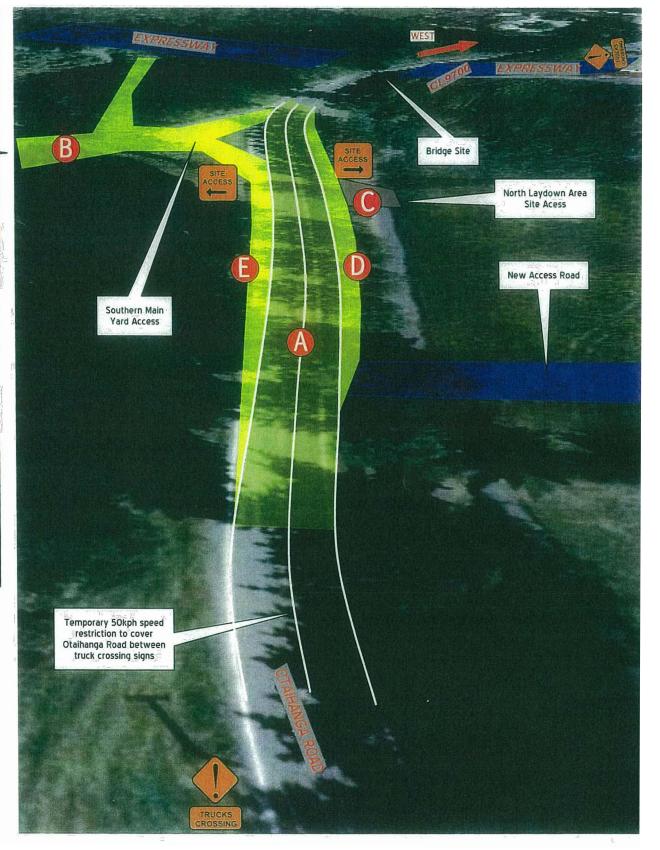

## NOTES:

- Existing lanes shifted to the north onto temporary widened pavement to provide for pull off shoulders either side of Otaihanga Road
  Southern Main Yard access will be from Otaihanga Road through the existing pull off area
- east of the bridge site
- east of the bridge site
  Northern site access will be from Otalhanga Road through a temporary access into a laydown yard established for the bridge construction
  Additional widening provided for an acceleration lane leaving the laydown area
  Additional shoulder widening will be constructed to provide width to pull over prior to turning into the Main Site Access and to allow vehicles to be underpassed when turning right into the new accessway or lay down area on the northern side of Otalhanga Road.