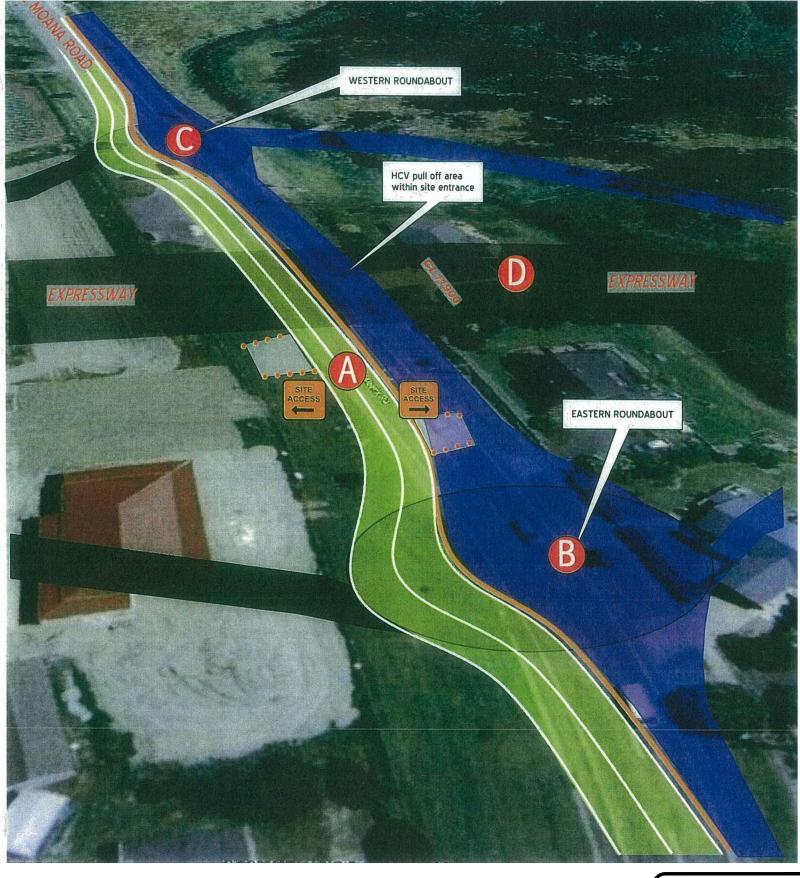

# NOTES:

(1) The existing lanes on Te Moana Road will be reduced to 3.2 metres and

moved as far to the south of the new carriageway completed under stage one

 Eastern roundabout north side completed with as much as possible with

traffic using the southern side

Western roundabout north side completed with as much as possible with traffic using the southern side

Expressway location

DETAILS:
Barriers will be used to isolate traffic from work site
Site access will be from Te Moana Road as shown

All TM on this site established to CoPTTM Level 1

0 TRAFFIC STAGING FOR CONSENTING

SH1 MACKAYS TO PEKA PEKA **EXPRESSWAY** RP 1012/0.00 TO 1023/5.00

TE MOANA RD INTERCHANGE STAGE 2

FOR TOC NOT FOR CONSTRUCTION