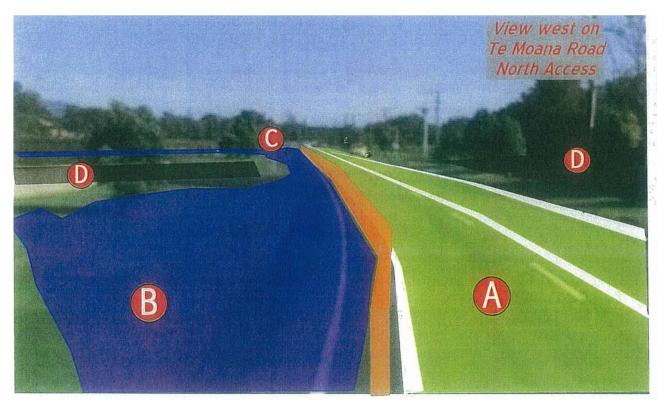

### NOTES:

- The existing lanes on Te Moana Road will be reduced to 3.2 metres and moved as far to the north of the existing carriageway to provide space for construction activities
- Eastern roundabout south side completed and tied into existing pavement with as much new pavement as possible while maintaining traffic on north side of Te Moana Road
   Western roundabout south side completed as described in the eastern
- roundabout above

  Expressway location

# DETAILS:

- Barriers will be used to isolate traffic from work site
   Site access will be from Te Moana Road at the crossing location of the new expressway route,
   All TM established to Level 1 CoPTTM requirements