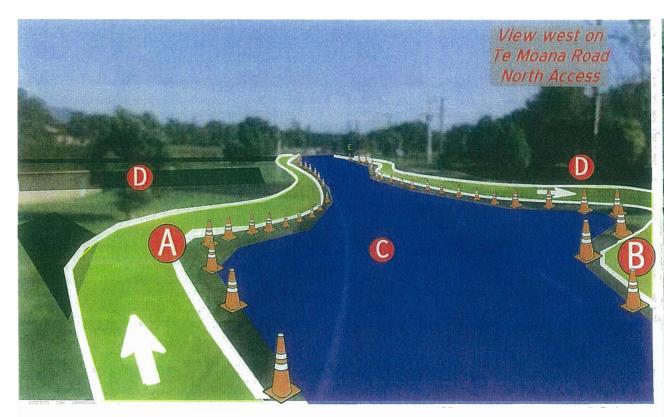

## NOTES:

• West bound lane remains to the south of the roundabouts

East bound lane remains to the north of the roundabouts

Centre Islands and final pavement completed in the centre of the road

Expressway location

### DETAILS:

Cones will be used to isolate traffic from work site
 Site access will be from Te Moana Road at the crossing location of the new expressway route,
 All TM on this site established to CoPTTM Level 1