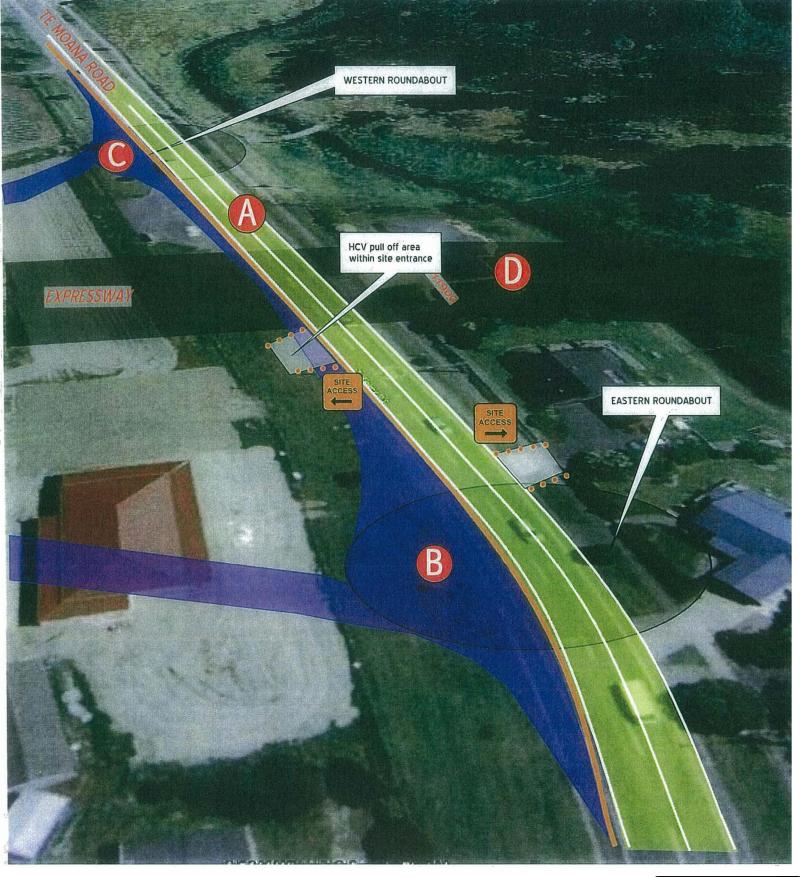

### NOTES:

- The existing lanes on Te Moana Road will be reduced to 3.2 metres and moved as far to the north of the existing carriageway to provide space for construction activities
- Eastern roundabout south side completed and tied into existing pavement with as much new pavement as possible while maintaining traffic on north side of Te Moana Road
   Western roundabout south side completed as described in the eastern
- roundabout above

  Expressway location

# DETAILS:

- Barriers will be used to isolate traffic from work site
   Site access will be from Te Moana Road at the crossing location of the new expressway route,
   All TM established to Level 1 CoPTTM requirements