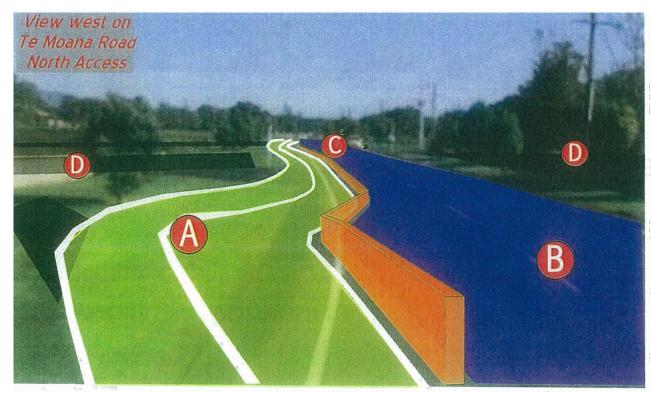

# NOTES:

(1) The existing lanes on Te Moana Road will be reduced to 3.2 metres and

moved as far to the south of the new carriageway completed under stage one

 Eastern roundabout north side completed with as much as possible with

traffic using the southern side

Western roundabout north side completed with as much as possible with traffic using the southern side

Expressway location

DETAILS:
Barriers will be used to isolate traffic from work site
Site access will be from Te Moana Road as shown

All TM on this site established to CoPTTM Level 1

0 TRAFFIC STAGING FOR CONSENTING

SH1 MACKAYS TO PEKA PEKA **EXPRESSWAY** RP 1012/0.00 TO 1023/5.00

TE MOANA RD INTERCHANGE STAGE 2

FOR TOC NOT FOR CONSTRUCTION