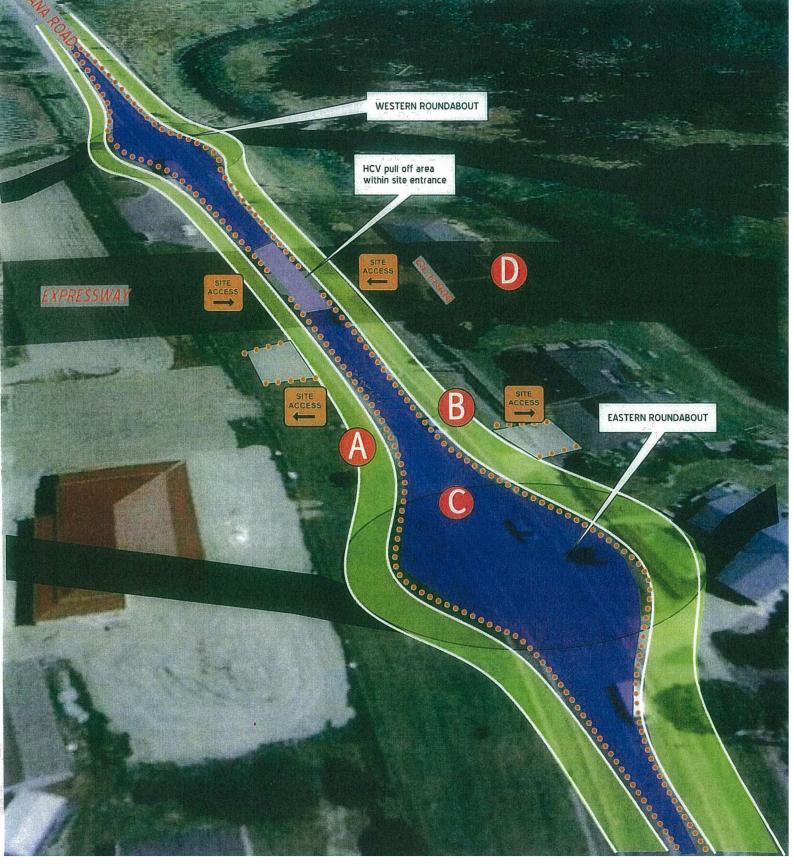

## NOTES:

• West bound lane remains to the south of the roundabouts

East bound lane remains to the north of the roundabouts

Centre Islands and final pavement completed in the centre of the road

Expressway location

### DETAILS:

Cones will be used to isolate traffic from work site
 Site access will be from Te Moana Road at the crossing location of the new expressway route,
 All TM on this site established to CoPTTM Level 1