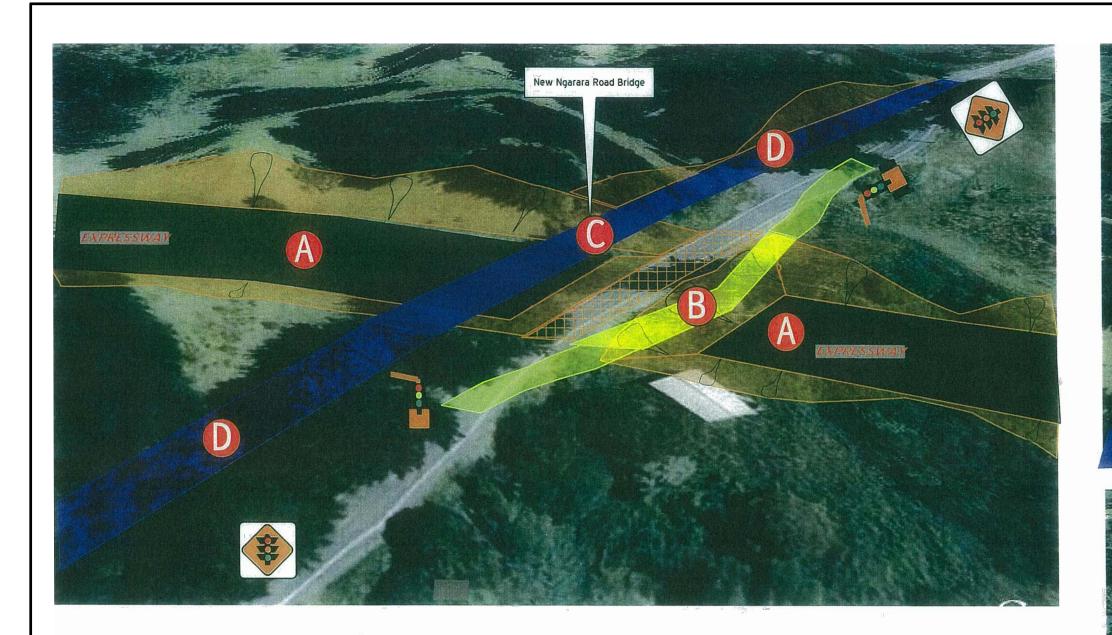

## NOTES:

- Constructed adjacent to the existing Ngarara Road with temporary traffic signals
   Temporary single lane constructed adjacent to the existing Ngarara Road with temporary traffic signals
   New bridge over expressway constructed from the expressway formation levels, excavation require the balley bridge to be operating before to enable the existing road to be cut and access under the balley bridge to be established
   Approach road to the bridge completed either side of new bridge approach ramps constructed and traffic signals installed each end of the bridge
   Western tie-in to Ngarara Road carried out under discrete TMP during daytime Traffic managed with STOP GO operation
   Eastern tie-in to Ngarara Road completed the same as western tie-in

## DETAILS:

- The TM for this site will be established to Level 1 CoPTTM requirements

| A TRAFFIC STAGING FOR TOC PHASE 0 TRAFFIC STAGING FOR CONSENTING No. Revision | BB         16-05-13           NRN         15-03-12           By         Chk.         Appl           Date         Date | Original<br>Scale (A1)<br>Reduced<br>Scale (A3) | Design<br>Drawn<br>Dsg Verifier<br>Dwg Check<br>* Refer to Revision | BB<br>n 1 for Original Signa | 16-05-13<br>D | pproved For<br>construction* | Mackays to Peka Peka                                                            | Project SH1 MACKAYS TO PEKA PEKA<br>EXPRESSWAY<br>RP 1012/0.00 TO 1023/5.00 | Title: NG |
|-------------------------------------------------------------------------------|-----------------------------------------------------------------------------------------------------------------------|-------------------------------------------------|---------------------------------------------------------------------|------------------------------|---------------|------------------------------|---------------------------------------------------------------------------------|-----------------------------------------------------------------------------|-----------|
|                                                                               |                                                                                                                       |                                                 |                                                                     |                              |               |                              | Document created for NZTA by M2PP Alliance, Level 2, 17-21 Whitmore St, WELLING | GTON                                                                        |           |

NGARARA ROAD CROSSING STAGE 2