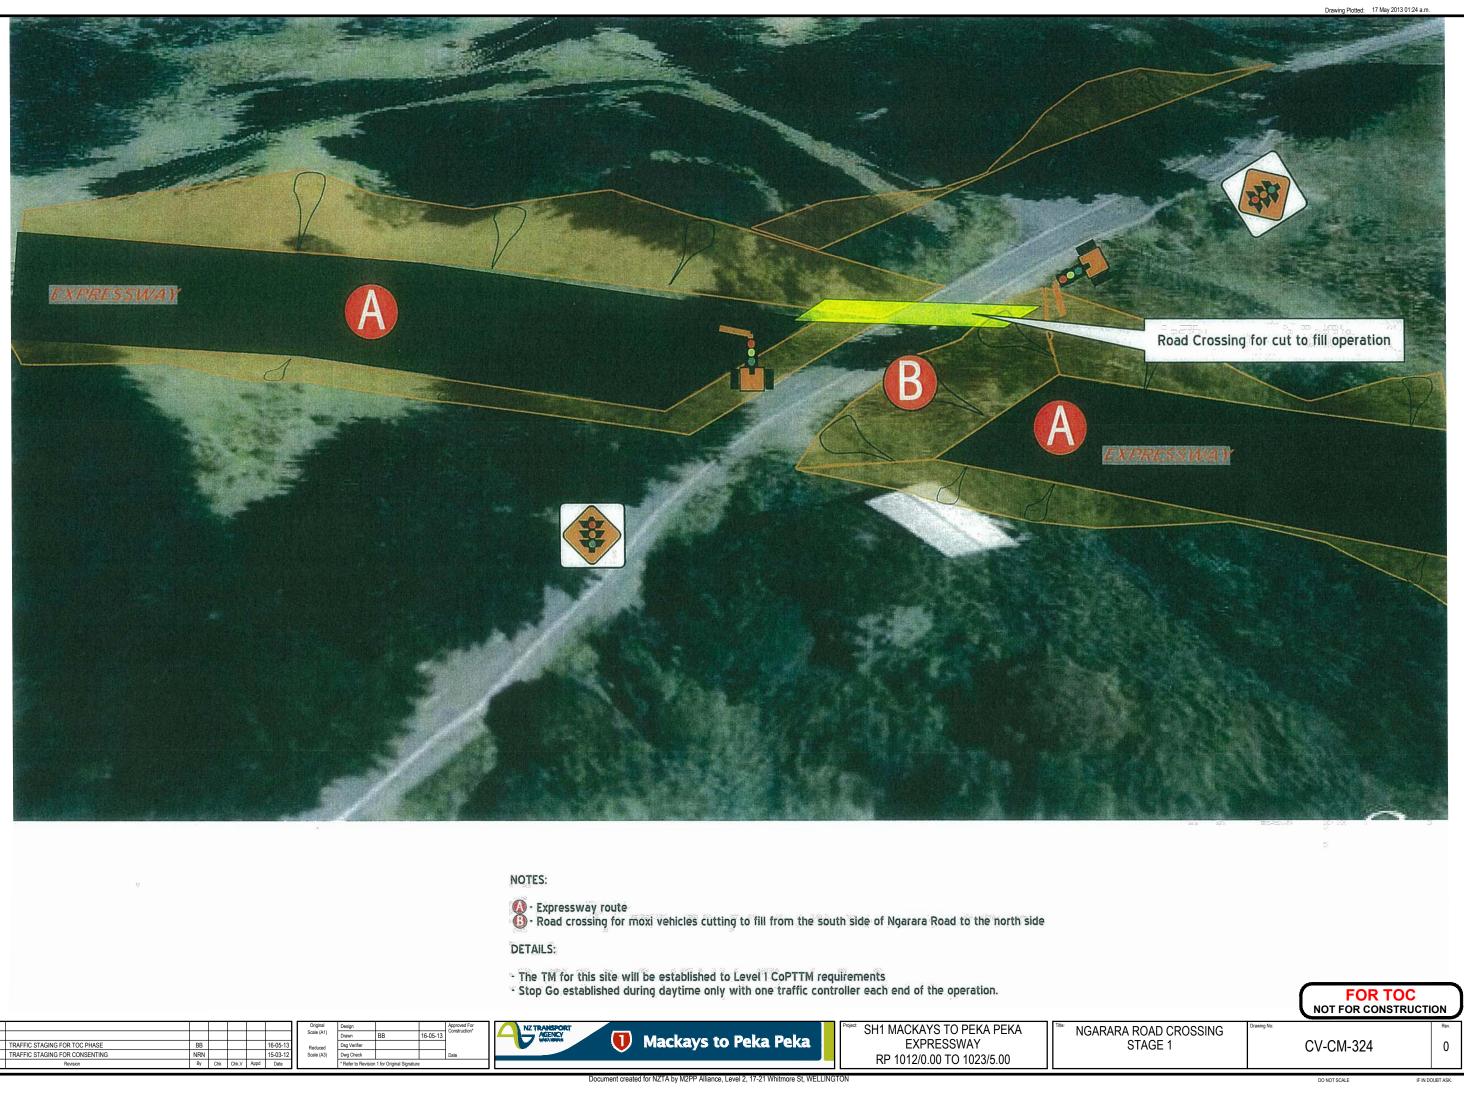

## NOTES:

- Constructed adjacent to the existing Ngarara Road with temporary traffic signals
   Temporary single lane constructed adjacent to the existing Ngarara Road with temporary traffic signals
   New bridge over expressway constructed from the expressway formation levels, excavation require the balley bridge to be operating before to enable the existing road to be cut and access under the balley bridge to be established
   Approach road to the bridge completed either side of new bridge approach ramps constructed and traffic signals installed each end of the bridge
   Western tie-in to Ngarara Road carried out under discrete TMP during daytime Traffic managed with STOP GO operation
   Eastern tie-in to Ngarara Road completed the same as western tie-in

## DETAILS:

- The TM for this site will be established to Level 1 CoPTTM requirements

| A TRAFFIC STAGING FOR TOC PHASE 0 TRAFFIC STAGING FOR CONSENTING No. Revision | BB         16-05-13           NRN         15-03-12           By         Chk.         Appl           Date         Date | Original<br>Scale (A1)<br>Reduced<br>Scale (A3) | Design<br>Drawn<br>Dsg Verifier<br>Dwg Check<br>* Refer to Revision | BB<br>n 1 for Original Signa | 16-05-13<br>D | pproved For<br>construction* | Mackays to Peka Peka                                                            | Project SH1 MACKAYS TO PEKA PEKA<br>EXPRESSWAY<br>RP 1012/0.00 TO 1023/5.00 | Title: NG |
|-------------------------------------------------------------------------------|-----------------------------------------------------------------------------------------------------------------------|-------------------------------------------------|---------------------------------------------------------------------|------------------------------|---------------|------------------------------|---------------------------------------------------------------------------------|-----------------------------------------------------------------------------|-----------|
|                                                                               |                                                                                                                       |                                                 |                                                                     |                              |               |                              | Document created for NZTA by M2PP Alliance, Level 2, 17-21 Whitmore St, WELLING | GTON                                                                        |           |