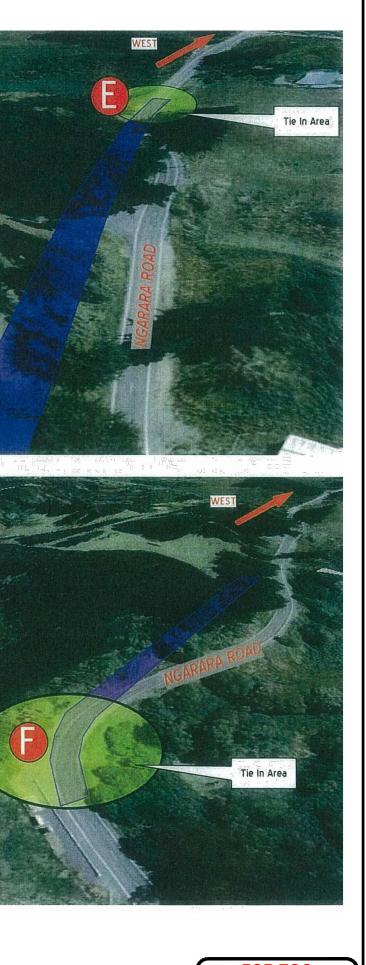

## NOTES:

- Constructed adjacent to the existing Ngarara Road with temporary traffic signals
   Temporary single lane constructed adjacent to the existing Ngarara Road with temporary traffic signals
   New bridge over expressway constructed from the expressway formation levels, excavation require the balley bridge to be operating before to enable the existing road to be cut and access under the balley bridge to be established
   Approach road to the bridge completed either side of new bridge approach ramps constructed and traffic signals installed each end of the bridge
   Western tie-in to Ngarara Road carried out under discrete TMP during daytime Traffic managed with STOP GO operation
   Eastern tie-in to Ngarara Road completed the same as western tie-in

NGARARA ROAD CROSSING STAGE 2