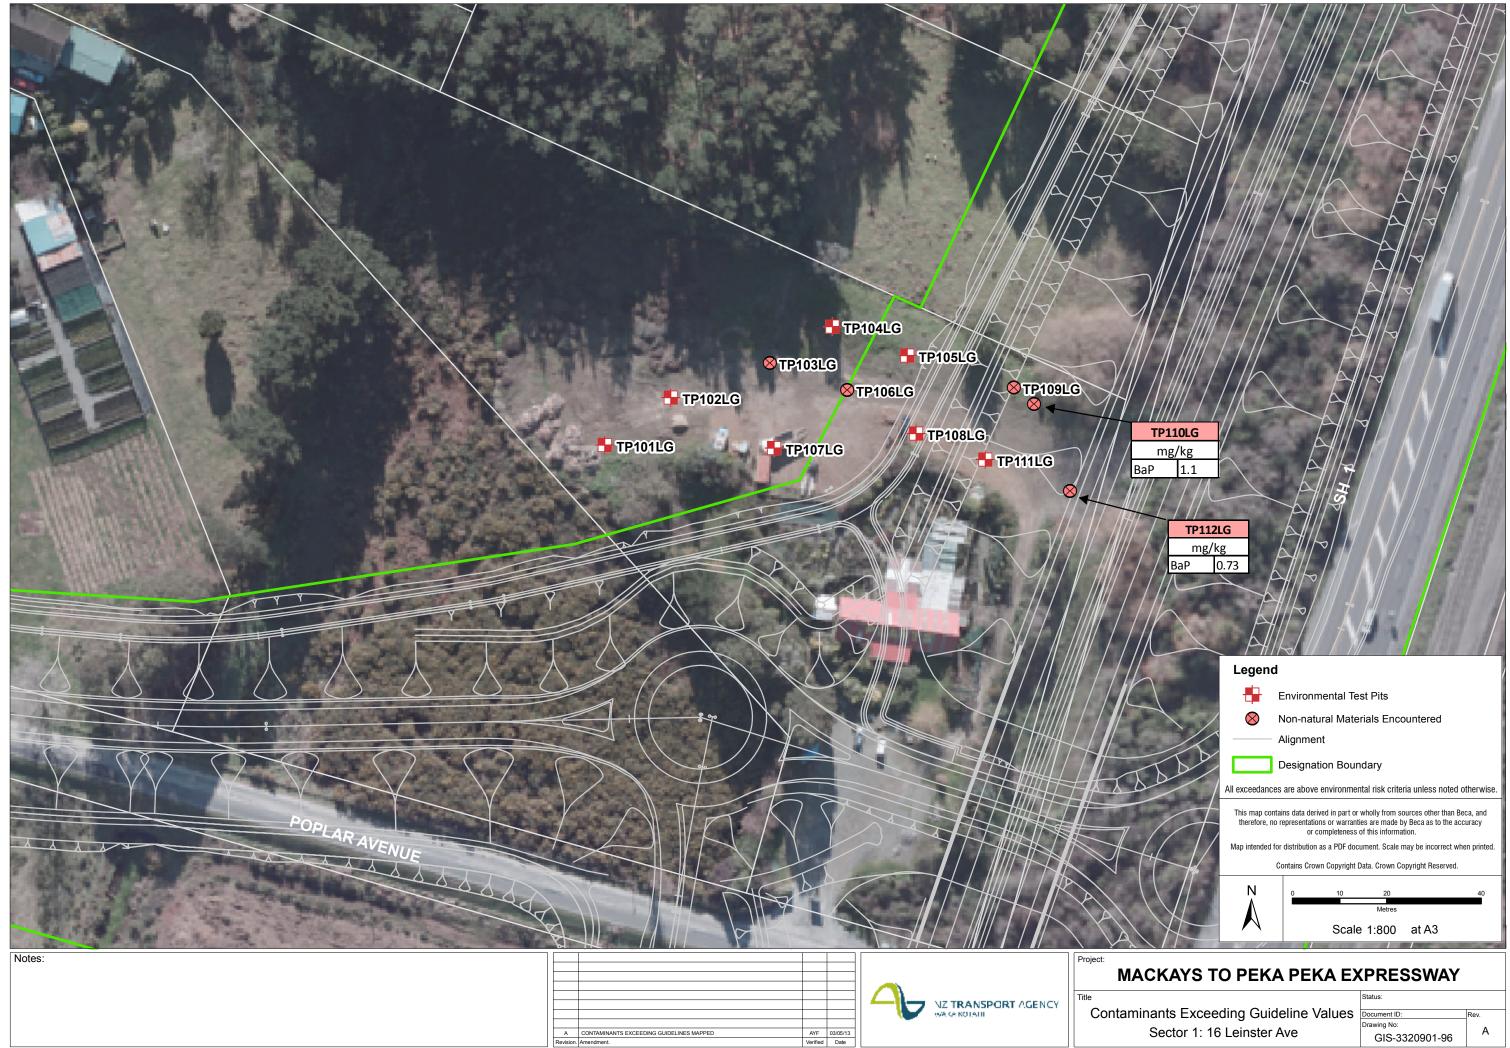

Sector 1: 16 Leinster Ave

| Status:        |      |
|----------------|------|
| Document ID:   | Rev. |
| Drawing No:    | ^    |
| GIS-3320901-96 | A    |

| Project:   |                     | 11             |            |        |                                          |   |  |
|------------|---------------------|----------------|------------|--------|------------------------------------------|---|--|
|            |                     |                |            |        |                                          |   |  |
| MAC        |                     |                |            |        |                                          |   |  |
| 1          |                     |                |            |        |                                          |   |  |
| Title      |                     | 1 / 1          |            |        |                                          |   |  |
|            | NZ TRANSPORT AGENCY | l <b>- 1 -</b> |            |        |                                          |   |  |
| Contaminar | WA CA NOTATI        | il 🚺 🖌         |            |        |                                          |   |  |
|            |                     |                |            |        |                                          |   |  |
| Sec        |                     |                | 03/05/2013 | AYE    | CONTAMINANTS EXCEEDING GUIDELINES MAPPED | A |  |
| 000        |                     |                |            | Verifi | on. Amendment.                           |   |  |
|            |                     |                |            |        |                                          |   |  |