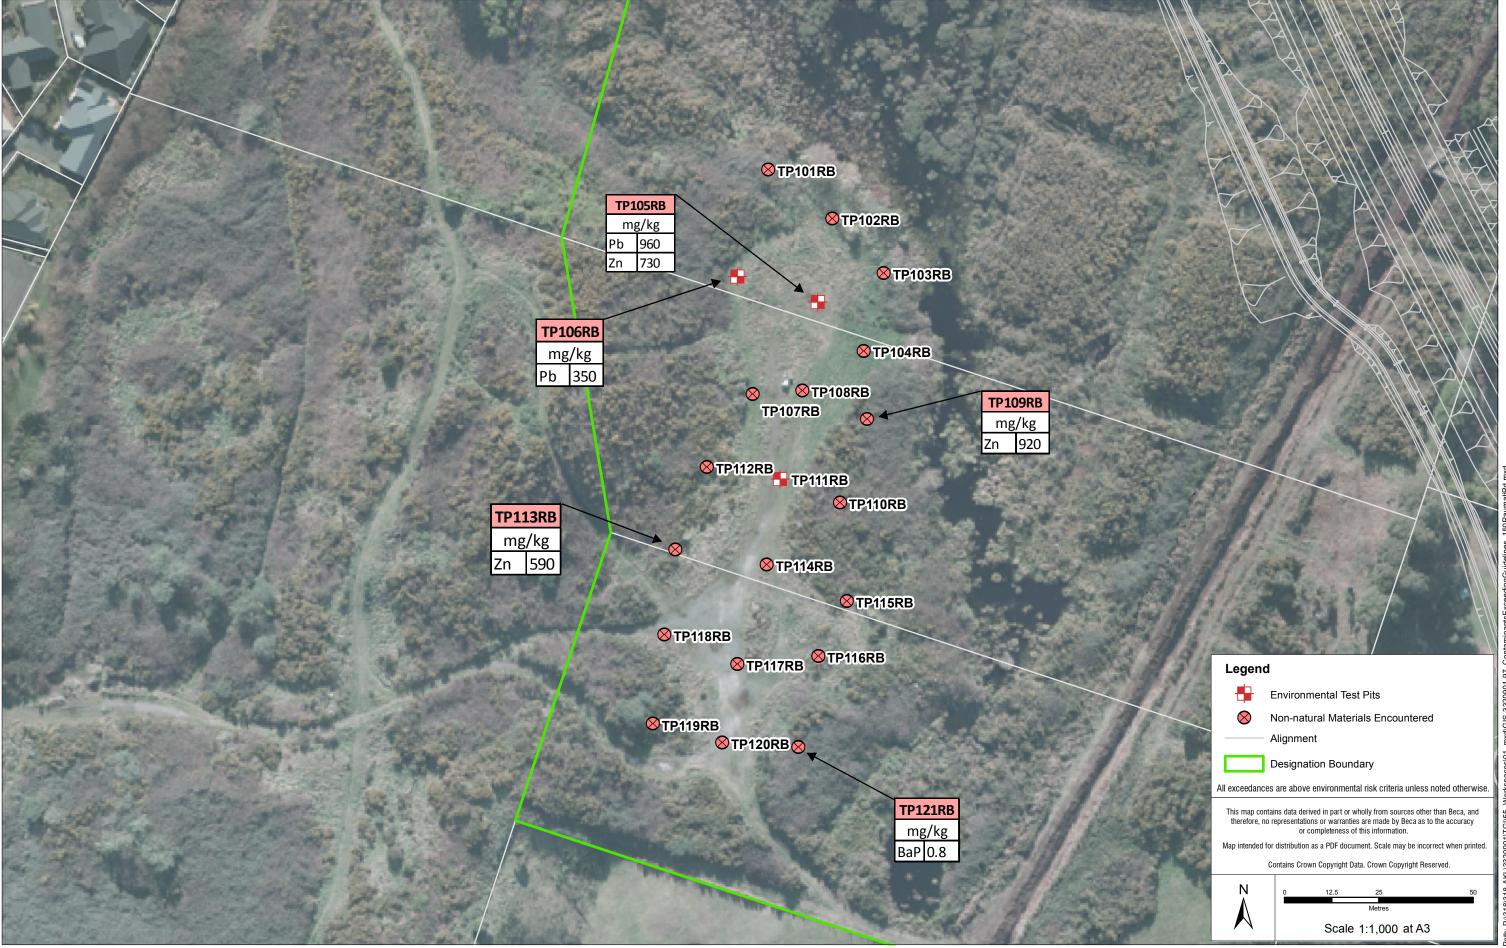

## KAYS TO PEKA PEKA EXPRESSWAY

nts Exceeding Guideline Values

 Rev.
 Rev.

 Drawing No:
 A

 GIS-3320901-97
 A