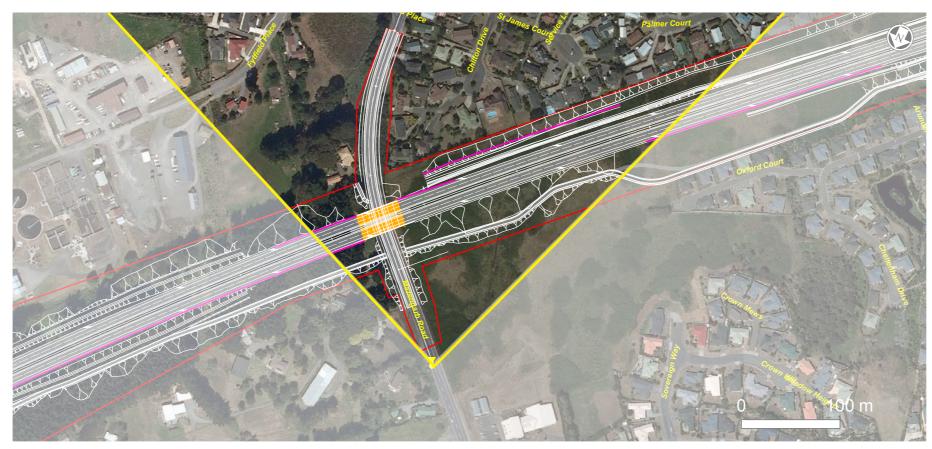

# LEGEND Construction Designation Boundary Field of View of Simulation Noise Walls

## VIEWPOINT & SIMULATION DETAILS

: 1 768 586 mE NZTM Easting NZTM Northing : 5 469 257 mN

Elevation

Date of Photography : 11 Nov 2010 11:00am

Horizontal Field of View : 37.50 Observer Eye Height : 1.6m

EXISTING VIEW