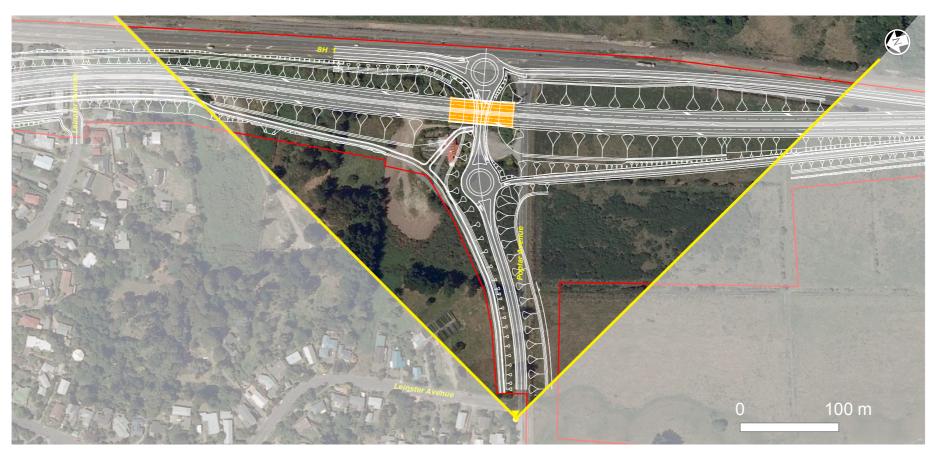

# LEGEND Construction Designation Boundary Field of View of Simulation Noise Walls

## VIEWPOINT & SIMULATION DETAILS

: 1 768 586 mE NZTM Easting NZTM Northing : 5 469 257 mN

Elevation

Date of Photography : 11 Nov 2010 11:00am

Horizontal Field of View : 37.50 Observer Eye Height : 1.6m

EXISTING VIEW