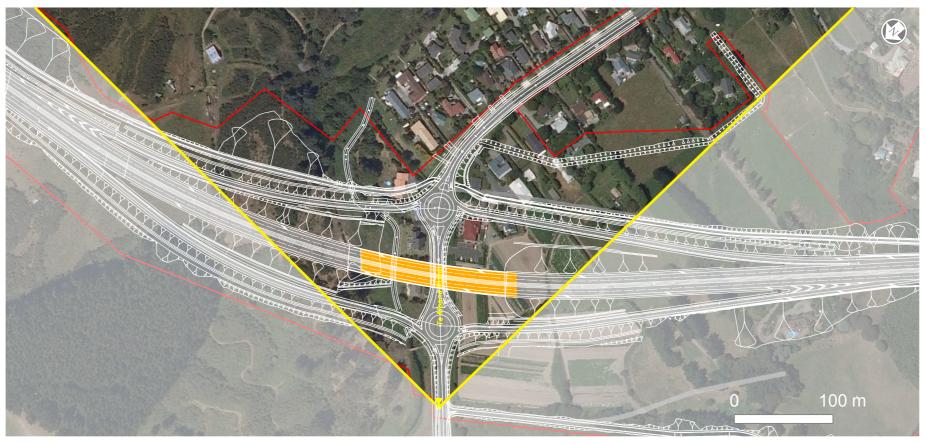

# LEGEND Construction Designation Boundary Field of View of Simulation Noise Walls

## VIEWPOINT & SIMULATION DETAILS

: 1 768 586 mE NZTM Easting NZTM Northing : 5 469 257 mN

Elevation

Date of Photography : 11 Nov 2010 11:00am

Horizontal Field of View : 37.50 Observer Eye Height : 1.6m

EXISTING VIEW