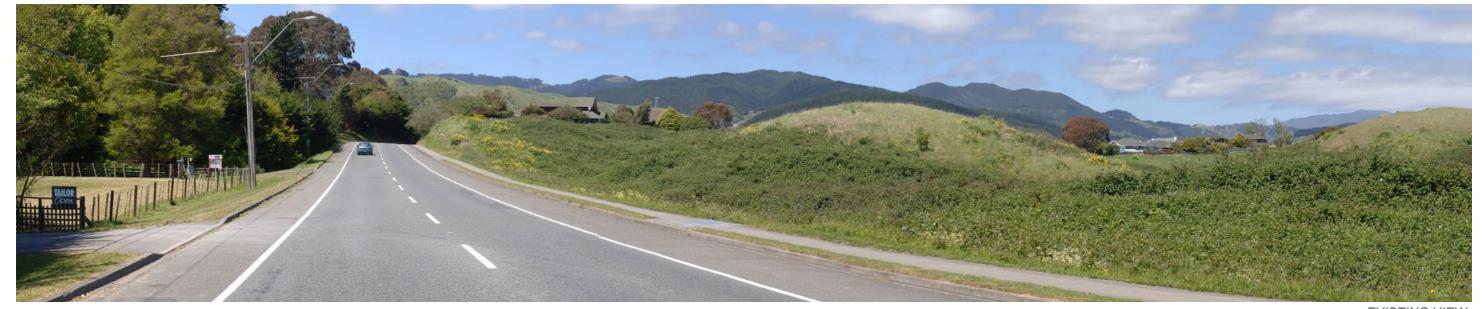

Aerial Photography flown by Aerial Surveys 2010

LOCATION MAP

NZTM Easting : 1 774 896 mE : 5 475 884 mN NZTM Northing

Elevation :
Date of Photography : 31 July 2011 11:00am

EXISTING VIEW

PROPOSED SITUATION FOLLOWING CONSTRUCTION

PROPOSED SITUATION AFTER 10 YEARS

Proposition for the suppose of specific plants and the suppose of specific plants are specified to the suppose of specific plants are specified to the suppose of specified plants are specified to the specifi