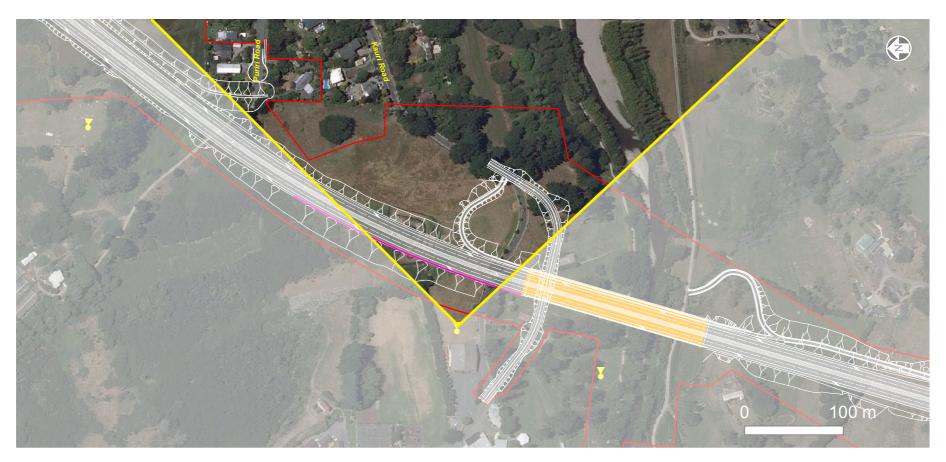

# LEGEND Construction Designation Boundary Field of View of Simulation Noise Walls