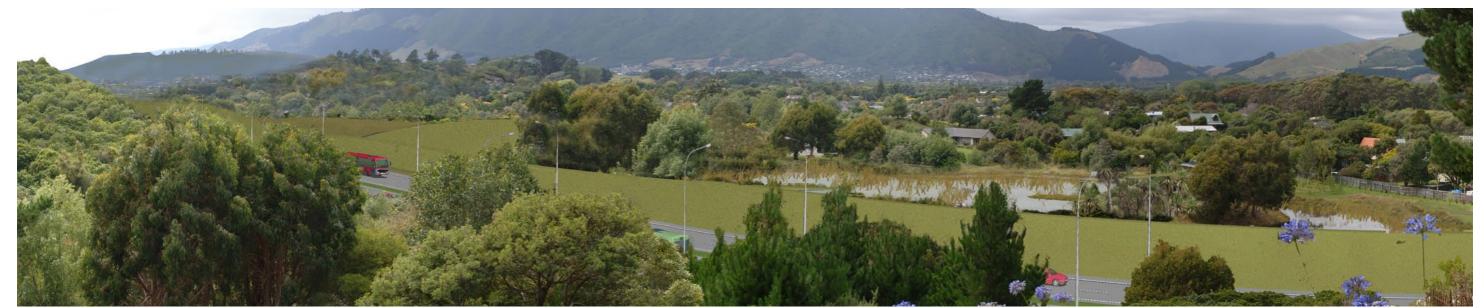

## VIEWPOINT & SIMULATION DETAILS

: 1 768 586 mE NZTM Easting NZTM Northing : 5 469 257 mN

Elevation

Date of Photography : 11 Nov 2010 11:00am

Horizontal Field of View : 37.50 Observer Eye Height : 1.6m

EXISTING VIEW

PROPOSED SITUATION FOLLOWING CONSTRUCTION

PROPOSED SITUATION AFTER 10 YEARS

It and/or sourced by or provided to Boffa Miskell I imited fav at bird party for the purposes of providing the services. No responsibility is belon by Boffa Miskell I imited for any liability or action arising from any incomplete or inaccurate information provided to Boffa Miskell I imited (whether from the client or at hird party). These visualisations are provided to the client and for the provided to Boffa Miskell I imited (whether from the client or at hird party). These visualisations are provided to the client and for the provided to Boffa Miskell I imited (whether from the client or at hird party). These visualisations are provided to the client and for the provided to Boffa Miskell I imited (whether from the client or at hird party).