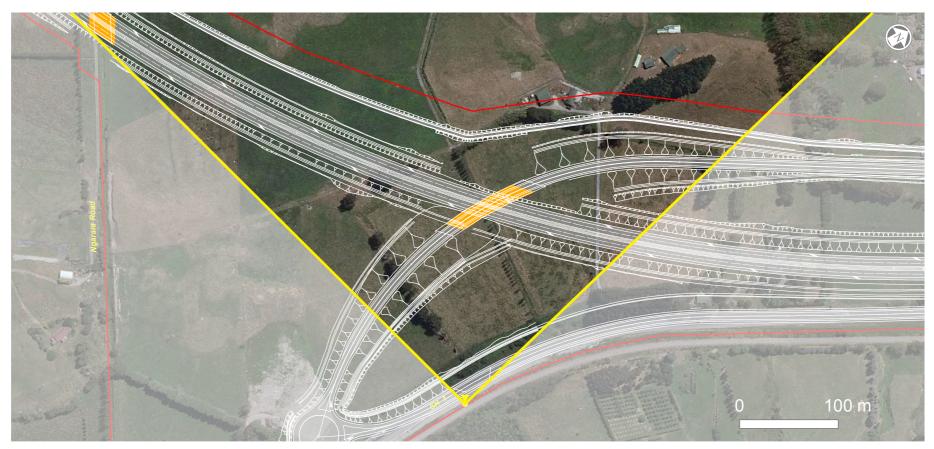

# LEGEND Construction Designation Boundary Field of View of Simulation Noise Walls

## VIEWPOINT & SIMULATION DETAILS

: 1 768 586 mE NZTM Easting NZTM Northing : 5 469 257 mN

Elevation

Date of Photography : 11 Nov 2010 11:00am

Horizontal Field of View : 37.50 Observer Eye Height : 1.6m

EXISTING VIEW