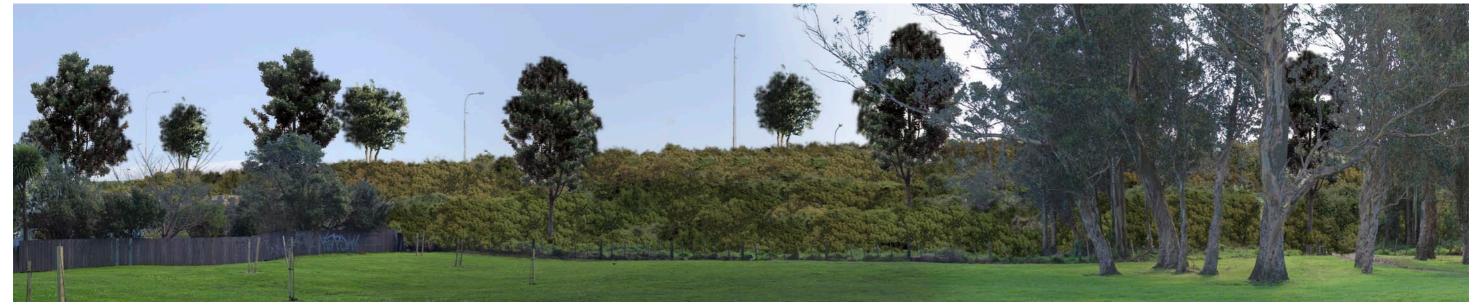

## VIEWPOINT & SIMULATION DETAILS

: 1 768 586 mE NZTM Easting NZTM Northing : 5 469 257 mN

Elevation

Date of Photography : 11 Nov 2010 11:00am

Horizontal Field of View : 37.50 Observer Eye Height : 1.6m

EXISTING VIEW

PROPOSED SITUATION FOLLOWING CONSTRUCTION

PROPOSED SITUATION AFTER 10 YEARS

It and/or sourced by or provided to Boffa Miskell I imited fav at bird party for the purposes of providing the services. No responsibility is belon by Boffa Miskell I imited for any liability or action arising from any incomplete or inaccurate information provided to Boffa Miskell I imited (whether from the client or at hird party). These visualisations are provided to the client and for the provided to Boffa Miskell I imited (whether from the client or at hird party). These visualisations are provided to the client and for the provided to Boffa Miskell I imited (whether from the client or at hird party). These visualisations are provided to the client and for the provided to Boffa Miskell I imited (whether from the client or at hird party).