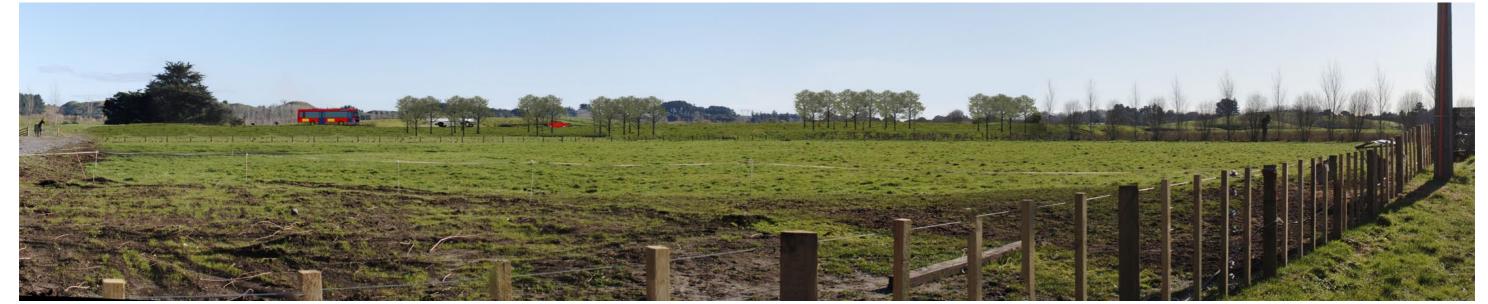

## VIEWPOINT & SIMULATION DETAILS

: 1 768 586 mE NZTM Easting NZTM Northing : 5 469 257 mN

Elevation

Date of Photography : 11 Nov 2010 11:00am

Horizontal Field of View : 37.50 Observer Eye Height : 1.6m

EXISTING VIEW

PROPOSED SITUATION FOLLOWING CONSTRUCTION

PROPOSED SITUATION AFTER 10 YEARS

It and/or sourced by or provided to Boffa Miskell I imited fav at bird party for the purposes of providing the services. No responsibility is belon by Boffa Miskell I imited for any liability or action arising from any incomplete or inaccurate information provided to Boffa Miskell I imited (whether from the client or at hird party). These visualisations are provided to the client and for the provided to Boffa Miskell I imited (whether from the client or at hird party). These visualisations are provided to the client and for the provided to Boffa Miskell I imited (whether from the client or at hird party). These visualisations are provided to the client and for the provided to Boffa Miskell I imited (whether from the client or at hird party).