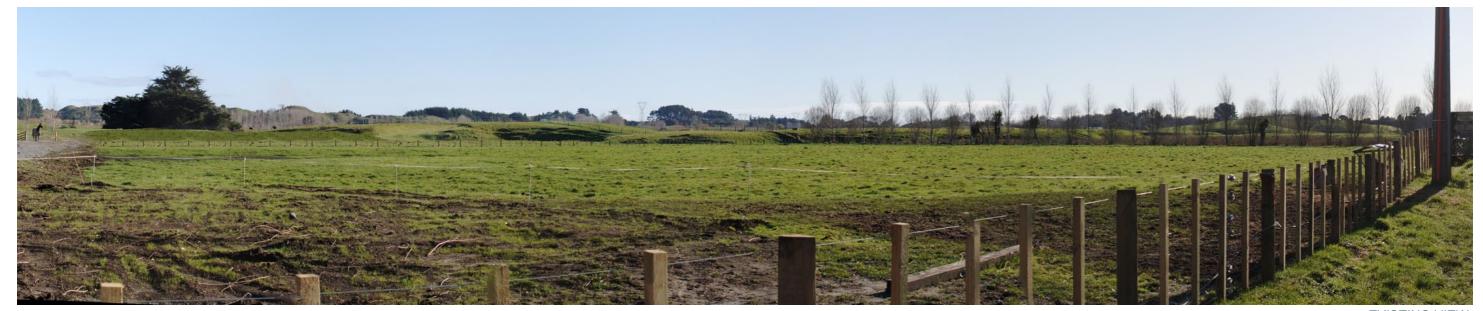

## VIEWPOINT & SIMULATION DETAILS

: 1 768 586 mE NZTM Easting NZTM Northing : 5 469 257 mN

Elevation

Date of Photography : 11 Nov 2010 11:00am

Horizontal Field of View : 37.50 Observer Eye Height : 1.6m

EXISTING VIEW

PROPOSED SITUATION FOLLOWING CONSTRUCTION

PROPOSED SITUATION AFTER 10 YEARS

It and/or sourced by or provided to Boffa Miskell I imited fav at bird party for the purposes of providing the services. No responsibility is belon by Boffa Miskell I imited for any liability or action arising from any incomplete or inaccurate information provided to Boffa Miskell I imited (whether from the client or at hird party). These visualisations are provided to the client and for the provided to Boffa Miskell I imited (whether from the client or at hird party). These visualisations are provided to the client and for the provided to Boffa Miskell I imited (whether from the client or at hird party). These visualisations are provided to the client and for the provided to Boffa Miskell I imited (whether from the client or at hird party).