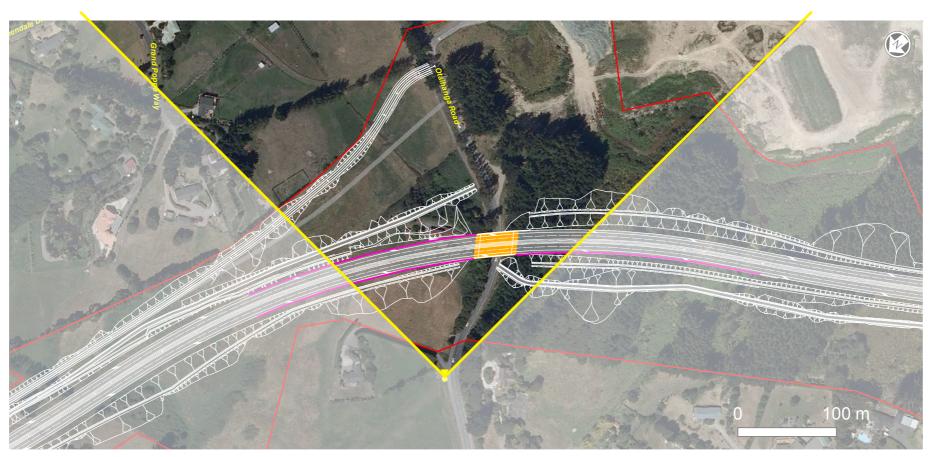

# LEGEND Construction Designation Boundary Field of View of Simulation Noise Walls