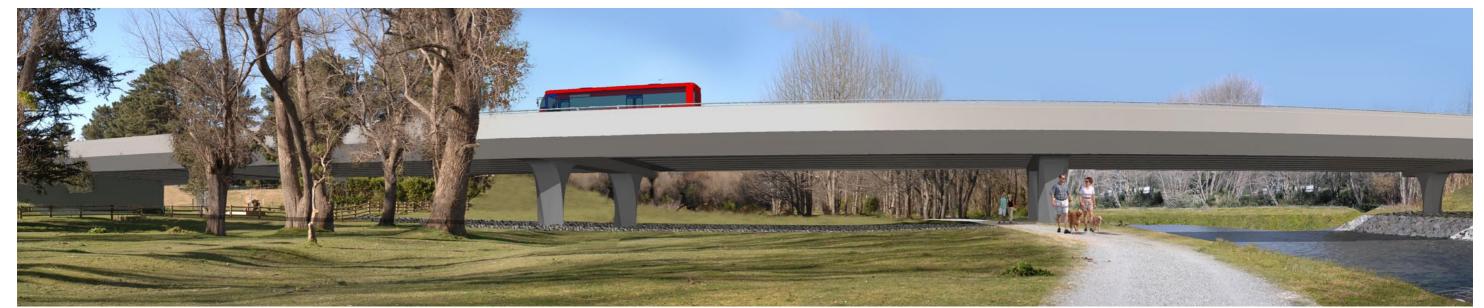

## VIEWPOINT & SIMULATION DETAILS

: 1 768 586 mE NZTM Easting NZTM Northing : 5 469 257 mN

Elevation

Date of Photography : 11 Nov 2010 11:00am

Horizontal Field of View : 37.50 Observer Eye Height : 1.6m

EXISTING VIEW

PROPOSED SITUATION FOLLOWING CONSTRUCTION

PROPOSED SITUATION AFTER 10 YEARS

It and/or sourced by or provided to Boffa Miskell I imited fav at bird party for the purposes of providing the services. No responsibility is belon by Boffa Miskell I imited for any liability or action arising from any incomplete or inaccurate information provided to Boffa Miskell I imited (whether from the client or at hird party). These visualisations are provided to the client and for the provided to Boffa Miskell I imited (whether from the client or at hird party). These visualisations are provided to the client and for the provided to Boffa Miskell I imited (whether from the client or at hird party). These visualisations are provided to the client and for the provided to Boffa Miskell I imited (whether from the client or at hird party).