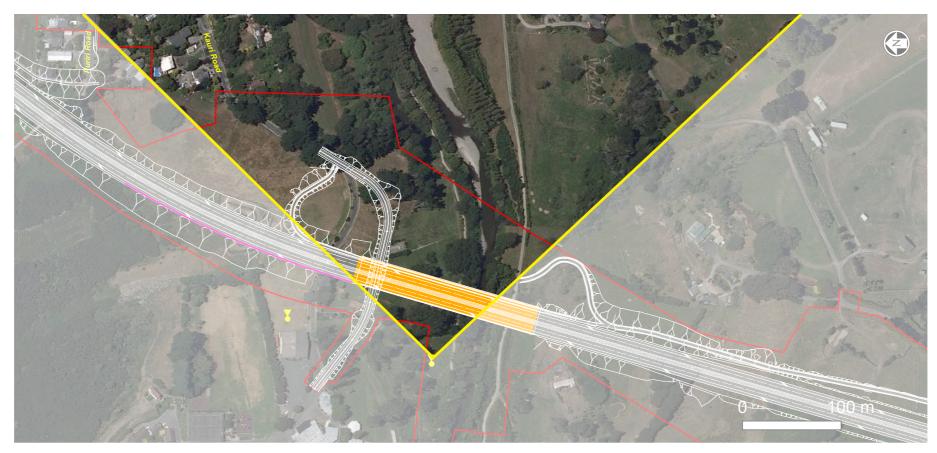

# LEGEND Construction Designation Boundary Field of View of Simulation Noise Walls

## VIEWPOINT & SIMULATION DETAILS

: 1 768 586 mE NZTM Easting NZTM Northing : 5 469 257 mN

Elevation

Date of Photography : 11 Nov 2010 11:00am

Horizontal Field of View : 37.50 Observer Eye Height : 1.6m

EXISTING VIEW

PROPOSED SITUATION FOLLOWING CONSTRUCTION

PROPOSED SITUATION AFTER 10 YEARS

It and/or sourced by or provided to Boffa Miskell I imited fav at bird party for the purposes of providing the services. No responsibility is belon by Boffa Miskell I imited for any liability or action arising from any incomplete or inaccurate information provided to Boffa Miskell I imited (whether from the client or at hird party). These visualisations are provided to the client and for the provided to Boffa Miskell I imited (whether from the client or at hird party). These visualisations are provided to the client and for the provided to Boffa Miskell I imited (whether from the client or at hird party). These visualisations are provided to the client and for the provided to Boffa Miskell I imited (whether from the client or at hird party).