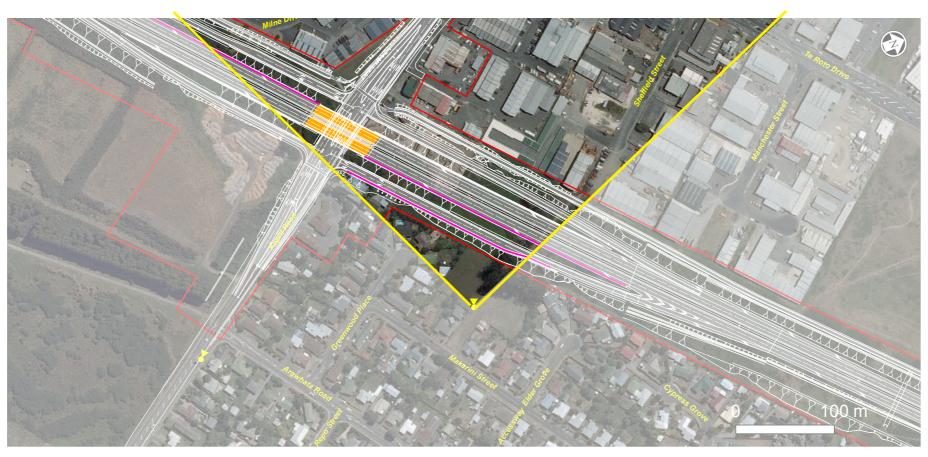

# LEGEND Construction Designation Boundary Field of View of Simulation Noise Walls

## VIEWPOINT & SIMULATION DETAILS

: 1 768 586 mE NZTM Easting NZTM Northing : 5 469 257 mN

Elevation

Date of Photography : 11 Nov 2010 11:00am

Horizontal Field of View : 37.50 Observer Eye Height : 1.6m

EXISTING VIEW