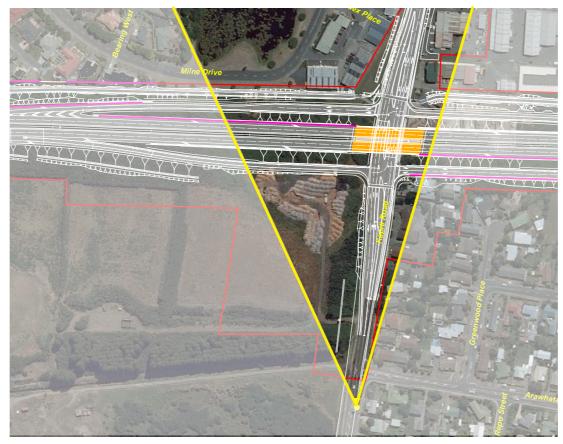

# LEGEND Construction Designation Boundary Field of View of Simulation Noise Walls

## VIEWPOINT & SIMULATION DETAILS

: 1 768 586 mE NZTM Easting NZTM Northing : 5 469 257 mN

Elevation

Date of Photography : 11 Nov 2010 11:00am

Horizontal Field of View : 37.50 Observer Eye Height : 1.6m

EXISTING VIEW