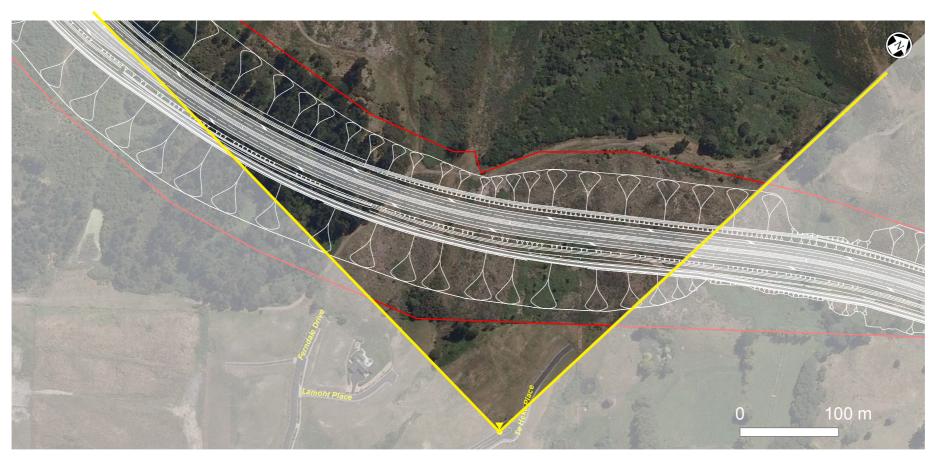

# LEGEND Construction Designation Boundary Field of View of Simulation Noise Walls