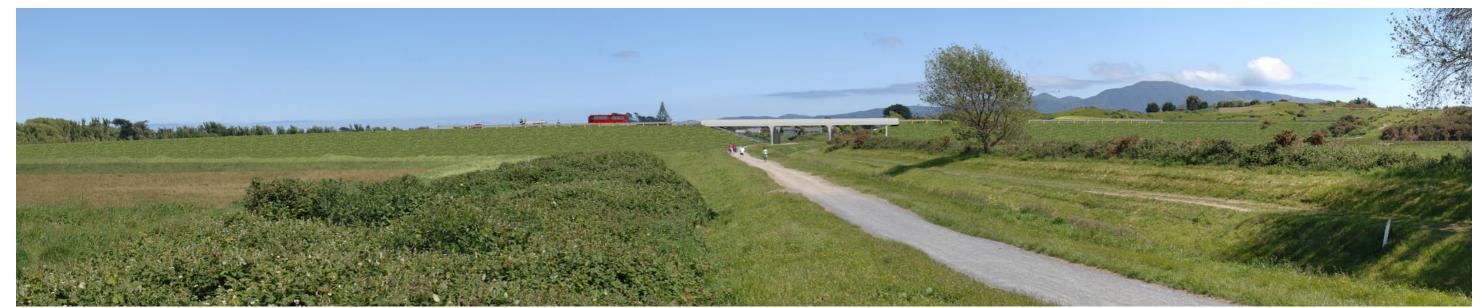

## VIEWPOINT & SIMULATION DETAILS

: 1 768 586 mE NZTM Easting NZTM Northing : 5 469 257 mN

Elevation

Date of Photography : 11 Nov 2010 11:00am

Horizontal Field of View : 37.50 Observer Eye Height : 1.6m

EXISTING VIEW

PROPOSED SITUATION FOLLOWING CONSTRUCTION

PROPOSED SITUATION AFTER 10 YEARS

It and/or sourced by or provided to Boffa Miskell I imited fav at bird party for the purposes of providing the services. No responsibility is belon by Boffa Miskell I imited for any liability or action arising from any incomplete or inaccurate information provided to Boffa Miskell I imited (whether from the client or at hird party). These visualisations are provided to the client and for the provided to Boffa Miskell I imited (whether from the client or at hird party). These visualisations are provided to the client and for the provided to Boffa Miskell I imited (whether from the client or at hird party). These visualisations are provided to the client and for the provided to Boffa Miskell I imited (whether from the client or at hird party).