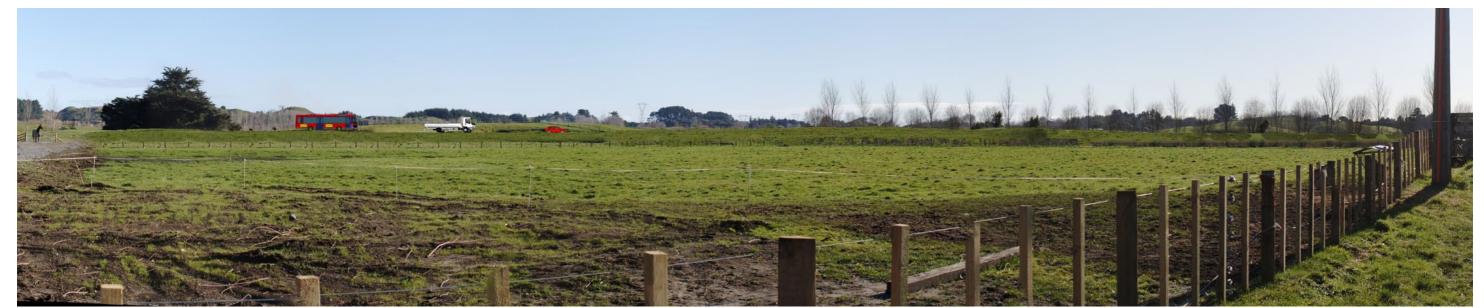

## VIEWPOINT & SIMULATION DETAILS

: 1 768 586 mE NZTM Easting NZTM Northing : 5 469 257 mN

Elevation

Date of Photography : 11 Nov 2010 11:00am

Horizontal Field of View : 37.50 Observer Eye Height : 1.6m

EXISTING VIEW

PROPOSED SITUATION FOLLOWING CONSTRUCTION

PROPOSED SITUATION AFTER 10 YEARS

It and/or sourced by or provided to Boffa Miskell I imited fav at bird party for the purposes of providing the services. No responsibility is belon by Boffa Miskell I imited for any liability or action arising from any incomplete or inaccurate information provided to Boffa Miskell I imited (whether from the client or at hird party). These visualisations are provided to the client and for the provided to Boffa Miskell I imited (whether from the client or at hird party). These visualisations are provided to the client and for the provided to Boffa Miskell I imited (whether from the client or at hird party). These visualisations are provided to the client and for the provided to Boffa Miskell I imited (whether from the client or at hird party).