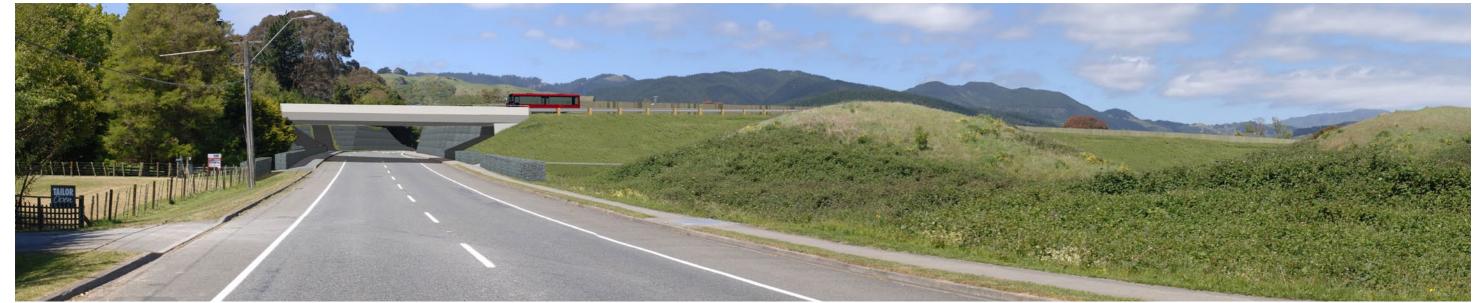

Aerial Photography flown by Aerial Surveys 2010

LOCATION MAP

NZTM Easting : 1 774 896 mE : 5 475 884 mN NZTM Northing

Elevation :
Date of Photography : 31 July 2011 11:00am

EXISTING VIEW

PROPOSED SITUATION FOLLOWING CONSTRUCTION

PROPOSED SITUATION AFTER 10 YEARS

Proposition for the suppose of specific plants and the suppose of specific plants are specified to the suppose of specific plants are specified to the suppose of specified plants are specified to the specifi