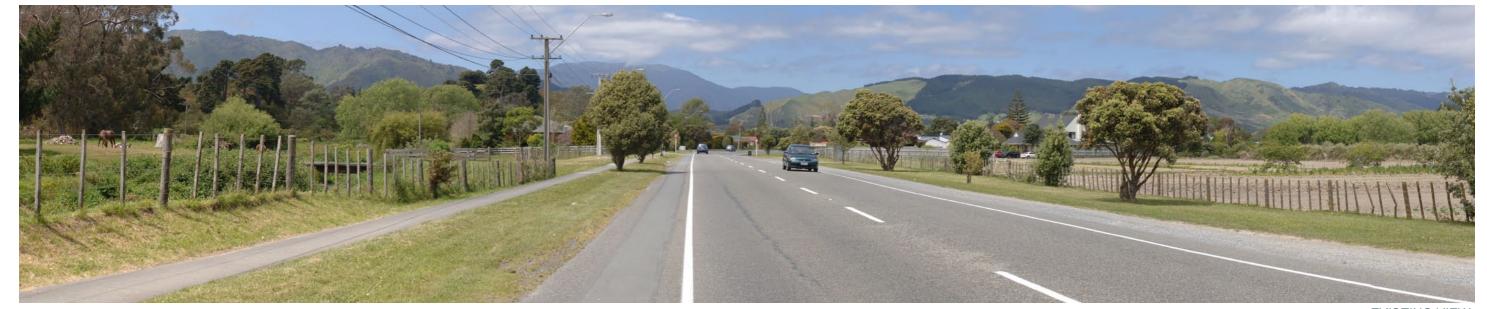

## VIEWPOINT & SIMULATION DETAILS

: 1 768 586 mE NZTM Easting NZTM Northing : 5 469 257 mN

Elevation

Date of Photography : 11 Nov 2010 11:00am

Horizontal Field of View : 37.50 Observer Eye Height : 1.6m

EXISTING VIEW