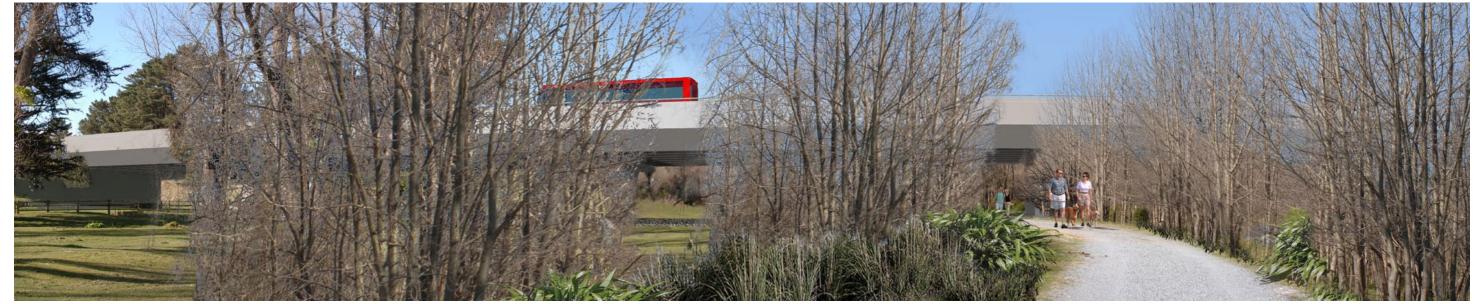

## VIEWPOINT & SIMULATION DETAILS

: 1 768 586 mE NZTM Easting NZTM Northing : 5 469 257 mN

Elevation

Date of Photography : 11 Nov 2010 11:00am

Horizontal Field of View : 37.50 Observer Eye Height : 1.6m

EXISTING VIEW

PROPOSED SITUATION FOLLOWING CONSTRUCTION

PROPOSED SITUATION AFTER 10 YEARS

It and/or sourced by or provided to Boffa Miskell I imited fav at bird party for the purposes of providing the services. No responsibility is belon by Boffa Miskell I imited for any liability or action arising from any incomplete or inaccurate information provided to Boffa Miskell I imited (whether from the client or at hird party). These visualisations are provided to the client and for the provided to Boffa Miskell I imited (whether from the client or at hird party). These visualisations are provided to the client and for the provided to Boffa Miskell I imited (whether from the client or at hird party). These visualisations are provided to the client and for the provided to Boffa Miskell I imited (whether from the client or at hird party).