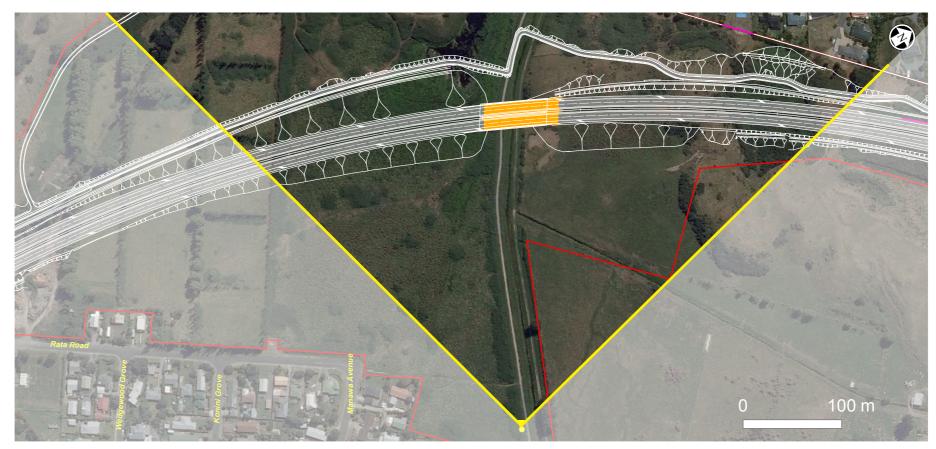

# LEGEND Construction Designation Boundary Field of View of Simulation Noise Walls