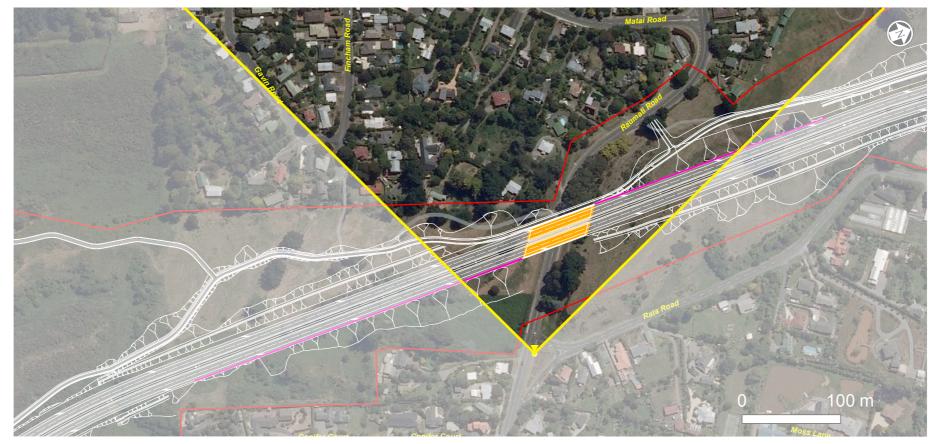

# LEGEND Construction Designation Boundary Field of View of Simulation Noise Walls

## VIEWPOINT & SIMULATION DETAILS

: 1 768 586 mE NZTM Easting NZTM Northing : 5 469 257 mN

Elevation

Date of Photography : 11 Nov 2010 11:00am

Horizontal Field of View : 37.50 Observer Eye Height : 1.6m

EXISTING VIEW