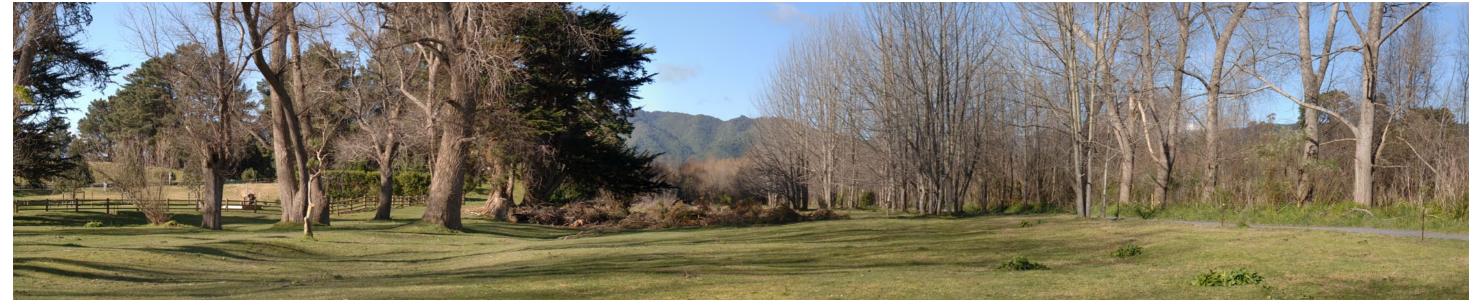

Aerial Photography flown by Aerial Surveys 2010

LOCATION MAP

NZTM Easting : 1768 632 mE : 5 469 535 mN NZTM Northing

Elevation :
Date of Photography : 20 Aug 2011 2:35pm

EXISTING VIEW

PROPOSED SITUATION FOLLOWING CONSTRUCTION

PROPOSED SITUATION AFTER 10 YEARS

These visualisations have been produced as a result of information provided by the client and/or sourced by or provided to Boffa Miskell Limited by a third party). These visualisations are provided to the client for the benefit and use by the client and/or sourced by or providing the services. No responsibility is taken by Boffa Miskell Limited for any liability or action arising from any incomplete or inaccurate information provided to Boffa Miskell Limited for any liability or action arising from any incomplete or inaccurate information provided to Boffa Miskell Limited for any liability or action arising from any incomplete or inaccurate information provided to Boffa Miskell Limited (whether from the client for the benefit and use by the client and/or sourced by or providing the services. No responsibility is taken by Boffa Miskell Limited (by a third party). These visualisations are provided to the client for the benefit and use by the client and/or sourced by or providing the services. No responsibility is taken by Boffa Miskell Limited (by a third party). These visualisations are provided to the client and/or sourced by the