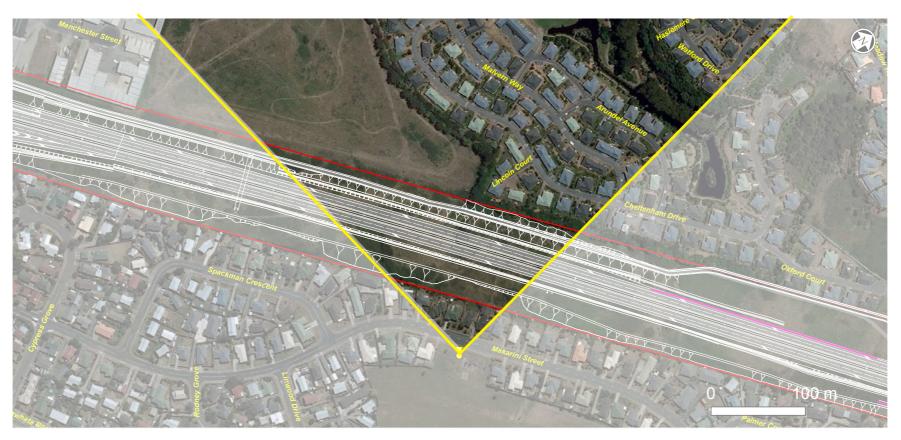

# LEGEND Construction Designation Boundary Field of View of Simulation Noise Walls

## VIEWPOINT & SIMULATION DETAILS

: 1 768 586 mE NZTM Easting NZTM Northing : 5 469 257 mN

Elevation

Date of Photography : 11 Nov 2010 11:00am

Horizontal Field of View : 37.50 Observer Eye Height : 1.6m

EXISTING VIEW