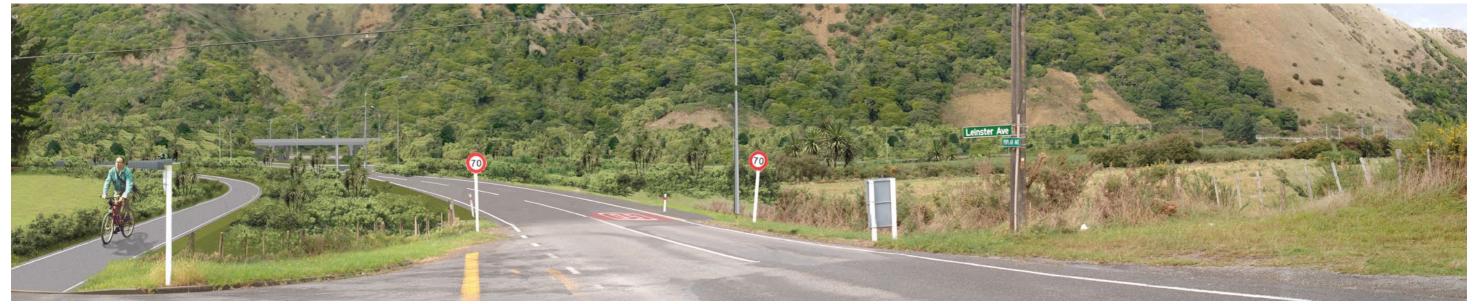

## VIEWPOINT & SIMULATION DETAILS

: 1 768 586 mE NZTM Easting NZTM Northing : 5 469 257 mN

Elevation

Date of Photography : 11 Nov 2010 11:00am

Horizontal Field of View : 37.50 Observer Eye Height : 1.6m

EXISTING VIEW

PROPOSED SITUATION FOLLOWING CONSTRUCTION

PROPOSED SITUATION AFTER 10 YEARS

It and/or sourced by or provided to Boffa Miskell I imited fav at bird party for the purposes of providing the services. No responsibility is belon by Boffa Miskell I imited for any liability or action arising from any incomplete or inaccurate information provided to Boffa Miskell I imited (whether from the client or at hird party). These visualisations are provided to the client and for the provided to Boffa Miskell I imited (whether from the client or at hird party). These visualisations are provided to the client and for the provided to Boffa Miskell I imited (whether from the client or at hird party). These visualisations are provided to the client and for the provided to Boffa Miskell I imited (whether from the client or at hird party).