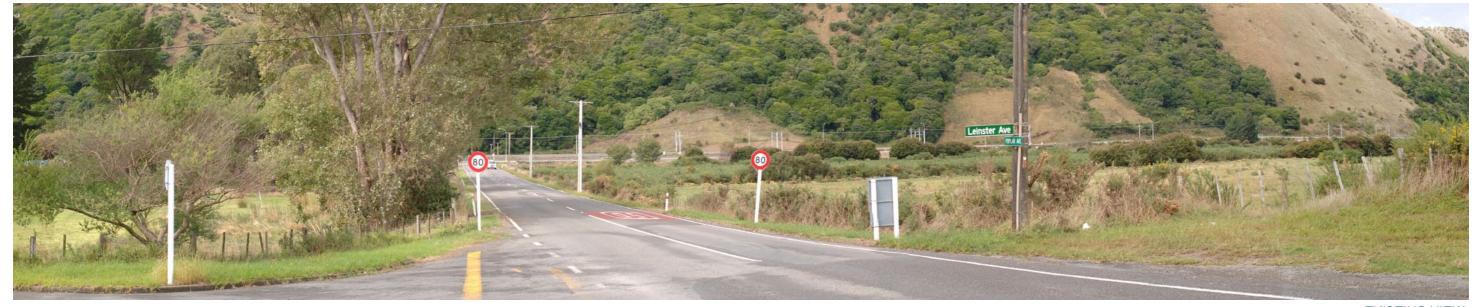

## VIEWPOINT & SIMULATION DETAILS

: 1 768 586 mE NZTM Easting NZTM Northing : 5 469 257 mN

Elevation

Date of Photography : 11 Nov 2010 11:00am

Horizontal Field of View : 37.50 Observer Eye Height : 1.6m

EXISTING VIEW