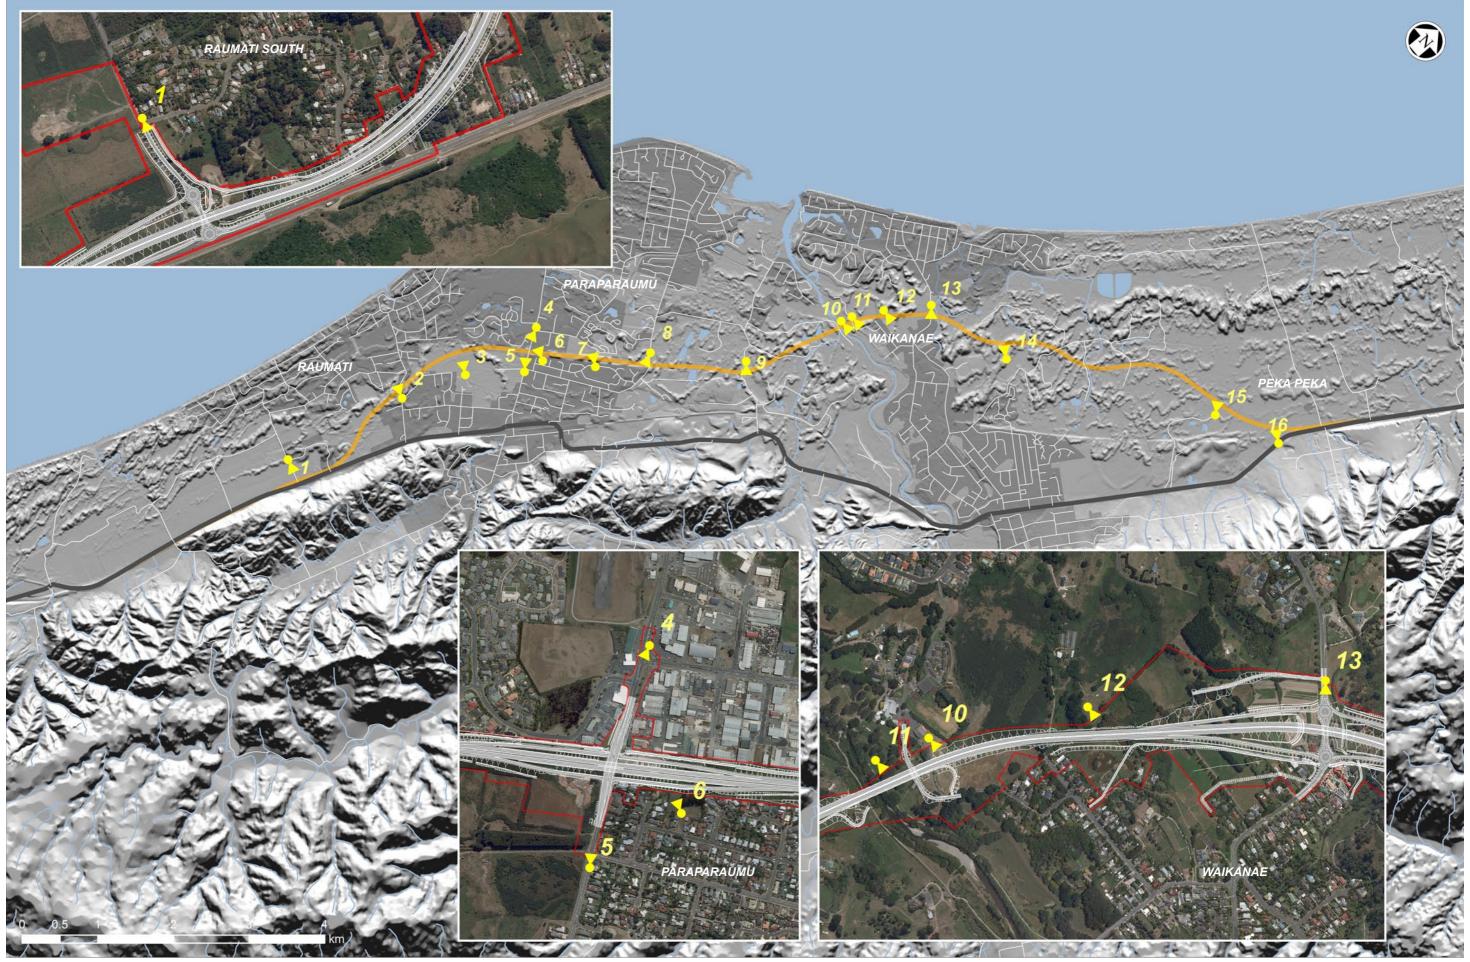

Appendix B FIGURES VS1 - VS16
Assessment of Landscape and Visual Effects - Visual Simulations
Mackays to Peka Peka Expressway

Prepared By Boffa Miskell Ltd

AEE Lodgement - 15 March 2012 - rev 1

Aerial Photography flown by Aerial Surveys 2010