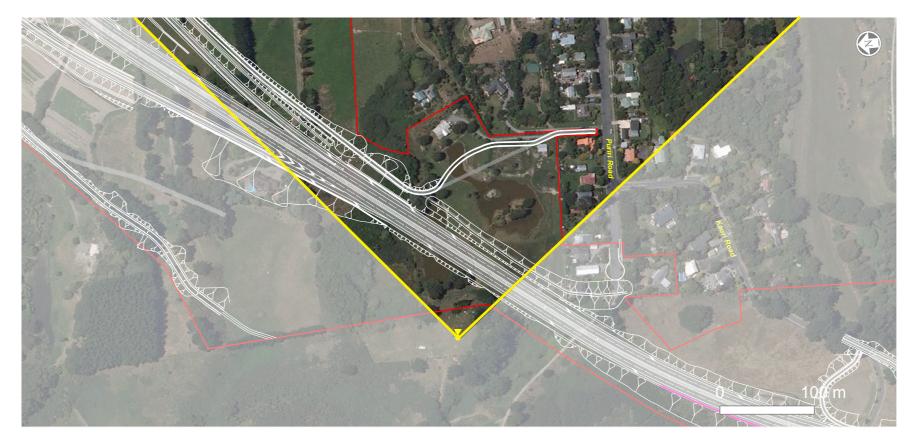

# LEGEND Construction Designation Boundary Field of View of Simulation Noise Walls

## VIEWPOINT & SIMULATION DETAILS

: 1 768 586 mE NZTM Easting NZTM Northing : 5 469 257 mN

Elevation

Date of Photography : 11 Nov 2010 11:00am

Horizontal Field of View : 37.50 Observer Eye Height : 1.6m

EXISTING VIEW