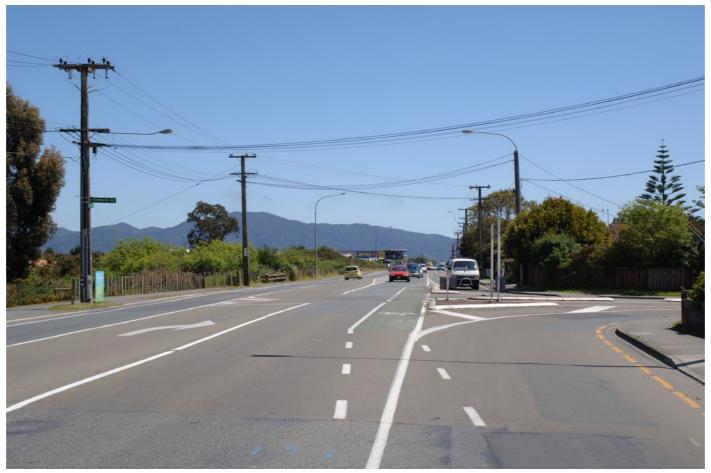

## VIEWPOINT & SIMULATION DETAILS

: 1 768 586 mE NZTM Easting NZTM Northing : 5 469 257 mN

Elevation

Date of Photography : 11 Nov 2010 11:00am

Horizontal Field of View : 37.50 Observer Eye Height : 1.6m

EXISTING VIEW