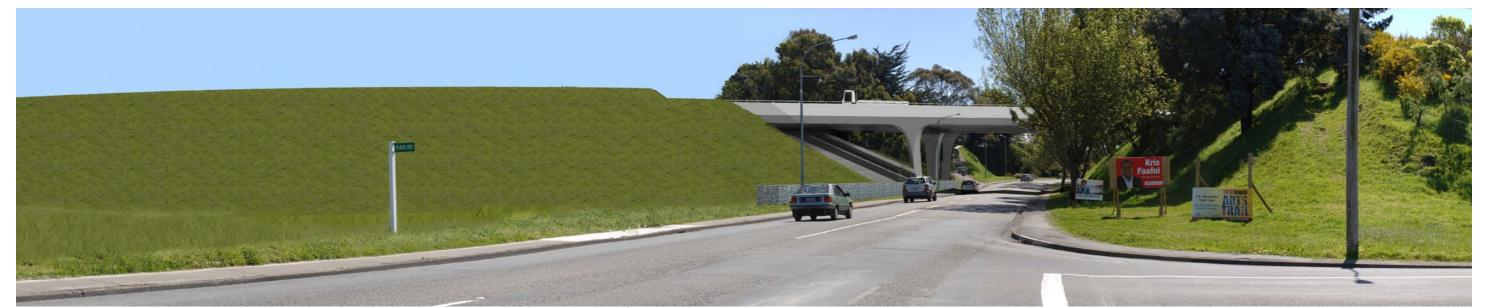

## VIEWPOINT & SIMULATION DETAILS

: 1 768 586 mE NZTM Easting NZTM Northing : 5 469 257 mN

Elevation

Date of Photography : 11 Nov 2010 11:00am

Horizontal Field of View : 37.50 Observer Eye Height : 1.6m

EXISTING VIEW

PROPOSED SITUATION FOLLOWING CONSTRUCTION

PROPOSED SITUATION AFTER 10 YEARS

It and/or sourced by or provided to Boffa Miskell I imited fav at bird party for the purposes of providing the services. No responsibility is belon by Boffa Miskell I imited for any liability or action arising from any incomplete or inaccurate information provided to Boffa Miskell I imited (whether from the client or at hird party). These visualisations are provided to the client and for the provided to Boffa Miskell I imited (whether from the client or at hird party). These visualisations are provided to the client and for the provided to Boffa Miskell I imited (whether from the client or at hird party). These visualisations are provided to the client and for the provided to Boffa Miskell I imited (whether from the client or at hird party).