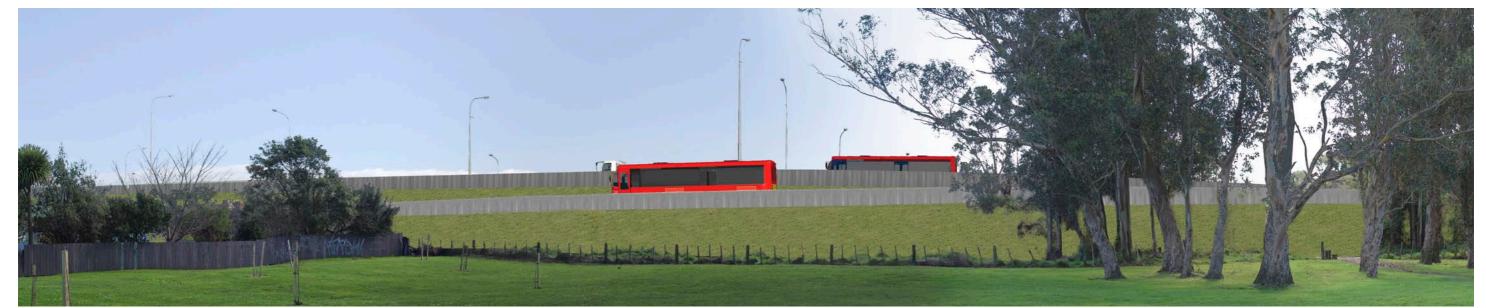

## VIEWPOINT & SIMULATION DETAILS

: 1 768 586 mE NZTM Easting NZTM Northing : 5 469 257 mN

Elevation

Date of Photography : 11 Nov 2010 11:00am

Horizontal Field of View : 37.50 Observer Eye Height : 1.6m

EXISTING VIEW

PROPOSED SITUATION FOLLOWING CONSTRUCTION

PROPOSED SITUATION AFTER 10 YEARS

It and/or sourced by or provided to Boffa Miskell I imited fav at bird party for the purposes of providing the services. No responsibility is belon by Boffa Miskell I imited for any liability or action arising from any incomplete or inaccurate information provided to Boffa Miskell I imited (whether from the client or at hird party). These visualisations are provided to the client and for the provided to Boffa Miskell I imited (whether from the client or at hird party). These visualisations are provided to the client and for the provided to Boffa Miskell I imited (whether from the client or at hird party). These visualisations are provided to the client and for the provided to Boffa Miskell I imited (whether from the client or at hird party).