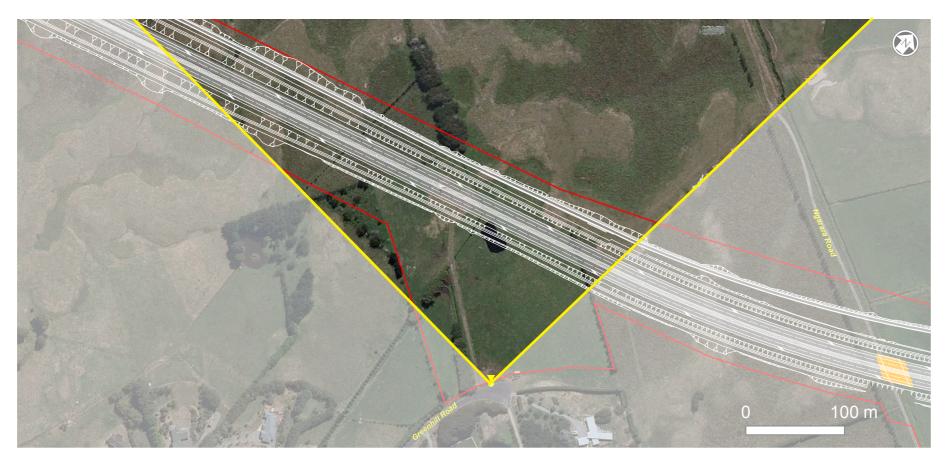

# LEGEND Construction Designation Boundary Field of View of Simulation Noise Walls

## VIEWPOINT & SIMULATION DETAILS

: 1 768 586 mE NZTM Easting NZTM Northing : 5 469 257 mN

Elevation

Date of Photography : 11 Nov 2010 11:00am

Horizontal Field of View : 37.50 Observer Eye Height : 1.6m

EXISTING VIEW