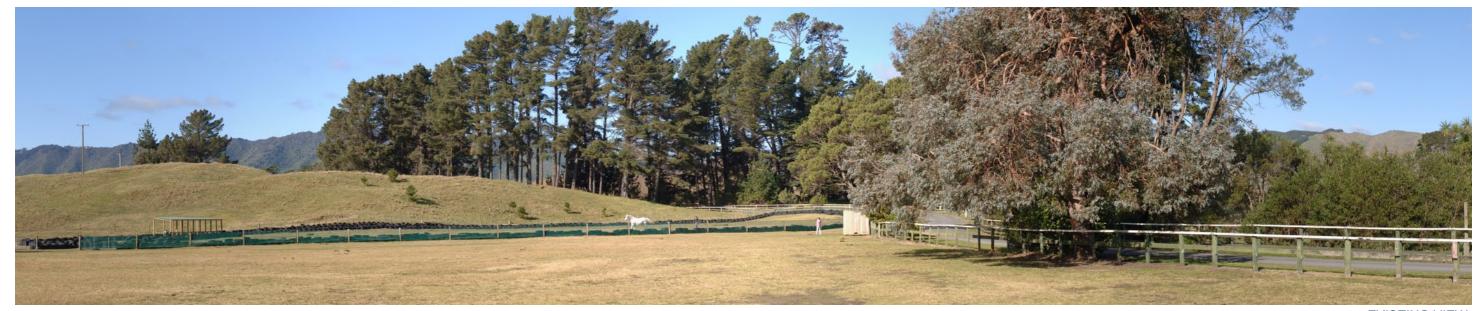

## VIEWPOINT & SIMULATION DETAILS

: 1 768 586 mE NZTM Easting NZTM Northing : 5 469 257 mN

Elevation

Date of Photography : 11 Nov 2010 11:00am

Horizontal Field of View : 37.50 Observer Eye Height : 1.6m

EXISTING VIEW

PROPOSED SITUATION FOLLOWING CONSTRUCTION

PROPOSED SITUATION AFTER 10 YEARS

It and/or sourced by or provided to Boffa Miskell I imited fav at bird party for the purposes of providing the services. No responsibility is belon by Boffa Miskell I imited for any liability or action arising from any incomplete or inaccurate information provided to Boffa Miskell I imited (whether from the client or at hird party). These visualisations are provided to the client and for the provided to Boffa Miskell I imited (whether from the client or at hird party). These visualisations are provided to the client and for the provided to Boffa Miskell I imited (whether from the client or at hird party). These visualisations are provided to the client and for the provided to Boffa Miskell I imited (whether from the client or at hird party).