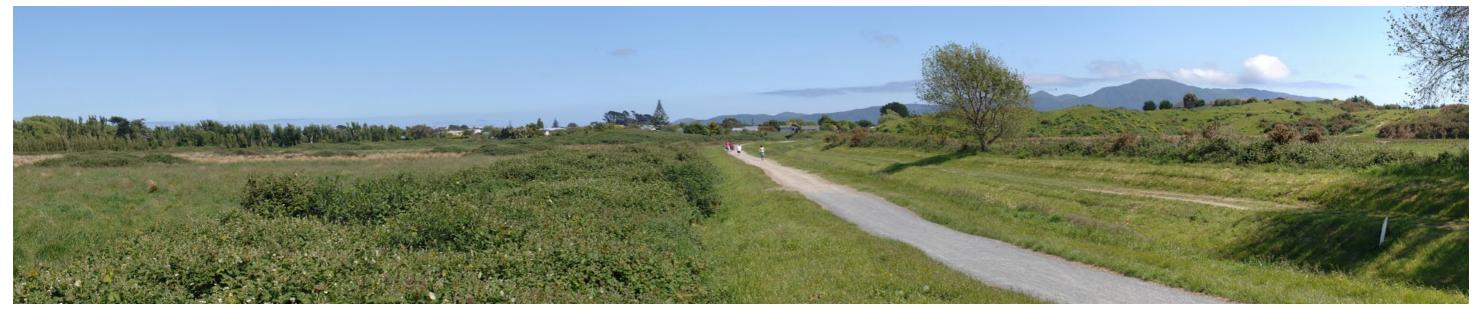

Aerial Photography flown by Aerial Surveys 2010 LOCATION MAP

: 1 768 238 mE NZTM Easting : 5 469 755 mN NZTM Northing

Elevation : Date of Photography : 31 July 2011 12:35pm

Horizontal Field of View : 37.50 Observer Eye Height : 1.6m

EXISTING VIEW

PROPOSED SITUATION FOLLOWING CONSTRUCTION

PROPOSED SITUATION AFTER 10 YEARS

ese visualisations have been produced as a result of information provided by the client and/or sourced by or provided to the client and for the purposes of providing the services. No responsibility is taken by Boffa Miskell Limited for any liability or action arising from any incomplete or inaccurate information provided to the client and for the purpose for which it is intended. © Boffa Miskell Limited for any liability or action arising from any incomplete or inaccurate information provided to Boffa Miskell Limited for any liability or action arising from any incomplete or inaccurate information provided to Boffa Miskell Limited for any liability or action arising from any incomplete or inaccurate information provided to the client and for the purposes of providing the services. No responsibility is taken by Boffa Miskell Limited for any liability or action arising from any incomplete or inaccurate information provided to the client and for the purpose for which it is intended. © Boffa Miskell Limited for any liability or action arising from any incomplete or inaccurate information provided to the client and for the purpose for which it is intended. © Boffa Miskell Limited for any liability or action arising from any incomplete or inaccurate information provided to the client and for the purpose for which it is intended. © Boffa Miskell Limited for any liability or action are also action as a supplication of the client and for the purpose for which it is intended. © Boffa Miskell Limited for any liability or action are also action as a supplication are also action as a suppli