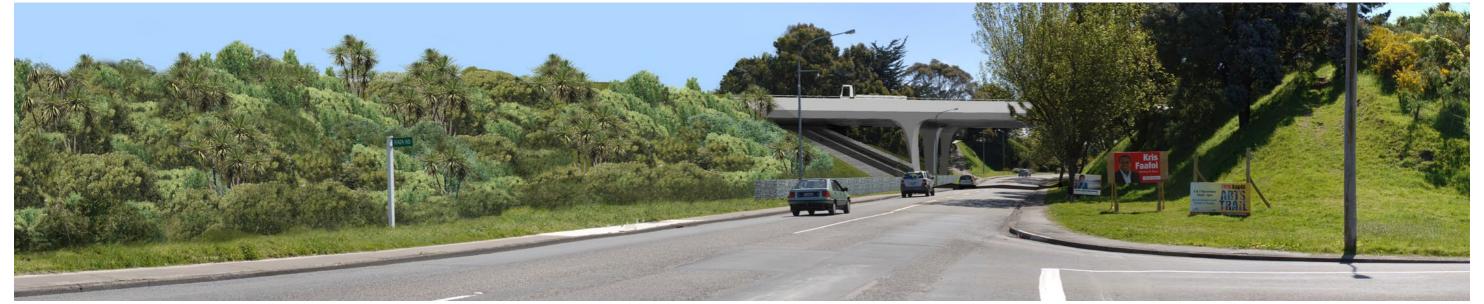

## VIEWPOINT & SIMULATION DETAILS

: 1 768 586 mE NZTM Easting NZTM Northing : 5 469 257 mN

Elevation

Date of Photography : 11 Nov 2010 11:00am

Horizontal Field of View : 37.50 Observer Eye Height : 1.6m

EXISTING VIEW

PROPOSED SITUATION FOLLOWING CONSTRUCTION

PROPOSED SITUATION AFTER 10 YEARS

It and/or sourced by or provided to Boffa Miskell I imited fav at bird party for the purposes of providing the services. No responsibility is belon by Boffa Miskell I imited for any liability or action arising from any incomplete or inaccurate information provided to Boffa Miskell I imited (whether from the client or at hird party). These visualisations are provided to the client and for the provided to Boffa Miskell I imited (whether from the client or at hird party). These visualisations are provided to the client and for the provided to Boffa Miskell I imited (whether from the client or at hird party). These visualisations are provided to the client and for the provided to Boffa Miskell I imited (whether from the client or at hird party).