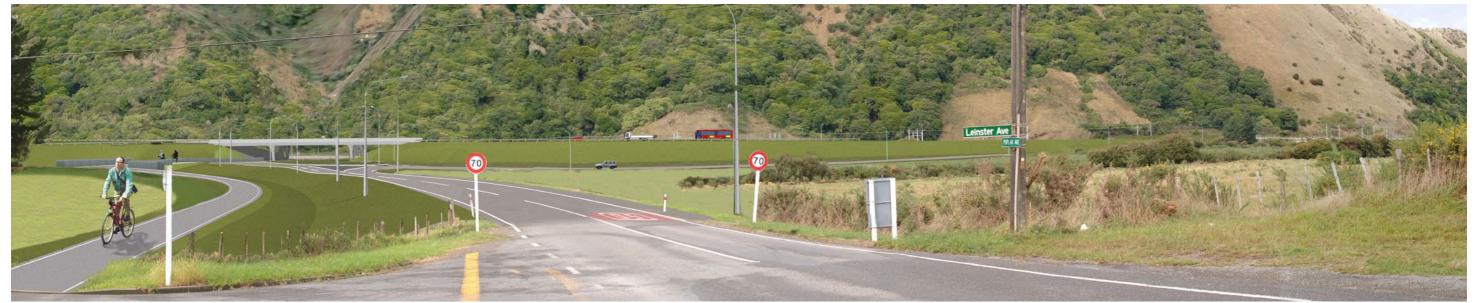

## VIEWPOINT & SIMULATION DETAILS

: 1 768 586 mE NZTM Easting NZTM Northing : 5 469 257 mN

Elevation

Date of Photography : 11 Nov 2010 11:00am

Horizontal Field of View : 37.50 Observer Eye Height : 1.6m

EXISTING VIEW

PROPOSED SITUATION FOLLOWING CONSTRUCTION

PROPOSED SITUATION AFTER 10 YEARS

It and/or sourced by or provided to Boffa Miskell I imited fav at bird party for the purposes of providing the services. No responsibility is belon by Boffa Miskell I imited for any liability or action arising from any incomplete or inaccurate information provided to Boffa Miskell I imited (whether from the client or at hird party). These visualisations are provided to the client and for the provided to Boffa Miskell I imited (whether from the client or at hird party). These visualisations are provided to the client and for the provided to Boffa Miskell I imited (whether from the client or at hird party). These visualisations are provided to the client and for the provided to Boffa Miskell I imited (whether from the client or at hird party).