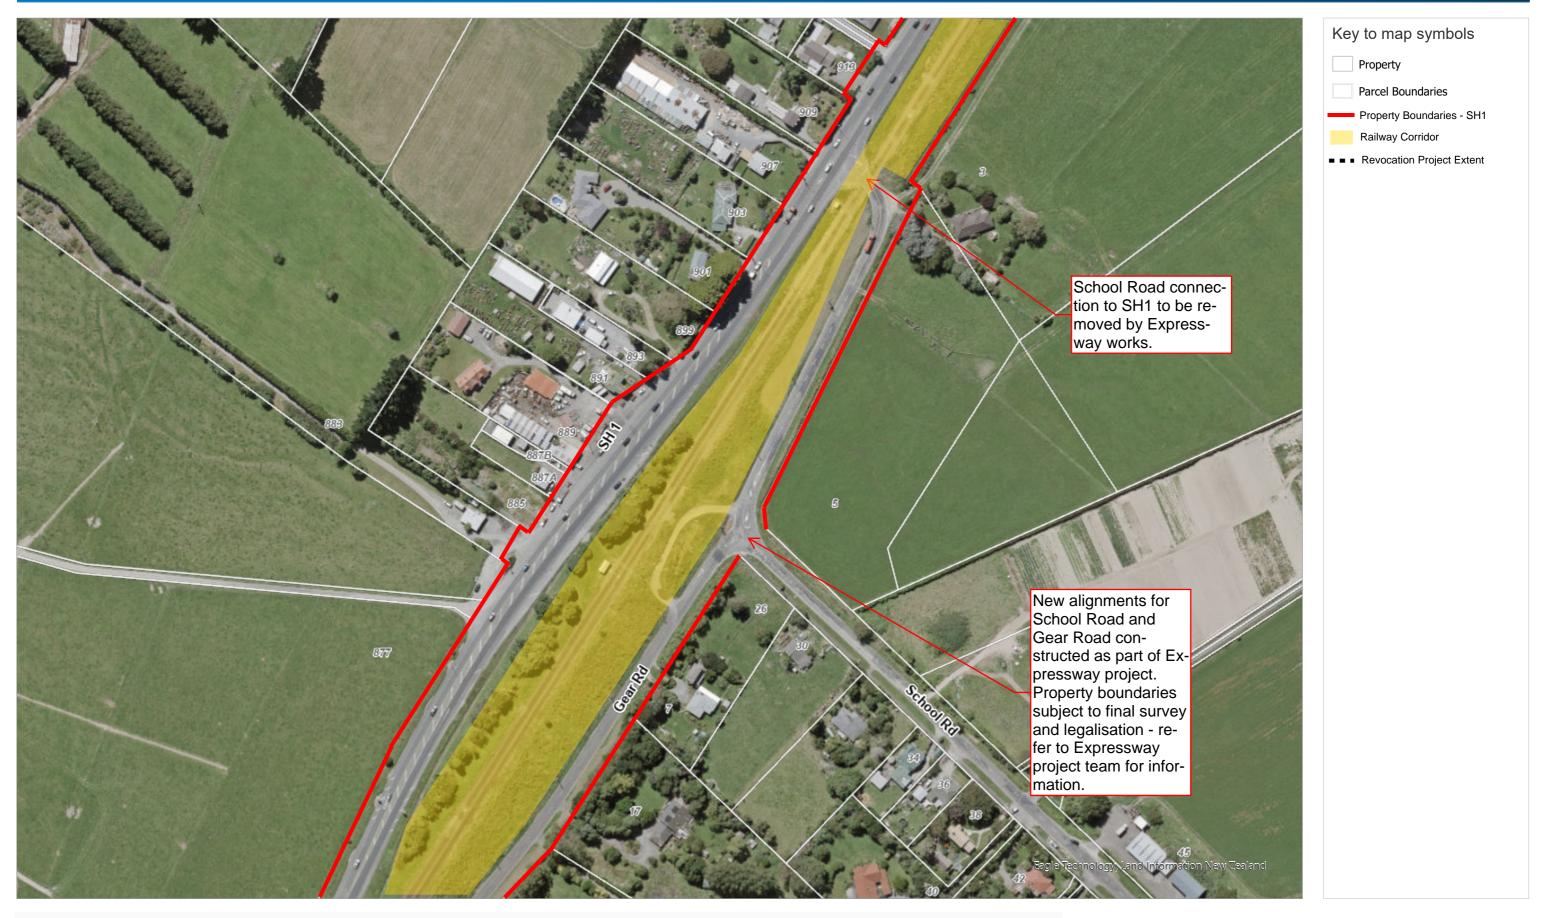

this website is subject to, and constitutes acceptance of the contained on this map. Use of this website is subject to, and constitutes acceptance of the contained on this map. Use of this website is subject to, and constitutes acceptance of the contained on the contain

# Peka Peka to Ōtaki Revocation Corridor Boundaries - Page 8 of 17





#### Peka Peka to Ōtaki Revocation Corridor Boundaries - Page 9 of 17







# Peka Peka to Ōtaki Revocation Corridor Boundaries - Page 10 of 17





# Peka Peka to Ōtaki Revocation Corridor Boundaries - Page 11 of 17





# Peka Peka to Ōtaki Revocation Corridor Boundaries - Page 12 of 17







## Peka Peka to Ōtaki Revocation Corridor Boundaries - Page 13 of 17





80 Metres

### Peka Peka to Ōtaki Revocation Corridor Boundaries - Page 14 of 17





#### Peka Peka to Ōtaki Revocation Corridor Boundaries - Page 15 of 17





## Peka Peka to Ōtaki Revocation Corridor Boundaries - Page 16 of 17





#### Peka Peka to Ōtaki Revocation Corridor Boundaries - Page 17 of 17





Key to map symbols

Property

Parcel Boundaries

Property Boundaries - SH1

Railway Corridor

■ ■ ■ Revocation Project Extent

Note: PP2Ō Expressway project extends south of this revocation extent. The new Local Access Road has been constructed and is open to traffic between this revocation extent and south of Te Hapua Road. The Expressway alignment construction will remove the section of what is currently SH1 south of this revocation extent. Property boundaries for the Expressway project are subject to final survey and legalisation - refer to Expressway project tea