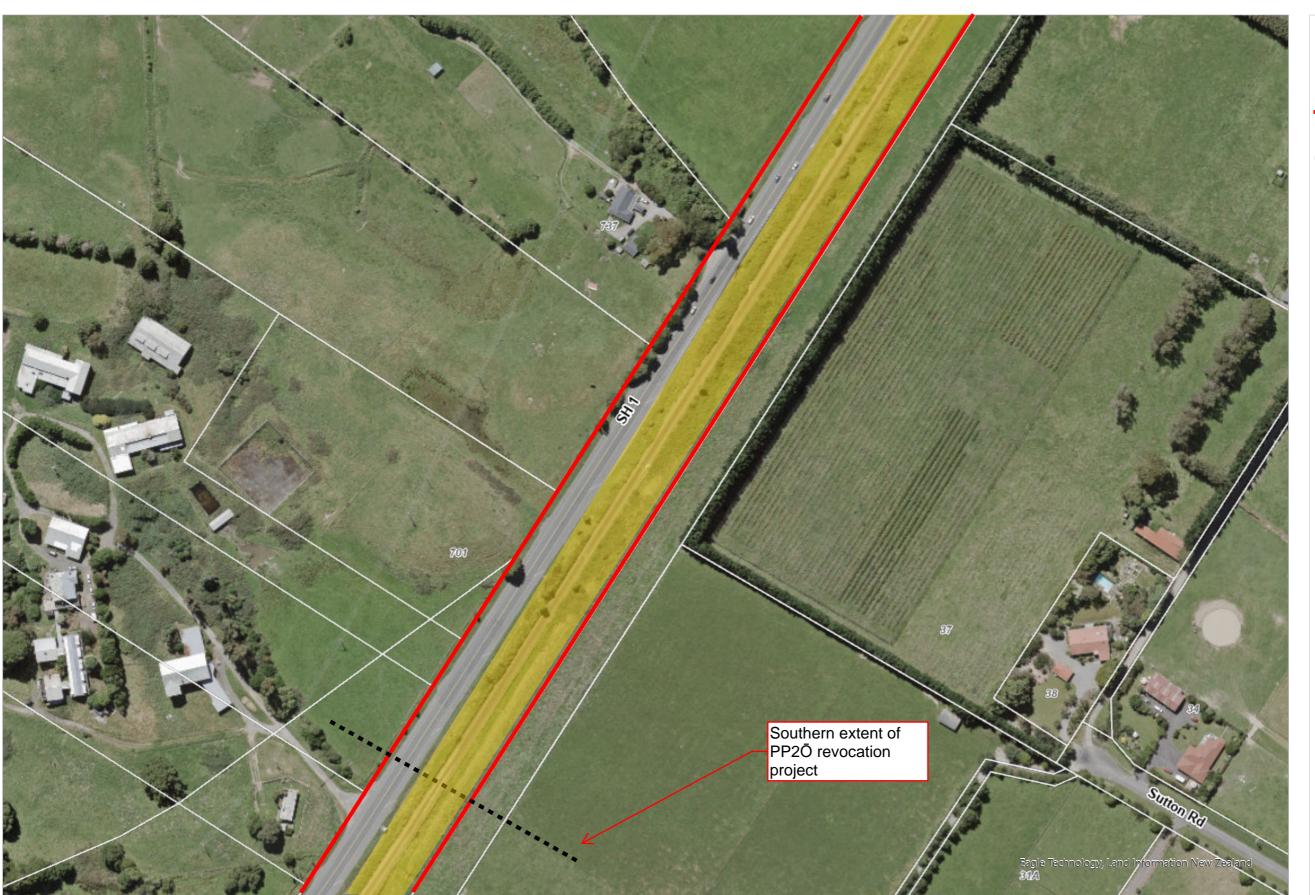

#### Peka Peka to Ōtaki Revocation Corridor Boundaries - Page 17 of 17

Key to map symbols

Property

Parcel Boundaries

Property Boundaries - SH1

Railway Corridor

■ ■ ■ Revocation Project Extent

Note: PP2Ō Expressway project extends south of this revocation extent. The new Local Access Road has been constructed and is open to traffic between this revocation extent and south of Te Hapua Road. The Expressway alignment construction will remove the section of what is currently SH1 south of this revocation extent. Property boundaries for the Expressway project are subject to final survey and legalisation - refer to Expressway project team for information.