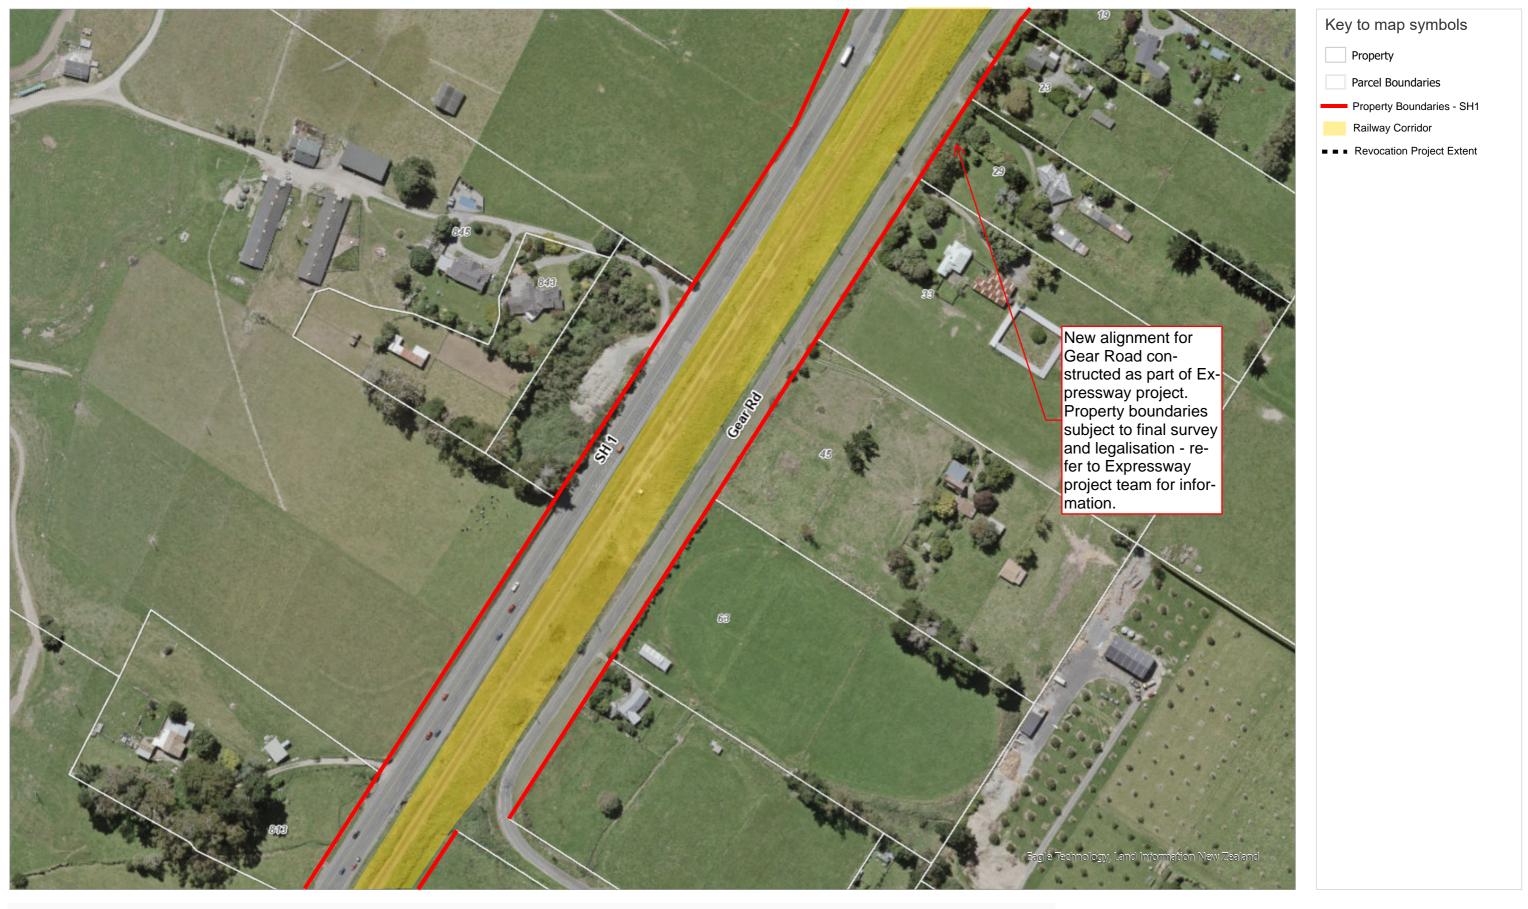

his map. Use of this website is subject to, and constitutes acceptance of the contained on this map. Use of this website is subject to, and constitutes acceptance of the contained on the contain

# Peka Peka to Ōtaki Revocation Corridor Boundaries - Page 8 of 17





#### Peka Peka to Ōtaki Revocation Corridor Boundaries - Page 9 of 17







# Peka Peka to Ōtaki Revocation Corridor Boundaries - Page 10 of 17





# Peka Peka to Ōtaki Revocation Corridor Boundaries - Page 11 of 17





# Peka Peka to Ōtaki Revocation Corridor Boundaries - Page 12 of 17







## Peka Peka to Ōtaki Revocation Corridor Boundaries - Page 13 of 17





80 Metres

### Peka Peka to Ōtaki Revocation Corridor Boundaries - Page 14 of 17





#### Peka Peka to Ōtaki Revocation Corridor Boundaries - Page 15 of 17





## Peka Peka to Ōtaki Revocation Corridor Boundaries - Page 16 of 17





#### Peka Peka to Ōtaki Revocation Corridor Boundaries - Page 17 of 17





Key to map symbols

Property

Parcel Boundaries

Property Boundaries - SH1

Railway Corridor

■ ■ ■ Revocation Project Extent

Note: PP2Ō Expressway project extends south of this revocation extent. The new Local Access Road has been constructed and is open to traffic between this revocation extent and south of Te Hapua Road. The Expressway alignment construction will remove the section of what is currently SH1 south of this revocation extent. Property boundaries for the Expressway project are subject to final survey and legalisation - refer to Expressway project team for information.