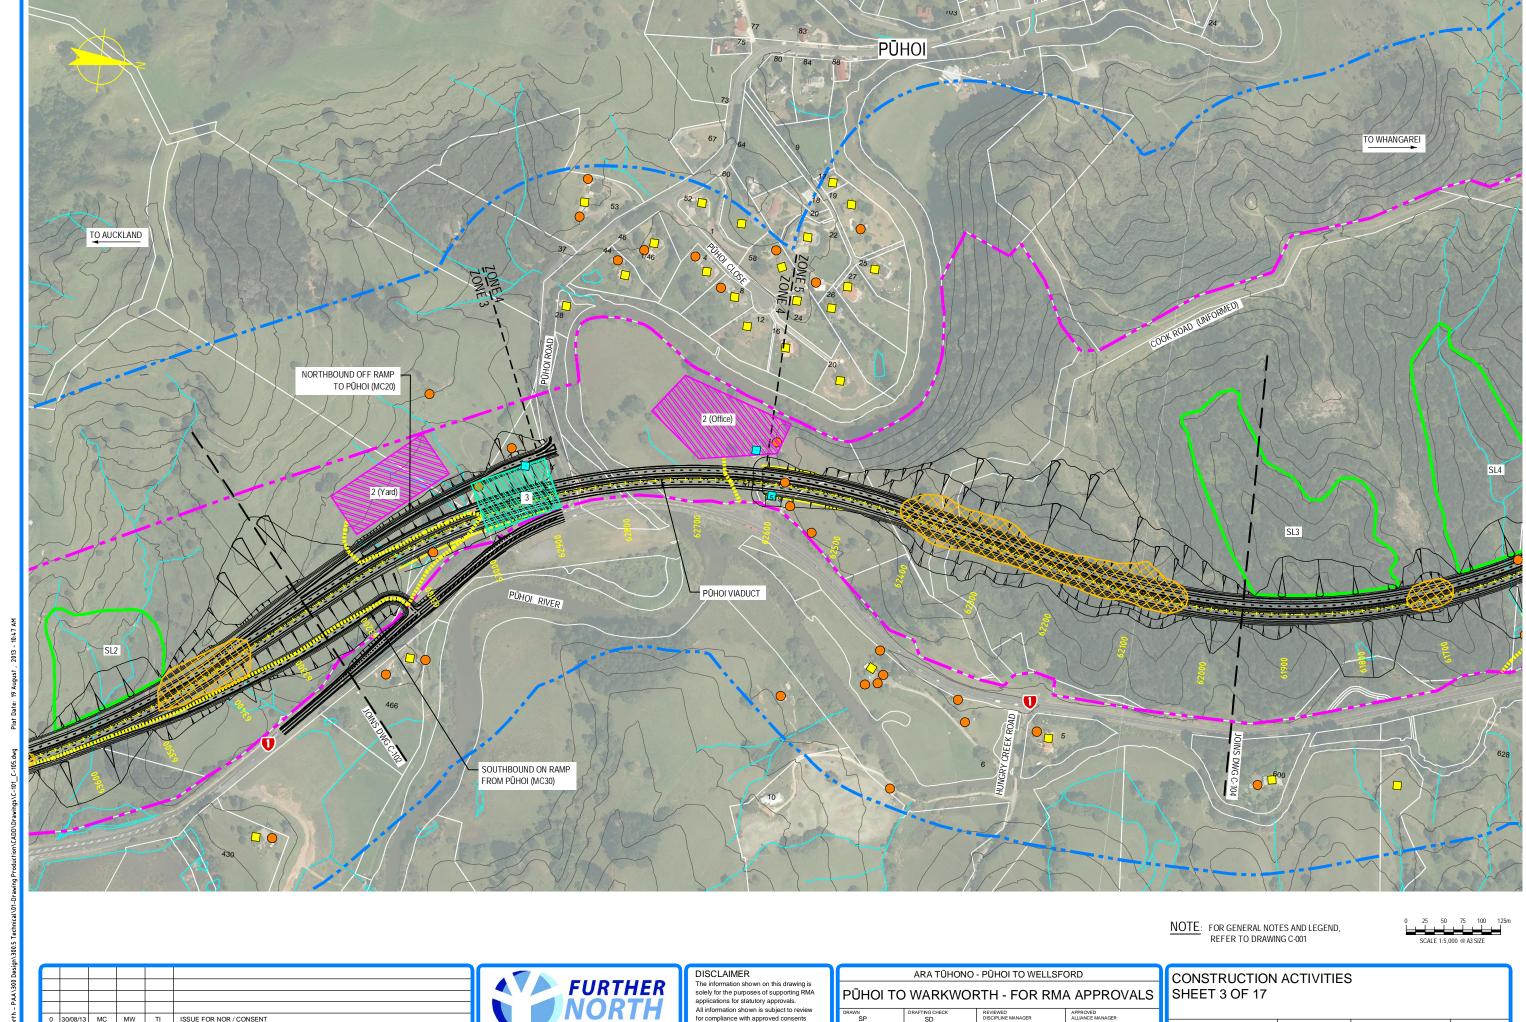

ARA TŪHONO - PŪHOI TO WELLSFORD PŪHOI TO WARKWORTH - FOR RMA APPROVALS

CONSTRUCTION ACTIVITIES SHEET 3 OF 17

PA3748 <sup>™</sup>C-103 AS SHOWN 0

SHEET 4 OF 17

AS SHOWN

PA3748

°C-104

0