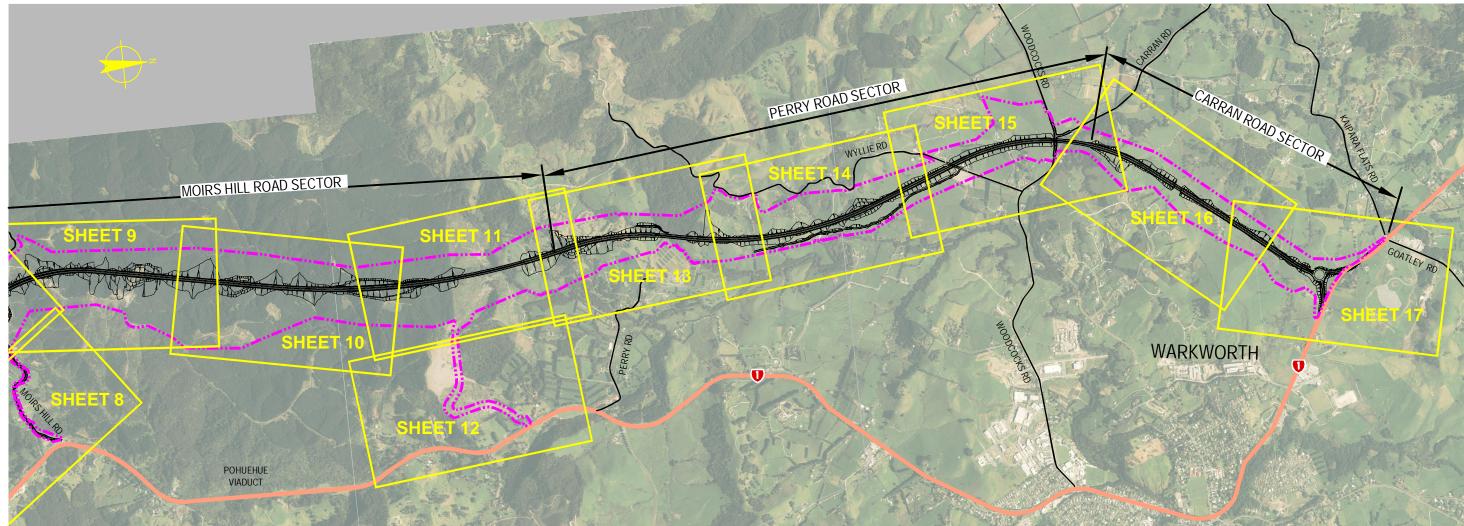

## ARA TŪHONO - PŪHOI TO WELLSFORD PŪHOI TO WARKWORTH - FOR RMA APPROVALS

| CONSTRUCTION ACTIVITIES |  |
|-------------------------|--|
| SHEET LAYOUT            |  |

PA3748 Č-100 NOT TO SCALE 0

The information shown on this drawing is solely for the purposes of supporting RMA applications for statutory approvals. All information shown is subject to review for compliance with approved consents and the outcomes of final design.