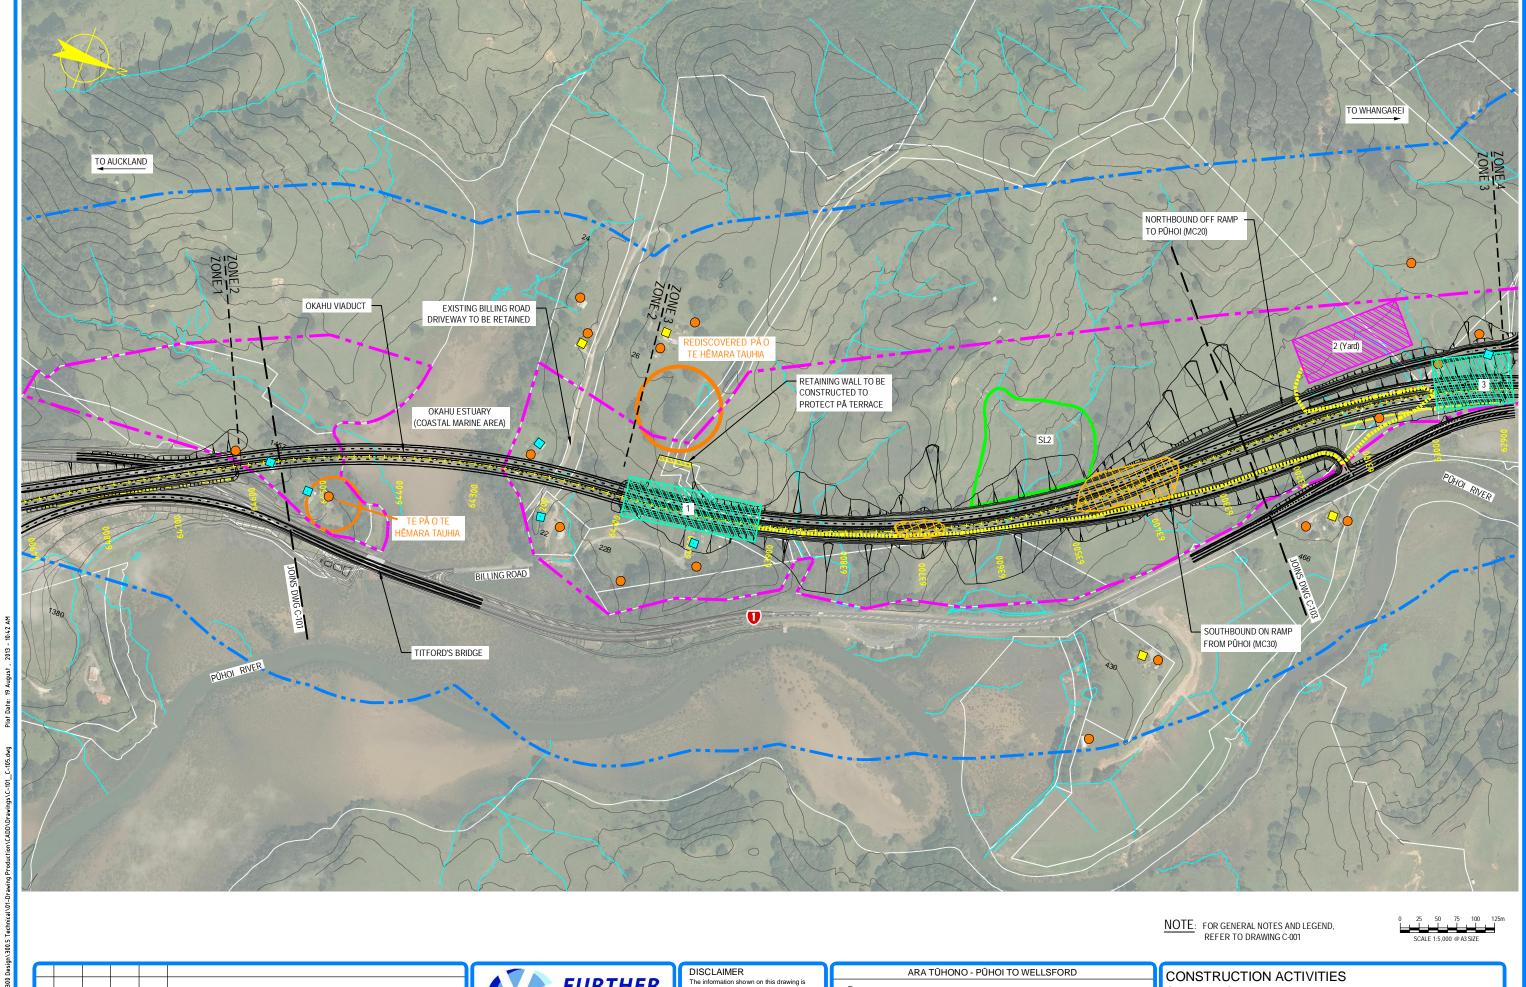

The information shown on this drawing is solely for the purposes of supporting RMA applications for statutory approvals. All information shown is subject to review for compliance with approved consents and the outcomes of final design.

FURTHER NORTH

CONSTRUCTION ACTIVITIES

PA3748

°C-102

0

SHEET 2 OF 17

AS SHOWN

PŪHOI TO WARKWORTH - FOR RMA APPROVALS