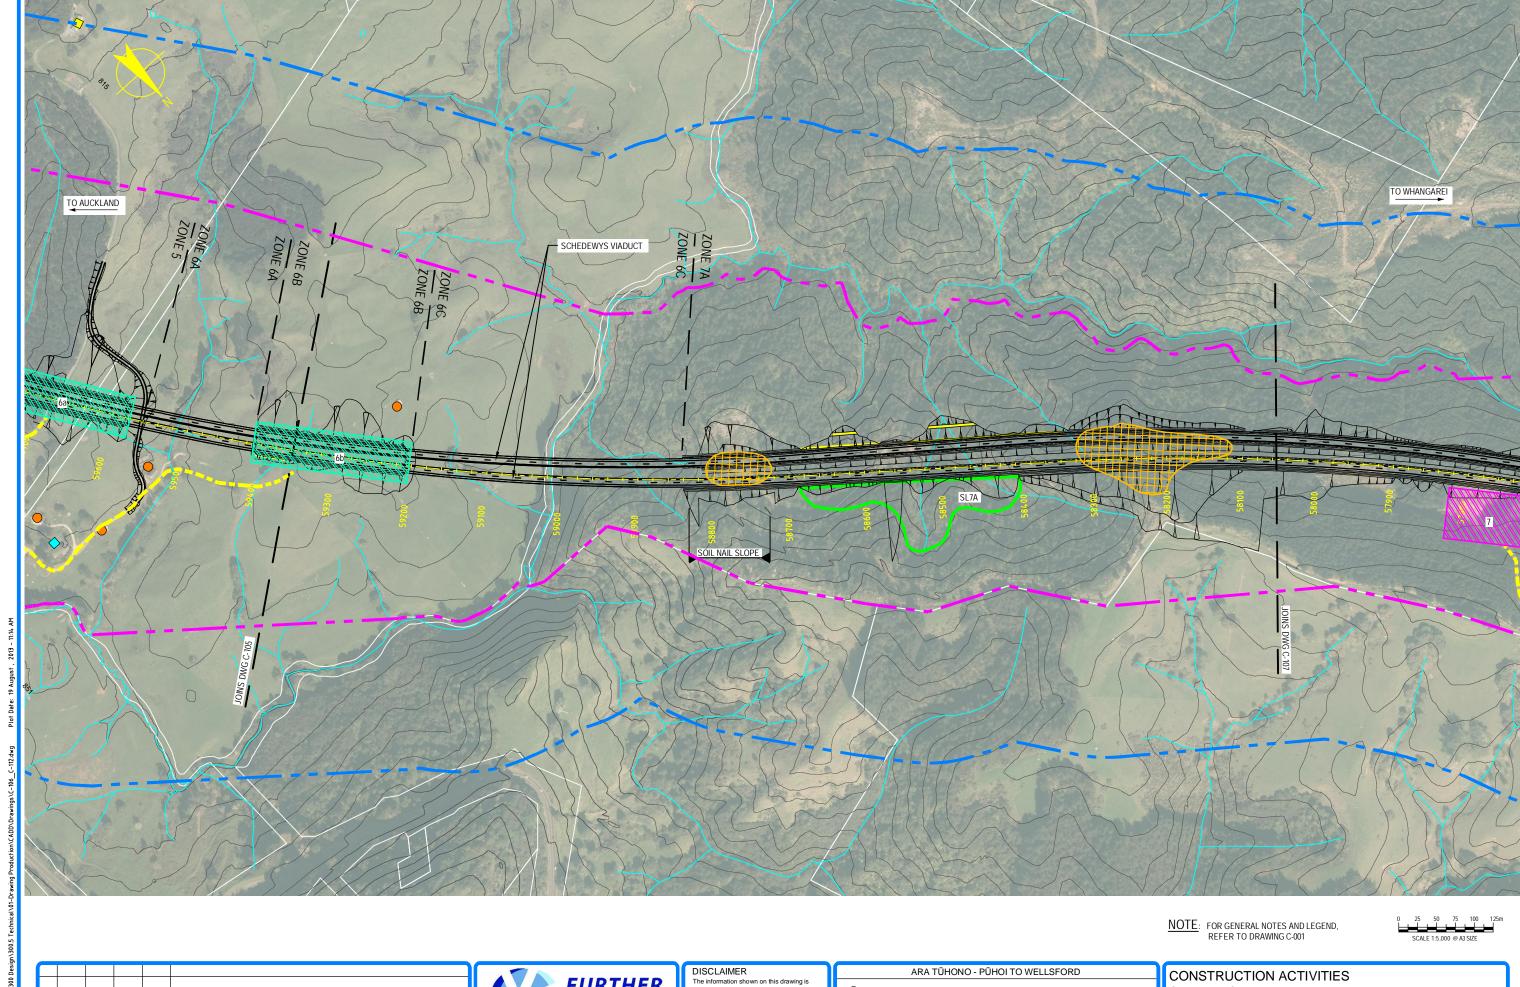

SHEET 6 OF 17

PA3748 °C-106 AS SHOWN 0

NOTE: FOR GENERAL NOTES AND LEGEND, REFER TO DRAWING C-001

| 0   | 30/08/13 | MC               | MW              | TI              | ISSUE FOR NOR / CONSENT      |
|-----|----------|------------------|-----------------|-----------------|------------------------------|
| AMD | DATE     | DESIGN<br>REVIEW | REV'D<br>D. MGR | APP'D<br>A. MGR | PURPOSE OF ISSUE / AMENDMENT |

DISCLAIMER
The information shown on this drawing is solely for the purposes of supporting RMA applications for statutory approvals.
All information shown is subject to review for compliance with approved consents and the outcomes of final design.

| ARA TUHONO - PUHOI TO WELLSFORD        |                      |                                |                              |  |
|----------------------------------------|----------------------|--------------------------------|------------------------------|--|
| PŪHOI TO WARKWORTH - FOR RMA APPROVALS |                      |                                |                              |  |
| DRAWN<br>SP                            | DRAFTING CHECK<br>SD | REVIEWED<br>DISCIPLINE MANAGER | APPROVED<br>ALLIANCE MANAGER |  |
| DESIGNED                               | DESIGN REVIEW        | MW                             | TI                           |  |