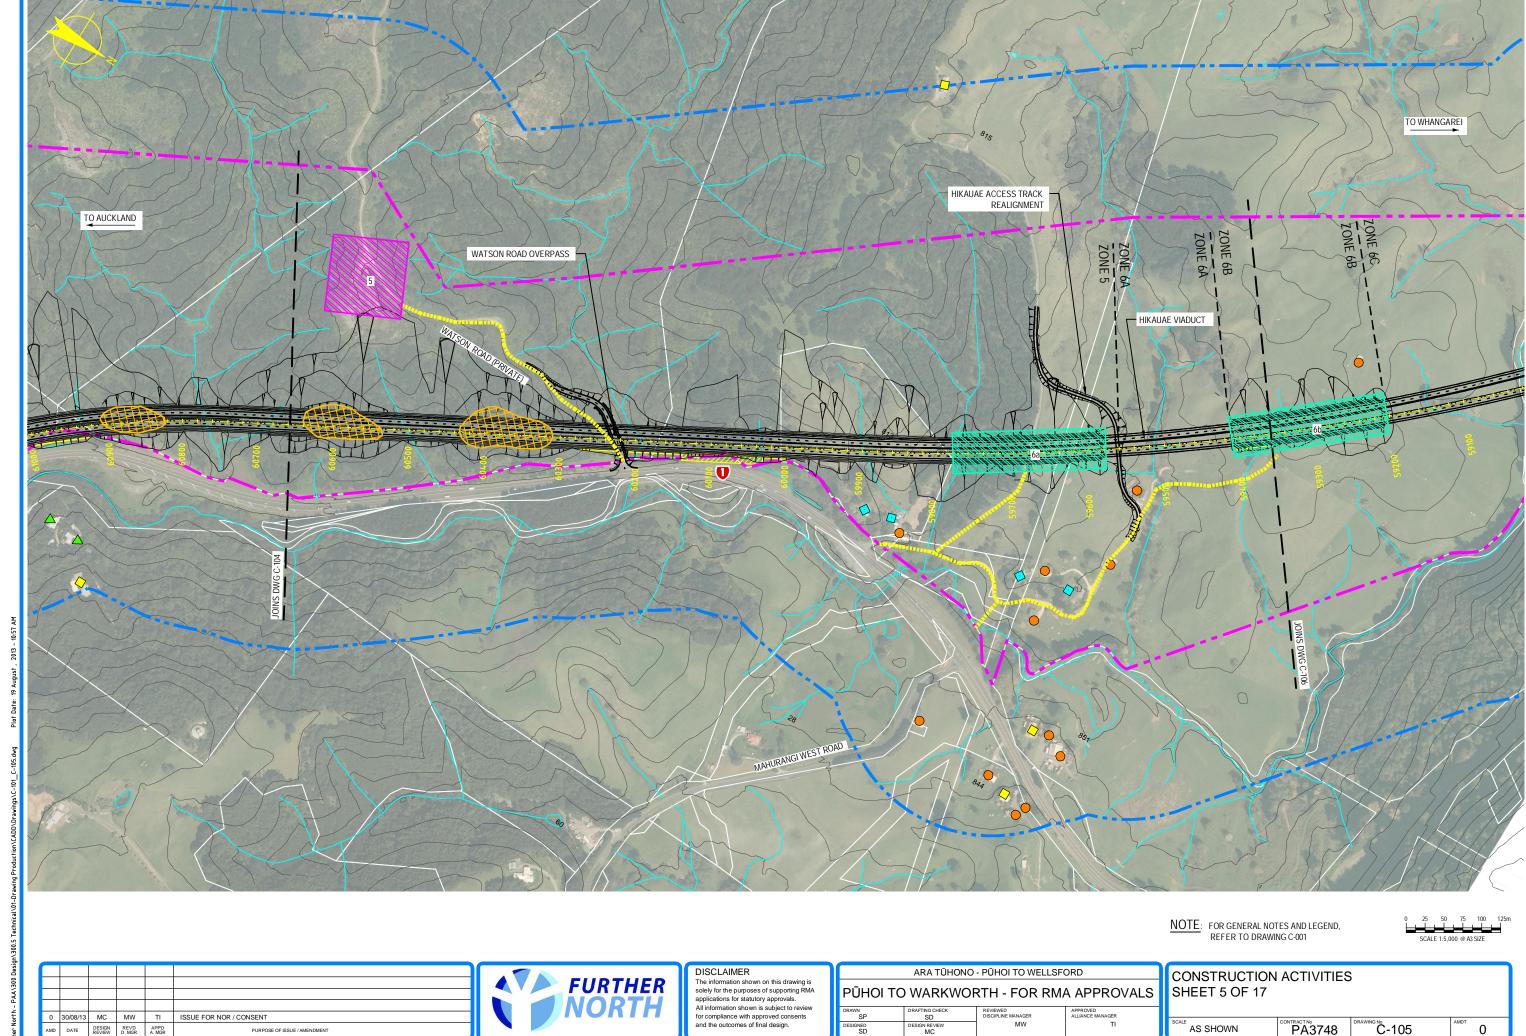

0 30/08/13 MC MW TI ISSUE FOR NOR / CONSENT

DATE DESIGN REVD APPD A. MGR

FURTHER NORTH

PŪHOI TO WARKWORTH - FOR RMA APPROVALS

SHEET 5 OF 17 PA3748 <sup>™</sup>C-105 AS SHOWN 0

 0
 30/08/13
 MC
 MW
 TI
 ISSUE FOR NOR / CONSENT

 AMD
 DATE
 DESIGN REVIEW
 REVID D.MGR
 APPD AMGR
 PURPOSE

DISCLAIMER
The information shown on this drawing is solely for the purposes of supporting RMA applications for statutory approvals.
All information shown is subject to review for compliance with approved consents and the outcomes of final design.

| ARA TŪHONO - PŪHOI TO WELLSFORD        |                      |                                |                              |  |
|----------------------------------------|----------------------|--------------------------------|------------------------------|--|
| PŪHOI TO WARKWORTH - FOR RMA APPROVALS |                      |                                |                              |  |
| DRAWN<br>SP                            | DRAFTING CHECK<br>SD | REVIEWED<br>DISCIPLINE MANAGER | APPROVED<br>ALLIANCE MANAGER |  |
| DECICALED                              | D FOIGH DELIENT      | MANA/                          | TI TI                        |  |