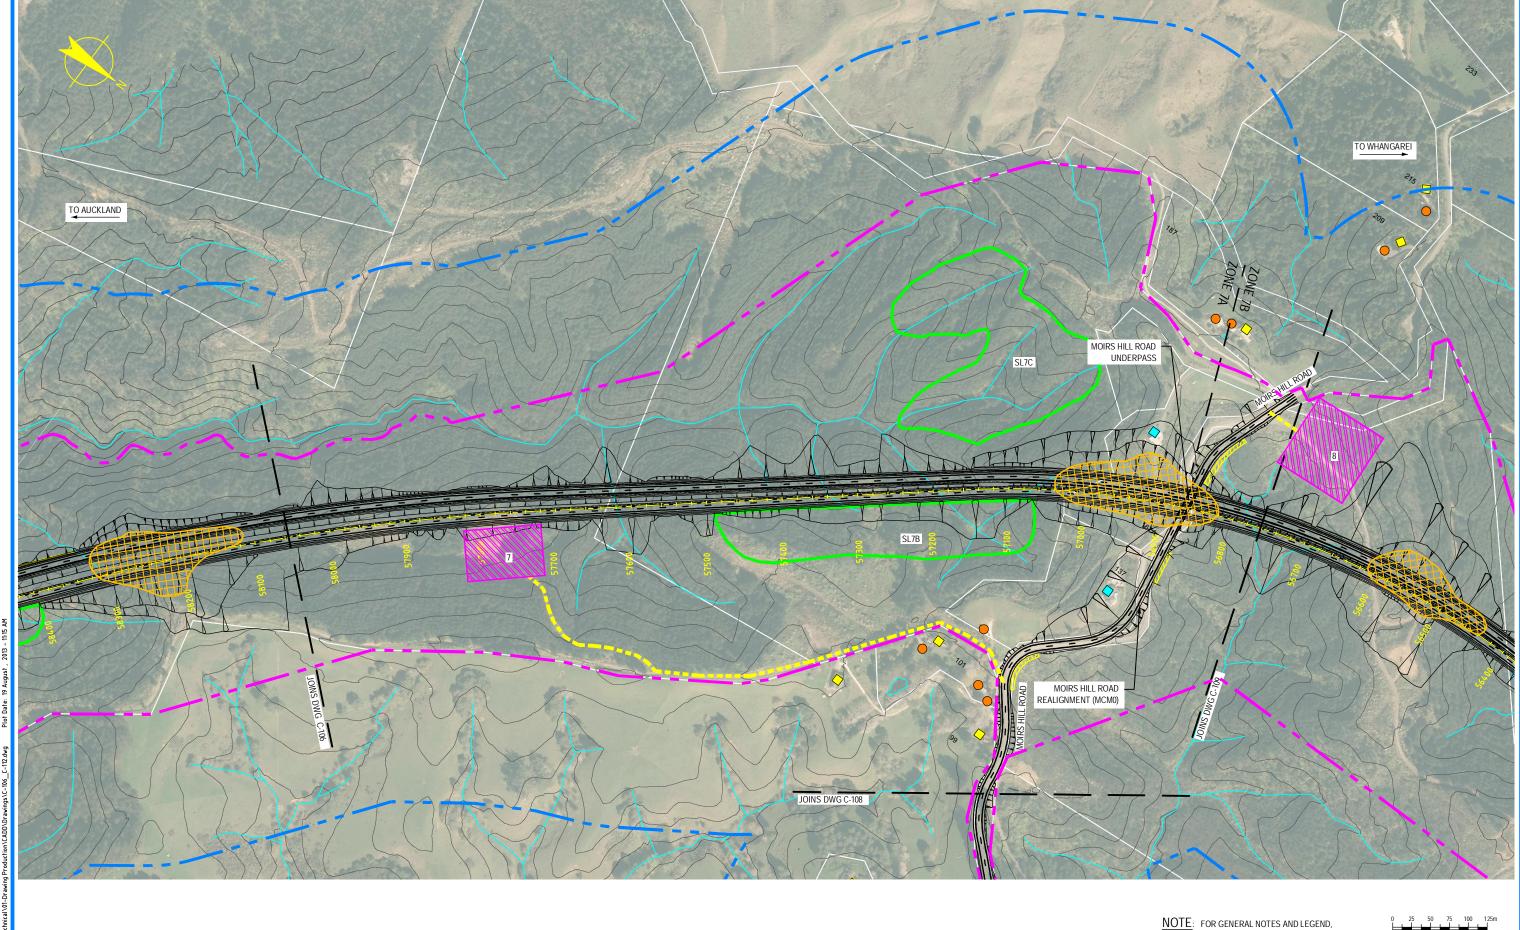

| CONSTRUCTION<br>SHEET 7 OF 17 | ACTIVITIES | ;     |     |
|-------------------------------|------------|-------|-----|
| AS SHOWN                      | PA3748     | C-107 | O O |

NOTE: FOR GENERAL NOTES AND LEGEND, REFER TO DRAWING C-001

0 30/08/13 MC MW TI ISSUE FOR NOR / CONSENT

AMD DATE REVEW REVD APPD LONGR A MOR PURPOSE OF ISSUE / AMENDMENT

DISCLAIMER
The information shown on this drawing is solely for the purposes of supporting RMA applications for statutory approvals.
All information shown is subject to review for compliance with approved consents and the outcomes of final design.

| ARA TŪHONO - PŪHOI TO WELLSFORD        |                      |                                |                              |   |
|----------------------------------------|----------------------|--------------------------------|------------------------------|---|
| PŪHOI TO WARKWORTH - FOR RMA APPROVALS |                      |                                |                              |   |
| DRAWN<br>SP                            | DRAFTING CHECK<br>SD | REVIEWED<br>DISCIPLINE MANAGER | APPROVED<br>ALLIANCE MANAGER | L |
| DESIGNED<br>SD                         | DESIGN REVIEW<br>MC  | MW                             | ΤI                           | П |