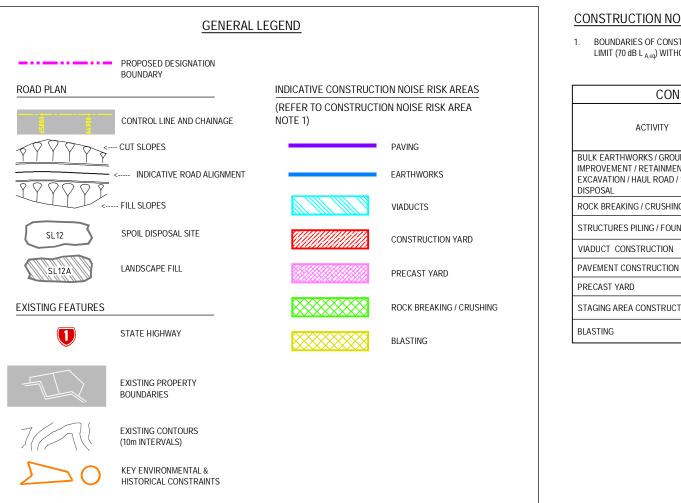

## CONSTRUCTION NOISE RISK AREA NOTE

1. BOUNDARIES OF CONSTRUCTION NOISE AREAS SHOWN AT COMPLIANCE WITH DAY-TIME LIMIT (70 dB L  $_{\rm A,eq})$  WITHOUT NOISE BARRIERS. REFER TO TABLE BELOW.

| NSTRUCTION NOISE EFFECTS DISTANCES |                                                           |                                                                                                                               |  |  |  |
|------------------------------------|-----------------------------------------------------------|-------------------------------------------------------------------------------------------------------------------------------|--|--|--|
|                                    | ACTIVITY SOUND<br>POWER LEVEL<br>(dB L <sub>AW,eq</sub> ) | DISTANCE BEYOND WHICH COMPLIANCE<br>WITH DAY-TIME LIMIT (70 dB $L_{A,eq}$ ) IS<br>ACHIEVED WITHOUT NOISE BARRIERS<br>(METERS) |  |  |  |
| und<br>Ent Pond<br>/ Spoil         | 118                                                       | 65                                                                                                                            |  |  |  |
| NG                                 | 120                                                       | 75                                                                                                                            |  |  |  |
| INDATIONS                          | 110                                                       | 30                                                                                                                            |  |  |  |
|                                    | 110                                                       | 30                                                                                                                            |  |  |  |
| N                                  | 110                                                       | 30                                                                                                                            |  |  |  |
|                                    | 115                                                       | 50                                                                                                                            |  |  |  |
| CTION YARD                         | 100                                                       | 10                                                                                                                            |  |  |  |
|                                    | 12 Kg CHARGE<br>WEIGHT ASSUMED                            | 160                                                                                                                           |  |  |  |