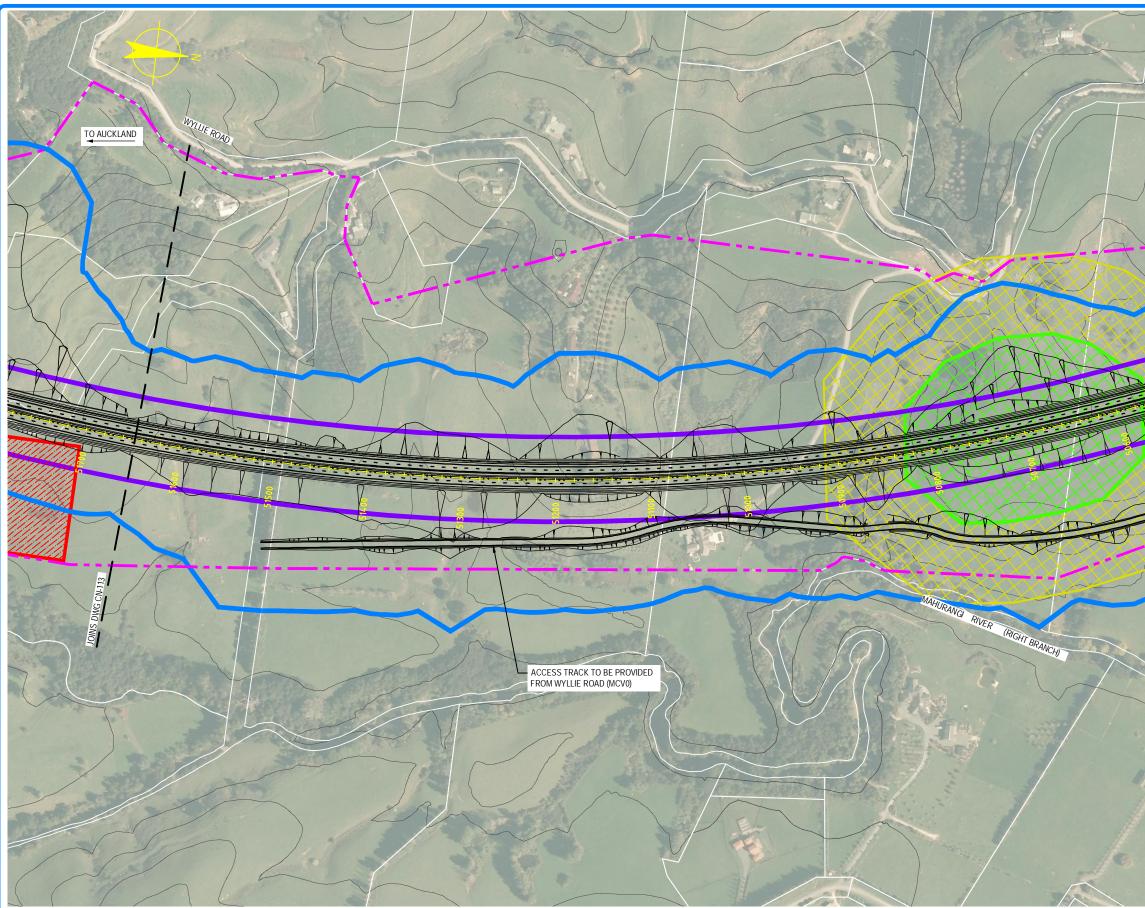

|                                                            | TO WHANGAREI        |
|------------------------------------------------------------|---------------------|
|                                                            |                     |
| S                                                          | 115                 |
|                                                            |                     |
|                                                            | SL16                |
|                                                            | Joins Duile Crimits |
|                                                            | ECHITE              |
|                                                            |                     |
|                                                            |                     |
|                                                            |                     |
| NOTE: FOR GENERAL NOTES AND LEC<br>REFER TO DRAWING CN-001 | SEND,               |