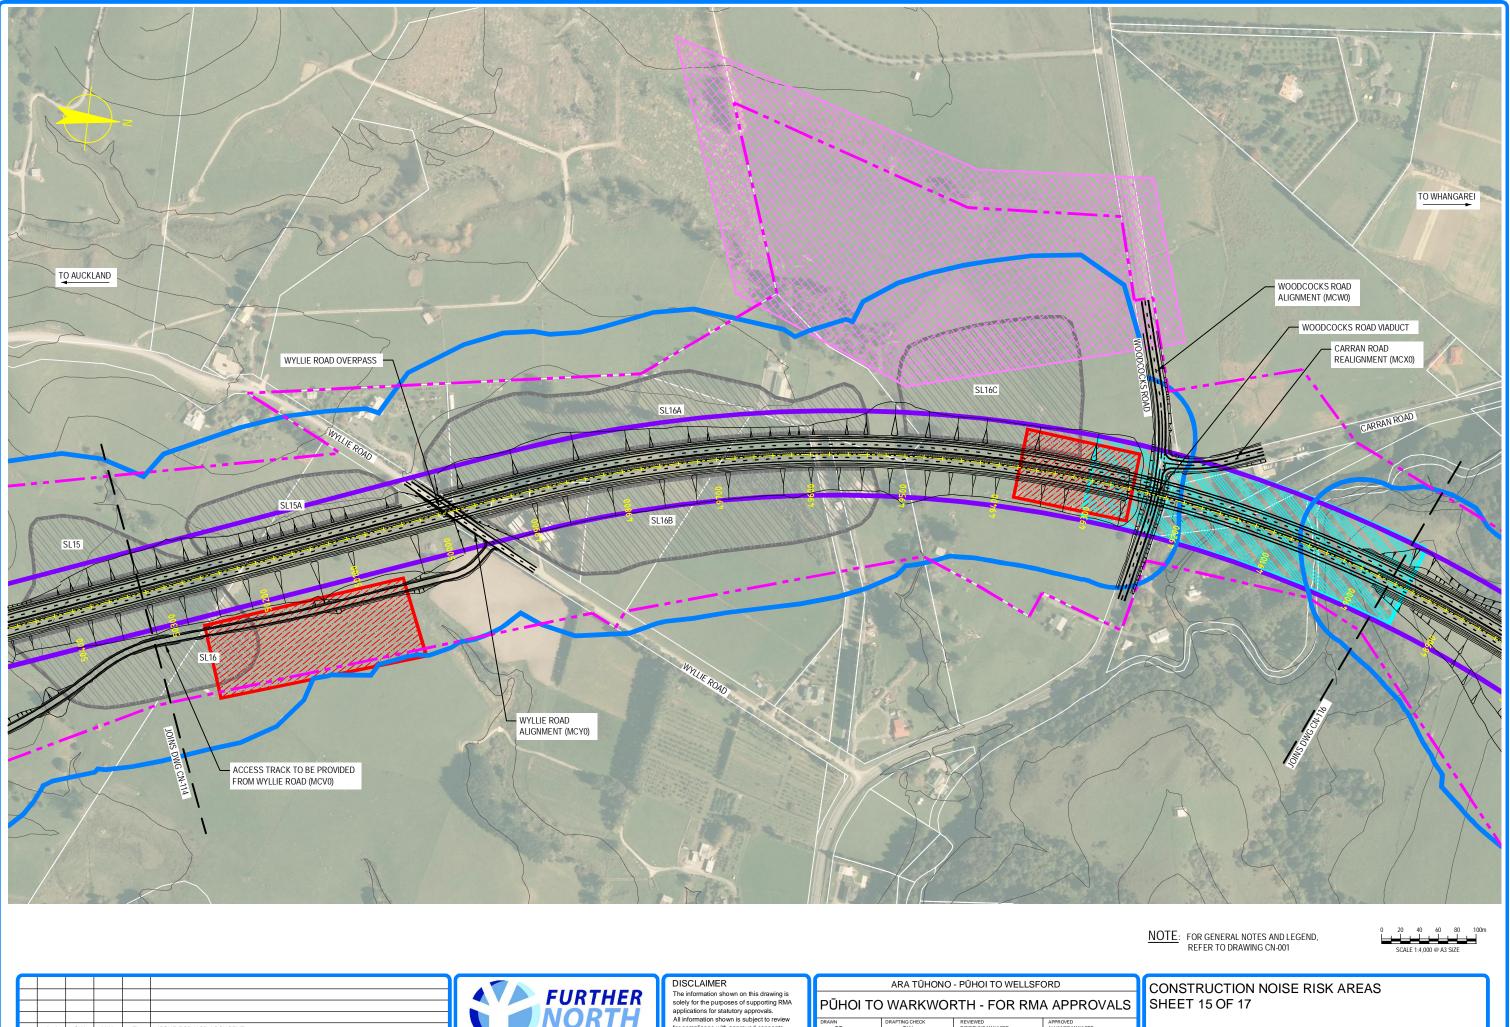

|                                                        |         | DISCLAIMER                                                                          |                   | ARA TŪHONO          | ) - PŪHOI TO WELL              | SFORD                        | CONSTRUCTIO | N NOISE RIS | K AREAS |                   |
|--------------------------------------------------------|---------|-------------------------------------------------------------------------------------|-------------------|---------------------|--------------------------------|------------------------------|-------------|-------------|---------|-------------------|
|                                                        | FURTHER | applications for statutory approvals.                                               | ΡŪΗΟΙ ΤΟ \        | WARKWO              | RTH - FOR R                    | MA APPROVALS                 |             |             |         |                   |
| 0 30/08/13 GW MW TI ISSUE FOR NOR / CONSENT            | NORTH   | All information shown is subject to review<br>for compliance with approved consents | DRAWN DF          | RAFTING CHECK<br>SW | REVIEWED<br>DISCIPLINE MANAGER | APPROVED<br>ALLIANCE MANAGER |             |             |         | AMDT              |
| AMD DATE DESIGN REVD APPD PURPOSE OF ISSUE / AMENDMENT |         | and the outcomes of final design.                                                   | DESIGNED DI<br>SW | ESIGN REVIEW        | MW                             | ТІ                           | AS SHOWN    | PA3748      | CN-115  | <sup>AMD1</sup> 0 |