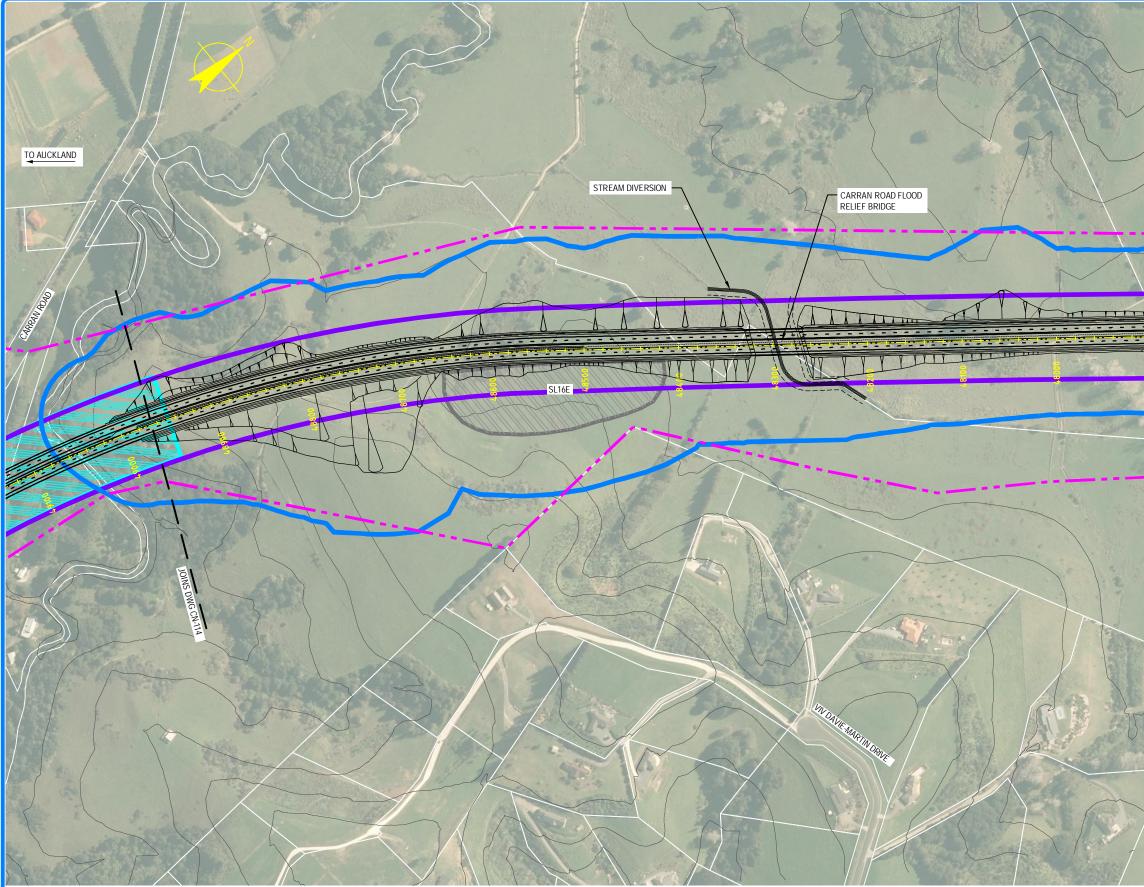

| NOTE | FOR GENERAL NOTES AND LEGEND, |  |
|------|-------------------------------|--|
|      | REFER TO DRAWING CN-001       |  |
|      |                               |  |

0 20 40 60 80 100 SCALE 1:4,000 @ A3 SIZE

|            |    |                            |                              | 7 ^ |         | DISCLAIMER                                                                                                                      |                | ARA TŪHONO          | ) - PŪHOI TO WELLSF            | ORD                          | CONSTRUCTIO    | N NOISE RIS | K AREAS |        |
|------------|----|----------------------------|------------------------------|-----|---------|---------------------------------------------------------------------------------------------------------------------------------|----------------|---------------------|--------------------------------|------------------------------|----------------|-------------|---------|--------|
|            |    |                            |                              |     | FURTHER | I he information shown on this drawing is<br>solely for the purposes of supporting RMA<br>applications for statutory approvals. | ΡŪΗΟΙ ΤΟ       | WARKWO              | RTH - FOR RM                   |                              | SHEET 14 OF 17 |             |         |        |
| 0 30/08/13 | GW | MW TI                      | ISSUE FOR NOR / CONSENT      |     | NORIH   | All information shown is subject to review<br>for compliance with approved consents                                             | DRAWN<br>SP    | DRAFTING CHECK      | REVIEWED<br>DISCIPLINE MANAGER | APPROVED<br>ALLIANCE MANAGER |                |             | 1       |        |
| AMD DATE   |    | REVD APPD<br>D. MGR A. MGR | PURPOSE OF ISSUE / AMENDMENT |     |         | and the outcomes of final design.                                                                                               | DESIGNED<br>SW | DESIGN REVIEW<br>GW | MW                             | П                            | AS SHOWN       | PA3748      | CN-114  | AMDT O |

|                                                            | TO WHANGAREI        |
|------------------------------------------------------------|---------------------|
|                                                            |                     |
| S                                                          | 115                 |
|                                                            |                     |
|                                                            | SL16                |
|                                                            | Joins Duile Crimits |
|                                                            | ECHITE              |
|                                                            |                     |
|                                                            |                     |
|                                                            |                     |
| NOTE: FOR GENERAL NOTES AND LEC<br>REFER TO DRAWING CN-001 | SEND,               |