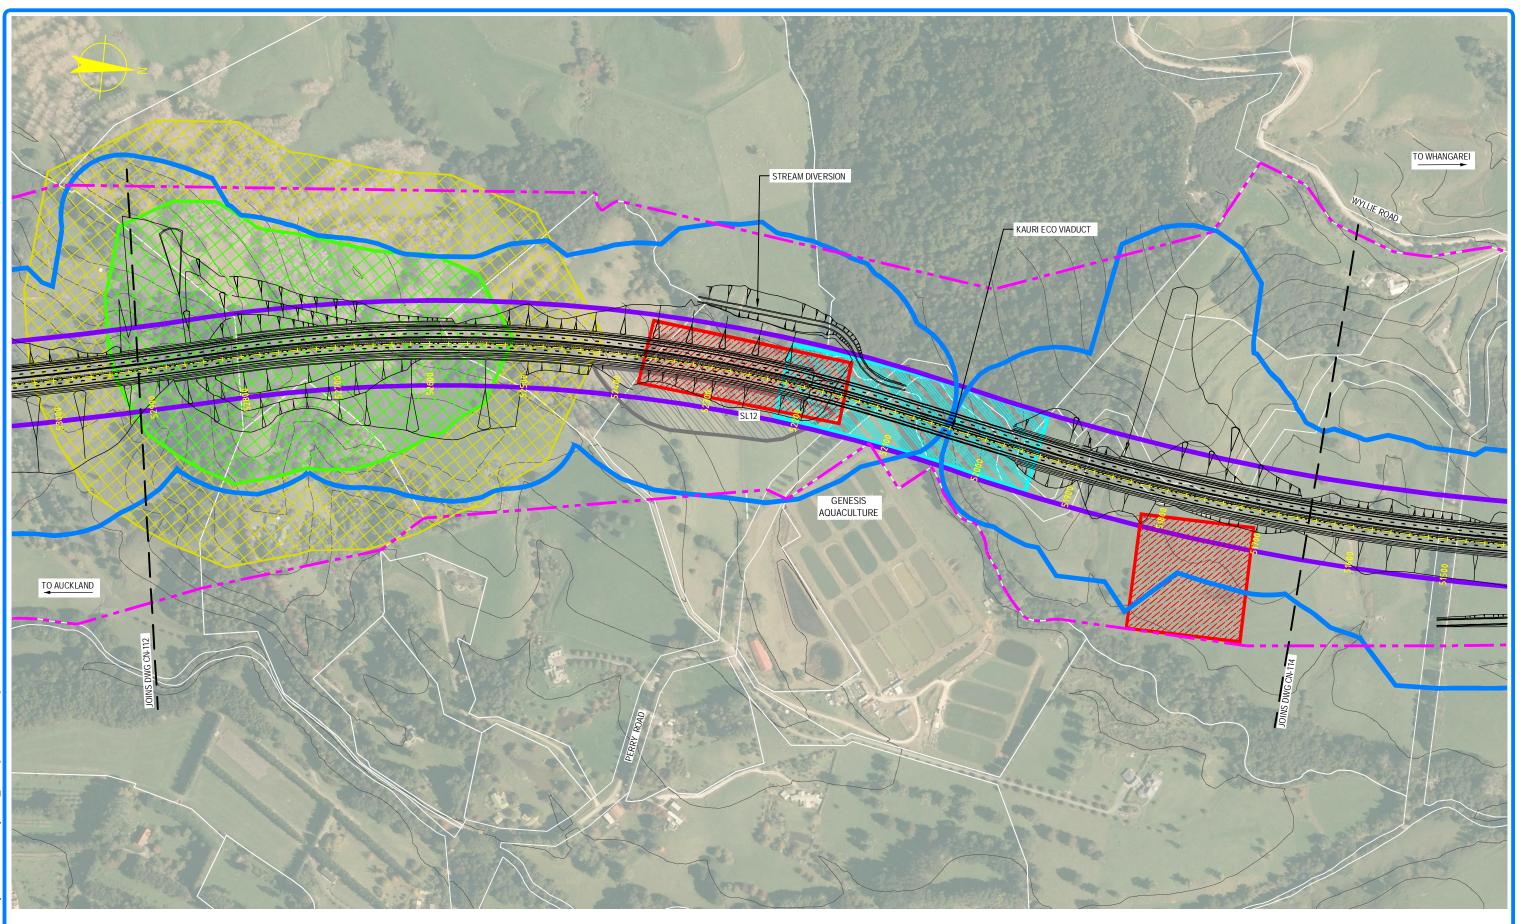

|            |    |                            |                              | 7 ^ |         | DISCLAIMER                                                                                                                      |                | ARA TŪHONO          | ) - PŪHOI TO WELLSF            | ORD                          | CONSTRUCTIO    | N NOISE RIS | K AREAS |        |
|------------|----|----------------------------|------------------------------|-----|---------|---------------------------------------------------------------------------------------------------------------------------------|----------------|---------------------|--------------------------------|------------------------------|----------------|-------------|---------|--------|
|            |    |                            |                              |     | FURTHER | I he information shown on this drawing is<br>solely for the purposes of supporting RMA<br>applications for statutory approvals. | ΡŪΗΟΙ ΤΟ       | WARKWO              | RTH - FOR RM                   |                              | SHEET 14 OF 17 |             |         |        |
| 0 30/08/13 | GW | MW TI                      | ISSUE FOR NOR / CONSENT      |     | NORIH   | All information shown is subject to review<br>for compliance with approved consents                                             | DRAWN<br>SP    | DRAFTING CHECK      | REVIEWED<br>DISCIPLINE MANAGER | APPROVED<br>ALLIANCE MANAGER |                |             | 1       |        |
| AMD DATE   |    | REVD APPD<br>D. MGR A. MGR | PURPOSE OF ISSUE / AMENDMENT |     |         | and the outcomes of final design.                                                                                               | DESIGNED<br>SW | DESIGN REVIEW<br>GW | MW                             | П                            | AS SHOWN       | PA3748      | CN-114  | AMDT O |