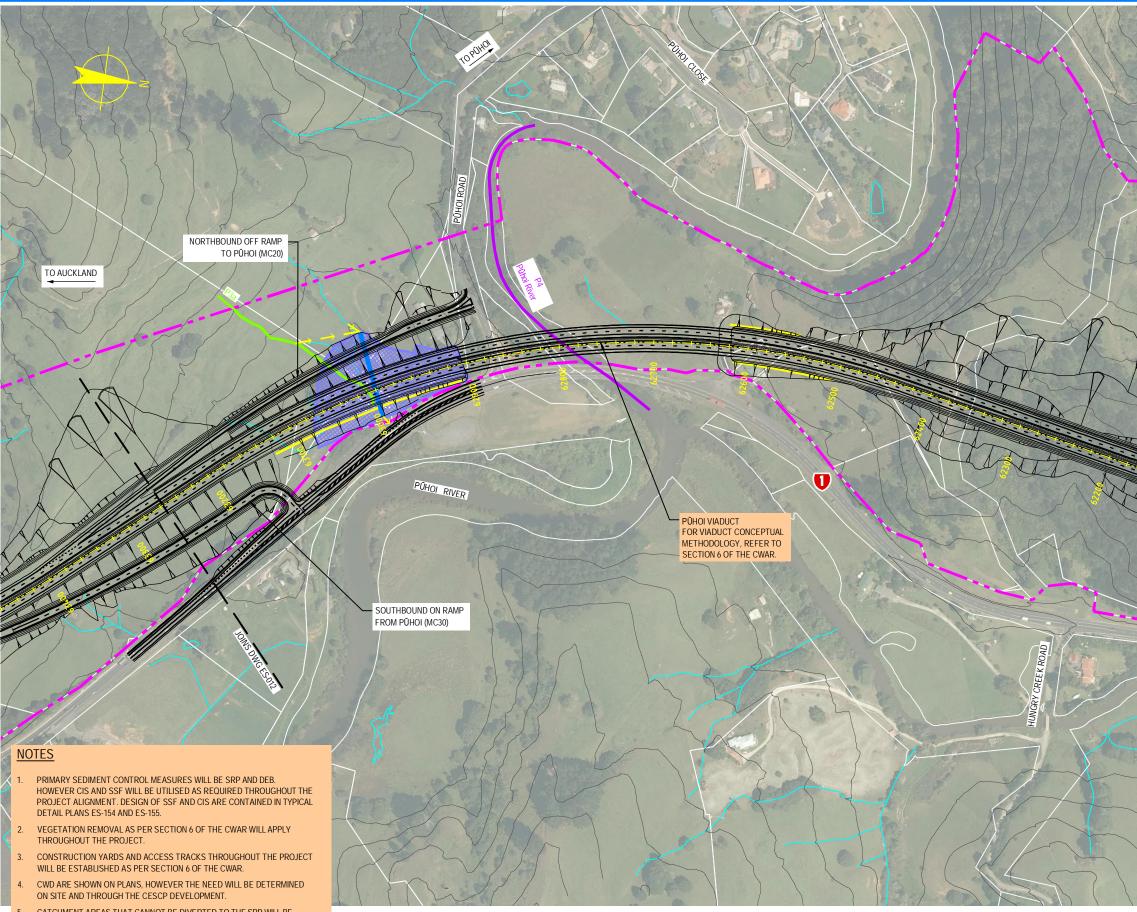

| 5. | CATCHMENT AREAS THAT CANNOT BE DIVERTED TO THE SRP WILL BE<br>MANAGED THROUGH CIS, OR FURTHER SRP/DEB WILL BE ESTABLISHED. |
|----|----------------------------------------------------------------------------------------------------------------------------|
|    |                                                                                                                            |

CATCHMENT AREAS THAT CANNOT BE DIVERTED TO THE SRP WILL BE MANAGED THROUGH CIS, OR FURTHER SRP/DEB WILL BE ESTABLISHED.

|                                                                                                                                            | SPOIL SITE SL3 - APPLY<br>METHODOLOGY AS PER SPOIL SITE<br>SL10 CONCEPT METHODOLOGY,<br>(REFER TO SECTION 6 OF THE CWAR) |
|--------------------------------------------------------------------------------------------------------------------------------------------|--------------------------------------------------------------------------------------------------------------------------|
|                                                                                                                                            | COOK ROAD UNFORMED                                                                                                       |
|                                                                                                                                            |                                                                                                                          |
|                                                                                                                                            | JOINS DWG ESOIA                                                                                                          |
| HUNGRYCREEKROAD                                                                                                                            |                                                                                                                          |
|                                                                                                                                            | MOTE: FOR GENERAL NOTES AND LEGEND, REFER TO DRAWING ES-001                                                              |
| ARA TŨHONO - PŨHOI TO WELLSFORD                                                                                                            | CONSTRUCTION WATER MANAGEMENT                                                                                            |
| PŪHOI TO WARKWORTH - FOR RMA APPROVALS   DRAWN<br>SP / AN DRAFTING CHECK<br>RS REVIEWED<br>DISCIPLINE MANAGER APPROVED<br>ALLIANCE MANAGER | CONCEPT PLAN - 3 OF 15                                                                                                   |
| SP / AN RS DISCIPLINE MANAGER ALLIANCE MANAGER   DESIGNED DESIGN REVIEW MW TI   RS GR TI TI                                                | SCALE AS SHOWN PA3748 DRAWING & CONTRACTNO PA3748 0                                                                      |