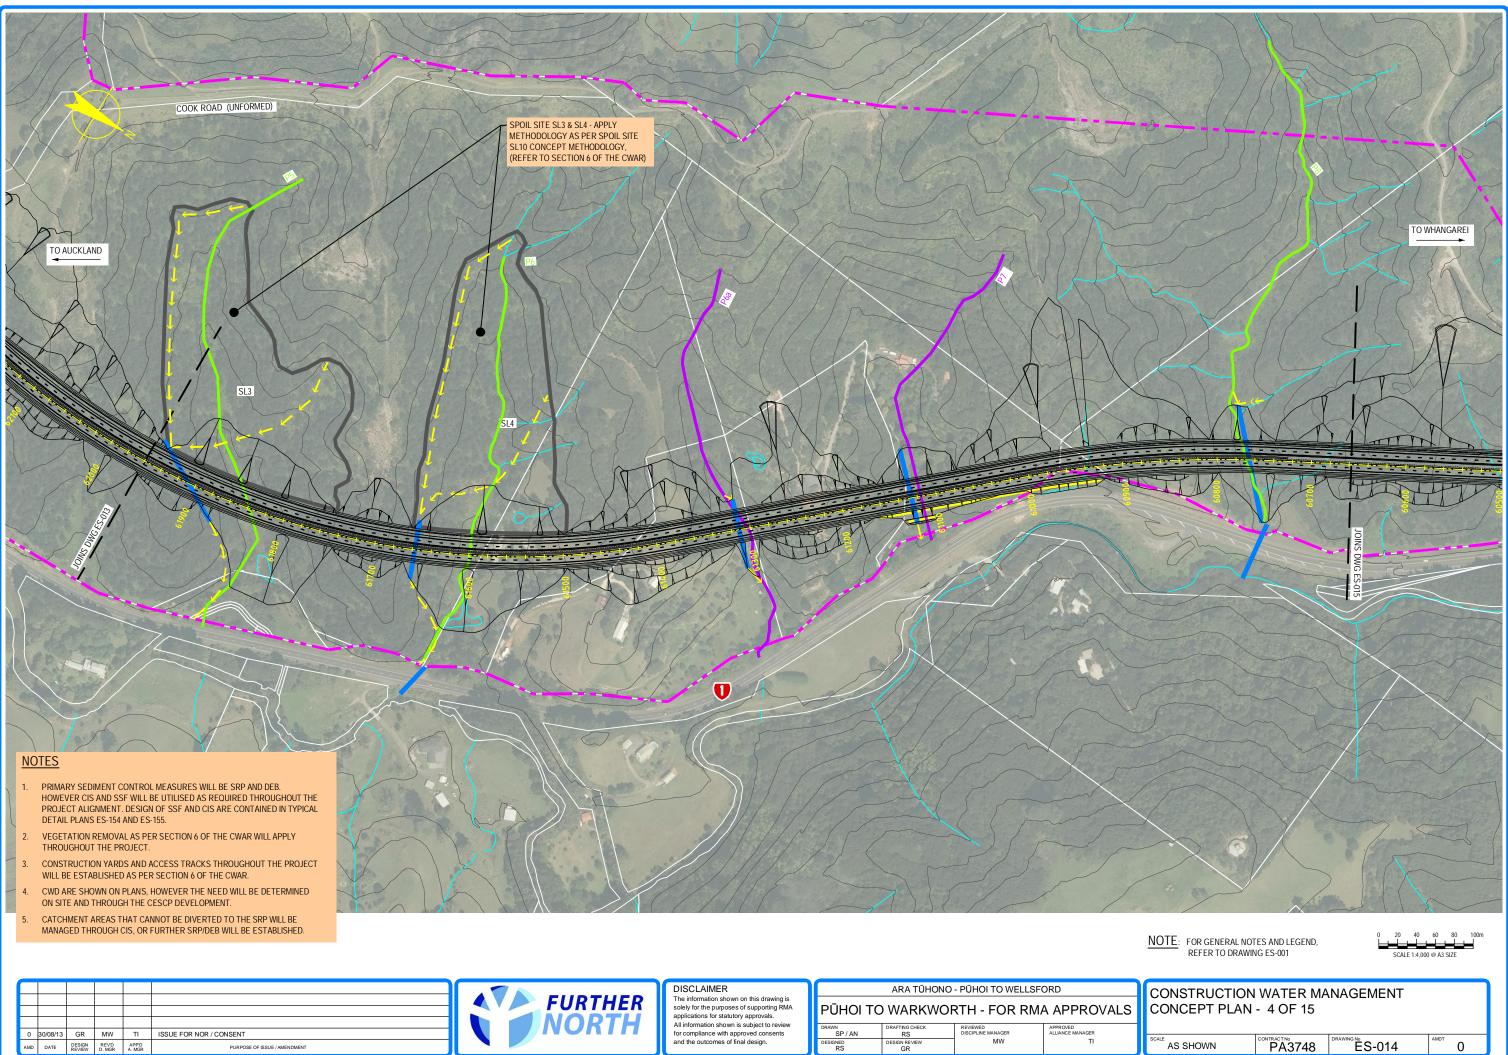

CATCHMENT AREAS THAT CANNOT BE DIVERTED TO THE SRP WILL BE MANAGED THROUGH CIS, OR FURTHER SRP/DEB WILL BE ESTABLISHED.

|                                                                                                                                            | SPOIL SITE SL3 - APPLY<br>METHODOLOGY AS PER SPOIL SITE<br>SL10 CONCEPT METHODOLOGY,<br>(REFER TO SECTION 6 OF THE CWAR) |
|--------------------------------------------------------------------------------------------------------------------------------------------|--------------------------------------------------------------------------------------------------------------------------|
|                                                                                                                                            | COOK ROAD UNFORMED                                                                                                       |
|                                                                                                                                            |                                                                                                                          |
|                                                                                                                                            | JOINS DWG ESOIA                                                                                                          |
| HUNGRYCREEKROAD                                                                                                                            |                                                                                                                          |
|                                                                                                                                            | MOTE: FOR GENERAL NOTES AND LEGEND, REFER TO DRAWING ES-001                                                              |
| ARA TŨHONO - PŨHOI TO WELLSFORD                                                                                                            | CONSTRUCTION WATER MANAGEMENT                                                                                            |
| PŪHOI TO WARKWORTH - FOR RMA APPROVALS   DRAWN<br>SP / AN DRAFTING CHECK<br>RS REVIEWED<br>DISCIPLINE MANAGER APPROVED<br>ALLIANCE MANAGER | CONCEPT PLAN - 3 OF 15                                                                                                   |
| SP / AN RS DISCIPLINE MANAGER ALLIANCE MANAGER   DESIGNED DESIGN REVIEW MW TI   RS GR TI TI                                                | SCALE AS SHOWN PA3748 DRAWING & CONTRACTNO PA3748 0                                                                      |

0

NOTE: FOR GENERAL NOTES AND LEGEND, REFER TO DRAWING ES-001

SCALE 1:4,000 @ A3 SIZE

| CONCEPT PLAN - 5 OF 15           |
|----------------------------------|
| AS SHOWN PA3748 DRAWING NO AND O |