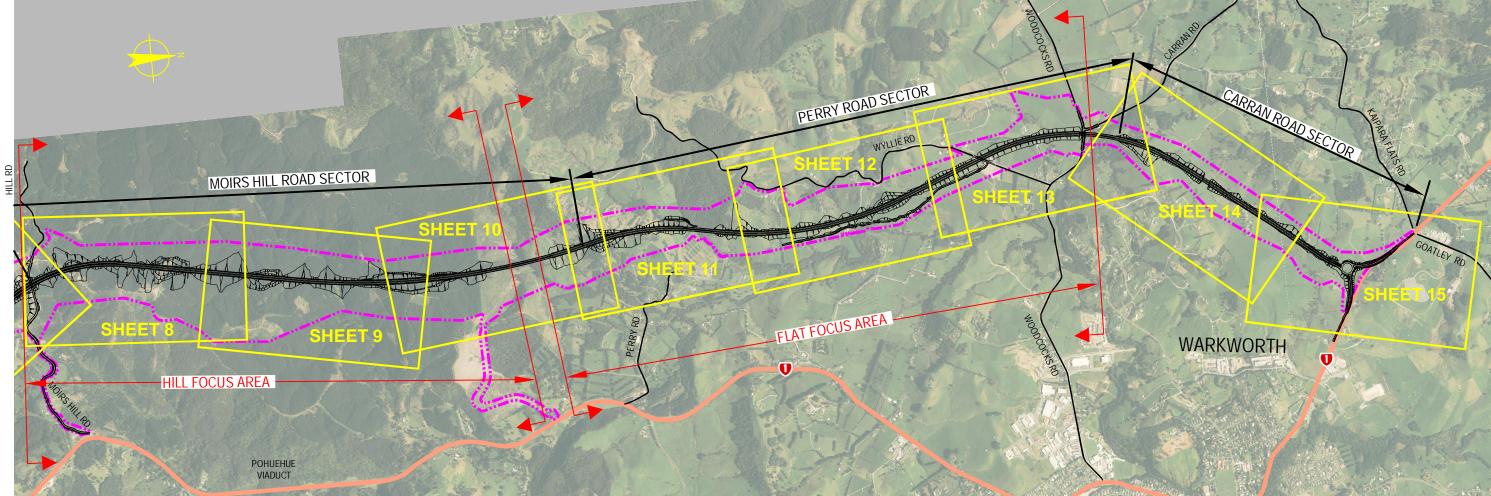

| 5. | CATCHMENT AREAS THAT CANNOT BE DIVERTED TO THE SRP WILL BE<br>MANAGED THROUGH CIS, OR FURTHER SRP/DEB WILL BE ESTABLISHED. |
|----|----------------------------------------------------------------------------------------------------------------------------|
|    |                                                                                                                            |

|                | FURTHER<br>NORTH | DISCLAIMER<br>The information shown on this drawing is<br>solely for the purposes of supporting RMA<br>applications for statutory approvals.<br>All information shown is subject to review<br>for compliance with approved consents<br>and the outcomes of final design. | PŪHOI TO<br>DRAWN<br>SP / AN<br>DESIGNED | ARA TŪHONO<br>D WARKWOI<br>Draftnig check<br>RS<br>Design review |  |
|----------------|------------------|--------------------------------------------------------------------------------------------------------------------------------------------------------------------------------------------------------------------------------------------------------------------------|------------------------------------------|------------------------------------------------------------------|--|
| JE / AMENDMENT |                  | and the outcomes of imai design.                                                                                                                                                                                                                                         | RS                                       | GR                                                               |  |