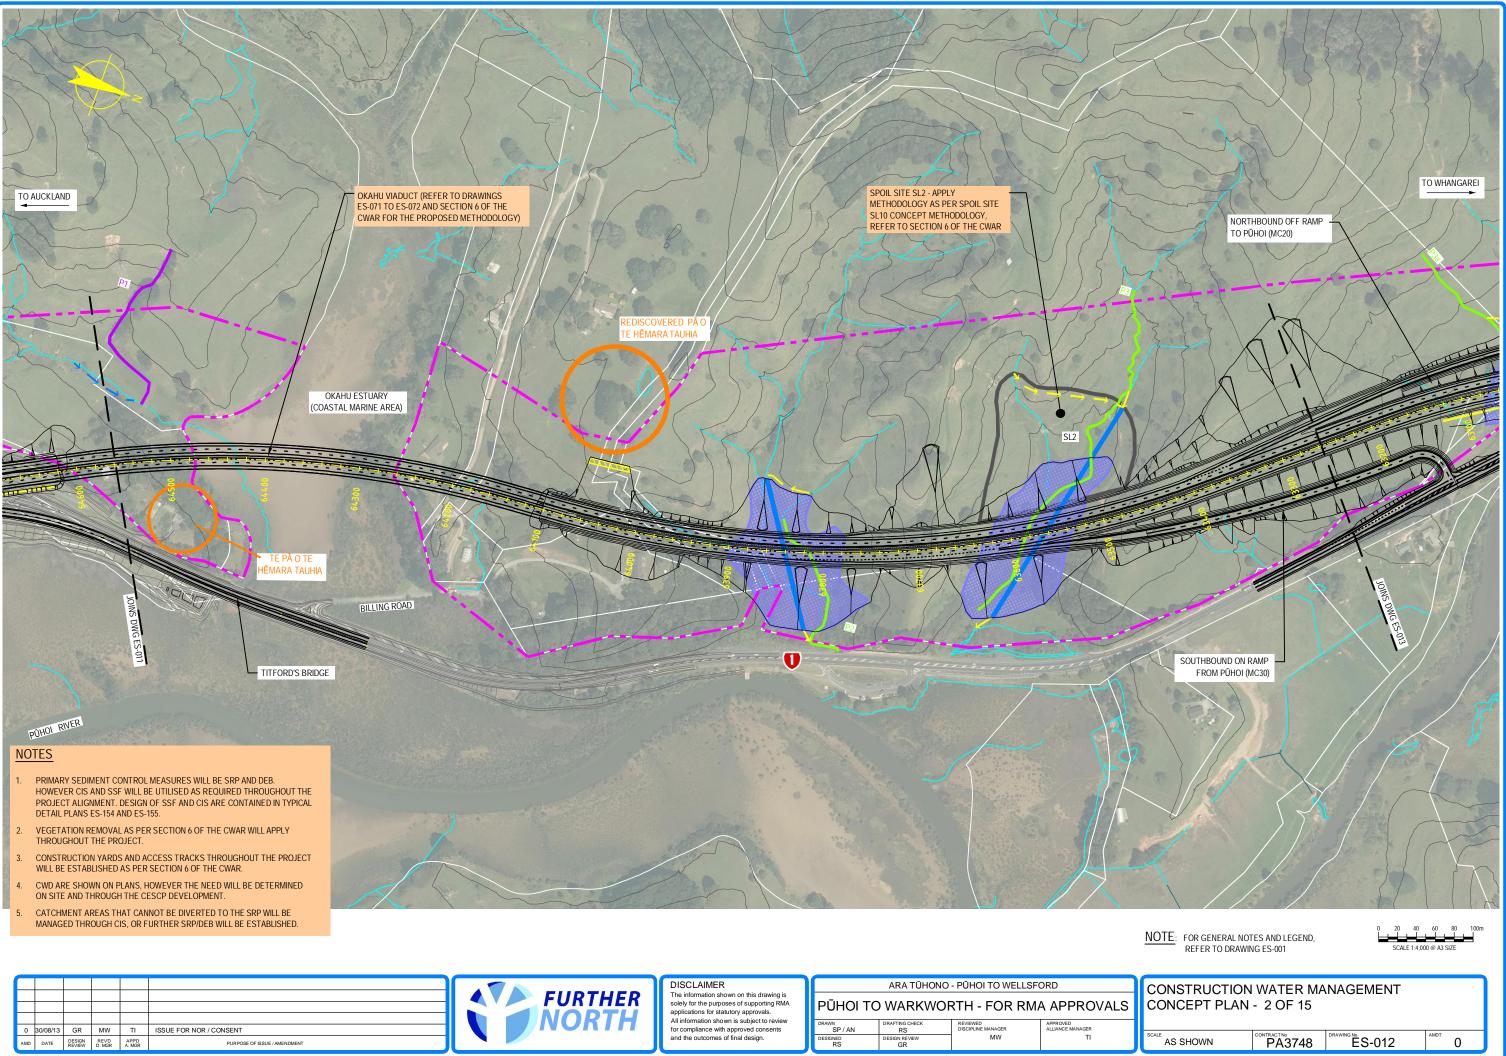

CATCHMENT AREAS THAT CANNOT BE DIVERTED TO THE SRP WILL BE MANAGED THROUGH CIS, OR FURTHER SRP/DEB WILL BE ESTABLISHED.

|                                                                                                                                            | SPOIL SITE SL3 - APPLY<br>METHODOLOGY AS PER SPOIL SITE<br>SL10 CONCEPT METHODOLOGY,<br>(REFER TO SECTION 6 OF THE CWAR) |
|--------------------------------------------------------------------------------------------------------------------------------------------|--------------------------------------------------------------------------------------------------------------------------|
|                                                                                                                                            | COOK ROAD UNFORMED                                                                                                       |
|                                                                                                                                            |                                                                                                                          |
|                                                                                                                                            | JOINS DWG ESOIA                                                                                                          |
| HUNGRYCREEKROAD                                                                                                                            |                                                                                                                          |
|                                                                                                                                            | MOTE: FOR GENERAL NOTES AND LEGEND, REFER TO DRAWING ES-001                                                              |
| ARA TŨHONO - PŨHOI TO WELLSFORD                                                                                                            | CONSTRUCTION WATER MANAGEMENT                                                                                            |
| PŪHOI TO WARKWORTH - FOR RMA APPROVALS   DRAWN<br>SP / AN DRAFTING CHECK<br>RS REVIEWED<br>DISCIPLINE MANAGER APPROVED<br>ALLIANCE MANAGER | CONCEPT PLAN - 3 OF 15                                                                                                   |
| SP / AN RS DISCIPLINE MANAGER ALLIANCE MANAGER   DESIGNED DESIGN REVIEW MW TI   RS GR TI TI                                                | SCALE AS SHOWN PA3748 DRAWING & CONTRACTNO PA3748 0                                                                      |