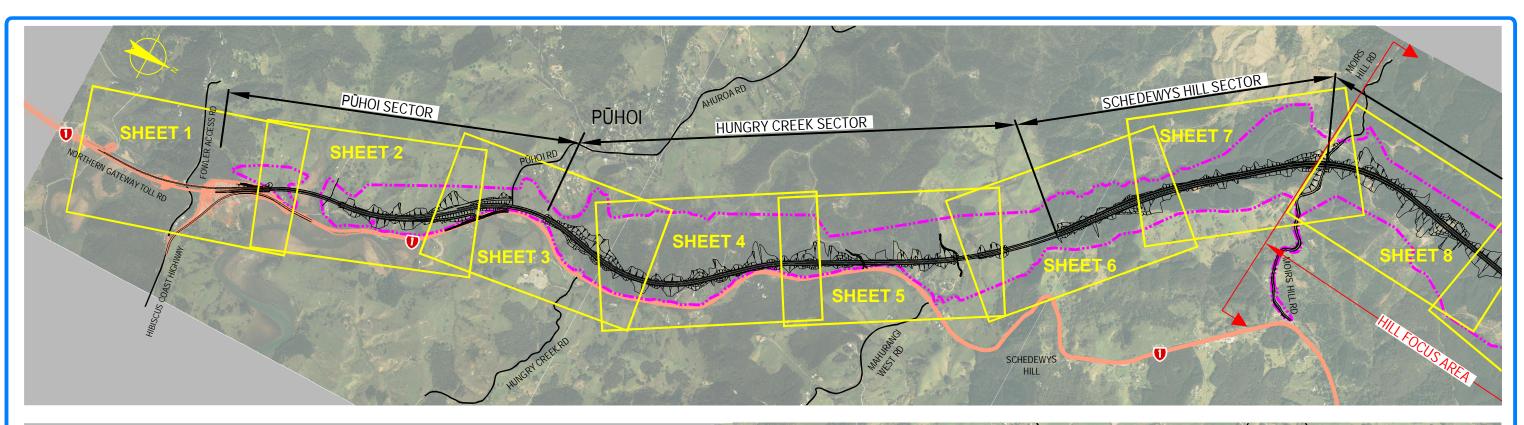

## CONSTRUCTION WATER MANAGEMENT CONCEPT PLAN - SHEET LAYOUT

| SCALE |     |    |      |   |
|-------|-----|----|------|---|
|       | NOT | то | SCAL | E |

PA3748

<sup>DRAWING №</sup> ES-010 0

|     |         |                  |                |                 |                              | FURTHER | DISCLAIMER<br>The information shown on this drawing is<br>solely for the purposes of supporting RMA<br>applications for statutory approvals. | ΡŪΗΟΙ ΤΟ         | ara tühi<br>D WARKV  |
|-----|---------|------------------|----------------|-----------------|------------------------------|---------|----------------------------------------------------------------------------------------------------------------------------------------------|------------------|----------------------|
| 0   | 30/08/1 | -                | MW             | TI              | ISSUE FOR NOR / CONSENT      | NORIH   | All information shown is subject to review<br>for compliance with approved consents<br>and the outcomes of final design.                     | DRAWN<br>SP / AN | DRAFTING CHECK<br>RS |
| AME | DATE    | DESIGN<br>REVIEW | REVD<br>D. MGR | APP'D<br>A. MGR | PURPOSE OF ISSUE / AMENDMENT |         | and the outcomes of final design.                                                                                                            | DESIGNED<br>RS   | DESIGN REVIEW<br>GR  |