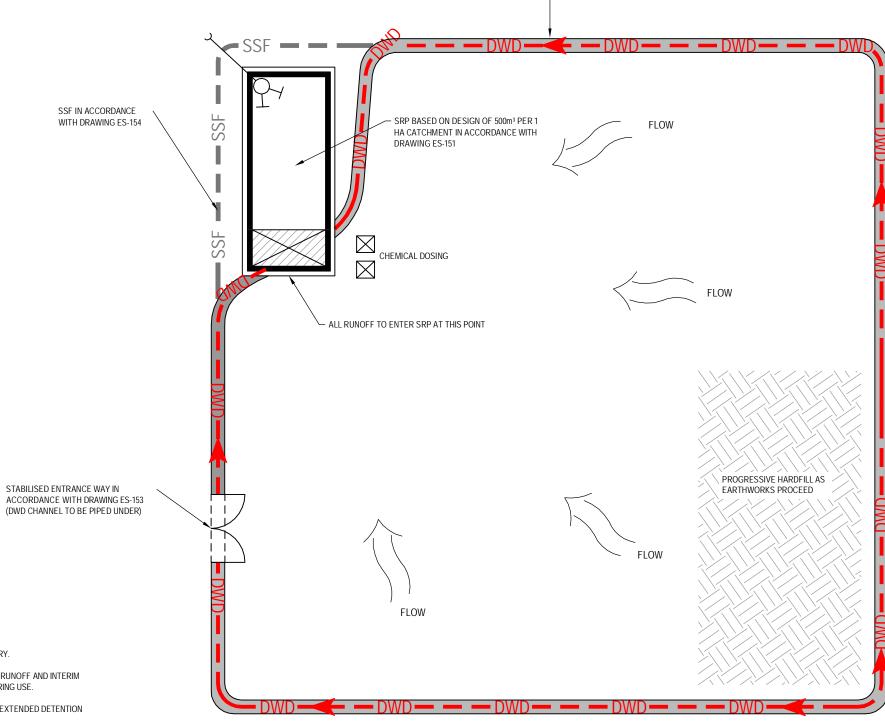

DWD CHANNEL, IN ACCORDANCE WITH DRAWING ES-152

## NOTES

- 1. CLEAN WATER DIVERSION ESTABLISHED IF NECESSARY.
- 2. SRP DESIGNED FOR TREATMENT OF CONSTRUCTION RUNOFF AND INTERIM STORMWATER RUNOFF FROM IMPERVIOUS AREA DURING USE.
- DECANT DEVICE IN SRP DESIGNED AS PER TP90 FOR EXTENDED DETENTION OF IMPERVIOUS AREAS.
- 4. ON COMPLETION OF ESTABLISHMENT EARTHWORKS YARD TO BE FULLY COVERED WITH 50-100MM OF CLEAN HARDFILL.

CONSTRUCTION WATER MANAGEMENT CONCEPT PLAN - CONSTRUCTION YARD OUTLINE

NOT TO SCALE PA3748 PS-081 AMDT 0

DISCIPLNIE MANAGER
MW ALLIANCE MANAGER
TI NOT TO SCALE