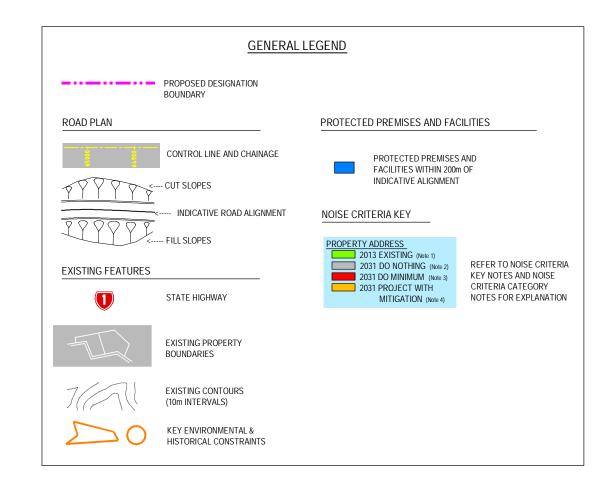

## NOISE CRITERIA KEY NOTES

- 1. YEAR 2013 EXISTING STATE HIGHWAY 1 ONLY
- 2. YEAR 2031 DO NOTHING STATE HIGHWAY 1 ONLY
- 3. YEAR 2031 DO MINIMUM PROJECT WITHOUT MITIGATION (EXCLUDES STATE HIGHWAY 1)
- 4. YEAR 2031 PROJECT WITH MITIGATION (EXCLUDES STATE HIGHWAY 1)