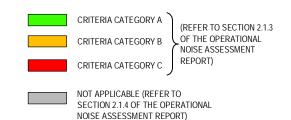

## **GENERAL NOTES**

- 1. ALL MEASUREMENTS ARE IN METRES UNLESS OTHERWISE STATED.
- 2. ALL NAMED ROADS SHALL BE ASSUMED TO BE PUBLIC UNLESS STATED OTHERWISE.
- 3. AERIAL IMAGE FROM AUCKLAND COUNCIL AERIAL SURVEY, 2012.
- DIGITAL TERRAIN MODEL DERIVED FROM AERIAL PHOTOGRAMETRIC SURVEY (MARCH 2010) TO NZTM PROJECTION.
- 5. EXISTING PROPERTY BOUNDARIES SOURCED FROM LINZ, APRIL 2013 UPDATE.

## NOISE CRITERIA CATEGORY NOTES



## NOISE CRITERIA KEY NOTES

- 1. YEAR 2013 EXISTING STATE HIGHWAY 1 ONLY
- 2. YEAR 2031 DO NOTHING STATE HIGHWAY 1 ONLY
- 3. YEAR 2031 DO MINIMUM PROJECT WITHOUT MITIGATION (EXCLUDES STATE HIGHWAY 1)
- 4. YEAR 2031 PROJECT WITH MITIGATION (EXCLUDES STATE HIGHWAY 1)

## NOISE LEVEL CONTOUR PLAN NOTES

FOR DRAWINGS: ON-301 TO ON-305

ON-307 TO ON-311

ON-331 TO ON-335

NOISE CONTOURS SHOWN COVER THE AREA BOUNDED BY A LINE 200m EAST OF THE EXISTING STATE HIGHWAY 1 EASTERN EDGE, AND 200m WEST OF THE INDICATIVE ROAD ALIGNMENT WESTERN EDGE.





DISCLAIMER
The information shown on this drawing is solely for the purposes of supporting RMA applications for statutory approvals.
All information shown is subject to review for compliance with approved consents and the outcomes of final design.

| A