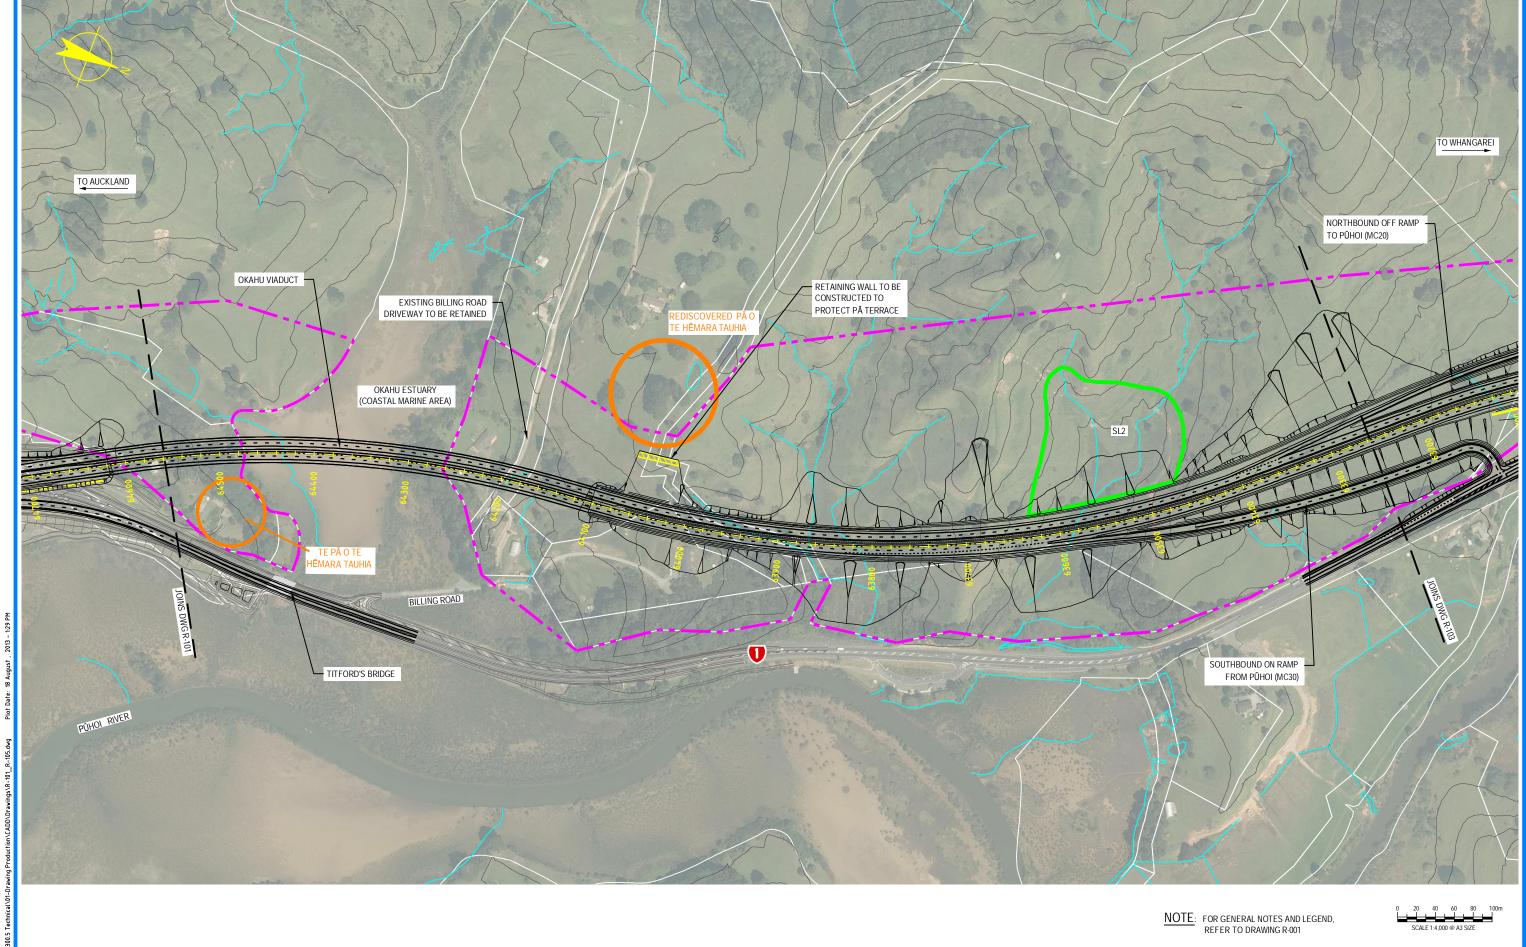

FURTHER NORTH

ARA TŪHONO - PŪHOI TO WELLSFORD

PŪHOI TO WARKWORTH - FOR RMA APPROVALS

RET

ROAD ALIGNMENT PLAN

PA3748

R-102

0

SHEET 2 OF 15

AS SHOWN

0 30/08/13 RET MRH TI ISSUE FOR NOR / CONSENT

DATE DESIGN REV'D APP'D REVIEW D. MGR A. MGR

DISCLAIMER
The information shown on this drawing is solely for the purposes of supporting RMA applications for statutory approvals.
All information shown is subject to review for compliance with approved consents and the outcomes of final design.