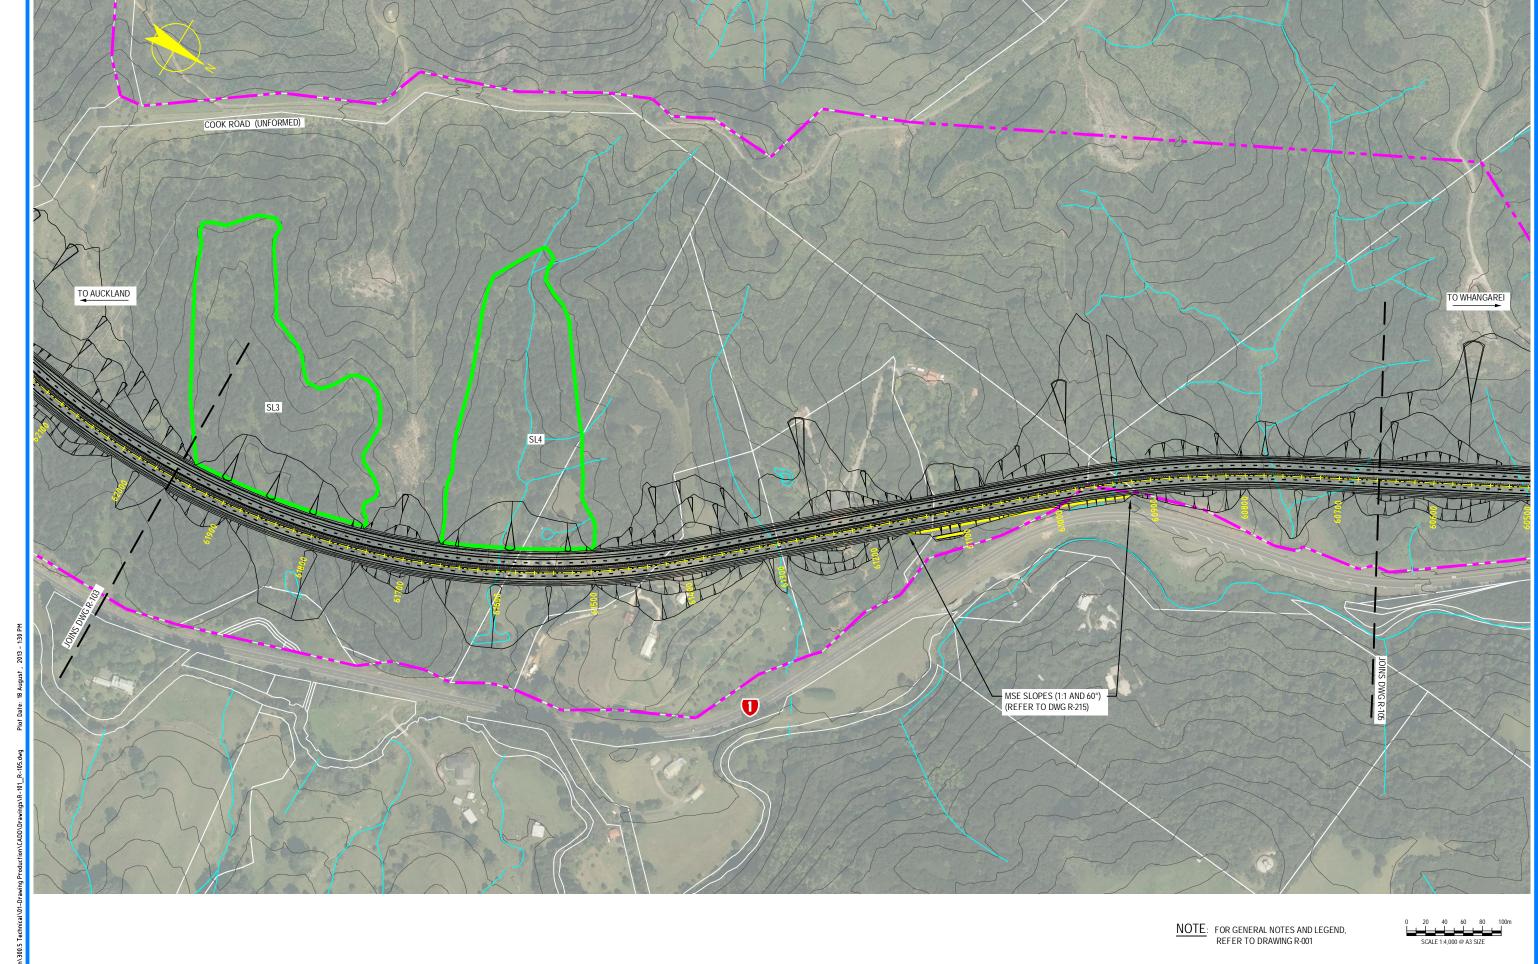

| ARA TUHONO - PUHOI TO WELLSFORD        |                      |                                |                              |  |  |  |
|----------------------------------------|----------------------|--------------------------------|------------------------------|--|--|--|
| PŪHOI TO WARKWORTH - FOR RMA APPROVALS |                      |                                |                              |  |  |  |
| DRAWN<br>SP / AN                       | DRAFTING CHECK<br>IH | REVIEWED<br>DISCIPLINE MANAGER | APPROVED<br>ALLIANCE MANAGER |  |  |  |
| DESIGNED                               | DESIGN REVIEW        | MRH                            | TI                           |  |  |  |

| ROAD ALIGNMEN<br>SHEET 5 OF 15 | NT PLAN               |       |      |
|--------------------------------|-----------------------|-------|------|
| AS SHOWN                       | CONTRACT No<br>PΔ3748 | R-105 | AMDT |