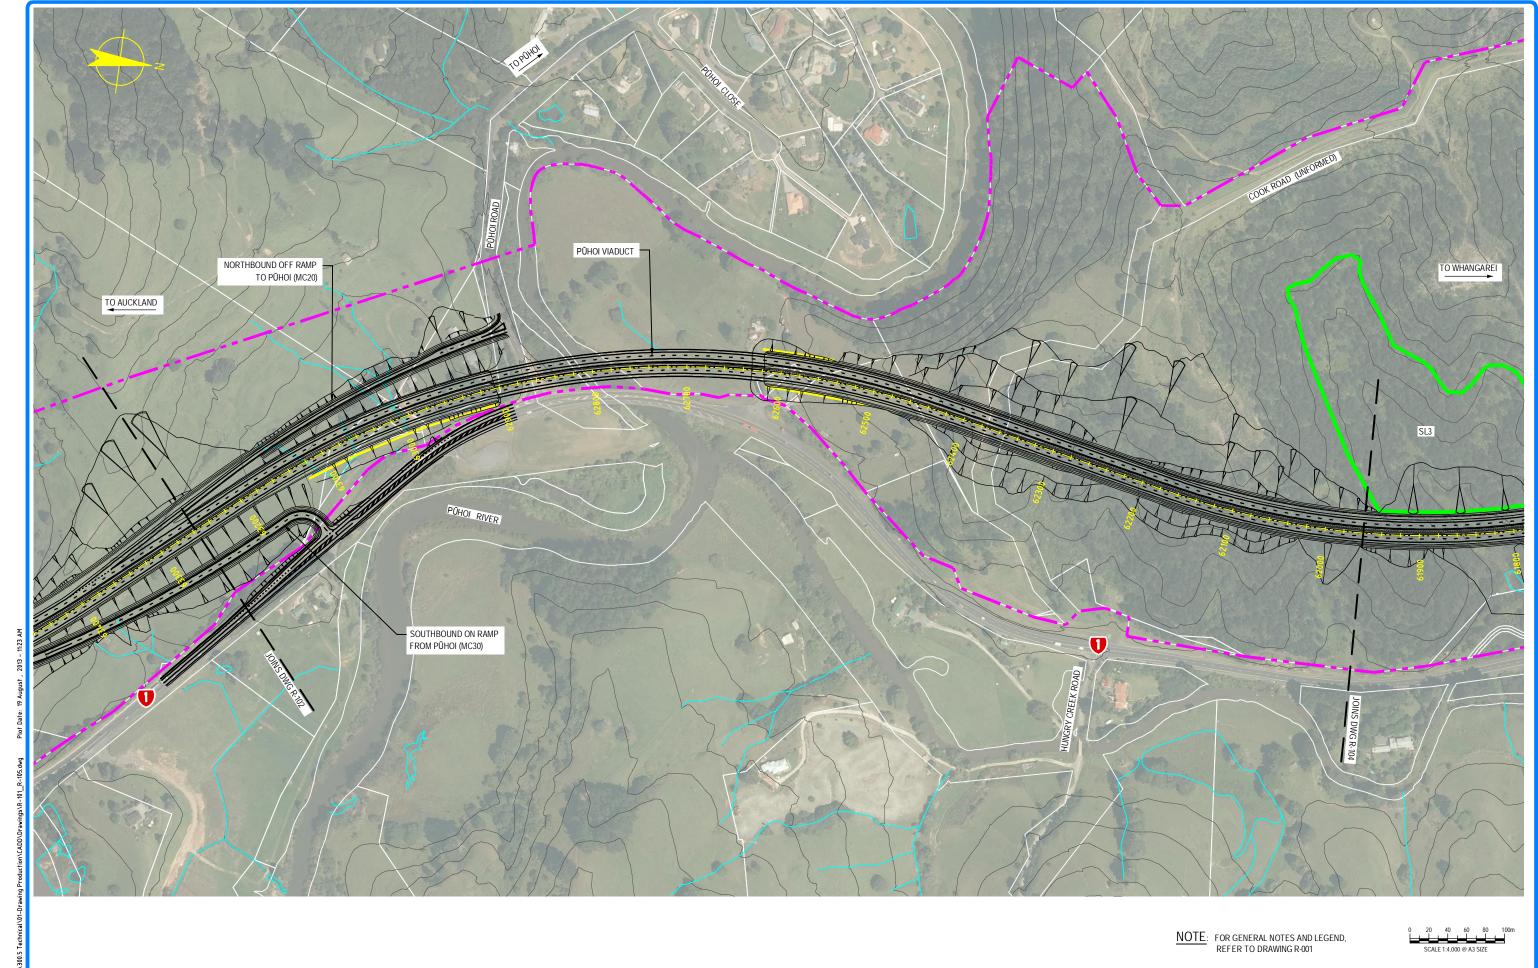

ARA TŪHONO - PŪHOI TO WELLSFORD PŪHOI TO WARKWORTH - FOR RMA APPROVALS

ROAD ALIGNMENT PLAN SHEET 3 OF 15 PA3748 R-103 AS SHOWN 0

0 30/08/13 RET MRH TI ISSUE FOR NOR / CONSENT DATE DESIGN REV'D APP'D A. MGR

FURTHER NORTH

DISCLAIMER

The information shown on this drawing is solely for the purposes of supporting RMA applications for statutory approvals.
All information shown is subject to review for compliance with approved consents and the outcomes of final design.