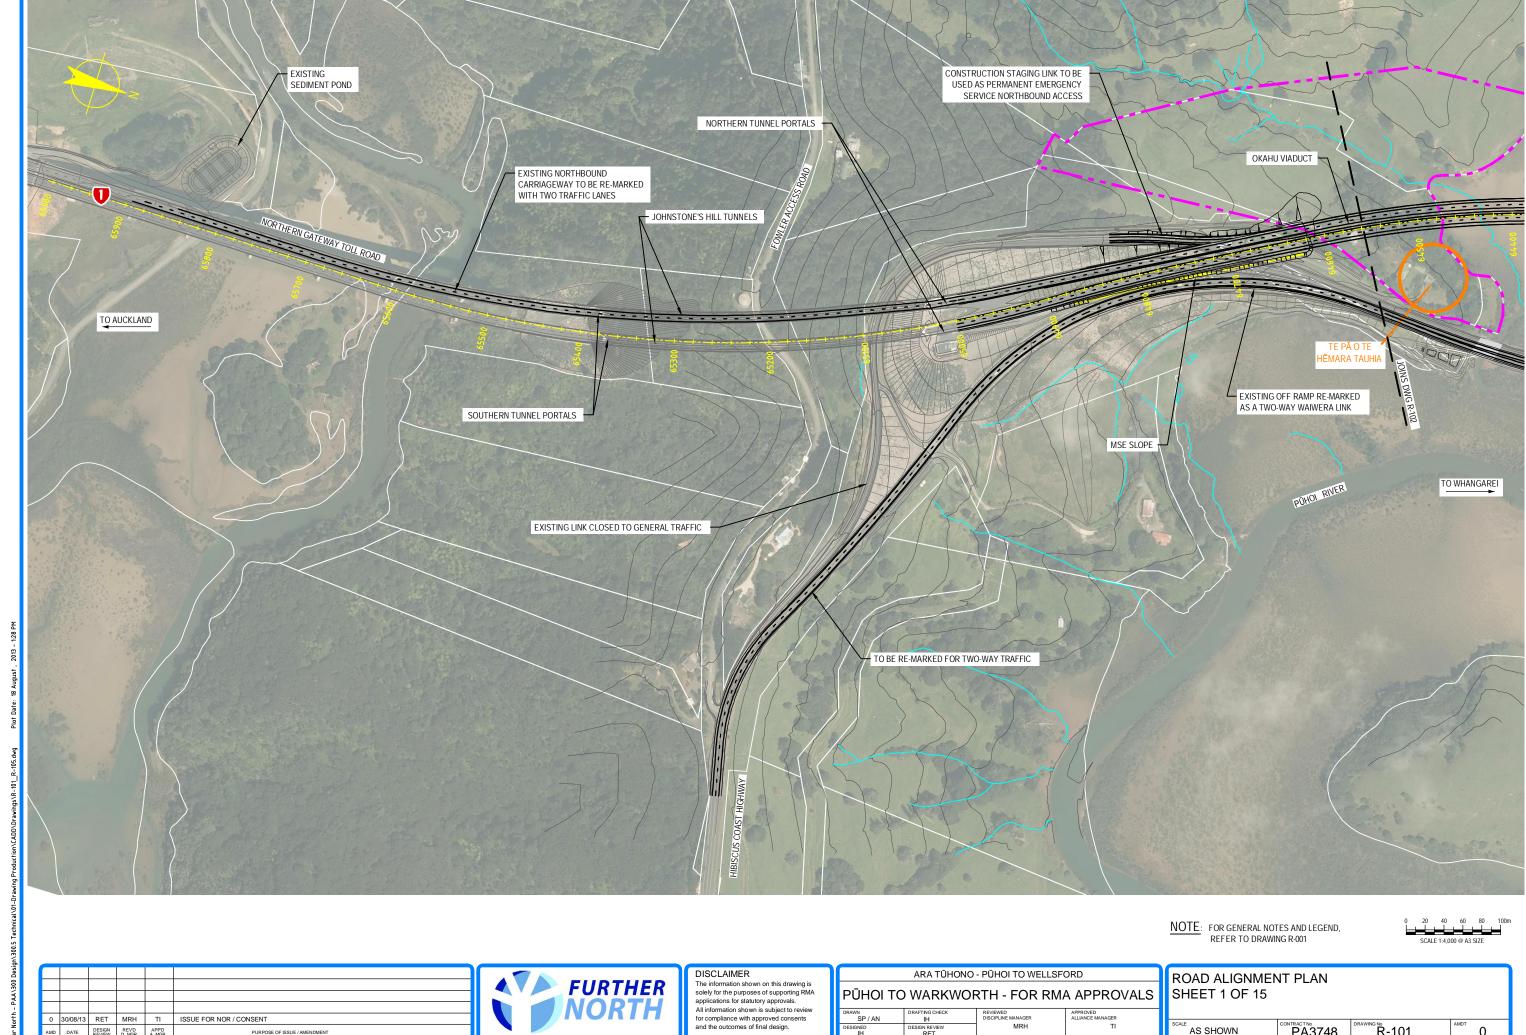

| ROAD ALIGNMEN<br>SHEET LAYOUT | NT PLANS |       |     |
|-------------------------------|----------|-------|-----|
| NOT TO SCALE                  | PA3748   | R-100 | O O |

SCHEDEWYS HILL SECTOR

SHEET 1 OF 15

AS SHOWN

<sup>№</sup> R-101

0

PA3748

PŪHOI TO WARKWORTH - FOR RMA APPROVALS

SIGN REVIE RET

0 30/08/13 RET MRH TI ISSUE FOR NOR / CONSENT

DATE DESIGN REVD APP'D D. MGR A. MGR