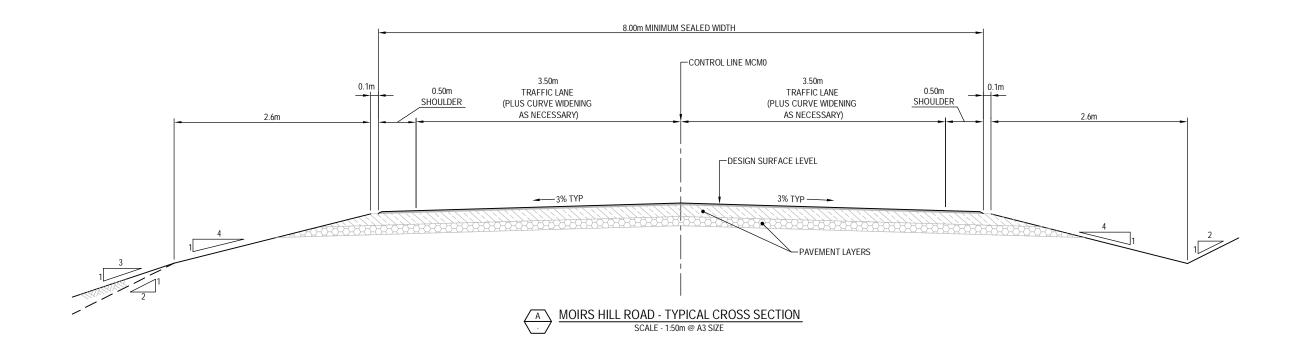

## MOIRS HILL ROAD TYPICAL CROSS SECTIONS

PA3748

AS SHOWN

R-224

|     |          |                  |                |                 |                              |         | DISCLAIMER                                                                          |                  | ARA TŪHONC           | - PŪHOI TO WELLSF              | ORD                          |
|-----|----------|------------------|----------------|-----------------|------------------------------|---------|-------------------------------------------------------------------------------------|------------------|----------------------|--------------------------------|------------------------------|
|     |          |                  |                |                 |                              | FURTHER | applications for statutory approvais.                                               | ΡŪΗΟΙ ΤΟ         | O WARKWO             | RTH - FOR RM                   | A APPROVALS                  |
| 0   | 30/08/13 | RET              | MRH            | ті              | ISSUE FOR NOR / CONSENT      | NORTH   | All information shown is subject to review<br>for compliance with approved consents | DRAWN<br>SP / AN | DRAFTING CHECK       | REVIEWED<br>DISCIPLINE MANAGER | APPROVED<br>ALLIANCE MANAGER |
| AMD | DATE     | DESIGN<br>REVIEW | REVD<br>D. MGR | APP'D<br>A. MGR | PURPOSE OF ISSUE / AMENDMENT |         | and the outcomes of final design.                                                   | DESIGNED<br>IH   | DESIGN REVIEW<br>RET | MRH                            | TI                           |