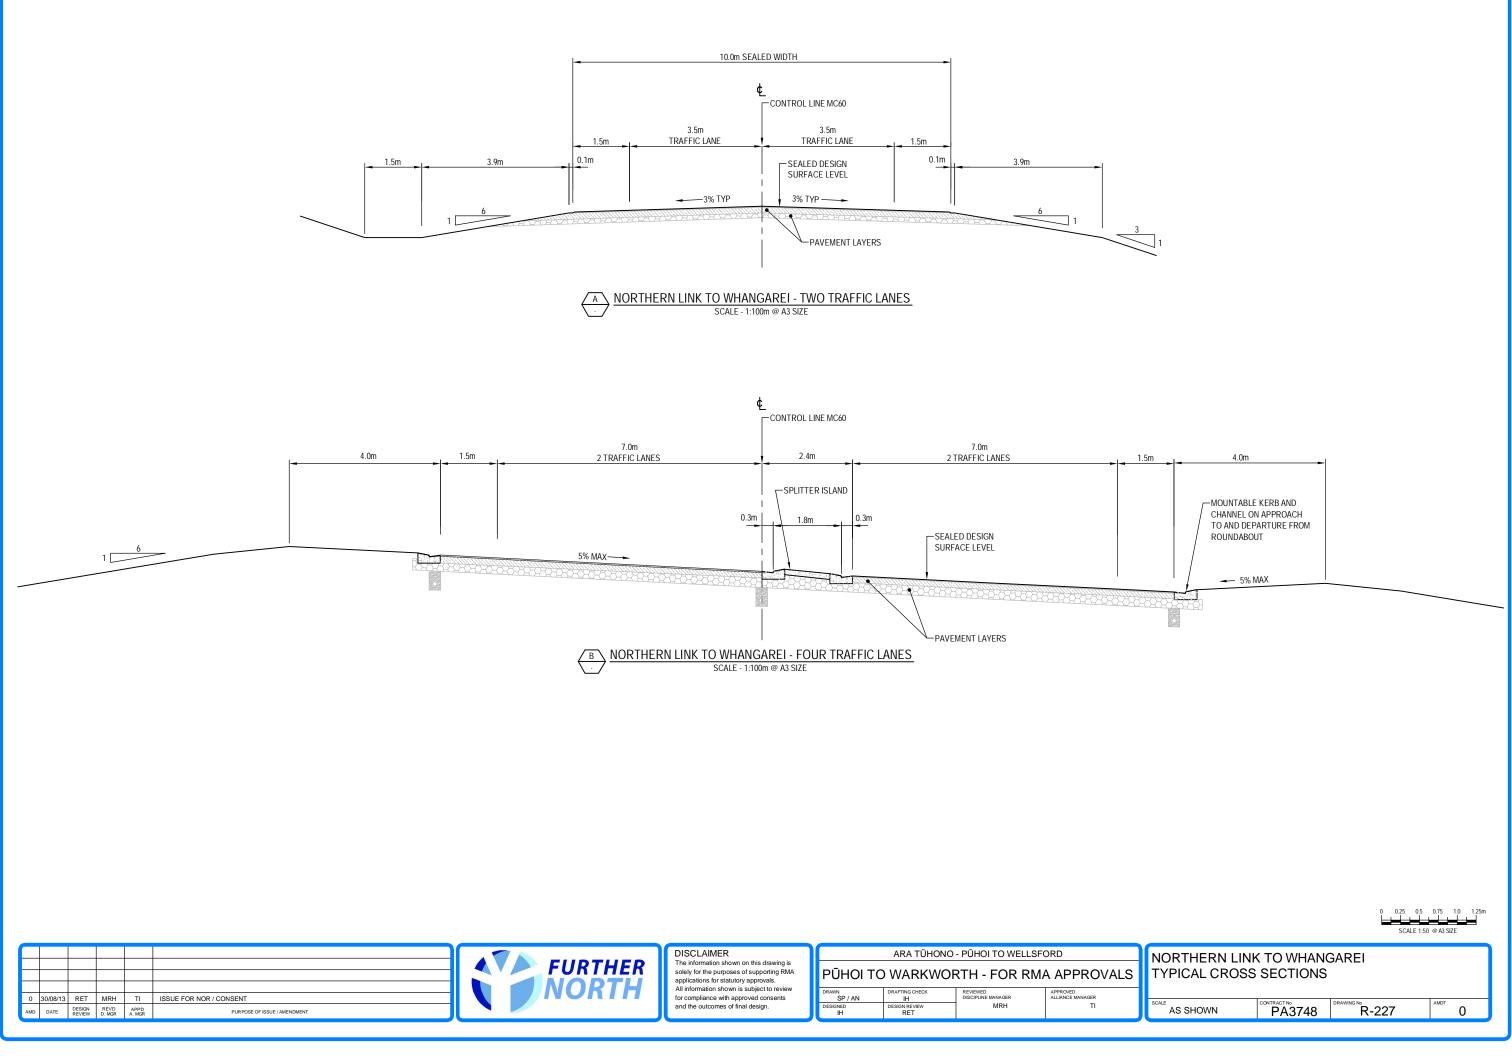

|     |          |                  |                |                 |                              |                | ARA TŪHONO - PŪHOI TO WELLSFORD           |                |                      |                                |                   |
|-----|----------|------------------|----------------|-----------------|------------------------------|----------------|-------------------------------------------|----------------|----------------------|--------------------------------|-------------------|
|     |          |                  |                |                 |                              | <b>FURTHER</b> | solely for the purposes of supporting RMA |                | O WARKWO             | RTH - FOR RM/                  | ۹ AF              |
| 0   | 30/08/13 | RET              | MRH            | TI              | ISSUE FOR NOR / CONSENT      |                |                                           |                | DRAFTING CHECK       | REVIEWED<br>DISCIPLINE MANAGER | APPROV<br>ALLIANC |
| AMD | DATE     | DESIGN<br>REVIEW | REVD<br>D. MGR | APP'D<br>A. MGR | PURPOSE OF ISSUE / AMENDMENT |                | and the outcomes of final design.         | DESIGNED<br>IH | DESIGN REVIEW<br>RET | MRH                            |                   |