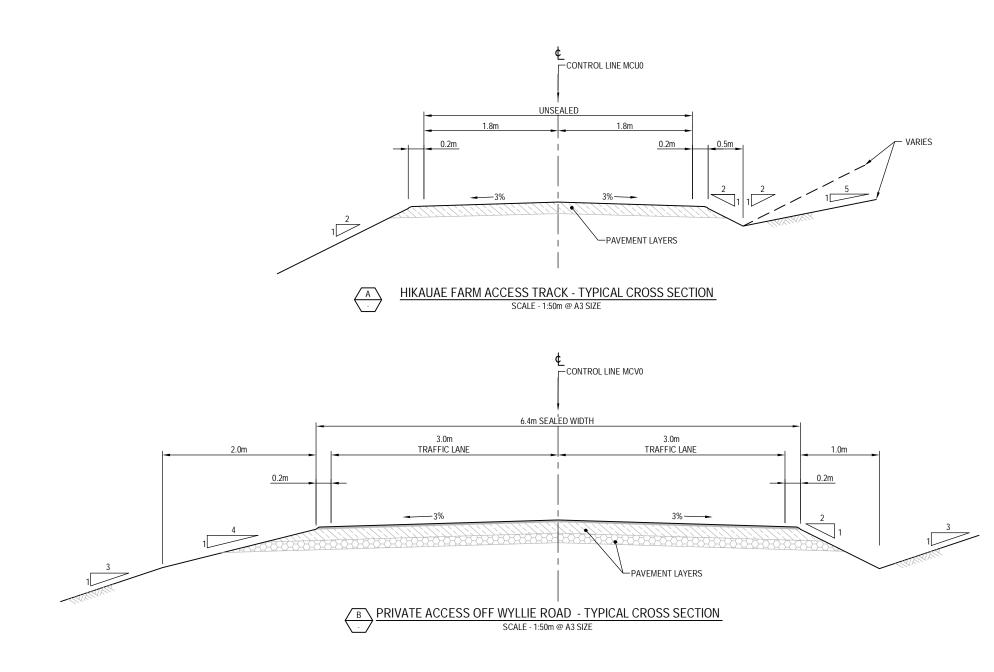

## PRIVATE ACCESS ROADS TYPICAL CROSS SECTIONS

0 0.25 0.5 0.75 1.0 1.25m SCALE 1:50 @ A3 SIZE

|                               |        | SCALE 1:50 @ | P A3 SIZE |
|-------------------------------|--------|--------------|-----------|
| VATSON ROAD (<br>YPICAL CROSS | · /    |              |           |
| AS SHOWN                      | PA3748 | R-223        | амот О    |
|                               |        |              |           |