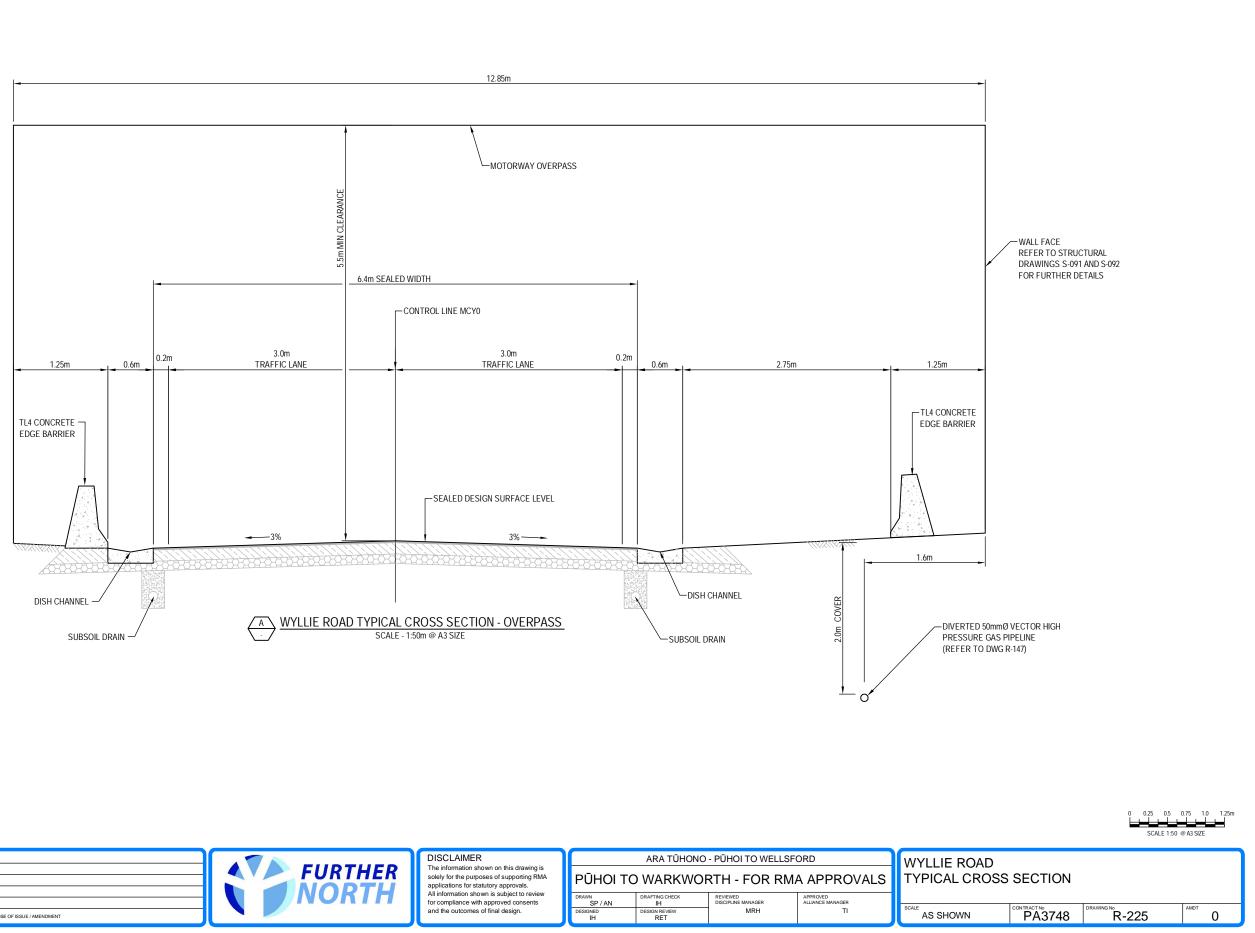

## MOIRS HILL ROAD TYPICAL CROSS SECTIONS

PA3748

AS SHOWN

R-224

|     |          |                  |                |                 |                              |         | DISCLAIMER                                                                          |                  | ARA TŪHONC           | - PŪHOI TO WELLSF              | ORD                          |
|-----|----------|------------------|----------------|-----------------|------------------------------|---------|-------------------------------------------------------------------------------------|------------------|----------------------|--------------------------------|------------------------------|
|     |          |                  |                |                 |                              | FURTHER | applications for statutory approvais.                                               | ΡŪΗΟΙ ΤΟ         | O WARKWO             | RTH - FOR RM                   | A APPROVALS                  |
| 0   | 30/08/13 | RET              | MRH            | ті              | ISSUE FOR NOR / CONSENT      | NORTH   | All information shown is subject to review<br>for compliance with approved consents | DRAWN<br>SP / AN | DRAFTING CHECK       | REVIEWED<br>DISCIPLINE MANAGER | APPROVED<br>ALLIANCE MANAGER |
| AMD | DATE     | DESIGN<br>REVIEW | REVD<br>D. MGR | APP'D<br>A. MGR | PURPOSE OF ISSUE / AMENDMENT |         | and the outcomes of final design.                                                   | DESIGNED<br>IH   | DESIGN REVIEW<br>RET | MRH                            | TI                           |