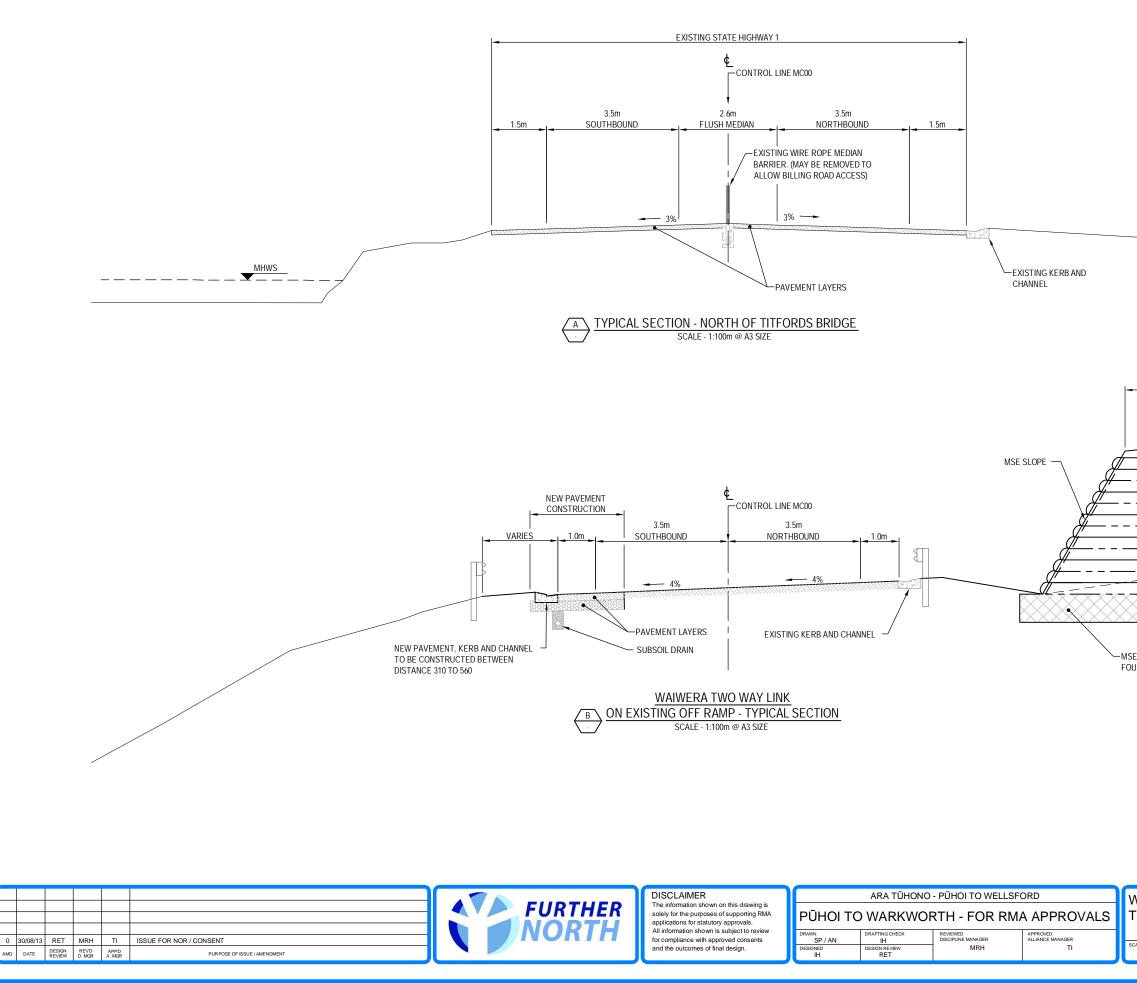

| $\bigotimes$            |             |            |               |
|-------------------------|-------------|------------|---------------|
| MSE SLOPE<br>FOUNDATION |             |            |               |
|                         |             |            |               |
|                         |             |            |               |
|                         |             |            |               |
|                         |             |            |               |
|                         |             |            |               |
|                         |             |            |               |
|                         |             |            |               |
|                         |             |            |               |
|