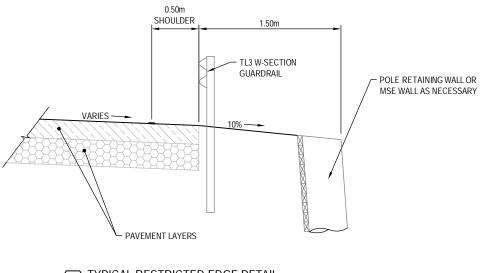

B TYPICAL RESTRICTED EDGE DETAIL SCALE - 1:40m @ 43 \$17E

| DISCLAIMER                                                                                                                     |                  | ARA TŪHONO           | - PŪHOI TO WELLSF              | ORD                          |
|--------------------------------------------------------------------------------------------------------------------------------|------------------|----------------------|--------------------------------|------------------------------|
| The information shown on this drawing is<br>solely for the purposes of supporting RMA<br>applications for statutory approvals. | ΡŪΗΟΙ ΤΟ         | WARKWO               | RTH - FOR RM                   | A APPROVALS                  |
| All information shown is subject to review<br>for compliance with approved consents                                            | DRAWN<br>SP / AN | DRAFTING CHECK       | REVIEWED<br>DISCIPLINE MANAGER | APPROVED<br>ALLIANCE MANAGER |
| and the outcomes of final design.                                                                                              |                  | DESIGN REVIEW<br>RET | MRH                            | ТІ                           |