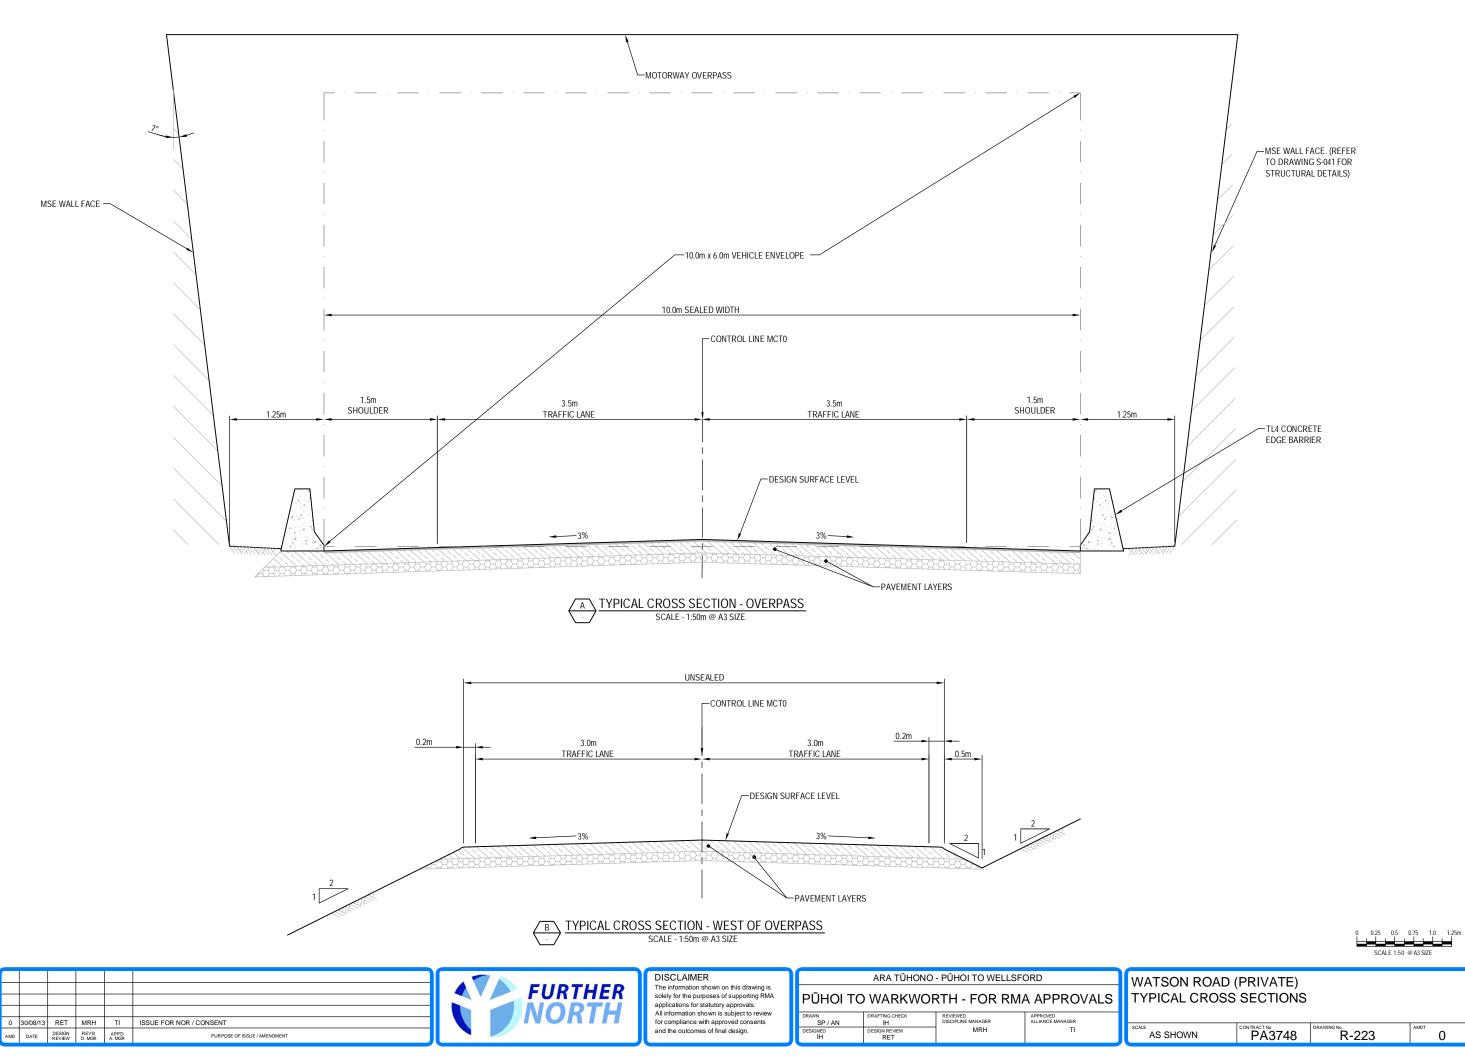

## PRIVATE ACCESS ROADS TYPICAL CROSS SECTIONS

0 0.25 0.5 0.75 1.0 1.25m SCALE 1:50 @ A3 SIZE

|                               |        | SCALE 1:50 @ | P A3 SIZE |
|-------------------------------|--------|--------------|-----------|
| VATSON ROAD (<br>YPICAL CROSS | · /    |              |           |
| AS SHOWN                      | PA3748 | R-223        | амот О    |
|                               |        |              |           |