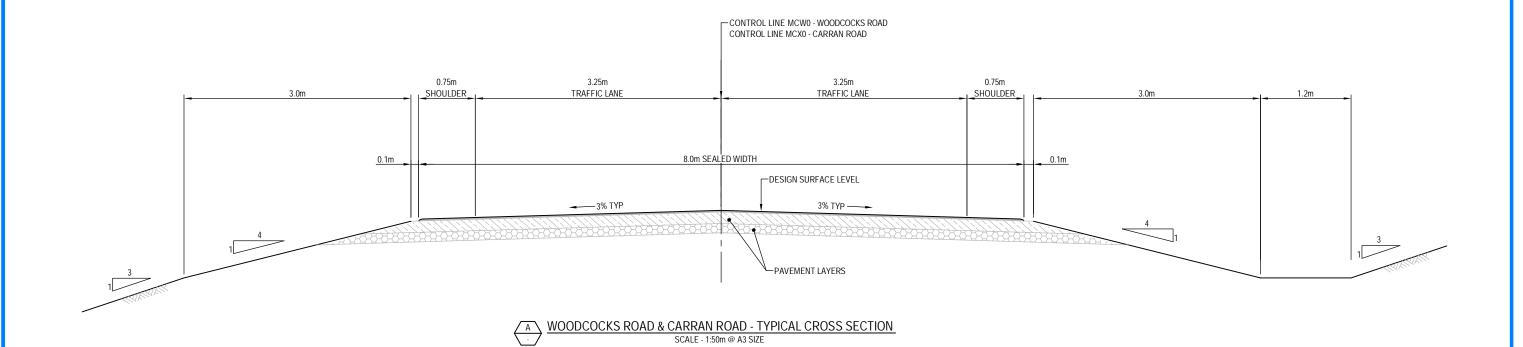

| 0 025 05 0.75 1.0 1.25m<br>Line Line Line Line Line Line Line Line |
|--------------------------------------------------------------------|
| WOODCOCKS ROAD / CARRAN ROAD<br>TYPICAL CROSS SECTION              |
| AS SHOWN CONTRACT NO PA3748 R-226 0                                |