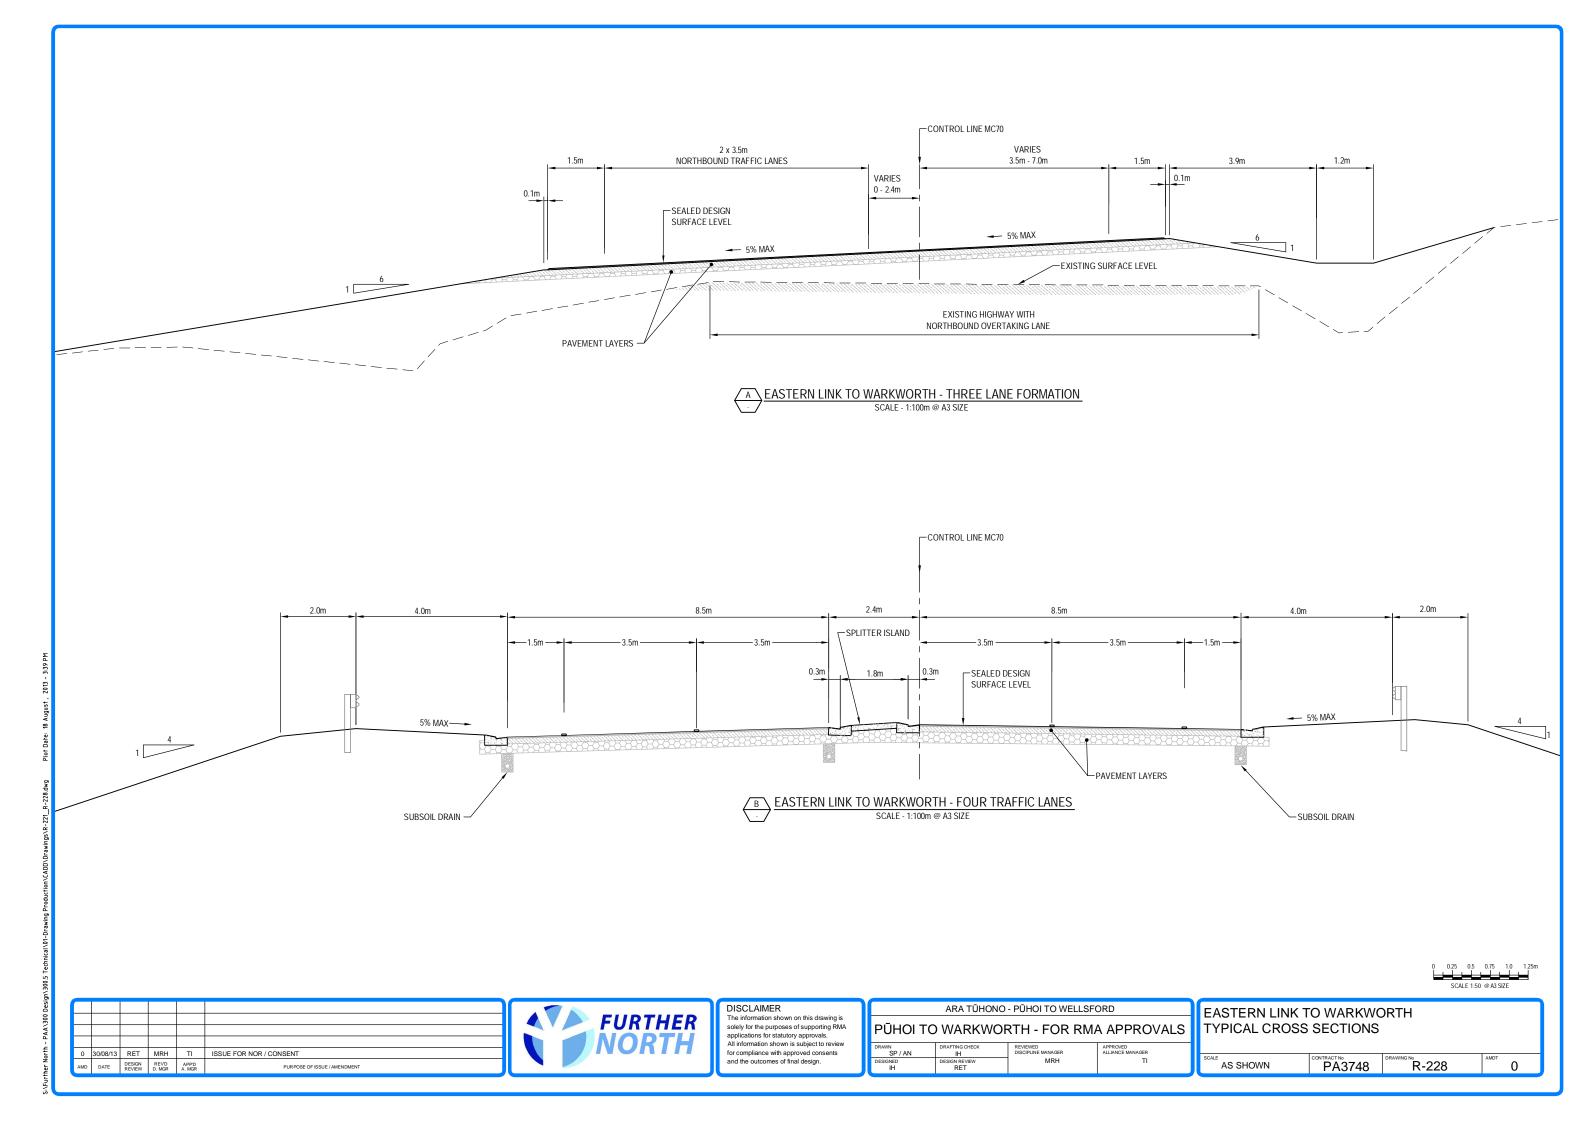

--------|--------------------------------|------------------------------|
| ΡŪΗΟΙ ΤΟ         | WARKWOF                                                    | RTH - FOR RM                   |                              |
| DRAWN<br>SP / AN | DRAFTING CHECK                                             | REVIEWED<br>DISCIPLINE MANAGER | APPROVED<br>ALLIANCE MANAGER |
| DESIGNED<br>IH   | IH DISCIPLINE MANAGER ALLIANCE<br>DESIGN REVIEW MRH<br>RET |                                | TI                           |

| 0 025 05 0.75 1.0 1.25m<br>Line Line Line Line Line Line Line Line |
|--------------------------------------------------------------------|
| WOODCOCKS ROAD / CARRAN ROAD<br>TYPICAL CROSS SECTION              |
| AS SHOWN CONTRACT NO PA3748 R-226 0                                |