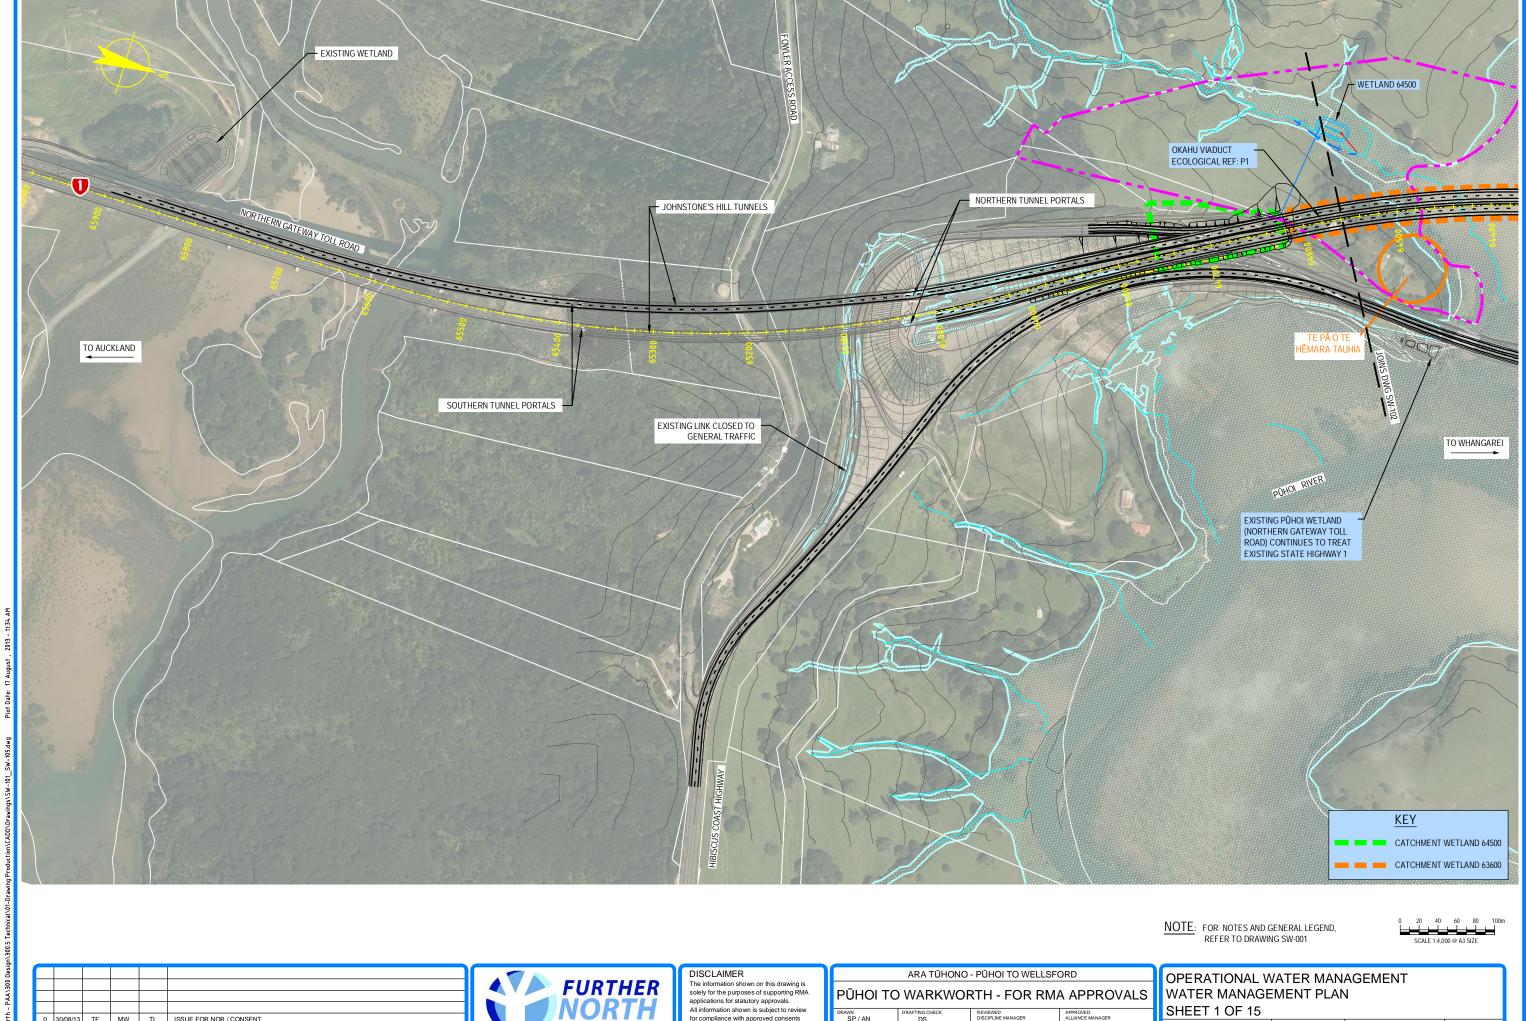

DRAWN SP / AN DESIGNED DS

PŪHOI TO WARKWORTH - FOR RMA APPROVALS

WATER MANAGEMENT PLAN

PA3748

<sup>№</sup> SW-101

0

SHEET 1 OF 15

AS SHOWN