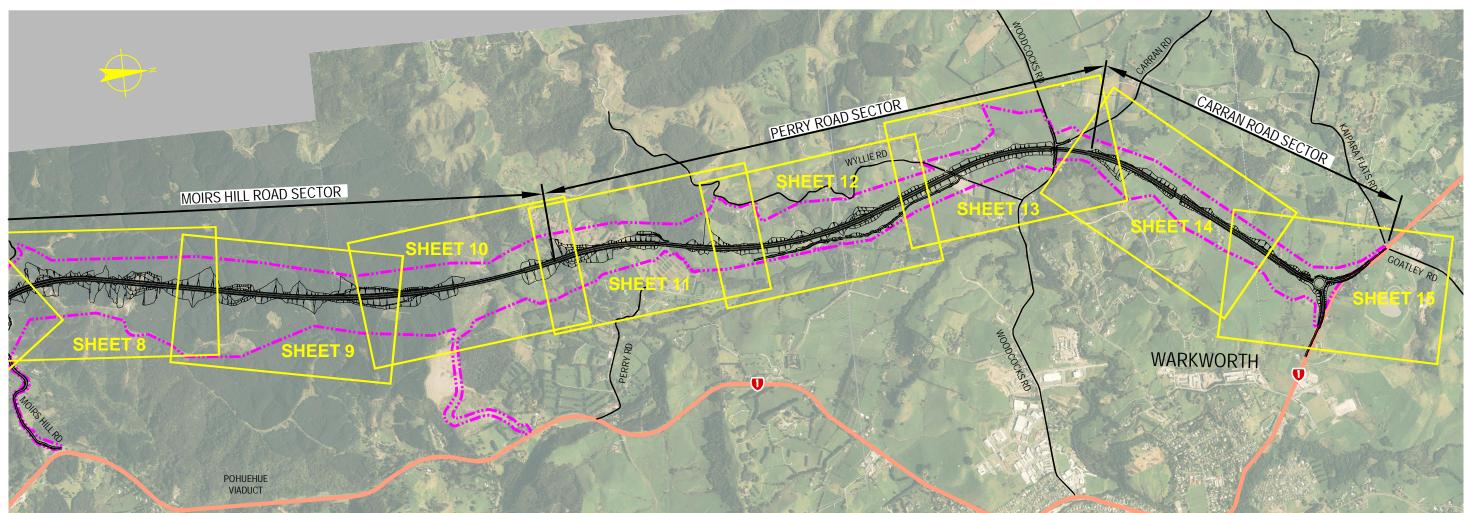

## 

OPERATIONAL WATER MANAGEMENT WATER MANAGEMENT PLAN SHEET LAYOUT

NOT TO SCALE PA3748 SW-100 AMDT 0

The information shown on this drawing is solely for the purposes of supporting RMA applications for statutory approvals. All information shown is subject to review for compliance with approved consents and the outcomes of final design.