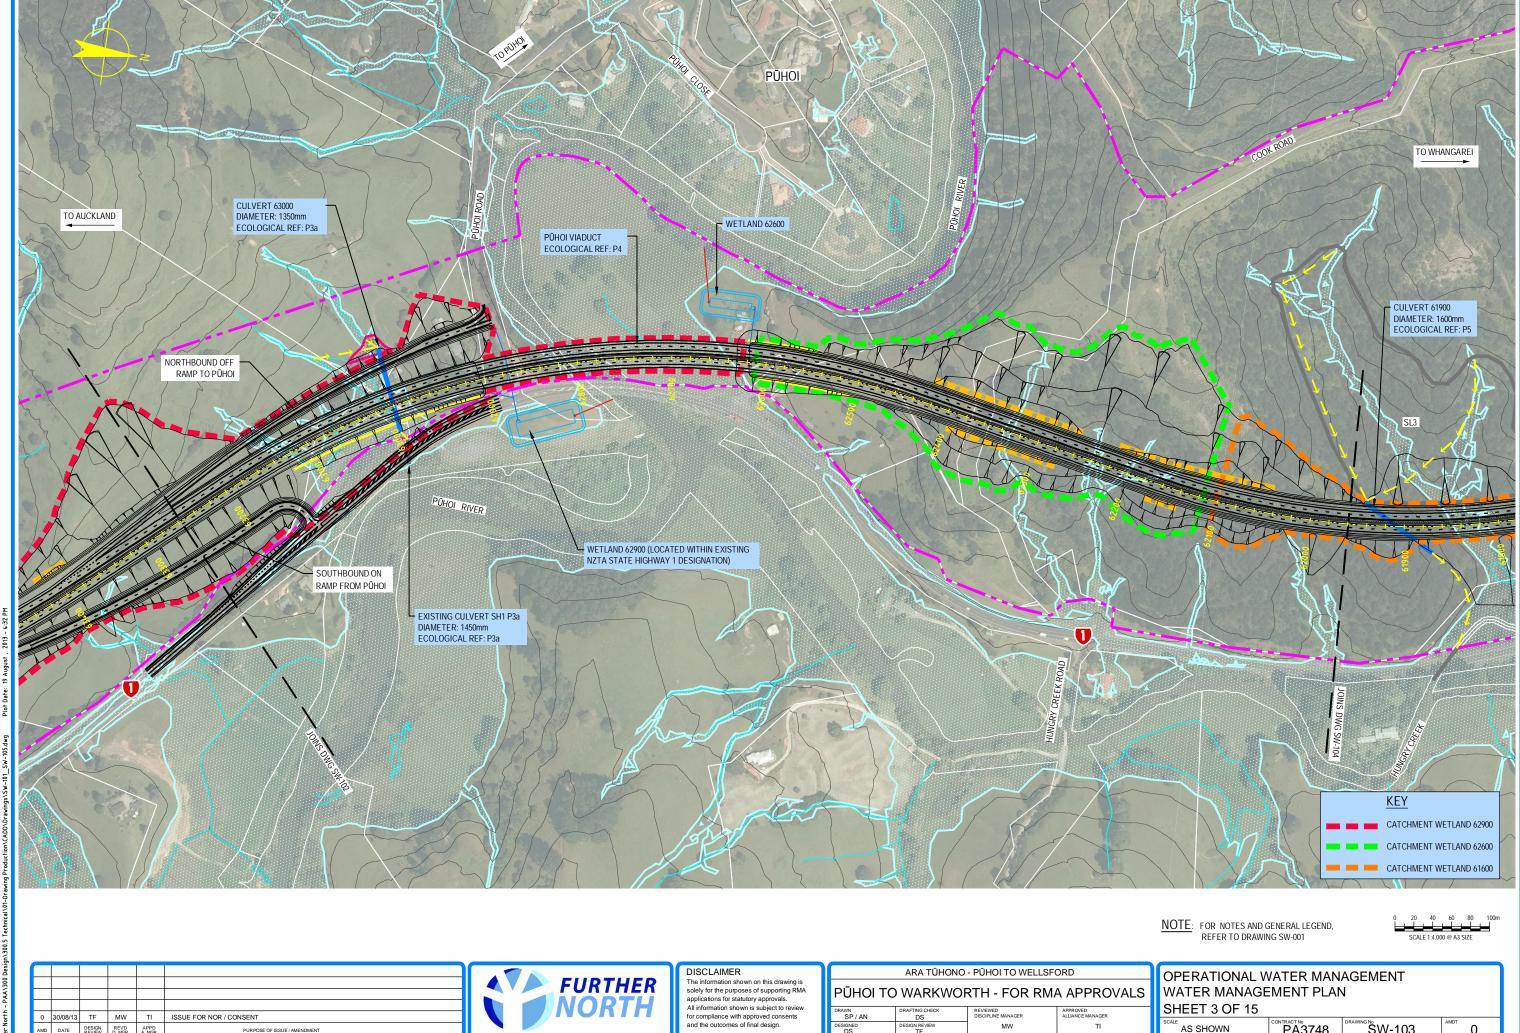

AS SHOWN PA3748 SW-102 AMDT 0

DRAWN SP / AN

SHEET 3 OF 15

PA3748

<sup>№</sup>SW-103

0

AS SHOWN

0 30/08/13 TF MW