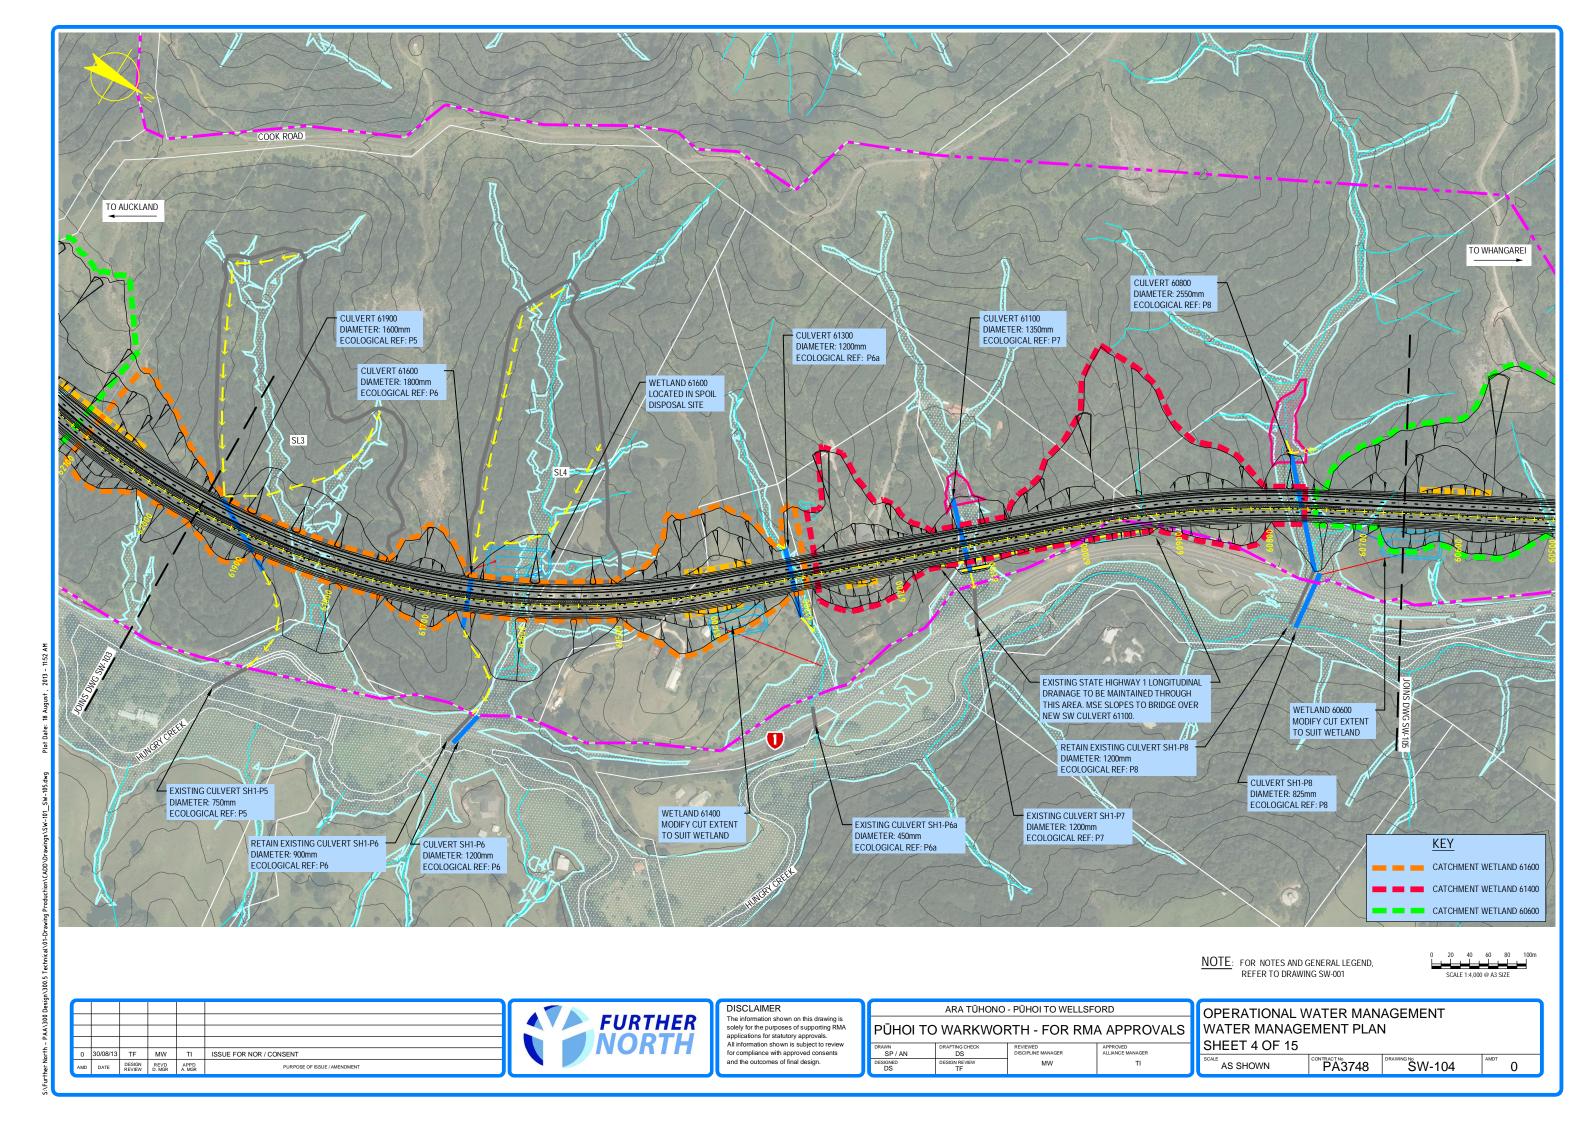

AS SHOWN PA3748 SW-102 AMDT 0

DRAWN SP / AN

SHEET 3 OF 15

PA3748

<sup>№</sup>SW-103

0

AS SHOWN

0 30/08/13 TF MW