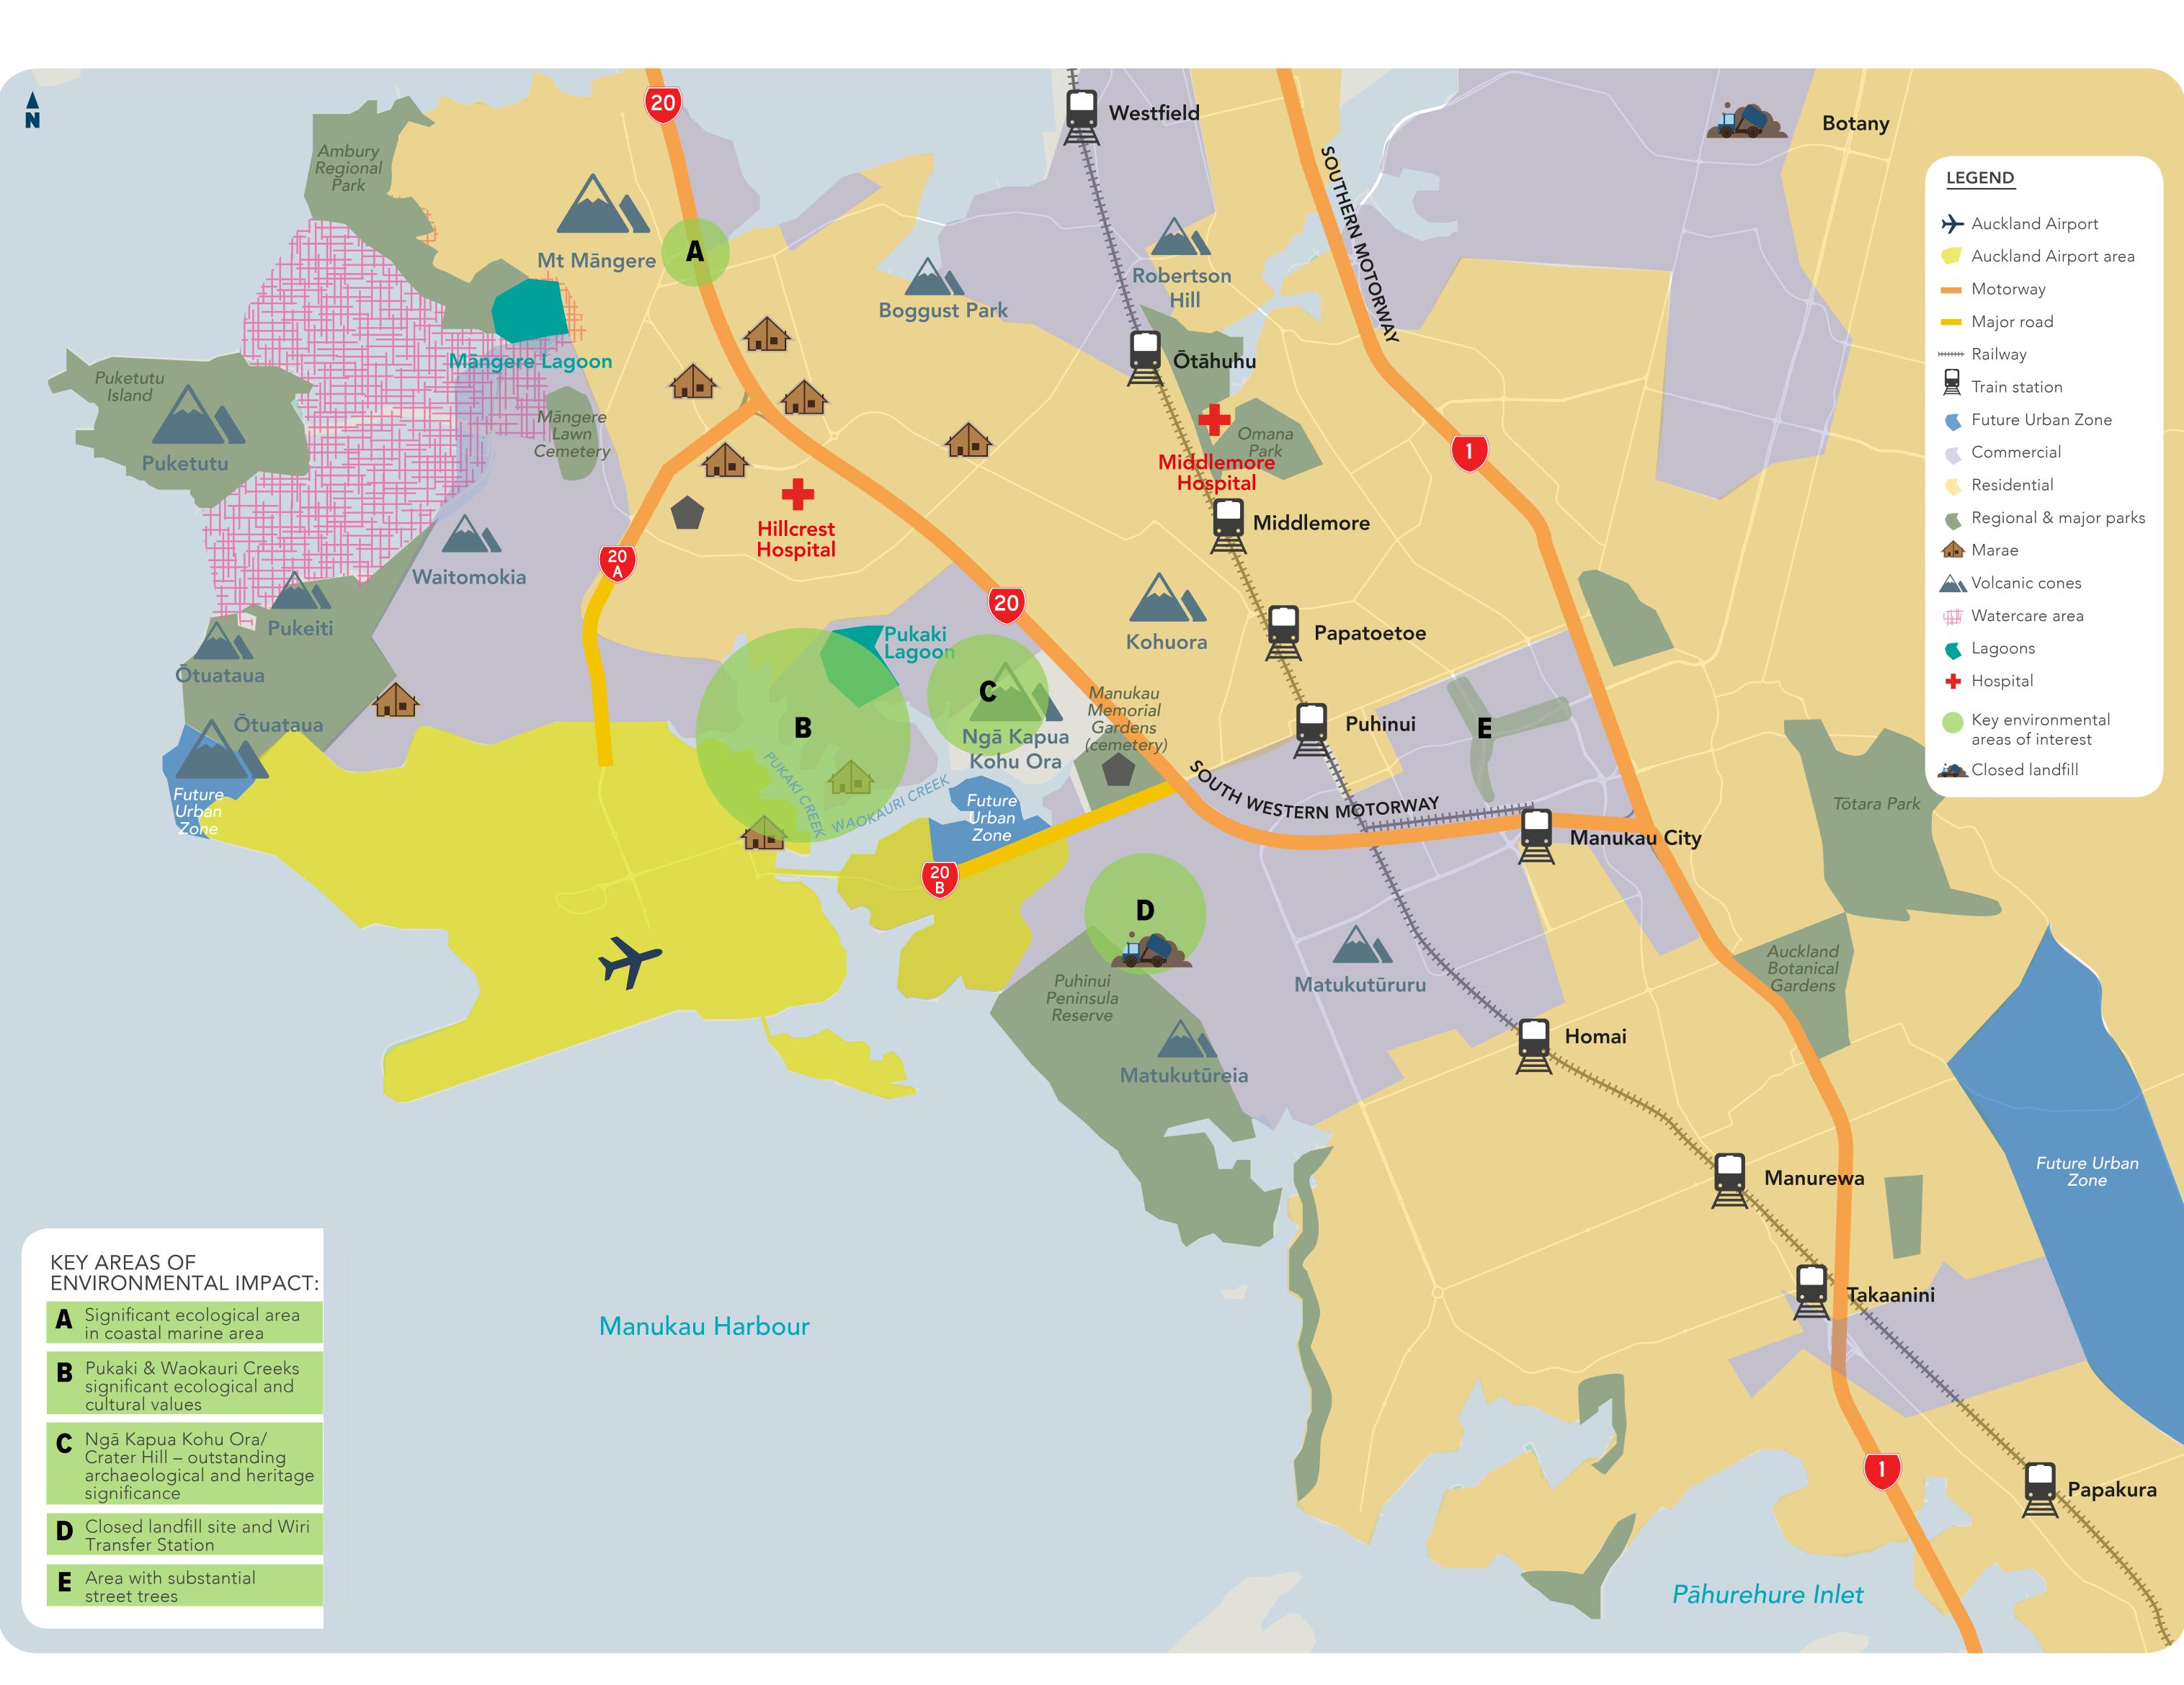

Various environmental considerations, such as the crossings of the coastal marine area and impacts on ecology, archaeological, heritage and cultural sites have been considered during the development of the projects and will continue to be a part of the consideration for the eventual preferred option.