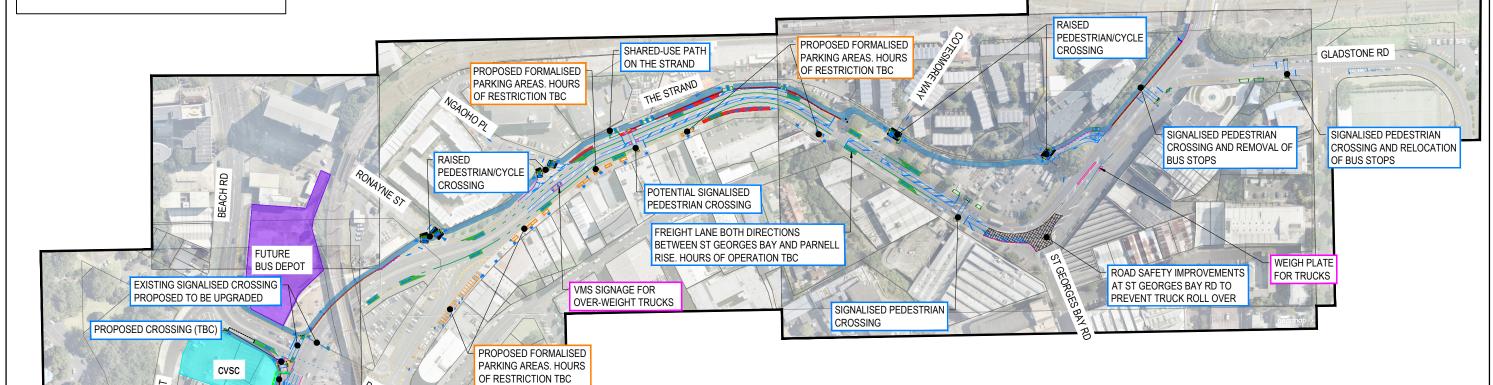

TAMAKI DR

QUAY ST

NETWORK OPTIMISATION PROJECT

WEIGH RIGHT PROGRAMME

TIME RESTRICTED PARKING CONTROL

STORMWATER UPGRADE

COMMERCIAL VEHICLE SAFETY CENTRE (CVSC)

**FUTURE BUS DEPOT** 

## NOTES:

1. DESIGN ELEMENTS SUBJECT TO CHANGE

IN DETAILED DESIGN

SHARED-USE PATH

ON STANLEY ST

## EXTENT OF WORK

DRAFT FOR DISCUSSION ORIGINAL DRAWING **CONCEPT DESIGN** 

NOT FOR CONSTRUCTION

B PARKING CONTROL EDIT AS PER AT A DRAFT FOR COMMENT

**III** Beca

STANLEY ST STORMWATER

**UPGRADE** 

NEW PROPOSED SHARED SIGNALISED CROSSING

EXISTING SIGNALISED CROSSING PROPOSED TO BE UPGRADED

WAKA KOTAHI NZ TRANSPORT AGENCY

THE STRAND OPTIMISATION CONCEPT DESIGN

LOCALITY PLAN

TRANSPORTATION 3822893-200-TA-5001