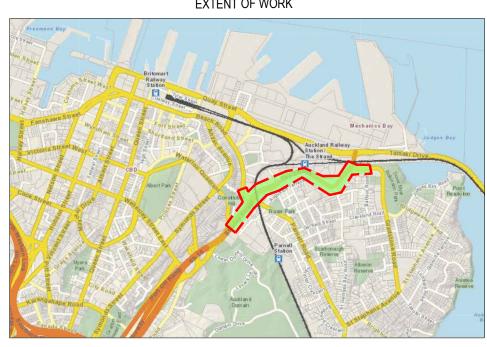

## EXTENT OF WORK

DRAFT FOR DISCUSSION ORIGINAL DRAWING **CONCEPT DESIGN** 

NOT FOR CONSTRUCTION

B PARKING CONTROL EDIT AS PER AT A DRAFT FOR COMMENT

**III** Beca

STANLEY ST STORMWATER

**UPGRADE** 

NEW PROPOSED SHARED SIGNALISED CROSSING

EXISTING SIGNALISED CROSSING PROPOSED TO BE UPGRADED

WAKA KOTAHI NZ TRANSPORT AGENCY

THE STRAND OPTIMISATION CONCEPT DESIGN

LOCALITY PLAN

TRANSPORTATION 3822893-200-TA-5001