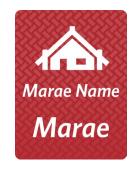

## Marae sign 2

2-LINE-TXT

There are 5 x background options (1x blank, 4x patterns). Each background can be applied by opening the Indesign files available and using the template master pages.

Poutama

Patiki