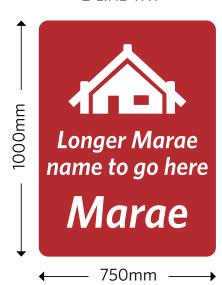

# Marae sign artwork template specifications

Board size: 750mm w x 1000mm h

Background colour: Pantone 1805C

Font type: Whitney (Semibold Italic)

### Cultural sign 2

**Longer Marae Name:** Font size = 300pt

Character limit: 30 characters

## Marae sign 2

2-LINE-TXT

There are 5 x background options (1x blank, 4x patterns). Each background can be applied by opening the Indesign files available and using the template master pages.

Poutama

Patiki