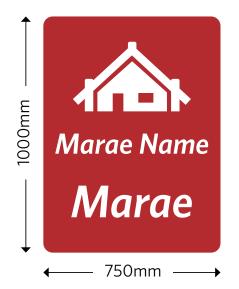

# Marae sign artwork template specifications

Board size: 750mm w x 1000mm h

Background colour: Pantone 1805C

Font type: Whitney (Semibold Italic)

#### **Cultural sign 1**

Marae Name: Font size = 350pt

Character limit: 10 characters

# Marae sign 1