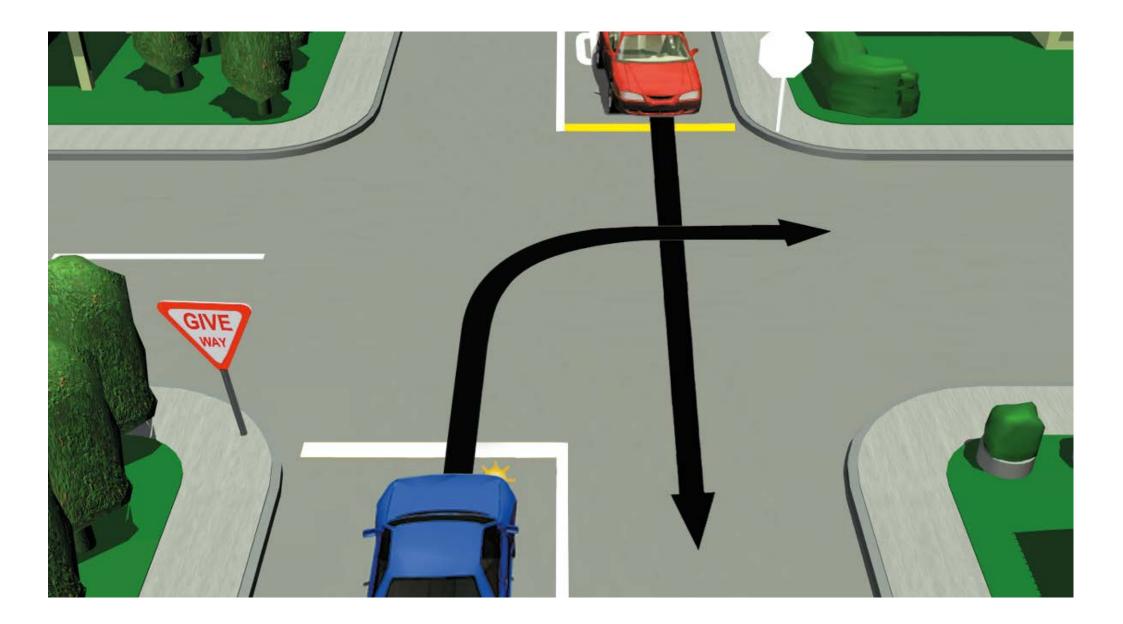

## New Zealand Government

December 2016 16-349

|         | QUESTION                                          | ANSWER |
|---------|---------------------------------------------------|--------|
| ENGLISH | Does the driver of the blue car have to give way? | Yes    |
| MĀORI   | Me tautuku atu te kaitaraiwa o te waka kahurangi? | Āe     |
|         |                                                   |        |
|         |                                                   |        |
|         |                                                   |        |
|         |                                                   |        |
|         |                                                   |        |
|         |                                                   |        |
|         |                                                   |        |
|         |                                                   |        |

|         | QUESTION                                          | ANSWER |
|---------|---------------------------------------------------|--------|
| ENGLISH | Does the driver of the blue car have to give way? | No     |
| MĀORI   | Me tautuku atu te kaitaraiwa o te waka kahurangi? | Као    |
|         |                                                   |        |
|         |                                                   |        |
|         |                                                   |        |
|         |                                                   |        |
|         |                                                   |        |
|         |                                                   |        |
|         |                                                   |        |
|         |                                                   |        |

|         | QUESTION                                          | ANSWER |
|---------|---------------------------------------------------|--------|
| ENGLISH | Does the driver of the blue car have to give way? | Yes    |
| MĀORI   | Me tautuku atu te kaitaraiwa o te waka kahurangi? | Āe     |
|         |                                                   |        |
|         |                                                   |        |
|         |                                                   |        |
|         |                                                   |        |
|         |                                                   |        |
|         |                                                   |        |
|         |                                                   |        |
|         |                                                   |        |