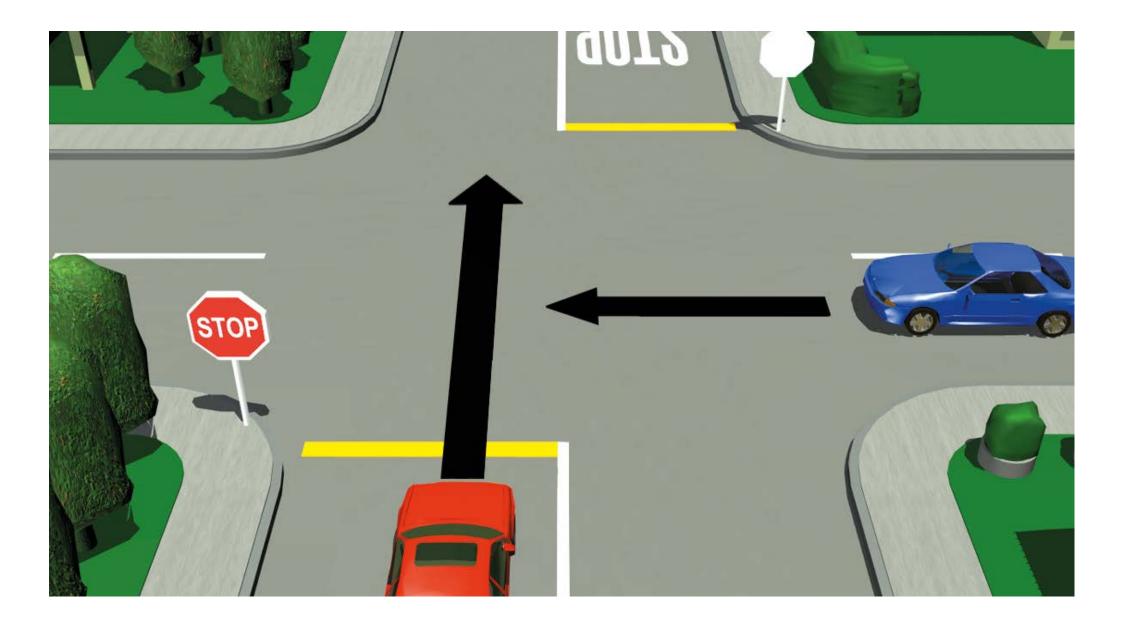

## New Zealand Government

December 2016 16-349

|         | QUESTION                                          | ANSWER |
|---------|---------------------------------------------------|--------|
| ENGLISH | Does the driver of the blue car have to give way? | Yes    |
| MĀORI   | Me tautuku atu te kaitaraiwa o te waka kahurangi? | Āe     |
|         |                                                   |        |
|         |                                                   |        |
|         |                                                   |        |
|         |                                                   |        |
|         |                                                   |        |
|         |                                                   |        |
|         |                                                   |        |
|         |                                                   |        |

|         | QUESTION                                          | ANSWER |
|---------|---------------------------------------------------|--------|
| ENGLISH | Does the driver of the blue car have to give way? | No     |
| MĀORI   | Me tautuku atu te kaitaraiwa o te waka kahurangi? | Као    |
|         |                                                   |        |
|         |                                                   |        |
|         |                                                   |        |
|         |                                                   |        |
|         |                                                   |        |
|         |                                                   |        |
|         |                                                   |        |
|         |                                                   |        |

|         | QUESTION                                          | ANSWER |
|---------|---------------------------------------------------|--------|
| ENGLISH | Does the driver of the blue car have to give way? | Yes    |
| MĀORI   | Me tautuku atu te kaitaraiwa o te waka kahurangi? | Āe     |
|         |                                                   |        |
|         |                                                   |        |
|         |                                                   |        |
|         |                                                   |        |
|         |                                                   |        |
|         |                                                   |        |
|         |                                                   |        |
|         |                                                   |        |