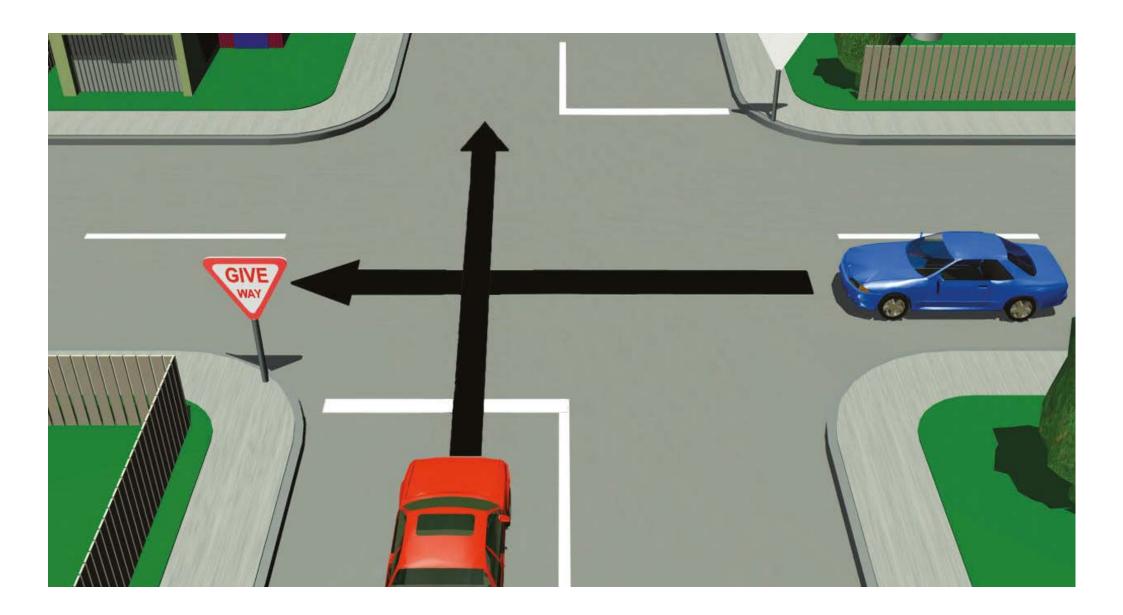

|         | QUESTION                                          | ANSWER |
|---------|---------------------------------------------------|--------|
| ENGLISH | Does the driver of the blue car have to give way? | No     |
| MĀORI   | Me tautuku atu te kaitaraiwa o te waka kahurangi? | Као    |
|         |                                                   |        |
|         |                                                   |        |
|         |                                                   |        |
|         |                                                   |        |
|         |                                                   |        |
|         |                                                   |        |
|         |                                                   |        |
|         |                                                   |        |