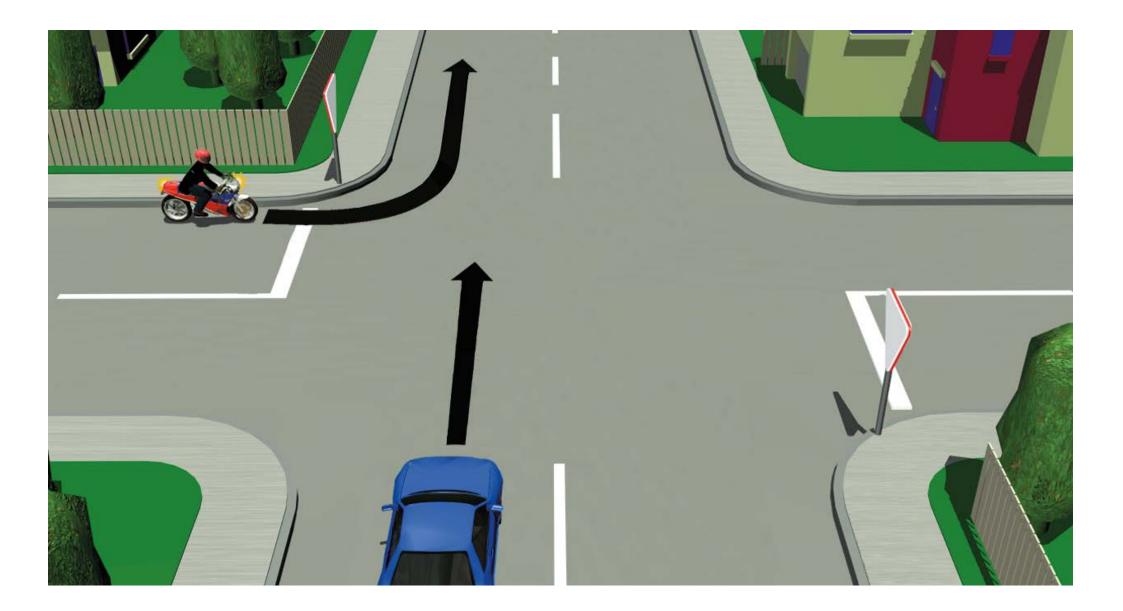

## New Zealand Government

December 2016 16-349

|         | QUESTION                                          | ANSWER |
|---------|---------------------------------------------------|--------|
| ENGLISH | Does the driver of the blue car have to give way? | Yes    |
| MĀORI   | Me tautuku atu te kaitaraiwa o te waka kahurangi? | Āe     |
|         |                                                   |        |
|         |                                                   |        |
|         |                                                   |        |
|         |                                                   |        |
|         |                                                   |        |
|         |                                                   |        |
|         |                                                   |        |
|         |                                                   |        |

|         | QUESTION                                          | ANSWER |
|---------|---------------------------------------------------|--------|
| ENGLISH | Does the driver of the blue car have to give way? | No     |
| MĀORI   | Me tautuku atu te kaitaraiwa o te waka kahurangi? | Као    |
|         |                                                   |        |
|         |                                                   |        |
|         |                                                   |        |
|         |                                                   |        |
|         |                                                   |        |
|         |                                                   |        |
|         |                                                   |        |
|         |                                                   |        |

|         | QUESTION                                          | ANSWER |
|---------|---------------------------------------------------|--------|
| ENGLISH | Does the driver of the blue car have to give way? | Yes    |
| MĀORI   | Me tautuku atu te kaitaraiwa o te waka kahurangi? | Āe     |
|         |                                                   |        |
|         |                                                   |        |
|         |                                                   |        |
|         |                                                   |        |
|         |                                                   |        |
|         |                                                   |        |
|         |                                                   |        |
|         |                                                   |        |