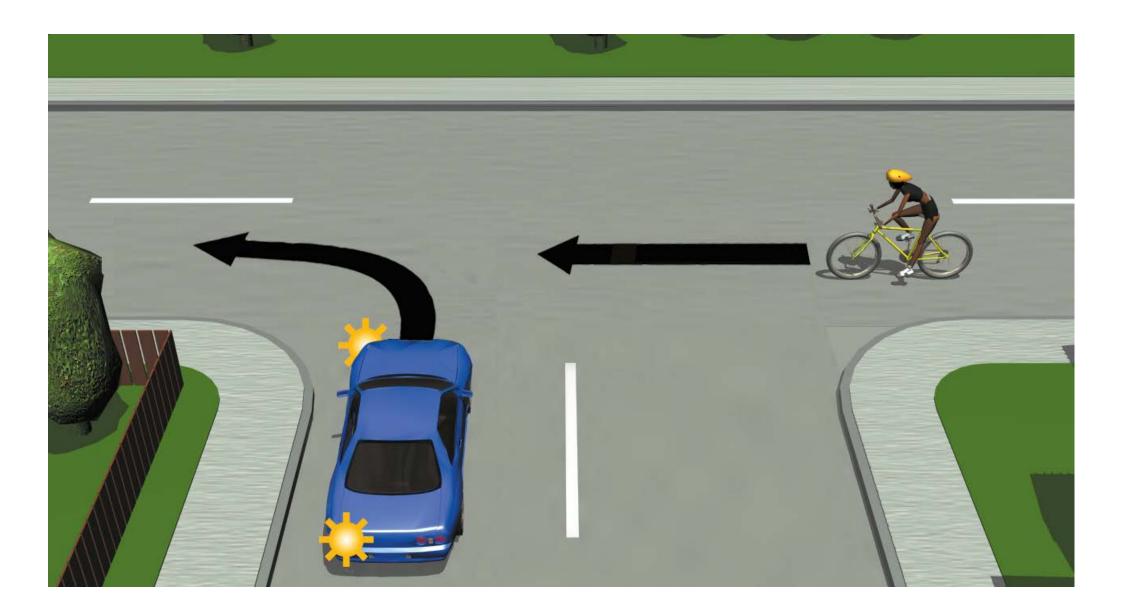

|         | QUESTION                                          | ANSWER |
|---------|---------------------------------------------------|--------|
| ENGLISH | Does the driver of the blue car have to give way? | No     |
| MĀORI   | Me tautuku atu te kaitaraiwa o te waka kahurangi? | Као    |
|         |                                                   |        |
|         |                                                   |        |
|         |                                                   |        |
|         |                                                   |        |
|         |                                                   |        |
|         |                                                   |        |
|         |                                                   |        |
|         |                                                   |        |