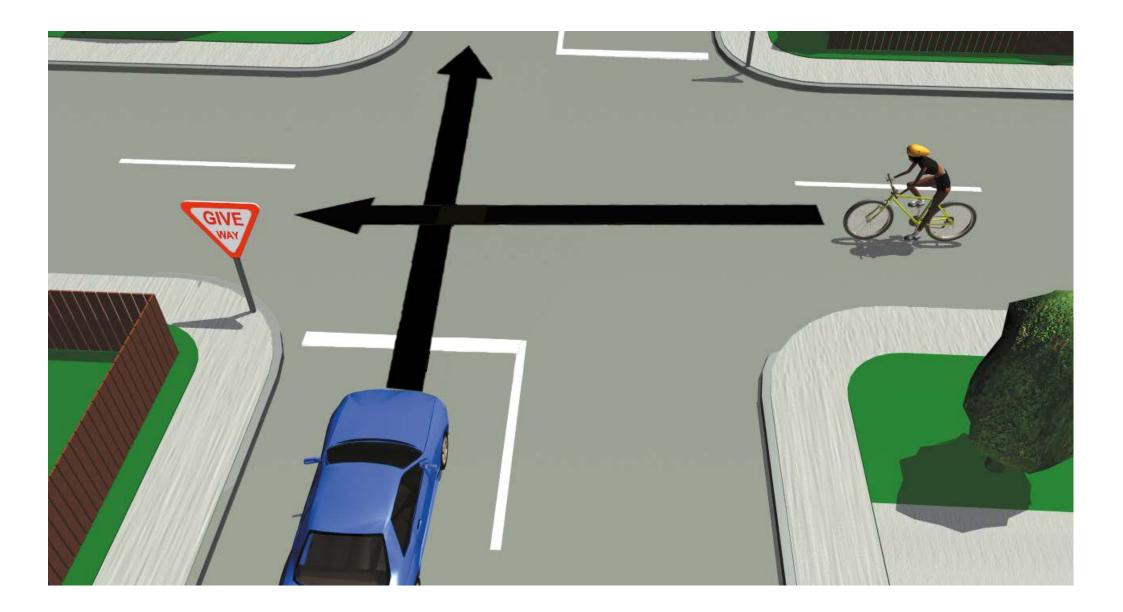

|         | QUESTION                                          | ANSWER |
|---------|---------------------------------------------------|--------|
| ENGLISH | Does the driver of the blue car have to give way? | Yes    |
| MĀORI   | Me tautuku atu te kaitaraiwa o te waka kahurangi? | Āe     |
|         |                                                   |        |
|         |                                                   |        |
|         |                                                   |        |
|         |                                                   |        |
|         |                                                   |        |
|         |                                                   |        |
|         |                                                   |        |
|         |                                                   |        |