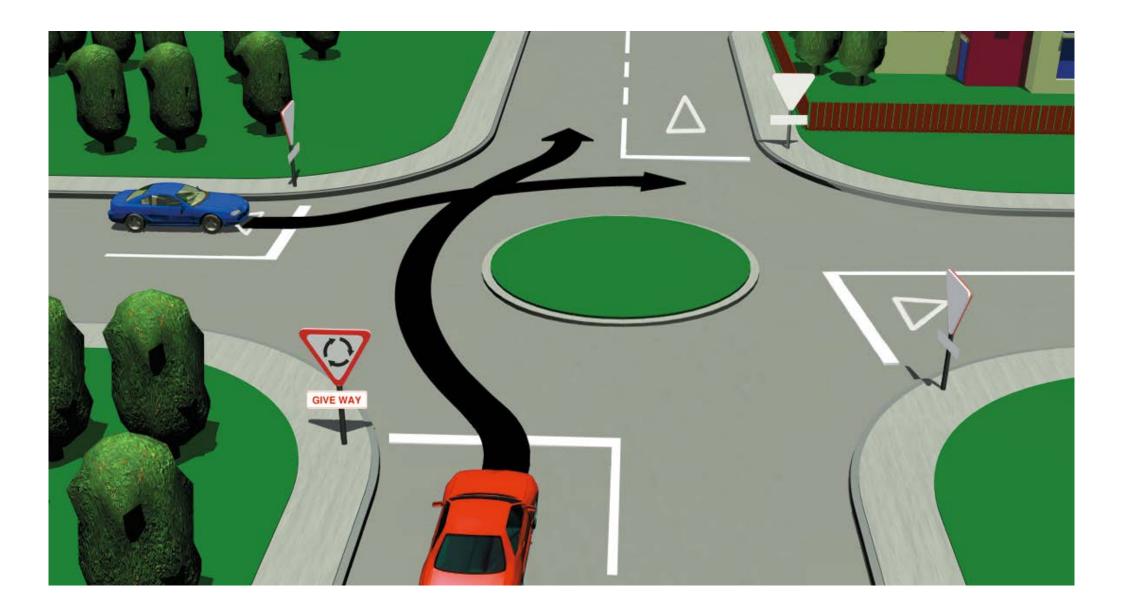

## New Zealand Government

December 2016 16-349

|         | QUESTION                                          | ANSWER |
|---------|---------------------------------------------------|--------|
| ENGLISH | Does the driver of the blue car have to give way? | Yes    |
| MĀORI   | Me tautuku atu te kaitaraiwa o te waka kahurangi? | Āe     |
|         |                                                   |        |
|         |                                                   |        |
|         |                                                   |        |
|         |                                                   |        |
|         |                                                   |        |
|         |                                                   |        |
|         |                                                   |        |
|         |                                                   |        |

|         | QUESTION                                          | ANSWER |
|---------|---------------------------------------------------|--------|
| ENGLISH | Does the driver of the blue car have to give way? | No     |
| MĀORI   | Me tautuku atu te kaitaraiwa o te waka kahurangi? | Као    |
|         |                                                   |        |
|         |                                                   |        |
|         |                                                   |        |
|         |                                                   |        |
|         |                                                   |        |
|         |                                                   |        |
|         |                                                   |        |
|         |                                                   |        |

|         | QUESTION                                          | ANSWER |
|---------|---------------------------------------------------|--------|
| ENGLISH | Does the driver of the blue car have to give way? | Yes    |
| MĀORI   | Me tautuku atu te kaitaraiwa o te waka kahurangi? | Āe     |
|         |                                                   |        |
|         |                                                   |        |
|         |                                                   |        |
|         |                                                   |        |
|         |                                                   |        |
|         |                                                   |        |
|         |                                                   |        |
|         |                                                   |        |