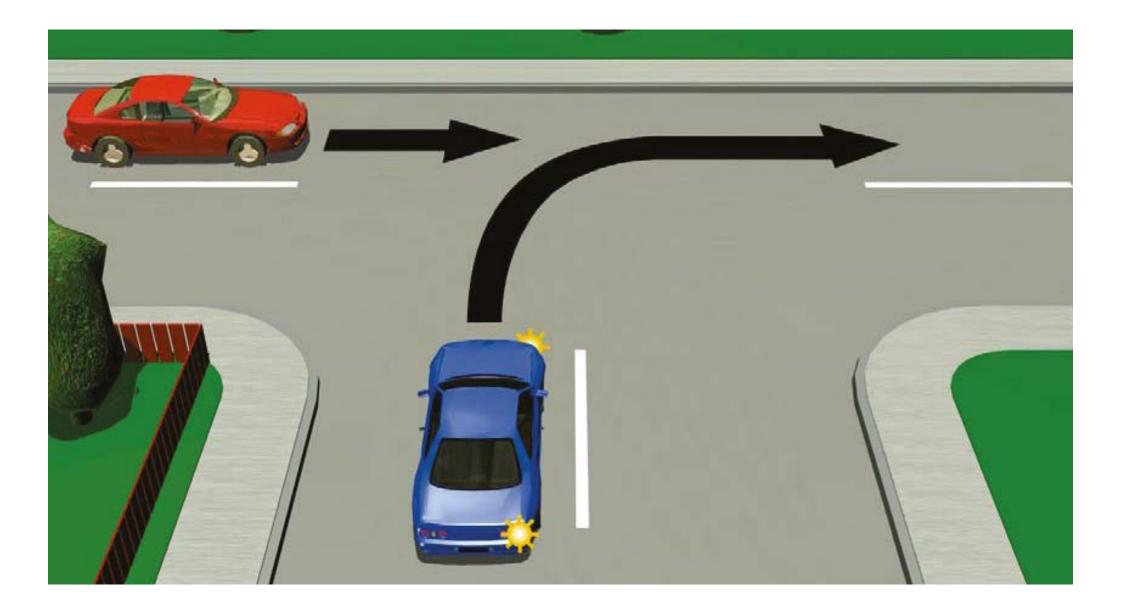

## New Zealand Government

December 2016 16-349

|         | QUESTION                                          | ANSWER |
|---------|---------------------------------------------------|--------|
| ENGLISH | Does the driver of the blue car have to give way? | Yes    |
| MĀORI   | Me tautuku atu te kaitaraiwa o te waka kahurangi? | Āe     |
|         |                                                   |        |
|         |                                                   |        |
|         |                                                   |        |
|         |                                                   |        |
|         |                                                   |        |
|         |                                                   |        |
|         |                                                   |        |
|         |                                                   |        |