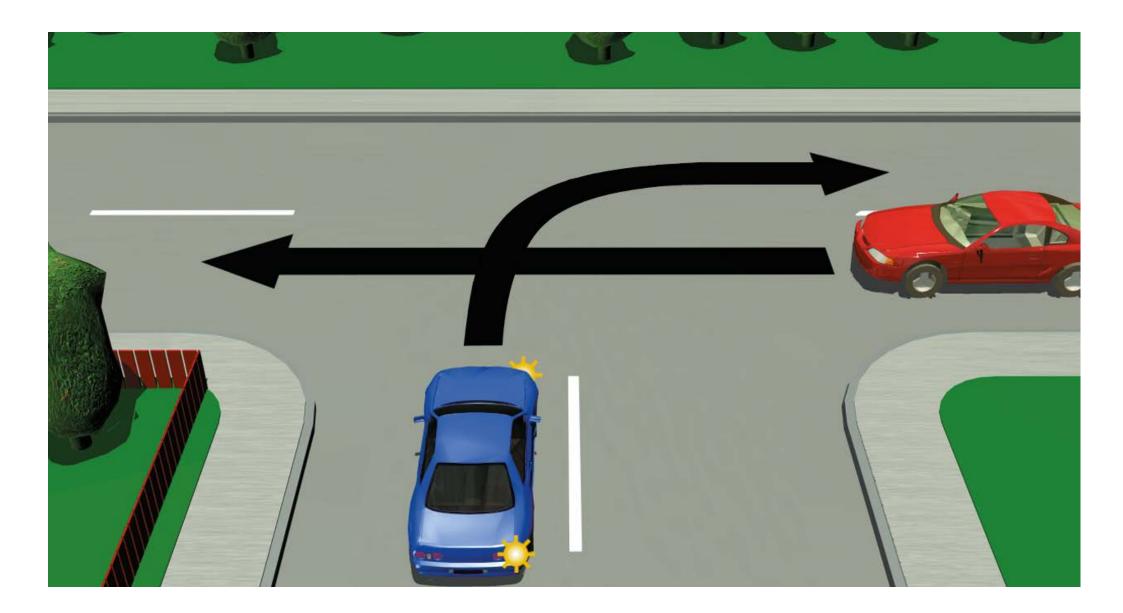

|         | QUESTION                                          | ANSWER |
|---------|---------------------------------------------------|--------|
| ENGLISH | Does the driver of the blue car have to give way? | Yes    |
| MĀORI   | Me tautuku atu te kaitaraiwa o te waka kahurangi? | Āe     |
|         |                                                   |        |
|         |                                                   |        |
|         |                                                   |        |
|         |                                                   |        |
|         |                                                   |        |
|         |                                                   |        |
|         |                                                   |        |
|         |                                                   |        |