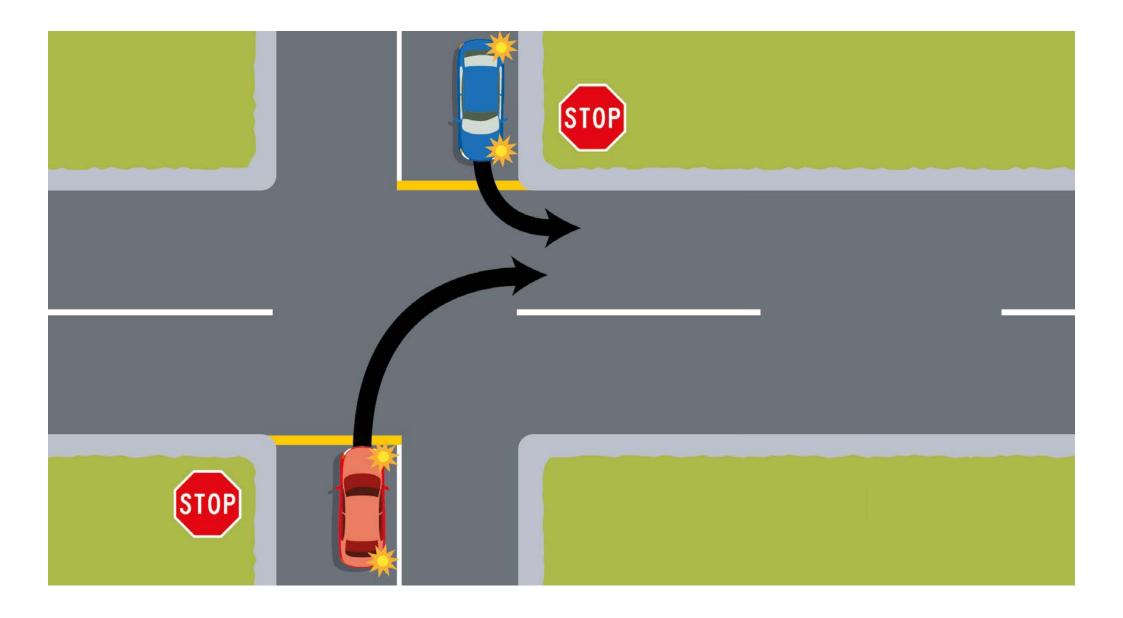

|         | QUESTION                                          | ANSWER |
|---------|---------------------------------------------------|--------|
| ENGLISH | Does the driver of the blue car have to give way? | No     |
| MĀORI   | Me tautuku atu te kaitaraiwa o te waka kahurangi? | Као    |
|         |                                                   |        |
|         |                                                   |        |
|         |                                                   |        |
|         |                                                   |        |
|         |                                                   |        |
|         |                                                   |        |
|         |                                                   |        |
|         |                                                   |        |