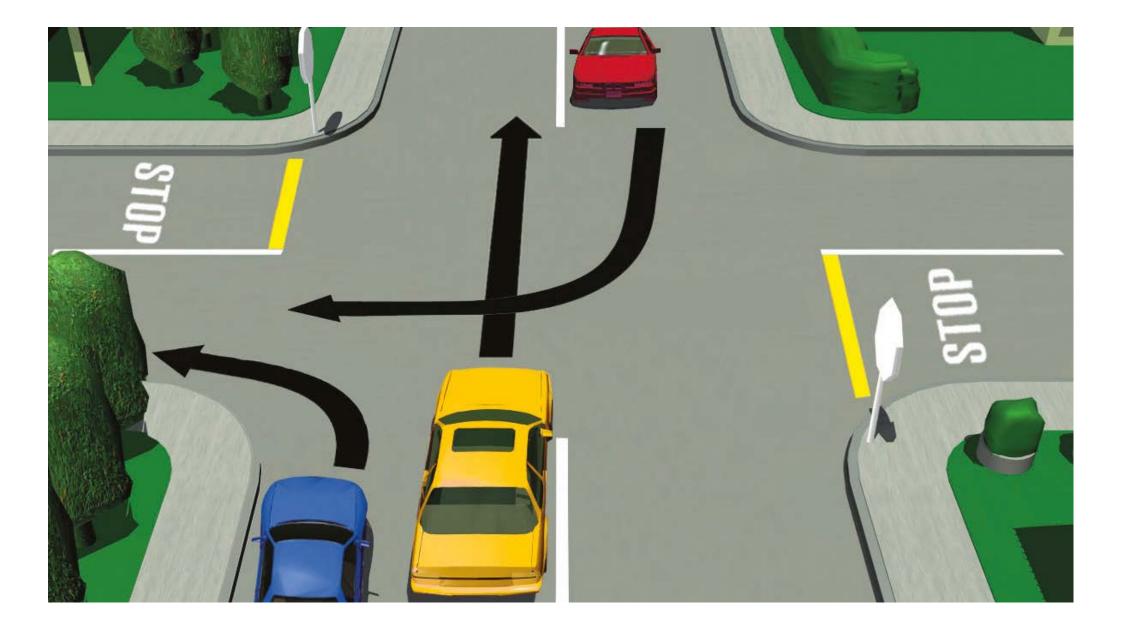

## New Zealand Government

December 2016 16-349

|         | QUESTION                                          | ANSWER |
|---------|---------------------------------------------------|--------|
| ENGLISH | Does the driver of the blue car have to give way? | Yes    |
| MĀORI   | Me tautuku atu te kaitaraiwa o te waka kahurangi? | Āe     |
|         |                                                   |        |
|         |                                                   |        |
|         |                                                   |        |
|         |                                                   |        |
|         |                                                   |        |
|         |                                                   |        |
|         |                                                   |        |
|         |                                                   |        |

|         | QUESTION                                          | ANSWER |
|---------|---------------------------------------------------|--------|
| ENGLISH | Does the driver of the blue car have to give way? | No     |
| MĀORI   | Me tautuku atu te kaitaraiwa o te waka kahurangi? | Као    |
|         |                                                   |        |
|         |                                                   |        |
|         |                                                   |        |
|         |                                                   |        |
|         |                                                   |        |
|         |                                                   |        |
|         |                                                   |        |
|         |                                                   |        |

|         | QUESTION                                          | ANSWER |
|---------|---------------------------------------------------|--------|
| ENGLISH | Does the driver of the blue car have to give way? | Yes    |
| MĀORI   | Me tautuku atu te kaitaraiwa o te waka kahurangi? | Āe     |
|         |                                                   |        |
|         |                                                   |        |
|         |                                                   |        |
|         |                                                   |        |
|         |                                                   |        |
|         |                                                   |        |
|         |                                                   |        |
|         |                                                   |        |