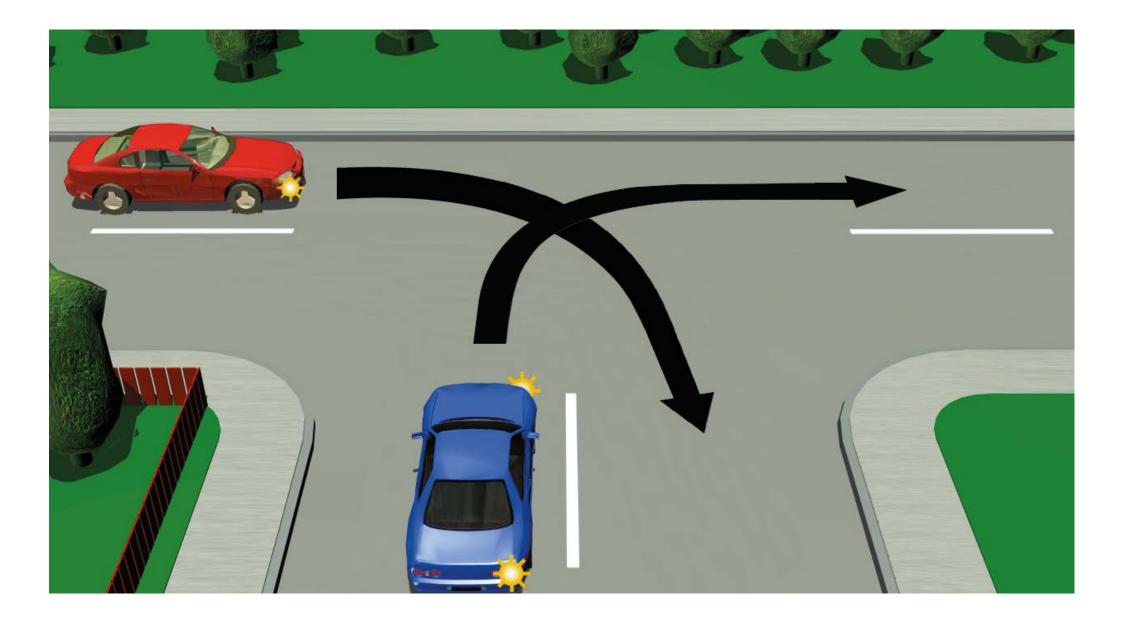

## New Zealand Government

December 2016 16-349

|         | QUESTION                                          | ANSWER |
|---------|---------------------------------------------------|--------|
| ENGLISH | Does the driver of the blue car have to give way? | Yes    |
| MĀORI   | Me tautuku atu te kaitaraiwa o te waka kahurangi? | Āe     |
|         |                                                   |        |
|         |                                                   |        |
|         |                                                   |        |
|         |                                                   |        |
|         |                                                   |        |
|         |                                                   |        |
|         |                                                   |        |
|         |                                                   |        |

|         | QUESTION                                          | ANSWER |
|---------|---------------------------------------------------|--------|
| ENGLISH | Does the driver of the blue car have to give way? | No     |
| MĀORI   | Me tautuku atu te kaitaraiwa o te waka kahurangi? | Као    |
|         |                                                   |        |
|         |                                                   |        |
|         |                                                   |        |
|         |                                                   |        |
|         |                                                   |        |
|         |                                                   |        |
|         |                                                   |        |
|         |                                                   |        |

|         | QUESTION                                          | ANSWER |
|---------|---------------------------------------------------|--------|
| ENGLISH | Does the driver of the blue car have to give way? | Yes    |
| MĀORI   | Me tautuku atu te kaitaraiwa o te waka kahurangi? | Āe     |
|         |                                                   |        |
|         |                                                   |        |
|         |                                                   |        |
|         |                                                   |        |
|         |                                                   |        |
|         |                                                   |        |
|         |                                                   |        |
|         |                                                   |        |