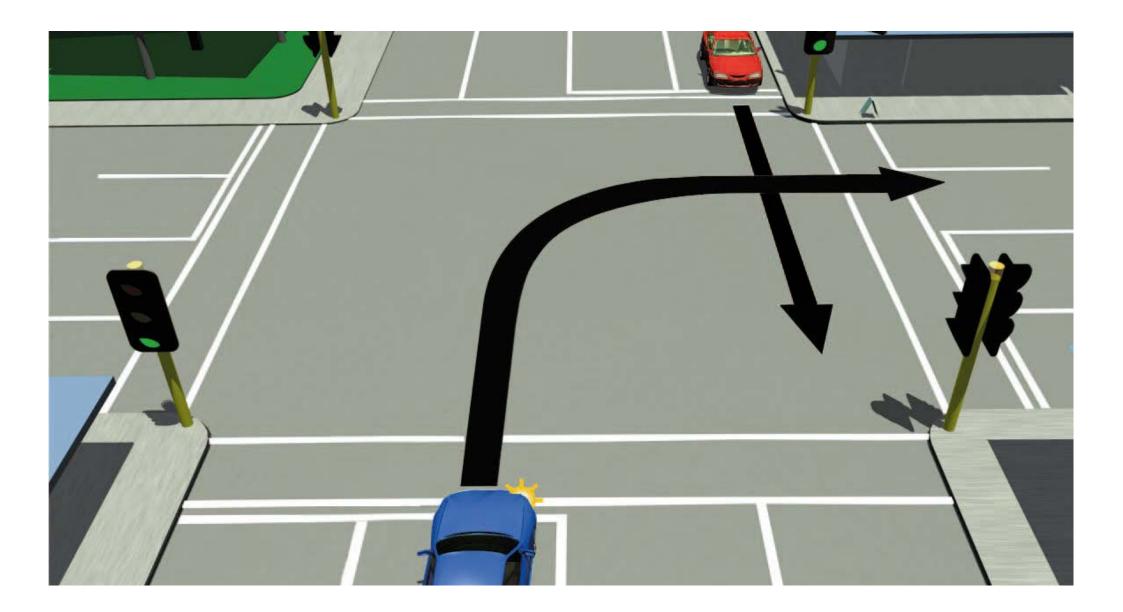

## New Zealand Government

December 2016 16-349

|         | QUESTION                                          | ANSWER |
|---------|---------------------------------------------------|--------|
| ENGLISH | Does the driver of the blue car have to give way? | Yes    |
| MĀORI   | Me tautuku atu te kaitaraiwa o te waka kahurangi? | Āe     |
|         |                                                   |        |
|         |                                                   |        |
|         |                                                   |        |
|         |                                                   |        |
|         |                                                   |        |
|         |                                                   |        |
|         |                                                   |        |
|         |                                                   |        |

|         | QUESTION                                          | ANSWER |
|---------|---------------------------------------------------|--------|
| ENGLISH | Does the driver of the blue car have to give way? | No     |
| MĀORI   | Me tautuku atu te kaitaraiwa o te waka kahurangi? | Као    |
|         |                                                   |        |
|         |                                                   |        |
|         |                                                   |        |
|         |                                                   |        |
|         |                                                   |        |
|         |                                                   |        |
|         |                                                   |        |
|         |                                                   |        |

|         | QUESTION                                          | ANSWER |
|---------|---------------------------------------------------|--------|
| ENGLISH | Does the driver of the blue car have to give way? | Yes    |
| MĀORI   | Me tautuku atu te kaitaraiwa o te waka kahurangi? | Āe     |
|         |                                                   |        |
|         |                                                   |        |
|         |                                                   |        |
|         |                                                   |        |
|         |                                                   |        |
|         |                                                   |        |
|         |                                                   |        |
|         |                                                   |        |