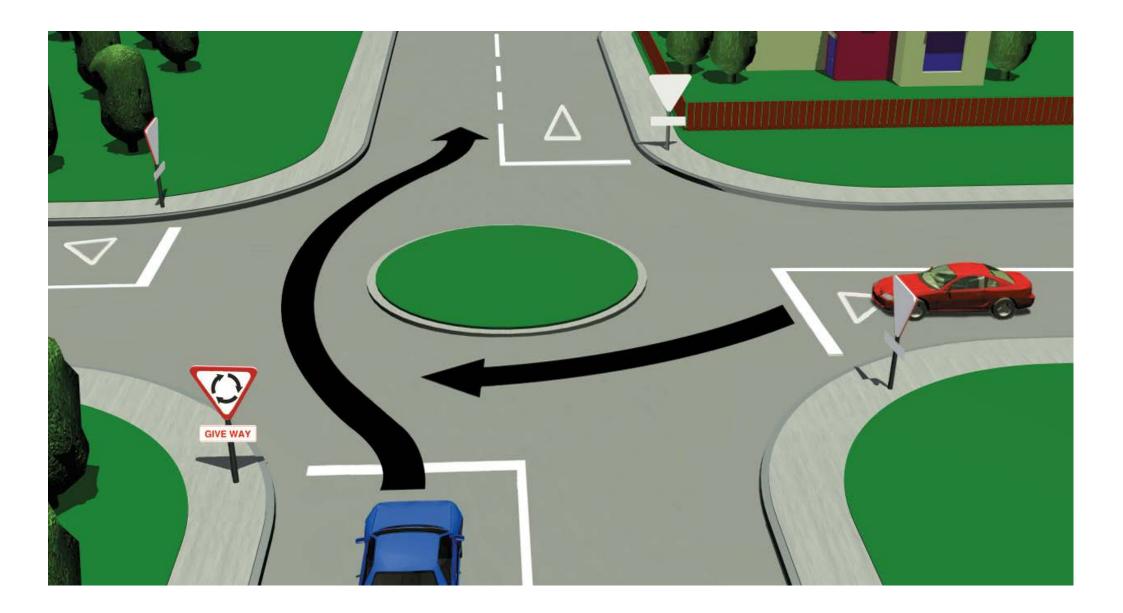

## New Zealand Government

December 2016 16-349

|         | QUESTION                                          | ANSWER |
|---------|---------------------------------------------------|--------|
| ENGLISH | Does the driver of the blue car have to give way? | Yes    |
| MĀORI   | Me tautuku atu te kaitaraiwa o te waka kahurangi? | Āe     |
|         |                                                   |        |
|         |                                                   |        |
|         |                                                   |        |
|         |                                                   |        |
|         |                                                   |        |
|         |                                                   |        |
|         |                                                   |        |
|         |                                                   |        |

|         | QUESTION                                          | ANSWER |
|---------|---------------------------------------------------|--------|
| ENGLISH | Does the driver of the blue car have to give way? | No     |
| MĀORI   | Me tautuku atu te kaitaraiwa o te waka kahurangi? | Као    |
|         |                                                   |        |
|         |                                                   |        |
|         |                                                   |        |
|         |                                                   |        |
|         |                                                   |        |
|         |                                                   |        |
|         |                                                   |        |
|         |                                                   |        |

|         | QUESTION                                          | ANSWER |
|---------|---------------------------------------------------|--------|
| ENGLISH | Does the driver of the blue car have to give way? | Yes    |
| MĀORI   | Me tautuku atu te kaitaraiwa o te waka kahurangi? | Āe     |
|         |                                                   |        |
|         |                                                   |        |
|         |                                                   |        |
|         |                                                   |        |
|         |                                                   |        |
|         |                                                   |        |
|         |                                                   |        |
|         |                                                   |        |