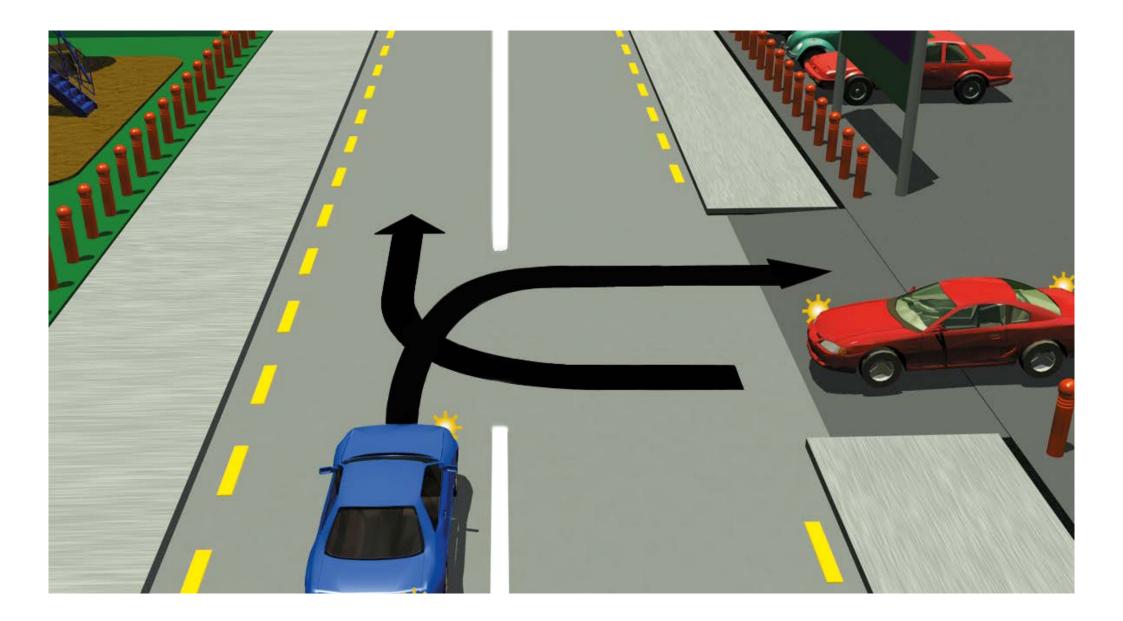

## New Zealand Government

December 2016 16-349

|         | QUESTION                                          | ANSWER |
|---------|---------------------------------------------------|--------|
| ENGLISH | Does the driver of the blue car have to give way? | Yes    |
| MĀORI   | Me tautuku atu te kaitaraiwa o te waka kahurangi? | Āe     |
|         |                                                   |        |
|         |                                                   |        |
|         |                                                   |        |
|         |                                                   |        |
|         |                                                   |        |
|         |                                                   |        |
|         |                                                   |        |
|         |                                                   |        |

|         | QUESTION                                          | ANSWER |
|---------|---------------------------------------------------|--------|
| ENGLISH | Does the driver of the blue car have to give way? | No     |
| MĀORI   | Me tautuku atu te kaitaraiwa o te waka kahurangi? | Као    |
|         |                                                   |        |
|         |                                                   |        |
|         |                                                   |        |
|         |                                                   |        |
|         |                                                   |        |
|         |                                                   |        |
|         |                                                   |        |
|         |                                                   |        |

|         | QUESTION                                          | ANSWER |
|---------|---------------------------------------------------|--------|
| ENGLISH | Does the driver of the blue car have to give way? | Yes    |
| MĀORI   | Me tautuku atu te kaitaraiwa o te waka kahurangi? | Āe     |
|         |                                                   |        |
|         |                                                   |        |
|         |                                                   |        |
|         |                                                   |        |
|         |                                                   |        |
|         |                                                   |        |
|         |                                                   |        |
|         |                                                   |        |