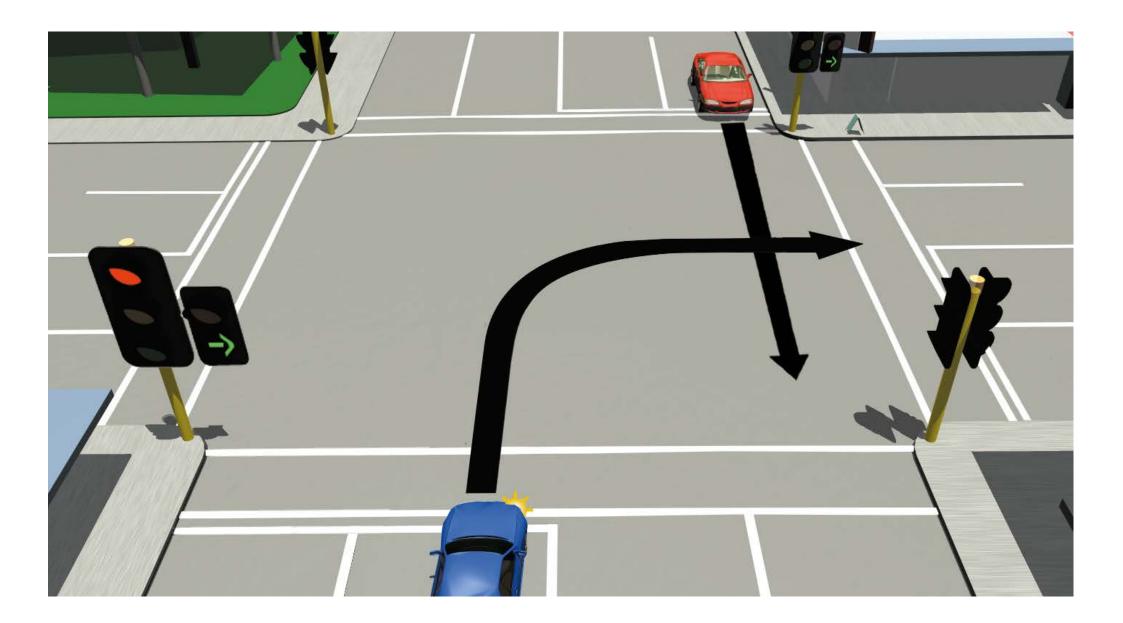

## New Zealand Government

December 2016 16-349

|         | QUESTION                                          | ANSWER |
|---------|---------------------------------------------------|--------|
| ENGLISH | Does the driver of the blue car have to give way? | Yes    |
| MĀORI   | Me tautuku atu te kaitaraiwa o te waka kahurangi? | Āe     |
|         |                                                   |        |
|         |                                                   |        |
|         |                                                   |        |
|         |                                                   |        |
|         |                                                   |        |
|         |                                                   |        |
|         |                                                   |        |
|         |                                                   |        |

|         | QUESTION                                          | ANSWER |
|---------|---------------------------------------------------|--------|
| ENGLISH | Does the driver of the blue car have to give way? | No     |
| MĀORI   | Me tautuku atu te kaitaraiwa o te waka kahurangi? | Као    |
|         |                                                   |        |
|         |                                                   |        |
|         |                                                   |        |
|         |                                                   |        |
|         |                                                   |        |
|         |                                                   |        |
|         |                                                   |        |
|         |                                                   |        |

|         | QUESTION                                          | ANSWER |
|---------|---------------------------------------------------|--------|
| ENGLISH | Does the driver of the blue car have to give way? | Yes    |
| MĀORI   | Me tautuku atu te kaitaraiwa o te waka kahurangi? | Āe     |
|         |                                                   |        |
|         |                                                   |        |
|         |                                                   |        |
|         |                                                   |        |
|         |                                                   |        |
|         |                                                   |        |
|         |                                                   |        |
|         |                                                   |        |