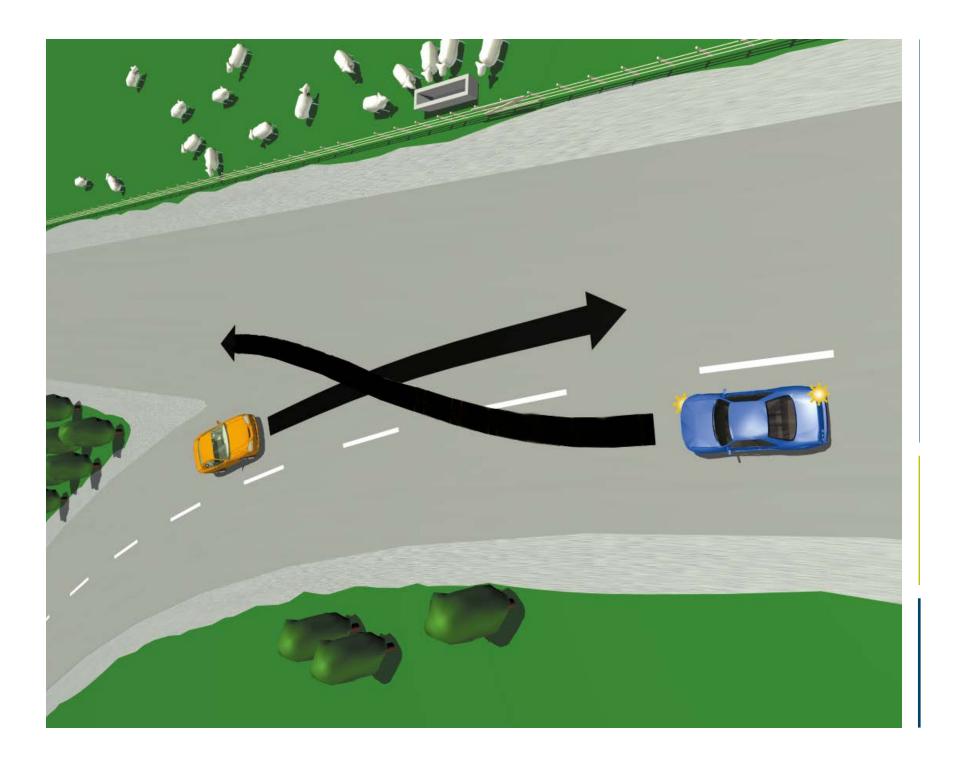

## New Zealand Government

December 2016 16-349

|         | QUESTION                                          | ANSWER |
|---------|---------------------------------------------------|--------|
| ENGLISH | Does the driver of the blue car have to give way? | Yes    |
| MĀORI   | Me tautuku atu te kaitaraiwa o te waka kahurangi? | Āe     |
|         |                                                   |        |
|         |                                                   |        |
|         |                                                   |        |
|         |                                                   |        |
|         |                                                   |        |
|         |                                                   |        |
|         |                                                   |        |
|         |                                                   |        |

|         | QUESTION                                          | ANSWER |
|---------|---------------------------------------------------|--------|
| ENGLISH | Does the driver of the blue car have to give way? | No     |
| MĀORI   | Me tautuku atu te kaitaraiwa o te waka kahurangi? | Као    |
|         |                                                   |        |
|         |                                                   |        |
|         |                                                   |        |
|         |                                                   |        |
|         |                                                   |        |
|         |                                                   |        |
|         |                                                   |        |
|         |                                                   |        |

|         | QUESTION                                          | ANSWER |
|---------|---------------------------------------------------|--------|
| ENGLISH | Does the driver of the blue car have to give way? | Yes    |
| MĀORI   | Me tautuku atu te kaitaraiwa o te waka kahurangi? | Āe     |
|         |                                                   |        |
|         |                                                   |        |
|         |                                                   |        |
|         |                                                   |        |
|         |                                                   |        |
|         |                                                   |        |
|         |                                                   |        |
|         |                                                   |        |