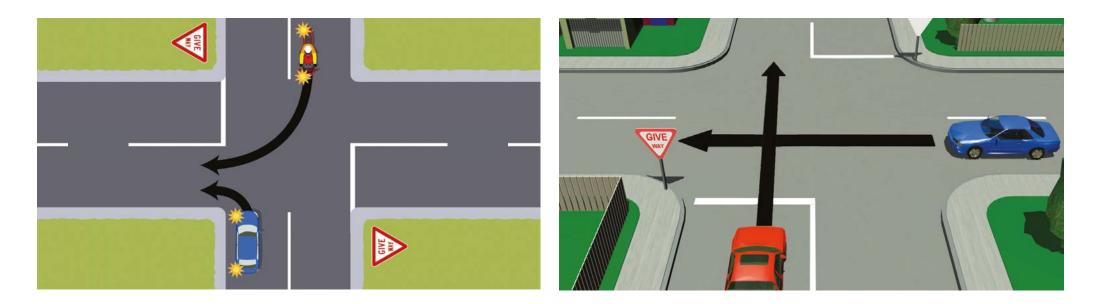

## New Zealand Government

December 2016 16-349

|         | QUESTION                                          | ANSWER |
|---------|---------------------------------------------------|--------|
| ENGLISH | Does the driver of the blue car have to give way? | Yes    |
| MĀORI   | Me tautuku atu te kaitaraiwa o te waka kahurangi? | Āe     |
|         |                                                   |        |
|         |                                                   |        |
|         |                                                   |        |
|         |                                                   |        |
|         |                                                   |        |
|         |                                                   |        |
|         |                                                   |        |
|         |                                                   |        |