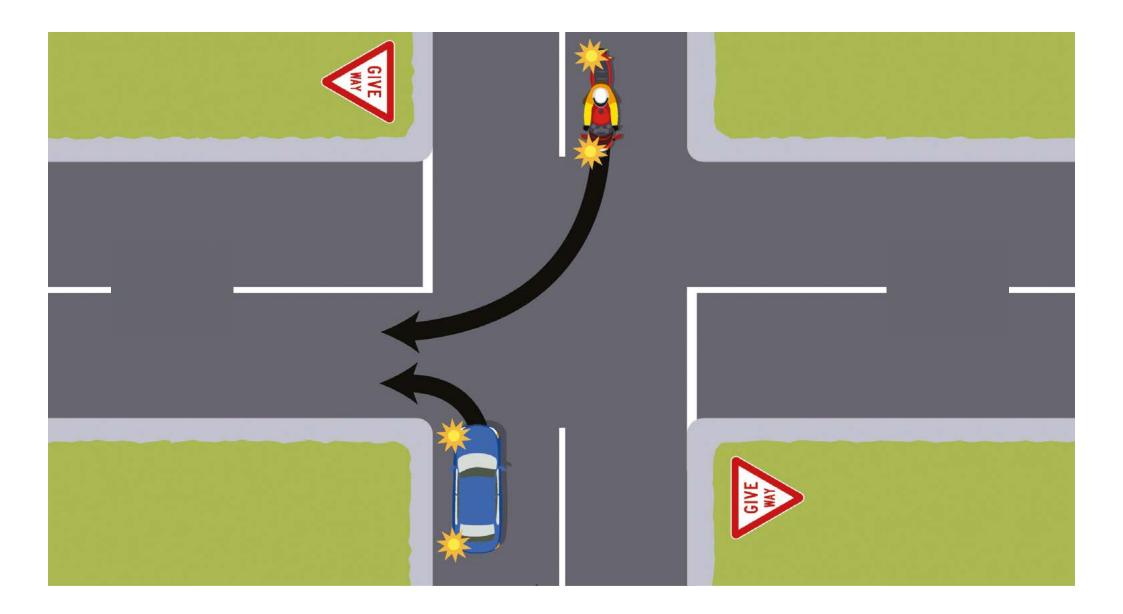

## New Zealand Government

December 2016 16-349

|         | QUESTION                                          | ANSWER |
|---------|---------------------------------------------------|--------|
| ENGLISH | Does the driver of the blue car have to give way? | Yes    |
| MĀORI   | Me tautuku atu te kaitaraiwa o te waka kahurangi? | Āe     |
|         |                                                   |        |
|         |                                                   |        |
|         |                                                   |        |
|         |                                                   |        |
|         |                                                   |        |
|         |                                                   |        |
|         |                                                   |        |
|         |                                                   |        |

|         | QUESTION                                          | ANSWER |
|---------|---------------------------------------------------|--------|
| ENGLISH | Does the driver of the blue car have to give way? | No     |
| MĀORI   | Me tautuku atu te kaitaraiwa o te waka kahurangi? | Као    |
|         |                                                   |        |
|         |                                                   |        |
|         |                                                   |        |
|         |                                                   |        |
|         |                                                   |        |
|         |                                                   |        |
|         |                                                   |        |
|         |                                                   |        |

|         | QUESTION                                          | ANSWER |
|---------|---------------------------------------------------|--------|
| ENGLISH | Does the driver of the blue car have to give way? | Yes    |
| MĀORI   | Me tautuku atu te kaitaraiwa o te waka kahurangi? | Āe     |
|         |                                                   |        |
|         |                                                   |        |
|         |                                                   |        |
|         |                                                   |        |
|         |                                                   |        |
|         |                                                   |        |
|         |                                                   |        |
|         |                                                   |        |