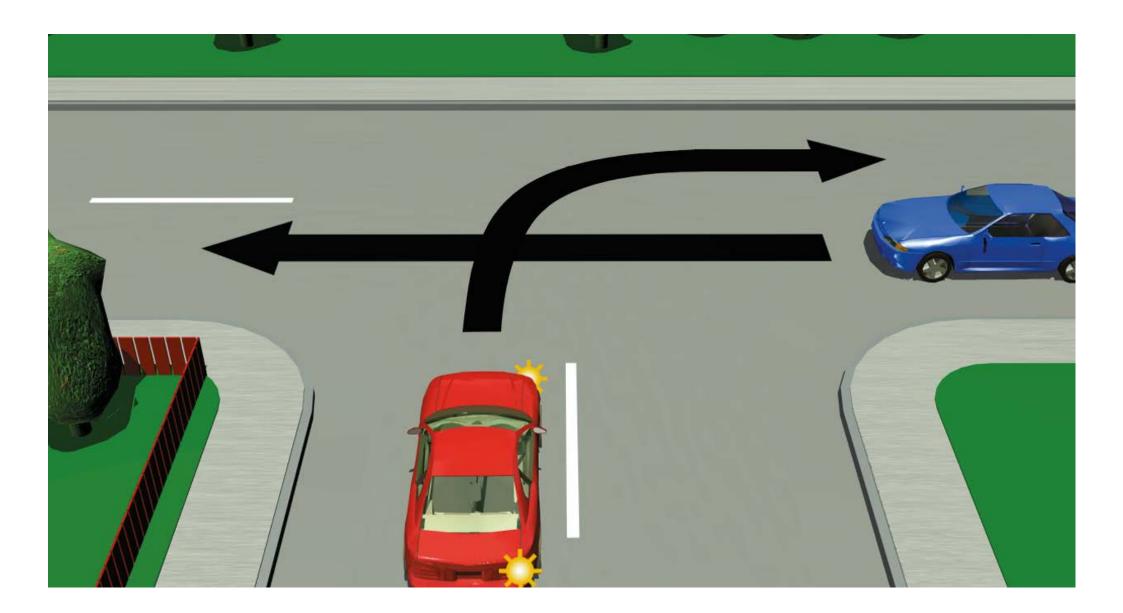

|         | QUESTION                                          | ANSWER |
|---------|---------------------------------------------------|--------|
| ENGLISH | Does the driver of the blue car have to give way? | No     |
| MĀORI   | Me tautuku atu te kaitaraiwa o te waka kahurangi? | Као    |
|         |                                                   |        |
|         |                                                   |        |
|         |                                                   |        |
|         |                                                   |        |
|         |                                                   |        |
|         |                                                   |        |
|         |                                                   |        |
|         |                                                   |        |