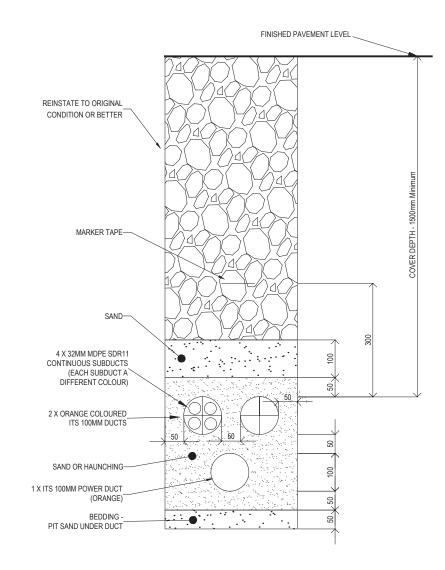

## TYPICAL SECTION -UNDER NON MOTORWAY / EXPRESSWAY CARRIAGEWAY

## TYPICAL SECTION -IN BERM

NOTES

1. ROAD FORMATION AS PER RELEVANT CONSTRUCTION DETAIL.

- 2. COMPACTION OF BACKFILL TO 85% MDD UNDER BERMS.
- 3. COMPACTION OF BACKFILL TO 95% MDD UNDER SEAL.
- 4. CARRIAGEWAY CROSSINGS SHALL BE PERPENDICULAR TO CENTRE LINE.
- 5. CARRIAGEWAY CROSSINGS SHALL HAVE CHAMBERS OR PULL PITS ON BOTH SIDES OF CARRIAGEWAY.
- 6. LOCAL STANDARDS MAY APPLY ON NON MOTORWAY / EXPRESSWAY SECTIONS.