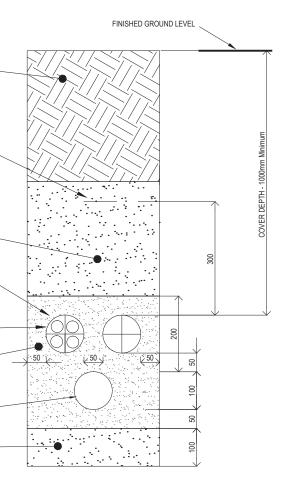

## TYPICAL SECTION -UNDER MOTORWAY / EXPRESSWAY CARRIAGEWAY

|                                                                                    | FIN |                            | ~                                                                                                                                                                                                                       |
|------------------------------------------------------------------------------------|-----|----------------------------|-------------------------------------------------------------------------------------------------------------------------------------------------------------------------------------------------------------------------|
| MOTORWAY PAVEMENT                                                                  |     | COVER DEPTH - 2000 Minimum | SELECTED COMPACTED BACKFILL<br>MARKER TAPE<br>SAND (DEPTH VARIES)<br>4 X 32MM MDPE SDR11<br>CONTINUOUS SUBDUCTS<br>(EACH SUBDUCT A<br>DIFFERENT COLOURE)<br>1 X ORANGE COLOURED<br>ATMS 100MM DUCT<br>SAND OR HAUNCHING |
| MARKER TAPE                                                                        |     |                            | 1 X ATMS 100MM POWER DUCT<br>(ORANGE)<br>BEDDING<br>- PIT SAND UNDER DUCT                                                                                                                                               |
| SAND (DEPTH VARIES)                                                                |     | 300                        |                                                                                                                                                                                                                         |
| 4 X 32MM MDPE SDR11<br>CONTINUOUS SUBDUCTS<br>(EACH SUBDUCT A<br>DIFFERENT COLOUR) |     | 3                          | /                                                                                                                                                                                                                       |
| 2 X ORANGE COLOURED<br>ITS 100MM DUCTS<br>SAND OR HAUNCHING                        |     | 200                        |                                                                                                                                                                                                                         |
| 1 X ITS 100MM POWER DUCT<br>(ORANGE)<br>BEDDING<br>PIT SAND UNDER DUCT             |     | × 100 50 100               |                                                                                                                                                                                                                         |

## TYPICAL SECTION -IN BERM

NOTES

1. ROAD FORMATION AS PER RELEVANT CONSTRUCTION DETAIL.

- 2. COMPACTION OF BACKFILL TO 85% MDD UNDER BERMS.
- 3. COMPACTION OF BACKFILL TO 95% MDD UNDER SEAL.
- 4. CARRIAGEWAY CROSSINGS SHALL BE PERPENDICULAR TO CENTRE LINE.
- 5. CARRIAGEWAY CROSSINGS SHALL HAVE CHAMBERS OR PULL PITS ON BOTH SIDES OF CARRIAGEWAY.
- 6. LOCAL STANDARDS MAY APPLY ON NON MOTORWAY / EXPRESSWAY SECTIONS.