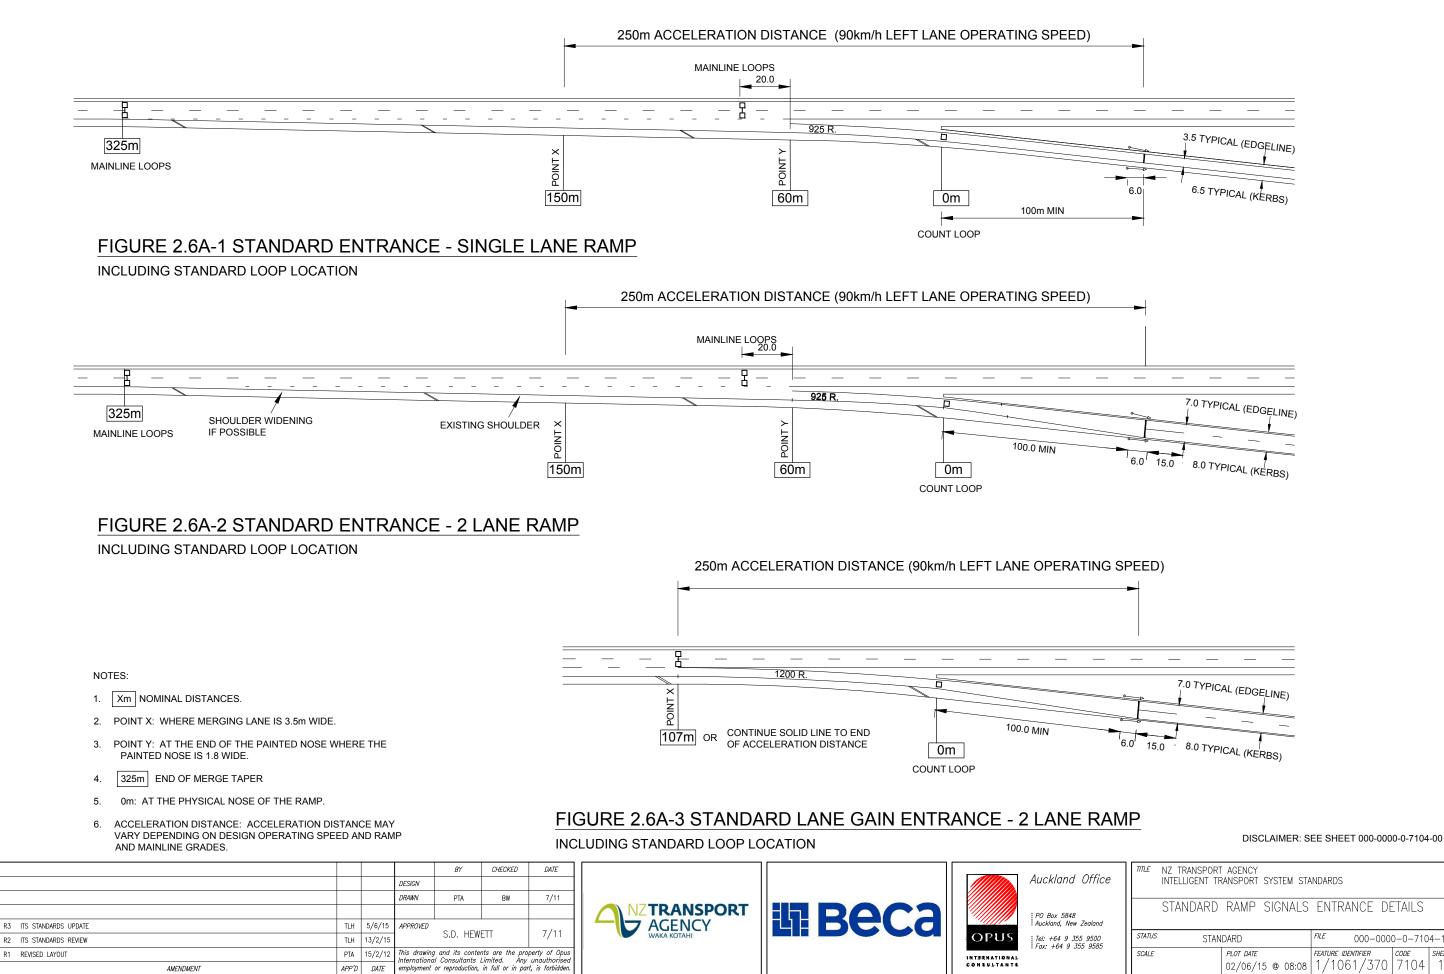

## **INTERCHANGES REFER MOTSAM FIGURE 2.6A - STANDARD RAMP METER DETAILS**

GRAPHIC SCALES

- 20

8

| TUS                                                    | STANDARD |                                      | FILE 000-0000-0-7104-10-R3              |                     |                    |                       |
|--------------------------------------------------------|----------|--------------------------------------|-----------------------------------------|---------------------|--------------------|-----------------------|
| LE                                                     |          | <i>PLOT DATE</i><br>02/06/15 @ 08:08 | <i>feature identifier</i><br>1/1061/370 | <i>соре</i><br>7104 | <i>sнеет</i><br>10 | <i>revision</i><br>R3 |
| k:\atms\1_1061_370\1_1061_370_7104_10r3.dwg - SHT 10R3 |          |                                      |                                         |                     |                    |                       |