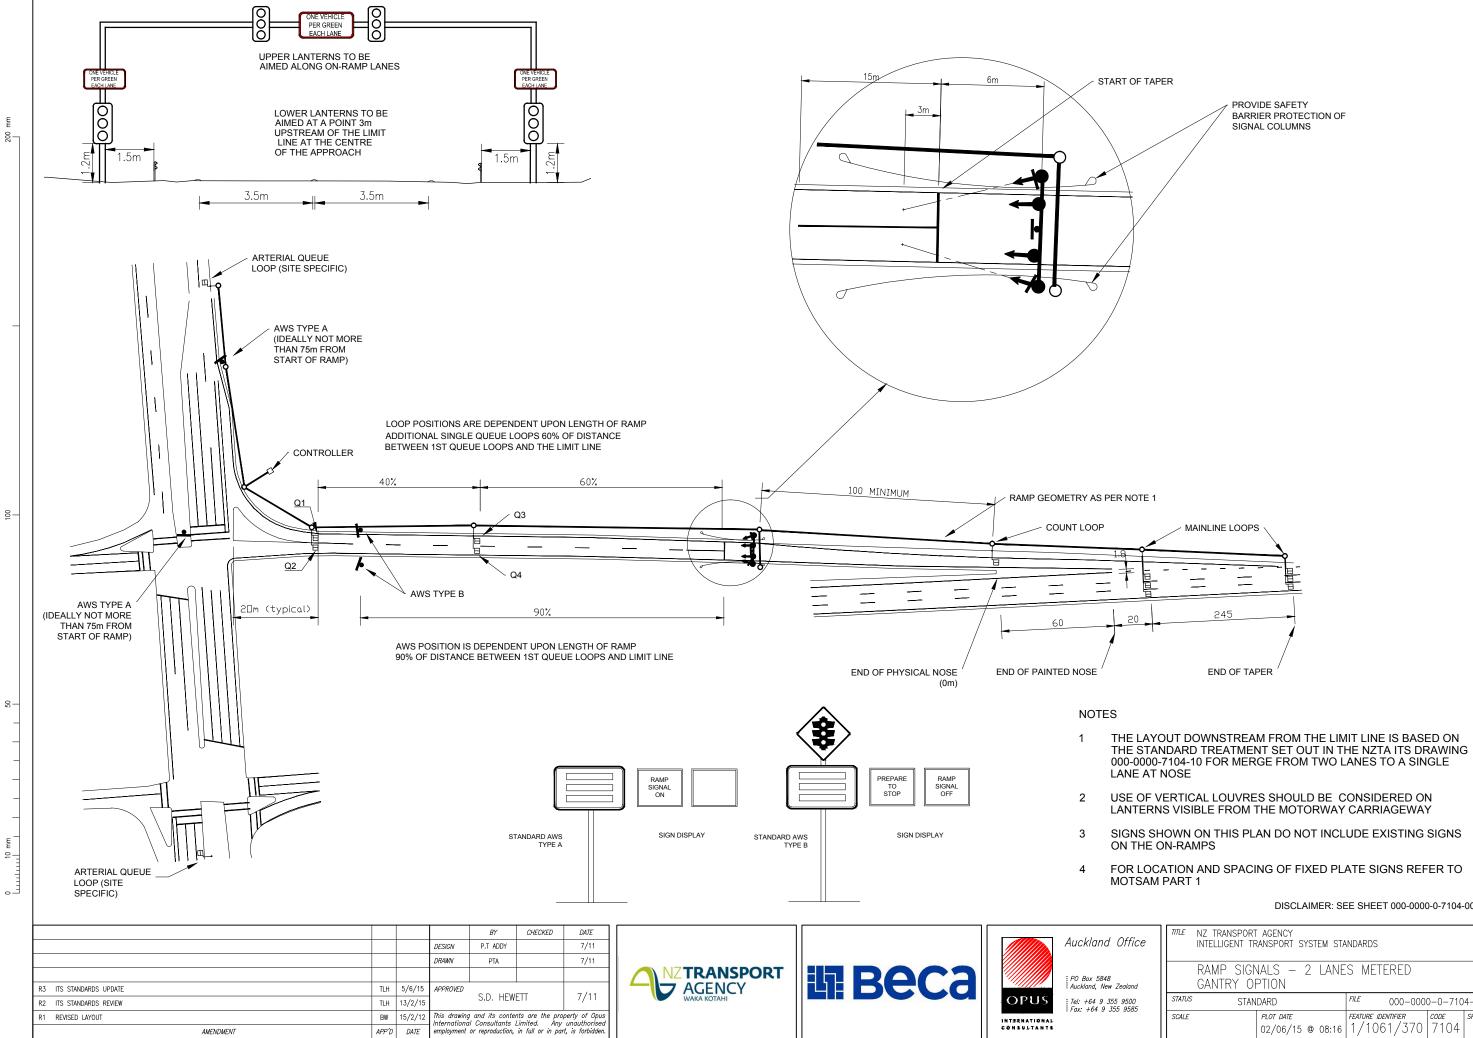

K:\ATMS\1\_1061\_370\1\_1061\_370\_7104\_12R3.dwg, 4/06/2015 1:16:41 PM

GRAPHIC SCALES

# DISCLAIMER: SEE SHEET 000-0000-0-7104-00

| ΠΠE                                                    | NZ TRANSPORT AGENCY<br>INTELLIGENT TRANSPORT SYSTEM STANDARDS |                              |         |                                   |  |                     |                    |                       |
|--------------------------------------------------------|---------------------------------------------------------------|------------------------------|---------|-----------------------------------|--|---------------------|--------------------|-----------------------|
|                                                        | RAMP SIGNALS – 2 LANES METERED<br>GANTRY OPTION               |                              |         |                                   |  |                     |                    |                       |
| STATUS                                                 | STANDARD                                                      |                              |         | <i>FILE</i> 000-0000-0-7104-12-R3 |  |                     |                    |                       |
| SCALE                                                  |                                                               | <i>PLOT DATE</i><br>02/06/15 | @ 08:16 | <i>feature 11</i><br>1/10         |  | <i>соре</i><br>7104 | <i>sнеет</i><br>12 | <i>revision</i><br>R3 |
| k:\atms\1_1061_370\1_1061_370_7104_12r3.dwg - SHT 12R3 |                                                               |                              |         |                                   |  |                     |                    |                       |